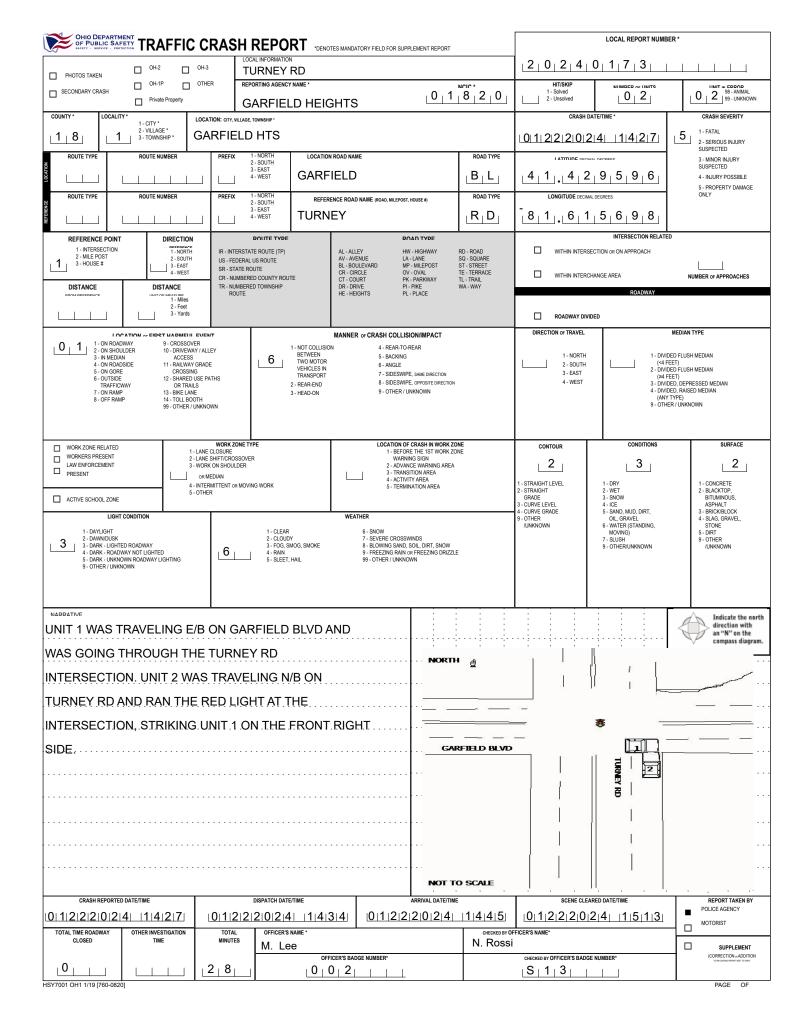

| OHIO DEPARTMENT<br>OF PUBLIC SAFETY                                                                                                                                  |                                                                | AN MOTODIAT                               |                                              |                                                                  | LOCAL REPORT N                                                                                                | UMBER                                                                                                            |
|----------------------------------------------------------------------------------------------------------------------------------------------------------------------|----------------------------------------------------------------|-------------------------------------------|----------------------------------------------|------------------------------------------------------------------|---------------------------------------------------------------------------------------------------------------|------------------------------------------------------------------------------------------------------------------|
|                                                                                                                                                                      | MOTORIST / N                                                   | UN-MUTURIST                               |                                              |                                                                  |                                                                                                               | 7 3                                                                                                              |
| M UNIT # NAME: LAST, FIRE                                                                                                                                            | IT, MIDLE                                                      |                                           |                                              |                                                                  |                                                                                                               |                                                                                                                  |
| ADDRESS: STREET, CITY, STATE, ZIP                                                                                                                                    | WOOD                                                           | KEYONA                                    | DARCHELL                                     | l                                                                | 0   3   0   1   1   9   8   4                                                                                 | 1 3 9 F                                                                                                          |
| 1                                                                                                                                                                    | ORT LN APT 305                                                 | STRE                                      | ETSBORO OH 44                                | 4241                                                             | CONTACT PHONE - INCLUDE AREA CODE                                                                             |                                                                                                                  |
|                                                                                                                                                                      | VIS AGENCY (NAME)                                              | INJURED TAKEN TO: MEDICAL FA              |                                              | MENT                                                             | AT                                                                                                            | G USAGE EJECTION TRAPPED                                                                                         |
|                                                                                                                                                                      |                                                                |                                           |                                              |                                                                  |                                                                                                               |                                                                                                                  |
| OL STATE OPERATOR LIC                                                                                                                                                | ENSE NUMBER                                                    | OFFENSE CHARGI                            | CODE                                         | FFENSE DESCRIPTION                                               | CITATIO                                                                                                       | ON NUMBER                                                                                                        |
| OL CLASS ENDORSEMENT<br>SELECT UP TO 2                                                                                                                               | RESTRICTION SELECT UP TO 3                                     | DRIVER<br>DISTRACTED                      | ALCOHOL / DRUG SUSPECTED                     | CONDITION                                                        | ALCOHOL TEST                                                                                                  | DRUG TEST(S)                                                                                                     |
|                                                                                                                                                                      | 1 11 1 11                                                      |                                           | ALCOHOL MARUUANA                             |                                                                  | TYPE VALUE STATUS                                                                                             | TYPE RESULT SELECT UP TO 4                                                                                       |
| M UNIT # NAME: LAST, FIRS                                                                                                                                            | IT, MIDDLE                                                     |                                           | OTHER DRUG                                   |                                                                  | DATE OF BIRTH                                                                                                 |                                                                                                                  |
| 0 2 MILLI                                                                                                                                                            | NFR                                                            | BREONNA                                   | Ν                                            | L                                                                | 0   3   2   0   1   9   9   1                                                                                 | 1 3 2 F                                                                                                          |
| ADDRESS: STREET, CITY, STATE, ZIP                                                                                                                                    |                                                                | 220                                       |                                              |                                                                  | CONTACT PHONE - INCLUDE AREA CODE                                                                             |                                                                                                                  |
| 1001                                                                                                                                                                 | DA BLVD 201                                                    | WAR                                       | RENSVILLE H" OH 44                           |                                                                  | SEATING POSITION AIR BAC                                                                                      | G USAGE EJECTION TRAPPED                                                                                         |
| INJURIES INJURED<br>TAKEN<br>BY                                                                                                                                      |                                                                | INJURED TAKEN TO: MEDICAL FA              | JILITY (NAME, CITY) USED                     | D                                                                | DT-COMPLIANT<br>C HELMET                                                                                      |                                                                                                                  |
| OL STATE OPERATOR LIC                                                                                                                                                | ENSE NUMBER                                                    | OFFENSE CHARGE                            | D LOCAL OF<br>CODE                           | FENSE DESCRIPTION                                                |                                                                                                               |                                                                                                                  |
|                                                                                                                                                                      |                                                                |                                           |                                              |                                                                  |                                                                                                               |                                                                                                                  |
| OL CLASS ENDORSEMENT<br>SELECT UP TO 2                                                                                                                               | RESTRICTION SELECT UP TO 3                                     | DRIVER<br>DISTRACTED<br>BY                | ALCOHOL / DRUG SUSPECTED                     | CONDITION STATUS                                                 | ALCOHOL TEST<br>TYPE VALUE STATUS                                                                             | DRUG TEST(S) TYPE RESULT SELECT UP TO 4                                                                          |
|                                                                                                                                                                      |                                                                |                                           |                                              |                                                                  |                                                                                                               |                                                                                                                  |
| M UNIT # NAME: LAST, FIRS                                                                                                                                            | T, MIDDLE                                                      |                                           |                                              |                                                                  | DATE OF BIRTH                                                                                                 | AGE GENDER                                                                                                       |
|                                                                                                                                                                      |                                                                |                                           |                                              | L                                                                |                                                                                                               |                                                                                                                  |
| ADDRESS: STREET, CITY, STATE, ZIP                                                                                                                                    |                                                                |                                           |                                              |                                                                  | CONTACT PHONE - INCLUDE AREA CODE                                                                             |                                                                                                                  |
| T<br>INJURIES INJURED<br>TAKEN<br>BY                                                                                                                                 | MS AGENCY (NAME)                                               | INJURED TAKEN TO: MEDICAL FAC             | ILITY (NAME, CITY) SAFETY EQUIP<br>USED      |                                                                  | DT-compliant                                                                                                  | G USAGE EJECTION TRAPPED                                                                                         |
|                                                                                                                                                                      |                                                                |                                           |                                              |                                                                  |                                                                                                               |                                                                                                                  |
| OL STATE     OPERATOR LICI                                                                                                                                           | ENSE NUMBER                                                    | OFFENSE CHARGE                            | D LOCAL OF<br>CODE                           | FFENSE DESCRIPTION                                               | CITATIO                                                                                                       | DN NUMBER                                                                                                        |
| OL CLASS ENDORSEMENT<br>SELECT UP TO 2                                                                                                                               | RESTRICTION SELECT UP TO 3                                     | DRIVER                                    | ALCOHOL / DRUG SUSPECTED                     | CONDITION                                                        | ALCOHOL TEST                                                                                                  | DRUG TEST(S)                                                                                                     |
|                                                                                                                                                                      |                                                                | DISTRACTED<br>BY                          | ALCOHOL MARUUANA                             | STATUS                                                           | TYPE VALUE STATUS                                                                                             | TYPE RESULT SELECT UP TO 4                                                                                       |
|                                                                                                                                                                      | SEATING POSITION                                               | AIR BAG                                   | OL CLASS                                     | OL RESTRICTION(S)                                                | DRIVER DISTRACTION                                                                                            | TEST STATUS                                                                                                      |
| 1 - FATAL                                                                                                                                                            | 1 - FRONT - LEFT SIDE<br>(MOTORCYCLE DRIVER)                   | 1 - NOT DEPLOYED                          | 1 - CLASS A                                  | 1 - ALCOHOL INTERLOCK<br>DEVICE                                  | 1 - NOT DISTRACTED<br>2 - MANUALLY OPERATING AN                                                               | 1 - NONE GIVEN                                                                                                   |
| 2 - SUSPECTED SERIOUS INJURY<br>3 - SUSPECTED MINOR INJURY                                                                                                           | 2 - FRONT - MIDDLE<br>3 - FRONT - RIGHT SIDE                   | 2 - DEPLOYED FRONT<br>3 - DEPLOYED SIDE   | 2 - CLASS B<br>3 - CLASS C                   | 2 - CDL INTRASTATE ONLY<br>3 - CORRECTIVE LENSES                 | ELECTRONIC COMMUNICATION                                                                                      | 2 - TEST REFUSED<br>3 - TEST GIVEN, CONTAMINATED                                                                 |
| 4 - POSSIBLE INJURY<br>5 - NO APPARENT INJURY                                                                                                                        | 4 - SECOND - LEFT SIDE<br>(MOTORCYCLE PASSENGER)               | 4 - DEPLOYED BOTH FRONT / SIDE            | 4 - REGULAR CLASS (OHIO = D)                 | 4 - FARM WAIVER                                                  | DEVICE (TEXTING, TYPING,<br>DIALING)                                                                          | SAMPLE / UNUSABLE<br>4 - TEST GIVEN, RESULTS KNOWN                                                               |
| - NU APPARENT INJURT                                                                                                                                                 | 5 - SECOND - MIDDLE<br>6 - SECOND - RIGHT SIDE                 | 5 - NOT APPLICABLE                        | 5 - M / C MOPED ONLY                         | 5 - EXCEPT CLASS A BUS<br>6 - EXCEPT CLASS A<br>& CLASS B BUS    | 3 - TALKING ON HANDS-FREE<br>COMMUNICATION DEVICE                                                             | 5 - TEST GIVEN, RESULTS UNKNOWN                                                                                  |
| INJURED TAKEN BY                                                                                                                                                     | 7 - THIRD - LEFT SIDE<br>(MOTORCYCLE SIDE CAR)                 | 9 - DEPLOYMENT UNKNOWN                    | 6 - NO VALID OL                              | 7 - EXCEPT TRACTOR-TRAILER                                       | 4 - TALKING ON HAND-HELD<br>COMMUNICATION DEVICE                                                              |                                                                                                                  |
| 1 - NOT TRANSPORTED<br>/TREATED AT SCENE                                                                                                                             | 8 - THIRD - MIDDLE                                             |                                           |                                              | 8 - INTERMEDIATE LICENSE<br>RESTRICTIONS                         | 5 - OTHER ACTIVITY WITH AN<br>ELECTRONIC DEVICE                                                               |                                                                                                                  |
| 2 - EMS<br>3 - POLICE                                                                                                                                                | 9 - THIRD - RIGHT SIDE<br>10 - SLEEPER SECTION OF<br>TRUCK CAB | EJECTION<br>1 - NOT EJECTED               | OL ENDORSEMENT<br>H - HAZMAT                 | 9 - LEARNER'S PERMIT<br>RESTRICTIONS<br>10 - LIMITED TO DAYLIGHT | 6 - PASSENGER<br>7 - OTHER DISTRACTION INSIDE                                                                 | ALCOHOL TEST TYPE<br>1 - NONE                                                                                    |
| 9 - OTHER / UNKNOWN                                                                                                                                                  | 11 - PASSENGER IN OTHER<br>ENCLOSED CARGO AREA                 | 2 - PARTIALLY EJECTED                     | M - MOTORCYCLE                               | ONLY<br>11 - LIMITED TO EMPLOYMENT                               | THE VEHICLE                                                                                                   | 2 - BLOOD                                                                                                        |
|                                                                                                                                                                      | (NON-TRAILING UNIT, BUS,<br>PICK-UP WITH CAP)                  | 3 - TOTALLY EJECTED<br>4 - NOT APPLICABLE | P - PASSENGER<br>N - TANKER                  | 12 - LIMITED - OTHER<br>13 - MECHANICAL DEVICES                  | THE VEHICLE<br>9 - OTHER / UNKNOWN                                                                            | 3 - URINE<br>4 - BREATH                                                                                          |
| SAFETY EQUIPMENT<br>1 - NONE USED                                                                                                                                    | 12 - PASSENGER IN<br>UNENCLOSED                                |                                           | Q - MOTOR SCOOTER                            | (SPECIAL BRAKES, HAND<br>CONTROLS, OR OTHER                      | S-OTHER ON NOT                                                                                                | 5 - OTHER                                                                                                        |
| 2 - SHOULDER BELT ONLY USED<br>3 - LAP BELT ONLY USED                                                                                                                | CARGO AREA<br>13 - TRAILING UNIT                               | 1 - NOT TRAPPED                           | R - THREE-WHEEL MOTORCYCLE<br>S - SCHOOL BUS | ADAPTIVE DEVICES)<br>14 - MILITARY VEHICLES ONLY                 |                                                                                                               |                                                                                                                  |
| 4 - SHOULDER & LAP BELT USED<br>5 - CHILD RESTRAINT SYSTEM -                                                                                                         | 14 - RIDING ON VEHICLE<br>EXTERIOR                             | 2 - EXTRICATED BY<br>MECHANICAL MEANS     | T - DOUBLE & TRIPLE TRAILERS                 | 15 - MOTOR VEHICLES<br>WITHOUT AIR BRAKES                        |                                                                                                               | DRUG TEST TYPE<br>1 - NONE                                                                                       |
| FORWARD FACING<br>6 - CHILD RESTRAINT SYSTEM -                                                                                                                       | (NON-TRAILING UNIT)<br>15 - NON-MOTORIST                       | 3 - FREED BY                              | X - TANKER / HAZMAT                          | 16 - OUTSIDE MIRROR<br>17 - PROSTHETIC AID                       | CONDITION                                                                                                     | 2 - BLOOD<br>3 - URINE                                                                                           |
| REAR FACING                                                                                                                                                          | 99 - OTHER / UNKNOWN                                           | NON-MECHANICAL MEANS                      |                                              | 18 - OTHER                                                       | 1 - APPARENTLY NORMAL<br>2 - PHYSICAL IMPAIRMENT                                                              | 4 - OTHER                                                                                                        |
|                                                                                                                                                                      |                                                                |                                           |                                              |                                                                  | 3 - EMOTIONAL (E.G. DEPRESSED,<br>ANGRY, DISTURBED)                                                           |                                                                                                                  |
| 8 - HELMET USED<br>9 - PROTECTIVE PADS USED                                                                                                                          |                                                                |                                           | GENDER                                       |                                                                  | 4 - ILLNESS                                                                                                   | DRUG TEST RESULT(S)                                                                                              |
| 8 - HELMET USED<br>9 - PROTECTIVE PADS USED<br>(ELBOWS, KNEES, ETC.)                                                                                                 |                                                                |                                           | F - FEMALE                                   |                                                                  |                                                                                                               | 1 - AMPHETAMINES                                                                                                 |
| 7 - BOOSTER SEAT<br>8 - HELMET USED<br>9 - PROTECTIVE PAOS USED<br>(ELBOWS, KNEES, ETC.)<br>10 - REFLECTIVE CLOTHING<br>11 - LIGHTING - PEDESTRIAN<br>/ BICYCLE ONLY |                                                                |                                           |                                              |                                                                  | 5 - FELL ASLEEP, FAINTED,<br>FATIGUED, ETC.                                                                   | 2 - BARBITURATES<br>3 - BENZODIAZEPINES                                                                          |
| 8 - HELMET USED<br>9 - PROTECTIVE PADS USED<br>(ELBOWS, KWEES, ETC.)<br>10 - REFLECTIVE CLOTHING<br>11 - LIGHTING - PEDESTRIAN<br>/ BICYCLE ONLY                     |                                                                |                                           | F - FEMALE                                   |                                                                  | 5 - FELL ASLEEP, FAINTED,<br>FATIGUED, ETC.<br>6 - UNDER THE INFLUENCE OF                                     | 2 - BARBITURATES                                                                                                 |
| 8 - HELMET USED<br>9 - PROTECTIVE PAOS USED<br>(ELBOWS, KINEES, ETC.)<br>10 - REFLECTIVE CLOTHING<br>11 - LIGHTING - DEPOSITRIAN<br>/ BICYCLE ONLY                   |                                                                |                                           | F - FEMALE<br>M - MALE                       |                                                                  | 5 - FELL ASLEEP, FAINTED,<br>FATIGUED, ETC.<br>6 - UNDER THE INFLUENCE OF<br>MEDICATIONS / DRUGS<br>/ ALCOHOL | 2 - BARBITURATES<br>3 - BENZODIAZEPINES<br>4 - CANNABINOIDS<br>5 - COCAINE<br>6 - OPIATES / OPIOIDS              |
| <ol> <li>HELMET USED</li> <li>PROTECTIVE PADS USED<br/>(ELBOWS, KNEES, ETC.)</li> <li>REFLECTIVE CLOTHING</li> <li>LIGHTING - PEDESTRIAN</li> </ol>                  |                                                                |                                           | F - FEMALE<br>M - MALE                       |                                                                  | 5 - FELL ASLEEP, FAINTED,<br>FATIGUED, ETC.<br>6 - UNDER THE INFLUENCE OF<br>MEDICATIONS / DRUGS              | 2 - BARBITURATES<br>3 - BENZODIAZEPINES<br>4 - CANNABINOIDS<br>5 - COCAINE                                       |
| 8 - HELMET USED<br>9 - PROTECTIVE PADS USED<br>(ELBOWS, KWEES, ETC.)<br>10 - REFLECTIVE CLOTHING<br>11 - LIGHTING - PEDESTRIAN<br>/ BICYCLE ONLY                     |                                                                |                                           | F - FEMALE<br>M - MALE                       |                                                                  | 5 - FELL ASLEEP, FAINTED,<br>FATIGUED, ETC.<br>6 - UNDER THE INFLUENCE OF<br>MEDICATIONS / DRUGS<br>/ ALCOHOL | 2 - BARBITURATES<br>3 - BENZODIAZEPINES<br>4 - CANNABINOIDS<br>5 - COCAINE<br>6 - OPIATES / OPIOIDS<br>7 - OTHER |