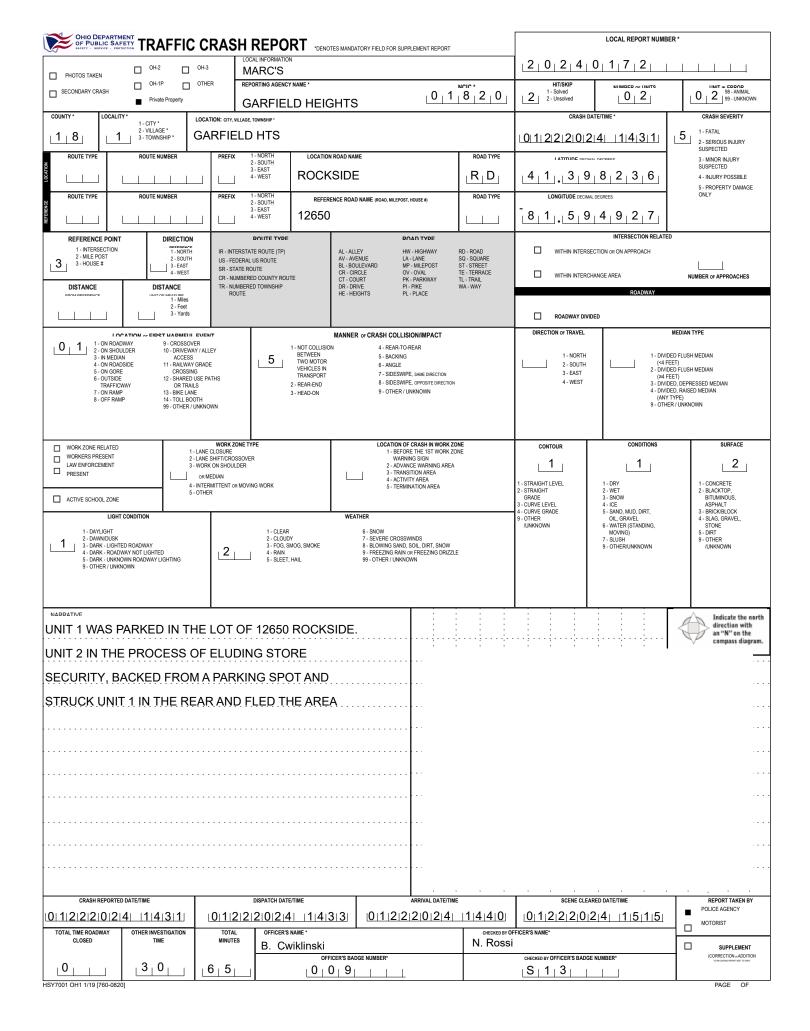

|                                       |                                                                                                                                                                                                                                                       |                                                                                                                                                                       |                                                                                                                                                       |                                                                                                                                                                   |                                                                                                                                                         | 2,0,2,4,0                                                                                                                                          |                                                                                                                               |  |
|---------------------------------------|-------------------------------------------------------------------------------------------------------------------------------------------------------------------------------------------------------------------------------------------------------|-----------------------------------------------------------------------------------------------------------------------------------------------------------------------|-------------------------------------------------------------------------------------------------------------------------------------------------------|-------------------------------------------------------------------------------------------------------------------------------------------------------------------|---------------------------------------------------------------------------------------------------------------------------------------------------------|----------------------------------------------------------------------------------------------------------------------------------------------------|-------------------------------------------------------------------------------------------------------------------------------|--|
| UNIT#                                 | OWNER NAME: LAST, FIRST, MIDDLE                                                                                                                                                                                                                       |                                                                                                                                                                       |                                                                                                                                                       | OWNER PHONE: INCLUDE AREA CODE ( Same As Driver)                                                                                                                  |                                                                                                                                                         | DAMAGE<br>DAMAGE                                                                                                                                   |                                                                                                                               |  |
| 1800                                  | ESS: STREET, CITY, STATE, ZIP<br>IDLEHURS<br>ARRIER: NAME, ADDRESS, CITY, STATE, ZIP                                                                                                                                                                  | (□ Same As Dri<br>TDR                                                                                                                                                 | EUCLID                                                                                                                                                |                                                                                                                                                                   |                                                                                                                                                         | 9                                                                                                                                                  | 3 - FUNCTIONAL DAMAGE<br>4 - DISABLING DAMAGE<br>9 - UNKNOWN                                                                  |  |
|                                       | ,,,,,,,,,,,,                                                                                                                                                                                                                                          |                                                                                                                                                                       |                                                                                                                                                       |                                                                                                                                                                   |                                                                                                                                                         |                                                                                                                                                    | DAMAGED AREA(S)                                                                                                               |  |
|                                       | LICENSE PLATE #<br>R533873                                                                                                                                                                                                                            |                                                                                                                                                                       | HICLE IDENTIFICATION # $H_1N_15_1B_1W_11_19_14_1$                                                                                                     | VEHICLE YEAR<br>8 9 9 9                                                                                                                                           | 1 Ford                                                                                                                                                  | INDICATE ALL THAT APPLY                                                                                                                            |                                                                                                                               |  |
|                                       | INSURANCE COMPANY<br>RIFIED TYPE OF USE                                                                                                                                                                                                               |                                                                                                                                                                       | INSURANCE POLICY #                                                                                                                                    | VEHICLE COLOR<br>BLK<br>TOWED BY: COMPANY NAME                                                                                                                    | VEHICLE MODEL<br>Focus                                                                                                                                  |                                                                                                                                                    |                                                                                                                               |  |
|                                       | DCK                                                                                                                                                                                                                                                   | # OCCUPANTS                                                                                                                                                           | VEHICLE WEIGHT GVWR/GCWR<br>1 - ≤10K LBS.<br>2 - 10,001 - 26K LBS.                                                                                    | MATERIAL RELEASED                                                                                                                                                 | US MATERIAL<br>CLASS # PLACARD ID #                                                                                                                     |                                                                                                                                                    |                                                                                                                               |  |
|                                       | 1 - PASSENGER CAR<br>2 - PASSENGER VAN (MINIVAN)<br>3 - SPORT UTILITY VEHICLE<br>4 - PICK UP<br>5 - CARGO VAN<br>6 - VAN (9-15 SEATS)                                                                                                                 | 7 - MOTORCYCLE 2-WHEELED<br>8 - MOTORCYCLE 3-WHEELED<br>9 - AUTOCYCLE<br>10 - MOPED OR MOTORIZED<br>BICYCLE<br>11 - ALL TERRAIN VEHICLE<br>(ATV / UTV)                | 3 - >26KLBS.<br>12 - GOLF CART<br>13 - SNOWMOBILE<br>14 - SINGLE UNIT TRUCK<br>15 - SEMI-TRACTOR<br>16 - FARM EQUIPMENT<br>17 - MOTORHOME             | 18 - LIMO (LIVERY VEHICLE)<br>19 - BUS (16 - PASSENGERS)<br>20 - OTHER VEHICLE<br>21 - HEAVY EQUIPMENT<br>22 - ANIMAL WITH RIDER OR<br>ANIMAL-DRAWN VEHICLE       | 23 - PEDESTRIANISKATER<br>24 - WHEELCHAIR (ANY TYPE)<br>25 - OTHER NON. MOTORIST<br>26 - BICYCLE<br>27 - TRAIN<br>99 - UNIKNOWN OR HIT/SKIP             | $ \begin{array}{c} 6 \\ 10 \\ 9 \\ 9 \\ 8 \\ 7 \\ 6 \\ 5 \\ 4 \\ 7 \\ 6 \\ 5 \\ 11 \\ 12 \\ 12 \\ 12 \\ 12 \\ 12 \\ 12 \\ 12$                      |                                                                                                                               |  |
|                                       | # of TRAILING UNITS           WAS VEHICLE OPERATING IN AUTONOMOUS MODE<br>WHEN CRASH OCCURED?         0. NO AUTOMATION<br>1. DRIVER ASSISTANCE<br>2. PARTIAL AUTOMATION<br>MODE LEVEL           1. NONE         6. BUS - CHARTERTOUR         11. FIRE |                                                                                                                                                                       |                                                                                                                                                       | 3 - CONDITIONAL<br>AUTOMATION<br>4 - HIGH AUTOMATION<br>5 - FULL AUTOMATION<br>16 - FARM                                                                          | 9 - UNKNOWN<br>9 - UNKNOWN<br>21 - MALL CARRIER<br>21 - MALL CARRIER                                                                                    |                                                                                                                                                    | $ \begin{array}{cccccccccccccccccccccccccccccccccccc$                                                                         |  |
| 0 1<br>SPECIAL<br>FUNCTION            | 2 - TAXI<br>3 - ELECTRONIC RIDE SHARING<br>4 - SCHOOL TRANSPORT<br>5 - BUS-TRANSIT/COMMUTER                                                                                                                                                           | 0 - BUS - UNARTEMIUOR<br>7 - BUS - INTERCITY<br>8 - BUS - SHUTTLE<br>9 - BUS - OTHER<br>10 - AMBULANCE                                                                | 11 - FIRE<br>12 - MILITARY<br>13 - POLICE<br>14 - PUBLIC UTILITY<br>15 - CONSTRUCTION EQUIPMENT                                                       | 10 - PARM<br>17 - MOWING<br>18 - SNOW REMOVAL<br>19 - TOWING<br>20 - SAFETY SERVICE PATROL                                                                        | 21 - MAIL GARNER<br>99 - OTHER /UNKNOWN                                                                                                                 | 7 6 5                                                                                                                                              |                                                                                                                               |  |
| 0 1<br>CARGO BOD<br>TYPE              | 1 - NO CARGO BODY TYPE<br>/ NOT APPLICABLE<br>2 - BUS<br>Y                                                                                                                                                                                            | 3 - VEHICLE TOWING ANOTHER<br>MOTOR VEHICLE<br>4 - LOGGING                                                                                                            | 5 - INTERMODAL CONTAINER<br>CHASSIS<br>6 - CARGO VANIENCLOSED BOX<br>7 - GRAINICHIPSIGRAVEL                                                           | 8 - POLE<br>9 - CARGO TANK<br>10 - FLAT BED<br>11 - DUMP                                                                                                          | 12 - CONCRETE MIXER<br>13 - AUTO TRANSPORTER<br>14 - GARBAGE/REFUSE<br>99 - OTHER / UNKNOWN                                                             | , , , ,                                                                                                                                            | 9 <b>3</b> 9 <b>3</b> 9 <b>8</b> 3                                                                                            |  |
| VEHICLE<br>DEFECTS                    | 1 - TURN SIGNALS<br>2 - HEAD LAMPS<br>3 - TAIL LAMPS                                                                                                                                                                                                  | 4 - BRAKES<br>5 - STEERING<br>6 - TIRE BLOWOUT                                                                                                                        | 7 - WORN OR SLICK TIRES<br>8 - TRAILER EQUIPMENT<br>DEFECTIVE                                                                                         | 9 - MOTOR TROUBLE<br>10 - DISABLED FROM PRIOR<br>ACCIDENT                                                                                                         | 99 - OTHER / UNKNOWN                                                                                                                                    | 6                                                                                                                                                  | 6 6 6                                                                                                                         |  |
| NON-MOTORIST<br>LOCATION AT<br>IMPACT | 1 - INTERSECTION -<br>MARKED<br>CROSSWALK<br>2 - INTERSECTION -<br>UNMARKED<br>CROSSWALK                                                                                                                                                              | 3 - INTERSECTION - OTHER<br>4 - MIDBLOCK - MARKED<br>CROSSWALK<br>5 - TRAVEL LANE-OTHER LOCATION                                                                      | 6 - BICYCLE LANE<br>7 - SHOULDER/ROADSIDE<br>8 - SIDEWALK                                                                                             | 9 - MEDIANICROSSING ISLAND<br>10 - DRIVEWAY ACCESS<br>11 - SHARED USE PATHS OR<br>TRAILS                                                                          | 12 - FIRST RESPONDER<br>AT INCIDENT SCENE<br>99 - OTHER / UNKNOWN                                                                                       | - NO DAMAGE [0]     - UNDERCARRIAGE [14]     - TOP [13]     - ALL AREAS [15]     - UNIT NOT AT SCENE [16]                                          |                                                                                                                               |  |
| 3<br>action                           | 1 - NON-CONTACT           2 - NON-COLLISION           3 - STRIKING           4 - STRUCK           5 - BOTH STRIKING           8 - STRUCK           9 - OTHER / UNKNOWN                                                                                | 1 - STRAIGHT AHEAD<br>2 - BACKING<br>3 - CHANGING LANES<br>4 - OVERTAKINGPASSING<br>5 - MAKING RIGHT TURN<br>6 - MAKING LEFT TURN                                     | 7 - MAKING U-TURN<br>8 - ENTERING TRAFFIC LANE<br>9 - LEAVING TRAFFIC LANE<br>10 - PARKED<br>11 - SLOWING OR STOPPED<br>IN TRAFFIC<br>12 - DRIVERLESS | 13 - NEGOTIATING A CURVE<br>14 - ENTERING OR CROSSING<br>SPECIFIED LOCATION<br>15 - WALKING, RUNNING,<br>JOGGING, PLAYING<br>16 - WORKING<br>17 - PUSHING VEHICLE | 18 - APPROACHING<br>OR LEAVING VEHICLE<br>19 - STANDING<br>20 - OTHER NON-MOTORIST<br>21 - STANDING GUTSIDE<br>DISABLED VEHICLE<br>99 - OTHER / UNKNOWN | INITIAL POINT OF CONTACT<br>0 - NO DAMAGE 14 - UNDERCARRIAGE<br>1-12 - REFER TO UNIT 15 - VEHICLE NOT AT SCENE<br>DIAGRAM 99 - UNKNOWN<br>13 - TOP |                                                                                                                               |  |
|                                       | 1 - NONE<br>2 - FALLIRE TO YIELD<br>3 - RAN RED LIGHT<br>4 - RAN STOP SIGN<br>5 - UNSAFE SPEED<br>6 - IMPROPER TURN                                                                                                                                   | 7 - LEFT OF CENTER     8 - FOLLOWING TOO     CLOSEACDA     9 - MMPROPER LANE     CHANGING     10 - IMPROPER PASSING     11 - DRVJE OFF ROAD     12 - IMPROPER BACKING | 13 - IMPROPER START FROM<br>A PARKED POSITION<br>14 - STOPPED OR PARKED<br>ILLEGALLY<br>15 - SWERVING TO AVOID<br>16 - WRONG WAY                      | 17 - VISION OBSTRUCTION<br>18 - OPERATING DEFECTIVE<br>EQUIPMENT<br>19 - LOAD SHIFTING/<br>FALLING SPILLING<br>20 - IMPROPER CROSSING                             | 21 - LYING IN ROADWAY<br>22 - NOT DISCERNABLE<br>23 - OPENING DOOR INTO<br>ROADWAY<br>99 - OTHER IMPOPER<br>ACTION                                      | TRAFFICWAY FLOW           1 - ONE-WAY           2         2 - TWO-WAY           # OF THROUGH LANES                                                 | 1 - ROUNDABOUT         4 - STOP SVGN           2 - SIGNAL         5 - YIELD SIGN           3 - FLASHER         6 - NO CONTROL |  |
| (2)                                   |                                                                                                                                                                                                                                                       |                                                                                                                                                                       |                                                                                                                                                       |                                                                                                                                                                   |                                                                                                                                                         | ON ROAD                                                                                                                                            | 1 - NOT INVOLVED<br>2 - INVOLVED - ACTIVE CROSSING                                                                            |  |
|                                       | 1 - OVERTURNIROLLOVER 6 - EQUIPMENT FAILURE 11 - CROSS CENTERLINE -                                                                                                                                                                                   |                                                                                                                                                                       | OPPOSITE DIRECTION OF                                                                                                                                 | 16 - RAILWAY VEHICLE 22 - WORK ZONE<br>17 - ANIMAL - FARM MAINTENANCE                                                                                             |                                                                                                                                                         | 2                                                                                                                                                  | 3 - INVOLVED - PASSIVE CROSSING                                                                                               |  |
|                                       | 3 - IMMERSION<br>4 - JACKKNIFE<br>5 - CARGO / EQUIPMENT<br>LOSS OR SHIFT                                                                                                                                                                              | UNITS<br>8 - RAN OFF ROAD RIGHT<br>9 - RAN OFF ROAD LEFT<br>10 - CROSS MEDIAN                                                                                         | TRAVEL<br>12 - DOWNHIL RUNAWAY<br>13 - OTHER NON-COLLISION<br>14 - PEDESTRIAN<br>15 - PEDALCYCLE                                                      | 18 - ANIMAL - DEER<br>19 - ANIMAL - OTHER<br>20 - MOTOR VEHICLE IN<br>TRANSPORT<br>21 - PARKED MOTOR VEHICLE                                                      | EQUIPMENT<br>23 - STRUCK BY FALING,<br>SHIFTING CARGO OR<br>ANYTHING SET IN<br>MOTON BY A MOTOR<br>VEHICLE<br>24 - OTHER MOVABLE<br>OBJECT              | ик<br>FROM   3   то                                                                                                                                | IT / NON-MOTORIST DIRECTION<br>1 - NORTH 5 - NORTHEAST<br>2 - SOUTH 6 - NORTHWEST<br>3 - EAST 7 - SOUTHEAST<br>4 4            |  |
| 3                                     | 25 - IMPACT ATTENUATOR                                                                                                                                                                                                                                | 31 - GUARDRAIL END                                                                                                                                                    | COLLISION WITH FIXED OBJECT<br>37 - TRAFFIC SIGN POST                                                                                                 | - STRUCK<br>43 - CURB                                                                                                                                             | 50 -WORKZONE MAINTENANCE                                                                                                                                |                                                                                                                                                    | 4 - WEST 8 - SOUTHWEST<br>9 - OTHER / UNKNOWN                                                                                 |  |
| 5                                     | / CRASH CUSHION<br>26 - BRIDGE OVERHEAD<br>STRUCTURE<br>27 - BRIDGE PIER OR ABUTMENT<br>28 - BRIDGE PARAPET                                                                                                                                           | 31 - GOARDANIE END     32 - PORTABLE BARRIER     33 - MEDIAN CABLE BARRIER     34 - MEDIAN GUARDRAIL     BARRIER     35 - MEDIAN CONCRETE                             | 38 - OVERHEAD SIGN POST<br>39 - LIGHT/LUMINARIES SUPPORT<br>40 - UTILITY POLE<br>41 - OTHER POST, POLE OR<br>SUPPORT                                  | 44 - DITCH<br>45 - EMBANKMENT<br>46 - FENCE<br>47 - MALIBOX<br>48 - TREE                                                                                          | EQUIPMENT<br>51 - WALL<br>52 - BUILDING<br>53 - TUNNEL<br>54 - OTHER FIXED OBJECT                                                                       |                                                                                                                                                    | DETECTED SPEED                                                                                                                |  |
| 6 <sub>1 1</sub>                      | 29 - BRIDGE RAIL                                                                                                                                                                                                                                      | BARRIER<br>36 - MEDIAN OTHER BARRIER                                                                                                                                  | 42 - CULVERT                                                                                                                                          | 49 - FIRE HYDRANT                                                                                                                                                 | 99 - OTHER / UNKNOWN                                                                                                                                    | POSTED SPEED                                                                                                                                       | 2 - CALCULATED / EDR<br>3 - UNDETERMINED                                                                                      |  |
| 1<br>1<br>15Y8304 OH1U 1/19           | FIRST HARMFUL EVENT [760-0820]                                                                                                                                                                                                                        | 1мо                                                                                                                                                                   | ST HARMFUL EVENT                                                                                                                                      |                                                                                                                                                                   |                                                                                                                                                         | 1 5                                                                                                                                                | PAGE OF                                                                                                                       |  |