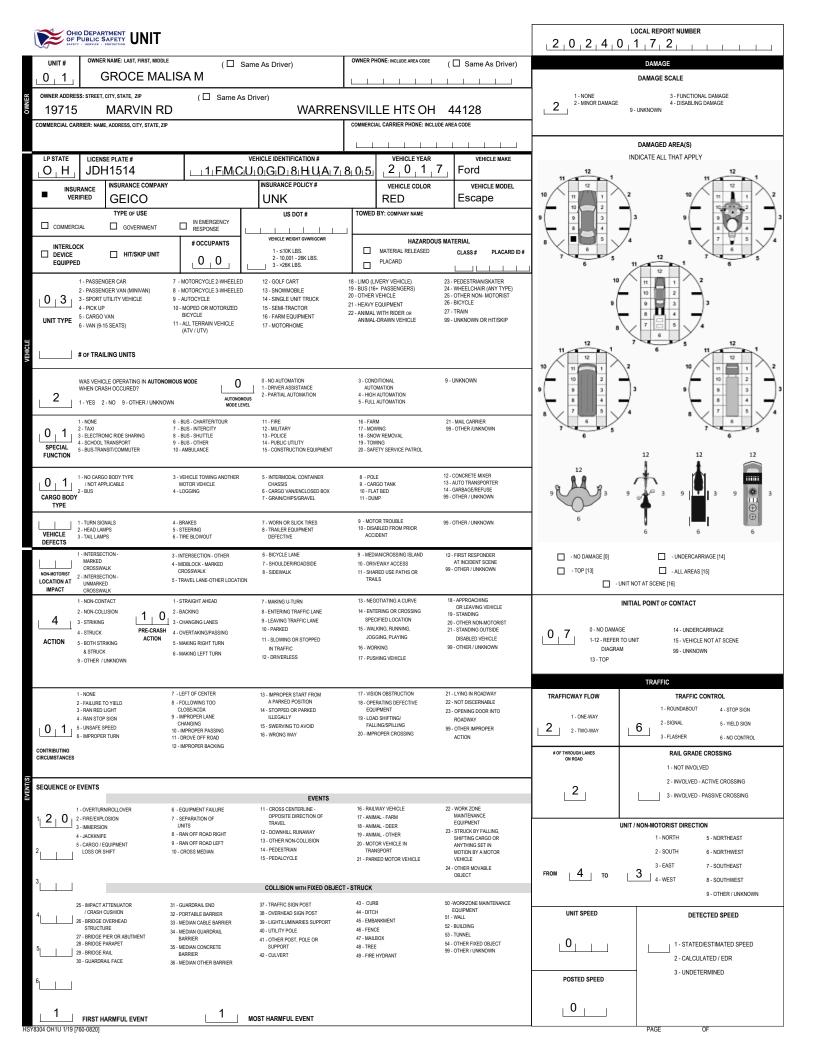

|                                       |                                                                                                                                                                                                                                                       |                                                                                                                                                                       |                                                                                                                                                       |                                                                                                                                                                   |                                                                                                                                                         | 2,0,2,4,0                                                                                                                                          |                                                                                                                               |  |
|---------------------------------------|-------------------------------------------------------------------------------------------------------------------------------------------------------------------------------------------------------------------------------------------------------|-----------------------------------------------------------------------------------------------------------------------------------------------------------------------|-------------------------------------------------------------------------------------------------------------------------------------------------------|-------------------------------------------------------------------------------------------------------------------------------------------------------------------|---------------------------------------------------------------------------------------------------------------------------------------------------------|----------------------------------------------------------------------------------------------------------------------------------------------------|-------------------------------------------------------------------------------------------------------------------------------|--|
| UNIT#                                 | OWNER NAME: LAST, FIRST, MIDDLE                                                                                                                                                                                                                       |                                                                                                                                                                       |                                                                                                                                                       | OWNER PHONE: INCLUDE AREA CODE ( Same As Driver)                                                                                                                  |                                                                                                                                                         | DAMAGE<br>DAMAGE                                                                                                                                   |                                                                                                                               |  |
| 1800                                  | ESS: STREET, CITY, STATE, ZIP<br>IDLEHURS<br>ARRIER: NAME, ADDRESS, CITY, STATE, ZIP                                                                                                                                                                  | (□ Same As Dri<br>TDR                                                                                                                                                 | EUCLID                                                                                                                                                |                                                                                                                                                                   |                                                                                                                                                         | 9                                                                                                                                                  | 3 - FUNCTIONAL DAMAGE<br>4 - DISABLING DAMAGE<br>9 - UNKNOWN                                                                  |  |
|                                       | ,,,,,,,,,,,,                                                                                                                                                                                                                                          |                                                                                                                                                                       |                                                                                                                                                       |                                                                                                                                                                   |                                                                                                                                                         |                                                                                                                                                    | DAMAGED AREA(S)                                                                                                               |  |
|                                       | LICENSE PLATE #<br>R533873                                                                                                                                                                                                                            |                                                                                                                                                                       | HICLE IDENTIFICATION # $H_1N_15_1B_1W_11_19_14_1$                                                                                                     | VEHICLE YEAR<br>8 9 9 9                                                                                                                                           | 1 Ford                                                                                                                                                  | INDICATE ALL THAT APPLY                                                                                                                            |                                                                                                                               |  |
|                                       | INSURANCE COMPANY<br>RIFIED TYPE OF USE                                                                                                                                                                                                               |                                                                                                                                                                       | INSURANCE POLICY #                                                                                                                                    | VEHICLE COLOR<br>BLK<br>TOWED BY: COMPANY NAME                                                                                                                    | VEHICLE MODEL<br>Focus                                                                                                                                  |                                                                                                                                                    |                                                                                                                               |  |
|                                       | DCK                                                                                                                                                                                                                                                   | # OCCUPANTS                                                                                                                                                           | VEHICLE WEIGHT GVWR/GCWR<br>1 - ≤10K LBS.<br>2 - 10,001 - 26K LBS.                                                                                    | MATERIAL RELEASED                                                                                                                                                 | US MATERIAL<br>CLASS # PLACARD ID #                                                                                                                     |                                                                                                                                                    |                                                                                                                               |  |
|                                       | 1 - PASSENGER CAR<br>2 - PASSENGER VAN (MINIVAN)<br>3 - SPORT UTILITY VEHICLE<br>4 - PICK UP<br>5 - CARGO VAN<br>6 - VAN (9-15 SEATS)                                                                                                                 | 7 - MOTORCYCLE 2-WHEELED<br>8 - MOTORCYCLE 3-WHEELED<br>9 - AUTOCYCLE<br>10 - MOPED OR MOTORIZED<br>BICYCLE<br>11 - ALL TERRAIN VEHICLE<br>(ATV / UTV)                | 3 - >26KLBS.<br>12 - GOLF CART<br>13 - SNOWMOBILE<br>14 - SINGLE UNIT TRUCK<br>15 - SEMI-TRACTOR<br>16 - FARM EQUIPMENT<br>17 - MOTORHOME             | 18 - LIMO (LIVERY VEHICLE)<br>19 - BUS (16 - PASSENGERS)<br>20 - OTHER VEHICLE<br>21 - HEAVY EQUIPMENT<br>22 - ANIMAL WITH RIDER OR<br>ANIMAL-DRAWN VEHICLE       | 23 - PEDESTRIANISKATER<br>24 - WHEELCHAIR (ANY TYPE)<br>25 - OTHER NON. MOTORIST<br>26 - BICYCLE<br>27 - TRAIN<br>99 - UNIKNOWN OR HIT/SKIP             | $ \begin{array}{c} 6 \\ 10 \\ 9 \\ 9 \\ 8 \\ 7 \\ 6 \\ 5 \\ 4 \\ 7 \\ 6 \\ 5 \\ 11 \\ 12 \\ 12 \\ 12 \\ 12 \\ 12 \\ 12 \\ 12$                      |                                                                                                                               |  |
|                                       | # of TRAILING UNITS           WAS VEHICLE OPERATING IN AUTONOMOUS MODE<br>WHEN CRASH OCCURED?         0. NO AUTOMATION<br>1. DRIVER ASSISTANCE<br>2. PARTIAL AUTOMATION<br>MODE LEVEL           1. NONE         6. BUS - CHARTERTOUR         11. FIRE |                                                                                                                                                                       |                                                                                                                                                       | 3 - CONDITIONAL<br>AUTOMATION<br>4 - HIGH AUTOMATION<br>5 - FULL AUTOMATION<br>16 - FARM                                                                          | 9 - UNKNOWN<br>9 - UNKNOWN<br>21 - MALL CARRIER<br>21 - MALL CARRIER                                                                                    |                                                                                                                                                    | $ \begin{array}{cccccccccccccccccccccccccccccccccccc$                                                                         |  |
| 0 1<br>SPECIAL<br>FUNCTION            | 2 - TAXI<br>3 - ELECTRONIC RIDE SHARING<br>4 - SCHOOL TRANSPORT<br>5 - BUS-TRANSIT/COMMUTER                                                                                                                                                           | 0 - BUS - UNARTEMIUOR<br>7 - BUS - INTERCITY<br>8 - BUS - SHUTTLE<br>9 - BUS - OTHER<br>10 - AMBULANCE                                                                | 11 - FIRE<br>12 - MILITARY<br>13 - POLICE<br>14 - PUBLIC UTILITY<br>15 - CONSTRUCTION EQUIPMENT                                                       | 10 - PARM<br>17 - MOWING<br>18 - SNOW REMOVAL<br>19 - TOWING<br>20 - SAFETY SERVICE PATROL                                                                        | 21 - MAIL GARNER<br>99 - OTHER /UNKNOWN                                                                                                                 | 7 6 5                                                                                                                                              |                                                                                                                               |  |
| 0 1<br>CARGO BOD<br>TYPE              | 1 - NO CARGO BODY TYPE<br>/ NOT APPLICABLE<br>2 - BUS<br>Y                                                                                                                                                                                            | 3 - VEHICLE TOWING ANOTHER<br>MOTOR VEHICLE<br>4 - LOGGING                                                                                                            | 5 - INTERMODAL CONTAINER<br>CHASSIS<br>6 - CARGO VANIENCLOSED BOX<br>7 - GRAINICHIPSIGRAVEL                                                           | 8 - POLE<br>9 - CARGO TANK<br>10 - FLAT BED<br>11 - DUMP                                                                                                          | 12 - CONCRETE MIXER<br>13 - AUTO TRANSPORTER<br>14 - GARBAGE/REFUSE<br>99 - OTHER / UNKNOWN                                                             | , , , ,                                                                                                                                            | 9 <b>3</b> 9 <b>3</b> 9 <b>8</b> 3                                                                                            |  |
| VEHICLE<br>DEFECTS                    | 1 - TURN SIGNALS<br>2 - HEAD LAMPS<br>3 - TAIL LAMPS                                                                                                                                                                                                  | 4 - BRAKES<br>5 - STEERING<br>6 - TIRE BLOWOUT                                                                                                                        | 7 - WORN OR SLICK TIRES<br>8 - TRAILER EQUIPMENT<br>DEFECTIVE                                                                                         | 9 - MOTOR TROUBLE<br>10 - DISABLED FROM PRIOR<br>ACCIDENT                                                                                                         | 99 - OTHER / UNKNOWN                                                                                                                                    | 6                                                                                                                                                  | 6 6 6                                                                                                                         |  |
| NON-MOTORIST<br>LOCATION AT<br>IMPACT | 1 - INTERSECTION -<br>MARKED<br>CROSSWALK<br>2 - INTERSECTION -<br>UNMARKED<br>CROSSWALK                                                                                                                                                              | 3 - INTERSECTION - OTHER<br>4 - MIDBLOCK - MARKED<br>CROSSWALK<br>5 - TRAVEL LANE-OTHER LOCATION                                                                      | 6 - BICYCLE LANE<br>7 - SHOULDER/ROADSIDE<br>8 - SIDEWALK                                                                                             | 9 - MEDIANICROSSING ISLAND<br>10 - DRIVEWAY ACCESS<br>11 - SHARED USE PATHS OR<br>TRAILS                                                                          | 12 - FIRST RESPONDER<br>AT INCIDENT SCENE<br>99 - OTHER / UNKNOWN                                                                                       | - NO DAMAGE [0]     - UNDERCARRIAGE [14]     - TOP [13]     - ALL AREAS [15]     - UNIT NOT AT SCENE [16]                                          |                                                                                                                               |  |
| 3<br>action                           | 1 - NON-CONTACT           2 - NON-COLLISION           3 - STRIKING           4 - STRUCK           5 - BOTH STRIKING           8 - STRUCK           9 - OTHER / UNKNOWN                                                                                | 1 - STRAIGHT AHEAD<br>2 - BACKING<br>3 - CHANGING LANES<br>4 - OVERTAKINGPASSING<br>5 - MAKING RIGHT TURN<br>6 - MAKING LEFT TURN                                     | 7 - MAKING U-TURN<br>8 - ENTERING TRAFFIC LANE<br>9 - LEAVING TRAFFIC LANE<br>10 - PARKED<br>11 - SLOWING OR STOPPED<br>IN TRAFFIC<br>12 - DRIVERLESS | 13 - NEGOTIATING A CURVE<br>14 - ENTERING OR CROSSING<br>SPECIFIED LOCATION<br>15 - WALKING, RUNNING,<br>JOGGING, PLAYING<br>16 - WORKING<br>17 - PUSHING VEHICLE | 18 - APPROACHING<br>OR LEAVING VEHICLE<br>19 - STANDING<br>20 - OTHER NON-MOTORIST<br>21 - STANDING GUTSIDE<br>DISABLED VEHICLE<br>99 - OTHER / UNKNOWN | INITIAL POINT OF CONTACT<br>0 - NO DAMAGE 14 - UNDERCARRIAGE<br>1-12 - REFER TO UNIT 15 - VEHICLE NOT AT SCENE<br>DIAGRAM 99 - UNKNOWN<br>13 - TOP |                                                                                                                               |  |
|                                       | 1 - NONE<br>2 - FALLIRE TO YIELD<br>3 - RAN RED LIGHT<br>4 - RAN STOP SIGN<br>5 - UNSAFE SPEED<br>6 - IMPROPER TURN                                                                                                                                   | 7 - LEFT OF CENTER     8 - FOLLOWING TOO     CLOSEACDA     9 - MMPROPER LANE     CHANGING     10 - IMPROPER PASSING     11 - DRVJE OFF ROAD     12 - IMPROPER BACKING | 13 - IMPROPER START FROM<br>A PARKED POSITION<br>14 - STOPPED OR PARKED<br>ILLEGALLY<br>15 - SWERVING TO AVOID<br>16 - WRONG WAY                      | 17 - VISION OBSTRUCTION<br>18 - OPERATING DEFECTIVE<br>EQUIPMENT<br>19 - LOAD SHIFTING/<br>FALLING SPILLING<br>20 - IMPROPER CROSSING                             | 21 - LYING IN ROADWAY<br>22 - NOT DISCERNABLE<br>23 - OPENING DOOR INTO<br>ROADWAY<br>99 - OTHER IMPOPER<br>ACTION                                      | TRAFFICWAY FLOW           1 - ONE-WAY           2         2 - TWO-WAY           # OF THROUGH LANES                                                 | 1 - ROUNDABOUT         4 - STOP SVGN           2 - SIGNAL         5 - YIELD SIGN           3 - FLASHER         6 - NO CONTROL |  |
| (2)                                   |                                                                                                                                                                                                                                                       |                                                                                                                                                                       |                                                                                                                                                       |                                                                                                                                                                   |                                                                                                                                                         | ON ROAD                                                                                                                                            | 1 - NOT INVOLVED<br>2 - INVOLVED - ACTIVE CROSSING                                                                            |  |
|                                       | 1 - OVERTURNIROLLOVER 6 - EQUIPMENT FAILURE 11 - CROSS CENTERLINE -                                                                                                                                                                                   |                                                                                                                                                                       | OPPOSITE DIRECTION OF                                                                                                                                 | 16 - RAILWAY VEHICLE 22 - WORK ZONE<br>17 - ANIMAL - FARM MAINTENANCE                                                                                             |                                                                                                                                                         | 2                                                                                                                                                  | 3 - INVOLVED - PASSIVE CROSSING                                                                                               |  |
|                                       | 3 - IMMERSION<br>4 - JACKKNIFE<br>5 - CARGO / EQUIPMENT<br>LOSS OR SHIFT                                                                                                                                                                              | UNITS<br>8 - RAN OFF ROAD RIGHT<br>9 - RAN OFF ROAD LEFT<br>10 - CROSS MEDIAN                                                                                         | TRAVEL<br>12 - DOWNHIL RUNAWAY<br>13 - OTHER NON-COLLISION<br>14 - PEDESTRIAN<br>15 - PEDALCYCLE                                                      | 18 - ANIMAL - DEER<br>19 - ANIMAL - OTHER<br>20 - MOTOR VEHICLE IN<br>TRANSPORT<br>21 - PARKED MOTOR VEHICLE                                                      | EQUIPMENT<br>23 - STRUCK BY FALING,<br>SHIFTING CARGO OR<br>ANYTHING SET IN<br>MOTON BY A MOTOR<br>VEHICLE<br>24 - OTHER MOVABLE<br>OBJECT              | ик<br>FROM   3   то                                                                                                                                | IT / NON-MOTORIST DIRECTION<br>1 - NORTH 5 - NORTHEAST<br>2 - SOUTH 6 - NORTHWEST<br>3 - EAST 7 - SOUTHEAST<br>4 4            |  |
| 3                                     | 25 - IMPACT ATTENUATOR                                                                                                                                                                                                                                | 31 - GUARDRAIL END                                                                                                                                                    | COLLISION WITH FIXED OBJECT<br>37 - TRAFFIC SIGN POST                                                                                                 | - STRUCK<br>43 - CURB                                                                                                                                             | 50 -WORKZONE MAINTENANCE                                                                                                                                |                                                                                                                                                    | 4 - WEST 8 - SOUTHWEST<br>9 - OTHER / UNKNOWN                                                                                 |  |
| 5                                     | / CRASH CUSHION<br>26 - BRIDGE OVERHEAD<br>STRUCTURE<br>27 - BRIDGE PIER OR ABUTMENT<br>28 - BRIDGE PARAPET                                                                                                                                           | 31 - GOARDANIE END     32 - PORTABLE BARRIER     33 - MEDIAN CABLE BARRIER     34 - MEDIAN GUARDRAIL     BARRIER     35 - MEDIAN CONCRETE                             | 38 - OVERHEAD SIGN POST<br>39 - LIGHT/LUMINARIES SUPPORT<br>40 - UTILITY POLE<br>41 - OTHER POST, POLE OR<br>SUPPORT                                  | 44 - DITCH<br>45 - EMBANKMENT<br>46 - FENCE<br>47 - MALIBOX<br>48 - TREE                                                                                          | EQUIPMENT<br>51 - WALL<br>52 - BUILDING<br>53 - TUNNEL<br>54 - OTHER FIXED OBJECT                                                                       |                                                                                                                                                    | DETECTED SPEED                                                                                                                |  |
| 6 <sub>1 1</sub>                      | 29 - BRIDGE RAIL                                                                                                                                                                                                                                      | BARRIER<br>36 - MEDIAN OTHER BARRIER                                                                                                                                  | 42 - CULVERT                                                                                                                                          | 49 - FIRE HYDRANT                                                                                                                                                 | 99 - OTHER / UNKNOWN                                                                                                                                    | POSTED SPEED                                                                                                                                       | 2 - CALCULATED / EDR<br>3 - UNDETERMINED                                                                                      |  |
| 1<br>1<br>15Y8304 OH1U 1/19           | FIRST HARMFUL EVENT [760-0820]                                                                                                                                                                                                                        | 1мо                                                                                                                                                                   | ST HARMFUL EVENT                                                                                                                                      |                                                                                                                                                                   |                                                                                                                                                         | 1 5                                                                                                                                                | PAGE OF                                                                                                                       |  |