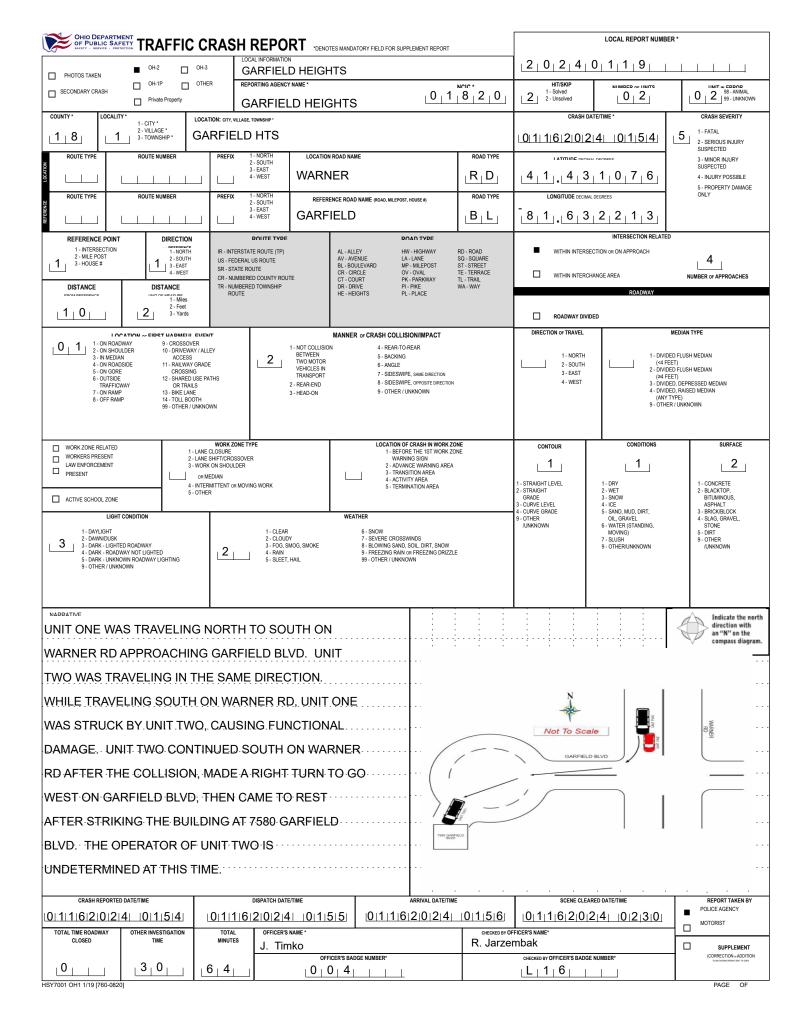

| Оніо Ді                                                                                         | BEPARTMENT<br>BLIC SAFETY<br>UNIT                   |                                                                |                                                                         |                                                                                 |                                                                   | 2,0,2,4,0                      | LOCAL REPORT NUMBER                                               |  |  |
|-------------------------------------------------------------------------------------------------|-----------------------------------------------------|----------------------------------------------------------------|-------------------------------------------------------------------------|---------------------------------------------------------------------------------|-------------------------------------------------------------------|--------------------------------|-------------------------------------------------------------------|--|--|
|                                                                                                 | OWNER NAME: LAST, FIRST, MIDDLE                     |                                                                | T                                                                       | OWNER PHONE: INCLUDE AREA CODE                                                  |                                                                   |                                |                                                                   |  |  |
|                                                                                                 | PERSON KRAIG RAMONE                                 |                                                                |                                                                         |                                                                                 | ( 🔲 Same As Driver)                                               | DAMAGE<br>DAMAGE SCALE         |                                                                   |  |  |
| OWNER ADDRESS: ST                                                                               | TREET, CITY, STATE, ZIP<br>FAIRVIEW D               | ( 🖪 Same As Driv                                               | ver)<br>TOLEDO                                                          | ОН                                                                              | 43612                                                             | 3 1 - NONE<br>2 - MINOR DAMAGE | 3 - FUNCTIONAL DAMAGE<br>4 - DISABLING DAMAGE<br>9 - UNKNOWN      |  |  |
| COMMERCIAL CARRIER: NAME, ADDRESS, CITY, STATE, ZIP COMMERCIAL CARRIER PHONE: INCLUDE AREA CODE |                                                     |                                                                |                                                                         |                                                                                 |                                                                   |                                |                                                                   |  |  |
|                                                                                                 |                                                     |                                                                |                                                                         |                                                                                 |                                                                   |                                | DAMAGED AREA(S)                                                   |  |  |
|                                                                                                 | LICENSE PLATE #<br>R162112                          |                                                                | HICLE IDENTIFICATION #<br>$F_17_13_1G_1H_15_15_18_14$                   | VEHICLE YEAR                                                                    | VEHICLE MAKE                                                      | INDICATE ALL THAT APPLY        |                                                                   |  |  |
|                                                                                                 |                                                     |                                                                |                                                                         |                                                                                 |                                                                   | 11 12 1                        | 11 12 1                                                           |  |  |
|                                                                                                 | CE                                                  |                                                                |                                                                         | RED                                                                             | Civic                                                             | 10 11 1                        | 2 10 11 1 2                                                       |  |  |
|                                                                                                 | TYPE OF USE                                         | IN EMERGENCY                                                   | US DOT #                                                                | TOWED BY: COMPANY NAME                                                          |                                                                   | 9 9 3                          | 3 9 9 3 3 3                                                       |  |  |
|                                                                                                 | GOVERNMENT                                          | RESPONSE                                                       | VEHICLE WEIGHT GVWR/GCWR                                                | INTERSTATE                                                                      |                                                                   |                                | 7. \ \ \ \ - \ \                                                  |  |  |
|                                                                                                 | HIT/SKIP UNIT                                       | # OCCUPANTS                                                    | 1 - ≤10K LBS.                                                           | HAZARDOUS<br>MATERIAL RELEASED                                                  | S MATERIAL<br>CLASS # PLACARD ID #                                |                                |                                                                   |  |  |
| EQUIPPED                                                                                        |                                                     |                                                                | 2 - 10,001 - 26K LBS.<br>3 - >26K LBS.                                  | PLACARD                                                                         |                                                                   | 6 5                            |                                                                   |  |  |
|                                                                                                 |                                                     | 7 - MOTORCYCLE 2-WHEELED<br>8 - MOTORCYCLE 3-WHEELED           | 13 - SNOWMOBILE                                                         | 18 - LIMO (LIVERY VEHICLE)<br>19 - BUS (16+ PASSENGERS)                         | 23 - PEDESTRIAN/SKATER<br>24 - WHEELCHAIR (ANY TYPE)              | 10                             |                                                                   |  |  |
|                                                                                                 | PORT UTILITY VEHICLE                                | 9 - AUTOCYCLE<br>10 - MOPED OR MOTORIZED                       | 14 - SINGLE UNIT TRUCK                                                  | 20 - OTHER VEHICLE<br>21 - HEAVY EQUIPMENT                                      | 25 - OTHER NON- MOTORIST<br>26 - BICYCLE                          | 9 (                            | 3 3                                                               |  |  |
| LINIT TYPE 5-C                                                                                  | CARGO VAN<br>/AN (9-15 SEATS)                       | BICYCLE<br>11 - ALL TERRAIN VEHICLE                            | 16 - FARM EQUIPMENT<br>17 - MOTORHOME                                   | 22 - ANIMAL WITH RIDER OR<br>ANIMAL-DRAWN VEHICLE                               | 27 - TRAIN<br>99 - UNKNOWN OR HIT/SKIP                            | 4                              |                                                                   |  |  |
| u                                                                                               |                                                     | (ATV / UTV)                                                    |                                                                         |                                                                                 |                                                                   | 12                             | 7 5 12                                                            |  |  |
|                                                                                                 | F TRAILING UNITS                                    |                                                                |                                                                         |                                                                                 |                                                                   | 11 12                          | 6 11 12                                                           |  |  |
|                                                                                                 |                                                     | -                                                              |                                                                         |                                                                                 |                                                                   |                                |                                                                   |  |  |
| WHE                                                                                             | S VEHICLE OPERATING IN AUTONON<br>EN CRASH OCCURED? | 0                                                              | 0 - NO AUTOMATION<br>1 - DRIVER ASSISTANCE<br>2 - PARTIAL AUTOMATION    | 3 - CONDITIONAL<br>AUTOMATION<br>4 - HIGH AUTOMATION                            | 9 - UNKNOWN                                                       | 9 9 3                          | 3 9 9 3 3                                                         |  |  |
| 2 <sub>1-YI</sub>                                                                               | YES 2 - NO 9 - OTHER / UNKNOW                       | N AUTONOMOUS<br>MODE LEVEL                                     |                                                                         | 5 - FULL AUTOMATION                                                             |                                                                   |                                |                                                                   |  |  |
| 1-NC                                                                                            |                                                     | 6 - BUS - CHARTER/TOUR<br>7 - BUS - INTERCITY                  | 11 - FIRE<br>12 - MILITARY                                              | 16 - FARM<br>17 - MOWING                                                        | 21 - MAIL CARRIER<br>99 - OTHER /UNKNOWN                          |                                |                                                                   |  |  |
| 4 - SC                                                                                          |                                                     | 8 - BUS - SHUTTLE<br>9 - BUS - OTHER                           | 13 - POLICE<br>14 - PUBLIC UTILITY                                      | 18 - SNOW REMOVAL<br>19 - TOWING                                                |                                                                   | 6                              | 6                                                                 |  |  |
| FUNCTION                                                                                        | US-TRANSIT/COMMUTER                                 | 10 - AMBULANCE                                                 | 15 - CONSTRUCTION EQUIPMENT                                             | 20 - SAFETY SERVICE PATROL                                                      |                                                                   |                                | 12 12 12                                                          |  |  |
|                                                                                                 | O CARGO BODY TYPE                                   | 3 - VEHICLE TOWING ANOTHER                                     | 5 - INTERMODAL CONTAINER                                                | 8 - POLE                                                                        | 12 - CONCRETE MIXER<br>13 - AUTO TRANSPORTER                      |                                |                                                                   |  |  |
| CARGO BODY                                                                                      | NOT APPLICABLE<br>US                                | MOTOR VEHICLE<br>4 - LOGGING                                   | CHASSIS<br>6 - CARGO VAN/ENCLOSED BOX<br>7 - GRAIN/CHIPS/GRAVEL         | 9 - CARGO TANK<br>10 - FLAT BED<br>11 - DUMP                                    | 14 - GARBAGE/REFUSE<br>99 - OTHER / UNKNOWN                       | , <b>M</b>                     | 9 3 9 7 3 9 🏶 3                                                   |  |  |
| TYPE                                                                                            |                                                     |                                                                |                                                                         |                                                                                 |                                                                   |                                |                                                                   |  |  |
| 2-HE                                                                                            | EAD LAMPS                                           | 4 - BRAKES<br>5 - STEERING                                     | 7 - WORN OR SLICK TIRES<br>8 - TRAILER EQUIPMENT                        | 9 - MOTOR TROUBLE<br>10 - DISABLED FROM PRIOR<br>ACCIDENT                       | 99 - OTHER / UNKNOWN                                              | 6                              | 6 6 6                                                             |  |  |
| DEFECTS                                                                                         | TEDRECTION                                          | 6 - TIRE BLOWOUT                                               |                                                                         |                                                                                 | (A FIRST DE                                                       |                                |                                                                   |  |  |
| CR                                                                                              |                                                     | 3 - INTERSECTION - OTHER<br>4 - MIDBLOCK - MARKED<br>CROSSWALK | 6 - BICYCLE LANE<br>7 - SHOULDER/ROADSIDE                               | 9 - MEDIAN/CROSSING ISLAND<br>10 - DRIVEWAY ACCESS<br>11 - SHARED LIFE DATHS OR | 12 - FIRST RESPONDER<br>AT INCIDENT SCENE<br>99 - OTHER / UNKNOWN | - NO DAMAGE [0]                | - UNDERCARRIAGE [14]     - ALL AREAS [15]                         |  |  |
| LOCATION AT 2 - INT                                                                             | TERSECTION -<br>MARKED                              | 5 - TRAVEL LANE-OTHER LOCATION                                 | 8 - SIDEWALK                                                            | 11 - SHARED USE PATHS OR<br>TRAILS                                              |                                                                   | _                              | VIT NOT AT SCENE [16]                                             |  |  |
| 1 - NC                                                                                          |                                                     | 1 - STRAIGHT AHEAD                                             | 7 - MAKING U-TURN                                                       | 13 - NEGOTIATING A CURVE                                                        | 18 - APPROACHING<br>OR LEAVING VEHICLE                            |                                | INITIAL POINT OF CONTACT                                          |  |  |
| 4                                                                                               | _ U _ L.                                            | 2 - BACKING<br>3 - CHANGING LANES                              | 8 - ENTERING TRAFFIC LANE<br>9 - LEAVING TRAFFIC LANE                   | 14 - ENTERING OR CROSSING<br>SPECIFIED LOCATION                                 | 19 - STANDING<br>20 - OTHER NON-MOTORIST                          |                                |                                                                   |  |  |
| 4 - ST                                                                                          | TRUCK PRE-CRASH                                     | 4 - OVERTAKING/PASSING                                         | 10 - PARKED<br>11 - SLOWING OR STOPPED                                  | 15 - WALKING, RUNNING,<br>JOGGING, PLAYING                                      | 21 - STANDING OUTSIDE<br>DISABLED VEHICLE                         | 0 5 0 - NO DAMAG               |                                                                   |  |  |
| 8.5                                                                                             | STRUCK                                              | 5 - MAKING RIGHT TURN<br>6 - MAKING LEFT TURN                  | IN TRAFFIC<br>12 - DRIVERLESS                                           | 16 - WORKING<br>17 - PUSHING VEHICLE                                            | 99 - OTHER / UNKNOWN                                              | DIAGRAN                        |                                                                   |  |  |
| 9 - OT                                                                                          | THER / UNKNOWN                                      |                                                                | 12 - DRIVERCESS                                                         | 17 - POSHING VEHICLE                                                            |                                                                   | 13 - TOP                       |                                                                   |  |  |
| 1 - NO                                                                                          | NE                                                  | 7 - LEFT OF CENTER                                             | 13 - IMPROPER START FROM                                                | 17 - VISION OBSTRUCTION                                                         | 21 - LYING IN ROADWAY                                             |                                |                                                                   |  |  |
| 2 - FA                                                                                          |                                                     | 8 - FOLLOWING TOO<br>CLOSE/ACDA                                | 13 - IMPROPER START FROM<br>A PARKED POSITION<br>14 - STOPPED OR PARKED | 18 - OPERATING DEFECTIVE<br>EQUIPMENT                                           | 22 - NOT DISCERNABLE<br>23 - OPENING DOOR INTO                    | TRAFFICWAY FLOW                | TRAFFIC CONTROL<br>1 - ROUNDABOUT 4 - STOP SIGN                   |  |  |
| 4 - RA                                                                                          | AN STOP SIGN                                        | 9 - IMPROPER LANE<br>CHANGING                                  | ILLEGALLY<br>15 - SWERVING TO AVOID                                     | 19 - LOAD SHIFTING/<br>FALLING/SPILLING                                         | ROADWAY                                                           | 1 - ONE-WAY                    | 2. SIGNAL 5. VIELD CION                                           |  |  |
|                                                                                                 | PROPER TURN                                         | 10 - IMPROPER PASSING<br>11 - DROVE OFF ROAD                   | 16 - WRONG WAY                                                          | 20 - IMPROPER CROSSING                                                          | 99 - OTHER IMPROPER<br>ACTION                                     | 2 2 - TWO-WAY                  | 2 3 - FLASHER 6 - NO CONTROL                                      |  |  |
| CONTRIBUTING<br>CIRCUMSTANCES                                                                   |                                                     | 12 - IMPROPER BACKING                                          |                                                                         |                                                                                 |                                                                   | # OF THROUGH LANES<br>ON ROAD  | RAIL GRADE CROSSING                                               |  |  |
| 6                                                                                               |                                                     |                                                                |                                                                         |                                                                                 |                                                                   |                                | 1 - NOT INVOLVED                                                  |  |  |
| SEQUENCE OF EVEN                                                                                | NTS                                                 |                                                                | EVENTO                                                                  |                                                                                 |                                                                   | 2                              | 2 - INVOLVED - ACTIVE CROSSING<br>3 - INVOLVED - PASSIVE CROSSING |  |  |
|                                                                                                 |                                                     | 6 - EQUIPMENT FAILURE                                          | EVENTS<br>11 - CROSS CENTERLINE -                                       | 16 - RAILWAY VEHICLE                                                            | 22 - WORK ZONE                                                    |                                |                                                                   |  |  |
| 3-IM                                                                                            | MERSION                                             | 7 - SEPARATION OF<br>UNITS                                     | OPPOSITE DIRECTION OF<br>TRAVEL<br>12 - DOWNHILL RUNAWAY                | 17 - ANIMAL - FARM<br>18 - ANIMAL - DEER                                        | MAINTENANCE<br>EQUIPMENT<br>23 - STRUCK BY FALLING,               | LI                             | INIT / NON-MOTORIST DIRECTION                                     |  |  |
| 5 - CAI                                                                                         | RGO / EQUIPMENT                                     | 8 - RAN OFF ROAD RIGHT<br>9 - RAN OFF ROAD LEFT                | 13 - OTHER NON-COLLISION                                                | 19 - ANIMAL - OTHER<br>20 - MOTOR VEHICLE IN                                    | SHIFTING CARGO OR<br>ANYTHING SET IN                              |                                | 1 - NORTH 5 - NORTHEAST                                           |  |  |
|                                                                                                 | SS OR SHIFT                                         | 10 - CROSS MEDIAN                                              | 14 - PEDESTRIAN<br>15 - PEDALCYCLE                                      | TRANSPORT<br>21 - PARKED MOTOR VEHICLE                                          | MOTION BY A MOTOR<br>VEHICLE                                      |                                | 2 - SOUTH 6 - NORTHWEST<br>3 - EAST 7 - SOUTHEAST                 |  |  |
| 3, , ,                                                                                          |                                                     |                                                                |                                                                         |                                                                                 | 24 - OTHER MOVABLE<br>OBJECT                                      | гом <u>1</u> то                | 4-WEST 8-SOUTHWEST                                                |  |  |
|                                                                                                 |                                                     |                                                                | COLLISION WITH FIXED OBJECT -                                           | 43 - CURB                                                                       | 50 -WORKZONE MAINTENANCE                                          |                                | 9 - OTHER / UNKNOWN                                               |  |  |
| 4 / / / / /                                                                                     | CRASH CUSHION                                       | 32 - PORTABLE BARRIER                                          | 37 - TRAFFIC SIGN POST<br>38 - OVERHEAD SIGN POST                       | 43 - CURB<br>44 - DITCH<br>45 - EMBANKMENT                                      | 50 -WORKZONE MAINTENANCE<br>EQUIPMENT<br>51 - WALL                | UNIT SPEED                     | DETECTED SPEED                                                    |  |  |
| ST                                                                                              | TRUCTURE                                            | 34 - MEDIAN GUARDRAIL                                          | 39 - LIGHT/LUMINARIES SUPPORT<br>40 - UTILITY POLE                      | 46 - FENCE                                                                      | 52 - BUILDING<br>53 - TUNNEL                                      |                                |                                                                   |  |  |
| 5                                                                                               | DIDCE DADADET                                       | 35 - MEDIAN CONCRETE                                           | 41 - OTHER POST, POLE OR<br>SUPPORT                                     | 47 - MAILBOX<br>48 - TREE                                                       | 54 - OTHER FIXED OBJECT<br>99 - OTHER / UNKNOWN                   | 2 5                            | 1 - STATED/ESTIMATED SPEED                                        |  |  |
|                                                                                                 |                                                     | BARRIER<br>36 - MEDIAN OTHER BARRIER                           | 42 - CULVERT                                                            | 49 - FIRE HYDRANT                                                               |                                                                   |                                | 2 - CALCULATED / EDR                                              |  |  |
| <sup>6</sup>                                                                                    |                                                     |                                                                |                                                                         |                                                                                 |                                                                   | POSTED SPEED                   | 3 - UNDETERMINED                                                  |  |  |
|                                                                                                 |                                                     |                                                                |                                                                         |                                                                                 |                                                                   | о <i>г</i>                     |                                                                   |  |  |
|                                                                                                 | RST HARMFUL EVENT                                   | <u>1</u> мо                                                    | ST HARMFUL EVENT                                                        |                                                                                 |                                                                   | 2 5                            |                                                                   |  |  |
| SY8304 OH1U 1/19 [760-0820] PAGE OF                                                             |                                                     |                                                                |                                                                         |                                                                                 |                                                                   |                                |                                                                   |  |  |