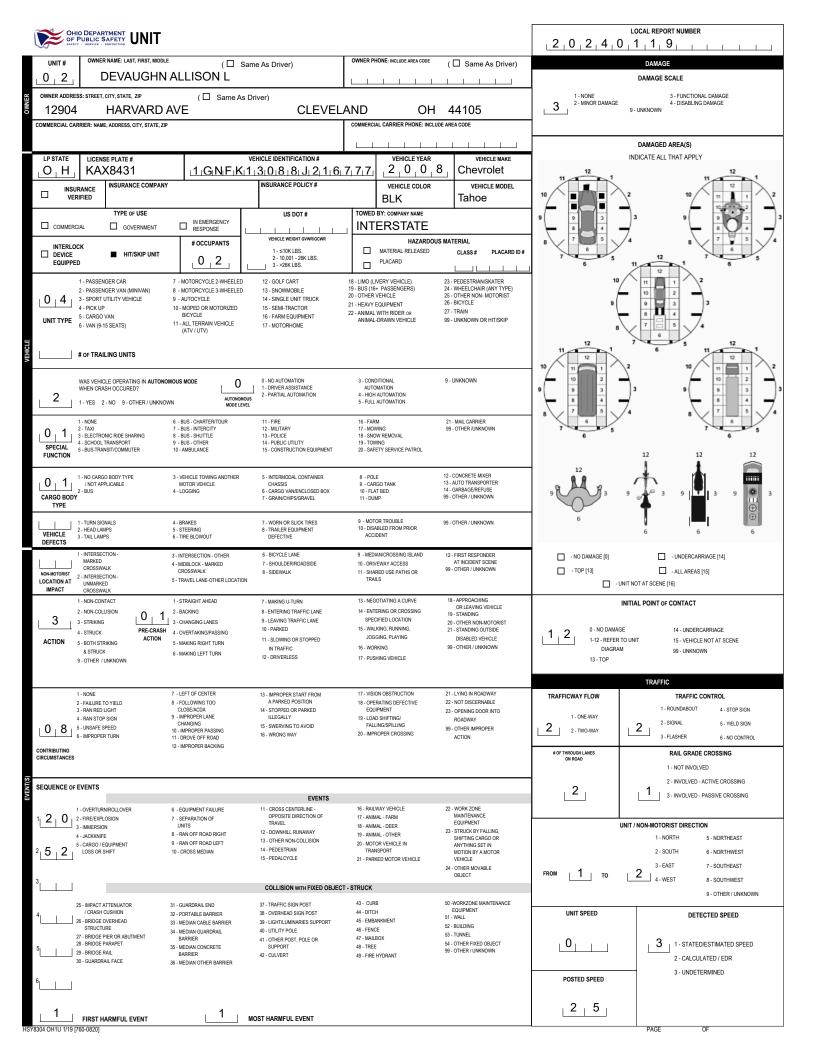

| Оніо Ді                                                                                         | BEPARTMENT<br>BLIC SAFETY<br>UNIT                   |                                                                |                                                                         |                                                                                 |                                                                   | 2,0,2,4,0                      | LOCAL REPORT NUMBER                                               |  |  |
|-------------------------------------------------------------------------------------------------|-----------------------------------------------------|----------------------------------------------------------------|-------------------------------------------------------------------------|---------------------------------------------------------------------------------|-------------------------------------------------------------------|--------------------------------|-------------------------------------------------------------------|--|--|
|                                                                                                 | OWNER NAME: LAST, FIRST, MIDDLE                     |                                                                | T                                                                       | OWNER PHONE: INCLUDE AREA CODE                                                  |                                                                   |                                |                                                                   |  |  |
|                                                                                                 | PERSON KRAIG RAMONE                                 |                                                                |                                                                         |                                                                                 | ( 🔲 Same As Driver)                                               | DAMAGE<br>DAMAGE SCALE         |                                                                   |  |  |
| OWNER ADDRESS: ST                                                                               | TREET, CITY, STATE, ZIP<br>FAIRVIEW D               | ( 🖪 Same As Driv                                               | ver)<br>TOLEDO                                                          | ОН                                                                              | 43612                                                             | 3 1 - NONE<br>2 - MINOR DAMAGE | 3 - FUNCTIONAL DAMAGE<br>4 - DISABLING DAMAGE<br>9 - UNKNOWN      |  |  |
| COMMERCIAL CARRIER: NAME, ADDRESS, CITY, STATE, ZIP COMMERCIAL CARRIER PHONE: INCLUDE AREA CODE |                                                     |                                                                |                                                                         |                                                                                 |                                                                   |                                |                                                                   |  |  |
|                                                                                                 |                                                     |                                                                |                                                                         |                                                                                 |                                                                   |                                | DAMAGED AREA(S)                                                   |  |  |
|                                                                                                 | LICENSE PLATE #<br>R162112                          |                                                                | HICLE IDENTIFICATION #<br>$F_17_13_1G_1H_15_15_18_14$                   | VEHICLE YEAR                                                                    | VEHICLE MAKE                                                      | INDICATE ALL THAT APPLY        |                                                                   |  |  |
|                                                                                                 |                                                     |                                                                |                                                                         |                                                                                 |                                                                   | 11 12 1                        | 11 12 1                                                           |  |  |
|                                                                                                 | CE                                                  |                                                                |                                                                         | RED                                                                             | Civic                                                             | 10 11 1                        | 2 10 11 1 2                                                       |  |  |
|                                                                                                 | TYPE OF USE                                         | IN EMERGENCY                                                   | US DOT #                                                                | TOWED BY: COMPANY NAME                                                          |                                                                   | 9 9 3                          | 3 9 9 3 3 3                                                       |  |  |
|                                                                                                 | GOVERNMENT                                          | RESPONSE                                                       | VEHICLE WEIGHT GVWR/GCWR                                                | INTERSTATE                                                                      |                                                                   |                                | 7. \ \ \ \ - \ \                                                  |  |  |
|                                                                                                 | HIT/SKIP UNIT                                       | # OCCUPANTS                                                    | 1 - ≤10K LBS.                                                           | HAZARDOUS<br>MATERIAL RELEASED                                                  | S MATERIAL<br>CLASS # PLACARD ID #                                |                                |                                                                   |  |  |
| EQUIPPED                                                                                        |                                                     |                                                                | 2 - 10,001 - 26K LBS.<br>3 - >26K LBS.                                  | PLACARD                                                                         |                                                                   | 6 5                            |                                                                   |  |  |
|                                                                                                 |                                                     | 7 - MOTORCYCLE 2-WHEELED<br>8 - MOTORCYCLE 3-WHEELED           | 13 - SNOWMOBILE                                                         | 18 - LIMO (LIVERY VEHICLE)<br>19 - BUS (16+ PASSENGERS)                         | 23 - PEDESTRIAN/SKATER<br>24 - WHEELCHAIR (ANY TYPE)              | 10                             |                                                                   |  |  |
|                                                                                                 | PORT UTILITY VEHICLE                                | 9 - AUTOCYCLE<br>10 - MOPED OR MOTORIZED                       | 14 - SINGLE UNIT TRUCK                                                  | 20 - OTHER VEHICLE<br>21 - HEAVY EQUIPMENT                                      | 25 - OTHER NON- MOTORIST<br>26 - BICYCLE                          | 9 (                            | 3 3                                                               |  |  |
| LINIT TYPE 5-C                                                                                  | CARGO VAN<br>/AN (9-15 SEATS)                       | BICYCLE<br>11 - ALL TERRAIN VEHICLE                            | 16 - FARM EQUIPMENT<br>17 - MOTORHOME                                   | 22 - ANIMAL WITH RIDER OR<br>ANIMAL-DRAWN VEHICLE                               | 27 - TRAIN<br>99 - UNKNOWN OR HIT/SKIP                            | 4                              |                                                                   |  |  |
| u                                                                                               |                                                     | (ATV / UTV)                                                    |                                                                         |                                                                                 |                                                                   | 12                             | 7 5 12                                                            |  |  |
|                                                                                                 | F TRAILING UNITS                                    |                                                                |                                                                         |                                                                                 |                                                                   | 11 12                          | 6 11 12                                                           |  |  |
|                                                                                                 |                                                     | -                                                              |                                                                         |                                                                                 |                                                                   |                                |                                                                   |  |  |
| WHE                                                                                             | S VEHICLE OPERATING IN AUTONON<br>EN CRASH OCCURED? | 0                                                              | 0 - NO AUTOMATION<br>1 - DRIVER ASSISTANCE<br>2 - PARTIAL AUTOMATION    | 3 - CONDITIONAL<br>AUTOMATION<br>4 - HIGH AUTOMATION                            | 9 - UNKNOWN                                                       | 9 9 3                          | 3 9 9 3 3                                                         |  |  |
| 2 <sub>1-YI</sub>                                                                               | YES 2 - NO 9 - OTHER / UNKNOW                       | N AUTONOMOUS<br>MODE LEVEL                                     |                                                                         | 5 - FULL AUTOMATION                                                             |                                                                   |                                |                                                                   |  |  |
| 1-NC                                                                                            |                                                     | 6 - BUS - CHARTER/TOUR<br>7 - BUS - INTERCITY                  | 11 - FIRE<br>12 - MILITARY                                              | 16 - FARM<br>17 - MOWING                                                        | 21 - MAIL CARRIER<br>99 - OTHER /UNKNOWN                          |                                |                                                                   |  |  |
| 4 - SC                                                                                          |                                                     | 8 - BUS - SHUTTLE<br>9 - BUS - OTHER                           | 13 - POLICE<br>14 - PUBLIC UTILITY                                      | 18 - SNOW REMOVAL<br>19 - TOWING                                                |                                                                   | 6                              | 6                                                                 |  |  |
| FUNCTION                                                                                        | US-TRANSIT/COMMUTER                                 | 10 - AMBULANCE                                                 | 15 - CONSTRUCTION EQUIPMENT                                             | 20 - SAFETY SERVICE PATROL                                                      |                                                                   |                                | 12 12 12                                                          |  |  |
|                                                                                                 | O CARGO BODY TYPE                                   | 3 - VEHICLE TOWING ANOTHER                                     | 5 - INTERMODAL CONTAINER                                                | 8 - POLE                                                                        | 12 - CONCRETE MIXER<br>13 - AUTO TRANSPORTER                      |                                |                                                                   |  |  |
| CARGO BODY                                                                                      | NOT APPLICABLE<br>US                                | MOTOR VEHICLE<br>4 - LOGGING                                   | CHASSIS<br>6 - CARGO VAN/ENCLOSED BOX<br>7 - GRAIN/CHIPS/GRAVEL         | 9 - CARGO TANK<br>10 - FLAT BED<br>11 - DUMP                                    | 14 - GARBAGE/REFUSE<br>99 - OTHER / UNKNOWN                       | , <b>M</b>                     | 9 3 9 7 3 9 🏶 3                                                   |  |  |
| TYPE                                                                                            |                                                     |                                                                |                                                                         |                                                                                 |                                                                   |                                |                                                                   |  |  |
| 2-HE                                                                                            | EAD LAMPS                                           | 4 - BRAKES<br>5 - STEERING                                     | 7 - WORN OR SLICK TIRES<br>8 - TRAILER EQUIPMENT                        | 9 - MOTOR TROUBLE<br>10 - DISABLED FROM PRIOR<br>ACCIDENT                       | 99 - OTHER / UNKNOWN                                              | 6                              | 6 6 6                                                             |  |  |
| DEFECTS                                                                                         | TEDRECTION                                          | 6 - TIRE BLOWOUT                                               |                                                                         |                                                                                 | (A FIRST DE                                                       |                                |                                                                   |  |  |
| CR                                                                                              |                                                     | 3 - INTERSECTION - OTHER<br>4 - MIDBLOCK - MARKED<br>CROSSWALK | 6 - BICYCLE LANE<br>7 - SHOULDER/ROADSIDE                               | 9 - MEDIAN/CROSSING ISLAND<br>10 - DRIVEWAY ACCESS<br>11 - SHARED LIFE DATHS OR | 12 - FIRST RESPONDER<br>AT INCIDENT SCENE<br>99 - OTHER / UNKNOWN | - NO DAMAGE [0]                | - UNDERCARRIAGE [14]     - ALL AREAS [15]                         |  |  |
| LOCATION AT 2 - INT                                                                             | TERSECTION -<br>MARKED                              | 5 - TRAVEL LANE-OTHER LOCATION                                 | 8 - SIDEWALK                                                            | 11 - SHARED USE PATHS OR<br>TRAILS                                              |                                                                   | _                              | VIT NOT AT SCENE [16]                                             |  |  |
| 1 - NC                                                                                          |                                                     | 1 - STRAIGHT AHEAD                                             | 7 - MAKING U-TURN                                                       | 13 - NEGOTIATING A CURVE                                                        | 18 - APPROACHING<br>OR LEAVING VEHICLE                            |                                | INITIAL POINT OF CONTACT                                          |  |  |
| 4                                                                                               | _ U _ L.                                            | 2 - BACKING<br>3 - CHANGING LANES                              | 8 - ENTERING TRAFFIC LANE<br>9 - LEAVING TRAFFIC LANE                   | 14 - ENTERING OR CROSSING<br>SPECIFIED LOCATION                                 | 19 - STANDING<br>20 - OTHER NON-MOTORIST                          |                                |                                                                   |  |  |
| 4 - ST                                                                                          | TRUCK PRE-CRASH                                     | 4 - OVERTAKING/PASSING                                         | 10 - PARKED<br>11 - SLOWING OR STOPPED                                  | 15 - WALKING, RUNNING,<br>JOGGING, PLAYING                                      | 21 - STANDING OUTSIDE<br>DISABLED VEHICLE                         | 0 5 0 - NO DAMAG               |                                                                   |  |  |
| 8.5                                                                                             | STRUCK                                              | 5 - MAKING RIGHT TURN<br>6 - MAKING LEFT TURN                  | IN TRAFFIC<br>12 - DRIVERLESS                                           | 16 - WORKING<br>17 - PUSHING VEHICLE                                            | 99 - OTHER / UNKNOWN                                              | DIAGRAN                        |                                                                   |  |  |
| 9 - OT                                                                                          | THER / UNKNOWN                                      |                                                                | 12 - DRIVERCESS                                                         | 17 - POSHING VEHICLE                                                            |                                                                   | 13 - TOP                       |                                                                   |  |  |
| 1 - NO                                                                                          | NE                                                  | 7 - LEFT OF CENTER                                             | 13 - IMPROPER START FROM                                                | 17 - VISION OBSTRUCTION                                                         | 21 - LYING IN ROADWAY                                             |                                |                                                                   |  |  |
| 2 - FA                                                                                          |                                                     | 8 - FOLLOWING TOO<br>CLOSE/ACDA                                | 13 - IMPROPER START FROM<br>A PARKED POSITION<br>14 - STOPPED OR PARKED | 18 - OPERATING DEFECTIVE<br>EQUIPMENT                                           | 22 - NOT DISCERNABLE<br>23 - OPENING DOOR INTO                    | TRAFFICWAY FLOW                | TRAFFIC CONTROL<br>1 - ROUNDABOUT 4 - STOP SIGN                   |  |  |
| 4 - RA                                                                                          | AN STOP SIGN                                        | 9 - IMPROPER LANE<br>CHANGING                                  | ILLEGALLY<br>15 - SWERVING TO AVOID                                     | 19 - LOAD SHIFTING/<br>FALLING/SPILLING                                         | ROADWAY                                                           | 1 - ONE-WAY                    | 2. SIGNAL 5. VIELD CION                                           |  |  |
|                                                                                                 | PROPER TURN                                         | 10 - IMPROPER PASSING<br>11 - DROVE OFF ROAD                   | 16 - WRONG WAY                                                          | 20 - IMPROPER CROSSING                                                          | 99 - OTHER IMPROPER<br>ACTION                                     | 2 2 - TWO-WAY                  | 2 3 - FLASHER 6 - NO CONTROL                                      |  |  |
| CONTRIBUTING<br>CIRCUMSTANCES                                                                   |                                                     | 12 - IMPROPER BACKING                                          |                                                                         |                                                                                 |                                                                   | # OF THROUGH LANES<br>ON ROAD  | RAIL GRADE CROSSING                                               |  |  |
| 6                                                                                               |                                                     |                                                                |                                                                         |                                                                                 |                                                                   |                                | 1 - NOT INVOLVED                                                  |  |  |
| SEQUENCE OF EVEN                                                                                | NTS                                                 |                                                                | EVENTO                                                                  |                                                                                 |                                                                   | 2                              | 2 - INVOLVED - ACTIVE CROSSING<br>3 - INVOLVED - PASSIVE CROSSING |  |  |
|                                                                                                 |                                                     | 6 - EQUIPMENT FAILURE                                          | EVENTS<br>11 - CROSS CENTERLINE -                                       | 16 - RAILWAY VEHICLE                                                            | 22 - WORK ZONE                                                    |                                |                                                                   |  |  |
| 3-IM                                                                                            | MERSION                                             | 7 - SEPARATION OF<br>UNITS                                     | OPPOSITE DIRECTION OF<br>TRAVEL<br>12 - DOWNHILL RUNAWAY                | 17 - ANIMAL - FARM<br>18 - ANIMAL - DEER                                        | MAINTENANCE<br>EQUIPMENT<br>23 - STRUCK BY FALLING,               | LI                             | INIT / NON-MOTORIST DIRECTION                                     |  |  |
| 5 - CAI                                                                                         | RGO / EQUIPMENT                                     | 8 - RAN OFF ROAD RIGHT<br>9 - RAN OFF ROAD LEFT                | 13 - OTHER NON-COLLISION                                                | 19 - ANIMAL - OTHER<br>20 - MOTOR VEHICLE IN                                    | SHIFTING CARGO OR<br>ANYTHING SET IN                              |                                | 1 - NORTH 5 - NORTHEAST                                           |  |  |
|                                                                                                 | SS OR SHIFT                                         | 10 - CROSS MEDIAN                                              | 14 - PEDESTRIAN<br>15 - PEDALCYCLE                                      | TRANSPORT<br>21 - PARKED MOTOR VEHICLE                                          | MOTION BY A MOTOR<br>VEHICLE                                      |                                | 2 - SOUTH 6 - NORTHWEST<br>3 - EAST 7 - SOUTHEAST                 |  |  |
| 3, , ,                                                                                          |                                                     |                                                                |                                                                         |                                                                                 | 24 - OTHER MOVABLE<br>OBJECT                                      | гом <u>1</u> то                | 4-WEST 8-SOUTHWEST                                                |  |  |
|                                                                                                 |                                                     |                                                                | COLLISION WITH FIXED OBJECT -                                           | 43 - CURB                                                                       | 50 -WORKZONE MAINTENANCE                                          |                                | 9 - OTHER / UNKNOWN                                               |  |  |
| 4 / / / / /                                                                                     | CRASH CUSHION                                       | 32 - PORTABLE BARRIER                                          | 37 - TRAFFIC SIGN POST<br>38 - OVERHEAD SIGN POST                       | 43 - CURB<br>44 - DITCH<br>45 - EMBANKMENT                                      | 50 -WORKZONE MAINTENANCE<br>EQUIPMENT<br>51 - WALL                | UNIT SPEED                     | DETECTED SPEED                                                    |  |  |
| ST                                                                                              | TRUCTURE                                            | 34 - MEDIAN GUARDRAIL                                          | 39 - LIGHT/LUMINARIES SUPPORT<br>40 - UTILITY POLE                      | 46 - FENCE                                                                      | 52 - BUILDING<br>53 - TUNNEL                                      |                                |                                                                   |  |  |
| 5                                                                                               | DIDCE DADADET                                       | 35 - MEDIAN CONCRETE                                           | 41 - OTHER POST, POLE OR<br>SUPPORT                                     | 47 - MAILBOX<br>48 - TREE                                                       | 54 - OTHER FIXED OBJECT<br>99 - OTHER / UNKNOWN                   | 2 5                            | 1 - STATED/ESTIMATED SPEED                                        |  |  |
|                                                                                                 |                                                     | BARRIER<br>36 - MEDIAN OTHER BARRIER                           | 42 - CULVERT                                                            | 49 - FIRE HYDRANT                                                               |                                                                   |                                | 2 - CALCULATED / EDR                                              |  |  |
| <sup>6</sup>                                                                                    |                                                     |                                                                |                                                                         |                                                                                 |                                                                   | POSTED SPEED                   | 3 - UNDETERMINED                                                  |  |  |
|                                                                                                 |                                                     |                                                                |                                                                         |                                                                                 |                                                                   | о <i>г</i>                     |                                                                   |  |  |
|                                                                                                 | RST HARMFUL EVENT                                   | <u>1</u> мо                                                    | ST HARMFUL EVENT                                                        |                                                                                 |                                                                   | 2 5                            |                                                                   |  |  |
| SY8304 OH1U 1/19 [760-0820] PAGE OF                                                             |                                                     |                                                                |                                                                         |                                                                                 |                                                                   |                                |                                                                   |  |  |