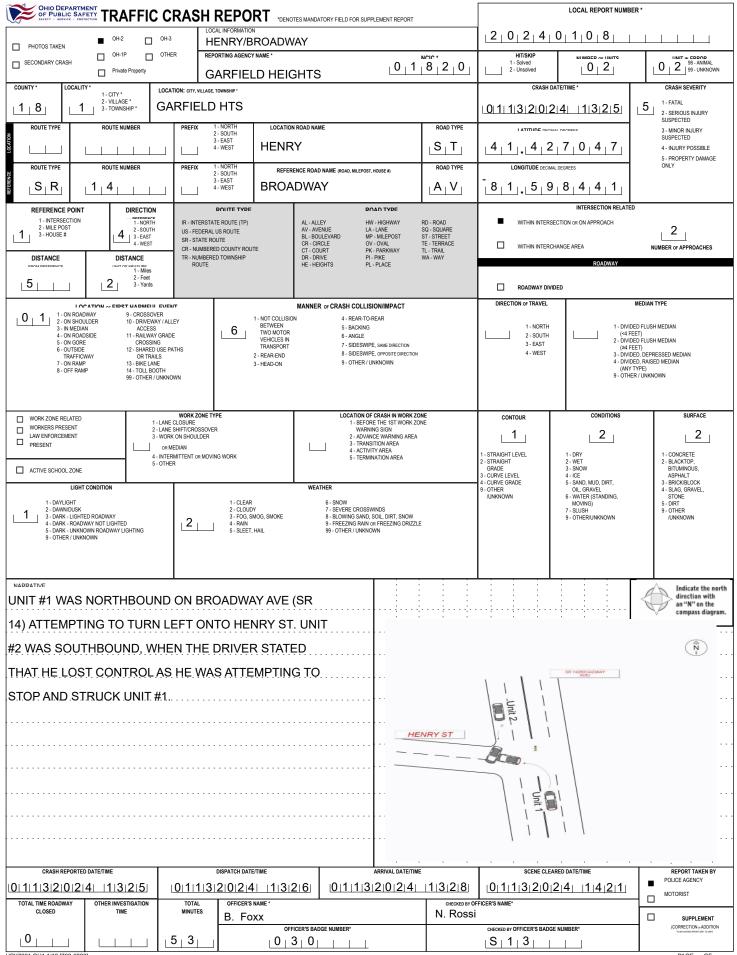

|                       | IIO DEPARTMENT<br>PUBLIC SAFETION<br>V - NATIVE - PROTECTION                    |                                                                        |                                                                   |                                                                                       |                                                                     | 2,0,2,4,0              | LOCAL REPORT NUMBER                                          |  |
|-----------------------|---------------------------------------------------------------------------------|------------------------------------------------------------------------|-------------------------------------------------------------------|---------------------------------------------------------------------------------------|---------------------------------------------------------------------|------------------------|--------------------------------------------------------------|--|
| ~                     | OWNER NAME: LAST, FIRST, MIDDLE                                                 | _                                                                      | T                                                                 | OWNER PHONE: INCLUDE AREA CODE                                                        |                                                                     |                        |                                                              |  |
|                       | PEARSON F                                                                       | ( 🗖 Sam                                                                | e As Driver)                                                      |                                                                                       | ( 🔲 Same As Driver)                                                 | DAMAGE<br>DAMAGE SCALE |                                                              |  |
| owner addres          | SS: STREET, CITY, STATE, ZIP (E Same As Driver)<br>E 114TH ST GARFIE            |                                                                        |                                                                   | .D HTS OH                                                                             | 44125                                                               | 2 - MINOR DAMAGE       | 3 - FUNCTIONAL DAMAGE<br>4 - DISABLING DAMAGE<br>9 - UNKNOWN |  |
| COMMERCIAL CAP        | RRIER: NAME, ADDRESS, CITY, STATE, ZIP                                          |                                                                        | IDE AREA CODE                                                     | 1                                                                                     |                                                                     |                        |                                                              |  |
|                       |                                                                                 |                                                                        |                                                                   |                                                                                       |                                                                     |                        | DAMAGED AREA(S)                                              |  |
| LP STATE              | LICENSE PLATE #                                                                 |                                                                        |                                                                   |                                                                                       |                                                                     | 1                      | INDICATE ALL THAT APPLY                                      |  |
| U H                   | KBL4514                                                                         |                                                                        | $\frac{3 Z 3 3 J 1 8 4 2}{\text{Insurance policy}\#}$             | 2 0 7 VEHICLE COLOR                                                                   |                                                                     | 11 12 1                | 11 12 1                                                      |  |
|                       | IRANCE RIFIED                                                                   |                                                                        |                                                                   | BLK                                                                                   | Yukon                                                               | 10 11                  | 2 10 11 2                                                    |  |
| _                     | TYPE OF USE                                                                     | IN EMERGENCY                                                           | US DOT #                                                          | TOWED BY: COMPANY NAME                                                                | I                                                                   | 9 9 3                  | -) 3 9 ( 9 ( 3 ) 3                                           |  |
|                       | CIAL GOVERNMENT                                                                 | RESPONSE                                                               |                                                                   |                                                                                       | JS MATERIAL                                                         |                        |                                                              |  |
|                       | CK                                                                              | # OCCUPANTS                                                            | 1 - ≤10K LBS.<br>2 - 10,001 - 26K LBS.                            | MATERIAL RELEASED                                                                     | CLASS # PLACARD ID #                                                | 8                      |                                                              |  |
| EQUIPPEI              | D                                                                               | 0_2                                                                    | 3 - >26K LBS.                                                     | PLACARD                                                                               |                                                                     | 6                      | 11 1 6                                                       |  |
|                       | 1 - PASSENGER CAR<br>2 - PASSENGER VAN (MINIVAN)                                | 7 - MOTORCYCLE 2-WHEELED<br>8 - MOTORCYCLE 3-WHEELED                   | 12 - GOLF CART<br>13 - SNOWMOBILE                                 | 18 - LIMO (LIVERY VEHICLE)<br>19 - BUS (16+ PASSENGERS)                               | 23 - PEDESTRIAN/SKATER<br>24 - WHEELCHAIR (ANY TYPE)                | 10                     |                                                              |  |
| 0 3                   | 3 - SPORT UTILITY VEHICLE<br>4 - PICK UP                                        | 9 - AUTOCYCLE<br>10 - MOPED OR MOTORIZED                               | 14 - SINGLE UNIT TRUCK<br>15 - SEMI-TRACTOR                       | 20 - OTHER VEHICLE<br>21 - HEAVY EQUIPMENT                                            | 25 - OTHER NON- MOTORIST<br>26 - BICYCLE                            | 9 (                    | 9 3 3                                                        |  |
|                       | 5 - CARGO VAN<br>6 - VAN (9-15 SEATS)                                           | BICYCLE 16 - FARM EQUIPMENT<br>11 - ALL TERRAIN VEHICLE 17 - MOTORHOME |                                                                   | 22 - ANIMAL WITH RIDER OR 27 - TRAIN<br>ANIMAL-DRAWN VEHICLE 99 - UNKNOWN OR HIT/SKIP |                                                                     |                        |                                                              |  |
|                       | -                                                                               | (ATV / UTV)                                                            |                                                                   |                                                                                       |                                                                     | 12                     | 7 5 12                                                       |  |
| VEHIC                 | # OF TRAILING UNITS                                                             |                                                                        |                                                                   |                                                                                       |                                                                     | 11 12                  |                                                              |  |
|                       | WAS VEHICLE OPERATING IN AUTONO                                                 |                                                                        | 0 - NO AUTOMATION                                                 | 3 - CONDITIONAL                                                                       | 9 - UNKNOWN                                                         |                        |                                                              |  |
| 2                     | WHEN CRASH OCCURED?                                                             |                                                                        | 1 - DRIVER ASSISTANCE<br>2 - PARTIAL AUTOMATION                   | AUTOMATION<br>4 - HIGH AUTOMATION                                                     |                                                                     | 9 9 3                  | ) 3 9 9 <u>3</u> 3                                           |  |
|                       | 1 - YES 2 - NO 9 - OTHER / UNKNOW                                               | WN MODE LEVEL                                                          |                                                                   | 5 - FULL AUTOMATION                                                                   |                                                                     | 8 7 5                  | 74 8 7 5 74                                                  |  |
| 0 1                   | 1 - NONE<br>2 - TAXI<br>3 - ELECTRONIC RIDE SHARING                             | 6 - BUS - CHARTER/TOUR<br>7 - BUS - INTERCITY<br>8 - BUS - SHUTTLE     | 11 - FIRE<br>12 - MILITARY<br>13 - POLICE                         | 16 - FARM<br>17 - MOWING<br>18 - SNOW REMOVAL                                         | 21 - MAIL CARRIER<br>99 - OTHER /UNKNOWN                            | 7 6 5                  | 7 5                                                          |  |
| SPECIAL               | 3 - ELECTRONIC RIDE SHARING<br>4 - SCHOOL TRANSPORT<br>5 - BUS-TRANSIT/COMMUTER | 8 - BUS - SHUTTLE<br>9 - BUS - OTHER<br>10 - AMBULANCE                 | 13 - POLICE<br>14 - PUBLIC UTILITY<br>15 - CONSTRUCTION EQUIPMENT | 18 - SNOW REMOVAL<br>19 - TOWING<br>20 - SAFETY SERVICE PATROL                        |                                                                     | 0                      | •                                                            |  |
| FUNCTION              |                                                                                 |                                                                        |                                                                   |                                                                                       |                                                                     | 12                     |                                                              |  |
| 1011                  | 1 - NO CARGO BODY TYPE<br>/ NOT APPLICABLE                                      | 3 - VEHICLE TOWING ANOTHER<br>MOTOR VEHICLE                            | 5 - INTERMODAL CONTAINER<br>CHASSIS                               | 8 - POLE<br>9 - CARGO TANK                                                            | 12 - CONCRETE MIXER<br>13 - AUTO TRANSPORTER<br>14 - GARBAGE/REFUSE | · 14 .                 | 1                                                            |  |
| CARGO BODY<br>TYPE    | 2 - BUS<br>Y                                                                    | 4 - LOGGING                                                            | 6 - CARGO VAN/ENCLOSED BOX<br>7 - GRAIN/CHIPS/GRAVEL              | 10 - FLAT BED<br>11 - DUMP                                                            | 14 - GARBAGE/REFUSE<br>99 - OTHER / UNKNOWN                         | ° 5 3                  | 9 🚰 3 9 🎽 3 9 🎇 3                                            |  |
|                       | 1 - TURN SIGNALS                                                                | 4 - BRAKES                                                             | 7 - WORN OR SLICK TIRES                                           | 9 - MOTOR TROUBLE                                                                     | 99 - OTHER / UNKNOWN                                                | 6                      | ⊕<br>⊕                                                       |  |
|                       | 2 - HEAD LAMPS<br>3 - TAIL LAMPS                                                | 5 - STEERING<br>6 - TIRE BLOWOUT                                       | 8 - TRAILER EQUIPMENT<br>DEFECTIVE                                | 10 - DISABLED FROM PRIOR<br>ACCIDENT                                                  |                                                                     |                        | 6 6 6                                                        |  |
|                       | 1 - INTERSECTION -<br>MARKED                                                    | 3 - INTERSECTION - OTHER                                               | 6 - BICYCLE LANE                                                  | 9 - MEDIAN/CROSSING ISLAND                                                            | 12 - FIRST RESPONDER<br>AT INCIDENT SCENE                           | - NO DAMAGE [0]        | - UNDERCARRIAGE [14]                                         |  |
| NON-MOTORIST          | CROSSWALK<br>2 - INTERSECTION -                                                 | 4 - MIDBLOCK - MARKED<br>CROSSWALK                                     | 7 - SHOULDER/ROADSIDE<br>8 - SIDEWALK                             | 10 - DRIVEWAY ACCESS<br>11 - SHARED USE PATHS OR<br>TRAILS                            | 99 - OTHER / UNKNOWN                                                | - TOP [13]             | - ALL AREAS [15]                                             |  |
| LOCATION AT<br>IMPACT | UNMARKED<br>CROSSWALK                                                           | 5 - TRAVEL LANE-OTHER LOCATION                                         |                                                                   |                                                                                       |                                                                     | - U                    | NIT NOT AT SCENE [16]                                        |  |
|                       | 1 - NON-CONTACT<br>2 - NON-COLLISION<br>A D D 6                                 | 1 - STRAIGHT AHEAD<br>2 - BACKING                                      | 7 - MAKING U-TURN<br>8 - ENTERING TRAFFIC LANE                    | 13 - NEGOTIATING A CURVE<br>14 - ENTERING OR CROSSING                                 | 18 - APPROACHING<br>OR LEAVING VEHICLE<br>19 - STANDING             |                        | INITIAL POINT OF CONTACT                                     |  |
|                       | 3 - STRIKING<br>4 - STRUCK PRE-CRASH                                            | 3 - CHANGING LANES<br>4 - OVERTAKING/PASSING                           | 9 - LEAVING TRAFFIC LANE<br>10 - PARKED                           | SPECIFIED LOCATION<br>15 - WALKING, RUNNING,                                          | 20 - OTHER NON-MOTORIST<br>21 - STANDING OUTSIDE                    | 0 1 0 - NO DAMAG       | E 14 - UNDERCARRIAGE                                         |  |
|                       | 5 - BOTH STRIKING ACTION                                                        | 5 - MAKING RIGHT TURN                                                  | 11 - SLOWING OR STOPPED<br>IN TRAFFIC                             | JOGGING, PLAYING<br>16 - WORKING                                                      | DISABLED VEHICLE<br>99 - OTHER / UNKNOWN                            | 0 1 1-12 - REFER       |                                                              |  |
|                       | & STRUCK<br>9 - OTHER / UNKNOWN                                                 | 6 - MAKING LEFT TURN                                                   | 12 - DRIVERLESS                                                   | 17 - PUSHING VEHICLE                                                                  |                                                                     | 13 - TOP               | 55 - ORIGOWA                                                 |  |
|                       |                                                                                 |                                                                        |                                                                   |                                                                                       |                                                                     |                        | TRAFFIC                                                      |  |
|                       | 1 - NONE<br>2 - FAILURE TO YIELD                                                | 7 - LEFT OF CENTER<br>8 - FOLLOWING TOO                                | 13 - IMPROPER START FROM<br>A PARKED POSITION                     | 17 - VISION OBSTRUCTION<br>18 - OPERATING DEFECTIVE                                   | 21 - LYING IN ROADWAY<br>22 - NOT DISCERNABLE                       | TRAFFICWAY FLOW        | TRAFFIC CONTROL                                              |  |
|                       | 3 - RAN RED LIGHT<br>4 - RAN STOP SIGN                                          | CLOSE/ACDA<br>9 - IMPROPER LANE                                        | 14 - STOPPED OR PARKED<br>ILLEGALLY                               | EQUIPMENT<br>19 - LOAD SHIFTING/                                                      | 23 - OPENING DOOR INTO<br>ROADWAY                                   | 1 - ONE-WAY            | 1 - ROUNDABOUT 4 - STOP SIGN                                 |  |
|                       | 5 - UNSAFE SPEED<br>6 - IMPROPER TURN                                           | CHANGING<br>10 - IMPROPER PASSING<br>11 - DROVE OFF ROAD               | 15 - SWERVING TO AVOID<br>16 - WRONG WAY                          | FALLING/SPILLING<br>20 - IMPROPER CROSSING                                            | 99 - OTHER IMPROPER<br>ACTION                                       | 2 2 - TWO-WAY          | 2 - SIGNAL 5 - YIELD SIGN<br>3 - FLASHER 6 - NO CONTROL      |  |
| CONTRIBUTING          |                                                                                 | 12 - IMPROPER BACKING                                                  |                                                                   |                                                                                       |                                                                     | # OF THROUGH LANES     | RAIL GRADE CROSSING                                          |  |
| SGOMOTANGES           |                                                                                 |                                                                        |                                                                   |                                                                                       |                                                                     | ON ROAD                | 1 - NOT INVOLVED                                             |  |
| SEQUENCE OF           | EVENTS                                                                          |                                                                        |                                                                   |                                                                                       |                                                                     | 2                      | 2 - INVOLVED - ACTIVE CROSSING                               |  |
|                       | 1 - OVERTURN/ROLLOVER                                                           | 6 - EQUIPMENT FAILURE                                                  | EVENTS<br>11 - CROSS CENTERLINE -                                 | 16 - RAILWAY VEHICLE                                                                  | 22 - WORK ZONE                                                      |                        | 3 - INVOLVED - PASSIVE CROSSING                              |  |
| 1 <b>2</b> 0 1 2      | 2 - FIRE/EXPLOSION<br>3 - IMMERSION                                             | 7 - SEPARATION OF<br>UNITS                                             | OPPOSITE DIRECTION OF<br>TRAVEL                                   | 17 - ANIMAL - FARM<br>18 - ANIMAL - DEER                                              | MAINTENANCE<br>EQUIPMENT                                            |                        | INIT / NON-MOTORIST DIRECTION                                |  |
| 4                     | 4 - JACKKNIFE<br>5 - CARGO / EQUIPMENT                                          | 8 - RAN OFF ROAD RIGHT<br>9 - RAN OFF ROAD LEFT                        | 12 - DOWNHILL RUNAWAY<br>13 - OTHER NON-COLLISION                 | 19 - ANIMAL - OTHER<br>20 - MOTOR VEHICLE IN                                          | 23 - STRUCK BY FALLING,<br>SHIFTING CARGO OR<br>ANYTHING SET IN     |                        | 1 - NORTH 5 - NORTHEAST                                      |  |
| <sup>2</sup>          | LOSS OR SHIFT                                                                   | 10 - CROSS MEDIAN                                                      | 14 - PEDESTRIAN<br>15 - PEDALCYCLE                                | TRANSPORT<br>21 - PARKED MOTOR VEHICLE                                                | MOTION BY A MOTOR<br>VEHICLE                                        |                        | 2 - SOUTH 6 - NORTHWEST                                      |  |
| 3.                    |                                                                                 |                                                                        |                                                                   |                                                                                       | 24 - OTHER MOVABLE<br>OBJECT                                        | FROM 7 то              | 3 - EAST 7 - SOUTHEAST<br>4 - WEST 8 - SOUTHWEST             |  |
|                       |                                                                                 |                                                                        | COLLISION WITH FIXED OBJECT                                       |                                                                                       |                                                                     |                        | 9 - OTHER / UNKNOWN                                          |  |
| 4                     | 25 - IMPACT ATTENUATOR<br>/ CRASH CUSHION                                       | 31 - GUARDRAIL END<br>32 - PORTABLE BARRIER                            | 37 - TRAFFIC SIGN POST<br>38 - OVERHEAD SIGN POST                 | 43 - CURB<br>44 - DITCH                                                               | 50 -WORKZONE MAINTENANCE<br>EQUIPMENT<br>51 - WALL                  | UNIT SPEED             | DETECTED SPEED                                               |  |
|                       | 26 - BRIDGE OVERHEAD<br>STRUCTURE                                               | 33 - MEDIAN CABLE BARRIER<br>34 - MEDIAN GUARDRAIL                     | 39 - LIGHT/LUMINARIES SUPPORT<br>40 - UTILITY POLE                | 45 - EMBANKMENT<br>46 - FENCE                                                         | 51 - WALL<br>52 - BUILDING<br>53 - TUNNEL                           |                        |                                                              |  |
| 5                     | 27 - BRIDGE PIER OR ABUTMENT<br>28 - BRIDGE PARAPET<br>29 - BRIDGE RAIL         | BARRIER<br>35 - MEDIAN CONCRETE                                        | 41 - OTHER POST, POLE OR<br>SUPPORT                               | 47 - MAILBOX<br>48 - TREE                                                             | 53 - TUNNEL<br>54 - OTHER FIXED OBJECT<br>99 - OTHER / UNKNOWN      | 0                      | 1 - STATED/ESTIMATED SPEED                                   |  |
|                       | 29 - BRIDGE RAIL<br>30 - GUARDRAIL FACE                                         | BARRIER<br>36 - MEDIAN OTHER BARRIER                                   | 42 - CULVERT                                                      | 49 - FIRE HYDRANT                                                                     |                                                                     |                        | 2 - CALCULATED / EDR                                         |  |
| 6 <sub>11</sub> 1     |                                                                                 |                                                                        |                                                                   |                                                                                       |                                                                     | POSTED SPEED           | 3 - UNDETERMINED                                             |  |
|                       |                                                                                 |                                                                        |                                                                   |                                                                                       |                                                                     |                        |                                                              |  |
|                       |                                                                                 | . 1 .                                                                  |                                                                   |                                                                                       |                                                                     | 2 5                    |                                                              |  |
|                       | FIRST HARMFUL EVENT                                                             | I MO                                                                   | OST HARMFUL EVENT                                                 |                                                                                       |                                                                     |                        | 1                                                            |  |