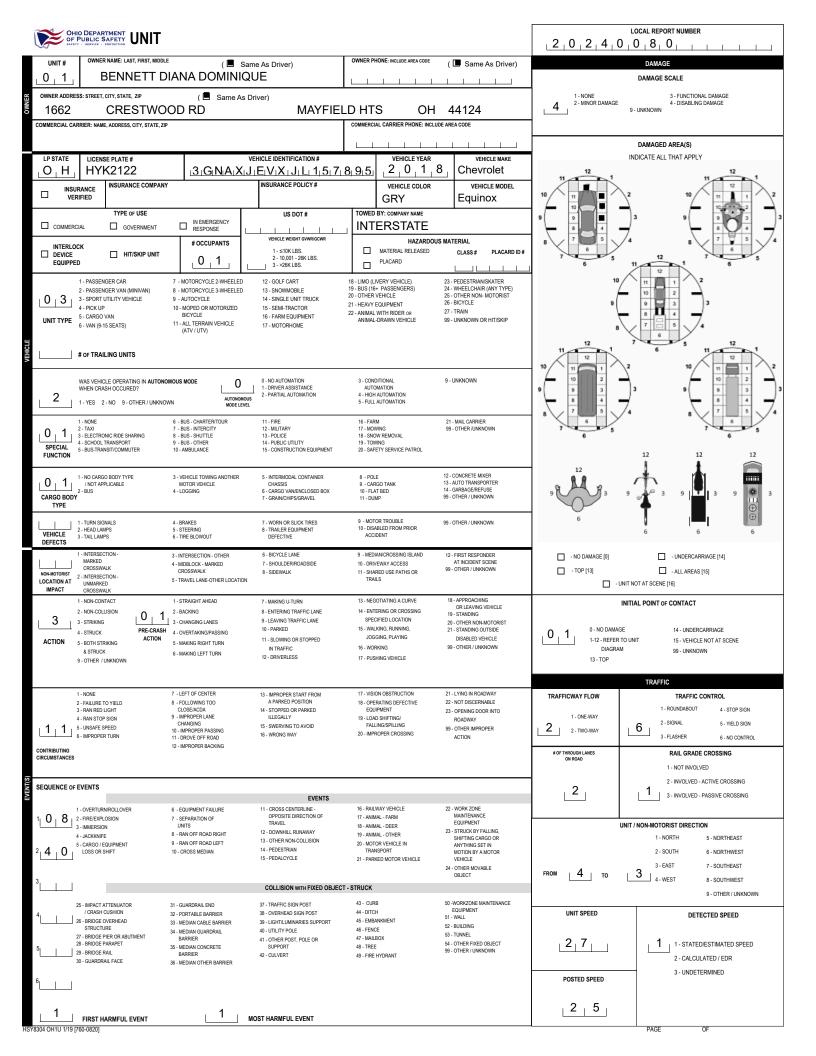

|                                                                                                                                                                                                                                                                                                                                                                                                                                                                                                                                                                                                                                                                                                                                                                                                                                                                                                                                                                                                                                                                                                                                                                                                                                                                                                                                                                                                                                                                                                                     | FIC CRAS                                                  | LOCAL REPORT NUMBER *                                |                                       |                                                                                                   |                                                                                   |                                                                |                                              |                                                       |  |  |  |  |
|---------------------------------------------------------------------------------------------------------------------------------------------------------------------------------------------------------------------------------------------------------------------------------------------------------------------------------------------------------------------------------------------------------------------------------------------------------------------------------------------------------------------------------------------------------------------------------------------------------------------------------------------------------------------------------------------------------------------------------------------------------------------------------------------------------------------------------------------------------------------------------------------------------------------------------------------------------------------------------------------------------------------------------------------------------------------------------------------------------------------------------------------------------------------------------------------------------------------------------------------------------------------------------------------------------------------------------------------------------------------------------------------------------------------------------------------------------------------------------------------------------------------|-----------------------------------------------------------|------------------------------------------------------|---------------------------------------|---------------------------------------------------------------------------------------------------|-----------------------------------------------------------------------------------|----------------------------------------------------------------|----------------------------------------------|-------------------------------------------------------|--|--|--|--|
|                                                                                                                                                                                                                                                                                                                                                                                                                                                                                                                                                                                                                                                                                                                                                                                                                                                                                                                                                                                                                                                                                                                                                                                                                                                                                                                                                                                                                                                                                                                     | ОН-3                                                      | GARFIEL                                              | D HEIGHTS                             |                                                                                                   |                                                                                   |                                                                |                                              |                                                       |  |  |  |  |
| SECONDARY CRASH OH-1P OTHER Private Property                                                                                                                                                                                                                                                                                                                                                                                                                                                                                                                                                                                                                                                                                                                                                                                                                                                                                                                                                                                                                                                                                                                                                                                                                                                                                                                                                                                                                                                                        |                                                           |                                                      | _D HEIGHTS                            | 0 1                                                                                               | HIT/SKIP<br>1 - Solved<br>2 - Unsolved                                            |                                                                | 0 1 99 - UNKNOWN                             |                                                       |  |  |  |  |
| COUNTY* LOCALITY*                                                                                                                                                                                                                                                                                                                                                                                                                                                                                                                                                                                                                                                                                                                                                                                                                                                                                                                                                                                                                                                                                                                                                                                                                                                                                                                                                                                                                                                                                                   |                                                           | <u> </u>                                             |                                       | CRASH DA                                                                                          | TE/TIME *                                                                         | CRASH SEVERITY                                                 |                                              |                                                       |  |  |  |  |
| 1 8 1 2 - VILLAGE * 3 - TOWNSHIP                                                                                                                                                                                                                                                                                                                                                                                                                                                                                                                                                                                                                                                                                                                                                                                                                                                                                                                                                                                                                                                                                                                                                                                                                                                                                                                                                                                                                                                                                    | GARFII                                                    | ELD HTS                                              |                                       |                                                                                                   | L011102024122112                                                                  |                                                                |                                              |                                                       |  |  |  |  |
| ROUTE TYPE ROUTE NUMBER PREFI                                                                                                                                                                                                                                                                                                                                                                                                                                                                                                                                                                                                                                                                                                                                                                                                                                                                                                                                                                                                                                                                                                                                                                                                                                                                                                                                                                                                                                                                                       |                                                           | 2 - SOUTH<br>3 - EAST                                |                                       |                                                                                                   |                                                                                   |                                                                | 3 - MINOR INJURY<br>SUSPECTED                |                                                       |  |  |  |  |
|                                                                                                                                                                                                                                                                                                                                                                                                                                                                                                                                                                                                                                                                                                                                                                                                                                                                                                                                                                                                                                                                                                                                                                                                                                                                                                                                                                                                                                                                                                                     |                                                           | 4 - WEST                                             | BROADWA                               | DADWAY                                                                                            |                                                                                   |                                                                |                                              | 4 - INJURY POSSIBLE<br>5 - PROPERTY DAMAGE<br>ONLY    |  |  |  |  |
| ROUTE TYPE ROUTE NUMB                                                                                                                                                                                                                                                                                                                                                                                                                                                                                                                                                                                                                                                                                                                                                                                                                                                                                                                                                                                                                                                                                                                                                                                                                                                                                                                                                                                                                                                                                               | ER PREFI                                                  | 2 - SOUTH<br>3 - EAST<br>4 - WEST                    | REFERENCE ROA                         | D NAME (ROAD, MILEPOST, HOUSE #)                                                                  | ROAD TYPE                                                                         |                                                                |                                              | UNLT                                                  |  |  |  |  |
|                                                                                                                                                                                                                                                                                                                                                                                                                                                                                                                                                                                                                                                                                                                                                                                                                                                                                                                                                                                                                                                                                                                                                                                                                                                                                                                                                                                                                                                                                                                     |                                                           |                                                      | 12100                                 |                                                                                                   |                                                                                   |                                                                | INTERSECTION RELATED                         |                                                       |  |  |  |  |
| 1 - INTERSECTION<br>2 - MILE POST<br>3 - HOUSE # 1                                                                                                                                                                                                                                                                                                                                                                                                                                                                                                                                                                                                                                                                                                                                                                                                                                                                                                                                                                                                                                                                                                                                                                                                                                                                                                                                                                                                                                                                  |                                                           | TERSTATE ROUTE (TP)<br>EDERAL US ROUTE               | AL - AL<br>AV - AV                    | LEY HW - HIGHWAY<br>/ENUE LA - LANE                                                               | RD - ROAD<br>SQ - SQUARE<br>ST - STREET<br>TE - TERRACE<br>TL - TRAIL<br>WA - WAY |                                                                | CTION OR ON APPROACH                         |                                                       |  |  |  |  |
|                                                                                                                                                                                                                                                                                                                                                                                                                                                                                                                                                                                                                                                                                                                                                                                                                                                                                                                                                                                                                                                                                                                                                                                                                                                                                                                                                                                                                                                                                                                     |                                                           | TATE ROUTE<br>UMBERED COUNTY ROU<br>UMBERED TOWNSHIP | CR - CI                               | DURT PK - PARKWAY                                                                                 |                                                                                   |                                                                | ANGE AREA                                    | NUMBER OF APPROACHES                                  |  |  |  |  |
|                                                                                                                                                                                                                                                                                                                                                                                                                                                                                                                                                                                                                                                                                                                                                                                                                                                                                                                                                                                                                                                                                                                                                                                                                                                                                                                                                                                                                                                                                                                     |                                                           | OUTE                                                 | HE - HE                               |                                                                                                   | 10-101                                                                            | ROADWAY                                                        |                                              |                                                       |  |  |  |  |
|                                                                                                                                                                                                                                                                                                                                                                                                                                                                                                                                                                                                                                                                                                                                                                                                                                                                                                                                                                                                                                                                                                                                                                                                                                                                                                                                                                                                                                                                                                                     | 3 - Yards                                                 |                                                      |                                       |                                                                                                   |                                                                                   | DIRECTION OF TRAVEL                                            |                                              | EDIAN TYPE                                            |  |  |  |  |
| U I 2- ON SHOULDER 10-                                                                                                                                                                                                                                                                                                                                                                                                                                                                                                                                                                                                                                                                                                                                                                                                                                                                                                                                                                                                                                                                                                                                                                                                                                                                                                                                                                                                                                                                                              | CROSSOVER<br>DRIVEWAY / ALLEY                             |                                                      | MANNE<br>1 - NOT COLLISION<br>BETWEEN | R of CRASH COLLISION/IMPACT<br>4 - REAR-TO-REAR                                                   |                                                                                   | 1 - NORTH                                                      |                                              | ) FLUSH MEDIAN                                        |  |  |  |  |
| 5 - ON GORE                                                                                                                                                                                                                                                                                                                                                                                                                                                                                                                                                                                                                                                                                                                                                                                                                                                                                                                                                                                                                                                                                                                                                                                                                                                                                                                                                                                                                                                                                                         | ACCESS<br>RAILWAY GRADE<br>CROSSING<br>SHARED USE PATHS   |                                                      | TWO MOTOR<br>VEHICLES IN<br>TRANSPORT | 5 - BACKING<br>6 - ANGLE<br>7 - SIDESWIPE, SAME DIRECTION                                         | 2 - SOUTH<br>3 - EAST                                                             | FLUSH MEDIAN<br>FLUSH MEDIAN<br>T)                             |                                              |                                                       |  |  |  |  |
| TRAFFICWAY<br>7 - ON RAMP 13 -                                                                                                                                                                                                                                                                                                                                                                                                                                                                                                                                                                                                                                                                                                                                                                                                                                                                                                                                                                                                                                                                                                                                                                                                                                                                                                                                                                                                                                                                                      | OR TRAILS<br>BIKE LANE<br>TOLL BOOTH                      | 4                                                    | 4 - WEST                              | 4 - DIVIDED<br>(ANY TY                                                                            |                                                                                   |                                                                |                                              |                                                       |  |  |  |  |
| 99 -                                                                                                                                                                                                                                                                                                                                                                                                                                                                                                                                                                                                                                                                                                                                                                                                                                                                                                                                                                                                                                                                                                                                                                                                                                                                                                                                                                                                                                                                                                                | OTHER / UNKNOWN                                           |                                                      |                                       |                                                                                                   |                                                                                   |                                                                | 9 - OTHER                                    | UNKNOWN                                               |  |  |  |  |
| WORK ZONE RELATED                                                                                                                                                                                                                                                                                                                                                                                                                                                                                                                                                                                                                                                                                                                                                                                                                                                                                                                                                                                                                                                                                                                                                                                                                                                                                                                                                                                                                                                                                                   |                                                           | ZONE TYPE                                            |                                       | LOCATION OF CRASH IN WORK Z                                                                       |                                                                                   | CONTOUR                                                        | CONDITIONS                                   | SURFACE                                               |  |  |  |  |
| WORKERS PRESENT<br>LAW ENFORCEMENT                                                                                                                                                                                                                                                                                                                                                                                                                                                                                                                                                                                                                                                                                                                                                                                                                                                                                                                                                                                                                                                                                                                                                                                                                                                                                                                                                                                                                                                                                  | 1 - LANE CLOSURE<br>2 - LANE SHIFT/CR<br>3 - WORK ON SHOL | OSSOVER                                              |                                       | 1 - BEFORE THE 1ST WORK Z<br>WARNING SIGN<br>2 - ADVANCE WARNING AREA<br>3 - TRANSITION AREA      |                                                                                   | _1_                                                            | 1                                            | _ 2                                                   |  |  |  |  |
| OR MEDIAN |                                                           |                                                      |                                       |                                                                                                   |                                                                                   |                                                                | 1 - DRY<br>2 - WET                           | 1 - CONCRETE<br>2 - BLACKTOP,                         |  |  |  |  |
|                                                                                                                                                                                                                                                                                                                                                                                                                                                                                                                                                                                                                                                                                                                                                                                                                                                                                                                                                                                                                                                                                                                                                                                                                                                                                                                                                                                                                                                                                                                     | WEA                                                       | ATHER                                                |                                       | GRADE<br>3 - CURVE LEVEL<br>4 - CURVE GRADE<br>9 - OTHER                                          | 3 - SNOW<br>4 - ICE<br>5 - SAND, MUD, DIRT,<br>OIL, GRAVEL                        | BITUMINOUS,<br>ASPHALT<br>3 - BRICK/BLOCK<br>4 - SLAG, GRAVEL, |                                              |                                                       |  |  |  |  |
| 1 - DAYLIGHT                                                                                                                                                                                                                                                                                                                                                                                                                                                                                                                                                                                                                                                                                                                                                                                                                                                                                                                                                                                                                                                                                                                                                                                                                                                                                                                                                                                                                                                                                                        |                                                           | 1 - CLEAR<br>2 - CLOUE                               | Y                                     | 6 - SNOW<br>7 - SEVERE CROSSWINDS                                                                 |                                                                                   | JUNKNOWN                                                       | 6 - WATER (STANDING,<br>MOVING)<br>7 - SLUSH | 5 - DIRT<br>9 - OTHER                                 |  |  |  |  |
| 3 - DARK - LIGHTED ROADWAY<br>4 - DARK - ROADWAY NOT LIGHTED<br>5 - DARK - UNKNOWN ROADWAY LIGHT                                                                                                                                                                                                                                                                                                                                                                                                                                                                                                                                                                                                                                                                                                                                                                                                                                                                                                                                                                                                                                                                                                                                                                                                                                                                                                                                                                                                                    | ING 2                                                     | 3 - FOG, S<br>4 - RAIN<br>5 - SLEET                  | MOG, SMOKE<br>, HAIL                  | 8 - BLOWING SAND, SOIL, DIRT, SNOW<br>9 - FREEZING RAIN OR FREEZING DRIZZ<br>99 - OTHER / UNKNOWN | LE                                                                                |                                                                | 9 - OTHER/UNKNOWN                            | /UNKNOWN                                              |  |  |  |  |
| 9 - OTHER / UNKNOWN                                                                                                                                                                                                                                                                                                                                                                                                                                                                                                                                                                                                                                                                                                                                                                                                                                                                                                                                                                                                                                                                                                                                                                                                                                                                                                                                                                                                                                                                                                 |                                                           |                                                      |                                       |                                                                                                   |                                                                                   |                                                                |                                              |                                                       |  |  |  |  |
|                                                                                                                                                                                                                                                                                                                                                                                                                                                                                                                                                                                                                                                                                                                                                                                                                                                                                                                                                                                                                                                                                                                                                                                                                                                                                                                                                                                                                                                                                                                     |                                                           |                                                      |                                       |                                                                                                   |                                                                                   |                                                                | ·                                            |                                                       |  |  |  |  |
| UNIT ONE WAS TRAVE                                                                                                                                                                                                                                                                                                                                                                                                                                                                                                                                                                                                                                                                                                                                                                                                                                                                                                                                                                                                                                                                                                                                                                                                                                                                                                                                                                                                                                                                                                  | LING EAST                                                 |                                                      | ADWAY AVE                             |                                                                                                   |                                                                                   |                                                                |                                              | Indicate the north<br>direction with<br>an "N" on the |  |  |  |  |
| WHILE TRAVELING EA                                                                                                                                                                                                                                                                                                                                                                                                                                                                                                                                                                                                                                                                                                                                                                                                                                                                                                                                                                                                                                                                                                                                                                                                                                                                                                                                                                                                                                                                                                  | ST IN THE                                                 | RIGHT HA                                             | ND LANE,                              |                                                                                                   |                                                                                   |                                                                |                                              | compass diagram.                                      |  |  |  |  |
| UNIT ONE'S OPERATO                                                                                                                                                                                                                                                                                                                                                                                                                                                                                                                                                                                                                                                                                                                                                                                                                                                                                                                                                                                                                                                                                                                                                                                                                                                                                                                                                                                                                                                                                                  | R WENT TO                                                 | ) ANSWEF                                             | RTHE                                  |                                                                                                   |                                                                                   |                                                                |                                              | N                                                     |  |  |  |  |
| PHONE, RAN OFF ROA                                                                                                                                                                                                                                                                                                                                                                                                                                                                                                                                                                                                                                                                                                                                                                                                                                                                                                                                                                                                                                                                                                                                                                                                                                                                                                                                                                                                                                                                                                  | D RIGHT,                                                  | AND STRU                                             | JCK A UTILI                           | ΓY                                                                                                |                                                                                   |                                                                |                                              | *                                                     |  |  |  |  |
| POLE. THE ACCIDENT                                                                                                                                                                                                                                                                                                                                                                                                                                                                                                                                                                                                                                                                                                                                                                                                                                                                                                                                                                                                                                                                                                                                                                                                                                                                                                                                                                                                                                                                                                  | CAUSED                                                    | FUNCTION                                             | IAL DAMAG                             | E                                                                                                 |                                                                                   |                                                                | 10                                           |                                                       |  |  |  |  |
| TO UNIT ONE. OPERA                                                                                                                                                                                                                                                                                                                                                                                                                                                                                                                                                                                                                                                                                                                                                                                                                                                                                                                                                                                                                                                                                                                                                                                                                                                                                                                                                                                                                                                                                                  |                                                           |                                                      |                                       |                                                                                                   |                                                                                   |                                                                | 3                                            |                                                       |  |  |  |  |
| MARYMOUNT HOSPITAL                                                                                                                                                                                                                                                                                                                                                                                                                                                                                                                                                                                                                                                                                                                                                                                                                                                                                                                                                                                                                                                                                                                                                                                                                                                                                                                                                                                                                                                                                                  |                                                           |                                                      |                                       |                                                                                                   |                                                                                   |                                                                |                                              |                                                       |  |  |  |  |
|                                                                                                                                                                                                                                                                                                                                                                                                                                                                                                                                                                                                                                                                                                                                                                                                                                                                                                                                                                                                                                                                                                                                                                                                                                                                                                                                                                                                                                                                                                                     |                                                           |                                                      |                                       |                                                                                                   |                                                                                   |                                                                |                                              |                                                       |  |  |  |  |
|                                                                                                                                                                                                                                                                                                                                                                                                                                                                                                                                                                                                                                                                                                                                                                                                                                                                                                                                                                                                                                                                                                                                                                                                                                                                                                                                                                                                                                                                                                                     |                                                           |                                                      |                                       |                                                                                                   |                                                                                   | 8,                                                             | Oschedy Ave                                  |                                                       |  |  |  |  |
|                                                                                                                                                                                                                                                                                                                                                                                                                                                                                                                                                                                                                                                                                                                                                                                                                                                                                                                                                                                                                                                                                                                                                                                                                                                                                                                                                                                                                                                                                                                     |                                                           |                                                      |                                       |                                                                                                   |                                                                                   |                                                                |                                              |                                                       |  |  |  |  |
|                                                                                                                                                                                                                                                                                                                                                                                                                                                                                                                                                                                                                                                                                                                                                                                                                                                                                                                                                                                                                                                                                                                                                                                                                                                                                                                                                                                                                                                                                                                     |                                                           |                                                      |                                       |                                                                                                   |                                                                                   |                                                                |                                              | Not To Scale                                          |  |  |  |  |
|                                                                                                                                                                                                                                                                                                                                                                                                                                                                                                                                                                                                                                                                                                                                                                                                                                                                                                                                                                                                                                                                                                                                                                                                                                                                                                                                                                                                                                                                                                                     |                                                           |                                                      |                                       |                                                                                                   |                                                                                   |                                                                |                                              |                                                       |  |  |  |  |
| CRASH REPORTED DATE/TIME                                                                                                                                                                                                                                                                                                                                                                                                                                                                                                                                                                                                                                                                                                                                                                                                                                                                                                                                                                                                                                                                                                                                                                                                                                                                                                                                                                                                                                                                                            |                                                           |                                                      | елтіме<br>    2 2 1 3                 | ARRIVAL DATE/TIME<br>3   0 1 1 0 2 0 2 4   2 2 1 6                                                |                                                                                   | SCENE CLEARED DATE/TIME                                        |                                              | REPORT TAKEN BY<br>POLICE AGENCY                      |  |  |  |  |
| TOTAL TIME ROADWAY OTHER INVESTIG<br>CLOSED TIME                                                                                                                                                                                                                                                                                                                                                                                                                                                                                                                                                                                                                                                                                                                                                                                                                                                                                                                                                                                                                                                                                                                                                                                                                                                                                                                                                                                                                                                                    |                                                           | AL OFFICER'S                                         | NAME*                                 |                                                                                                   | CHECKED BY O                                                                      | FFICER'S NAME*                                                 |                                              |                                                       |  |  |  |  |
|                                                                                                                                                                                                                                                                                                                                                                                                                                                                                                                                                                                                                                                                                                                                                                                                                                                                                                                                                                                                                                                                                                                                                                                                                                                                                                                                                                                                                                                                                                                     |                                                           | J. Tin                                               | 1KO<br>OFFICER'S BA                   | DGE NUMBER*                                                                                       | R. Jarze                                                                          | ITZEMBAK SUPPLEMEN<br>CHECKED BY OFFICER'S BADGE NUMBER*       |                                              |                                                       |  |  |  |  |
| U 3 0                                                                                                                                                                                                                                                                                                                                                                                                                                                                                                                                                                                                                                                                                                                                                                                                                                                                                                                                                                                                                                                                                                                                                                                                                                                                                                                                                                                                                                                                                                               | 8_9                                                       |                                                      | 0 0 4                                 |                                                                                                   |                                                                                   |                                                                |                                              |                                                       |  |  |  |  |