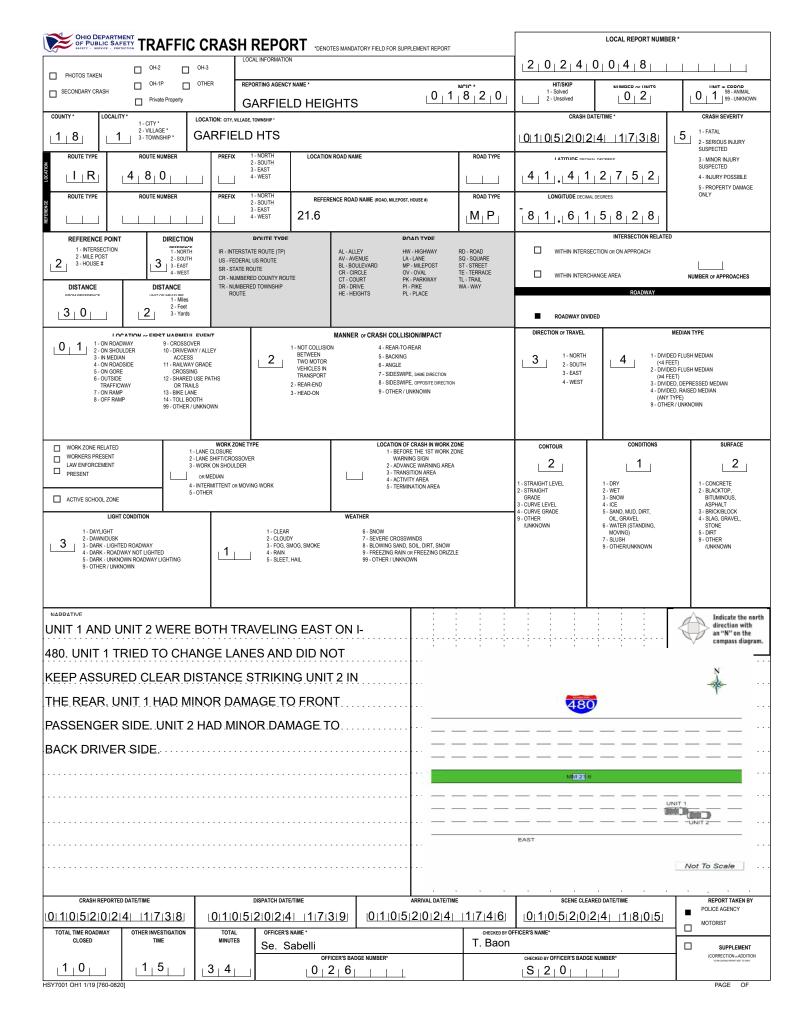

|                                                                                                                                                                                                                                                                                                                                                                                                                                                                                                                                                                                                                                                                                                                                                                                                                                                                                                                                                                                                                                                                                                                                                                                                                                                                                                                                                                                                                                                                                                                                                                                                                                                                                                                                                                                                                                                                                                                                                                                                                                                                                                                                                                                                                                                                                                                                                               | OHIO DEPAR<br>OF PUBLIC S                | TMENT UNIT                                                                                                                                   |                                              |                                                          |                                                   |                                                | 20240               |                                   |  |  |
|---------------------------------------------------------------------------------------------------------------------------------------------------------------------------------------------------------------------------------------------------------------------------------------------------------------------------------------------------------------------------------------------------------------------------------------------------------------------------------------------------------------------------------------------------------------------------------------------------------------------------------------------------------------------------------------------------------------------------------------------------------------------------------------------------------------------------------------------------------------------------------------------------------------------------------------------------------------------------------------------------------------------------------------------------------------------------------------------------------------------------------------------------------------------------------------------------------------------------------------------------------------------------------------------------------------------------------------------------------------------------------------------------------------------------------------------------------------------------------------------------------------------------------------------------------------------------------------------------------------------------------------------------------------------------------------------------------------------------------------------------------------------------------------------------------------------------------------------------------------------------------------------------------------------------------------------------------------------------------------------------------------------------------------------------------------------------------------------------------------------------------------------------------------------------------------------------------------------------------------------------------------------------------------------------------------------------------------------------------------|------------------------------------------|----------------------------------------------------------------------------------------------------------------------------------------------|----------------------------------------------|----------------------------------------------------------|---------------------------------------------------|------------------------------------------------|---------------------|-----------------------------------|--|--|
|                                                                                                                                                                                                                                                                                                                                                                                                                                                                                                                                                                                                                                                                                                                                                                                                                                                                                                                                                                                                                                                                                                                                                                                                                                                                                                                                                                                                                                                                                                                                                                                                                                                                                                                                                                                                                                                                                                                                                                                                                                                                                                                                                                                                                                                                                                                                                               | SAFETY - SERVICE                         | ACTECTION -                                                                                                                                  | (П e                                         |                                                          |                                                   |                                                |                     |                                   |  |  |
|                                                                                                                                                                                                                                                                                                                                                                                                                                                                                                                                                                                                                                                                                                                                                                                                                                                                                                                                                                                                                                                                                                                                                                                                                                                                                                                                                                                                                                                                                                                                                                                                                                                                                                                                                                                                                                                                                                                                                                                                                                                                                                                                                                                                                                                                                                                                                               |                                          | VALKER DAZ                                                                                                                                   |                                              | As Driver)                                               |                                                   |                                                |                     |                                   |  |  |
|                                                                                                                                                                                                                                                                                                                                                                                                                                                                                                                                                                                                                                                                                                                                                                                                                                                                                                                                                                                                                                                                                                                                                                                                                                                                                                                                                                                                                                                                                                                                                                                                                                                                                                                                                                                                                                                                                                                                                                                                                                                                                                                                                                                                                                                                                                                                                               |                                          | . ,. ,                                                                                                                                       |                                              |                                                          | ND OH                                             | 44135                                          |                     | 4 - DISABLING DAMAGE              |  |  |
| UNITY       UNITY <th< th=""><th>COMMERCIAL CARRIER: NAME</th><th>, ADDRESS, CITY, STATE, ZIP</th><th></th><th></th><th>COMMERCIAL CARRIER PHONE: INCLUE</th><th>DE AREA CODE</th><th></th><th></th></th<>                                                                                                                                                                                                                                                                                                                                                                                                                                                                                                                                                                                                                                                                                                                                                                                                                                                                                                                                                                            | COMMERCIAL CARRIER: NAME                 | , ADDRESS, CITY, STATE, ZIP                                                                                                                  |                                              |                                                          | COMMERCIAL CARRIER PHONE: INCLUE                  | DE AREA CODE                                   |                     |                                   |  |  |
| O. M. J.       A. B. S. C. B. H. A. G. B. T. (p. C. 20.8]       Z. O. T. (p. C. 20.8]       Z. O. T. (p. C. 20.8]       Decision         With With With With With With With With                                                                                                                                                                                                                                                                                                                                                                                                                                                                                                                                                                                                                                                                                                                                                                                                                                                                                                                                                                                                                                                                                                                                                                                                                                                                                                                                                                                                                                                                                                                                                                                                                                                                                                                                                                                                                                                                                                                                                                                                                                                                                                                                                                              |                                          |                                                                                                                                              |                                              |                                                          |                                                   |                                                |                     |                                   |  |  |
| Number     PLE     Cather num       Number     PLE     Cather num       Number     Number       Number       Number                                                                                                                                                                                                                                                                                                                                                                                                                                                                                                                                                                                                                                                                                                                                                                                                                                                                                                                                                                                                                                                                                                                                                                                                                                                                                                                                                                                                                                           |                                          |                                                                                                                                              |                                              |                                                          |                                                   |                                                | 11 12 1             |                                   |  |  |
|                                                                                                                                                                                                                                                                                                                                                                                                                                                                                                                                                                                                                                                                                                                                                                                                                                                                                                                                                                                                                                                                                                                                                                                                                                                                                                                                                                                                                                                                                                                                                                                                                                                                                                                                                                                                                                                                                                                                                                                                                                                                                                                                                                                                                                                                                                                                                               |                                          | INSURANCE COMPANY                                                                                                                            |                                              | INSURANCE POLICY #                                       |                                                   |                                                | 10 11               | 2 10 12 2                         |  |  |
|                                                                                                                                                                                                                                                                                                                                                                                                                                                                                                                                                                                                                                                                                                                                                                                                                                                                                                                                                                                                                                                                                                                                                                                                                                                                                                                                                                                                                                                                                                                                                                                                                                                                                                                                                                                                                                                                                                                                                                                                                                                                                                                                                                                                                                                                                                                                                               |                                          |                                                                                                                                              | IN EMERGENCY                                 | US DOT #                                                 | TOWED BY: COMPANY NAME                            |                                                | 9 9 3               | -) 3 9 (- 9 (- 3 - ) 3            |  |  |
|                                                                                                                                                                                                                                                                                                                                                                                                                                                                                                                                                                                                                                                                                                                                                                                                                                                                                                                                                                                                                                                                                                                                                                                                                                                                                                                                                                                                                                                                                                                                                                                                                                                                                                                                                                                                                                                                                                                                                                                                                                                                                                                                                                                                                                                                                                                                                               |                                          | GOVERNMENT                                                                                                                                   |                                              | VEHICLE WEIGHT GVWR/GCWR                                 | HAZARDOUS                                         | S MATERIAL                                     |                     |                                   |  |  |
| Image: Second                                                                                                                                                                                                                                                               | DEVICE                                   |                                                                                                                                              | 0 1                                          | 2 - 10,001 - 26K LBS.                                    |                                                   | CLASS # PLACARD ID #                           | 7 6 5               | 11 6                              |  |  |
|                                                                                                                                                                                                                                                                                                                                                                                                                                                                                                                                                                                                                                                                                                                                                                                                                                                                                                                                                                                                                                                                                                                                                                                                                                                                                                                                                                                                                                                                                                                                                                                                                                                                                                                                                                                                                                                                                                                                                                                                                                                                                                                                                                                                                                                                                                                                                               | 2 - PASSEN                               | GER VAN (MINIVAN) 8                                                                                                                          |                                              | 13 - SNOWMOBILE                                          | 19 - BUS (16+ PASSENGERS)                         | 24 - WHEELCHAIR (ANY TYPE)                     | 10<br>              |                                   |  |  |
| Out The       I is supported as a support                                                                                                                                                                                                                                                                        | 4 - PICK UP                              | 1                                                                                                                                            | 0 - MOPED OR MOTORIZED                       | 15 - SEMI-TRACTOR                                        | 21 - HEAVY EQUIPMENT<br>22 - ANIMAL WITH RIDER OR | 26 - BICYCLE<br>27 - TRAIN                     | 9                   | 9 3<br>8 4 4                      |  |  |
|                                                                                                                                                                                                                                                                                                                                                                                                                                                                                                                                                                                                                                                                                                                                                                                                                                                                                                                                                                                                                                                                                                                                                                                                                                                                                                                                                                                                                                                                                                                                                                                                                                                                                                                                                                                                                                                                                                                                                                                                                                                                                                                                                                                                                                                                                                                                                               | G - VAN (9-1                             |                                                                                                                                              | 1 - ALL TERRAIN VEHICLE                      |                                                          | ANIMAL-DRAWN VEHICLE                              | 99 - UNKNOWN OR HIT/SKIP                       | 8                   |                                   |  |  |
| 2       Horse Processing       - Address Processing       - Address Processing         2       Horse Processing       - Address Processing       - Address Processing         1       Horse Processing       - Address Processing       - Address Processing       - Address Processing         1       Horse Processing       - Address Processing       - Address Processing       - Address Processing       - Address Processing         1       Horse Processing       - Address Processing         1       Horse Processing       - Address Processing         1       Horse Processing       - Address Processing         1       Horse Processing       - Address Processing         1       Horse Processing       - Address Processing         2       - Address Processing       - Address Process                                                                                                                                                                                                                                                                                                                                                                                                                                                                                                                                                                                                                                                                                                                                                                                                                                                                                                                                                          |                                          | ING UNITS                                                                                                                                    |                                              |                                                          |                                                   |                                                | 11                  | 6 11 1                            |  |  |
| 2       Hold State Contractions       - State                                                                                                                                                                                                                                                                                   |                                          |                                                                                                                                              | US MODE                                      |                                                          |                                                   | 9 - UNKNOWN                                    |                     |                                   |  |  |
| Image:                                                                                                                                                                                                                                                               | WHEN CRA                                 | SH OCCURED?                                                                                                                                  | AUTONOMOUS                                   | 1 - DRIVER ASSISTANCE                                    | AUTOMATION<br>4 - HIGH AUTOMATION                 |                                                | 9 9 3 8 4           | 3 9 9 3 3                         |  |  |
| Image: Description       Image: Description       Image: Description       Image: Description       Image: Description         Image: Description       Image: Description       Image: Description       Image: Description       Image: Description       Image: Description         Image: Description       Image: Description       Image: Description       Image: Description       Image: Description       Image: Description       Image: Description       Image: Description       Image: Description       Image: Description       Image: Description       Image: Description       Image: Description       Image: Description       Image: Description       Image: Description       Image: Description       Image: Description       Image: Description       Image: Description       Image: Description       Image: Description       Image: Description       Image: Description       Image: Description       Image: Description       Image: Description       Image: Description       Image: Description       Image: Description       Image: Description       Image: Description       Image: Description       Image: Description       Image: Description       Image: Description       Image: Description       Image: Description       Image: Description       Image: Description       Image: Description       Image: Description       Image: Description       Image: Description       Image: Description       Image: Description       Image: Description       Imag                                                                                                                                                                                                                                                                                                                                                                                                                                                                                                                                                                                                                                                                                                                                                                                                                                            | 1 - NONE                                 | 6                                                                                                                                            | - BUS - CHARTER/TOUR                         | 11 - FIRE                                                |                                                   | 21 - MAIL CARRIER                              | 8 7 5               | 4 8 7 5 4                         |  |  |
| TANDE       Control       Contro       Control       Control                                                                                                                                                                                                                                                                                                                                                                                                                                                                                                                                                                                                                                                                                                                                                                                                                                                                                                                                                                                                                                                                                        | U 1 3-ELECTRO                            | NIC RIDE SHARING 8<br>TRANSPORT 9                                                                                                            | - BUS - SHUTTLE<br>- BUS - OTHER             | 13 - POLICE<br>14 - PUBLIC UTILITY                       | 18 - SNOW REMOVAL<br>19 - TOWING                  | 99 - UTHER /UNKNOWN                            | 6 5                 | 6 5                               |  |  |
| Image: instrumentation       image: instrumentation       image: instrumentation       image: instrumentation         Image: instrumentation       image: instrumentation       image: instrumentation       image: instrumentation         Image: instrumentation       image: instrumentation       image: instrumentation       image: instrumentation       image: instrumentation         Image: instrumentation       image: instrumentation       image: instrumentation       image: instrumentation       image: instrumentation       image: instrumentation       image: instrumentation       image: instrumentation       image: instrumentation       image: instrumentation       image: instrumentation       image: instrumentation       image: instrumentation       image: instrumentation       image: instrumentation       image: instrumentation       image: instrumentation       image: instrumentation       image: instrumentation       image: instrumentation       image: instrumentation       image: instrumentation       image: instrumentation       image: instrumentation       image: instrumentation       image: instrumentation       image: instrumentation       image: instrumentation       image: instrumentation       image: instrumentation       image: instrumentation       image: instrumentation       image: instrumentation       image: instrumentation       image: instrumentation       image: instrumentation       image: instrumentation       image: instrumentation       image: instrumentati                                                                                                                                                                                                                                                                                                                                                                                                                                                                                                                                                                                                                                                                                                                                                                                             |                                          | ISTI/COMMUTER 10                                                                                                                             | U - AMBULANCE                                | 15 - CONSTRUCTION EQUIPMENT                              | 20 - SAFETY SERVICE PATROL                        |                                                | 17                  |                                   |  |  |
| CAMPO DOPT         Campo de la companya de la com                                                                                                                                                                                                                                                                |                                          | LICABLE                                                                                                                                      | MOTOR VEHICLE                                | CHASSIS                                                  | 9 - CARGO TANK                                    | 13 - AUTO TRANSPORTER<br>14 - GARBAGE/REFUSE   | A M R               |                                   |  |  |
| Image:                                                                                                                                                                                                                                                               | CARGO BODY                               | 4                                                                                                                                            |                                              |                                                          |                                                   |                                                | ,00,                |                                   |  |  |
| - Instance         - Value Construct                                                                                                                                                                                                                                                                                                                                                                                                                                                                                                                                                                                                                                                                                                                                                                                                          | VEHICLE 2 - HEAD LAN<br>3 - TAIL LAMP    | PS 5                                                                                                                                         | - STEERING                                   | 8 - TRAILER EQUIPMENT                                    | 10 - DISABLED FROM PRIOR                          | 99 - OTHER / UNKNOWN                           | 6                   |                                   |  |  |
| Line         Line <thlin< th="">         Line         <thline< th="">         L</thline<></thlin<>                                                                                                                                                                                                                                                                                                                                                                                                                                                                                                                                                                                                                                                                                                                                                                                                                                                                                                                                                                                                                                                                                 | 1 - INTERSEC                             |                                                                                                                                              |                                              |                                                          |                                                   |                                                | - NO DAMAGE [0]     | UNDERCARRIAGE [14]                |  |  |
| Import       Description       1 - STRUCT MINDO       1 - STRUCT MIN                                                                                                                                                                                                                                                                                                                                                                                                                                                                                                                                                                                                                                                                                                                                                                                                                                                      | LOCATION AT 2 - INTERSEC                 | 4 - MIDBLCCK - MARKED     7 - SHOULDEKKOADSIDE     CROSSWALK     CROSSWALK     CROSSWALK     SIDEWALK     SIDEWALK     SIDEWALK     SIDEWALK |                                              |                                                          | 11 - SHARED USE PATHS OR                          |                                                | _                   |                                   |  |  |
|                                                                                                                                                                                                                                                                                                                                                                                                                                                                                                                                                                                                                                                                                                                                                                                                                                                                                                                                                                                                                                                                                                                                                                                                                                                                                                                                                                                                                                                                                                                                                                                                                                                                                                                                                                                                                                                                                                                                                                                                                                                                                                                                                                                                                                                                                                                                                               | 1 - NON-CON                              | CROSSWALK<br>1 - NON-CONTACT 1 - STRAIGHT AHEAD 7 - MAKING U-TURN 13 -                                                                       |                                              |                                                          |                                                   |                                                |                     |                                   |  |  |
| A - STRUCK       - WARDON - WARDON       - SUBMON REFERENCE                                                                                                                                                                                                                                                                                                                                                                                                                                                                                                                                                                                                                                                                                                                                                                                                                  | 3 - STRIKING                             |                                                                                                                                              | - CHANGING LANES                             | 9 - LEAVING TRAFFIC LANE                                 | SPECIFIED LOCATION                                | 19 - STANDING<br>20 - OTHER NON-MOTORIST       |                     |                                   |  |  |
| 1 SIGUA       9 - MARK MARCHEN       9 - MARK MARK MARK       9 - MARK MARK MARK       9 - MARK MARK MARK       9 - MARK MARK MARK MARK       9 - MARK MARK MARK MARK       9 - MARK MARK MARK MARK MARK MARK MARK MARK                                                                                                                                                                                                                                                                                                                                                                                                                                                                                                                                                                                                                                                                                                                                                                                                                                                                                                                                                                                                                                                                                                                                                                                                                                                                                                                                                                                                                                                                                                                                                                                                                                                                                                                                                                                                                                                                                                                                                                                                                                                                                                                                       | ACTION 5 - BOTH STR                      | IKING ACTION 5                                                                                                                               |                                              | INGPASSING JOGGING, PLAYING DISAB                        |                                                   | DISABLED VEHICLE                               | 0 1<br>1-12 - REFER | TO UNIT 15 - VEHICLE NOT AT SCENE |  |  |
| I-NOR       I-IDT OF CONTROL       I-IDT OF CONTROL       I-IDT OF CONTROL         1-NORE       3DUBATE STREED       0.00000000000000000000000000000000000                                                                                                                                                                                                                                                                                                                                                                                                                                                                                                                                                                                                                                                                                                                                                                                                                                                                                                                                                                                                                                                                                                                                                                                                                                                                                                                                                                                                                                                                                                                                                                                                                                                                                                                                                                                                                                                                                                                                                                                                                                                                                                                                                                                                    |                                          |                                                                                                                                              |                                              |                                                          |                                                   |                                                |                     | " 99 - UNKNOWN                    |  |  |
| 2ALUE TO YRD       3ALUE TO YRD       3ALUE TO YRD       3ALUE TO YRD       3ARDER DOSINON       10OPERANDE DEFETTIVE       22OPERANDE DEFETTIVE       22OPERANDE DEFETTIVE       22OPERANDE DEFETTIVE       1OPERANDE DEFETTIVE       1OPERAN                                                                                                                                                                                                                                                                                                                                                                                                                                                                                                                                                                                                                                                                                                                                                                                                                                                                                              | 4 NONE                                   | -                                                                                                                                            | - I FET OF CENTER                            |                                                          |                                                   | 21 - I YING IN ROADWAY                         |                     |                                   |  |  |
| 0.8.1       : SUBJECT SERIED       OWNORMS       S: SUBJECT SERIED                                                                                                                                                                                                                                                                                                                                                                                                                                                                                                                                                                                                                                                                                                                                                                                                                                            | 2 - FAILURE T<br>3 - RAN RED I           | O YIELD 8<br>IGHT                                                                                                                            | - FOLLOWING TOO<br>CLOSE/ACDA                | A PARKED POSITION<br>14 - STOPPED OR PARKED              | 18 - OPERATING DEFECTIVE<br>EQUIPMENT             | 22 - NOT DISCERNABLE<br>23 - OPENING DOOR INTO |                     |                                   |  |  |
| NUMBER     Distribution     Distribution     Distribution       1     DOWNLOW     1: DOWNLOW     Distribution       1     DOWNLOW     1: DOWNLOW     1: DOWNLOW       1     DOWNLOW     1: DOWNLOW       2     DOWNLOW       2                                                                                                                                                                                                                                                                                                                                                                                                                                                                                                                                                                                                                                                                                                                                                                                                                                                                                                                                                                                                                                                                                                                                                                                                                                                                                                                                                                 | 0 8 5 - UNSAFE S                         | PEED 10                                                                                                                                      | CHANGING<br>- IMPROPER PASSING               | 15 - SWERVING TO AVOID                                   | FALLING/SPILLING                                  | 99 - OTHER IMPROPER                            |                     | 6                                 |  |  |
| CHICURETAINCES     SEQUENCE OF EVENTS <ul> <li>             1 OVERTURNALLOVER</li>             1 SUBMENT FALLURE             1 OVERTURNALLOVER             1 SUBMENT FALLURE             1 OVERTURNAL OVER             1 OVERTURNAL OVER DEVECT             2 NEWED VOLOCULE             2 NEWED VOLOCULE             2 NEWED VOLOCULE             2 NEWED VOLOCULE            1</ul>                                                                                                                                                                                                                                                                                                                                                                                                                                                                                                                                                                                                                                                                            | CONTRIBUTING                             |                                                                                                                                              |                                              |                                                          | *                                                 | AUTION                                         |                     |                                   |  |  |
| SECURCE or EVENTS         1                                                                                                                                                                                                                                                                                                                                                                                                                                                                                                                                                                                                                                                                                                                                                                                                                                                                                                                                                                                                                                                                                                                                                                                                                                                                                                                                                                                                                                                                                                                                                                                                                                                                                                                                                                                                                                                                                                                                                                                                                                                                                                                                                                                                                                                                                                                                   | CIRCUMSTANCES                            |                                                                                                                                              |                                              |                                                          |                                                   |                                                | ON ROAD             | 1 - NOT INVOLVED                  |  |  |
| I - OVERTURNINGLOVER       6 - EQUIPMENT FAILURE       II - CROSS CENTERIUS       III - CROSS CENTERIUS       IIII - CROSS CENTERIUS       IIII - CROSS CENTERIUS       IIII - CROSS CENTERIUS       IIII - CROSS CENTERIUS       IIIII - CROSS CENTERIUS       IIIIII - CROSS CENTERIUS       IIIIIIIIIIIIIIIIIIIIIIIIIIIIIIIIIIII                                                                                                                                                                                                                                                                                                                                                                                                                                                                                                                                                                                                                                                                                                                                                                                                                                                                                                                                                                                                                                                                                                                                                                                                                                                                                                                                                                                                                                                                                                                                                                                                                                                                                                                                                                                           |                                          |                                                                                                                                              |                                              |                                                          |                                                   |                                                | 4                   | 1                                 |  |  |
| J-IMERSION     UNITS     Induct     18 - ANIAL - DEER     Isonation       4. JACKNEFE     8 - ANIA OF ROAD RIGHT     12 - DOWHIL LINAWAY     19 - ANIAL - DEER     Contraction     Contraction     1 - NORTH     1 - NORTH     1 - NORTH       2     10 - GROO / EQUIMENT     9 - ANIA OF ROAD LEFT     13 - OTHER NON COLLISION     20 - MOTRO VEHICLE     ANIAL - DTEER     21 - STRUCK IF VIALING,<br>SHETING CARGO / EQUIMENT     1 - NORTH     5 - NORTHEAST       2     10 - GROS MEDIAN     15 - PEDALCYCLE     21 - PARKED MOTOR VEHICLE     21 - PARKED MOTOR VEHICLE     21 - PARKED MOTOR VEHICLE     23 - SAST     7 - SOUTH RAST       3     -     -     -     -     -     -     -     -     -       4     -     -     -     -     -     -     -     -     -       2'-     -     -     -     -     -     -     -     -     -       3     -     -     -     -     -     -     -     -     -     -     -     -     -     -     -     -     -     -     -     -     -     -     -     -     -     -     -     -     -     -     -     -     -     -     -     -     -     -                                                                                                                                                                                                                                                                                                                                                                                                                                                                                                                                                                                                                                                                                                                                                                                                                                                                                                                                                                                                                                                                                                                                                                                                                                                                         |                                          |                                                                                                                                              |                                              | 11 - CROSS CENTERLINE -<br>OPPOSITE DIRECTION OF         |                                                   | MAINTENANCE                                    |                     |                                   |  |  |
| S-CARGO / EQUIPMENT     S-AN OFF ROAD LEFT     10-CROSS MEDIAN     S-MEDIAN CONCRETE     S-MEDIAN CONCRET                                                                                                                                                                                                                                     | 3 - IMMERSIO<br>4 - JACKKNIFI            | 8                                                                                                                                            | UNITS<br>- RAN OFF ROAD RIGHT                | TRAVEL<br>12 - DOWNHILL RUNAWAY                          | 18 - ANIMAL - DEER<br>19 - ANIMAL - OTHER         | 23 - STRUCK BY FALLING,                        | l                   |                                   |  |  |
| 3                                                                                                                                                                                                                                                                                                                                                                                                                                                                                                                                                                                                                                                                                                                                                                                                                                                                                                                                                                                                                                                                                                                                                                                                                                                                                                                                                                                                                                                                                                                                                                                                                                                                                                                                                                                                                                                                                                                                                                                                                                                                                                                                                                                                                                                                                                                                                             |                                          | aon ment                                                                                                                                     |                                              | 14 - PEDESTRIAN                                          | TRANSPORT                                         | ANYTHING SET IN<br>MOTION BY A MOTOR           |                     |                                   |  |  |
| Collision with FixeD OBJECT - STRUCK     9 - OTHER / UNKNOWN       4     25 - MPACT ATTENUATOR<br>/ CRASH CUSHION     31 - GUARDRAIL END     37 - TRAFFIC SIGN POST     43 - OURB     50 - WORKZONE MAINTENANCE<br>EQUIPMENT     10 - WORKZONE<br>EQUIPMENT     10 - WORKZONE<br>EQU                                                                                                                                                                                                                                                                                                                                                                                                                                                                                                                                                                             | 3,                                       |                                                                                                                                              |                                              | FROM 4 TO                                                | 3                                                 |                                                |                     |                                   |  |  |
| 1     ORASH CUSHION     31- OURDALE BARRIER     33- OVERHEAD SIGN POST     44 - DTCH     EQUIPMENT       22- PORTABLE BARRIER     33- VERHEAD SIGN POST     44 - DTCH     EQUIPMENT     51- WALL       24- DICIDE OVERHEAD     33- MEDIAN CABLE BARRIER     39- OVERHEAD SIGN POST     46- EMBANKENT     51- WALL       34- MEDIAN CONCORDER     40- UTLITY POLE     46- FENCE     52- BUILDING     51- WALL       27- BRIDGE PIER OR ABUTINENT     34- MEDIAN CONCORDER     40- UTLITY POLE     46- FENCE     53- TUNNEL       5     29- BRIDGE RAIL     36- MEDIAN CONCORDER     31- UNITY POLE OR     47- MALBOX     53- TUNNEL       5     29- BRIDGE RAIL     36- MEDIAN CONCORDER     SUPPORT     48- FIRE     99- OTHER / UNKNOWN     6     0       6                                                                                                                                                                                                                                                                                                                                                                                                                                                                                                                                                                                                                                                                                                                                                                                                                                                                                                                                                                                                                                                                                                                                                                                                                                                                                                                                                                                                                                                                                                                                                                                                  |                                          | TTENUATOR 24                                                                                                                                 |                                              |                                                          |                                                   | 50 -WORKZONE MAINTENANCE                       |                     |                                   |  |  |
| 21- BRIDGE PIER OR ABUTMENT<br>28- BRIDGE PARAPET<br>39- BRIDGE PARAPET<br>30- GUARDRAIL FACE<br>30- GUARDRAIL FACE<br>30- GUARDRAIL FACE<br>30- GUARDRAIL FACE<br>30- MEDIAN OTHER BARRIER<br>42- OLIVERT<br>40- FIRE HYDRANT<br>40- | 4 / CRASH (<br>26 - BRIDGE C             | VERHEAD 32                                                                                                                                   | - PORTABLE BARRIER<br>- MEDIAN CABLE BARRIER | 38 - OVERHEAD SIGN POST<br>39 - LIGHT/LUMINARIES SUPPORT | 44 - DITCH<br>45 - EMBANKMENT                     | EQUIPMENT<br>51 - WALL                         | UNIT SPEED          | DETECTED SPEED                    |  |  |
| 3     29 - BRIDGE RAIL     BARRIER     42 - OULVERT     49 - FIRE HYDRANT     99 - OTHER / UNKNOWN     2 - CALCULATED / EDR       6                                                                                                                                                                                                                                                                                                                                                                                                                                                                                                                                                                                                                                                                                                                                                                                                                                                                                                                                                                                                                                                                                                                                                                                                                                                                                                                                                                                                                                                                                                                                                                                                                                                                                                                                                                                                                                                                                                                                                                                                                                                                                                                                                                                                                           | 27 - BRIDGE F                            | IER OR ABUTMENT                                                                                                                              | BARRIER                                      | 41 - OTHER POST, POLE OR                                 | 47 - MAILBOX                                      | 53 - TUNNEL<br>54 - OTHER FIXED OBJECT         | 6,0,                | 1 - 1 - STATED/ESTIMATED SPEED    |  |  |
| 6     Posted speed       1     first harmful event                                                                                                                                                                                                                                                                                                                                                                                                                                                                                                                                                                                                                                                                                                                                                                                                                                                                                                                                                                                                                                                                                                                                                                                                                                                                                                                                                                                                                                                                                                                                                                                                                                                                                                                                                                                                                                                                                                                                                                                                                                                                                                                                                                                                                                                                                                            | 5 29 - BRIDGE F                          | AIL                                                                                                                                          | BARRIER                                      |                                                          |                                                   |                                                |                     | 2 - CALCULATED / EDR              |  |  |
| i first harmful event i Most harmful event                                                                                                                                                                                                                                                                                                                                                                                                                                                                                                                                                                                                                                                                                                                                                                                                                                                                                                                                                                                                                                                                                                                                                                                                                                                                                                                                                                                                                                                                                                                                                                                                                                                                                                                                                                                                                                                                                                                                                                                                                                                                                                                                                                                                                                                                                                                    | 6                                        |                                                                                                                                              |                                              |                                                          |                                                   |                                                | POSTED SPEED        | 3 - UNDETERMINED                  |  |  |
| i first harmful event i Most harmful event                                                                                                                                                                                                                                                                                                                                                                                                                                                                                                                                                                                                                                                                                                                                                                                                                                                                                                                                                                                                                                                                                                                                                                                                                                                                                                                                                                                                                                                                                                                                                                                                                                                                                                                                                                                                                                                                                                                                                                                                                                                                                                                                                                                                                                                                                                                    | 1                                        |                                                                                                                                              | 4                                            |                                                          |                                                   |                                                | 6,0,                |                                   |  |  |
|                                                                                                                                                                                                                                                                                                                                                                                                                                                                                                                                                                                                                                                                                                                                                                                                                                                                                                                                                                                                                                                                                                                                                                                                                                                                                                                                                                                                                                                                                                                                                                                                                                                                                                                                                                                                                                                                                                                                                                                                                                                                                                                                                                                                                                                                                                                                                               | FIRST H.<br>ISY8304 OH1U 1/19 [760-0820] | ARMFUL EVENT                                                                                                                                 | I MO                                         | ST HARMFUL EVENT                                         |                                                   |                                                |                     | PAGE OF                           |  |  |