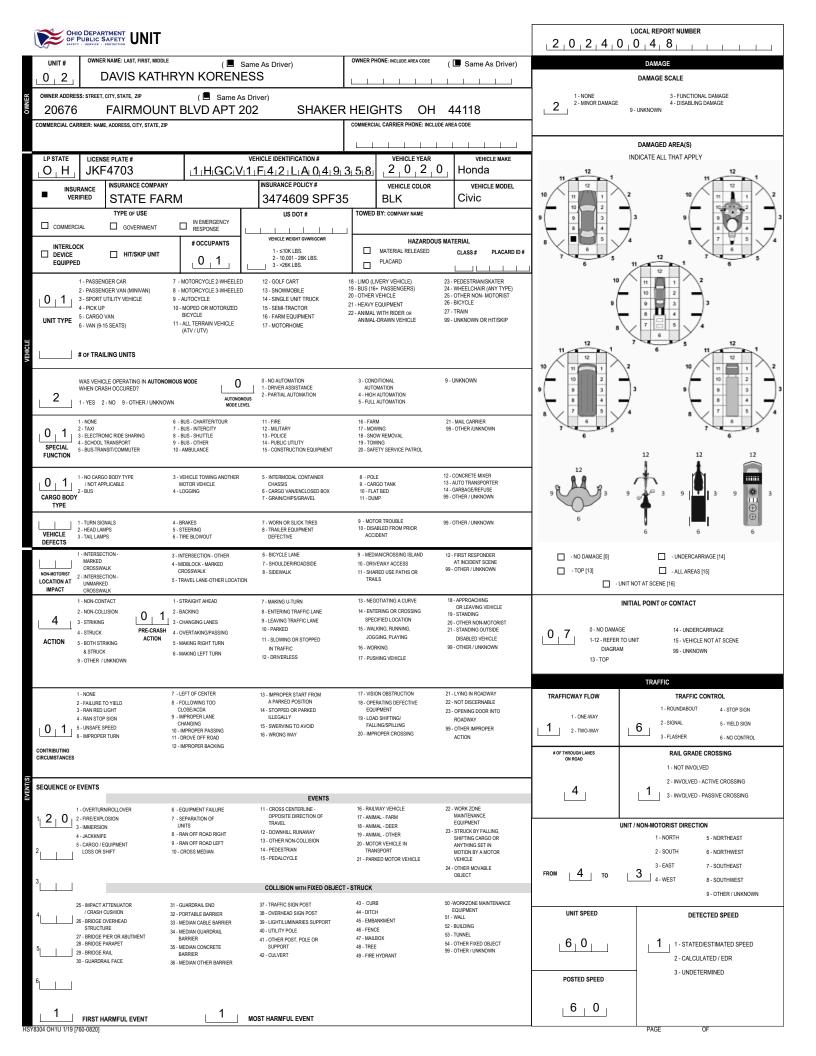

|                                                                                                                                                                                                                                                                                                                                                                                                                                                                                                                                                                                                                                                                                                                                                                                                                                                                                                                                                                                                                                                                                                                                                                                                                                                                                                                                                                                                                                                                                                                                                                                                                                                                                                                                                                                                                                                                                                                                                                                                                                                                                                                                                                                                                                                                                                                                                               | OHIO DEPAR<br>OF PUBLIC S                | TMENT UNIT                                                                                                                                   |                                              |                                                          |                                                   |                                                | 20240               |                                   |  |  |
|---------------------------------------------------------------------------------------------------------------------------------------------------------------------------------------------------------------------------------------------------------------------------------------------------------------------------------------------------------------------------------------------------------------------------------------------------------------------------------------------------------------------------------------------------------------------------------------------------------------------------------------------------------------------------------------------------------------------------------------------------------------------------------------------------------------------------------------------------------------------------------------------------------------------------------------------------------------------------------------------------------------------------------------------------------------------------------------------------------------------------------------------------------------------------------------------------------------------------------------------------------------------------------------------------------------------------------------------------------------------------------------------------------------------------------------------------------------------------------------------------------------------------------------------------------------------------------------------------------------------------------------------------------------------------------------------------------------------------------------------------------------------------------------------------------------------------------------------------------------------------------------------------------------------------------------------------------------------------------------------------------------------------------------------------------------------------------------------------------------------------------------------------------------------------------------------------------------------------------------------------------------------------------------------------------------------------------------------------------------|------------------------------------------|----------------------------------------------------------------------------------------------------------------------------------------------|----------------------------------------------|----------------------------------------------------------|---------------------------------------------------|------------------------------------------------|---------------------|-----------------------------------|--|--|
|                                                                                                                                                                                                                                                                                                                                                                                                                                                                                                                                                                                                                                                                                                                                                                                                                                                                                                                                                                                                                                                                                                                                                                                                                                                                                                                                                                                                                                                                                                                                                                                                                                                                                                                                                                                                                                                                                                                                                                                                                                                                                                                                                                                                                                                                                                                                                               | SAFETY - SERVICE                         | ACTECTION -                                                                                                                                  | (П e                                         |                                                          |                                                   |                                                |                     |                                   |  |  |
|                                                                                                                                                                                                                                                                                                                                                                                                                                                                                                                                                                                                                                                                                                                                                                                                                                                                                                                                                                                                                                                                                                                                                                                                                                                                                                                                                                                                                                                                                                                                                                                                                                                                                                                                                                                                                                                                                                                                                                                                                                                                                                                                                                                                                                                                                                                                                               |                                          | VALKER DAZ                                                                                                                                   |                                              | As Driver)                                               |                                                   |                                                |                     |                                   |  |  |
|                                                                                                                                                                                                                                                                                                                                                                                                                                                                                                                                                                                                                                                                                                                                                                                                                                                                                                                                                                                                                                                                                                                                                                                                                                                                                                                                                                                                                                                                                                                                                                                                                                                                                                                                                                                                                                                                                                                                                                                                                                                                                                                                                                                                                                                                                                                                                               |                                          | . ,. ,                                                                                                                                       |                                              |                                                          | ND OH                                             | 44135                                          |                     | 4 - DISABLING DAMAGE              |  |  |
| UNITY       UNITY <th< th=""><th>COMMERCIAL CARRIER: NAME</th><th>, ADDRESS, CITY, STATE, ZIP</th><th></th><th></th><th>COMMERCIAL CARRIER PHONE: INCLUE</th><th>DE AREA CODE</th><th></th><th></th></th<>                                                                                                                                                                                                                                                                                                                                                                                                                                                                                                                                                                                                                                                                                                                                                                                                                                                                                                                                                                            | COMMERCIAL CARRIER: NAME                 | , ADDRESS, CITY, STATE, ZIP                                                                                                                  |                                              |                                                          | COMMERCIAL CARRIER PHONE: INCLUE                  | DE AREA CODE                                   |                     |                                   |  |  |
| O. M. J.       A. B. S. C. B. H. A. G. B. T. (p. C. 20.8]       Z. O. T. (p. C. 20.8]       Z. O. T. (p. C. 20.8]       Decision         With With With With With With With With                                                                                                                                                                                                                                                                                                                                                                                                                                                                                                                                                                                                                                                                                                                                                                                                                                                                                                                                                                                                                                                                                                                                                                                                                                                                                                                                                                                                                                                                                                                                                                                                                                                                                                                                                                                                                                                                                                                                                                                                                                                                                                                                                                              |                                          |                                                                                                                                              |                                              |                                                          |                                                   |                                                |                     |                                   |  |  |
| Number     PLE     Cather num       Number     PLE     Cather num       Number     Number       Number       Number                                                                                                                                                                                                                                                                                                                                                                                                                                                                                                                                                                                                                                                                                                                                                                                                                                                                                                                                                                                                                                                                                                                                                                                                                                                                                                                                                                                                                                           |                                          |                                                                                                                                              |                                              |                                                          |                                                   |                                                | 11 12 1             |                                   |  |  |
|                                                                                                                                                                                                                                                                                                                                                                                                                                                                                                                                                                                                                                                                                                                                                                                                                                                                                                                                                                                                                                                                                                                                                                                                                                                                                                                                                                                                                                                                                                                                                                                                                                                                                                                                                                                                                                                                                                                                                                                                                                                                                                                                                                                                                                                                                                                                                               |                                          | INSURANCE COMPANY                                                                                                                            |                                              | INSURANCE POLICY #                                       |                                                   |                                                | 10 11               | 2 10 12 2                         |  |  |
|                                                                                                                                                                                                                                                                                                                                                                                                                                                                                                                                                                                                                                                                                                                                                                                                                                                                                                                                                                                                                                                                                                                                                                                                                                                                                                                                                                                                                                                                                                                                                                                                                                                                                                                                                                                                                                                                                                                                                                                                                                                                                                                                                                                                                                                                                                                                                               |                                          |                                                                                                                                              | IN EMERGENCY                                 | US DOT #                                                 | TOWED BY: COMPANY NAME                            |                                                | 9 9 3               | -) 3 9 (- 9 (- 3 - ) 3            |  |  |
|                                                                                                                                                                                                                                                                                                                                                                                                                                                                                                                                                                                                                                                                                                                                                                                                                                                                                                                                                                                                                                                                                                                                                                                                                                                                                                                                                                                                                                                                                                                                                                                                                                                                                                                                                                                                                                                                                                                                                                                                                                                                                                                                                                                                                                                                                                                                                               |                                          | GOVERNMENT                                                                                                                                   |                                              | VEHICLE WEIGHT GVWR/GCWR                                 | HAZARDOUS                                         | S MATERIAL                                     |                     |                                   |  |  |
| Image: Second                                                                                                                                                                                                                                                               | DEVICE                                   |                                                                                                                                              | 0 1                                          | 2 - 10,001 - 26K LBS.                                    |                                                   | CLASS # PLACARD ID #                           | 7 6 5               | 11 6                              |  |  |
|                                                                                                                                                                                                                                                                                                                                                                                                                                                                                                                                                                                                                                                                                                                                                                                                                                                                                                                                                                                                                                                                                                                                                                                                                                                                                                                                                                                                                                                                                                                                                                                                                                                                                                                                                                                                                                                                                                                                                                                                                                                                                                                                                                                                                                                                                                                                                               | 2 - PASSEN                               | GER VAN (MINIVAN) 8                                                                                                                          |                                              | 13 - SNOWMOBILE                                          | 19 - BUS (16+ PASSENGERS)                         | 24 - WHEELCHAIR (ANY TYPE)                     | 10<br>              |                                   |  |  |
| Out The       I is supported as a support                                                                                                                                                                                                                                                                        | 4 - PICK UP                              | 1                                                                                                                                            | 0 - MOPED OR MOTORIZED                       | 15 - SEMI-TRACTOR                                        | 21 - HEAVY EQUIPMENT<br>22 - ANIMAL WITH RIDER OR | 26 - BICYCLE<br>27 - TRAIN                     | 9                   | 9 3<br>8 4 4                      |  |  |
|                                                                                                                                                                                                                                                                                                                                                                                                                                                                                                                                                                                                                                                                                                                                                                                                                                                                                                                                                                                                                                                                                                                                                                                                                                                                                                                                                                                                                                                                                                                                                                                                                                                                                                                                                                                                                                                                                                                                                                                                                                                                                                                                                                                                                                                                                                                                                               | G - VAN (9-1                             |                                                                                                                                              | 1 - ALL TERRAIN VEHICLE                      |                                                          | ANIMAL-DRAWN VEHICLE                              | 99 - UNKNOWN OR HIT/SKIP                       | 8                   |                                   |  |  |
| 2       Horse Processing       - Address Processing       - Address Processing         2       Horse Processing       - Address Processing       - Address Processing         1       Horse Processing       - Address Processing       - Address Processing       - Address Processing         1       Horse Processing       - Address Processing       - Address Processing       - Address Processing       - Address Processing         1       Horse Processing       - Address Processing         1       Horse Processing       - Address Processing         1       Horse Processing       - Address Processing         1       Horse Processing       - Address Processing         1       Horse Processing       - Address Processing         2       - Address Processing       - Address Process                                                                                                                                                                                                                                                                                                                                                                                                                                                                                                                                                                                                                                                                                                                                                                                                                                                                                                                                                          |                                          | ING UNITS                                                                                                                                    |                                              |                                                          |                                                   |                                                | 11                  | 6 11 1                            |  |  |
| 2       Hold State Contractions       - State                                                                                                                                                                                                                                                                                   |                                          |                                                                                                                                              | US MODE                                      |                                                          |                                                   | 9 - UNKNOWN                                    |                     |                                   |  |  |
| Image:                                                                                                                                                                                                                                                               | WHEN CRA                                 | SH OCCURED?                                                                                                                                  | AUTONOMOUS                                   | 1 - DRIVER ASSISTANCE                                    | AUTOMATION<br>4 - HIGH AUTOMATION                 |                                                | 9 9 3 8 4           | 3 9 9 3 3                         |  |  |
| Image: Description       Image: Description       Image: Description       Image: Description       Image: Description         Image: Description       Image: Description       Image: Description       Image: Description       Image: Description       Image: Description         Image: Description       Image: Description       Image: Description       Image: Description       Image: Description       Image: Description       Image: Description       Image: Description       Image: Description       Image: Description       Image: Description       Image: Description       Image: Description       Image: Description       Image: Description       Image: Description       Image: Description       Image: Description       Image: Description       Image: Description       Image: Description       Image: Description       Image: Description       Image: Description       Image: Description       Image: Description       Image: Description       Image: Description       Image: Description       Image: Description       Image: Description       Image: Description       Image: Description       Image: Description       Image: Description       Image: Description       Image: Description       Image: Description       Image: Description       Image: Description       Image: Description       Image: Description       Image: Description       Image: Description       Image: Description       Image: Description       Image: Description       Imag                                                                                                                                                                                                                                                                                                                                                                                                                                                                                                                                                                                                                                                                                                                                                                                                                                            | 1 - NONE                                 | 6                                                                                                                                            | - BUS - CHARTER/TOUR                         | 11 - FIRE                                                |                                                   | 21 - MAIL CARRIER                              | 8 7 5               | 4 8 7 5 4                         |  |  |
| TANDE       Control       Contro       Control       Control                                                                                                                                                                                                                                                                                                                                                                                                                                                                                                                                                                                                                                                                                                                                                                                                                                                                                                                                                                                                                                                                                        | U 1 3-ELECTRO                            | NIC RIDE SHARING 8<br>TRANSPORT 9                                                                                                            | - BUS - SHUTTLE<br>- BUS - OTHER             | 13 - POLICE<br>14 - PUBLIC UTILITY                       | 18 - SNOW REMOVAL<br>19 - TOWING                  | 99 - UTHER /UNKNOWN                            | 6 5                 | 6 5                               |  |  |
| Image: instrumentation       image: instrumentation       image: instrumentation       image: instrumentation         Image: instrumentation       image: instrumentation       image: instrumentation       image: instrumentation         Image: instrumentation       image: instrumentation       image: instrumentation       image: instrumentation       image: instrumentation         Image: instrumentation       image: instrumentation       image: instrumentation       image: instrumentation       image: instrumentation       image: instrumentation       image: instrumentation       image: instrumentation       image: instrumentation       image: instrumentation       image: instrumentation       image: instrumentation       image: instrumentation       image: instrumentation       image: instrumentation       image: instrumentation       image: instrumentation       image: instrumentation       image: instrumentation       image: instrumentation       image: instrumentation       image: instrumentation       image: instrumentation       image: instrumentation       image: instrumentation       image: instrumentation       image: instrumentation       image: instrumentation       image: instrumentation       image: instrumentation       image: instrumentation       image: instrumentation       image: instrumentation       image: instrumentation       image: instrumentation       image: instrumentation       image: instrumentation       image: instrumentation       image: instrumentati                                                                                                                                                                                                                                                                                                                                                                                                                                                                                                                                                                                                                                                                                                                                                                                             |                                          | ISTI/COMMUTER 10                                                                                                                             | U - AMBULANCE                                | 15 - CONSTRUCTION EQUIPMENT                              | 20 - SAFETY SERVICE PATROL                        |                                                | 17                  |                                   |  |  |
| CAMPO DOPT         Campo de la companya de la com                                                                                                                                                                                                                                                                |                                          | LICABLE                                                                                                                                      | MOTOR VEHICLE                                | CHASSIS                                                  | 9 - CARGO TANK                                    | 13 - AUTO TRANSPORTER<br>14 - GARBAGE/REFUSE   | A M R               |                                   |  |  |
| Image:                                                                                                                                                                                                                                                               | CARGO BODY                               | 4                                                                                                                                            |                                              |                                                          |                                                   |                                                | ,00,                |                                   |  |  |
| - Instance         - Value Construct                                                                                                                                                                                                                                                                                                                                                                                                                                                                                                                                                                                                                                                                                                                                                                                                          | VEHICLE 2 - HEAD LAN<br>3 - TAIL LAMP    | PS 5                                                                                                                                         | - STEERING                                   | 8 - TRAILER EQUIPMENT                                    | 10 - DISABLED FROM PRIOR                          | 99 - OTHER / UNKNOWN                           | 6                   |                                   |  |  |
| Line         Line <thlin< th="">         Line         <thline< th="">         L</thline<></thlin<>                                                                                                                                                                                                                                                                                                                                                                                                                                                                                                                                                                                                                                                                                                                                                                                                                                                                                                                                                                                                                                                                                 | 1 - INTERSEC                             |                                                                                                                                              |                                              |                                                          |                                                   |                                                | - NO DAMAGE [0]     | UNDERCARRIAGE [14]                |  |  |
| Import       Description       1 - STRUCT MINDO       1 - STRUCT MIN                                                                                                                                                                                                                                                                                                                                                                                                                                                                                                                                                                                                                                                                                                                                                                                                                                                      | LOCATION AT 2 - INTERSEC                 | 4 - MIDBLCCK - MARKED     7 - SHOULDEKKOADSIDE     CROSSWALK     CROSSWALK     CROSSWALK     SIDEWALK     SIDEWALK     SIDEWALK     SIDEWALK |                                              |                                                          | 11 - SHARED USE PATHS OR                          |                                                | _                   |                                   |  |  |
|                                                                                                                                                                                                                                                                                                                                                                                                                                                                                                                                                                                                                                                                                                                                                                                                                                                                                                                                                                                                                                                                                                                                                                                                                                                                                                                                                                                                                                                                                                                                                                                                                                                                                                                                                                                                                                                                                                                                                                                                                                                                                                                                                                                                                                                                                                                                                               | 1 - NON-CON                              | CROSSWALK<br>1 - NON-CONTACT 1 - STRAIGHT AHEAD 7 - MAKING U-TURN 13 -                                                                       |                                              |                                                          |                                                   |                                                |                     |                                   |  |  |
| A - STRUCK       - WARDON - WARDON       - SUBMON REFERENCE                                                                                                                                                                                                                                                                                                                                                                                                                                                                                                                                                                                                                                                                                                                                                                                                                  | 3 - STRIKING                             |                                                                                                                                              | - CHANGING LANES                             | 9 - LEAVING TRAFFIC LANE                                 | SPECIFIED LOCATION                                | 19 - STANDING<br>20 - OTHER NON-MOTORIST       |                     |                                   |  |  |
| 1 SIGUA       9 - MARK MARCHEN       9 - MARK MARK MARK       9 - MARK MARK MARK       9 - MARK MARK MARK       9 - MARK MARK MARK MARK       9 - MARK MARK MARK MARK       9 - MARK MARK MARK MARK MARK MARK MARK MARK                                                                                                                                                                                                                                                                                                                                                                                                                                                                                                                                                                                                                                                                                                                                                                                                                                                                                                                                                                                                                                                                                                                                                                                                                                                                                                                                                                                                                                                                                                                                                                                                                                                                                                                                                                                                                                                                                                                                                                                                                                                                                                                                       | ACTION 5 - BOTH STR                      | IKING ACTION 5                                                                                                                               |                                              | INGPASSING JOGGING, PLAYING DISAB                        |                                                   | DISABLED VEHICLE                               | 0 1<br>1-12 - REFER | TO UNIT 15 - VEHICLE NOT AT SCENE |  |  |
| I-NOR       I-IDT OF CONTROL       I-IDT OF CONTROL       I-IDT OF CONTROL         1-NORE       3DUBATE STREED       0.00000000000000000000000000000000000                                                                                                                                                                                                                                                                                                                                                                                                                                                                                                                                                                                                                                                                                                                                                                                                                                                                                                                                                                                                                                                                                                                                                                                                                                                                                                                                                                                                                                                                                                                                                                                                                                                                                                                                                                                                                                                                                                                                                                                                                                                                                                                                                                                                    |                                          |                                                                                                                                              |                                              |                                                          |                                                   |                                                |                     | " 99 - UNKNOWN                    |  |  |
| 2ALUE TO YRD       3ALUE TO YRD       3ALUE TO YRD       3ALUE TO YRD       3ARDER DOSINON       10OPERANDE DEFETTIVE       22OPERANDE DEFETTIVE       22OPERANDE DEFETTIVE       22OPERANDE DEFETTIVE       1OPERANDE DEFETTIVE       1OPERAN                                                                                                                                                                                                                                                                                                                                                                                                                                                                                                                                                                                                                                                                                                                                                                                                                                                                                              | 4 NONE                                   | -                                                                                                                                            | - I FET OF CENTER                            |                                                          |                                                   | 21 - I YING IN ROADWAY                         |                     |                                   |  |  |
| 0.8.1       : SUBJECT SERIED       OWNORMS       S: SUBJECT SERIED                                                                                                                                                                                                                                                                                                                                                                                                                                                                                                                                                                                                                                                                                                                                                                                                                                            | 2 - FAILURE T<br>3 - RAN RED I           | O YIELD 8<br>IGHT                                                                                                                            | - FOLLOWING TOO<br>CLOSE/ACDA                | A PARKED POSITION<br>14 - STOPPED OR PARKED              | 18 - OPERATING DEFECTIVE<br>EQUIPMENT             | 22 - NOT DISCERNABLE<br>23 - OPENING DOOR INTO |                     |                                   |  |  |
| NUMBER     Distribution     Distribution     Distribution       1     DOWNLOW     1: DOWNLOW     Distribution       1     DOWNLOW     1: DOWNLOW     1: DOWNLOW       1     DOWNLOW     1: DOWNLOW       2     DOWNLOW       2                                                                                                                                                                                                                                                                                                                                                                                                                                                                                                                                                                                                                                                                                                                                                                                                                                                                                                                                                                                                                                                                                                                                                                                                                                                                                                                                                                 | 0 8 5 - UNSAFE S                         | PEED 10                                                                                                                                      | CHANGING<br>- IMPROPER PASSING               | 15 - SWERVING TO AVOID                                   | FALLING/SPILLING                                  | 99 - OTHER IMPROPER                            |                     | 6                                 |  |  |
| CHICURETAINCES     SEQUENCE OF EVENTS <ul> <li>             1 OVERTURNALLOVER</li>             1 SUBMENT FALLURE             1 OVERTURNALLOVER             1 SUBMENT FALLURE             1 OVERTURNAL OVER             1 OVERTURNAL OVER DEVECT             2 NEWED VOLOCULE             2 NEWED VOLOCULE             2 NEWED VOLOCULE             2 NEWED VOLOCULE            1</ul>                                                                                                                                                                                                                                                                                                                                                                                                                                                                                                                                                                                                                                                                            | CONTRIBUTING                             |                                                                                                                                              |                                              |                                                          | *                                                 | AUTION                                         |                     |                                   |  |  |
| SECURCE or EVENTS         1                                                                                                                                                                                                                                                                                                                                                                                                                                                                                                                                                                                                                                                                                                                                                                                                                                                                                                                                                                                                                                                                                                                                                                                                                                                                                                                                                                                                                                                                                                                                                                                                                                                                                                                                                                                                                                                                                                                                                                                                                                                                                                                                                                                                                                                                                                                                   | CIRCUMSTANCES                            |                                                                                                                                              |                                              |                                                          |                                                   |                                                | ON ROAD             | 1 - NOT INVOLVED                  |  |  |
| I - OVERTURNINGLOVER       6 - EQUIPMENT FAILURE       II - CROSS CENTERIUS       III - CROSS CENTERIUS       IIII - CROSS CENTERIUS       IIII - CROSS CENTERIUS       IIII - CROSS CENTERIUS       IIII - CROSS CENTERIUS       IIIII - CROSS CENTERIUS       IIIIII - CROSS CENTERIUS       IIIIIIIIIIIIIIIIIIIIIIIIIIIIIIIIIIII                                                                                                                                                                                                                                                                                                                                                                                                                                                                                                                                                                                                                                                                                                                                                                                                                                                                                                                                                                                                                                                                                                                                                                                                                                                                                                                                                                                                                                                                                                                                                                                                                                                                                                                                                                                           |                                          |                                                                                                                                              |                                              |                                                          |                                                   |                                                | 4                   | 1                                 |  |  |
| J-IMERSION     UNITS     Induct     18 - ANIAL - DEER     Isonation       4. JACKNEFE     8 - ANIA OF ROAD RIGHT     12 - DOWHIL LINAWAY     19 - ANIAL - DEER     Contraction     Contraction     1 - NORTH     1 - NORTH     1 - NORTH       2     10 - GROO / EQUIMENT     9 - ANIA OF ROAD LEFT     13 - OTHER NON COLLISION     20 - MOTRO VEHICLE     ANIAL - DTEER     21 - STRUCK IF VIALING,<br>SHETING CARGO / EQUIMENT     1 - NORTH     5 - NORTHEAST       2     10 - GROS MEDIAN     15 - PEDALCYCLE     21 - PARKED MOTOR VEHICLE     21 - PARKED MOTOR VEHICLE     21 - PARKED MOTOR VEHICLE     23 - SAST     7 - SOUTH RAST       3     -     -     -     -     -     -     -     -     -       4     -     -     -     -     -     -     -     -     -       2'-     -     -     -     -     -     -     -     -     -       3     -     -     -     -     -     -     -     -     -     -     -     -     -     -     -     -     -     -     -     -     -     -     -     -     -     -     -     -     -     -     -     -     -     -     -     -     -     -                                                                                                                                                                                                                                                                                                                                                                                                                                                                                                                                                                                                                                                                                                                                                                                                                                                                                                                                                                                                                                                                                                                                                                                                                                                                         |                                          |                                                                                                                                              |                                              | 11 - CROSS CENTERLINE -<br>OPPOSITE DIRECTION OF         |                                                   | MAINTENANCE                                    |                     |                                   |  |  |
| S-CARGO / EQUIPMENT     S-AN OFF ROAD LEFT     10-CROSS MEDIAN     S-MEDIAN CONCRETE     S-MEDIAN CONCRET                                                                                                                                                                                                                                     | 3 - IMMERSIO<br>4 - JACKKNIFI            | 8                                                                                                                                            | UNITS<br>- RAN OFF ROAD RIGHT                | TRAVEL<br>12 - DOWNHILL RUNAWAY                          | 18 - ANIMAL - DEER<br>19 - ANIMAL - OTHER         | 23 - STRUCK BY FALLING,                        | l                   |                                   |  |  |
| 3                                                                                                                                                                                                                                                                                                                                                                                                                                                                                                                                                                                                                                                                                                                                                                                                                                                                                                                                                                                                                                                                                                                                                                                                                                                                                                                                                                                                                                                                                                                                                                                                                                                                                                                                                                                                                                                                                                                                                                                                                                                                                                                                                                                                                                                                                                                                                             |                                          | aon ment                                                                                                                                     |                                              | 14 - PEDESTRIAN                                          | TRANSPORT                                         | ANYTHING SET IN<br>MOTION BY A MOTOR           |                     |                                   |  |  |
| Collision with FixeD OBJECT - STRUCK     9 - OTHER / UNKNOWN       4     25 - MPACT ATTENUATOR<br>/ CRASH CUSHION     31 - GUARDRAIL END     37 - TRAFFIC SIGN POST     43 - OURB     50 - WORKZONE MAINTENANCE<br>EQUIPMENT     10 - WORKZONE<br>EQUIPMENT     10 - WORKZONE<br>EQU                                                                                                                                                                                                                                                                                                                                                                                                                                                                                                                                                                             | 3,                                       |                                                                                                                                              |                                              | FROM 4 TO                                                | 3                                                 |                                                |                     |                                   |  |  |
| 1     ORASH CUSHION     31- OURDALE BARRIER     33- OVERHEAD SIGN POST     44 - DTCH     EQUIPMENT       22- PORTABLE BARRIER     33- VERHEAD SIGN POST     44 - DTCH     EQUIPMENT     51- WALL       24- DICIDE OVERHEAD     33- MEDIAN CABLE BARRIER     39- OVERHEAD SIGN POST     46- EMBANKENT     51- WALL       34- MEDIAN CONCORDER     40- UTLITY POLE     46- FENCE     52- BUILDING     51- WALL       27- BRIDGE PIER OR ABUTINENT     34- MEDIAN CONCORDER     40- UTLITY POLE     46- FENCE     53- TUNNEL       5     29- BRIDGE RAIL     36- MEDIAN CONCORDER     31- UNITY POLE OR     47- MALBOX     53- TUNNEL       5     29- BRIDGE RAIL     36- MEDIAN CONCORDER     SUPPORT     48- FIRE     99- OTHER / UNKNOWN     6     0       6                                                                                                                                                                                                                                                                                                                                                                                                                                                                                                                                                                                                                                                                                                                                                                                                                                                                                                                                                                                                                                                                                                                                                                                                                                                                                                                                                                                                                                                                                                                                                                                                  |                                          | TTENUATOR 24                                                                                                                                 |                                              |                                                          |                                                   | 50 -WORKZONE MAINTENANCE                       |                     |                                   |  |  |
| 21- BRIDGE PIER OR ABUTMENT<br>28- BRIDGE PARAPET<br>39- BRIDGE PARAPET<br>30- GUARDRAIL FACE<br>30- GUARDRAIL FACE<br>30- GUARDRAIL FACE<br>30- GUARDRAIL FACE<br>30- MEDIAN OTHER BARRIER<br>42- OLIVERT<br>40- FIRE HYDRANT<br>40- | 4 / CRASH (<br>26 - BRIDGE C             | VERHEAD 32                                                                                                                                   | - PORTABLE BARRIER<br>- MEDIAN CABLE BARRIER | 38 - OVERHEAD SIGN POST<br>39 - LIGHT/LUMINARIES SUPPORT | 44 - DITCH<br>45 - EMBANKMENT                     | EQUIPMENT<br>51 - WALL                         | UNIT SPEED          | DETECTED SPEED                    |  |  |
| 3     29 - BRIDGE RAIL     BARRIER     42 - OULVERT     49 - FIRE HYDRANT     99 - OTHER / UNKNOWN     2 - CALCULATED / EDR       6                                                                                                                                                                                                                                                                                                                                                                                                                                                                                                                                                                                                                                                                                                                                                                                                                                                                                                                                                                                                                                                                                                                                                                                                                                                                                                                                                                                                                                                                                                                                                                                                                                                                                                                                                                                                                                                                                                                                                                                                                                                                                                                                                                                                                           | 27 - BRIDGE F                            | IER OR ABUTMENT                                                                                                                              | BARRIER                                      | 41 - OTHER POST, POLE OR                                 | 47 - MAILBOX                                      | 53 - TUNNEL<br>54 - OTHER FIXED OBJECT         | 6,0,                | 1 - 1 - STATED/ESTIMATED SPEED    |  |  |
| 6     Posted speed       1     first harmful event                                                                                                                                                                                                                                                                                                                                                                                                                                                                                                                                                                                                                                                                                                                                                                                                                                                                                                                                                                                                                                                                                                                                                                                                                                                                                                                                                                                                                                                                                                                                                                                                                                                                                                                                                                                                                                                                                                                                                                                                                                                                                                                                                                                                                                                                                                            | 5 29 - BRIDGE F                          | AIL                                                                                                                                          | BARRIER                                      |                                                          |                                                   |                                                |                     | 2 - CALCULATED / EDR              |  |  |
| i first harmful event i Most harmful event                                                                                                                                                                                                                                                                                                                                                                                                                                                                                                                                                                                                                                                                                                                                                                                                                                                                                                                                                                                                                                                                                                                                                                                                                                                                                                                                                                                                                                                                                                                                                                                                                                                                                                                                                                                                                                                                                                                                                                                                                                                                                                                                                                                                                                                                                                                    | 6                                        |                                                                                                                                              |                                              |                                                          |                                                   |                                                | POSTED SPEED        | 3 - UNDETERMINED                  |  |  |
| i first harmful event i Most harmful event                                                                                                                                                                                                                                                                                                                                                                                                                                                                                                                                                                                                                                                                                                                                                                                                                                                                                                                                                                                                                                                                                                                                                                                                                                                                                                                                                                                                                                                                                                                                                                                                                                                                                                                                                                                                                                                                                                                                                                                                                                                                                                                                                                                                                                                                                                                    | 1                                        |                                                                                                                                              | 4                                            |                                                          |                                                   |                                                | 6,0,                |                                   |  |  |
|                                                                                                                                                                                                                                                                                                                                                                                                                                                                                                                                                                                                                                                                                                                                                                                                                                                                                                                                                                                                                                                                                                                                                                                                                                                                                                                                                                                                                                                                                                                                                                                                                                                                                                                                                                                                                                                                                                                                                                                                                                                                                                                                                                                                                                                                                                                                                               | FIRST H.<br>ISY8304 OH1U 1/19 [760-0820] | ARMFUL EVENT                                                                                                                                 | I MO                                         | ST HARMFUL EVENT                                         |                                                   |                                                |                     | PAGE OF                           |  |  |