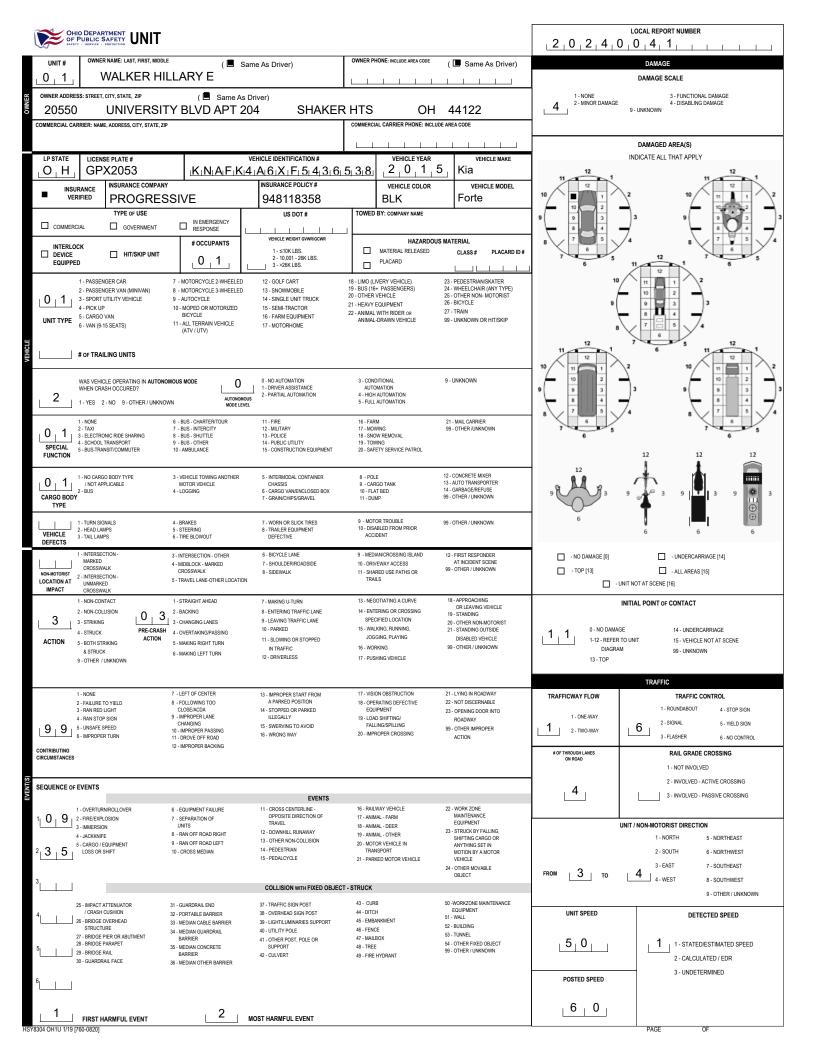

|                                                              |                                                  |                                              |                                                      |                                                  | LOCAL REPORT NUMBER                             |                                                |  |
|--------------------------------------------------------------|--------------------------------------------------|----------------------------------------------|------------------------------------------------------|--------------------------------------------------|-------------------------------------------------|------------------------------------------------|--|
| OF PUBLIC SAFETY<br>BAFETY - BERVICE - PROTECTION            | MOTORIST / N                                     | ON-MOTORIST                                  |                                                      |                                                  | 2 0 2 4                                         | 0 0 4 1                                        |  |
| M UNIT # NAME: LAST, FIR                                     | ST, MIDDLE                                       |                                              |                                                      |                                                  | DATE OF BIRTH                                   | AGE GENDER                                     |  |
|                                                              | KER                                              | HILLARY                                      | E                                                    |                                                  | 0   4   1   6   1                               | 9  9  1   L   L   F                            |  |
| 1                                                            | RSITY BLVD APT 2                                 | 04 SHAKE                                     | R HTS OH                                             | 44122                                            | CONTACT PHONE - INCLUDE AREA CODE               |                                                |  |
| 20000 0000                                                   | MS AGENCY (NAME)                                 | INJURED TAKEN TO: MEDICAL FACILI             |                                                      | QUIPMENT                                         | DOT-COMPLIANT                                   | DN AIR BAG USAGE EJECTION TRAPPED              |  |
|                                                              |                                                  |                                              |                                                      |                                                  |                                                 |                                                |  |
| OL STATE     OPERATOR LIC                                    | ENSE NUMBER                                      | OFFENSE CHARGED                              |                                                      | OFFENSE DESCRIPTION                              |                                                 | CITATION NUMBER                                |  |
| O OL CLASS ENDORSEMENT<br>SELECT UP TO 2                     | RESTRICTION SELECT UP TO 3                       | DRIVER<br>DISTRACTED                         | ALCOHOL / DRUG SUSPECTED                             | CONDITION                                        | ALCOHOL TEST                                    | DRUG TEST(S)                                   |  |
| s 4                                                          |                                                  |                                              | LCOHOL MARIJUANA                                     |                                                  | TYPE VALUE                                      | STATUS TYPE RESULT SELECT UP TO 4              |  |
| M UNIT# NAME: LAST, FIR                                      | ST, MIDDLE                                       |                                              | in Labor                                             |                                                  | DATE OF BIRTH                                   |                                                |  |
|                                                              |                                                  |                                              |                                                      |                                                  |                                                 |                                                |  |
| R ADDRESS: STREET, CITY, STATE, ZIP                          |                                                  |                                              |                                                      |                                                  | CONTACT PHONE - INCLUDE AREA CODE               |                                                |  |
| S<br>T<br>/ INJURIES INJURED I<br>TAKEN I                    | EMS AGENCY (NAME)                                | INJURED TAKEN TO: MEDICAL FACILI             | TY (NAME, CITY) SAFETY                               | QUIPMENT                                         | SEATING POSITIO                                 | N AIR BAG USAGE EJECTION TRAPPED               |  |
|                                                              |                                                  |                                              | USED                                                 |                                                  | DOT-COMPLIANT<br>MC HELMET                      |                                                |  |
| OL STATE OPERATOR LIC                                        | ENSE NUMBER                                      | OFFENSE CHARGED                              | LOCAL<br>CODE                                        | OFFENSE DESCRIPTION                              |                                                 | CITATION NUMBER                                |  |
| 0 T O OLCLASS ENDORSEMENT                                    | RESTRICTION SELECT UP TO 3                       | DRIVER                                       | ALCOHOL / DRUG SUSPECTED                             | CONDITION                                        | ALCOHOL TEST                                    | DRUG TEST(S)                                   |  |
| SELECT UP TO 2                                               | REDITION RELET OF 103                            | DISTRACTED                                   | COHOL MARIJUANA                                      | STATUS                                           | TYPE VALUE                                      | STATUS TYPE RESULT SELECT UP TO 4              |  |
| NUNIT# NAME: LAST, FIR                                       |                                                  | °                                            | THER DRUG                                            |                                                  |                                                 |                                                |  |
| M UNIT# NAME: LAST, FIR:<br>O<br>T I I I                     | SI, MUDLE                                        |                                              |                                                      |                                                  |                                                 |                                                |  |
| ADDRESS: STREET, CITY, STATE, ZIP                            |                                                  |                                              |                                                      |                                                  | CONTACT PHONE - INCLUDE AREA CODE               |                                                |  |
| S<br>T                                                       |                                                  |                                              |                                                      |                                                  |                                                 |                                                |  |
| I INJURIES INJURED<br>TAKEN<br>BY                            | EMS AGENCY (NAME)                                | INJURED TAKEN TO: MEDICAL FACILI             | Y (NAME, CITY) SAFETY E<br>USED                      | QUIPMENT                                         | SEATING POSITIO<br>DOT-COMPLIANT<br>MC HELMET   | N AIR BAG USAGE EJECTION TRAPPED               |  |
| OL STATE     OPERATOR LIC                                    | ENSE NUMBER                                      | OFFENSE CHARGED                              | LOCAL                                                | OFFENSE DESCRIPTION                              |                                                 |                                                |  |
| м<br>9<br>т                                                  |                                                  |                                              | CODE                                                 |                                                  |                                                 |                                                |  |
| O OL CLASS ENDORSEMENT<br>R SELECT UP TO 2                   | RESTRICTION SELECT UP TO 3                       | DISTRACTED                                   | ALCOHOL / DRUG SUSPECTED                             | CONDITION                                        | ALCOHOL TEST<br>TYPE VALUE                      | DRUG TEST(S) STATUS TYPE RESULT SELECT UP TO 4 |  |
|                                                              |                                                  |                                              | THER DRUG                                            |                                                  |                                                 |                                                |  |
| INJURIES                                                     | SEATING POSITION<br>1 - FRONT - LEFT SIDE        | AIR BAG<br>1 - NOT DEPLOYED                  | OL CLASS<br>1 - CLASS A                              | OL RESTRICTIO                                    | N(S) DRIVER DISTRA<br>1 - NOT DISTRACTED        | CTION TEST STATUS                              |  |
| 2 - SUSPECTED SERIOUS INJURY                                 | (MOTORCYCLE DRIVER)<br>2 - FRONT - MIDDLE        | 2 - DEPLOYED FRONT                           | 2 - CLASS B                                          | DEVICE<br>2 - CDL INTRASTATE ONLY                | 2 - MANUALLY OPERATING A                        | 2 TEOTHER GOED                                 |  |
| 3 - SUSPECTED MINOR INJURY<br>4 - POSSIBLE INJURY            | 3 - FRONT - RIGHT SIDE                           | 3 - DEPLOYED SIDE                            | 3 - CLASS C                                          | 3 - CORRECTIVE LENSES                            | DEVICE (TEXTING, TYPING,                        | 3 - TEST GIVEN, CONTAMINATED                   |  |
| 5 - NO APPARENT INJURY                                       | 4 - SECOND - LEFT SIDE<br>(MOTORCYCLE PASSENGER) | 4 - DEPLOYED BOTH FRONT / SIDE               | 4 - REGULAR CLASS (OHIO = D)<br>5 - M / C MOPED ONLY | 4 - FARM WAIVER<br>5 - EXCEPT CLASS A BUS        | DIALING)<br>3 - TALKING ON HANDS-FREE           |                                                |  |
|                                                              | 5 - SECOND - MIDDLE<br>6 - SECOND - RIGHT SIDE   | 5 - NOT APPLICABLE<br>9 - DEPLOYMENT UNKNOWN | 6 - NO VALID OL                                      | 6 - EXCEPT CLASS A<br>& CLASS B BUS              | COMMUNICATION DEVICE                            | 5 - TEST GIVEN, RESULTS UNKNOWN                |  |
| INJURED TAKEN BY                                             | 7 - THIRD - LEFT SIDE                            | 3-DEI LOTMENT ON NOWN                        |                                                      | 7 - EXCEPT TRACTOR-TRA                           | COMMUNICATION DEVICE                            |                                                |  |
| 1 - NOT TRANSPORTED<br>/TREATED AT SCENE                     | (MOTORCYCLE SIDE CAR)<br>8 - THIRD - MIDDLE      |                                              |                                                      | 8 - INTERMEDIATE LICENSE<br>RESTRICTIONS         | 5 - OTHER ACTIVITY WITH AM                      |                                                |  |
| 2 - EMS                                                      | 9 - THIRD - RIGHT SIDE                           | EJECTION                                     | OL ENDORSEMENT                                       | 9 - LEARNER'S PERMIT                             | ELECTRONIC DEVICE<br>6 - PASSENGER              | ALCOHOL TEST TYPE                              |  |
| 3 - POLICE                                                   | 10 - SLEEPER SECTION OF<br>TRUCK CAB             | 1 - NOT EJECTED                              | H - HAZMAT                                           | RESTRICTIONS<br>10 - LIMITED TO DAYLIGHT         | 7 - OTHER DISTRACTION INS                       |                                                |  |
| 9 - OTHER / UNKNOWN                                          | 11 - PASSENGER IN OTHER<br>ENCLOSED CARGO AREA   | 2 - PARTIALLY EJECTED                        | M - MOTORCYCLE                                       | ONLY<br>11 - LIMITED TO EMPLOYM                  | THE VEHICLE<br>ENT 8 - OTHER DISTRACTIONS O     | 2 - BLOOD                                      |  |
|                                                              | (NON-TRAILING UNIT, BUS,<br>PICK-UP WITH CAP)    | 3 - TOTALLY EJECTED<br>4 - NOT APPLICABLE    | P - PASSENGER<br>N - TANKER                          | 12 - LIMITED - OTHER                             | THE VEHICLE                                     | 4 - BREATH                                     |  |
| SAFETY EQUIPMENT                                             | 12 - PASSENGER IN                                | 4 - NOT APPLICABLE                           | Q - MOTOR SCOOTER                                    | 13 - MECHANICAL DEVICES<br>(SPECIAL BRAKES, HAND |                                                 | 5 - OTHER                                      |  |
| 1 - NONE USED<br>2 - SHOULDER BELT ONLY USED                 | UNENCLOSED<br>CARGO AREA                         | TRAPPED                                      | R - THREE-WHEEL MOTORCYCLE                           | CONTROLS, OR OTHER<br>ADAPTIVE DEVICES)          |                                                 |                                                |  |
| 3 - LAP BELT ONLY USED                                       | 13 - TRAILING UNIT                               | 1 - NOT TRAPPED                              | S - SCHOOL BUS                                       | 14 - MILITARY VEHICLES O                         | NLY                                             | DRUG TEST TYPE                                 |  |
| 4 - SHOULDER & LAP BELT USED<br>5 - CHILD RESTRAINT SYSTEM - | 14 - RIDING ON VEHICLE<br>EXTERIOR               | 2 - EXTRICATED BY<br>MECHANICAL MEANS        | T - DOUBLE & TRIPLE TRAILERS                         | 15 - MOTOR VEHICLES<br>WITHOUT AIR BRAKES        |                                                 | 1 - NONE                                       |  |
| FORWARD FACING                                               | (NON-TRAILING UNIT)<br>15 - NON-MOTORIST         | 3 - FREED BY                                 | X - TANKER / HAZMAT                                  | 16 - OUTSIDE MIRROR                              | CONDITIO                                        | 2 - BLOOD                                      |  |
| 6 - CHILD RESTRAINT SYSTEM -<br>REAR FACING                  | 99 - OTHER / UNKNOWN                             | NON-MECHANICAL MEANS                         |                                                      | 17 - PROSTHETIC AID<br>18 - OTHER                | 1 - APPARENTLY NORMAL                           | 3 - URINE                                      |  |
| 7 - BOOSTER SEAT<br>8 - HELMET USED                          |                                                  |                                              |                                                      | io omen                                          | 2 - PHYSICAL IMPAIRMENT                         | 4 - OTHER                                      |  |
| 9 - PROTECTIVE PADS USED                                     |                                                  |                                              |                                                      |                                                  | 3 - EMOTIONAL (E.G. DEPRES<br>ANGRY, DISTURBED) | DRUG TEST RESULT(S)                            |  |
| (ELBOWS, KNEES, ETC.)<br>10 - REFLECTIVE CLOTHING            |                                                  |                                              | GENDER<br>F - FEMALE                                 |                                                  | 4 - ILLNESS                                     | 1 - AMPHETAMINES                               |  |
| 11 - LIGHTING - PEDESTRIAN                                   |                                                  |                                              | F - FEMALE<br>M - MALE                               |                                                  | 5 - FELL ASLEEP, FAINTED,                       | 2 - BARBITURATES                               |  |
| / BICYCLE ONLY<br>99 - OTHER / UNKNOWN                       |                                                  |                                              | M - MALE                                             |                                                  | FATIGUED, ETC.                                  | 3 - BENZODIAZEPINES<br>4 - CANNABINOIDS        |  |
|                                                              |                                                  |                                              |                                                      |                                                  | 6 - UNDER THE INFLUENCE<br>MEDICATIONS / DRUGS  | OF 5 - COCAINE                                 |  |
|                                                              |                                                  |                                              |                                                      |                                                  | / ALCOHOL                                       | 6 - OPIATES / OPIOIDS<br>7 - OTHER             |  |
|                                                              |                                                  |                                              |                                                      |                                                  | 9 - OTHER / UNKNOWN                             | 8 - NEGATIVE RESULTS                           |  |
|                                                              |                                                  |                                              |                                                      |                                                  |                                                 |                                                |  |
|                                                              |                                                  |                                              |                                                      |                                                  |                                                 |                                                |  |
|                                                              |                                                  |                                              |                                                      |                                                  |                                                 |                                                |  |