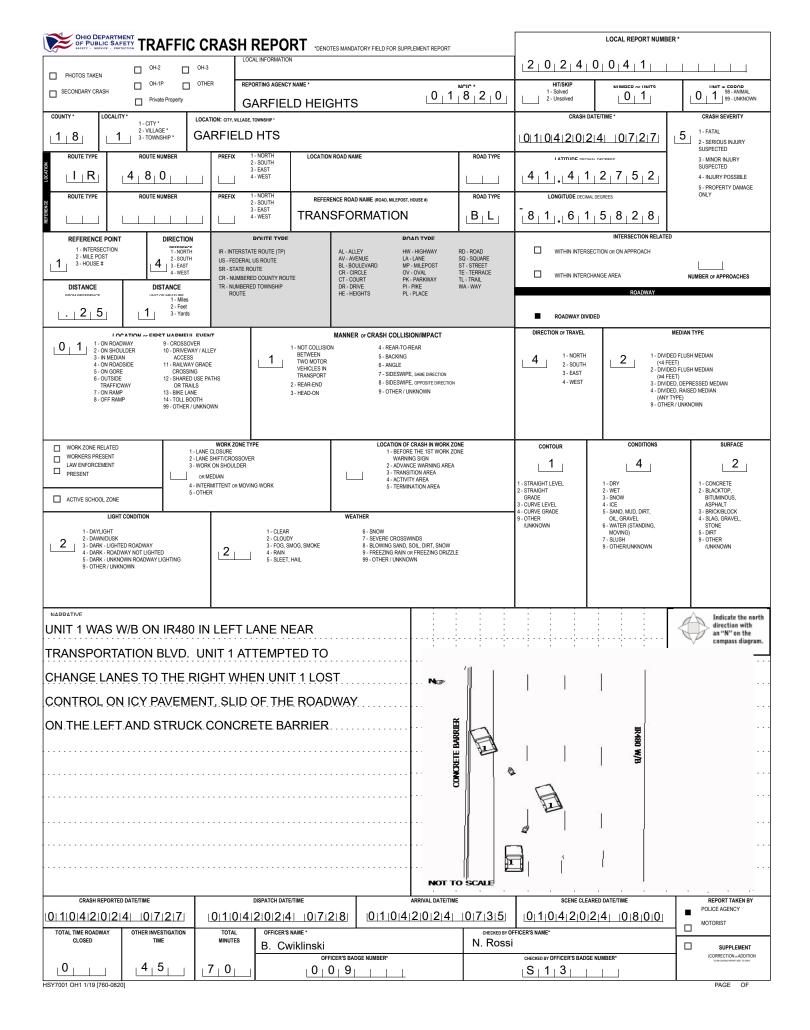

|                                                              |                                                  |                                              |                                                      |                                                  | LOCAL REPORT NUMBER                             |                                                |  |
|--------------------------------------------------------------|--------------------------------------------------|----------------------------------------------|------------------------------------------------------|--------------------------------------------------|-------------------------------------------------|------------------------------------------------|--|
| OF PUBLIC SAFETY<br>BAFETY - BERVICE - PROTECTION            | MOTORIST / N                                     | ON-MOTORIST                                  |                                                      |                                                  | 2 0 2 4                                         | 0 0 4 1                                        |  |
| M UNIT # NAME: LAST, FIR                                     | ST, MIDDLE                                       |                                              |                                                      |                                                  | DATE OF BIRTH                                   | AGE GENDER                                     |  |
|                                                              | KER                                              | HILLARY                                      | E                                                    |                                                  | 0   4   1   6   1                               | 9  9  1   L   L   F                            |  |
| 1                                                            | RSITY BLVD APT 2                                 | 04 SHAKE                                     | R HTS OH                                             | 44122                                            | CONTACT PHONE - INCLUDE AREA CODE               |                                                |  |
| 20000 0000                                                   | MS AGENCY (NAME)                                 | INJURED TAKEN TO: MEDICAL FACILI             |                                                      | QUIPMENT                                         | DOT-COMPLIANT                                   | DN AIR BAG USAGE EJECTION TRAPPED              |  |
|                                                              |                                                  |                                              |                                                      |                                                  |                                                 |                                                |  |
| OL STATE     OPERATOR LIC                                    | ENSE NUMBER                                      | OFFENSE CHARGED                              |                                                      | OFFENSE DESCRIPTION                              |                                                 | CITATION NUMBER                                |  |
| O OL CLASS ENDORSEMENT<br>SELECT UP TO 2                     | RESTRICTION SELECT UP TO 3                       | DRIVER<br>DISTRACTED                         | ALCOHOL / DRUG SUSPECTED                             | CONDITION                                        | ALCOHOL TEST                                    | DRUG TEST(S)                                   |  |
| s 4                                                          |                                                  |                                              | LCOHOL MARIJUANA                                     |                                                  | TYPE VALUE                                      | STATUS TYPE RESULT SELECT UP TO 4              |  |
| M UNIT# NAME: LAST, FIR                                      | ST, MIDDLE                                       |                                              | in Labor                                             |                                                  | DATE OF BIRTH                                   |                                                |  |
|                                                              |                                                  |                                              |                                                      |                                                  |                                                 |                                                |  |
| R ADDRESS: STREET, CITY, STATE, ZIP                          |                                                  |                                              |                                                      |                                                  | CONTACT PHONE - INCLUDE AREA CODE               |                                                |  |
| S<br>T<br>/ INJURIES INJURED I<br>TAKEN I                    | EMS AGENCY (NAME)                                | INJURED TAKEN TO: MEDICAL FACILI             | TY (NAME, CITY) SAFETY                               | QUIPMENT                                         | SEATING POSITIO                                 | N AIR BAG USAGE EJECTION TRAPPED               |  |
|                                                              |                                                  |                                              | USED                                                 |                                                  | DOT-COMPLIANT<br>MC HELMET                      |                                                |  |
| OL STATE OPERATOR LIC                                        | ENSE NUMBER                                      | OFFENSE CHARGED                              | LOCAL<br>CODE                                        | OFFENSE DESCRIPTION                              |                                                 | CITATION NUMBER                                |  |
| 0 T O OLCLASS ENDORSEMENT                                    | RESTRICTION SELECT UP TO 3                       | DRIVER                                       | ALCOHOL / DRUG SUSPECTED                             | CONDITION                                        | ALCOHOL TEST                                    | DRUG TEST(S)                                   |  |
| SELECT UP TO 2                                               | REDITION RELET OF 103                            | DISTRACTED                                   | COHOL MARIJUANA                                      | STATUS                                           | TYPE VALUE                                      | STATUS TYPE RESULT SELECT UP TO 4              |  |
| NUNIT# NAME: LAST, FIR                                       |                                                  | °                                            | THER DRUG                                            |                                                  |                                                 |                                                |  |
| M UNIT# NAME: LAST, FIR:<br>O<br>T I I I                     | SI, MUDLE                                        |                                              |                                                      |                                                  |                                                 |                                                |  |
| ADDRESS: STREET, CITY, STATE, ZIP                            |                                                  |                                              |                                                      |                                                  | CONTACT PHONE - INCLUDE AREA CODE               |                                                |  |
| S<br>T                                                       |                                                  |                                              |                                                      |                                                  |                                                 |                                                |  |
| I INJURIES INJURED<br>TAKEN<br>BY                            | EMS AGENCY (NAME)                                | INJURED TAKEN TO: MEDICAL FACILI             | Y (NAME, CITY) SAFETY E<br>USED                      | QUIPMENT                                         | SEATING POSITIO<br>DOT-COMPLIANT<br>MC HELMET   | N AIR BAG USAGE EJECTION TRAPPED               |  |
| OL STATE     OPERATOR LIC                                    | ENSE NUMBER                                      | OFFENSE CHARGED                              | LOCAL                                                | OFFENSE DESCRIPTION                              |                                                 |                                                |  |
| м<br>9<br>т                                                  |                                                  |                                              | CODE                                                 |                                                  |                                                 |                                                |  |
| O OL CLASS ENDORSEMENT<br>R SELECT UP TO 2                   | RESTRICTION SELECT UP TO 3                       | DISTRACTED                                   | ALCOHOL / DRUG SUSPECTED                             | CONDITION                                        | ALCOHOL TEST<br>TYPE VALUE                      | DRUG TEST(S) STATUS TYPE RESULT SELECT UP TO 4 |  |
|                                                              |                                                  |                                              | THER DRUG                                            |                                                  |                                                 |                                                |  |
| INJURIES                                                     | SEATING POSITION<br>1 - FRONT - LEFT SIDE        | AIR BAG<br>1 - NOT DEPLOYED                  | OL CLASS<br>1 - CLASS A                              | OL RESTRICTIO                                    | N(S) DRIVER DISTRA<br>1 - NOT DISTRACTED        | CTION TEST STATUS                              |  |
| 2 - SUSPECTED SERIOUS INJURY                                 | (MOTORCYCLE DRIVER)<br>2 - FRONT - MIDDLE        | 2 - DEPLOYED FRONT                           | 2 - CLASS B                                          | DEVICE<br>2 - CDL INTRASTATE ONLY                | 2 - MANUALLY OPERATING A                        | 2 TEOTHER GOED                                 |  |
| 3 - SUSPECTED MINOR INJURY<br>4 - POSSIBLE INJURY            | 3 - FRONT - RIGHT SIDE                           | 3 - DEPLOYED SIDE                            | 3 - CLASS C                                          | 3 - CORRECTIVE LENSES                            | DEVICE (TEXTING, TYPING,                        | 3 - TEST GIVEN, CONTAMINATED                   |  |
| 5 - NO APPARENT INJURY                                       | 4 - SECOND - LEFT SIDE<br>(MOTORCYCLE PASSENGER) | 4 - DEPLOYED BOTH FRONT / SIDE               | 4 - REGULAR CLASS (OHIO = D)<br>5 - M / C MOPED ONLY | 4 - FARM WAIVER<br>5 - EXCEPT CLASS A BUS        | DIALING)<br>3 - TALKING ON HANDS-FREE           |                                                |  |
|                                                              | 5 - SECOND - MIDDLE<br>6 - SECOND - RIGHT SIDE   | 5 - NOT APPLICABLE<br>9 - DEPLOYMENT UNKNOWN | 6 - NO VALID OL                                      | 6 - EXCEPT CLASS A<br>& CLASS B BUS              | COMMUNICATION DEVICE                            | 5 - TEST GIVEN, RESULTS UNKNOWN                |  |
| INJURED TAKEN BY                                             | 7 - THIRD - LEFT SIDE                            | 3-DEI LOTMENT ON NOWN                        |                                                      | 7 - EXCEPT TRACTOR-TRA                           | COMMUNICATION DEVICE                            |                                                |  |
| 1 - NOT TRANSPORTED<br>/TREATED AT SCENE                     | (MOTORCYCLE SIDE CAR)<br>8 - THIRD - MIDDLE      |                                              |                                                      | 8 - INTERMEDIATE LICENSE<br>RESTRICTIONS         | 5 - OTHER ACTIVITY WITH AM                      |                                                |  |
| 2 - EMS                                                      | 9 - THIRD - RIGHT SIDE                           | EJECTION                                     | OL ENDORSEMENT                                       | 9 - LEARNER'S PERMIT                             | ELECTRONIC DEVICE<br>6 - PASSENGER              | ALCOHOL TEST TYPE                              |  |
| 3 - POLICE                                                   | 10 - SLEEPER SECTION OF<br>TRUCK CAB             | 1 - NOT EJECTED                              | H - HAZMAT                                           | RESTRICTIONS<br>10 - LIMITED TO DAYLIGHT         | 7 - OTHER DISTRACTION INS                       |                                                |  |
| 9 - OTHER / UNKNOWN                                          | 11 - PASSENGER IN OTHER<br>ENCLOSED CARGO AREA   | 2 - PARTIALLY EJECTED                        | M - MOTORCYCLE                                       | ONLY<br>11 - LIMITED TO EMPLOYM                  | THE VEHICLE<br>ENT 8 - OTHER DISTRACTIONS O     | 2 - BLOOD                                      |  |
|                                                              | (NON-TRAILING UNIT, BUS,<br>PICK-UP WITH CAP)    | 3 - TOTALLY EJECTED<br>4 - NOT APPLICABLE    | P - PASSENGER<br>N - TANKER                          | 12 - LIMITED - OTHER                             | THE VEHICLE                                     | 4 - BREATH                                     |  |
| SAFETY EQUIPMENT                                             | 12 - PASSENGER IN                                | 4 - NOT APPLICABLE                           | Q - MOTOR SCOOTER                                    | 13 - MECHANICAL DEVICES<br>(SPECIAL BRAKES, HAND |                                                 | 5 - OTHER                                      |  |
| 1 - NONE USED<br>2 - SHOULDER BELT ONLY USED                 | UNENCLOSED<br>CARGO AREA                         | TRAPPED                                      | R - THREE-WHEEL MOTORCYCLE                           | CONTROLS, OR OTHER<br>ADAPTIVE DEVICES)          |                                                 |                                                |  |
| 3 - LAP BELT ONLY USED                                       | 13 - TRAILING UNIT                               | 1 - NOT TRAPPED                              | S - SCHOOL BUS                                       | 14 - MILITARY VEHICLES O                         | NLY                                             | DRUG TEST TYPE                                 |  |
| 4 - SHOULDER & LAP BELT USED<br>5 - CHILD RESTRAINT SYSTEM - | 14 - RIDING ON VEHICLE<br>EXTERIOR               | 2 - EXTRICATED BY<br>MECHANICAL MEANS        | T - DOUBLE & TRIPLE TRAILERS                         | 15 - MOTOR VEHICLES<br>WITHOUT AIR BRAKES        |                                                 | 1 - NONE                                       |  |
| FORWARD FACING                                               | (NON-TRAILING UNIT)<br>15 - NON-MOTORIST         | 3 - FREED BY                                 | X - TANKER / HAZMAT                                  | 16 - OUTSIDE MIRROR                              | CONDITIO                                        | 2 - BLOOD                                      |  |
| 6 - CHILD RESTRAINT SYSTEM -<br>REAR FACING                  | 99 - OTHER / UNKNOWN                             | NON-MECHANICAL MEANS                         |                                                      | 17 - PROSTHETIC AID<br>18 - OTHER                | 1 - APPARENTLY NORMAL                           | 3 - URINE                                      |  |
| 7 - BOOSTER SEAT<br>8 - HELMET USED                          |                                                  |                                              |                                                      | io omen                                          | 2 - PHYSICAL IMPAIRMENT                         | 4 - OTHER                                      |  |
| 9 - PROTECTIVE PADS USED                                     |                                                  |                                              |                                                      |                                                  | 3 - EMOTIONAL (E.G. DEPRES<br>ANGRY, DISTURBED) | DRUG TEST RESULT(S)                            |  |
| (ELBOWS, KNEES, ETC.)<br>10 - REFLECTIVE CLOTHING            |                                                  |                                              | GENDER<br>F - FEMALE                                 |                                                  | 4 - ILLNESS                                     | 1 - AMPHETAMINES                               |  |
| 11 - LIGHTING - PEDESTRIAN                                   |                                                  |                                              | F - FEMALE<br>M - MALE                               |                                                  | 5 - FELL ASLEEP, FAINTED,                       | 2 - BARBITURATES                               |  |
| / BICYCLE ONLY<br>99 - OTHER / UNKNOWN                       |                                                  |                                              | M - MALE                                             |                                                  | FATIGUED, ETC.                                  | 3 - BENZODIAZEPINES<br>4 - CANNABINOIDS        |  |
|                                                              |                                                  |                                              |                                                      |                                                  | 6 - UNDER THE INFLUENCE<br>MEDICATIONS / DRUGS  | OF 5 - COCAINE                                 |  |
|                                                              |                                                  |                                              |                                                      |                                                  | / ALCOHOL                                       | 6 - OPIATES / OPIOIDS<br>7 - OTHER             |  |
|                                                              |                                                  |                                              |                                                      |                                                  | 9 - OTHER / UNKNOWN                             | 8 - NEGATIVE RESULTS                           |  |
|                                                              |                                                  |                                              |                                                      |                                                  |                                                 |                                                |  |
|                                                              |                                                  |                                              |                                                      |                                                  |                                                 |                                                |  |
|                                                              |                                                  |                                              |                                                      |                                                  |                                                 |                                                |  |