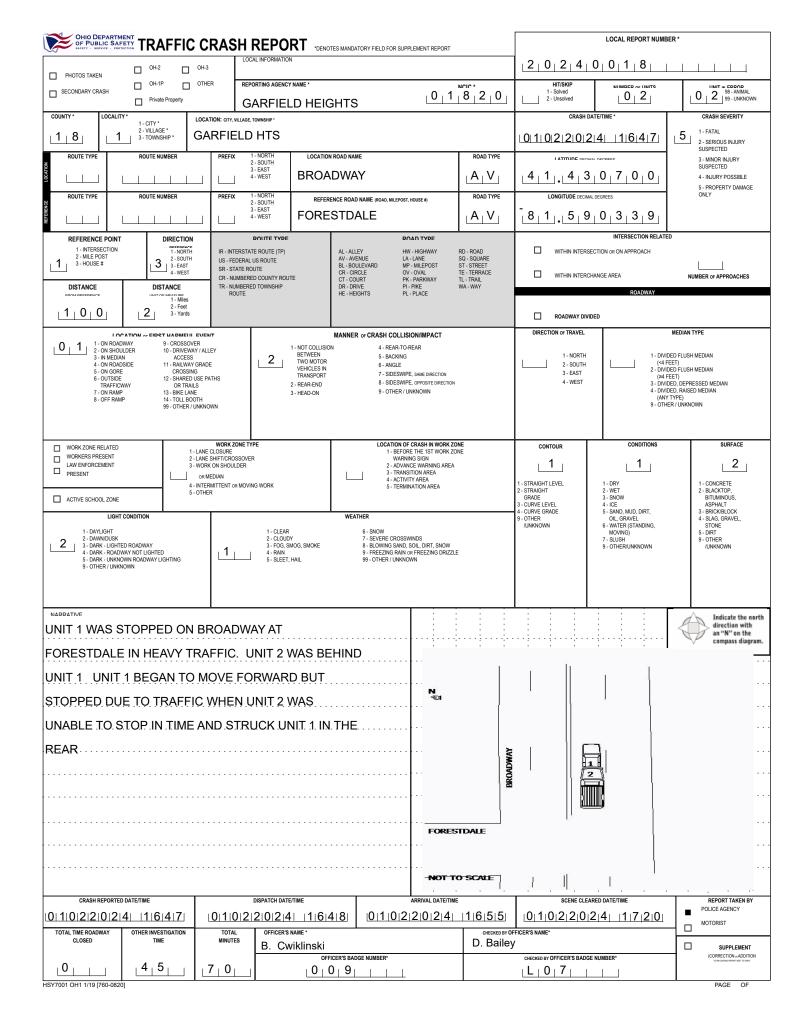

|                                                                                                                                             | DEPARTMENT<br>BLIC SAFETY<br>ENVICE - MODIFICION                                                                                                                                                                                                                                                                                                                                                                                                |                                                                                                                                        |