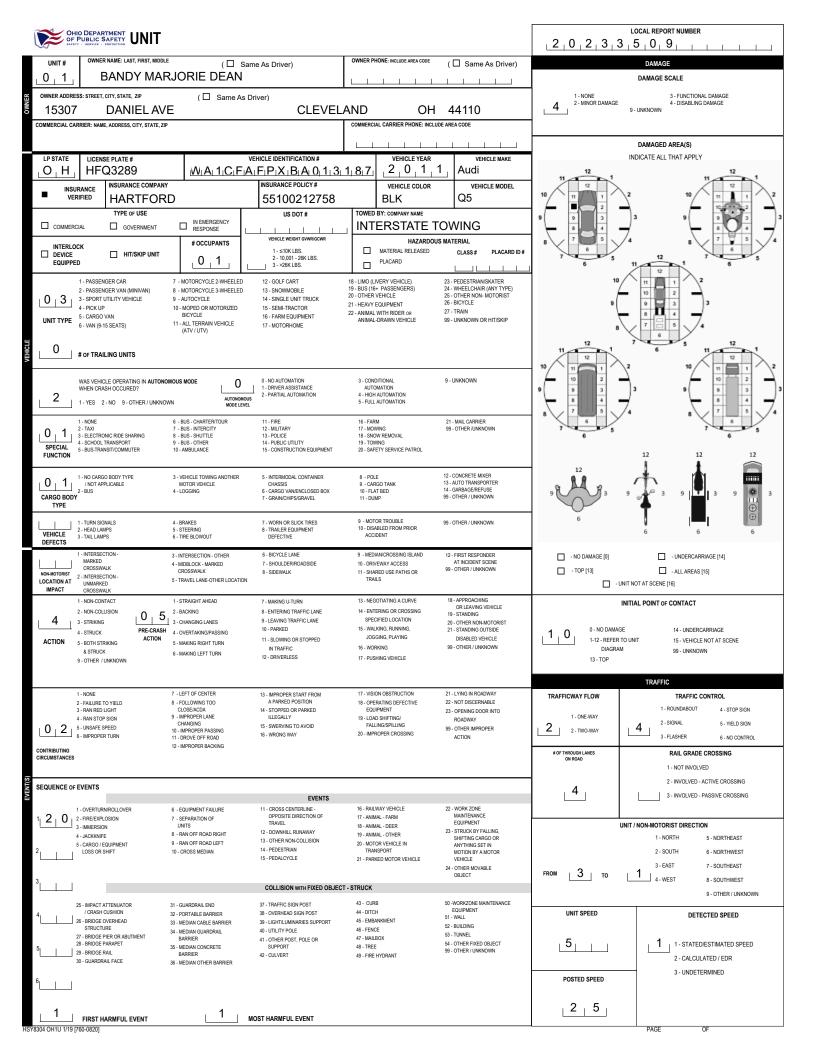

|                                                         |                                                                | NUMBER*                                                                | CORRECTION or ADDITION                                      |  |
| HSY7001 OH1 1/19 [760-0820]                                                                                                          |                                                  | <u> </u>                                                                     |                                                         |                                                                |                                                                        | PAGE OF                                                     |  |





|                                                            |                                                   |                                                     |                                                |                                                |                                               | LOCAL REPORT NUMBER                               |  |  |
|------------------------------------------------------------|---------------------------------------------------|-----------------------------------------------------|------------------------------------------------|------------------------------------------------|-----------------------------------------------|---------------------------------------------------|--|--|
| MOTORIST / NON-MOTORIST