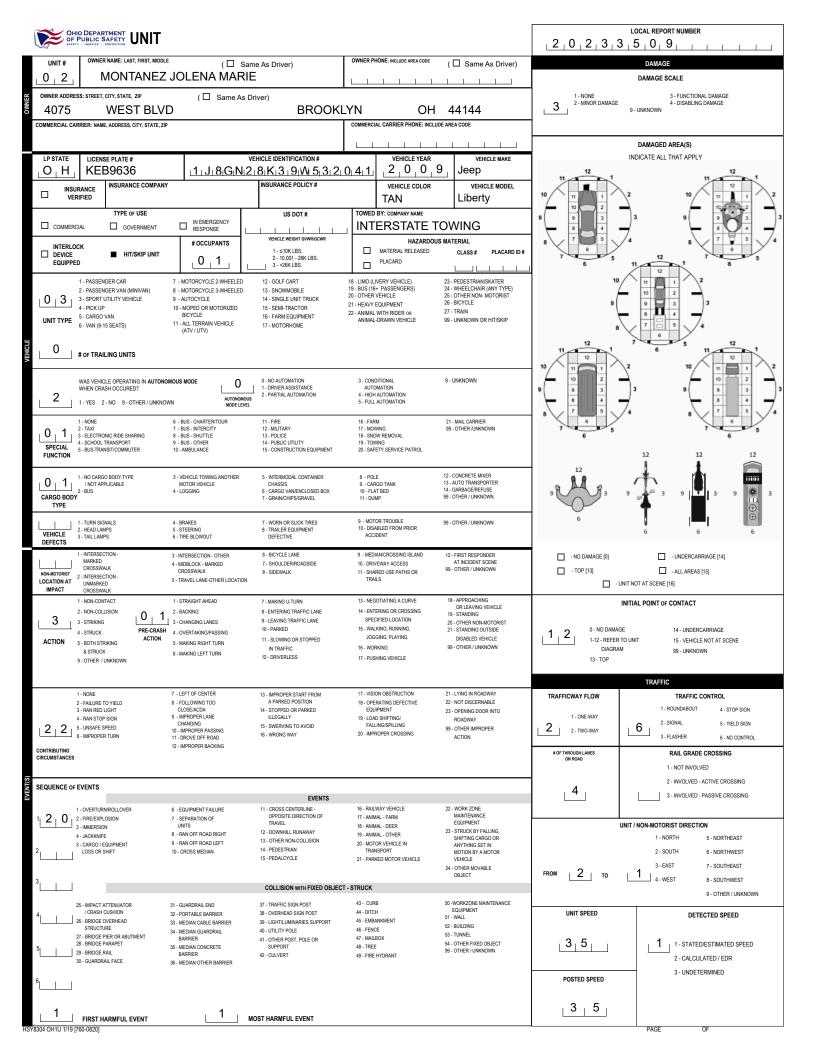

|                                                         |                                                                | NUMBER*                                                                | CORRECTION or ADDITION                                      |  |
| HSY7001 OH1 1/19 [760-0820]                                                                                                          |                                                  | <u> </u>                                                                     |                                                         |                                                                |                                                                        | PAGE OF                                                     |  |





|                                                            |                                                   |                                                     |                                                |                                                |                                               | LOCAL REPORT NUMBER                               |  |  |
|------------------------------------------------------------|---------------------------------------------------|-----------------------------------------------------|------------------------------------------------|------------------------------------------------|-----------------------------------------------|---------------------------------------------------|--|--|
| MOTORIST / NON-MOTORIST