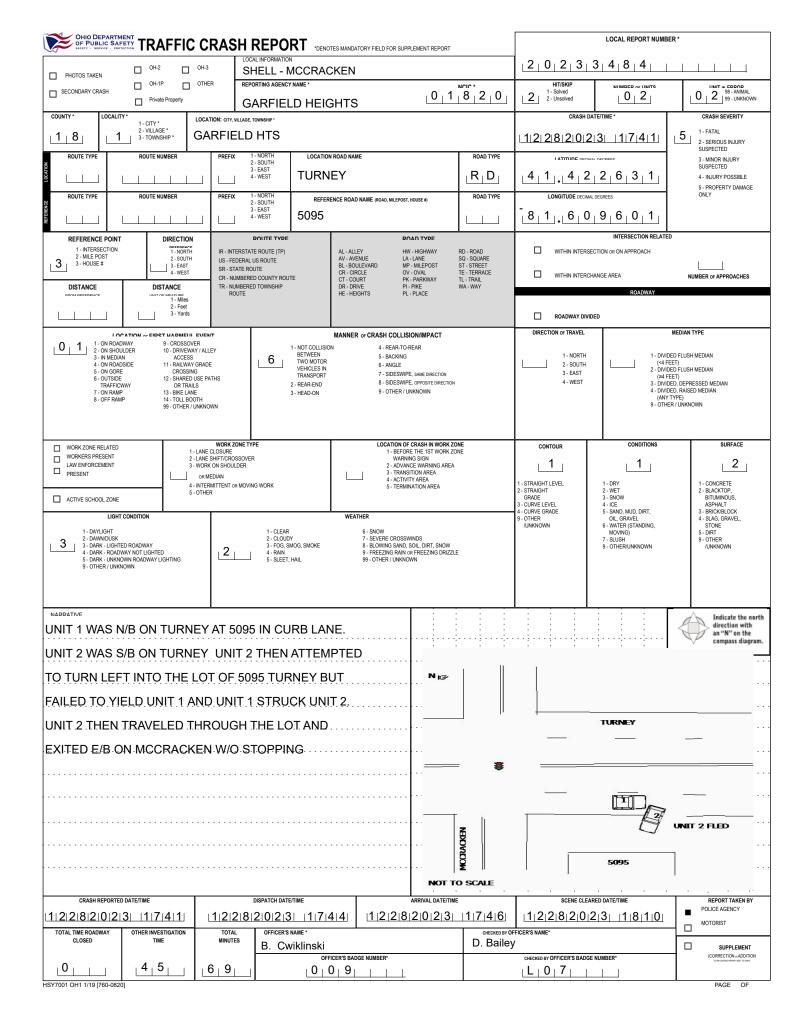

|                                                         | C SAFETY UNIT                                                                                                                                                                                                                                                                                                                                    |                                                                                                                                   | LOCAL REPORT NUMBER                                                                                                                                   |                                                                                                                                                                    |                                                                                                                                                                               |                                                                                                                                                                                                                                                                                                                                                                                                                                                                                                                                                                                                                                                                                                     |                                                                                                                                        |  |  |  |
|---------------------------------------------------------|--------------------------------------------------------------------------------------------------------------------------------------------------------------------------------------------------------------------------------------------------------------------------------------------------------------------------------------------------|-----------------------------------------------------------------------------------------------------------------------------------|-------------------------------------------------------------------------------------------------------------------------------------------------------|--------------------------------------------------------------------------------------------------------------------------------------------------------------------|-------------------------------------------------------------------------------------------------------------------------------------------------------------------------------|-----------------------------------------------------------------------------------------------------------------------------------------------------------------------------------------------------------------------------------------------------------------------------------------------------------------------------------------------------------------------------------------------------------------------------------------------------------------------------------------------------------------------------------------------------------------------------------------------------------------------------------------------------------------------------------------------------|----------------------------------------------------------------------------------------------------------------------------------------|--|--|--|
| UNIT# OW                                                | NER NAME: LAST, FIRST, MIDDLE                                                                                                                                                                                                                                                                                                                    | ( 🛛 Same                                                                                                                          | As Driver)                                                                                                                                            | OWNER PHONE: INCLUDE AREA CODE ( Same As Driver)                                                                                                                   |                                                                                                                                                                               | DAMAGE<br>DAMAGE SCALE                                                                                                                                                                                                                                                                                                                                                                                                                                                                                                                                                                                                                                                                              |                                                                                                                                        |  |  |  |
| OWNER ADDRESS: STRE                                     | ER ADDRESS: STREET, CITY, STATE, ZIP ( Same As Driver)                                                                                                                                                                                                                                                                                           |                                                                                                                                   |                                                                                                                                                       |                                                                                                                                                                    |                                                                                                                                                                               |                                                                                                                                                                                                                                                                                                                                                                                                                                                                                                                                                                                                                                                                                                     |                                                                                                                                        |  |  |  |
| COMMERCIAL CARRIER: N                                   | IAME, ADDRESS, CITY, STATE, ZIP                                                                                                                                                                                                                                                                                                                  |                                                                                                                                   |                                                                                                                                                       |                                                                                                                                                                    |                                                                                                                                                                               |                                                                                                                                                                                                                                                                                                                                                                                                                                                                                                                                                                                                                                                                                                     |                                                                                                                                        |  |  |  |
| LP STATE LICI                                           | ENSE PLATE #                                                                                                                                                                                                                                                                                                                                     | VEF                                                                                                                               | IICLE IDENTIFICATION #                                                                                                                                | VEHICLE YEAR                                                                                                                                                       | VEHICLE MAKE                                                                                                                                                                  |                                                                                                                                                                                                                                                                                                                                                                                                                                                                                                                                                                                                                                                                                                     | DAMAGED AREA(S)<br>INDICATE ALL THAT APPLY                                                                                             |  |  |  |
|                                                         | INSURANCE COMPANY                                                                                                                                                                                                                                                                                                                                |                                                                                                                                   | INSURANCE POLICY #                                                                                                                                    |                                                                                                                                                                    |                                                                                                                                                                               | 11 12 1                                                                                                                                                                                                                                                                                                                                                                                                                                                                                                                                                                                                                                                                                             | 11 12 1                                                                                                                                |  |  |  |
|                                                         | INSURANCE COMPANY                                                                                                                                                                                                                                                                                                                                |                                                                                                                                   |                                                                                                                                                       | VEHICLE COLOR<br>BLU                                                                                                                                               | VEHICLE MODEL                                                                                                                                                                 |                                                                                                                                                                                                                                                                                                                                                                                                                                                                                                                                                                                                                                                                                                     |                                                                                                                                        |  |  |  |
|                                                         | TYPE OF USE                                                                                                                                                                                                                                                                                                                                      | IN EMERGENCY<br>RESPONSE                                                                                                          | US DOT #                                                                                                                                              | TOWED BY: COMPANY NAME                                                                                                                                             |                                                                                                                                                                               | 9 9 3 4                                                                                                                                                                                                                                                                                                                                                                                                                                                                                                                                                                                                                                                                                             |                                                                                                                                        |  |  |  |
| INTERLOCK<br>DEVICE<br>EQUIPPED                         | ■ HIT/SKIP UNIT                                                                                                                                                                                                                                                                                                                                  | # OCCUPANTS                                                                                                                       | VEHICLE WEIGHT GWWR/GCWR<br>1 - ≤10K LBS.<br>2 - 10,001 - 26K LBS.<br>3 - >26K LBS.                                                                   | HAZARDOU:<br>MATERIAL RELEASED                                                                                                                                     | S MATERIAL<br>CLASS # PLACARD ID #                                                                                                                                            |                                                                                                                                                                                                                                                                                                                                                                                                                                                                                                                                                                                                                                                                                                     |                                                                                                                                        |  |  |  |
| 0 1 2- PASS<br>3- SPOI<br>4- PICK                       | 4 - PICK UP 10 - MOPED OR MOTORIZED                                                                                                                                                                                                                                                                                                              |                                                                                                                                   | 12 - GOLF CART<br>13 - SNOWMOBILE<br>14 - SINGLE UNIT TRUCK                                                                                           | 18 - LIMO (LIVERY VEHICLE)<br>19 - BUS (16 - PASSENGERS)<br>20 - OTHER VEHICLE<br>21 - HEAVY EQUIPMENT<br>22 - ANIMAL WITH RIDER OR<br>ANIMAL-DRAWN VEHICLE        | 23 - PEDESTRIANSKATER<br>24 - WHEELCHAIR (ANY TYPE)<br>25 - OTHER NON- MOTORIST<br>26 - BICYCLE<br>27 - TRAIN<br>99 - UNKNOWN OR HIT/SKIP                                     |                                                                                                                                                                                                                                                                                                                                                                                                                                                                                                                                                                                                                                                                                                     |                                                                                                                                        |  |  |  |
| WAS VE<br>WHEN C                                        | # of TRAILING UNITS<br>WAS VEHICLE OPERATING IN AUTONOMOUS MODE<br>WHEN GRASH OCCURED?<br>1 · YES 2 - NO 9 · OTHER / UNKNOWN<br>1 · ORIVER ASSISTANCE<br>2 · PARTIAL AUTOMATION<br>S · FULL AUTOMATION<br>S · FULL AUTOMATION<br>S · FULL AUTOMATION<br>S · FULL AUTOMATION<br>S · PULL AUTOMATION<br>S · PULL AUTOMATION<br>S · PULL AUTOMATION |                                                                                                                                   |                                                                                                                                                       |                                                                                                                                                                    |                                                                                                                                                                               |                                                                                                                                                                                                                                                                                                                                                                                                                                                                                                                                                                                                                                                                                                     |                                                                                                                                        |  |  |  |
| 4 - SCHO                                                | TRONIC RIDE SHARING<br>DOL TRANSPORT                                                                                                                                                                                                                                                                                                             | 6 - BUS - CHARTER/TOUR<br>7 - BUS - INTERCITY<br>8 - BUS - SHUTTLE<br>9 - BUS - OTHER<br>10 - AMBULANCE                           | 11 - FIRE<br>12 - MILITARY<br>13 - POLICE<br>14 - PUBLIC UTILTY<br>15 - CONSTRUCTION EQUIPMENT                                                        | 16 - FARM<br>17 - MOWING<br>18 - SNOW REMOVAL<br>19 - TOWING<br>20 - SAFETY SERVICE PATROL                                                                         | 21 - MAIL CARRIER<br>99 - OTHER JUNKNOWN                                                                                                                                      | 8 7 6 5                                                                                                                                                                                                                                                                                                                                                                                                                                                                                                                                                                                                                                                                                             |                                                                                                                                        |  |  |  |
| CARGO BODY<br>TYPE                                      | APPLICABLE                                                                                                                                                                                                                                                                                                                                       | 3 - VEHICLE TOWING ANOTHER<br>MOTOR VEHICLE<br>4 - LOGGING                                                                        | 5 - INTERMODAL CONTAINER<br>CHASSIS<br>6 - CARGO VANENCLOSED BOX<br>7 - GRAINICHIPSIGRAVEL                                                            | 8 - POLE<br>9 - CARGO TANK<br>10 - FLAT BED<br>11 - DUMP                                                                                                           | 12 - CONCRETE MIXER<br>13 - AUTO TRANSPORTER<br>14 - GARBAGE/REFUSE<br>99 - OTHER / UNKNOWN                                                                                   | 9                                                                                                                                                                                                                                                                                                                                                                                                                                                                                                                                                                                                                                                                                                   |                                                                                                                                        |  |  |  |
| VEHICLE 3 - TAIL L                                      | LAMPS                                                                                                                                                                                                                                                                                                                                            | 4 - BRAKES<br>5 - STEERING<br>6 - TIRE BLOWOUT                                                                                    | 7 - WORN OR SLICK TIRES<br>8 - TRAILER EQUIPMENT<br>DEFECTIVE                                                                                         | 9 - MOTOR TROUBLE<br>10 - DISABLED FROM PRIOR<br>ACCIDENT                                                                                                          | 99 - OTHER / UNKNOWN                                                                                                                                                          | , in the second s | 6 6 6                                                                                                                                  |  |  |  |
| NON-MOTORIST<br>LOCATION AT                             | ED 4<br>SWALK<br>ISECTION -                                                                                                                                                                                                                                                                                                                      | <ul> <li>INTERSECTION - OTHER</li> <li>MIDBLOCK - MARKED<br/>CROSSWALK</li> <li>TRAVEL LANE-OTHER LOCATION</li> </ul>             | 6 - BICYCLE LANE<br>7 - SHOULDER/ROADSIDE<br>8 - SIDEWALK                                                                                             | 9 - MEDIAN/CROSSING ISLAND<br>10 - DRIVEWAY ACCESS<br>11 - SHARED USE PATHS OR<br>TRAILS                                                                           | 12 - FIRST RESPONDER<br>AT INCIDENT SCENE<br>99 - OTHER / UNKNOWN                                                                                                             | - NO DAMAGE [0]                                                                                                                                                                                                                                                                                                                                                                                                                                                                                                                                                                                                                                                                                     | UNDERCARRIAGE [14]  ALL AREAS [15]  VIT NOT AT SCENE [16]                                                                              |  |  |  |
| 4 3 - STRIK<br>4 - STRUK<br>ACTION 5 - BOTH<br>& STR    | COLLISION<br>KING<br>CK<br>STRIKING                                                                                                                                                                                                                                                                                                              | 1 - STRAIGHT AHEAD<br>2 - BACKING<br>3 - CHANGING LANES<br>4 - OVERTAKINGPASSING<br>5 - MAKING RIGHT TURN<br>5 - MAKING LEFT TURN | 7 - MAKING U-TURN<br>8 - ENTERING TRAFFIC LANE<br>9 - LEAVING TRAFFIC LANE<br>10 - PARKED<br>11 - SLOWING OR STOPPED<br>IN TRAFFIC<br>11 - DRIVERLESS | 13 - NEGOTIATING A CURVE<br>14 - ENTERING OR CROSSING<br>SPECIFIED LOCATION<br>15 - WALKING, RUINNING,<br>JOGGING, PLAVING<br>16 - WORKING<br>17 - PUSHING VEHICLE | 18 - APRRACHING<br>OR LEAVING VENCLE<br>19 - STANDING<br>20 - OTHER NON-MIOTORIST<br>21 - STANDING OUTSIDE<br>DISABLED VENICLE<br>99 - OTHER / UNKNOWN                        | INITIAL POINT OF CONTACT O 5 0 - NO DAMAGE 14 - UNDERCARRIAGE 1-12 - REFER TO UNIT 15 - VEHICLE NOT AT SCENE DIAGRAM 99 - UNINNOWN 13 - TOP                                                                                                                                                                                                                                                                                                                                                                                                                                                                                                                                                         |                                                                                                                                        |  |  |  |
| 1 - NONE                                                |                                                                                                                                                                                                                                                                                                                                                  | - LEFT OF CENTER                                                                                                                  | 13 - IMPROPER START FROM<br>A PARKED POSITION                                                                                                         | 17 - VISION OBSTRUCTION                                                                                                                                            | 21 - LYING IN ROADWAY                                                                                                                                                         | TRAFFICWAY FLOW                                                                                                                                                                                                                                                                                                                                                                                                                                                                                                                                                                                                                                                                                     | TRAFFIC<br>TRAFFIC CONTROL                                                                                                             |  |  |  |
| 3 - RAN R<br>4 - RAN S<br>1 0 1 2 1 5 - UNSAF           | ED LIGHT<br>TOP SIGN 9<br>FE SPEED 1                                                                                                                                                                                                                                                                                                             | FOLLOWING TOO<br>CLOSE/ACDA     IMPROPER LANE<br>CHANGING<br>0 IMPROPER PASSING<br>1 - DROVE OFF ROAD                             | 14 - STOPPED OR PARKED<br>ILLEGALLY<br>15 - SWERVING TO AVOID<br>16 - WRONG WAY                                                                       | 18 - OPERATING DEFECTIVE<br>EQUIPMENT<br>19 - LOAD SHIFTING/<br>FALLING/SPILLING<br>20 - IMPROPER CROSSING                                                         | 22 - NOT DISCERNABLE<br>23 - OPENING DOOR INTO<br>ROADWAY<br>99 - OTHER IMPROPER<br>ACTION                                                                                    | 1 - ONE-WAY<br>2 - TWO-WAY                                                                                                                                                                                                                                                                                                                                                                                                                                                                                                                                                                                                                                                                          | 1 - ROUNDABOUT 4 - STOP SIGN     2 - SIGNAL 5 - YIELD SIGN     3 - FLASHER 6 - NO CONTROL                                              |  |  |  |
| CONTRIBUTING<br>CIRCUMSTANCES                           | 1                                                                                                                                                                                                                                                                                                                                                | 2 - IMPROPER BACKING                                                                                                              |                                                                                                                                                       |                                                                                                                                                                    |                                                                                                                                                                               | # OF THROUGH LANES<br>ON ROAD                                                                                                                                                                                                                                                                                                                                                                                                                                                                                                                                                                                                                                                                       | RAIL GRADE CROSSING<br>1 - NOT INVOLVED                                                                                                |  |  |  |
| SEQUENCE OF EVENTS                                      | S                                                                                                                                                                                                                                                                                                                                                |                                                                                                                                   | EVENTS                                                                                                                                                |                                                                                                                                                                    |                                                                                                                                                                               | 4                                                                                                                                                                                                                                                                                                                                                                                                                                                                                                                                                                                                                                                                                                   | 2 - INVOLVED - ACTIVE CROSSING<br>3 - INVOLVED - PASSIVE CROSSING                                                                      |  |  |  |
| 1 2 0 2 - FIRE/E<br>3 - IMMER<br>4 - JACKK<br>5 - CARGO | EXPLOSION 7<br>ISION<br>INIFE 8<br>D / EQUIPMENT 9                                                                                                                                                                                                                                                                                               | - EQUIPMENT FAILURE<br>- SEPARATION OF<br>UNITS<br>- RAN OFF ROAD RIGHT<br>- RAN OFF ROAD LEFT<br>0 - CROSS MEDIAN                | 11 - CROSS CENTERLINE -<br>OPPOSITE DIRECTION OF<br>TRAVEL<br>12 - DOWNHILL RUNAWAY<br>13 - OTHER NON-COLLISION<br>14 - PEDESTRIAN<br>15 - PEDALCYCLE | 16 - RALWAY VEHICLE<br>17 - ANIMAL - FARM<br>18 - ANIMAL - OEER<br>19 - ANIMAL - OTHER<br>20 - MOTOR VEHICLE IN<br>TRANSPORT<br>21 - PARKED MOTOR VEHICLE          | 22 - WORK ZONE<br>MAINTENANCE<br>EQUIPMENT<br>23 - STRUCK BY FALLING,<br>SHIFTING CARGO OR<br>ANYTHING SET IN<br>MOTION BY A MOTOR<br>VEHICLE<br>24 - OTHER MOVABLE<br>OBJECT | FROM <u>1</u> TO                                                                                                                                                                                                                                                                                                                                                                                                                                                                                                                                                                                                                                                                                    | NIT / NON-MOTORIST DIRECTION<br>1 - NORTH 5 - NORTHEAST<br>2 - SOUTH 6 - NORTHWEST<br>3 - EAST 7 - SOUTHEAST<br>4 - WEST 8 - SOUTHWEST |  |  |  |
| 25 (10)                                                 | CT ATTENUATOR 3                                                                                                                                                                                                                                                                                                                                  | 1 - GUARDRAIL END                                                                                                                 | COLLISION WITH FIXED OBJECT<br>37 - TRAFFIC SIGN POST                                                                                                 | 43 - CURB                                                                                                                                                          | 50 -WORKZONE MAINTENANCE                                                                                                                                                      |                                                                                                                                                                                                                                                                                                                                                                                                                                                                                                                                                                                                                                                                                                     | 9 - OTHER / UNKNOWN                                                                                                                    |  |  |  |
| 4 / CRA<br>26 - BRIDO<br>STRU                           | SH CUSHION 33<br>GE OVERHEAD 33                                                                                                                                                                                                                                                                                                                  | 2 - PORTABLE BARRIER<br>3 - MEDIAN CABLE BARRIER<br>4 - MEDIAN GUARDRAIL                                                          | 38 - OVERHEAD SIGN POST<br>39 - LIGHT/LUMINARIES SUPPORT<br>40 - UTILITY POLE                                                                         | 44 - DITCH<br>45 - EMBANKMENT<br>46 - FENCE                                                                                                                        | EQUIPMENT<br>51 - WALL<br>52 - BUILDING<br>53 - TUNNEL                                                                                                                        | UNIT SPEED                                                                                                                                                                                                                                                                                                                                                                                                                                                                                                                                                                                                                                                                                          | DETECTED SPEED                                                                                                                         |  |  |  |
| 28 - BRID                                               | GE PARAPET 3:<br>GE RAIL                                                                                                                                                                                                                                                                                                                         | BARRIER<br>5 - MEDIAN CONCRETE<br>BARRIER<br>5 - MEDIAN OTHER BARRIER                                                             | 41 - OTHER POST, POLE OR<br>SUPPORT<br>42 - CULVERT                                                                                                   | 47 - MAILBOX<br>48 - TREE<br>49 - FIRE HYDRANT                                                                                                                     | 54 - OTHER IXED OBJECT<br>99 - OTHER / UNKNOWN                                                                                                                                | 2 0                                                                                                                                                                                                                                                                                                                                                                                                                                                                                                                                                                                                                                                                                                 | 1 - STATED/ESTIMATED SPEED<br>2 - CALCULATED / EDR<br>3 - UNDETERMINED                                                                 |  |  |  |
| <sup>6</sup>                                            |                                                                                                                                                                                                                                                                                                                                                  | 4                                                                                                                                 |                                                                                                                                                       |                                                                                                                                                                    |                                                                                                                                                                               |                                                                                                                                                                                                                                                                                                                                                                                                                                                                                                                                                                                                                                                                                                     |                                                                                                                                        |  |  |  |
| 1 FIRST<br>HSY8304 OH1U 1/19 [760-0820                  | T HARMFUL EVENT                                                                                                                                                                                                                                                                                                                                  | 1 мо                                                                                                                              | ST HARMFUL EVENT                                                                                                                                      |                                                                                                                                                                    |                                                                                                                                                                               |                                                                                                                                                                                                                                                                                                                                                                                                                                                                                                                                                                                                                                                                                                     | PAGE OF                                                                                                                                |  |  |  |