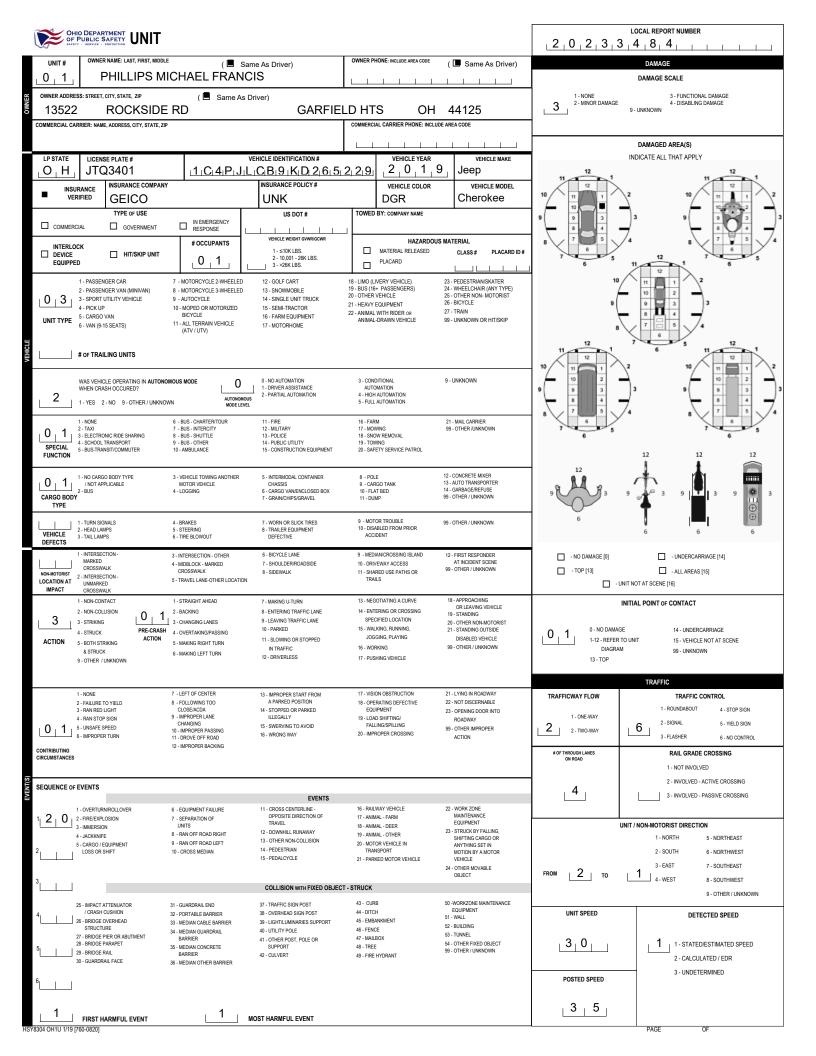

|                                                         | C SAFETY UNIT                                                                                                                                                                                                                                                                                                                                    |                                                                                                                                   | LOCAL REPORT NUMBER                                                                                                                                   |                                                                                                                                                                    |                                                                                                                                                                               |                                                                                                                                                                                                                                                                                                                                                                                                                                                                                                                                                                                                                                                                                                     |                                                                                                                                        |  |  |  |
|---------------------------------------------------------|--------------------------------------------------------------------------------------------------------------------------------------------------------------------------------------------------------------------------------------------------------------------------------------------------------------------------------------------------|-----------------------------------------------------------------------------------------------------------------------------------|-------------------------------------------------------------------------------------------------------------------------------------------------------|--------------------------------------------------------------------------------------------------------------------------------------------------------------------|-------------------------------------------------------------------------------------------------------------------------------------------------------------------------------|-----------------------------------------------------------------------------------------------------------------------------------------------------------------------------------------------------------------------------------------------------------------------------------------------------------------------------------------------------------------------------------------------------------------------------------------------------------------------------------------------------------------------------------------------------------------------------------------------------------------------------------------------------------------------------------------------------|----------------------------------------------------------------------------------------------------------------------------------------|--|--|--|
| UNIT# OW                                                | NER NAME: LAST, FIRST, MIDDLE                                                                                                                                                                                                                                                                                                                    | ( 🛛 Same                                                                                                                          | As Driver)                                                                                                                                            | OWNER PHONE: INCLUDE AREA CODE ( Same As Driver)                                                                                                                   |                                                                                                                                                                               | DAMAGE<br>DAMAGE SCALE                                                                                                                                                                                                                                                                                                                                                                                                                                                                                                                                                                                                                                                                              |                                                                                                                                        |  |  |  |
| OWNER ADDRESS: STRE                                     | ER ADDRESS: STREET, CITY, STATE, ZIP ( Same As Driver)                                                                                                                                                                                                                                                                                           |                                                                                                                                   |                                                                                                                                                       |                                                                                                                                                                    |                                                                                                                                                                               |                                                                                                                                                                                                                                                                                                                                                                                                                                                                                                                                                                                                                                                                                                     |                                                                                                                                        |  |  |  |
| COMMERCIAL CARRIER: N                                   | IAME, ADDRESS, CITY, STATE, ZIP                                                                                                                                                                                                                                                                                                                  |                                                                                                                                   |                                                                                                                                                       |                                                                                                                                                                    |                                                                                                                                                                               |                                                                                                                                                                                                                                                                                                                                                                                                                                                                                                                                                                                                                                                                                                     |                                                                                                                                        |  |  |  |
| LP STATE LICI                                           | ENSE PLATE #                                                                                                                                                                                                                                                                                                                                     | VEF                                                                                                                               | IICLE IDENTIFICATION #                                                                                                                                | VEHICLE YEAR                                                                                                                                                       | VEHICLE MAKE                                                                                                                                                                  |                                                                                                                                                                                                                                                                                                                                                                                                                                                                                                                                                                                                                                                                                                     | DAMAGED AREA(S)<br>INDICATE ALL THAT APPLY                                                                                             |  |  |  |
|                                                         | INSURANCE COMPANY                                                                                                                                                                                                                                                                                                                                |                                                                                                                                   | INSURANCE POLICY #                                                                                                                                    |                                                                                                                                                                    |                                                                                                                                                                               | 11 12 1                                                                                                                                                                                                                                                                                                                                                                                                                                                                                                                                                                                                                                                                                             | 11 12 1                                                                                                                                |  |  |  |
|                                                         | INSURANCE COMPANY                                                                                                                                                                                                                                                                                                                                |                                                                                                                                   |                                                                                                                                                       | VEHICLE COLOR<br>BLU                                                                                                                                               | VEHICLE MODEL                                                                                                                                                                 |                                                                                                                                                                                                                                                                                                                                                                                                                                                                                                                                                                                                                                                                                                     |                                                                                                                                        |  |  |  |
|                                                         | TYPE OF USE                                                                                                                                                                                                                                                                                                                                      | IN EMERGENCY<br>RESPONSE                                                                                                          | US DOT #                                                                                                                                              | TOWED BY: COMPANY NAME                                                                                                                                             |                                                                                                                                                                               | 9 9 3 4                                                                                                                                                                                                                                                                                                                                                                                                                                                                                                                                                                                                                                                                                             |                                                                                                                                        |  |  |  |
| INTERLOCK<br>DEVICE<br>EQUIPPED                         | ■ HIT/SKIP UNIT                                                                                                                                                                                                                                                                                                                                  | # OCCUPANTS                                                                                                                       | VEHICLE WEIGHT GWWR/GCWR<br>1 - ≤10K LBS.<br>2 - 10,001 - 26K LBS.<br>3 - >26K LBS.                                                                   | HAZARDOU:<br>MATERIAL RELEASED                                                                                                                                     | S MATERIAL<br>CLASS # PLACARD ID #                                                                                                                                            |                                                                                                                                                                                                                                                                                                                                                                                                                                                                                                                                                                                                                                                                                                     |                                                                                                                                        |  |  |  |
| 0 1 2- PASS<br>3- SPOI<br>4- PICK                       | 4 - PICK UP 10 - MOPED OR MOTORIZED                                                                                                                                                                                                                                                                                                              |                                                                                                                                   | 12 - GOLF CART<br>13 - SNOWMOBILE<br>14 - SINGLE UNIT TRUCK                                                                                           | 18 - LIMO (LIVERY VEHICLE)<br>19 - BUS (16 - PASSENGERS)<br>20 - OTHER VEHICLE<br>21 - HEAVY EQUIPMENT<br>22 - ANIMAL WITH RIDER OR<br>ANIMAL-DRAWN VEHICLE        | 23 - PEDESTRIANSKATER<br>24 - WHEELCHAIR (ANY TYPE)<br>25 - OTHER NON- MOTORIST<br>26 - BICYCLE<br>27 - TRAIN<br>99 - UNKNOWN OR HIT/SKIP                                     |                                                                                                                                                                                                                                                                                                                                                                                                                                                                                                                                                                                                                                                                                                     |                                                                                                                                        |  |  |  |
| WAS VE<br>WHEN C                                        | # of TRAILING UNITS<br>WAS VEHICLE OPERATING IN AUTONOMOUS MODE<br>WHEN GRASH OCCURED?<br>1 · YES 2 - NO 9 · OTHER / UNKNOWN<br>1 · ORIVER ASSISTANCE<br>2 · PARTIAL AUTOMATION<br>S · FULL AUTOMATION<br>S · FULL AUTOMATION<br>S · FULL AUTOMATION<br>S · FULL AUTOMATION<br>S · PULL AUTOMATION<br>S · PULL AUTOMATION<br>S · PULL AUTOMATION |                                                                                                                                   |                                                                                                                                                       |                                                                                                                                                                    |                                                                                                                                                                               |                                                                                                                                                                                                                                                                                                                                                                                                                                                                                                                                                                                                                                                                                                     |                                                                                                                                        |  |  |  |
| 4 - SCHO                                                | TRONIC RIDE SHARING<br>DOL TRANSPORT                                                                                                                                                                                                                                                                                                             | 6 - BUS - CHARTER/TOUR<br>7 - BUS - INTERCITY<br>8 - BUS - SHUTTLE<br>9 - BUS - OTHER<br>10 - AMBULANCE                           | 11 - FIRE<br>12 - MILITARY<br>13 - POLICE<br>14 - PUBLIC UTILTY<br>15 - CONSTRUCTION EQUIPMENT                                                        | 16 - FARM<br>17 - MOWING<br>18 - SNOW REMOVAL<br>19 - TOWING<br>20 - SAFETY SERVICE PATROL                                                                         | 21 - MAIL CARRIER<br>99 - OTHER JUNKNOWN                                                                                                                                      | 8 7 6 5                                                                                                                                                                                                                                                                                                                                                                                                                                                                                                                                                                                                                                                                                             |                                                                                                                                        |  |  |  |
| CARGO BODY<br>TYPE                                      | APPLICABLE                                                                                                                                                                                                                                                                                                                                       | 3 - VEHICLE TOWING ANOTHER<br>MOTOR VEHICLE<br>4 - LOGGING                                                                        | 5 - INTERMODAL CONTAINER<br>CHASSIS<br>6 - CARGO VANENCLOSED BOX<br>7 - GRAINICHIPSIGRAVEL                                                            | 8 - POLE<br>9 - CARGO TANK<br>10 - FLAT BED<br>11 - DUMP                                                                                                           | 12 - CONCRETE MIXER<br>13 - AUTO TRANSPORTER<br>14 - GARBAGE/REFUSE<br>99 - OTHER / UNKNOWN                                                                                   | 9                                                                                                                                                                                                                                                                                                                                                                                                                                                                                                                                                                                                                                                                                                   |                                                                                                                                        |  |  |  |
| VEHICLE 3 - TAIL L                                      | LAMPS                                                                                                                                                                                                                                                                                                                                            | 4 - BRAKES<br>5 - STEERING<br>6 - TIRE BLOWOUT                                                                                    | 7 - WORN OR SLICK TIRES<br>8 - TRAILER EQUIPMENT<br>DEFECTIVE                                                                                         | 9 - MOTOR TROUBLE<br>10 - DISABLED FROM PRIOR<br>ACCIDENT                                                                                                          | 99 - OTHER / UNKNOWN                                                                                                                                                          | , in the second s | 6 6 6                                                                                                                                  |  |  |  |
| NON-MOTORIST<br>LOCATION AT                             | ED 4<br>SWALK<br>ISECTION -                                                                                                                                                                                                                                                                                                                      | <ul> <li>INTERSECTION - OTHER</li> <li>MIDBLOCK - MARKED<br/>CROSSWALK</li> <li>TRAVEL LANE-OTHER LOCATION</li> </ul>             | 6 - BICYCLE LANE<br>7 - SHOULDER/ROADSIDE<br>8 - SIDEWALK                                                                                             | 9 - MEDIAN/CROSSING ISLAND<br>10 - DRIVEWAY ACCESS<br>11 - SHARED USE PATHS OR<br>TRAILS                                                                           | 12 - FIRST RESPONDER<br>AT INCIDENT SCENE<br>99 - OTHER / UNKNOWN                                                                                                             | - NO DAMAGE [0]                                                                                                                                                                                                                                                                                                                                                                                                                                                                                                                                                                                                                                                                                     | UNDERCARRIAGE [14]  ALL AREAS [15]  VIT NOT AT SCENE [16]                                                                              |  |  |  |
| 4 3 - STRIK<br>4 - STRUK<br>ACTION 5 - BOTH<br>& STR    | COLLISION<br>KING<br>CK<br>STRIKING                                                                                                                                                                                                                                                                                                              | 1 - STRAIGHT AHEAD<br>2 - BACKING<br>3 - CHANGING LANES<br>4 - OVERTAKINGPASSING<br>5 - MAKING RIGHT TURN<br>5 - MAKING LEFT TURN | 7 - MAKING U-TURN<br>8 - ENTERING TRAFFIC LANE<br>9 - LEAVING TRAFFIC LANE<br>10 - PARKED<br>11 - SLOWING OR STOPPED<br>IN TRAFFIC<br>11 - DRIVERLESS | 13 - NEGOTIATING A CURVE<br>14 - ENTERING OR CROSSING<br>SPECIFIED LOCATION<br>15 - WALKING, RUINNING,<br>JOGGING, PLAVING<br>16 - WORKING<br>17 - PUSHING VEHICLE | 18 - APRRACHING<br>OR LEAVING VENCLE<br>19 - STANDING<br>20 - OTHER NON-MIOTORIST<br>21 - STANDING OUTSIDE<br>DISABLED VENICLE<br>99 - OTHER / UNKNOWN                        | INITIAL POINT OF CONTACT O 5 0 - NO DAMAGE 14 - UNDERCARRIAGE 1-12 - REFER TO UNIT 15 - VEHICLE NOT AT SCENE DIAGRAM 99 - UNINNOWN 13 - TOP                                                                                                                                                                                                                                                                                                                                                                                                                                                                                                                                                         |                                                                                                                                        |  |  |  |
| 1 - NONE                                                |                                                                                                                                                                                                                                                                                                                                                  | - LEFT OF CENTER                                                                                                                  | 13 - IMPROPER START FROM<br>A PARKED POSITION                                                                                                         | 17 - VISION OBSTRUCTION                                                                                                                                            | 21 - LYING IN ROADWAY                                                                                                                                                         | TRAFFICWAY FLOW                                                                                                                                                                                                                                                                                                                                                                                                                                                                                                                                                                                                                                                                                     | TRAFFIC<br>TRAFFIC CONTROL                                                                                                             |  |  |  |
| 3 - RAN R<br>4 - RAN S<br>1 0 1 2 1 5 - UNSAF           | ED LIGHT<br>TOP SIGN 9<br>FE SPEED 1                                                                                                                                                                                                                                                                                                             | FOLLOWING TOO<br>CLOSE/ACDA     IMPROPER LANE<br>CHANGING<br>0 IMPROPER PASSING<br>1 - DROVE OFF ROAD                             | 14 - STOPPED OR PARKED<br>ILLEGALLY<br>15 - SWERVING TO AVOID<br>16 - WRONG WAY                                                                       | 18 - OPERATING DEFECTIVE<br>EQUIPMENT<br>19 - LOAD SHIFTING/<br>FALLING/SPILLING<br>20 - IMPROPER CROSSING                                                         | 22 - NOT DISCERNABLE<br>23 - OPENING DOOR INTO<br>ROADWAY<br>99 - OTHER IMPROPER<br>ACTION                                                                                    | 1 - ONE-WAY<br>2 - TWO-WAY                                                                                                                                                                                                                                                                                                                                                                                                                                                                                                                                                                                                                                                                          | 1 - ROUNDABOUT 4 - STOP SIGN     2 - SIGNAL 5 - YIELD SIGN     3 - FLASHER 6 - NO CONTROL                                              |  |  |  |
| CONTRIBUTING<br>CIRCUMSTANCES                           | 1                                                                                                                                                                                                                                                                                                                                                | 2 - IMPROPER BACKING                                                                                                              |                                                                                                                                                       |                                                                                                                                                                    |                                                                                                                                                                               | # OF THROUGH LANES<br>ON ROAD                                                                                                                                                                                                                                                                                                                                                                                                                                                                                                                                                                                                                                                                       | RAIL GRADE CROSSING<br>1 - NOT INVOLVED                                                                                                |  |  |  |
| SEQUENCE OF EVENTS                                      | S                                                                                                                                                                                                                                                                                                                                                |                                                                                                                                   | EVENTS                                                                                                                                                |                                                                                                                                                                    |                                                                                                                                                                               | 4                                                                                                                                                                                                                                                                                                                                                                                                                                                                                                                                                                                                                                                                                                   | 2 - INVOLVED - ACTIVE CROSSING<br>3 - INVOLVED - PASSIVE CROSSING                                                                      |  |  |  |
| 1 2 0 2 - FIRE/E<br>3 - IMMER<br>4 - JACKK<br>5 - CARGO | EXPLOSION 7<br>ISION<br>INIFE 8<br>D / EQUIPMENT 9                                                                                                                                                                                                                                                                                               | - EQUIPMENT FAILURE<br>- SEPARATION OF<br>UNITS<br>- RAN OFF ROAD RIGHT<br>- RAN OFF ROAD LEFT<br>0 - CROSS MEDIAN                | 11 - CROSS CENTERLINE -<br>OPPOSITE DIRECTION OF<br>TRAVEL<br>12 - DOWNHILL RUNAWAY<br>13 - OTHER NON-COLLISION<br>14 - PEDESTRIAN<br>15 - PEDALCYCLE | 16 - RALWAY VEHICLE<br>17 - ANIMAL - FARM<br>18 - ANIMAL - OEER<br>19 - ANIMAL - OTHER<br>20 - MOTOR VEHICLE IN<br>TRANSPORT<br>21 - PARKED MOTOR VEHICLE          | 22 - WORK ZONE<br>MAINTENANCE<br>EQUIPMENT<br>23 - STRUCK BY FALLING,<br>SHIFTING CARGO OR<br>ANYTHING SET IN<br>MOTION BY A MOTOR<br>VEHICLE<br>24 - OTHER MOVABLE<br>OBJECT | FROM <u>1</u> TO                                                                                                                                                                                                                                                                                                                                                                                                                                                                                                                                                                                                                                                                                    | NIT / NON-MOTORIST DIRECTION<br>1 - NORTH 5 - NORTHEAST<br>2 - SOUTH 6 - NORTHWEST<br>3 - EAST 7 - SOUTHEAST<br>4 - WEST 8 - SOUTHWEST |  |  |  |
| 25 (10)                                                 | CT ATTENUATOR 3                                                                                                                                                                                                                                                                                                                                  | 1 - GUARDRAIL END                                                                                                                 | COLLISION WITH FIXED OBJECT<br>37 - TRAFFIC SIGN POST                                                                                                 | 43 - CURB                                                                                                                                                          | 50 -WORKZONE MAINTENANCE                                                                                                                                                      |                                                                                                                                                                                                                                                                                                                                                                                                                                                                                                                                                                                                                                                                                                     | 9 - OTHER / UNKNOWN                                                                                                                    |  |  |  |
| 4 / CRA<br>26 - BRIDO<br>STRU                           | SH CUSHION 33<br>GE OVERHEAD 33                                                                                                                                                                                                                                                                                                                  | 2 - PORTABLE BARRIER<br>3 - MEDIAN CABLE BARRIER<br>4 - MEDIAN GUARDRAIL                                                          | 38 - OVERHEAD SIGN POST<br>39 - LIGHT/LUMINARIES SUPPORT<br>40 - UTILITY POLE                                                                         | 44 - DITCH<br>45 - EMBANKMENT<br>46 - FENCE                                                                                                                        | EQUIPMENT<br>51 - WALL<br>52 - BUILDING<br>53 - TUNNEL                                                                                                                        | UNIT SPEED                                                                                                                                                                                                                                                                                                                                                                                                                                                                                                                                                                                                                                                                                          | DETECTED SPEED                                                                                                                         |  |  |  |
| 28 - BRID                                               | GE PARAPET 3:<br>GE RAIL                                                                                                                                                                                                                                                                                                                         | BARRIER<br>5 - MEDIAN CONCRETE<br>BARRIER<br>5 - MEDIAN OTHER BARRIER                                                             | 41 - OTHER POST, POLE OR<br>SUPPORT<br>42 - CULVERT                                                                                                   | 47 - MAILBOX<br>48 - TREE<br>49 - FIRE HYDRANT                                                                                                                     | 54 - OTHER IXED OBJECT<br>99 - OTHER / UNKNOWN                                                                                                                                | 2 0                                                                                                                                                                                                                                                                                                                                                                                                                                                                                                                                                                                                                                                                                                 | 1 - STATED/ESTIMATED SPEED<br>2 - CALCULATED / EDR<br>3 - UNDETERMINED                                                                 |  |  |  |
| <sup>6</sup>                                            |                                                                                                                                                                                                                                                                                                                                                  | 4                                                                                                                                 |                                                                                                                                                       |                                                                                                                                                                    |                                                                                                                                                                               |                                                                                                                                                                                                                                                                                                                                                                                                                                                                                                                                                                                                                                                                                                     |                                                                                                                                        |  |  |  |
| 1 FIRST<br>HSY8304 OH1U 1/19 [760-0820                  | T HARMFUL EVENT                                                                                                                                                                                                                                                                                                                                  | 1 мо                                                                                                                              | ST HARMFUL EVENT                                                                                                                                      |                                                                                                                                                                    |                                                                                                                                                                               |                                                                                                                                                                                                                                                                                                                                                                                                                                                                                                                                                                                                                                                                                                     | PAGE OF                                                                                                                                |  |  |  |