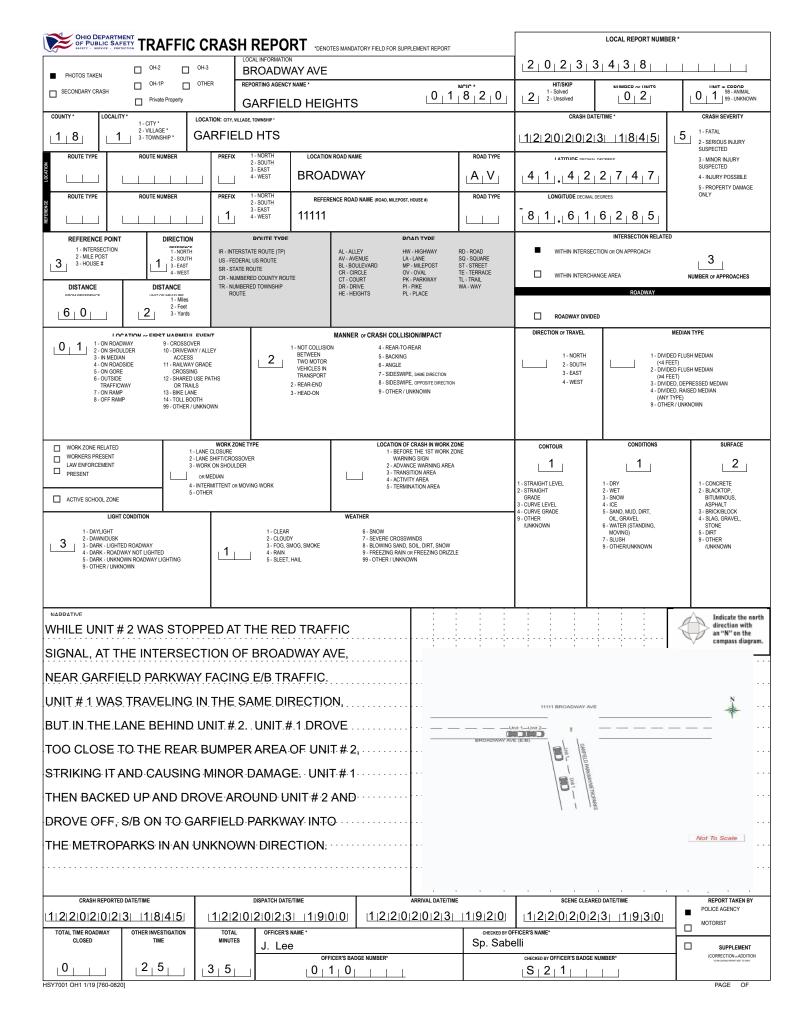

| OHI<br>OF I                                                                                                                 | IO DEPARTMENT<br>PUBLIC SAFETY<br>V - SERVICE - PROTECTION                    |                                                                                       | LOCAL REPORT NUMBER                                                                                     |                                                                                                       |                                                                                                  |                                                 |                                                                   |  |  |  |
|-----------------------------------------------------------------------------------------------------------------------------|-------------------------------------------------------------------------------|---------------------------------------------------------------------------------------|---------------------------------------------------------------------------------------------------------|-------------------------------------------------------------------------------------------------------|--------------------------------------------------------------------------------------------------|-------------------------------------------------|-------------------------------------------------------------------|--|--|--|
| UNIT #                                                                                                                      | OWNER NAME: LAST, FIRST, MIDDLE                                               | ( 🗖 Same                                                                              | As Driver)                                                                                              | OWNER PHONE: INCLUDE AREA CODE                                                                        | ( 🔲 Same As Driver)                                                                              | DAMAGE<br>DAMAGE SCALE                          |                                                                   |  |  |  |
|                                                                                                                             | SS: STREET, CITY, STATE, ZIP                                                  | ( 🛛 Same As Driv                                                                      | 1 - NONE<br>2 - MINOR DAMAGE                                                                            | 3 - FUNCTIONAL DAMAGE<br>4 - DISABLING DAMAGE<br>9 - UNKNOWN                                          |                                                                                                  |                                                 |                                                                   |  |  |  |
| COMMERCIAL CAP                                                                                                              | RRIER: NAME, ADDRESS, CITY, STATE, ZIP                                        |                                                                                       |                                                                                                         |                                                                                                       |                                                                                                  |                                                 |                                                                   |  |  |  |
| LP STATE                                                                                                                    | LICENSE PLATE #                                                               | VEF                                                                                   | ICLE IDENTIFICATION #                                                                                   | VEHICLE YEAR                                                                                          | VEHICLE MAKE                                                                                     | DAMAGED AREA(S)<br>INDICATE ALL THAT APPLY      |                                                                   |  |  |  |
|                                                                                                                             | UNKNOWN                                                                       |                                                                                       | INSURANCE POLICY #                                                                                      |                                                                                                       | Other/Unknow                                                                                     | 11 12 1                                         | 11 12 1                                                           |  |  |  |
|                                                                                                                             | TYPE OF USE                                                                   |                                                                                       | US DOT #                                                                                                | GRY<br>TOWED BY: COMPANY NAME                                                                         | Other/Unknow                                                                                     |                                                 |                                                                   |  |  |  |
|                                                                                                                             |                                                                               | IN EMERGENCY RESPONSE # OCCUPANTS                                                     | VEHICLE WEIGHT GVWR/GCWR                                                                                | HAZARDOU                                                                                              | S MATERIAL                                                                                       |                                                 |                                                                   |  |  |  |
|                                                                                                                             | HIT/SKIP UNIT                                                                 |                                                                                       | 1 - ≤10K LBS.<br>2 - 10,001 - 26K LBS.<br>3 - >26K LBS.                                                 | MATERIAL RELEASED PLACARD                                                                             | CLASS # PLACARD ID #                                                                             | 7 6 5                                           |                                                                   |  |  |  |
|                                                                                                                             | 1 - PASSENGER CAR<br>2 - PASSENGER VAN (MINIVAN)<br>3 - SPORT UTILITY VEHICLE | 7 - MOTORCYCLE 2-WHEELED<br>8 - MOTORCYCLE 3-WHEELED<br>9 - AUTOCYCLE                 | 13 - SNOWMOBILE<br>14 - SINGLE UNIT TRUCK                                                               | 18 - LIMO (LIVERY VEHICLE)<br>19 - BUS (16+ PASSENGERS)<br>20 - OTHER VEHICLE<br>21 - HEAVY EQUIPMENT | 23 - PEDESTRIAN/SKATER<br>24 - WHEELCHAIR (ANY TYPE)<br>25 - OTHER NON- MOTORIST<br>26 - BICYCLE | 10                                              |                                                                   |  |  |  |
|                                                                                                                             | 4 - PICK UP<br>5 - CARGO VAN<br>6 - VAN (9-15 SEATS)                          | 10 - MOPED OR MOTORIZED<br>BICYCLE<br>11 - ALL TERRAIN VEHICLE<br>(ATV / UTV)         |                                                                                                         | 22 - ANIMAL WITH RIDER OR<br>ANIMAL-DRAWN VEHICLE                                                     | 27 - TRAIN<br>99 - UNKNOWN OR HIT/SKIP                                                           | 8                                               |                                                                   |  |  |  |
|                                                                                                                             | # OF TRAILING UNITS                                                           | v ··· 7                                                                               |                                                                                                         |                                                                                                       |                                                                                                  | 11 12 1                                         |                                                                   |  |  |  |
| WAS VEHICLE OPERATING IN AUTONOMOUS MODE 0 0-NO AUTOMATION 3- CONDITIONAL 9- UNKNOWN 10 10 10 10 10 10 10 10 10 10 10 10 10 |                                                                               |                                                                                       |                                                                                                         |                                                                                                       |                                                                                                  |                                                 |                                                                   |  |  |  |
| 2                                                                                                                           | 1 - YES 2 - NO 9 - OTHER / UNKNOW                                             | /N AUTONOMOUS<br>MODE LEVEL                                                           | 2 - PARTIAL AUTOMATION                                                                                  | 4 - HIGH AUTOMATION<br>5 - FULL AUTOMATION                                                            |                                                                                                  | 8 7 5                                           |                                                                   |  |  |  |
|                                                                                                                             | 1 - NONE<br>2 - TAXI<br>3 - ELECTRONIC RIDE SHARING<br>4 - SCHOOL TRANSPORT   | 6 - BUS - CHARTER/TOUR<br>7 - BUS - INTERCITY<br>8 - BUS - SHUTTLE<br>9 - BUS - OTHER | 11 - FIRE<br>12 - MILITARY<br>13 - POLICE<br>14 - PUBLIC UTILITY                                        | 16 - FARM<br>17 - MOWING<br>18 - SNOW REMOVAL<br>19 - TOWING                                          | 21 - MAIL CARRIER<br>99 - OTHER /UNKNOWN                                                         | 7 6 5                                           | 7 6 5                                                             |  |  |  |
|                                                                                                                             | 5 - BUS-TRANSIT/COMMUTER                                                      | 10 - AMBULANCE                                                                        | 15 - CONSTRUCTION EQUIPMENT                                                                             | 20 - SAFETY SERVICE PATROL                                                                            |                                                                                                  | 12                                              |                                                                   |  |  |  |
| CARGO BODY                                                                                                                  | 1 - NO CARGO BODY TYPE<br>/ NOT APPLICABLE<br>2 - BUS                         | 3 - VEHICLE TOWING ANOTHER<br>MOTOR VEHICLE<br>4 - LOGGING                            | 5 - INTERMODAL CONTAINER<br>CHASSIS<br>6 - CARGO VAN/ENCLOSED BOX<br>7 - GRAIN/CHIPS/GRAVEL             | 8 - POLE<br>9 - CARGO TANK<br>10 - FLAT BED<br>11 - DUMP                                              | 12 - CONCRETE MIXER<br>13 - AUTO TRANSPORTER<br>14 - GARBAGE/REFUSE<br>99 - OTHER / UNKNOWN      | , <b>M</b> ,                                    | 9 3 9 3 9 3 9                                                     |  |  |  |
|                                                                                                                             | 1 - TURN SIGNALS<br>2 - HEAD LAMPS                                            | 4 - BRAKES<br>5 - STEERING                                                            | 7 - WORN OR SLICK TIRES<br>8 - TRAILER EQUIPMENT                                                        | 9 - MOTOR TROUBLE<br>10 - DISABLED FROM PRIOR                                                         | 99 - OTHER / UNKNOWN                                                                             | 6                                               |                                                                   |  |  |  |
| VEHICLE<br>DEFECTS                                                                                                          | 3 - TAIL LAMPS<br>1 - INTERSECTION -                                          | 6 - TIRE BLOWOUT<br>3 - INTERSECTION - OTHER                                          | 6 - BICYCLE LANE                                                                                        | ACCIDENT<br>9 - MEDIAN/CROSSING ISLAND                                                                | 12 - FIRST RESPONDER                                                                             | - NO DAMAGE [0]                                 | 6 6 6                                                             |  |  |  |
| NON-MOTORIST<br>LOCATION AT<br>IMPACT                                                                                       | CROSSWALK                                                                     | 4 - MIDBLOCK - MARKED<br>CROSSWALK<br>5 - TRAVEL LANE-OTHER LOCATION                  | 7 - SHOULDER/ROADSIDE<br>8 - SIDEWALK                                                                   | 10 - DRIVEWAY ACCESS<br>11 - SHARED USE PATHS OR<br>TRAILS                                            | AT INCIDENT SCENE<br>99 - OTHER / UNKNOWN                                                        | - TOP [13]                                      | - ALL AREAS [15]                                                  |  |  |  |
|                                                                                                                             | 1 - NON-CONTACT                                                               | 1 - STRAIGHT AHEAD<br>2 - BACKING                                                     | 7 - MAKING U-TURN<br>8 - ENTERING TRAFFIC LANE                                                          | 13 - NEGOTIATING A CURVE<br>14 - ENTERING OR CROSSING                                                 | 18 - APPROACHING<br>OR LEAVING VEHICLE<br>19 - STANDING                                          | IN                                              | NTIAL POINT OF CONTACT                                            |  |  |  |
|                                                                                                                             | 3 - STRIKING<br>4 - STRUCK<br>5 - BOTH STRIKING<br>PRE-CRASH<br>ACTION        | 3 - CHANGING LANES<br>4 - OVERTAKING/PASSING<br>5 - MAKING RIGHT TURN                 | 9 - LEAVING TRAFFIC LANE<br>10 - PARKED<br>11 - SLOWING OR STOPPED                                      | SPECIFIED LOCATION<br>15 - WALKING, RUNNING,<br>JOGGING, PLAYING                                      | 20 - OTHER NON-MOTORIST<br>21 - STANDING OUTSIDE<br>DISABLED VEHICLE                             | 999 <sup>0 - NO DAMAGE</sup><br>1-12 - REFER TO |                                                                   |  |  |  |
|                                                                                                                             | & STRUCK<br>9 - OTHER / UNKNOWN                                               | 6 - MAKING LEFT TURN                                                                  | IN TRAFFIC<br>12 - DRIVERLESS                                                                           | 16 - WORKING<br>17 - PUSHING VEHICLE                                                                  | 99 - OTHER / UNKNOWN                                                                             | DIAGRAM<br>13 - TOP                             | 99 - UNKNOWN                                                      |  |  |  |
|                                                                                                                             |                                                                               |                                                                                       | 13 - IMPROPER START FROM                                                                                | 17 - VISION OBSTRUCTION                                                                               | 21 - LYING IN ROADWAY                                                                            | TRAFFICWAY FLOW                                 | TRAFFIC<br>TRAFFIC CONTROL                                        |  |  |  |
|                                                                                                                             | 3 - RAN RED LIGHT<br>4 - RAN STOP SIGN                                        | 8 - FOLLOWING TOO<br>CLOSE/ACDA<br>9 - IMPROPER LANE<br>CHANGING                      | A PARKED POSITION<br>14 - STOPPED OR PARKED<br>ILLEGALLY                                                | 18 - OPERATING DEFECTIVE<br>EQUIPMENT<br>19 - LOAD SHIFTING/<br>FALLING/SPILLING                      | 22 - NOT DISCERNABLE<br>23 - OPENING DOOR INTO<br>ROADWAY                                        | 1 - ONE-WAY                                     | 1 - ROUNDABOUT 4 - STOP SIGN 2 - SIGNAL 5 - YIELD SIGN            |  |  |  |
| 00                                                                                                                          |                                                                               | 10 - IMPROPER PASSING<br>11 - DROVE OFF ROAD<br>12 - IMPROPER BACKING                 | 15 - SWERVING TO AVOID<br>16 - WRONG WAY                                                                | 20 - IMPROPER CROSSING                                                                                | 99 - OTHER IMPROPER<br>ACTION                                                                    | 2 2 - TWO-WAY                                   | 2 3 - FLASHER 6 - NO CONTROL                                      |  |  |  |
| CONTRIBUTING<br>CIRCUMSTANCES                                                                                               |                                                                               |                                                                                       |                                                                                                         |                                                                                                       |                                                                                                  | # OF THROUGH LANES<br>ON ROAD                   | RAIL GRADE CROSSING<br>1 - NOT INVOLVED                           |  |  |  |
| SEQUENCE OF                                                                                                                 | EVENTS                                                                        |                                                                                       |                                                                                                         |                                                                                                       |                                                                                                  | 2                                               | 2 - INVOLVED - ACTIVE CROSSING<br>3 - INVOLVED - PASSIVE CROSSING |  |  |  |
| ~ ~                                                                                                                         |                                                                               | 6 - EQUIPMENT FAILURE<br>7 - SEPARATION OF                                            | EVENTS<br>11 - CROSS CENTERLINE -<br>OPPOSITE DIRECTION OF                                              | 16 - RAILWAY VEHICLE<br>17 - ANIMAL - FARM                                                            | 22 - WORK ZONE<br>MAINTENANCE                                                                    |                                                 |                                                                   |  |  |  |
|                                                                                                                             | 3 - IMMERSION<br>4 - JACKKNIFE<br>5 - CARGO / EQUIPMENT                       | UNITS<br>8 - RAN OFF ROAD RIGHT<br>9 - RAN OFF ROAD LEFT                              | TRAVEL<br>12 - DOWNHILL RUNAWAY<br>13 - OTHER NON-COLLISION                                             | 18 - ANIMAL - DEER<br>19 - ANIMAL - OTHER<br>20 - MOTOR VEHICLE IN                                    | EQUIPMENT<br>23 - STRUCK BY FALLING,<br>SHIFTING CARGO OR<br>ANYTHING SET IN                     | ٩U                                              | NT / NON-MOTORIST DIRECTION<br>1 - NORTH 5 - NORTHEAST            |  |  |  |
| 2                                                                                                                           |                                                                               |                                                                                       | 14 - PEDESTRIAN<br>15 - PEDALCYCLE                                                                      | TRANSPORT<br>21 - PARKED MOTOR VEHICLE                                                                | MOTION BY A MOTOR<br>VEHICLE<br>24 - OTHER MOVABLE<br>OBJECT                                     | FROM   3   TO                                   | 2 - SOUTH 6 - NORTHWEST<br>3 - EAST 7 - SOUTHEAST                 |  |  |  |
| 3                                                                                                                           |                                                                               |                                                                                       | COLLISION WITH FIXED OBJECT                                                                             | - STRUCK<br>43 - CURB                                                                                 |                                                                                                  |                                                 | 4 - WEST 8 - SOUTHWEST<br>9 - OTHER / UNKNOWN                     |  |  |  |
| 4                                                                                                                           | / CRASH CUSHION<br>26 - BRIDGE OVERHEAD                                       | 32 - PORTABLE BARRIER<br>33 - MEDIAN CABLE BARRIER                                    | 37 - TRAFFIC SIGN POST<br>38 - OVERHEAD SIGN POST<br>39 - LIGHT/LUMINARIES SUPPORT<br>40 - LITHUTY POLE | 43 - CURB<br>44 - DITCH<br>45 - EMBANKMENT<br>46 - FENCE                                              | 50 -WORKZONE MAINTENANCE<br>EQUIPMENT<br>51 - WALL<br>52 - BUILDING                              | UNIT SPEED                                      | DETECTED SPEED                                                    |  |  |  |
| 5                                                                                                                           | 27 - BRIDGE PIER OR ABUTMENT<br>28 - BRIDGE PARAPET<br>29 - BRIDGE RAIL       | BARRIER<br>35 - MEDIAN CONCRETE<br>BARRIER                                            | 40 - UTILITY POLE<br>41 - OTHER POST, POLE OR<br>SUPPORT<br>42 - CULVERT                                | 40 - FENCE<br>47 - MAILBOX<br>48 - TREE<br>49 - FIRE HYDRANT                                          | 53 - TUNNEL<br>54 - OTHER FIXED OBJECT<br>99 - OTHER / UNKNOWN                                   |                                                 | 1 - STATED/ESTIMATED SPEED<br>2 - CALCULATED / EDR                |  |  |  |
| 6 <sub>111</sub>                                                                                                            | 30 - GUARDRAIL FACE                                                           | 36 - MEDIAN OTHER BARRIER                                                             |                                                                                                         |                                                                                                       |                                                                                                  | POSTED SPEED                                    | 3 - UNDETERMINED                                                  |  |  |  |
| . 1                                                                                                                         |                                                                               | . 1                                                                                   |                                                                                                         |                                                                                                       |                                                                                                  | 0 2                                             |                                                                   |  |  |  |
| ISY8304 OH1U 1/19 [7                                                                                                        | FIRST HARMFUL EVENT<br>760-0820]                                              | I MO                                                                                  | ST HARMFUL EVENT                                                                                        |                                                                                                       |                                                                                                  |                                                 | PAGE ÓF                                                           |  |  |  |