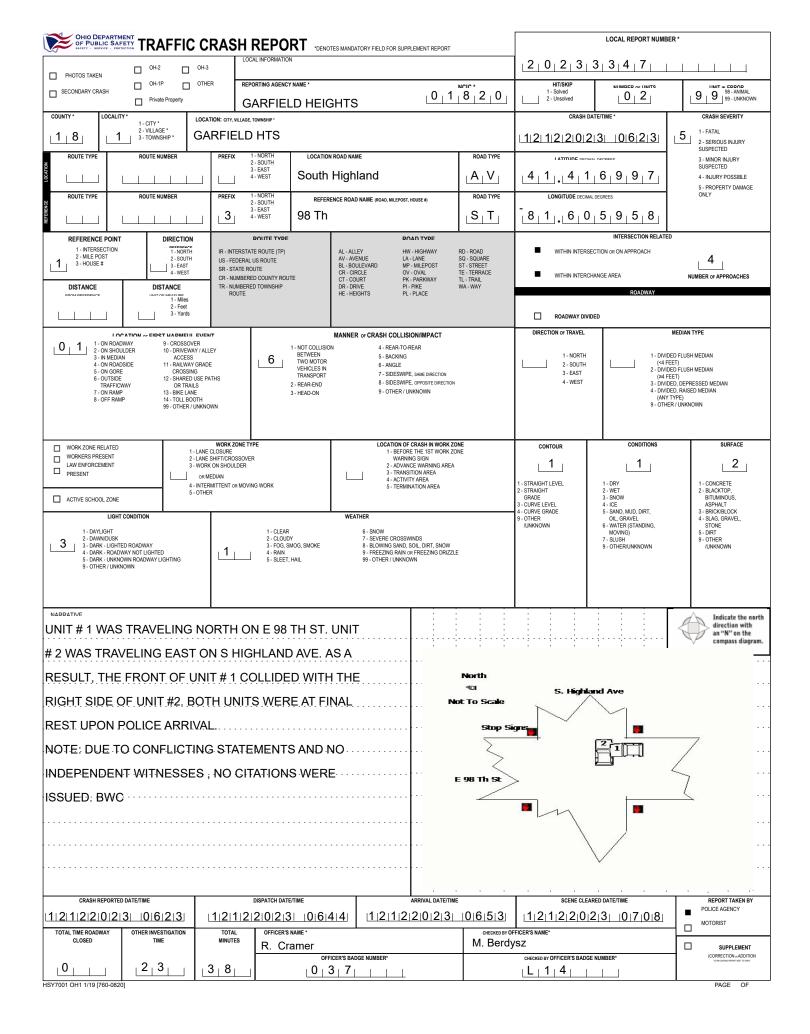

|                                                             | DEPARTMENT<br>UBLIC SAFETY<br>LEWICE - PROTECTION                         |                                                                                                                                                                                                                   | LOCAL REPORT NUMBER                                                                 |                                                                           |                                                                                                                 |                               |                                                                    |  |
|-------------------------------------------------------------|---------------------------------------------------------------------------|-------------------------------------------------------------------------------------------------------------------------------------------------------------------------------------------------------------------|-------------------------------------------------------------------------------------|---------------------------------------------------------------------------|-----------------------------------------------------------------------------------------------------------------|-------------------------------|--------------------------------------------------------------------|--|
| UNIT #                                                      | OWNER NAME: LAST, FIRST, MIDDLE                                           | ( 🗖 Same                                                                                                                                                                                                          | As Driver)                                                                          | ( 🛛 Same As Driver)                                                       |                                                                                                                 |                               |                                                                    |  |
| GABRENYA PAMELA LOUISE                                      |                                                                           |                                                                                                                                                                                                                   |                                                                                     |                                                                           |                                                                                                                 | DAMAGE SCALE                  |                                                                    |  |
| OWNER ADDRESS:                                              | : STREET, CITY, STATE, ZIP<br>E 88TH ST                                   | ( 🔲 Same As Driv                                                                                                                                                                                                  | 3 <sup>1-NONE</sup><br>2-MINOR DAMAGE                                               | 3 - FUNCTIONAL DAMAGE<br>4 - DISABLING DAMAGE<br>9 - UNKNOWN              |                                                                                                                 |                               |                                                                    |  |
|                                                             | IER: NAME, ADDRESS, CITY, STATE, ZIP                                      |                                                                                                                                                                                                                   | GARFIEL                                                                             | D HTS OH                                                                  | 44125<br>De area code                                                                                           |                               |                                                                    |  |
|                                                             |                                                                           |                                                                                                                                                                                                                   |                                                                                     | DAMAGED AREA(S)                                                           |                                                                                                                 |                               |                                                                    |  |
|                                                             | LICENSE PLATE #<br>EOV5084                                                |                                                                                                                                                                                                                   |                                                                                     | 12                                                                        | INDICATE ALL THAT APPLY                                                                                         |                               |                                                                    |  |
|                                                             |                                                                           |                                                                                                                                                                                                                   | INSURANCE POLICY #                                                                  | VEHICLE COLOR                                                             | VEHICLE MODEL                                                                                                   |                               |                                                                    |  |
| ■ VERIF                                                     | TYPE OF USE                                                               |                                                                                                                                                                                                                   | 6022257742<br>US DOT #                                                              | GRY<br>TOWED BY: COMPANY NAME                                             | Equinox                                                                                                         |                               |                                                                    |  |
|                                                             | L GOVERNMENT                                                              |                                                                                                                                                                                                                   | VEHICLE WEIGHT GVWR/GCWR                                                            |                                                                           |                                                                                                                 |                               |                                                                    |  |
|                                                             | K                                                                         | # OCCUPANTS                                                                                                                                                                                                       | 1 - ≤10K LBS.<br>2 - 10,001 - 26K LBS.                                              | HAZARDOUS                                                                 | S MATERIAL<br>CLASS # PLACARD ID #                                                                              |                               |                                                                    |  |
| EQUIPPED                                                    | - PASSENGER CAR                                                           | 7 - MOTORCYCLE 2-WHEELED                                                                                                                                                                                          | 3 - >26K LBS.                                                                       | 18 - LIMO (LIVERY VEHICLE)                                                | 23 - PEDESTRIAN/SKATER                                                                                          | 6                             |                                                                    |  |
| 2                                                           | - PASSENGER VAN (MINIVAN)<br>- SPORT UTILITY VEHICLE                      | 8 - MOTORCYCLE 3-WHEELED         13 - SNOWMOBILE           9 - AUTOCYCLE         14 - SINGLE UNIT TRUCK           10 - MOPED OR MOTORIZED         15 - SEMI-TRACTOR           BICYCLE         16 - FARM EQUIPMENT |                                                                                     | 19 - BUS (16+ PASSENGERS)<br>20 - OTHER VEHICLE                           | 24 - WHEELCHAR (ANY TYPE)<br>25 - OTHER NON- MOTORIST<br>26 - BICYCLE<br>27 - TRAIN<br>99 - UNKNOWN OR HIT/SKIP | -                             |                                                                    |  |
|                                                             | - PICK UP<br>- CARGO VAN                                                  |                                                                                                                                                                                                                   |                                                                                     | 21 - HEAVY EQUIPMENT<br>22 - ANIMAL WITH RIDER OR<br>ANIMAL-DRAWN VEHICLE |                                                                                                                 |                               |                                                                    |  |
| б·                                                          | - VAN (9-15 SEATS)                                                        | (ATV / UTV)                                                                                                                                                                                                       | 17 - MOTORHOME                                                                      |                                                                           |                                                                                                                 | 12                            | 7 5 4                                                              |  |
| VEHICL                                                      | OF TRAILING UNITS                                                         |                                                                                                                                                                                                                   |                                                                                     |                                                                           |                                                                                                                 | 11 12 1                       |                                                                    |  |
|                                                             | /AS VEHICLE OPERATING IN AUTONON<br>/HEN CRASH OCCURED?                   |                                                                                                                                                                                                                   | 0 - NO AUTOMATION<br>1 - DRIVER ASSISTANCE                                          | 3 - CONDITIONAL<br>AUTOMATION                                             | 9 - UNKNOWN                                                                                                     |                               |                                                                    |  |
| 2                                                           | - YES 2 - NO 9 - OTHER / UNKNOW                                           | AUTONOMOUS                                                                                                                                                                                                        | 2 - PARTIAL AUTOMATION                                                              | 4 - HIGH AUTOMATION<br>5 - FULL AUTOMATION                                |                                                                                                                 | 8 4                           |                                                                    |  |
|                                                             | - NONE<br>- TAXI                                                          | 6 - BUS - CHARTER/TOUR<br>7 - BUS - INTERCITY                                                                                                                                                                     | 11 - FIRE<br>12 - MILITARY                                                          | 16 - FARM<br>17 - MOWING                                                  | 21 - MAIL CARRIER<br>99 - OTHER /UNKNOWN                                                                        |                               |                                                                    |  |
| SPECIAL 5-                                                  | - ELECTRONIC RIDE SHARING<br>- SCHOOL TRANSPORT<br>- BUS-TRANSIT/COMMUTER | 8 - BUS - SHUTTLE<br>9 - BUS - OTHER<br>10 - AMBULANCE                                                                                                                                                            | 13 - POLICE<br>14 - PUBLIC UTILITY<br>15 - CONSTRUCTION EQUIPMENT                   | 18 - SNOW REMOVAL<br>19 - TOWING<br>20 - SAFETY SERVICE PATROL            |                                                                                                                 | 6                             | 6                                                                  |  |
| FUNCTION                                                    |                                                                           |                                                                                                                                                                                                                   |                                                                                     |                                                                           |                                                                                                                 | 12                            |                                                                    |  |
|                                                             | NO CARGO BODY TYPE<br>/ NOT APPLICABLE<br>- BUS                           | 3 - VEHICLE TOWING ANOTHER<br>MOTOR VEHICLE<br>4 - LOGGING                                                                                                                                                        | 5 - INTERMODAL CONTAINER<br>CHASSIS<br>6 - CARGO VAN/ENCLOSED BOX                   | 8 - POLE<br>9 - CARGO TANK<br>10 - FLAT BED                               | 12 - CONCRETE MIXER<br>13 - AUTO TRANSPORTER<br>14 - GARBAGE/REFUSE                                             | R MR.                         | 9 <b>1</b> 3 9 <b>1</b> 3 9 <b>3</b> 3                             |  |
| CARGO BODY<br>TYPE                                          |                                                                           |                                                                                                                                                                                                                   | 7 - GRAIN/CHIPS/GRAVEL                                                              | 11 - DUMP                                                                 | 99 - OTHER / UNKNOWN                                                                                            | 1009                          | •                                                                  |  |
| 2-                                                          | TURN SIGNALS<br>HEAD LAMPS<br>TAIL LAMPS                                  | 4 - BRAKES<br>5 - STEERING<br>6 - TIRE BLOWOUT                                                                                                                                                                    | 7 - WORN OR SLICK TIRES<br>8 - TRAILER EQUIPMENT<br>DEFECTIVE                       | 9 - MOTOR TROUBLE<br>10 - DISABLED FROM PRIOR<br>ACCIDENT                 | 99 - OTHER / UNKNOWN                                                                                            | 6                             | 6 6 6                                                              |  |
| DEFECTS 1-                                                  | INTERSECTION -                                                            | 3 - INTERSECTION - OTHER                                                                                                                                                                                          | 6 - BICYCLE LANE                                                                    | 9 - MEDIAN/CROSSING ISLAND                                                | 12 - FIRST RESPONDER                                                                                            | - NO DAMAGE [0]               | UNDERCARRIAGE [14]                                                 |  |
| NON-MOTORIST                                                | MARKED<br>CROSSWALK                                                       | 4 - MIDBLOCK - MARKED<br>CROSSWALK                                                                                                                                                                                | 7 - SHOULDER/ROADSIDE<br>8 - SIDEWALK                                               | 10 - DRIVEWAY ACCESS<br>11 - SHARED USE PATHS OR<br>TRAILS                | AT INCIDENT SCENE<br>99 - OTHER / UNKNOWN                                                                       | - TOP [13]                    | - ALL AREAS [15]                                                   |  |
| IMPACT                                                      | CROSSWALK                                                                 | 5 - TRAVEL LANE-OTHER LOCATION<br>1 - STRAIGHT AHEAD                                                                                                                                                              | 7 - MAKING U-TURN                                                                   | 13 - NEGOTIATING A CURVE                                                  | 18 - APPROACHING                                                                                                | - UNIT NOT AT SCENE [16]      |                                                                    |  |
| 2 -                                                         | NON-COLLISION 0 1                                                         | 2 - BACKING                                                                                                                                                                                                       | 7 - MAKING U-TURN<br>8 - ENTERING TRAFFIC LANE<br>9 - LEAVING TRAFFIC LANE          | 14 - ENTERING OR CROSSING<br>SPECIFIED LOCATION                           | OR LEAVING VEHICLE<br>19 - STANDING                                                                             | "                             | NITIAL POINT OF CONTACT                                            |  |
| 4-                                                          | STRIKING PRE-CRASH<br>ACTION                                              | 3 - CHANGING LANES<br>4 - OVERTAKING/PASSING                                                                                                                                                                      | 10 - PARKED<br>11 - SLOWING OR STOPPED                                              | 15 - WALKING, RUNNING,<br>JOGGING, PLAYING                                | 20 - OTHER NON-MOTORIST<br>21 - STANDING OUTSIDE<br>DISABLED VEHICLE                                            | 0 2 0 NO DAMAGE               |                                                                    |  |
| ACTION 5 - BOTH STRIKING<br>& STRUCK<br>9 - OTHER / UNKNOWN |                                                                           | 5 - MAKING RIGHT TURN<br>6 - MAKING LEFT TURN                                                                                                                                                                     | IN TRAFFIC<br>12 - DRIVERLESS                                                       | 16 - WORKING<br>17 - PUSHING VEHICLE                                      | 99 - OTHER / UNKNOWN                                                                                            | DIAGRAM<br>13 - TOP           | 99 - UNKNOWN                                                       |  |
|                                                             |                                                                           |                                                                                                                                                                                                                   |                                                                                     |                                                                           |                                                                                                                 |                               | TRAFFIC                                                            |  |
| 2 -                                                         | FAILURE TO YIELD                                                          | 7 - LEFT OF CENTER<br>8 - FOLLOWING TOO                                                                                                                                                                           | 13 - IMPROPER START FROM<br>A PARKED POSITION                                       | 17 - VISION OBSTRUCTION<br>18 - OPERATING DEFECTIVE                       | 21 - LYING IN ROADWAY<br>22 - NOT DISCERNABLE                                                                   | TRAFFICWAY FLOW               | TRAFFIC CONTROL                                                    |  |
| 4 -                                                         |                                                                           | CLOSE/ACDA<br>9 - IMPROPER LANE<br>CHANGING                                                                                                                                                                       | 14 - STOPPED OR PARKED<br>ILLEGALLY<br>15 - SWERVING TO AVOID                       | EQUIPMENT<br>19 - LOAD SHIFTING/<br>FALLING/SPILLING                      | 23 - OPENING DOOR INTO<br>ROADWAY                                                                               | 1 - ONE-WAY                   | 1 - ROUNDABOUT     4 - STOP SIGN     2 - SIGNAL     5 - YIELD SIGN |  |
| <b>Z Z</b> 6-                                               |                                                                           | 10 - IMPROPER PASSING<br>11 - DROVE OFF ROAD<br>12 - IMPROPER BACKING                                                                                                                                             | 16 - WRONG WAY                                                                      | 20 - IMPROPER CROSSING                                                    | 99 - OTHER IMPROPER<br>ACTION                                                                                   | 2 2 - TWO-WAY                 | 4 3 - FLASHER 6 - NO CONTROL                                       |  |
| CONTRIBUTING<br>CIRCUMSTANCES                               |                                                                           |                                                                                                                                                                                                                   |                                                                                     |                                                                           |                                                                                                                 | # OF THROUGH LANES<br>ON ROAD | RAIL GRADE CROSSING<br>1 - NOT INVOLVED                            |  |
| SEQUENCE OF EV                                              | /ENTS                                                                     |                                                                                                                                                                                                                   |                                                                                     |                                                                           |                                                                                                                 |                               | 2 - INVOLVED - ACTIVE CROSSING                                     |  |
| EVE                                                         |                                                                           | 6 - EQUIPMENT FAILURE                                                                                                                                                                                             | 22 - WORK ZONE                                                                      | _2                                                                        | 3 - INVOLVED - PASSIVE CROSSING                                                                                 |                               |                                                                    |  |
| 1 2 0 1 2 · I                                               | FIRE/EXPLOSION<br>IMMERSION                                               | 7 - SEPARATION OF<br>UNITS                                                                                                                                                                                        | 11 - CROSS CENTERLINE -<br>OPPOSITE DIRECTION OF<br>TRAVEL<br>12 - DOMNHUL PLINAMAX | 16 - RAILWAY VEHICLE<br>17 - ANIMAL - FARM<br>18 - ANIMAL - DEER          | MAINTENANCE<br>EQUIPMENT<br>23 - STRUCK BY FALLING,                                                             | ll                            | NIT / NON-MOTORIST DIRECTION                                       |  |
| 5-0                                                         | CARGO / EQUIPMENT                                                         | 8 - RAN OFF ROAD RIGHT<br>9 - RAN OFF ROAD LEFT<br>10 - CROSS MEDIAN                                                                                                                                              | 12 - DOWNHILL RUNAWAY<br>13 - OTHER NON-COLLISION<br>14 - PEDESTRIAN                | 19 - ANIMAL - OTHER<br>20 - MOTOR VEHICLE IN<br>TRANSPORT                 | SHIFTING CARGO OR<br>ANYTHING SET IN<br>MOTION BY A MOTOR                                                       |                               | 1 - NORTH 5 - NORTHEAST<br>2 - SOUTH 6 - NORTHWEST                 |  |
|                                                             |                                                                           | SROOD MEDINIY                                                                                                                                                                                                     | 15 - PEDALCYCLE                                                                     | 21 - PARKED MOTOR VEHICLE                                                 | VEHICLE<br>24 - OTHER MOVABLE<br>OBJECT                                                                         | FROM L 4 TO                   | 3 - EAST 7 - SOUTHEAST                                             |  |
| 3                                                           | COLLISION WITH FIXED OBJECT - STRUCK                                      |                                                                                                                                                                                                                   |                                                                                     |                                                                           |                                                                                                                 | FROM 4 то                     | 3 4- WEST 8- SOUTHWEST<br>9- OTHER / UNKNOWN                       |  |
| 25 -                                                        |                                                                           |                                                                                                                                                                                                                   | 37 - TRAFFIC SIGN POST<br>38 - OVERHEAD SIGN POST                                   | 43 - CURB<br>44 - DITCH                                                   | 50 -WORKZONE MAINTENANCE<br>EQUIPMENT                                                                           | UNIT SPEED                    | DETECTED SPEED                                                     |  |
|                                                             | - BRIDGE OVERHEAD<br>STRUCTURE                                            | 33 - MEDIAN CABLE BARRIER<br>34 - MEDIAN GUARDRAIL                                                                                                                                                                | 39 - LIGHT/LUMINARIES SUPPORT<br>40 - UTILITY POLE                                  | 45 - EMBANKMENT<br>46 - FENCE                                             | 51 - WALL<br>52 - BUILDING<br>53 - TUNNEL                                                                       |                               | DE IEU IEU SPEED                                                   |  |
| 5                                                           | - BRIDGE PIER OR ABUTMENT<br>- BRIDGE PARAPET<br>- BRIDGE RAIL            | 35 - MEDIAN CONCRETE                                                                                                                                                                                              | 41 - OTHER POST, POLE OR<br>SUPPORT<br>42 - CULVERT                                 | 47 - MAILBOX<br>48 - TREE<br>49 - FIRE HYDRANT                            | 53 - TUNNEL<br>54 - OTHER FIXED OBJECT<br>99 - OTHER / UNKNOWN                                                  | 1 0                           | 1 - STATED/ESTIMATED SPEED                                         |  |
|                                                             |                                                                           | 36 - MEDIAN OTHER BARRIER                                                                                                                                                                                         |                                                                                     |                                                                           |                                                                                                                 |                               | 2 - CALCULATED / EDR<br>3 - UNDETERMINED                           |  |
| 6                                                           |                                                                           |                                                                                                                                                                                                                   |                                                                                     |                                                                           |                                                                                                                 | POSTED SPEED                  |                                                                    |  |
| 1 1 .                                                       |                                                                           | , <b>1</b> ,                                                                                                                                                                                                      |                                                                                     |                                                                           |                                                                                                                 | 2 5                           |                                                                    |  |
| HSY8304 OH1U 1/19 [760                                      | FIRST HARMFUL EVENT                                                       | MO                                                                                                                                                                                                                | ST HARMFUL EVENT                                                                    |                                                                           |                                                                                                                 | <u> </u>                      | PAGE OF                                                            |  |