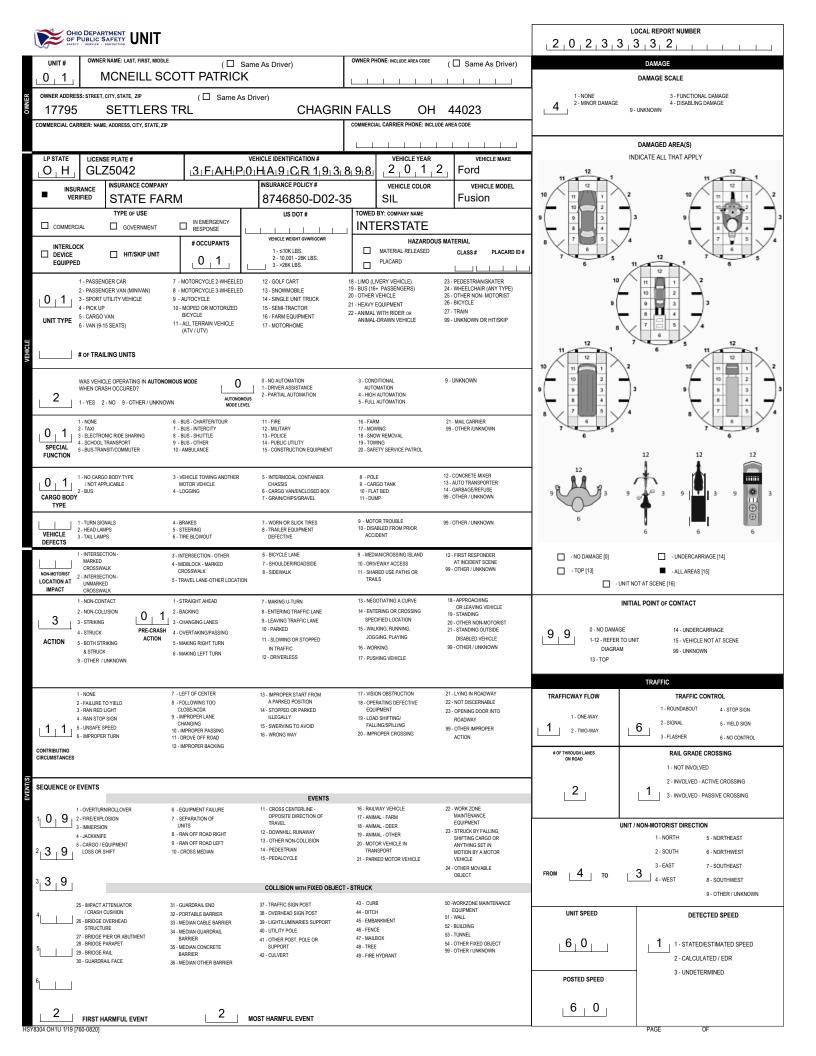

| OHIO DEPARTMENT                                            | MOTODIET / N                                                     |                                              |                                                |                                                   | LOCAL                                                             | REPORT NUMBER                                                    |
|------------------------------------------------------------|------------------------------------------------------------------|----------------------------------------------|------------------------------------------------|---------------------------------------------------|-------------------------------------------------------------------|------------------------------------------------------------------|
|                                                            |                                                                  |                                              |                                                |                                                   | 2 0 2 3 3 3 3 2                                                   |                                                                  |
|                                                            |                                                                  |                                              |                                                |                                                   |                                                                   |                                                                  |
| ADDRESS: STREET, CITY, STATE, ZIP                          | EILL                                                             | SCOTT                                        | MICHAEL                                        |                                                   | 1     1     1     1     9       CONTACT PHONE - INCLUDE AREA CODE | 9 8 2 5 M                                                        |
| 11100                                                      | ERS TRL<br>MS AGENCY (NAME)                                      | CHAGI                                        |                                                | 44023<br>QUIPMENT                                 |                                                                   |                                                                  |
| N BY                                                       |                                                                  | INJURED TAKEN TO: MEDICAL FACIL              | IIY (NAME, CITY) SAFETE<br>USED                |                                                   | DOT-COMPLIANT<br>MC HELMET                                        | AIR BAG USAGE EJECTION TRAPPED                                   |
| OL STATE OPERATOR LIC                                      | ENSE NUMBER                                                      | OFFENSE CHARGED                              | LOCAL<br>CODE                                  | OFFENSE DESCRIPTION                               |                                                                   | CITATION NUMBER                                                  |
| OL CLASS ENDORSEMENT<br>SELECT UP TO 2                     | RESTRICTION SELECT UP TO 3                                       | DRIVER<br>DISTRACTED                         | ALCOHOL / DRUG SUSPECTED                       | CONDITION                                         | ALCOHOL TEST<br>TYPE VALUE STATI                                  | DRUG TEST(S)<br>US TYPE RESULT SELECT UP TO 4                    |
| s ( ( )                                                    |                                                                  |                                              | ALCOHOL MARUUANA                               |                                                   |                                                                   |                                                                  |
| M UNIT# NAME: LAST, FIR<br>O                               | ST, MIDDLE                                                       |                                              |                                                |                                                   | DATE OF BIRTH                                                     | AGE GENDER                                                       |
| ADDRESS: STREET, CITY, STATE, ZIP                          |                                                                  |                                              |                                                |                                                   | CONTACT PHONE - INCLUDE AREA CODE                                 |                                                                  |
| S<br>T<br>/ INJURIES INJURED<br>TAKEN                      | EMS AGENCY (NAME)                                                | INJURED TAKEN TO: MEDICAL FACIL              | ITY (NAME, CITY) SAFETY I<br>USED              | QUIPMENT                                          | SEATING POSITION                                                  | AIR BAG USAGE EJECTION TRAPPED                                   |
|                                                            |                                                                  |                                              |                                                |                                                   | DOT-COMPLIANT<br>MC HELMET                                        |                                                                  |
| OL STATE OPERATOR LIC                                      | ENSE NUMBER                                                      | OFFENSE CHARGED                              | LOCAL<br>CODE                                  | OFFENSE DESCRIPTION                               |                                                                   | CITATION NUMBER                                                  |
| O OL CLASS ENDORSEMENT<br>R SELECT UP TO 2                 | RESTRICTION SELECT UP TO 3                                       | DRIVER<br>DISTRACTED<br>BY                   | ALCOHOL / DRUG SUSPECTED                       | CONDITION                                         | ALCOHOL TEST<br>TYPE VALUE STATU                                  | DRUG TEST(S) IS TYPE RESULT SELECT UP TO 4                       |
|                                                            |                                                                  |                                              | ILCOHUL MARUUANA                               |                                                   | •                                                                 |                                                                  |
| MUNIT#NAME: LAST, FIR<br>O                                 | ST, MIDDLE                                                       |                                              |                                                |                                                   | DATE OF BIRTH                                                     | AGE GENDER                                                       |
| ADDRESS: STREET, CITY, STATE, ZIP                          |                                                                  |                                              |                                                |                                                   | CONTACT PHONE - INCLUDE AREA CODE                                 |                                                                  |
| S<br>T<br>I INJURIES INJURED<br>TAKEN I                    | EMS AGENCY (NAME)                                                | INJURED TAKEN TO: MEDICAL FACILI             | TY (NAME, CITY) SAFETY E                       | DUIPMENT                                          | SEATING POSITION                                                  | AIR BAG USAGE EJECTION TRAPPED                                   |
|                                                            |                                                                  |                                              | USED                                           |                                                   | DOT-COMPLIANT<br>MC HELMET                                        |                                                                  |
| OL STATE     OPERATOR LIC                                  | ENSE NUMBER                                                      | OFFENSE CHARGED                              | LOCAL<br>CODE                                  | OFFENSE DESCRIPTION                               |                                                                   | CITATION NUMBER                                                  |
| D OL CLASS ENDORSEMENT<br>SELECT UP TO 2                   | RESTRICTION SELECT UP TO 3                                       | DRIVER<br>DISTRACTED<br>RY                   | ALCOHOL / DRUG SUSPECTED                       | CONDITION                                         | ALCOHOL TEST<br>TYPE VALUE STATU                                  | DRUG TEST(S)<br>JS TYPE RESULT SELECT UP TO 4                    |
|                                                            |                                                                  |                                              | LCOHOL MARUUANA                                |                                                   |                                                                   |                                                                  |
| INJURIES<br>1 - FATAL                                      | SEATING POSITION<br>1 - FRONT - LEFT SIDE<br>(MOTORCYCLE DRIVER) | AIR BAG<br>1 - NOT DEPLOYED                  | OL CLASS<br>1 - CLASS A                        | OL RESTRICTION<br>1 - ALCOHOL INTERLOCK<br>DEVICE | 1 - NOT DISTRACTED                                                | TEST STATUS<br>1 - NONE GIVEN                                    |
| 2 - SUSPECTED SERIOUS INJURY<br>3 - SUSPECTED MINOR INJURY | 2 - FRONT - MIDDLE<br>3 - FRONT - RIGHT SIDE                     | 2 - DEPLOYED FRONT<br>3 - DEPLOYED SIDE      | 2 - CLASS B<br>3 - CLASS C                     | 2 - CDL INTRASTATE ONLY<br>3 - CORRECTIVE LENSES  | 2 - MANUALLY OPERATING AN<br>ELECTRONIC COMMUNICATION             | 2 - TEST REFUSED<br>3 - TEST GIVEN, CONTAMINATED                 |
| 4 - POSSIBLE INJURY                                        | 4 - SECOND - LEFT SIDE<br>(MOTORCYCLE PASSENGER)                 | 4 - DEPLOYED BOTH FRONT / SIDE               | 4 - REGULAR CLASS (OHIO = D)                   | 4 - FARM WAIVER                                   | DEVICE (TEXTING, TYPING,<br>DIALING)                              | SAMPLE / UNUSABLE                                                |
| 5 - NO APPARENT INJURY                                     | 5 - SECOND - MIDDLE                                              | 5 - NOT APPLICABLE                           | 5 - M / C MOPED ONLY                           | 5 - EXCEPT CLASS A BUS<br>6 - EXCEPT CLASS A      | 3 - TALKING ON HANDS-FREE<br>COMMUNICATION DEVICE                 | 4 - TEST GIVEN, RESULTS KNOWN<br>5 - TEST GIVEN, RESULTS UNKNOWN |
| INJURED TAKEN BY                                           | 6 - SECOND - RIGHT SIDE<br>7 - THIRD - LEFT SIDE                 | 9 - DEPLOYMENT UNKNOWN                       | 6 - NO VALID OL                                | & CLASS B BUS<br>7 - EXCEPT TRACTOR-TRAI          | 4 - TALKING ON HAND-HELD                                          |                                                                  |
| 1 - NOT TRANSPORTED<br>/TREATED AT SCENE                   | (MOTORCYCLE SIDE CAR)<br>8 - THIRD - MIDDLE                      |                                              |                                                | 8 - INTERMEDIATE LICENSE<br>RESTRICTIONS          | 5 - OTHER ACTIVITY WITH AN                                        |                                                                  |
| 2 - EMS                                                    | 9 - THIRD - RIGHT SIDE<br>10 - SLEEPER SECTION OF                | EJECTION                                     | OL ENDORSEMENT                                 | 9 - LEARNER'S PERMIT<br>RESTRICTIONS              | ELECTRONIC DEVICE<br>6 - PASSENGER                                | ALCOHOL TEST TYPE                                                |
| 3 - POLICE                                                 | TRUCK CAB                                                        | 1 - NOT EJECTED                              | H - HAZMAT<br>M - MOTORCYCLE                   | 10 - LIMITED TO DAYLIGHT<br>ONLY                  | 7 - OTHER DISTRACTION INSIDE<br>THE VEHICLE                       | 1 - NONE<br>2 - BLOOD                                            |
| - OTHER / UNKNOWN                                          | 11 - PASSENGER IN OTHER<br>ENCLOSED CARGO AREA                   | 2 - PARTIALLY EJECTED<br>3 - TOTALLY EJECTED | P - PASSENGER                                  | 11 - LIMITED TO EMPLOYME                          | 8 - OTHER DISTRACTIONS OUTSIDE                                    |                                                                  |
| SAFETY EQUIPMENT                                           | (NON-TRAILING UNIT, BUS,<br>PICK-UP WITH CAP)                    | 4 - NOT APPLICABLE                           | N - TANKER                                     | 12 - LIMITED - OTHER<br>13 - MECHANICAL DEVICES   | THE VEHICLE<br>9 - OTHER / UNKNOWN                                | 4 - BREATH                                                       |
| 1 - NONE USED                                              | 12 - PASSENGER IN<br>UNENCLOSED                                  |                                              | Q - MOTOR SCOOTER                              | (SPECIAL BRAKES, HAND<br>CONTROLS, OR OTHER       |                                                                   | 5 - OTHER                                                        |
| 2 - SHOULDER BELT ONLY USED<br>3 - LAP BELT ONLY USED      | CARGO AREA<br>13 - TRAILING UNIT                                 | 1 - NOT TRAPPED                              | R - THREE-WHEEL MOTORCYCLE                     | ADAPTIVE DEVICES)<br>14 - MILITARY VEHICLES ON    | JI Y                                                              |                                                                  |
| 4 - SHOULDER & LAP BELT USED                               | 14 - RIDING ON VEHICLE<br>EXTERIOR                               | 2 - EXTRICATED BY                            | S - SCHOOL BUS<br>T - DOUBLE & TRIPLE TRAILERS | 15 - MOTOR VEHICLES                               |                                                                   | DRUG TEST TYPE<br>1 - NONE                                       |
| 5 - CHILD RESTRAINT SYSTEM -<br>FORWARD FACING             | (NON-TRAILING UNIT)                                              | MECHANICAL MEANS<br>3 - FREED BY             | X - TANKER / HAZMAT                            | WITHOUT AIR BRAKES<br>16 - OUTSIDE MIRROR         |                                                                   | 2 - BLOOD                                                        |
| 6 - CHILD RESTRAINT SYSTEM -<br>REAR FACING                | 15 - NON-MOTORIST<br>99 - OTHER / UNKNOWN                        | NON-MECHANICAL MEANS                         |                                                | 17 - PROSTHETIC AID                               | CONDITION<br>1 - APPARENTLY NORMAL                                | 3 - URINE                                                        |
| 7 - BOOSTER SEAT                                           |                                                                  |                                              |                                                | 18 - OTHER                                        | 2 - PHYSICAL IMPAIRMENT                                           | 4 - OTHER                                                        |
| 8 - HELMET USED<br>9 - PROTECTIVE PADS USED                |                                                                  |                                              |                                                |                                                   | 3 - EMOTIONAL (E.G. DEPRESSED,<br>ANGRY, DISTURBED)               |                                                                  |
| (ELBOWS, KNEES, ETC.)<br>10 - REFLECTIVE CLOTHING          |                                                                  |                                              | GENDER<br>F - FEMALE                           |                                                   | 4 - ILLNESS                                                       | DRUG TEST RESULT(S)<br>1 - AMPHETAMINES                          |
| 11 - LIGHTING - PEDESTRIAN                                 |                                                                  |                                              | F - FEMALE<br>M - MALE                         |                                                   | 5 - FELL ASLEEP, FAINTED,                                         | 2 - BARBITURATES                                                 |
| / BICYCLE ONLY<br>99 - OTHER / UNKNOWN                     |                                                                  |                                              | U - OTHER/UNKNOWN                              |                                                   | FATIGUED, ETC.                                                    | 3 - BENZODIAZEPINES<br>4 - CANNABINOIDS                          |
|                                                            |                                                                  |                                              |                                                |                                                   | 6 - UNDER THE INFLUENCE OF<br>MEDICATIONS / DRUGS                 | 5 - COCAINE                                                      |
|                                                            |                                                                  |                                              |                                                |                                                   | / ALCOHOL                                                         | 6 - OPIATES / OPIOIDS<br>7 - OTHER                               |
|                                                            |                                                                  |                                              |                                                |                                                   | 9 - OTHER / UNKNOWN                                               | 8 - NEGATIVE RESULTS                                             |
|                                                            |                                                                  |                                              |                                                |                                                   |                                                                   |                                                                  |
|                                                            |                                                                  |                                              |                                                |                                                   |                                                                   |                                                                  |
|                                                            |                                                                  |                                              |                                                |                                                   |                                                                   |                                                                  |