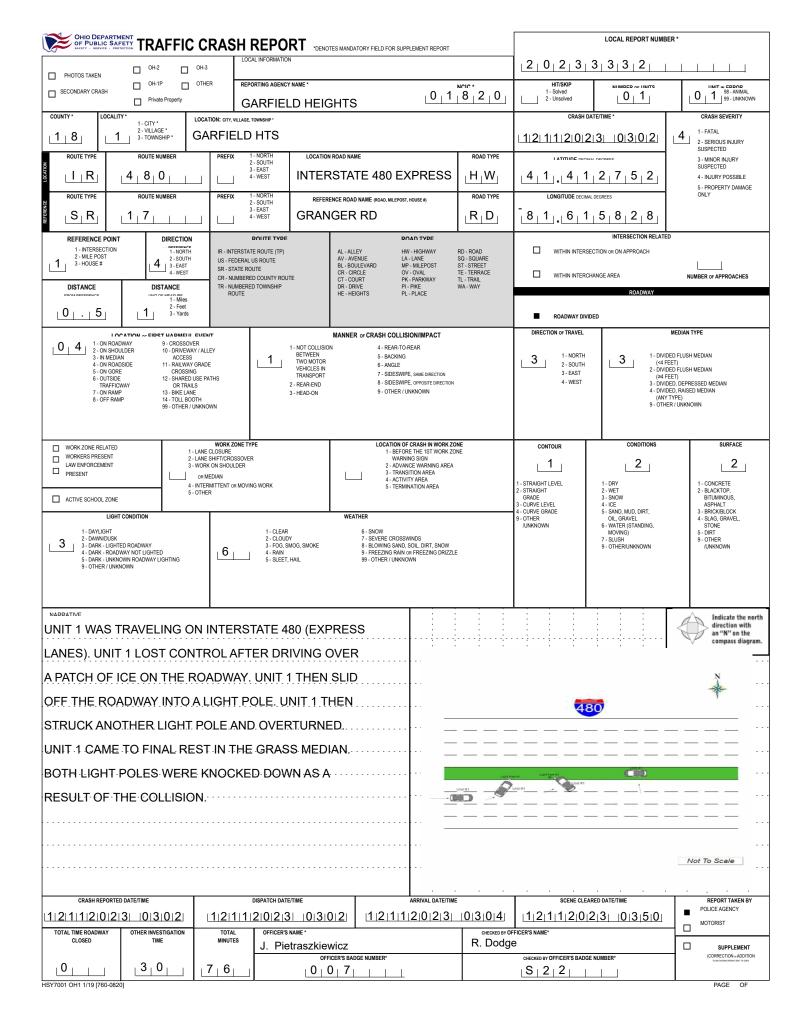

## OHIO TRAFFIC CRASH REPORT DIAGRAM / NARRATIVE CONTINUATION

| LOCAL REPORT NUMBER<br>20233332 | REPORTING AGENCY<br>GARFIELD HEIGHTS |                            | DATE OF CRASH<br>M 12 D 11 Y 2023 |
|---------------------------------|--------------------------------------|----------------------------|-----------------------------------|
| IN COUNTY OF<br>18              | CRASH LOCATION<br>IR 480             |                            |                                   |
| Owner information for destr     |                                      | . 12, second light pole nu | umber                             |
| unknown):                       |                                      |                            |                                   |
|                                 |                                      |                            |                                   |
| State of Ohio Departmen         | t of Transportation (OI              | DOT)                       |                                   |
| 5500 Transportation Blvc        | 1                                    |                            |                                   |
| Garfield Heights, Ohio 44       | 1125                                 |                            |                                   |
| (216) 581-2100                  |                                      |                            |                                   |
|                                 |                                      |                            |                                   |
|                                 |                                      |                            |                                   |
| ***The light pole with an un    | known number was or                  | ne west of light pole #LAI | _ 12***                           |
|                                 |                                      |                            |                                   |
|                                 |                                      |                            |                                   |
|                                 |                                      |                            |                                   |
|                                 |                                      |                            |                                   |
|                                 |                                      |                            |                                   |
|                                 |                                      |                            |                                   |
|                                 |                                      |                            |                                   |
|                                 |                                      |                            |                                   |
|                                 |                                      |                            |                                   |
|                                 |                                      |                            |                                   |
|                                 |                                      |                            |                                   |
|                                 |                                      |                            |                                   |
|                                 |                                      |                            |                                   |
|                                 |                                      |                            |                                   |
|                                 |                                      |                            |                                   |
|                                 |                                      | OFFICER'S SIGNATURE        | BADGE NUMBER<br>007               |