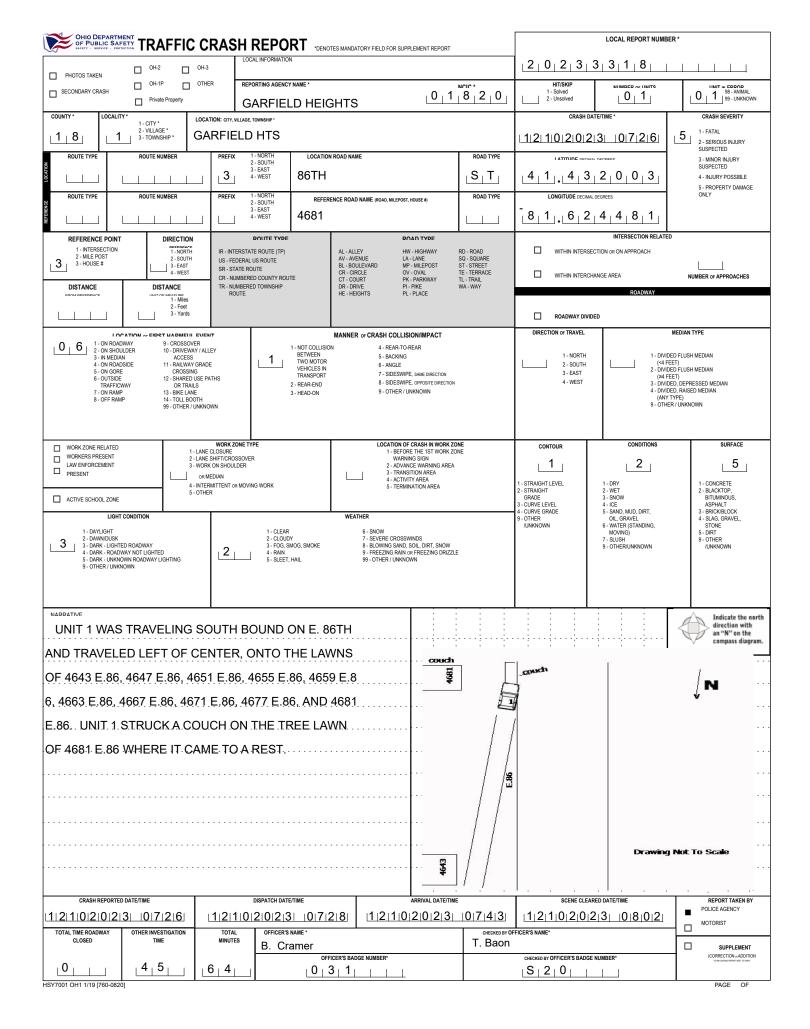

| WIT # NAME: LAST, FIRST, MODLE                                   |                                                                 |                                                                              |                                                                    |                                                 |                                   |                                   | LOCAL REPORT NUMBER                                  |            |                                                   |  |
|------------------------------------------------------------------|-----------------------------------------------------------------|------------------------------------------------------------------------------|--------------------------------------------------------------------|-------------------------------------------------|-----------------------------------|-----------------------------------|------------------------------------------------------|------------|---------------------------------------------------|--|
|                                                                  |                                                                 |                                                                              |                                                                    |                                                 |                                   |                                   |                                                      |            |                                                   |  |
| 9311 MCCR4                                                       | ACKEN RD                                                        |                                                                              | RFIELD HTS                                                         | OH 4                                            | 4125                              |                                   |                                                      |            |                                                   |  |
|                                                                  | SAGENCY (NAME)                                                  | INJURED TAKEN TO: MEDICAL                                                    |                                                                    | USED                                            |                                   |                                   |                                                      |            | AG USAGE EJECTION TRAPPED                         |  |
| OL STATE     OPERATOR LICE                                       | NSE NUMBER                                                      | OFFENSE CH4<br>331.03                                                        |                                                                    | LOCAL OFFENSE DESCRIPTION<br>CODE Failure to co |                                   |                                   | ntrol                                                |            | CITATION NUMBER<br>G20231519                      |  |
| O OL CLASS ENDORSEMENT<br>R<br>I                                 | RESTRICTION SELECT UP TO 3                                      | DRIVER<br>DISTRACTED<br>BY                                                   | ALCOHOL / DRUG SUSPECT                                             | TED<br>ARUJUANA                                 | CONDITION                         | STATUS TYPE                       | OLITEST<br>VALUE                                     | STATUS     | DRUG TEST(S) TYPE RESULT SELECT UP TO 4           |  |
| M UNIT # NAME: LAST, FIRST                                       | , MIDDLE                                                        |                                                                              | OTHER DRUG                                                         |                                                 | 2                                 |                                   | DATE OF BIR                                          | ЦЦЦ<br>ТН  | AGE GENDER                                        |  |
| ADDRESS: STREET, CITY, STATE, ZIP                                |                                                                 |                                                                              |                                                                    |                                                 |                                   | CONTACT                           | PHONE - INCLUDE AREA CODE                            |            |                                                   |  |
| INJURIES INJURED EN                                              | AS AGENCY (NAME)                                                | INJURED TAKEN TO: MEDICAL                                                    | FACILITY (NAME, CITY)                                              | SAFETY EQUI                                     | IPMENT                            |                                   | SEATING POSIT                                        | TION AIR B | AG USAGE EJECTION TRAPPED                         |  |
| OL STATE OPERATOR LICE                                           | NSE NUMBER                                                      | OFFENSE CHA                                                                  | RGED                                                               |                                                 | FFENSE DESCRIPTIO                 | DOT-COMPLIA<br>MC HELMET          |                                                      |            |                                                   |  |
|                                                                  |                                                                 | DRIVER                                                                       |                                                                    | CODE                                            | 0010171011                        |                                   | 01 -F07                                              |            |                                                   |  |
| OL CLASS ENDORSEMENT<br>SELECT UP TO 2                           | RESTRICTION SELECT UP TO 3                                      | DISTRACTED<br>BY                                                             | ALCOHOL / DRUG SUSPECTI<br>ALCOHOL MA<br>OTHER DRUG                | ED<br>RUUANA                                    | CONDITION                         | STATUS TYPE                       | OL TEST<br>VALUE                                     | STATUS     | DRUG TEST(S) TYPE RESULT SELECT UP TO 4           |  |
| UNIT # NAME: Last, First                                         | , MIDDLE                                                        |                                                                              |                                                                    |                                                 |                                   |                                   | DATE OF BIR                                          | ТН         | AGE GENDER                                        |  |
| ADDRESS: STREET, CITY, STATE, ZIP                                |                                                                 |                                                                              |                                                                    |                                                 |                                   | CONTACT                           | PHONE - INCLUDE AREA CODE                            |            |                                                   |  |
| INJURIES INJURED EN                                              | IS AGENCY (NAME)                                                | INJURED TAKEN TO: MEDICAL                                                    | FACILITY (NAME, CITY)                                              | SAFETY EQUIF                                    | PMENT                             |                                   | SEATING POSIT                                        | FION AIR B | AG USAGE EJECTION TRAPPEI                         |  |
| OL STATE OPERATOR LICE                                           | NSE NUMBER                                                      | OFFENSE CHA                                                                  | RGED                                                               | LOCAL C                                         | FFENSE DESCRIPTI                  | DOT-COMPLIA<br>MC HELMET          |                                                      |            |                                                   |  |
| OL CLASS ENDORSEMENT                                             |                                                                 | DRIVER                                                                       |                                                                    | CODE                                            | 0010171011                        |                                   | 01 TF0T                                              |            |                                                   |  |
| S UL CLASS SELECT UP TO 2                                        | RESTRICTION SELECT UP TO 3                                      | DISTRACTED<br>BY                                                             | ALCOHOL / DRUG SUSPECTI<br>ALCOHOL MA<br>OTHER DRUG                | ED<br>RUUANA                                    | CONDITION                         | STATUS TYPE                       | OL TEST<br>VALUE                                     | STATUS     | DRUG TEST(S) TYPE RESULT SELECT UP TO 4           |  |
| INJURIES                                                         | SEATING POSITION                                                | AIR BAG                                                                      | OL C                                                               | LASS                                            | OL E                              | RESTRICTION(S)                    | DRIVER DIST                                          | RACTION    | TEST STATUS                                       |  |
| 2 - SUSPECTED SERIOUS INJURY                                     | (MOTORCYCLE DRIVER)<br>2 - FRONT - MIDDLE<br>2 - DEPLOYED FRONT |                                                                              | 2 - CLASS B                                                        | 2 - CLASS B                                     |                                   | DEVICE<br>2 - CDL INTRASTATE ONLY |                                                      | G AN       | 2 - TEST REFUSED                                  |  |
| 3 - SUSPECTED MINOR INJURY<br>4 - POSSIBLE INJURY                | 3 - FRONT - RIGHT SIDE<br>4 - SECOND - LEFT SIDE                | 3 - DEPLOYED SIDE                                                            | 3 - CLASS C                                                        | 3 CORRECTIVE LENSE                              |                                   |                                   | ELECTRONIC COMMUNICATION<br>DEVICE (TEXTING, TYPING, |            | 3 - TEST GIVEN, CONTAMINATED<br>SAMPLE / UNUSABLE |  |
| IO APPARENT INJURY (MOTORCYCLE PASSENGER)<br>5 - SECOND - MIDDLE |                                                                 | 4 - DEPLOYED BOTH FRONT / SID<br>5 - NOT APPLICABLE                          |                                                                    | 5 - M / C MOPED ONLY                            |                                   | ASS A BUS                         | DIALING)<br>3 - TALKING ON HANDS-FREE                |            | 4 - TEST GIVEN, RESULTS KNOWN                     |  |
|                                                                  | 6 - SECOND - RIGHT SIDE                                         | 9 - DEPLOYMENT UNKNOWN                                                       | 6 - NO VALID OL                                                    |                                                 | 6 - EXCEPT CL<br>& CLASS B E      |                                   | COMMUNICATION DEV<br>4 - TALKING ON HAND-HEI         |            | 5 - TEST GIVEN, RESULTS UNKNOWN                   |  |
| INJURED TAKEN BY                                                 | 7 - THIRD - LEFT SIDE<br>(MOTORCYCLE SIDE CAR)                  |                                                                              |                                                                    |                                                 | 7 - EXCEPT TR.<br>8 - INTERMEDIA  | ACTOR-TRAILER                     | COMMUNICATION DEV                                    |            |                                                   |  |
| - NOT TRANSPORTED<br>/TREATED AT SCENE                           | 8 - THIRD - MIDDLE                                              |                                                                              |                                                                    |                                                 | RESTRICTIO                        | INS                               | 5 - OTHER ACTIVITY WITH<br>ELECTRONIC DEVICE         | AN         |                                                   |  |
| 2 - EMS                                                          | 9 - THIRD - RIGHT SIDE<br>10 - SLEEPER SECTION OF               | EJECTION         OL ENDORSEMENT           1 - NOT EJECTED         H - HAZMAT |                                                                    |                                                 | 9 - LEARNER'S<br>RESTRICTIO       |                                   | 6 - PASSENGER                                        |            | ALCOHOL TEST TYPE                                 |  |
| 3 - POLICE<br>9 - OTHER / UNKNOWN                                | TRUCK CAB<br>UNKNOWN 11 - PASSENGER IN OTHER                    |                                                                              | 1 - NOT EJECTED H - HAZMAT<br>2 - PARTIALLY EJECTED M - MOTORCYCLE |                                                 |                                   | 10 - LIMITED TO DAYLIGHT<br>ONLY  |                                                      | NSIDE      | 1 - NONE<br>2 - BLOOD                             |  |
|                                                                  | ENCLOSED CARGO AREA                                             | 3 - TOTALLY EJECTED                                                          | P - PASSENGER                                                      |                                                 | 11 - LIMITED TO                   | D EMPLOYMENT                      | THE VEHICLE<br>8 - OTHER DISTRACTIONS                | OUTSIDE    | 3 - URINE                                         |  |
|                                                                  | (NON-TRAILING UNIT, BUS,<br>PICK-UP WITH CAP)                   | 4 - NOT APPLICABLE                                                           | N - TANKER                                                         |                                                 | 12 - LIMITED - C<br>13 - MECHANIC |                                   | THE VEHICLE<br>9 - OTHER / UNKNOWN                   |            | 4 - BREATH                                        |  |
| SAFETY EQUIPMENT<br>1 - NONE USED                                | 12 - PASSENGER IN<br>UNENCLOSED                                 |                                                                              | Q - MOTOR SCOOTER                                                  |                                                 |                                   | RAKES, HAND                       |                                                      |            | 5 - OTHER                                         |  |
| 2 - SHOULDER BELT ONLY USED                                      | CARGO AREA                                                      | TRAPPED<br>1 - NOT TRAPPED                                                   | R - THREE-WHEEL MOT                                                | TORCYCLE                                        | ADAPTIVE D                        | EVICES)                           |                                                      |            |                                                   |  |
| 3 - LAP BELT ONLY USED<br>4 - SHOULDER & LAP BELT USED           | 13 - TRAILING UNIT<br>14 - RIDING ON VEHICLE                    | 1 - NOT TRAPPED<br>2 - EXTRICATED BY                                         | S - SCHOOL BUS                                                     |                                                 | 14 - MILITARY V<br>15 - MOTOR VE  | /EHICLES ONLY                     |                                                      |            | DRUG TEST TYPE                                    |  |
| 5 - CHILD RESTRAINT SYSTEM -<br>FORWARD FACING                   | EXTERIOR<br>(NON-TRAILING UNIT)                                 | MECHANICAL MEANS                                                             | T - DOUBLE & TRIPLE T                                              | TRAILERS                                        | WITHOUT /                         | AIR BRAKES                        |                                                      |            | 1 - NONE<br>2 - BLOOD                             |  |
| 6 - CHILD RESTRAINT SYSTEM -                                     | 15 - NON-MOTORIST                                               | 3 - FREED BY<br>NON-MECHANICAL MEANS                                         | X - TANKER / HAZMAT                                                |                                                 | 16 - OUTSIDE N<br>17 - PROSTHET   |                                   | CONDIT<br>1 - APPARENTLY NORMAI                      |            | 3 - URINE                                         |  |
| REAR FACING<br>7 - BOOSTER SEAT                                  | 99 - OTHER / UNKNOWN                                            |                                                                              |                                                                    |                                                 | 18 - OTHER                        |                                   | 2 - PHYSICAL IMPAIRMEN                               |            | 4 - OTHER                                         |  |
| 8 - HELMET USED                                                  |                                                                 |                                                                              |                                                                    |                                                 |                                   |                                   | 3 - EMOTIONAL (E.G. DEPF                             |            |                                                   |  |
| 9 - PROTECTIVE PADS USED<br>(ELBOWS, KNEES, ETC.)                |                                                                 |                                                                              | GEN                                                                | DER                                             |                                   |                                   | ANGRY, DISTURBED)                                    |            | DRUG TEST RESULT(S)                               |  |
| 10 - REFLECTIVE CLOTHING                                         |                                                                 |                                                                              | F - FEMALE                                                         |                                                 |                                   |                                   | 4 - ILLNESS                                          |            | 1 - AMPHETAMINES<br>2 - BARBITURATES              |  |
| 1 - LIGHTING - PEDESTRIAN<br>/ BICYCLE ONLY                      |                                                                 |                                                                              | M - MALE                                                           | M - MALE                                        |                                   |                                   | 5 - FELL ASLEEP, FAINTED,<br>FATIGUED, ETC.          |            | 3 - BENZODIAZEPINES                               |  |
| 99 - OTHER / UNKNOWN                                             |                                                                 |                                                                              | U - OTHER/UNKNOWN                                                  |                                                 |                                   |                                   | 6 - UNDER THE INFLUENC                               |            | 4 - CANNABINOIDS                                  |  |
|                                                                  |                                                                 |                                                                              |                                                                    |                                                 |                                   |                                   | MEDICATIONS / DRUGS<br>/ ALCOHOL                     |            | 5 - COCAINE<br>6 - OPIATES / OPIOIDS              |  |
|                                                                  |                                                                 |                                                                              |                                                                    |                                                 |                                   |                                   |                                                      |            |                                                   |  |
|                                                                  |                                                                 |                                                                              |                                                                    |                                                 |                                   |                                   | 9 - OTHER / UNKNOWN                                  |            | 7 - OTHER                                         |  |
|                                                                  |                                                                 |                                                                              |                                                                    |                                                 |                                   |                                   |                                                      |            | 7 - OTHER<br>8 - NEGATIVE RESULTS                 |  |
|                                                                  |                                                                 |                                                                              |                                                                    |                                                 |                                   |                                   |                                                      |            |                                                   |  |