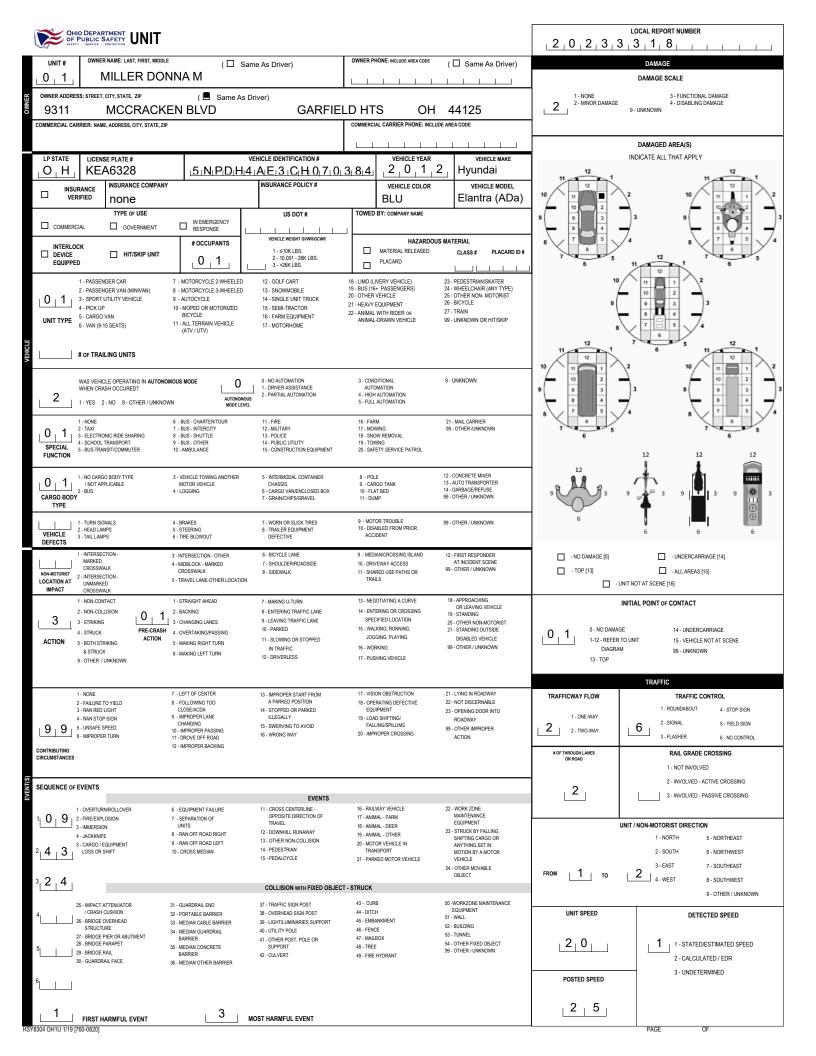

| WIT # NAME: LAST, FIRST, MODLE                                   |                                                                 |                                                                              |                                                                    |                                                 |                                   |                                   | LOCAL REPORT NUMBER                                  |            |                                                   |  |
|------------------------------------------------------------------|-----------------------------------------------------------------|------------------------------------------------------------------------------|--------------------------------------------------------------------|-------------------------------------------------|-----------------------------------|-----------------------------------|------------------------------------------------------|------------|---------------------------------------------------|--|
|                                                                  |                                                                 |                                                                              |                                                                    |                                                 |                                   |                                   |                                                      |            |                                                   |  |
| 9311 MCCR4                                                       | ACKEN RD                                                        |                                                                              | RFIELD HTS                                                         | OH 4                                            | 4125                              |                                   |                                                      |            |                                                   |  |
|                                                                  | SAGENCY (NAME)                                                  | INJURED TAKEN TO: MEDICAL                                                    |                                                                    | USED                                            |                                   |                                   |                                                      |            | AG USAGE EJECTION TRAPPED                         |  |
| OL STATE     OPERATOR LICE                                       | NSE NUMBER                                                      | OFFENSE CH4<br>331.03                                                        |                                                                    | LOCAL OFFENSE DESCRIPTION<br>CODE Failure to co |                                   |                                   | ntrol                                                |            | CITATION NUMBER<br>G20231519                      |  |
| O OL CLASS ENDORSEMENT<br>R<br>I                                 | RESTRICTION SELECT UP TO 3                                      | DRIVER<br>DISTRACTED<br>BY                                                   | ALCOHOL / DRUG SUSPECT                                             | TED<br>ARUJUANA                                 | CONDITION                         | STATUS TYPE                       | OLITEST<br>VALUE                                     | STATUS     | DRUG TEST(S) TYPE RESULT SELECT UP TO 4           |  |
| M UNIT # NAME: LAST, FIRST                                       | , MIDDLE                                                        |                                                                              | OTHER DRUG                                                         |                                                 | 2                                 |                                   | DATE OF BIR                                          | ЦЦЦ<br>ТН  | AGE GENDER                                        |  |
| ADDRESS: STREET, CITY, STATE, ZIP                                |                                                                 |                                                                              |                                                                    |                                                 |                                   | CONTACT                           | PHONE - INCLUDE AREA CODE                            |            |                                                   |  |
| INJURIES INJURED EN                                              | AS AGENCY (NAME)                                                | INJURED TAKEN TO: MEDICAL                                                    | FACILITY (NAME, CITY)                                              | SAFETY EQUI                                     | IPMENT                            |                                   | SEATING POSIT                                        | TION AIR B | AG USAGE EJECTION TRAPPED                         |  |
| OL STATE OPERATOR LICE                                           | NSE NUMBER                                                      | OFFENSE CHA                                                                  | RGED                                                               |                                                 | FFENSE DESCRIPTIO                 | DOT-COMPLIA<br>MC HELMET          |                                                      |            |                                                   |  |
|                                                                  |                                                                 | DRIVER                                                                       |                                                                    | CODE                                            | 0010171011                        |                                   | 01 -F07                                              |            |                                                   |  |
| OL CLASS ENDORSEMENT<br>SELECT UP TO 2                           | RESTRICTION SELECT UP TO 3                                      | DISTRACTED<br>BY                                                             | ALCOHOL / DRUG SUSPECTI<br>ALCOHOL MA<br>OTHER DRUG                | ED<br>RUUANA                                    | CONDITION                         | STATUS TYPE                       | OL TEST<br>VALUE                                     | STATUS     | DRUG TEST(S) TYPE RESULT SELECT UP TO 4           |  |
| UNIT # NAME: Last, First                                         | , MIDDLE                                                        |                                                                              |                                                                    |                                                 |                                   |                                   | DATE OF BIR                                          | ТН         | AGE GENDER                                        |  |
| ADDRESS: STREET, CITY, STATE, ZIP                                |                                                                 |                                                                              |                                                                    |                                                 |                                   | CONTACT                           | PHONE - INCLUDE AREA CODE                            |            |                                                   |  |
| INJURIES INJURED EN                                              | IS AGENCY (NAME)                                                | INJURED TAKEN TO: MEDICAL                                                    | FACILITY (NAME, CITY)                                              | SAFETY EQUIF                                    | PMENT                             |                                   | SEATING POSIT                                        | FION AIR B | AG USAGE EJECTION TRAPPEI                         |  |
| OL STATE OPERATOR LICE                                           | NSE NUMBER                                                      | OFFENSE CHA                                                                  | RGED                                                               | LOCAL C                                         | FFENSE DESCRIPTI                  | DOT-COMPLIA<br>MC HELMET          |                                                      |            |                                                   |  |
| OL CLASS ENDORSEMENT                                             |                                                                 | DRIVER                                                                       |                                                                    | CODE                                            | 0010171011                        |                                   | 01 TF0T                                              |            |                                                   |  |
| S UL CLASS SELECT UP TO 2                                        | RESTRICTION SELECT UP TO 3                                      | DISTRACTED<br>BY                                                             | ALCOHOL / DRUG SUSPECTI<br>ALCOHOL MA<br>OTHER DRUG                | ED<br>RUUANA                                    | CONDITION                         | STATUS TYPE                       | OL TEST<br>VALUE                                     | STATUS     | DRUG TEST(S) TYPE RESULT SELECT UP TO 4           |  |
| INJURIES                                                         | SEATING POSITION                                                | AIR BAG                                                                      | OL C                                                               | LASS                                            | OL E                              | RESTRICTION(S)                    | DRIVER DIST                                          | RACTION    | TEST STATUS                                       |  |
| 2 - SUSPECTED SERIOUS INJURY                                     | (MOTORCYCLE DRIVER)<br>2 - FRONT - MIDDLE<br>2 - DEPLOYED FRONT |                                                                              | 2 - CLASS B                                                        | 2 - CLASS B                                     |                                   | DEVICE<br>2 - CDL INTRASTATE ONLY |                                                      | G AN       | 2 - TEST REFUSED                                  |  |
| 3 - SUSPECTED MINOR INJURY<br>4 - POSSIBLE INJURY                | 3 - FRONT - RIGHT SIDE<br>4 - SECOND - LEFT SIDE                | 3 - DEPLOYED SIDE                                                            | 3 - CLASS C                                                        | 3 CORRECTIVE LENSE                              |                                   |                                   | ELECTRONIC COMMUNICATION<br>DEVICE (TEXTING, TYPING, |            | 3 - TEST GIVEN, CONTAMINATED<br>SAMPLE / UNUSABLE |  |
| IO APPARENT INJURY (MOTORCYCLE PASSENGER)<br>5 - SECOND - MIDDLE |                                                                 | 4 - DEPLOYED BOTH FRONT / SID<br>5 - NOT APPLICABLE                          |                                                                    | 5 - M / C MOPED ONLY                            |                                   | ASS A BUS                         | DIALING)<br>3 - TALKING ON HANDS-FREE                |            | 4 - TEST GIVEN, RESULTS KNOWN                     |  |
|                                                                  | 6 - SECOND - RIGHT SIDE                                         | 9 - DEPLOYMENT UNKNOWN                                                       | 6 - NO VALID OL                                                    |                                                 | 6 - EXCEPT CL<br>& CLASS B E      |                                   | COMMUNICATION DEV<br>4 - TALKING ON HAND-HEI         |            | 5 - TEST GIVEN, RESULTS UNKNOWN                   |  |
| INJURED TAKEN BY                                                 | 7 - THIRD - LEFT SIDE<br>(MOTORCYCLE SIDE CAR)                  |                                                                              |                                                                    |                                                 | 7 - EXCEPT TR.<br>8 - INTERMEDIA  | ACTOR-TRAILER                     | COMMUNICATION DEV                                    |            |                                                   |  |
| - NOT TRANSPORTED<br>/TREATED AT SCENE                           | 8 - THIRD - MIDDLE                                              |                                                                              |                                                                    |                                                 | RESTRICTIO                        | INS                               | 5 - OTHER ACTIVITY WITH<br>ELECTRONIC DEVICE         | AN         |                                                   |  |
| 2 - EMS                                                          | 9 - THIRD - RIGHT SIDE<br>10 - SLEEPER SECTION OF               | EJECTION         OL ENDORSEMENT           1 - NOT EJECTED         H - HAZMAT |                                                                    |                                                 | 9 - LEARNER'S<br>RESTRICTIO       |                                   | 6 - PASSENGER                                        |            | ALCOHOL TEST TYPE                                 |  |
| 3 - POLICE<br>9 - OTHER / UNKNOWN                                | TRUCK CAB<br>UNKNOWN 11 - PASSENGER IN OTHER                    |                                                                              | 1 - NOT EJECTED H - HAZMAT<br>2 - PARTIALLY EJECTED M - MOTORCYCLE |                                                 |                                   | 10 - LIMITED TO DAYLIGHT<br>ONLY  |                                                      | NSIDE      | 1 - NONE<br>2 - BLOOD                             |  |
|                                                                  | ENCLOSED CARGO AREA                                             | 3 - TOTALLY EJECTED                                                          | P - PASSENGER                                                      |                                                 | 11 - LIMITED TO                   | D EMPLOYMENT                      | THE VEHICLE<br>8 - OTHER DISTRACTIONS                | OUTSIDE    | 3 - URINE                                         |  |
|                                                                  | (NON-TRAILING UNIT, BUS,<br>PICK-UP WITH CAP)                   | 4 - NOT APPLICABLE                                                           | N - TANKER                                                         |                                                 | 12 - LIMITED - C<br>13 - MECHANIC |                                   | THE VEHICLE<br>9 - OTHER / UNKNOWN                   |            | 4 - BREATH                                        |  |
| SAFETY EQUIPMENT<br>1 - NONE USED                                | 12 - PASSENGER IN<br>UNENCLOSED                                 |                                                                              | Q - MOTOR SCOOTER                                                  |                                                 |                                   | RAKES, HAND                       |                                                      |            | 5 - OTHER                                         |  |
| 2 - SHOULDER BELT ONLY USED                                      | CARGO AREA                                                      | TRAPPED<br>1 - NOT TRAPPED                                                   | R - THREE-WHEEL MOT                                                | TORCYCLE                                        | ADAPTIVE D                        | EVICES)                           |                                                      |            |                                                   |  |
| 3 - LAP BELT ONLY USED<br>4 - SHOULDER & LAP BELT USED           | 13 - TRAILING UNIT<br>14 - RIDING ON VEHICLE                    | 1 - NOT TRAPPED<br>2 - EXTRICATED BY                                         | S - SCHOOL BUS                                                     |                                                 | 14 - MILITARY V<br>15 - MOTOR VE  | /EHICLES ONLY                     |                                                      |            | DRUG TEST TYPE                                    |  |
| 5 - CHILD RESTRAINT SYSTEM -<br>FORWARD FACING                   | EXTERIOR<br>(NON-TRAILING UNIT)                                 | MECHANICAL MEANS                                                             | T - DOUBLE & TRIPLE T                                              | TRAILERS                                        | WITHOUT /                         | AIR BRAKES                        |                                                      |            | 1 - NONE<br>2 - BLOOD                             |  |
| 6 - CHILD RESTRAINT SYSTEM -                                     | 15 - NON-MOTORIST                                               | 3 - FREED BY<br>NON-MECHANICAL MEANS                                         | X - TANKER / HAZMAT                                                |                                                 | 16 - OUTSIDE N<br>17 - PROSTHET   |                                   | CONDIT<br>1 - APPARENTLY NORMAI                      |            | 3 - URINE                                         |  |
| REAR FACING<br>7 - BOOSTER SEAT                                  | 99 - OTHER / UNKNOWN                                            |                                                                              |                                                                    |                                                 | 18 - OTHER                        |                                   | 2 - PHYSICAL IMPAIRMEN                               |            | 4 - OTHER                                         |  |
| 8 - HELMET USED                                                  |                                                                 |                                                                              |                                                                    |                                                 |                                   |                                   | 3 - EMOTIONAL (E.G. DEPF                             |            |                                                   |  |
| 9 - PROTECTIVE PADS USED<br>(ELBOWS, KNEES, ETC.)                |                                                                 |                                                                              | GEN                                                                | DER                                             |                                   |                                   | ANGRY, DISTURBED)                                    |            | DRUG TEST RESULT(S)                               |  |
| 10 - REFLECTIVE CLOTHING                                         |                                                                 |                                                                              | F - FEMALE                                                         |                                                 |                                   |                                   | 4 - ILLNESS                                          |            | 1 - AMPHETAMINES<br>2 - BARBITURATES              |  |
| 1 - LIGHTING - PEDESTRIAN<br>/ BICYCLE ONLY                      |                                                                 |                                                                              | M - MALE                                                           | M - MALE                                        |                                   |                                   | 5 - FELL ASLEEP, FAINTED,<br>FATIGUED, ETC.          |            | 3 - BENZODIAZEPINES                               |  |
| 99 - OTHER / UNKNOWN                                             |                                                                 |                                                                              | U - OTHER/UNKNOWN                                                  |                                                 |                                   |                                   | 6 - UNDER THE INFLUENC                               |            | 4 - CANNABINOIDS                                  |  |
|                                                                  |                                                                 |                                                                              |                                                                    |                                                 |                                   |                                   | MEDICATIONS / DRUGS<br>/ ALCOHOL                     |            | 5 - COCAINE<br>6 - OPIATES / OPIOIDS              |  |
|                                                                  |                                                                 |                                                                              |                                                                    |                                                 |                                   |                                   |                                                      |            |                                                   |  |
|                                                                  |                                                                 |                                                                              |                                                                    |                                                 |                                   |                                   | 9 - OTHER / UNKNOWN                                  |            | 7 - OTHER                                         |  |
|                                                                  |                                                                 |                                                                              |                                                                    |                                                 |                                   |                                   |                                                      |            | 7 - OTHER<br>8 - NEGATIVE RESULTS                 |  |
|                                                                  |                                                                 |                                                                              |                                                                    |                                                 |                                   |                                   |                                                      |            |                                                   |  |