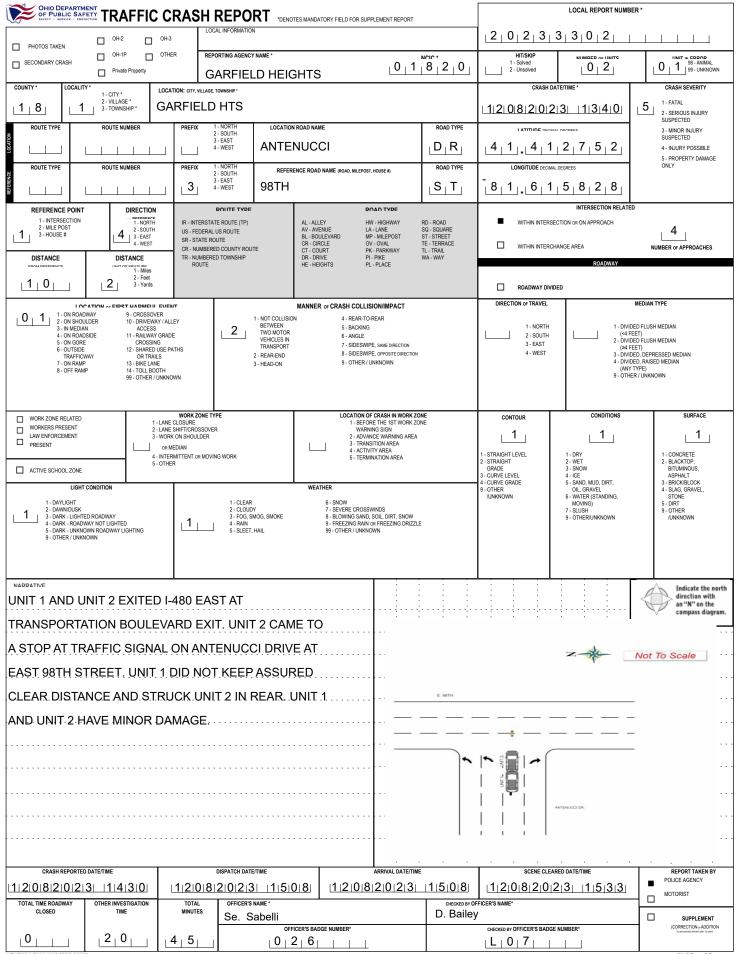

|                                                                                                                                                                                                                                                                                                                                                                                                                                                                                                                                                                                                                                                                                                                                                                                                                                                                                                                                                                                                                                                                                                                                                                                                                                                                                                                                                                                                                                                                                                                                                                                                                                                                                                                                                                                                                                                                                                                                                                                                                                                                                                                                                                                                   |                                    |                            |                         |                            |                        |                       | LOCAL REPORT NUMBER               |                                     |  |
|---------------------------------------------------------------------------------------------------------------------------------------------------------------------------------------------------------------------------------------------------------------------------------------------------------------------------------------------------------------------------------------------------------------------------------------------------------------------------------------------------------------------------------------------------------------------------------------------------------------------------------------------------------------------------------------------------------------------------------------------------------------------------------------------------------------------------------------------------------------------------------------------------------------------------------------------------------------------------------------------------------------------------------------------------------------------------------------------------------------------------------------------------------------------------------------------------------------------------------------------------------------------------------------------------------------------------------------------------------------------------------------------------------------------------------------------------------------------------------------------------------------------------------------------------------------------------------------------------------------------------------------------------------------------------------------------------------------------------------------------------------------------------------------------------------------------------------------------------------------------------------------------------------------------------------------------------------------------------------------------------------------------------------------------------------------------------------------------------------------------------------------------------------------------------------------------------|------------------------------------|----------------------------|-------------------------|----------------------------|------------------------|-----------------------|-----------------------------------|-------------------------------------|--|
| O_1_         FOUNKES         JULA         JENSE         O_2_1_1_13_1_19_9_13_3_0_0         F           MREE INTERNET         DECOMMENTATIONS         DEC                                                                                                                                                                                                                                                                                                                                                                                                                                                                                                                                                                                                                                                                                          | SAPETY - SERVICE - PROTECTION      |                            |                         | 51                         |                        |                       | 2 0 2 3                           | 3 3 0 2                             |  |
|                                                                                                                                                                                                                                                                                                                                                                                                                                                                                                                                                                                                                                                                                                                                                                                                                                                                                                                                                                                                                                                                                                                                                                                                                                                                                                                                                                                                                                                                                                                                                                                                                                                                                                                                                                                                                                                                                                                                                                                                                                                                                                                                                                                                   |                                    |                            |                         |                            |                        |                       |                                   |                                     |  |
|                                                                                                                                                                                                                                                                                                                                                                                                                                                                                                                                                                                                                                                                                                                                                                                                                                                                                                                                                                                                                                                                                                                                                                                                                                                                                                                                                                                                                                                                                                                                                                                                                                                                                                                                                                                                                                                                                                                                                                                                                                                                                                                                                                                                   | • FOWL                             |                            |                         |                            |                        |                       |                                   |                                     |  |
|                                                                                                                                                                                                                                                                                                                                                                                                                                                                                                                                                                                                                                                                                                                                                                                                                                                                                                                                                                                                                                                                                                                                                                                                                                                                                                                                                                                                                                                                                                                                                                                                                                                                                                                                                                                                                                                                                                                                                                                                                                                                                                                                                                                                   | 1000                               |                            | -                       | -                          |                        |                       |                                   |                                     |  |
| Image:                                                                                                   | N BY                               | SAGENCY (NAME)             | INJURED TAKEN TO: MEDIC | AL FACILITY (NAME, CITY)   | USED                   |                       | DOT-COMPLIANT<br>MC HELMET        |                                     |  |
|                                                                                                                                                                                                                                                                                                                                                                                                                                                                                                                                                                                                                                                                                                                                                                                                                                                                                                                                                                                                                                                                                                                                                                                                                                                                                                                                                                                                                                                                                                                                                                                                                                                                                                                                                                                                                                                                                                                                                                                                                                                                                                                                                                                                   | OL STATE     OPERATOR LICEM        | NSE NUMBER                 | OFFENSE C               | HARGED                     |                        | ENSE DESCRIPTION      |                                   |                                     |  |
| Image:                                                                                            |                                    | RESTRICTION SELECT UP TO 3 | DRIVER                  | ALCOHOL / DRUG SUSPECTE    |                        |                       |                                   |                                     |  |
| No.4         Output of the second                                                                                                    | R                                  |                            |                         |                            |                        |                       |                                   |                                     |  |
|                                                                                                                                                                                                                                                                                                                                                                                                                                                                                                                                                                                                                                                                                                                                                                                                                                                                                                                                                                                                                                                                                                                                                                                                                                                                                                                                                                                                                                                                                                                                                                                                                                                                                                                                                                                                                                                                                                                                                                                                                                                                                                                                                                                                   | 0                                  | MIDDLE                     |                         |                            |                        |                       |                                   |                                     |  |
| 12000         GRANNER RO         CARPELD HTS         OH         44125           NUMB         Particle Market Contraction         Partintenon         Particle Market Contractin <td></td> <td>KOPF</td> <td>KARL</td> <td>FRAN</td> <td>&lt;</td> <td></td> <td></td> <td><u>9 5 3 7 0 M</u></td>                                                                                                                                                                                                                                                                                                                                                                                                                                     |                                    | KOPF                       | KARL                    | FRAN                       | <                      |                       |                                   | <u>9 5 3 7 0 M</u>                  |  |
| Image: Solution         Image: Sol                                                                                                                                                                                                                                                                                                                                                                                                                                                                                                                                                                                                                                                                | \$ 12909 GRANN                     |                            | -                       |                            | -                      | -                     |                                   |                                     |  |
|                                                                                                                                                                                                                                                                                                                                                                                                                                                                                                                                                                                                                                                                                                                                                                                                                                                                                                                                                                                                                                                                                                                                                                                                                                                                                                                                                                                                                                                                                                                                                                                                                                                                                                                                                                                                                                                                                                                                                                                                                                                                                                                                                                                                   | N BY                               | IS AGENCY (NAME)           | INJURED TAKEN TO: MEDIC | AL FACILITY (NAME, CITY)   | SAFETY EQUIPME<br>USED |                       | DOT-COMPLIANT                     |                                     |  |
| No. Control       No. Contro       No. Control                                                                                                                                                                                                                                                                                                                                                                                                                                                                                                                                                                                                                                                                                                                                                                                                    | OL STATE OPERATOR LICEN            | NSE NUMBER                 | OFFENSE C               | HARGED                     |                        | ENSE DESCRIPTION      |                                   |                                     |  |
| NUME         NUME <th< td=""><td>O OL CLASS ENDORSEMENT</td><td>RESTRICTION SELECT UP TO 3</td><td>DRIVER</td><td>ALCOHOL / DRUG SUSPECTE</td><td></td><td>ONDITION</td><td>ALCOHOL TEST</td><td>DRUG TEST(S)</td></th<>                                                                                                                                                                                                                                                                                                                                                                                                                                                                                                                                                                                                                                                                                                                                                        | O OL CLASS ENDORSEMENT             | RESTRICTION SELECT UP TO 3 | DRIVER                  | ALCOHOL / DRUG SUSPECTE    |                        | ONDITION              | ALCOHOL TEST                      | DRUG TEST(S)                        |  |
| MARE         Mark         Mark <th< td=""><td>R SELECT UP 10 2</td><td></td><td>BY</td><td></td><td>JUANA</td><td></td><td></td><td></td></th<>                                                                                                                                                                                                                                                                                                                                                                                                                                                                                                                                                                                                                                                                                                                                                                                                                                              | R SELECT UP 10 2                   |                            | BY                      |                            | JUANA                  |                       |                                   |                                     |  |
| Nume         Nume         Nume         Nume         Nume         Nume         Nume           0.1111         OPEN/GRU C2016 ModES         OP                                                                                                                                                                                                                                                                                                                                                                                                                                                                                                                                                                                                                                    | M UNIT # NAME: LAST, FIRST,        | MIDDLE                     |                         |                            |                        |                       | DATE OF BIRT                      | TH AGE GENDER                       |  |
| Nume         Nume         Nume         Nume         Nume         Nume         Nume           0.1111         OPEN/GRU C2016 ModES         OP                                                                                                                                                                                                                                                                                                                                                                                                                                                                                                                                                                                                                                    |                                    |                            |                         |                            |                        |                       |                                   |                                     |  |
| Image: Market                                                                                            | ADDRESS: STREET, CITY, STATE, ZIP  |                            |                         |                            |                        |                       | CONTACT PHONE - INCLUDE AREA CODE |                                     |  |
| B. STATL         OFFINE COMMENT         OFFINE COMMENT         OFFINE COMMENT         OTHER COMM                                                                                                                                                                                                                                                                                                                                                                                                                                                                                                                                                                                                                                                                                                    | INJURIES INJURED<br>TAKEN EM<br>BY | IS AGENCY (NAME)           | INJURED TAKEN TO: MEDIC | AL FACILITY (NAME, CITY)   |                        |                       | DOT-COMPLIANT                     | ION AIR BAG USAGE EJECTION TRAPPED  |  |
| Image:                                                                                            | OL STATE     OPERATOR LICEN        | ISE NUMBER                 | OFFENSE C               | HARGED                     |                        |                       |                                   |                                     |  |
| LAUGH         LAUGH LING BERTY IST         LAUGH LING STRUCT NOT         LING STRUCT NOT <thling not<="" struct="" th=""> <thling not<="" struct="" th=""> <th< td=""><td></td><td></td><td></td><td></td><td></td><td></td><td></td><td></td></th<></thling></thling>                                                                                                                                                                                                                                                                                                                                                                                                                                                                                                    |                                    |                            |                         |                            |                        |                       |                                   |                                     |  |
| NUMBER         SEATING POINT         AREAG         C.C.AAS         C.R.BESTROTONS         OPPORE DISTRUCTION         OPPORE DISTRUCTION          AUL         1-FRONT - LET STORE<br>BARGETLE SMACH MURPHONEL DIMERSION IN<br>3-FRONT MEDICAL DIMENSION IN<br>3-FR |                                    | RESTRICTION SELECT UP TO 3 | DISTRACTED              |                            |                        |                       |                                   |                                     |  |
| -ARU-<br>-ARU-<br>-ARU-<br>-ARU-<br>-ARU-<br>-ARU-<br>-ARU-<br>-ARU-<br>-ARU-<br>-ARU-<br>-ARU-<br>-ARU-<br>-ARU-<br>-ARU-<br>-ARU-<br>-ARU-<br>-ARU-<br>-ARU-<br>-ARU-<br>-ARU-<br>-ARU-<br>-ARU-<br>-ARU-<br>-ARU-<br>-ARU-<br>-ARU-<br>-ARU-<br>-ARU-<br>-ARU-<br>-ARU-<br>-ARU-<br>-ARU-<br>-ARU-<br>-ARU-<br>-ARU-<br>-ARU-<br>-ARU-<br>-ARU-<br>-ARU-<br>-ARU-<br>-ARU-<br>-ARU-<br>-ARU-<br>-ARU-<br>-ARU-<br>-ARU-<br>-ARU-<br>-ARU-<br>-ARU-<br>-ARU-<br>-ARU-<br>-ARU-<br>-ARU-<br>-ARU-<br>-ARU-<br>-ARU-<br>-ARU-<br>-ARU-<br>-ARU-<br>-ARU-<br>-ARU-<br>-ARU-<br>-ARU-<br>-ARU-<br>-ARU-<br>-ARU-<br>-ARU-<br>-ARU-<br>-ARU-<br>-ARU-<br>-ARU-<br>-ARU-<br>-ARU-<br>-ARU-<br>-ARU-<br>-ARU-<br>-ARU-<br>-ARU-<br>-ARU-<br>-ARU-<br>-ARU-<br>-ARU-<br>-ARU-<br>-ARU-<br>-ARU-<br>-ARU-<br>-ARU-<br>-ARU-<br>-ARU-<br>-ARU-<br>-ARU-<br>-ARU-<br>-ARU-<br>-ARU-<br>-ARU-<br>-ARU-<br>-ARU-<br>-ARU-<br>-ARU-<br>-ARU-<br>-ARU-<br>-ARU-<br>-ARU-<br>-ARU-<br>-ARU-<br>-ARU-<br>-ARU-<br>-ARU-<br>-ARU-<br>-ARU-<br>-ARU-<br>-ARU-<br>-ARU-<br>-ARU-<br>-ARU-<br>-ARU-<br>-ARU-<br>-ARU-<br>-ARU-<br>-ARU-<br>-ARU-<br>-ARU-<br>-ARU-<br>-ARU-<br>-ARU-<br>-ARU-<br>-ARU-<br>-ARU-<br>-ARU-<br>-ARU-<br>-ARU-<br>-ARU-<br>-ARU-<br>-ARU-<br>-ARU-<br>-ARU-<br>-ARU-<br>-ARU-<br>-ARU-<br>-ARU-<br>-ARU-<br>-ARU-<br>-ARU-<br>-ARU-<br>-ARU-<br>-ARU-<br>-ARU-<br>-ARU-<br>-ARU-<br>-ARU-<br>-ARU-<br>-ARU-<br>-ARU-<br>-ARU-<br>-ARU-<br>-ARU-<br>-ARU-<br>-ARU-<br>-ARU-<br>-ARU-<br>-ARU-<br>-ARU-<br>-ARU-<br>-ARU-<br>-ARU-<br>-ARU-<br>-ARU-<br>-ARU-<br>-ARU-<br>-ARU-<br>-ARU-<br>-ARU-<br>-ARU-<br>-ARU-<br>-ARU-<br>-ARU-<br>-ARU-<br>-ARU-<br>-ARU-<br>-ARU-<br>-ARU-<br>-ARU-<br>-ARU-<br>-ARU-<br>-ARU-<br>-ARU-<br>-ARU-<br>-ARU-<br>-ARU-<br>-ARU-<br>-ARU-<br>-ARU-<br>-ARU-<br>-ARU-<br>-ARU-<br>-ARU-<br>-ARU-<br>-ARU-<br>-ARU-<br>-ARU-<br>-ARU-<br>-ARU-<br>-ARU-<br>-ARU-<br>-ARU-<br>-ARU-<br>-ARU-<br>-ARU-<br>-ARU-<br>-ARU-<br>-ARU-<br>-ARU-<br>-ARU-<br>-ARU-<br>-ARU-<br>-ARU-<br>-ARU-<br>-ARU-<br>-ARU-<br>                                                                                                                                               |                                    |                            |                         |                            |                        |                       |                                   |                                     |  |
| Ander Marken Marken 2 - Root - Market 2 - Department of a second o                                                                    | 1 - FATAL                          | 1 - FRONT - LEFT SIDE      | 1 - NOT DEPLOYED        | 1 - CLASS A                | 100                    | 1 - ALCOHOL INTERLOCK | 1 - NOT DISTRACTED                | 1 - NONE GIVEN                      |  |
| -ROSSING LINNY     - SECOND - FIGT SDE<br>MONDERVICE MOSSINGP;<br>- SECOND - MOLESE     - A REDULAR CLASS (DND - D)     - D DUNY     - D D DUNY <td>3 - SUSPECTED MINOR INJURY</td> <td></td> <td></td> <td></td> <td></td> <td></td> <td>ELECTRONIC COMMUNI</td> <td>ICATION 3- TEST GIVEN, CONTAMINATED</td>                                                                                                                                                                                                                                                                                                                                                                                                                                                                                                                                                                                                                                                                                                                | 3 - SUSPECTED MINOR INJURY         |                            |                         |                            |                        |                       | ELECTRONIC COMMUNI                | ICATION 3- TEST GIVEN, CONTAMINATED |  |
| International and internatinternational and international and international and inter                                                                                     | 4 - POSSIBLE INJURY                | 4 - SECOND - LEFT SIDE     |                         | SIDE 4 - REGULAR CLASS (OH | IIO = D)               | 4 - FARM WAIVER       |                                   | SAMPLE / UNUSABLE                   |  |
| 6     6-95000A R0HT SDE E     9-02PL2 OMENT LUNNOWN     6-NO VL2 DL     4 CAUSS B BUS     - TAUSRE OM HUND-RED       NUTEST DATE STARKS PERMIN     1-TRING LETT DATE STARKS PERMIN     - TAUSRE OM HUND-RED     - DIMAIN CAUSE DE CAUSE     - DIMAIN CAUSE DE CAUSE                                                                                                                                                                                                                                                                                       | 5 - NO APPARENT INJURY             |                            | 5 - NOT APPLICABLE      | 5 - M / C MOPED ONLY       |                        |                       |                                   | KEE .                               |  |
| NOT TRANSPORTING         MOTOR         Sector         Sector <t< td=""><td></td><td></td><td>9 - DEPLOYMENT UNKNOWN</td><td>6 - NO VALID OL</td><td></td><td></td><td>4 - TALKING ON HAND-HELI</td><td></td></t<>                                                                                                                                                                                                                                                                                                                                                                                                                                                                                                                                                                                                                                                                                                                                 |                                    |                            | 9 - DEPLOYMENT UNKNOWN  | 6 - NO VALID OL            |                        |                       | 4 - TALKING ON HAND-HELI          |                                     |  |
| IREATED AS SOCRE     6 - THRO- MIGRET DIC     C.LECTON     RESTRUCTIONS     C.LECTRON DEVICE     ALCONULTEST TYPE       -BS     0 - HIRD - MIGRET DIC     C.LECTON     C.LECTON     - LANGRES FRENT<br>RESTRUCTIONS     6 - PASENGER     - ALCONULTEST TYPE       -POLICE     1 - MOTE JEETED     H - HAZAIA     0 - MITED TO DAVILIT     6 - PASENGER     6 - PASENGER     1 - MOTE JEETED       - OTHER / UNKNOWN     11 - PASSINGEN IN OTHER<br>BIGLOSED GARGO AREA<br>MORTMALINGUTT, R.S.<br>MORTMALINGUTT, R.S.<br>MORTMALINGUT                                                                                                       |                                    |                            |                         |                            |                        |                       | COMMUNICATION DEVIC               |                                     |  |
| Lace Trans         19Stepers Section OF         Lefer IoN         Del ENDIGESENT         FESTICITIONS         6PASSINGER         Account in trans           -OILDE         TROC CA9         1 -NOTE ECTED         H-HAZAAT         10LIMITED TO DAVLIGHT         7.0THER DISTRACTION SODE         1-NOTE ECTED           -OTHER / UNKNOWN         1-PASSENGER NO THER<br>ENCLOSED CARGO AREA<br>NON TRAUNC NUR TRUES         3-TOTALLY ELECTED         M-MOTOR/YCLE         ONLY         2-DECOMPTINE         6-OTHER DISTRACTIONS OUTBRE         3-URBE           -NORE USED         NON TRAUNC NUR TRUES         3-TOTALLY ELECTED         M-NOTOR/YCLE         0.NUTR         5-OTHER DISTRACTIONS OUTBRE         3-URBE           -NORE USED         NON TRAUNC NUR TRUES         3-TOTALLY ELECTED         N-TANER         13-MECHANICAL DEVICES         5-OTHER UNKNOWN         4-BERTAT           -NORE USED         NON TRAUNC NUR TRUE MA         1-NOT RAPPED         5-SCHOOL BUS         5-OTHER UNKNOWN         5-OTHER UNKNOWN <td>/TREATED AT SCENE</td> <td></td> <td></td> <td></td> <td></td> <td></td> <td></td> <td></td>                                                                                                                                                                                                                                                                                                                                                                                                                                                                                                                                                                                                                             | /TREATED AT SCENE                  |                            |                         |                            |                        |                       |                                   |                                     |  |
| - ODDER JUNKNOWN     - OD                                                                         |                                    | 10 - SLEEPER SECTION OF    |                         |                            | SEMENT                 | RESTRICTIONS          |                                   | 1 - NONE                            |  |
| BKL00SED CARBO ARBAR<br>INVERTIGUEUMENT     3- TOTALLY ELECTED     P-ASSENGER     11- LUITED TO DIPLOY/LIVENT     0- OTHER DISTACTIONS OUTSDE<br>12- LUITED - OTHER     3- URINE       SAFEY EQUIDIENT     1-ADXENDER IN<br>UNENCLOSED     N-NOT APPLICABLE     N-TANKER     12- LUITED - OTHER     THE VEHICLE     4- BREATH       -NOUL USED     -ARGO AREA     N-TANKER     0-MOTOR SCOOTER     0-MOTOR SCOOTER     0-MOTOR SCOOTER     0-THER UNKNOWN     5- OTHER UNKNOWN       -SHOULDER BLT ONLY USED     0-MOTOR SCOOTER     0-MOTOR SCOOTER     0-MOTOR SCOOTER     0-MOTOR SCOOTER     5- OTHER UNKNOWN     5- OTHER UNKNOWN     5- OTHER UNKNOWN       -SHOULDER BLT ONLY USED     14- RUITOR ON VEHICLE     1- NOTTRADE ON VEHICLE     5- SCHOOL BUS     14- MULTARV VEHICLES ONLY     5- OTHER UNKNOWN     5- OTHER UNKNOWN       -OHILD RESTRANT SYSTEM-     14- RUITOR ON VEHICLE     2- SCHOOL BUS     1- MOTOR VEHICLES     1- MONE     1- MONE       -OHILD RESTRANT SYSTEM-     15- NON-MOTORST     3- FREED BY     NON MECHANICAL MEANS     1- ADVERT     1- ADVERT     2- BLOOTER                                                                                                                                                                                                                                                                                                                                                                                                                                                                                                                                                                                                                                                                                                                                                                                               | 9 - OTHER / UNKNOWN                |                            | 2 - PARTIALLY EJECTED   | M - MOTORCYCLE             |                        |                       |                                   |                                     |  |
| SAFETY EQUIPMENT     PICXLIP WITH CAPP     4 - NOT APPLICABLE     N - TAKEER     1 - MOTOR SCOOTER     1 - MOTOR MADIA DEVICES     9 - OTHER / URNOWN     4 - BREATH       - NONE USED     1 - MOTOR SCOOTER     0 - MOTOR SCOOTER     0 - MOTOR SCOOTER     0 - MOTOR SCOOTER     0 - MOTOR SCOOTER     5 - OTHER / URNOWN     5 - OTHER     5 - OTHER       - SHOULDER BLT ONLY USED     13 - TRAINS UNIT     1 - MOT TRAPPED     R - THREE-WHEEL MOTORCYCLE     A - MUTARY UFICLES ONLY     5 - SCHOOL BUS     1 - MUTARY UFICLES ONLY     5 - MOTOR SCOOTER     - MOUD TEST TRAINS UNIT     5 - COTHER     - MOTOR SCOOTER     - MOTOR S                                                                                                                                                                                                                                                                                                                                                                                                                                                                                                                                                                                                                                                                                                                                          |                                    |                            | 3 - TOTALLY EJECTED     | P - PASSENGER              |                        |                       |                                   | OUTSIDE 3 - URINE                   |  |
| 12-PRSENDER IN       ULENCLOSED       0-MOTOR SCOOTER       (SPECUL BRAKES, NAND       5-OTHER       5-OTHER         -SHOULDER BELT ONLY USED       13-TRALING UNIT       1-NOT TRAPPED       S-ScHOOL BUS       14-MUITARY VEHICLES ONLY       5-MOTOR SCOOTER       ADAPTive DEVICES)         -LUP BELT ONLY USED       13-TRALING UNIT       1-NOT TRAPPED       S-ScHOOL BUS       14-MUITARY VEHICLES ONLY       1-NONE         -CHILD RESTRAINT SYSTEM-       15-TOTRANCO NVEHICLES       1-RECHANICAL MEANS       1-NOT READEND       1-NONE         -CHILD RESTRAINT SYSTEM-       15-NOTRALING UNIT)       3-FREED BY       T-DOUBLE & TRIPLE TRALERS       15-MOTOR VEHICLES       1-APPARENTLY NORMAL       2-BLOOD         -CHILD RESTRAINT SYSTEM-       15-NOTRA VUNNOTORIST       3-FREED BY       NON-MECHANICAL MEANS       X-TANKER / HAZMAT       16-OUTSDE MIRROR       1-APPARENTLY NORMAL       2-BLOOD         -BOOTSTR SEAT       15-NOTRA VUNNOWN       3-FREED BY       X-TANKER / HAZMAT       16-OUTSDE MIRROR       1-APPARENTLY NORMAL       3-URINE         -BOOTSTR SEAT       1-NOLER VEHICLES       1-APPARENTLY NORMAL       3-URINE       4-OTHER         -I-LICHTOR - FORDESTRIN       1-AURHETAINESS       1-MUNETAINESS       4-OTHER         -I-LICHTOR - FORDESTRIN       1-AURHETAINES       1-AURHETAINES       3-BRIZODIAZEPINES                                                                                                                                                                                                                                                                                                                                                                                                                                                                                                                                                                                                                                                                                                                                                                                                                      | SAFETY FOURPMENT                   | PICK-UP WITH CAP)          | 4 - NOT APPLICABLE      | N - TANKER                 |                        |                       |                                   | 4 - BREATH                          |  |
| - SHOLDER BELT ONLY USED CARGO AREA TRAPED R - THREE WHEEL MOTORCYCLE ADAPTive DEVICES) - LAP BELT ONLY USED 13 - TRAILING UNT 1 - NOT TRAPPED S. SCHOOL BUS 14 - MULTARY VEHICLES ONLY D. DRUGTEST TYPE - CHILD RESTRAINT SYSTEM - EXTERIOR (NO-TRAILING UNT) - CHILD RESTRAINT SYSTEM - INON TRAILING UNT) - CHILD RESTRAINT SYSTEM - INON TRAILING UNT) - CHILD RESTRAINT SYSTEM - IS - NON NOTORIST 3 - FREED BY NO-N-MECHANICAL MEANS - SO - OTHER / UNKNOWN - SO - OT                                                                    | 1 - NONE USED                      |                            |                         | Q - MOTOR SCOOTER          |                        |                       |                                   | 5 - OTHER                           |  |
| S-SCHOOL BUS IN APPELITUSED 14-RIDING ON VEHICLE 2-EXTRICATED BY MECHANICAL MEANS 5-SCHOOL BUS INFOR<br>-OHLD RESTRAINT SYSTEM- EXTERIOR (NON-TRALLING UNIT) 3-FREED BY MECHANICAL MEANS 5-SCHOOL BUS INFOR<br>FORWARD FACING 9-OTHER / UNKNOWN 9-OTHER / OT                                                              | 2 - SHOULDER BELT ONLY USED        |                            |                         | R - THREE-WHEEL MOTO       | ORCYCLE                | ADAPTIVE DEVICES)     |                                   |                                     |  |
| - CHUE DESTRAINT SYSTEM- EXTERIOR MECHANICAL MEANS T-DOUBLE & TRIPLE TRALERS WITHOUT AIR BRAKES (NON-MALINGS WITHOUT AIR BRAKES)<br>FORWARD FACING (NON-TRALINGS WITH) 3- FREED BY<br>NON-MECHANICAL MEANS 9 9 - OTHER / UNKNOWN 9 9 - OTHER / UNKNOWN 9 - OTHER / UNKNOWN 1- APPARENTLY NORMAL 9 - OTHER / UNKNOWN 1- APPARENTLY NORMAL 9 - OTHER / UNKNOWN 1- APPARENTLY NORMAL (E.G. DEPRESSED.<br>A REAR FACING 9 9 - OTHER / UNKNOWN 9 - OTHER / UNKNOWN 1- FEMALE NAME 1- APPARENTLY NORMAL (E.G. DEPRESSED.<br>HELMET USED - FEMALE 1- ADD 1-                                                        | 4 - SHOULDER & LAP BELT USED       | 14 - RIDING ON VEHICLE     |                         |                            |                        |                       | Y                                 |                                     |  |
| Conductors       3 - FREED BY       A - TARKER / FAZIMIT SYSTEM       16 - UDISUE MIRROR       CONDITION         REAR FACING       9 - OTHER / UNKNOWN       NON-MECHANICAL MEANS       17 - PROSTRETIC AID       1 - APPARENTLY NORMAL       3 - URINE         BOOSTRE SEAT       - HELMET USED       - BOOSTRETIC AID       18 - OTHER       2 - PHYSICAL MPAIRMENT       4 - OTHER         - PROTECTIVE PADS USED       - PROTECTIVE PADS USED       - REAR FACING       - REAR FACING       - REAR FACING       - DRUG TEST RESULT(S)         - PROTECTIVE PADS USED       - REPLECTIVE CLOTHING       - F-FEMALE       - MALE       - AMORE TAININGS       - AMORE TAININGS         - ILUGHTING - PROESETIAN       - F-FEMALE       M - MALE       U - OTHER/UNKNOWN       - S-FELL ASLEEP, FAINTED,<br>FATIGUED, ETC.       - S-BABITURATES         9 - OTHER / UNKNOWN       - U - OTHER/UNKNOWN       - U - OTHER/UNKNOWN       - OTHER/UNKNOWN       - OTHER/UNKNOWN       - OTHER/UNKNOWN                                                                                                                                                                                                                                                                                                                                                                                                                                                                                                                                                                                                                                                                                                                                                                                                                                                                                                                                                                                                                                                                                                                                                                                               | 5 - CHILD RESTRAINT SYSTEM -       |                            |                         |                            | AILERS                 | WITHOUT AIR BRAKES    |                                   |                                     |  |
| REAR FAING     99 - OTHER / UNKNOWN     NORMECHANGLE MEDIC       BOOSTER SEAT     1-APPARENIL'N MORAUL     2-PHYSICAL IMPAIRMENT       BOOSTER SEAT     2-PHYSICAL IMPAIRMENT     2-PHYSICAL IMPAIRMENT       I-RELIMET USED                                                                                                                                                                                                                                                                                                                                                                                                                                                                                                                                                                                                                                                                                                                                                                                                                                                                                                                                                                                                                                                                                                                                                                                                                                                                                                                                                                                                                                                                                                                                                                                                                                                                                                                                                                                                                                                                                                                                                                      | 6 - CHILD RESTRAINT SYSTEM -       | 15 - NON-MOTORIST          |                         | X - TANKER / HAZMAT        |                        |                       |                                   |                                     |  |
| -HELMET USED       - ROTOCOME (G. G. DERRESSED)       - ROTOCOMAL ((G. G. DERRESSED)       - ROTOCOMAL ((G. G. DERRESSED)         - RECIECTIVE PADG USED       - GENDER       - AMORY, DISTURBED)       - DRUG TEST RESULT(S)         0 REFLECTIVE PADG USED       - FFEMALE       - ALILINESS       - ALMPHETAMINESSED,         1 - LIGHTING - PEDESTRIAN       - FFEMALE       - FFEMALE       - SFELICATIVE PADG USED,         / BICYCLE ONLY       M - MALE       - MAPHETAMINOWN       - CANNABINIDISS         9 - OTHER / UNKNOWN       U - OTHER/UNKNOWN       - OTHER/UNKNOWN       - CONDAIRE THE INFLUENCE OF<br>MEDICATIONS / DRUGS       - CONDAIRE / OPIDIDS                                                                                                                                                                                                                                                                                                                                                                                                                                                                                                                                                                                                                                                                                                                                                                                                                                                                                                                                                                                        | REAR FACING<br>7 - BOOSTER SEAT    | 99 - OTHER / UNKNOWN       |                         |                            |                        | 18 - OTHER            |                                   | 4.01150                             |  |
| - PROTECTIVE PADS USED       ANGRY, DISTURBED)       ANGRY, DISTURBED)       DRUG TEST RESULT(S)         (ELBOWS, NEES, ET.)       GENDER       4- ILLNESS       1- AMPHETAMINES         0 - REFLECTIVE CLOTHING       F - FEMALE       4- ILLNESS       2- BARBITURATES         1 - LIGHTING - PEDESTRIAN       M - MALE       5- FELL ASLEEP, FAINTED,       3- BENZONIZEPINES         9 - OTHER / UNKNOWN       U - OTHER/UNKNOWN       6- UNDER THE INFLUENCE OF<br>MEDICATIONS (DRUGS       5- COCAINE         9 - OTHER / UNKNOWN       - OTHER / UNKNOWN       6- OTHER / UNKNOWN       6- OTHER / UNKNOWN                                                                                                                                                                                                                                                                                                                                                                                                                                                                                                                                                                                                                                                                                                                                                                                                                                                                                                                                                                                                                                                                                                                                                                                                                                                                                                                                                                                                                                                                                                                                                                                 | 8 - HELMET USED                    |                            |                         |                            |                        |                       |                                   |                                     |  |
| 0 - REFLECTIVE CLOTHING<br>1 - LIGHTING - PEDESTRIAN<br>/ BICYCLE ONLY<br>9 - OTHER / UNKNOWN<br>- OTHER / UNKNOWN                                                                    |                                    |                            |                         | GEND                       | ER                     |                       | ANGRY, DISTURBED)                 | DRUG TEST RESULT(S)                 |  |
| Inclusion - recessional     5 - FELL ASLEEP, FAINTED.       / BICYCLE ONLY     FATIGUED, ETC.       9 - OTHER / UNMNOWN     U - OTHER/UNKNOWN       0 - OTHER / UNMNOWN     U - OTHER/UNKNOWN       0 - OTHER / UNMNOWN     - OTHER / UNKNOWN       0 - OTHER / UNKNOWN     - OTHER / UNKNOWN                                                                                                                                                                                                                                                                                                                                                                                                                                                                                                                                                                                                                                                                                                                                                                                                                                                                                                                                                                                                                                                                                                                                                                                                                                                                                                                                                                                                                                                                                                                                                                                                                                                                                                                                                                                                                                                                                                     | 10 - REFLECTIVE CLOTHING           |                            |                         |                            |                        |                       |                                   | 2 - RARRITURATES                    |  |
| 9-OTHER/UNKNOWN U-OTHER/UNKNOWN U-OTHER/UNKNOW                                                                    |                                    |                            |                         | M - MALE                   | M - MALE               |                       |                                   | ),                                  |  |
| MEDICATIONS / DRUGS 5- COCAINE<br>/ ALCOHOL 6- OPIATES / OPIOIDS<br>9- OTHER / UNKNOWN 7- OTHER                                                                                                                                                                                                                                                                                                                                                                                                                                                                                                                                                                                                                                                                                                                                                                                                                                                                                                                                                                                                                                                                                                                                                                                                                                                                                                                                                                                                                                                                                                                                                                                                                                                                                                                                                                                                                                                                                                                                                                                                                                                                                                   | 99 - OTHER / UNKNOWN               |                            |                         | U - OTHER/UNKNOWN          |                        |                       | 6 - UNDER THE INFLUENCE           | EOF                                 |  |
| 9 - OTHER / UNKNOWN 7 - OTHER                                                                                                                                                                                                                                                                                                                                                                                                                                                                                                                                                                                                                                                                                                                                                                                                                                                                                                                                                                                                                                                                                                                                                                                                                                                                                                                                                                                                                                                                                                                                                                                                                                                                                                                                                                                                                                                                                                                                                                                                                                                                                                                                                                     |                                    |                            |                         |                            |                        |                       | MEDICATIONS / DRUGS               | 5 - COCAINE                         |  |
| 8 - NEGATIVE RESULTS                                                                                                                                                                                                                                                                                                                                                                                                                                                                                                                                                                                                                                                                                                                                                                                                                                                                                                                                                                                                                                                                                                                                                                                                                                                                                                                                                                                                                                                                                                                                                                                                                                                                                                                                                                                                                                                                                                                                                                                                                                                                                                                                                                              |                                    |                            |                         |                            |                        |                       |                                   | 7 - OTHER                           |  |
|                                                                                                                                                                                                                                                                                                                                                                                                                                                                                                                                                                                                                                                                                                                                                                                                                                                                                                                                                                                                                                                                                                                                                                                                                                                                                                                                                                                                                                                                                                                                                                                                                                                                                                                                                                                                                                                                                                                                                                                                                                                                                                                                                                                                   |                                    |                            |                         |                            |                        |                       |                                   | 8 - NEGATIVE RESULTS                |  |
|                                                                                                                                                                                                                                                                                                                                                                                                                                                                                                                                                                                                                                                                                                                                                                                                                                                                                                                                                                                                                                                                                                                                                                                                                                                                                                                                                                                                                                                                                                                                                                                                                                                                                                                                                                                                                                                                                                                                                                                                                                                                                                                                                                                                   |                                    |                            |                         |                            |                        |                       |                                   |                                     |  |
|                                                                                                                                                                                                                                                                                                                                                                                                                                                                                                                                                                                                                                                                                                                                                                                                                                                                                                                                                                                                                                                                                                                                                                                                                                                                                                                                                                                                                                                                                                                                                                                                                                                                                                                                                                                                                                                                                                                                                                                                                                                                                                                                                                                                   |                                    |                            |                         |                            |                        |                       |                                   |                                     |  |