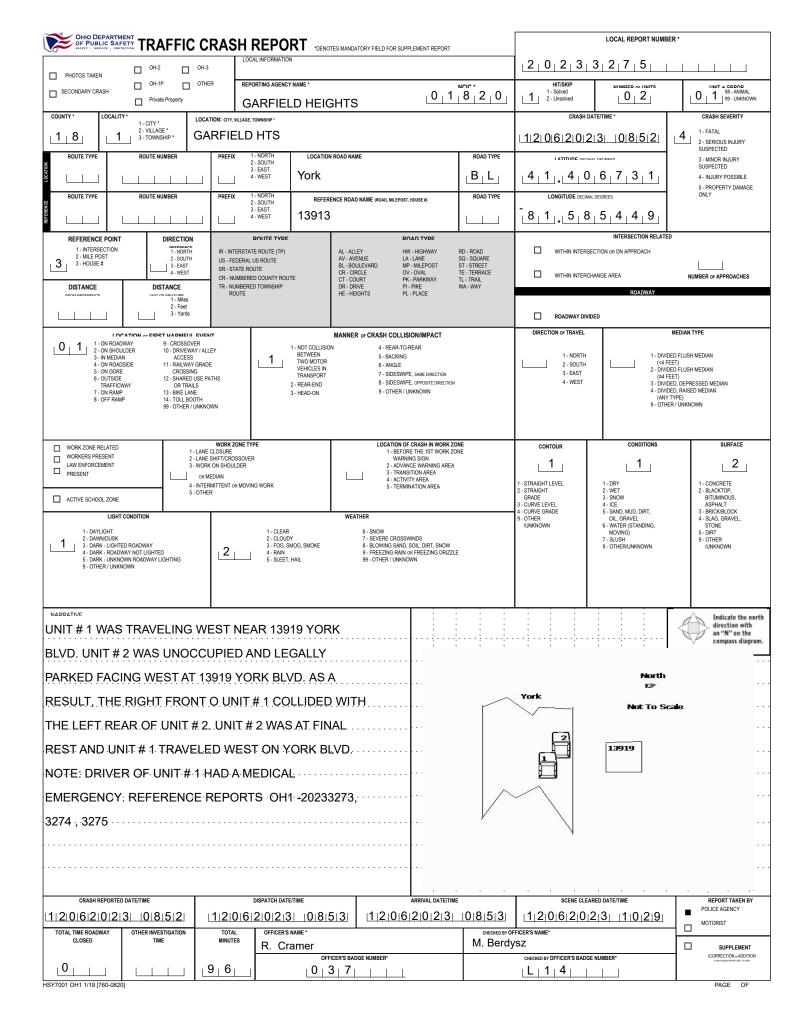

|                                                                                                         |                                                                                           |                                                                      |                                                                           |                                                                        | 2,0,2,3,3                     | LOCAL REPORT NUMBER                                                             |  |  |  |
|---------------------------------------------------------------------------------------------------------|-------------------------------------------------------------------------------------------|----------------------------------------------------------------------|---------------------------------------------------------------------------|------------------------------------------------------------------------|-------------------------------|---------------------------------------------------------------------------------|--|--|--|
| UNIT # OWNER NAME: LAST, FIRST, MIDDL                                                                   | E ( 🔳 Same                                                                                | As Driver                                                            | OWNER PHONE: INCLUDE AREA CODE                                            | ( 🔲 Same As Driver)                                                    | 2 0 2 3 3 2 7 5               |                                                                                 |  |  |  |
| UNIT#                                                                                                   |                                                                                           | AS DIIVEL)                                                           |                                                                           | ( 🖿 Same As Driver)                                                    |                               | DAMAGE<br>DAMAGE SCALE                                                          |  |  |  |
|                                                                                                         | ( 📕 Same As Driv                                                                          | ver)                                                                 |                                                                           |                                                                        | 1 - NONE                      | 3 - FUNCTIONAL DAMAGE                                                           |  |  |  |
| OWNER ADDRESS: STREET, CITY, STATE, ZIP<br>13206 Woodward                                               |                                                                                           | 44125                                                                | 3 2 - MINOR DAMAGE                                                        | 4 - DISABLING DAMAGE<br>9 - UNKNOWN                                    |                               |                                                                                 |  |  |  |
| COMMERCIAL CARRIER: NAME, ADDRESS, CITY, STATE, ZI                                                      | P                                                                                         |                                                                      | COMMERCIAL CARRIER PHONE: INCLU                                           | DE AREA CODE                                                           |                               |                                                                                 |  |  |  |
|                                                                                                         |                                                                                           |                                                                      |                                                                           | DAMAGED AREA(S)                                                        |                               |                                                                                 |  |  |  |
| LP STATE LICENSE PLATE #                                                                                |                                                                                           |                                                                      |                                                                           | INDICATE ALL THAT APPLY                                                |                               |                                                                                 |  |  |  |
|                                                                                                         |                                                                                           | $H_19_14_1A_1B_10_16_11_4$<br>INSURANCE POLICY#                      | · · · ·                                                                   |                                                                        | 11 12 1                       | 11 12 1                                                                         |  |  |  |
|                                                                                                         |                                                                                           | INCONNICE FULICI #                                                   | VEHICLE COLOR<br>BLK                                                      | VEHICLE MODEL<br>Other/Unknow                                          | 10 11                         |                                                                                 |  |  |  |
| TYPE OF USE                                                                                             |                                                                                           | US DOT #                                                             | TOWED BY: COMPANY NAME                                                    |                                                                        |                               |                                                                                 |  |  |  |
| COMMERCIAL GOVERNMENT                                                                                   |                                                                                           |                                                                      | 1                                                                         |                                                                        |                               |                                                                                 |  |  |  |
|                                                                                                         | # OCCUPANTS                                                                               | VEHICLE WEIGHT GVWR/GCWR<br>1 - ≤10K LBS.                            | HAZARDOU                                                                  | S MATERIAL<br>CLASS # PLACARD ID #                                     |                               |                                                                                 |  |  |  |
| DEVICE HIT/SKIP UNIT<br>EQUIPPED                                                                        | 0_2                                                                                       | 2 - 10,001 - 26K LBS.<br>3 - >26K LBS.                               |                                                                           |                                                                        | 7 6 5                         |                                                                                 |  |  |  |
| 1 - PASSENGER CAR                                                                                       | 7 - MOTORCYCLE 2-WHEELED                                                                  | 12 - GOLF CART                                                       | 18 - LIMO (LIVERY VEHICLE)                                                | 23 - PEDESTRIAN/SKATER                                                 | 10                            |                                                                                 |  |  |  |
| 2 - PASSENGER VAN (MINIVAN)<br>3 - SPORT UTILITY VEHICLE                                                | 8 - MOTORCYCLE 3-WHEELED<br>9 - AUTOCYCLE                                                 | 14 - SINGLE UNIT TRUCK                                               | 19 - BUS (16+ PASSENGERS)<br>20 - OTHER VEHICLE<br>21 - HEAVY EQUIPMENT   | 24 - WHEELCHAIR (ANY TYPE)<br>25 - OTHER NON- MOTORIST<br>26 - BICYCLE |                               |                                                                                 |  |  |  |
| 4 - PICK UP<br>5 - CARGO VAN                                                                            | 10 - MOPED OR MOTORIZED<br>BICYCLE                                                        | 16 - FARM EQUIPMENT                                                  | 21 - HEAVY EQUIPMENT<br>22 - ANIMAL WITH RIDER OR<br>ANIMAL-DRAWN VEHICLE | 27 - TRAIN<br>99 - UNKNOWN OR HIT/SKIP                                 |                               | - 8 <b>1</b> 4 -                                                                |  |  |  |
| 6 - VAN (9-15 SEATS)                                                                                    | 11 - ALL TERRAIN VEHICLE<br>(ATV / UTV)                                                   | 17 - MOTORHOME                                                       |                                                                           |                                                                        | 8                             |                                                                                 |  |  |  |
| # of TRAILING UNITS                                                                                     |                                                                                           |                                                                      |                                                                           |                                                                        | 11 12 1                       | 7 6 5 11 12 1                                                                   |  |  |  |
|                                                                                                         |                                                                                           |                                                                      |                                                                           |                                                                        | 10 12                         | 2 10 11 1 2                                                                     |  |  |  |
| WAS VEHICLE OPERATING IN AUTON<br>WHEN CRASH OCCURED?                                                   |                                                                                           | 0 - NO AUTOMATION<br>1 - DRIVER ASSISTANCE                           | 3 - CONDITIONAL<br>AUTOMATION                                             | 9 - UNKNOWN                                                            | 10 2 -                        |                                                                                 |  |  |  |
| 2 1-YES 2-NO 9-OTHER/UNKNO                                                                              | AUTONOMOUS<br>WWN MODE LEVEL                                                              | 2 - PARTIAL AUTOMATION                                               | 4 - HIGH AUTOMATION<br>5 - FULL AUTOMATION                                |                                                                        | 0 4                           |                                                                                 |  |  |  |
| 1 - NONE                                                                                                | 6 - BUS - CHARTER/TOUR                                                                    | 11 - FIRE                                                            | 16 - FARM                                                                 | 21 - MAIL CARRIER                                                      |                               |                                                                                 |  |  |  |
|                                                                                                         | 7 - BUS - INTERCITY<br>8 - BUS - SHUTTLE                                                  | 12 - MILITARY<br>13 - POLICE                                         | 17 - MOWING<br>18 - SNOW REMOVAL                                          | 99 - OTHER /UNKNOWN                                                    | 7 6 5                         | 7 6 5                                                                           |  |  |  |
| 4 - SCHOOL TRANSPORT<br>SPECIAL<br>5 - BUS-TRANSIT/COMMUTER<br>FUNCTION                                 | 9 - BUS - OTHER<br>10 - AMBULANCE                                                         | 14 - PUBLIC UTILITY<br>15 - CONSTRUCTION EQUIPMENT                   | 19 - TOWING<br>20 - SAFETY SERVICE PATROL                                 |                                                                        |                               | 12 12 12                                                                        |  |  |  |
|                                                                                                         |                                                                                           |                                                                      |                                                                           |                                                                        | 12                            |                                                                                 |  |  |  |
| 0 1 - NO CARGO BODY TYPE<br>/ NOT APPLICABLE<br>2 - BUS                                                 | 3 - VEHICLE TOWING ANOTHER<br>MOTOR VEHICLE<br>4 - LOGGING                                | 5 - INTERMODAL CONTAINER<br>CHASSIS<br>6 - CARGO VAN/ENCLOSED BOX    | 8 - POLE<br>9 - CARGO TANK<br>10 - FLAT BED                               | 12 - CONCRETE MIXER<br>13 - AUTO TRANSPORTER<br>14 - GARBAGE/REFUSE    | 8 M 2                         |                                                                                 |  |  |  |
| CARGO BODY<br>TYPE                                                                                      | 4 - LOGGING                                                                               | 6 - CARGO VAN/ENCLOSED BOX<br>7 - GRAIN/CHIPS/GRAVEL                 | 10 - FLAT BED<br>11 - DUMP                                                | 99 - OTHER / UNKNOWN                                                   | , , , , ,                     |                                                                                 |  |  |  |
| I I I 1-TURN SIGNALS                                                                                    | 4 - BRAKES                                                                                | 7 - WORN OR SLICK TIRES                                              | 9 - MOTOR TROUBLE                                                         | 99 - OTHER / UNKNOWN                                                   | 6                             | ()<br>()<br>()<br>()<br>()<br>()<br>()<br>()<br>()<br>()<br>()<br>()<br>()<br>( |  |  |  |
| VEHICLE 3-TAILLAMPS 5-STEERING 8-TRALER COUPHENT<br>VEHICLE 3-TAILLAMPS 6-TREENOUT DEFECTIVE<br>DEFECTS |                                                                                           |                                                                      | 10 - DISABLED FROM PRIOR<br>ACCIDENT                                      |                                                                        |                               | 6 6 6                                                                           |  |  |  |
| 1 - INTERSECTION -                                                                                      | 3 - INTERSECTION - OTHER                                                                  | 6 - BICYCLE LANE                                                     | 9 - MEDIAN/CROSSING ISLAND                                                | 12 - FIRST RESPONDER                                                   | - NO DAMAGE [0]               | - UNDERCARRIAGE [14]                                                            |  |  |  |
| CROSSWALK<br>NON-MOTORIST 2-INTERSECTION                                                                | 4 - MIDBLOCK - MARKED<br>CROSSWALK                                                        | 7 - SHOULDER/ROADSIDE<br>8 - SIDEWALK                                | 10 - DRIVEWAY ACCESS<br>11 - SHARED USE PATHS OR                          | AT INCIDENT SCENE<br>99 - OTHER / UNKNOWN                              | - TOP [13]                    | - ALL AREAS [15]                                                                |  |  |  |
| LOCATION AT UNMARKED 5-TRAVEL LANE-OTHER LOCATION IMPACT CROSSWALK                                      |                                                                                           |                                                                      | TRAILS                                                                    |                                                                        | - UNIT NOT AT SCENE [16]      |                                                                                 |  |  |  |
| 1 - NON-CONTACT<br>2 - NON-COLLISION                                                                    | 13 - NEGOTIATING A CURVE 18 - APPROACHING<br>14 - ENTERING OR CROSSING OR LEAVING VEHICLE |                                                                      |                                                                           | INITIAL POINT OF CONTACT                                               |                               |                                                                                 |  |  |  |
|                                                                                                         | 3 - CHANGING LANES                                                                        | 8 - ENTERING TRAFFIC LANE<br>9 - LEAVING TRAFFIC LANE<br>10 - PARKED | SPECIFIED LOCATION<br>15 - WALKING, RUNNING,                              | 19 - STANDING<br>20 - OTHER NON-MOTORIST<br>21 - STANDING OUTSIDE      | 0 - NO DAMAG                  |                                                                                 |  |  |  |
| 4 - STRUCK PRE-CRASH<br>ACTION 5 - BOTH STRIKING ACTION                                                 | 4 - OVERTAKING/PASSING     5 - MAKING RIGHT TURN     11 - SLOWING OR STOPPED              |                                                                      | JOGGING, PLAYING                                                          | 21 - STANDING OUTSIDE<br>DISABLED VEHICLE                              | 0 1<br>1-12 - REFER 1         | TO UNIT 15 - VEHICLE NOT AT SCENE                                               |  |  |  |
| & STRUCK<br>9 - OTHER / UNKNOWN                                                                         | 6 - MAKING LEFT TURN                                                                      | IN TRAFFIC<br>12 - DRIVERLESS                                        | 16 - WORKING<br>17 - PUSHING VEHICLE                                      | 99 - OTHER / UNKNOWN                                                   | DIAGRAN<br>13 - TOP           | 1 99 - UNKNOWN                                                                  |  |  |  |
| 5-OTHER / DIRKNOWN                                                                                      |                                                                                           |                                                                      |                                                                           |                                                                        | 10 101                        |                                                                                 |  |  |  |
| 1 - NONE                                                                                                | 7 - LEFT OF CENTER                                                                        | 13 - IMPROPER START FROM                                             | 17 - VISION OBSTRUCTION                                                   | 21 - LYING IN ROADWAY                                                  | TRAFFICWAY FLOW               | TRAFFIC<br>TRAFFIC CONTROL                                                      |  |  |  |
| 2 - FAILURE TO YIELD<br>3 - RAN RED LIGHT                                                               | 8 - FOLLOWING TOO<br>CLOSE/ACDA                                                           | A PARKED POSITION<br>14 - STOPPED OR PARKED                          | 18 - OPERATING DEFECTIVE<br>EQUIPMENT                                     | 22 - NOT DISCERNABLE<br>23 - OPENING DOOR INTO                         |                               | 1 - ROUNDABOUT 4 - STOP SIGN                                                    |  |  |  |
| 4 - RAN STOP SIGN                                                                                       | 9 - IMPROPER LANE<br>CHANGING                                                             | ILLEGALLY<br>15 - SWERVING TO AVOID                                  | 19 - LOAD SHIFTING/<br>FALLING/SPILLING                                   | 23 - OFENING DOOR INTO<br>ROADWAY<br>99 - OTHER IMPROPER               | 1 - ONE-WAY                   | 6 2 - SIGNAL 5 - YIELD SIGN                                                     |  |  |  |
| 6 - IMPROPER TURN                                                                                       | 10 - IMPROPER PASSING<br>11 - DROVE OFF ROAD<br>12 - IMPROPER BACKING                     | 16 - WRONG WAY                                                       | 20 - IMPROPER CROSSING                                                    | ACTION                                                                 | 2 - TWO-WAY                   | 3 - FLASHER 6 - NO CONTROL                                                      |  |  |  |
| CONTRIBUTING<br>CIRCUMSTANCES                                                                           | 12 - IMERUEEN BAUNING                                                                     |                                                                      |                                                                           |                                                                        | # OF THROUGH LANES<br>ON ROAD | RAIL GRADE CROSSING                                                             |  |  |  |
| 6                                                                                                       |                                                                                           |                                                                      |                                                                           |                                                                        |                               | 1 - NOT INVOLVED                                                                |  |  |  |
| SEQUENCE OF EVENTS                                                                                      |                                                                                           | EVENTO                                                               |                                                                           |                                                                        | 2                             | 2 - INVOLVED - ACTIVE CROSSING<br>3 - INVOLVED - PASSIVE CROSSING               |  |  |  |
| 1 - OVERTURN/ROLLOVER                                                                                   |                                                                                           | EVENTS<br>11 - CROSS CENTERLINE -                                    | 16 - RAILWAY VEHICLE                                                      | 22 - WORK ZONE                                                         |                               |                                                                                 |  |  |  |
|                                                                                                         | 7 - SEPARATION OF<br>UNITS                                                                | OPPOSITE DIRECTION OF<br>TRAVEL                                      | 17 - ANIMAL - FARM<br>18 - ANIMAL - DEER                                  | MAINTENANCE<br>EQUIPMENT<br>23 - STRUCK BY FALLING,                    | <u>ا</u>                      | INIT / NON-MOTORIST DIRECTION                                                   |  |  |  |
| 4 - JACKKNIFE<br>5 - CARGO / EQUIPMENT                                                                  | 8 - RAN OFF ROAD RIGHT<br>9 - RAN OFF ROAD LEFT                                           | 12 - DOWNHILL RUNAWAY<br>13 - OTHER NON-COLLISION                    | 19 - ANIMAL - OTHER<br>20 - MOTOR VEHICLE IN                              | 23 - STRUCK BY FALLING,<br>SHIFTING CARGO OR<br>ANYTHING SET IN        |                               | 1 - NORTH 5 - NORTHEAST                                                         |  |  |  |
| 2 LOSS OR SHIFT                                                                                         | 10 - CROSS MEDIAN                                                                         | 14 - PEDESTRIAN<br>15 - PEDALCYCLE                                   | TRANSPORT<br>21 - PARKED MOTOR VEHICLE                                    | MOTION BY A MOTOR<br>VEHICLE                                           |                               | 2 - SOUTH 6 - NORTHWEST                                                         |  |  |  |
| 3                                                                                                       |                                                                                           |                                                                      | 24 - OTHER MOVABLE<br>OBJECT                                              |                                                                        |                               | 4 - WEST 8 - SOUTHEAST                                                          |  |  |  |
|                                                                                                         |                                                                                           | COLLISION WITH FIXED OBJECT                                          | - STRUCK                                                                  |                                                                        | _                             | 9 - OTHER / UNKNOWN                                                             |  |  |  |
| 25 - IMPACT ATTENUATOR                                                                                  |                                                                                           | 37 - TRAFFIC SIGN POST<br>38 - OVERHEAD SIGN POST                    | 43 - CURB<br>44 - DITCH                                                   | 50 -WORKZONE MAINTENANCE<br>EQUIPMENT                                  | UNIT SPEED                    | DETECTED SPEED                                                                  |  |  |  |
| 4 26 - BRIDGE OVERHEAD<br>STRUCTURE                                                                     | 33 - MEDIAN CABLE BARRIER                                                                 | 39 - LIGHT/LUMINARIES SUPPORT<br>40 - UTILITY POLE                   | 45 - EMBANKMENT<br>46 - FENCE                                             | 51 - WALL<br>52 - BUILDING                                             | Sint of LED                   | DETECTED SPEED                                                                  |  |  |  |
| 27 - BRIDGE PIER OR ABUTMENT<br>28 - BRIDGE PARAPET                                                     | BARRIER                                                                                   | 41 - OTHER POST, POLE OR                                             | 40 - FENCE<br>47 - MAILBOX<br>48 - TREE                                   | 53 - TUNNEL<br>54 - OTHER FIXED OBJECT                                 |                               | 3 1 - STATED/ESTIMATED SPEED                                                    |  |  |  |
| 5 29 - BRIDGE RAIL<br>30 - GUARDRAIL FACE                                                               | 35 - MEDIAN CONCRETE<br>BARRIER 42<br>36 - MEDIAN OTHER BARRIER                           | SUPPORT<br>42 - CULVERT                                              | 48 - TREE<br>49 - FIRE HYDRANT                                            | 99 - OTHER / UNKNOWN                                                   |                               | 2 - CALCULATED / EDR                                                            |  |  |  |
| c                                                                                                       | - WEDING OTHER DARKIEK                                                                    |                                                                      |                                                                           |                                                                        | POSTED SPEED                  | 3 - UNDETERMINED                                                                |  |  |  |
| <sup>р</sup>                                                                                            |                                                                                           |                                                                      |                                                                           |                                                                        | PUSTED SPEED                  |                                                                                 |  |  |  |
| 1                                                                                                       | 4                                                                                         |                                                                      |                                                                           |                                                                        | 2 5                           |                                                                                 |  |  |  |
|                                                                                                         | MOS                                                                                       | ST HARMFUL EVENT                                                     |                                                                           |                                                                        |                               | DAGE OF                                                                         |  |  |  |
| ISY8304 OH1U 1/19 [760-0820]                                                                            |                                                                                           |                                                                      |                                                                           |                                                                        |                               | PAGE OF                                                                         |  |  |  |