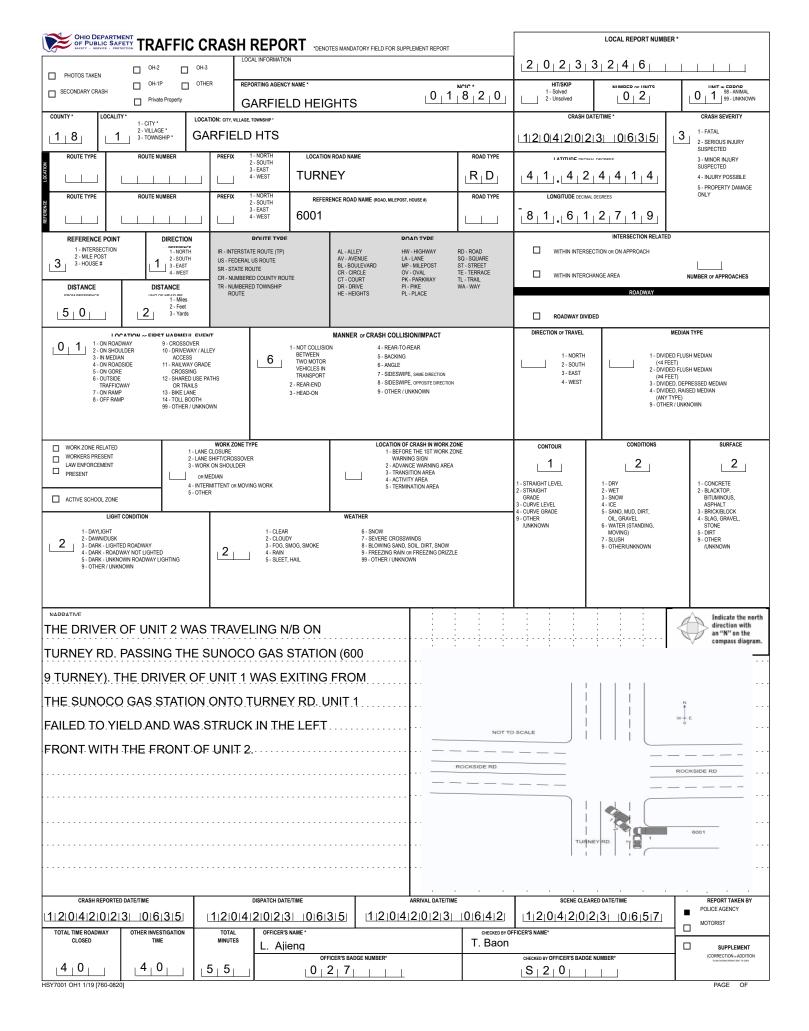

| OFID DEPARTMENT MOTORIST / NON-MOTORIST                                                                            |                                                  |                                         |                                           |                                                  |                                                     |                                                               |
|--------------------------------------------------------------------------------------------------------------------|--------------------------------------------------|-----------------------------------------|-------------------------------------------|--------------------------------------------------|-----------------------------------------------------|---------------------------------------------------------------|
|                                                                                                                    |                                                  |                                         |                                           |                                                  |                                                     |                                                               |
| DI         BLACKMAN         JONATHAN         IAN           ADDRESS: STREET, CITY, STATE 2P         IAN         IAN |                                                  |                                         |                                           |                                                  |                                                     | 9   9   0   [ 3   3   ]   M                                   |
| 13309 EASTV                                                                                                        | VOOD BLVD A                                      | GARF                                    | IELD HTS OH                               | 44125                                            | CONTACT PHONE - INCLUDE AREA CODE                   |                                                               |
| N BY                                                                                                               | ms agency (name)<br>GH SQUAD 1                   | INJURED TAKEN TO: MEDICAL FAC           | USED                                      |                                                  | DOT-COMPLIANT C C C C C C C C C C C C C C C C C C C | N AIR BAG USAGE EJECTION TRAPPED                              |
| OL STATE     OPERATOR LICI M                                                                                       |                                                  | OFFENSE CHARGE                          |                                           | OFFENSE DESCRIPTION                              |                                                     |                                                               |
| O OL CLASS ENDORSEMENT<br>SELECT UP TO 2                                                                           | RESTRICTION SELECT UP TO 3                       | DRIVER<br>DISTRACTED                    | ALCOHOL / DRUG SUSPECTED                  | CONDITION                                        | ALCOHOL TEST                                        | DRUG TEST(S)                                                  |
|                                                                                                                    |                                                  | DV.                                     | ALCOHOL MARUUANA<br>OTHER DRUG            |                                                  |                                                     | STATUS     TYPE     RESULT SELECT UP TO 4       1     1     1 |
|                                                                                                                    |                                                  |                                         | 0                                         | <u> </u>                                         | DATE OF BIRTH                                       |                                                               |
| ADDRESS: STREET, CITY, STATE, ZIP                                                                                  | FORD                                             | ETHAN                                   | C                                         |                                                  | CONTACT PHONE - INCLUDE AREA CODE                   |                                                               |
|                                                                                                                    | KHILL DR                                         | GARF                                    | IELD HTS OH                               | 44125                                            | SEATING POSITION                                    | N AIR BAG USAGE EJECTION TRAPPED                              |
|                                                                                                                    |                                                  |                                         | USEC                                      |                                                  |                                                     |                                                               |
| OL STATE OPERATOR LICI                                                                                             | ENSE NUMBER                                      | OFFENSE CHARGE                          | CODE                                      | OFFENSE DESCRIPTION                              | I                                                   | CITATION NUMBER                                               |
| OL CLASS ENDORSEMENT<br>SELECT UP TO 2                                                                             | RESTRICTION SELECT UP TO 3                       | DRIVER<br>DISTRACTED                    | ALCOHOL / DRUG SUSPECTED                  | CONDITION                                        | ALCOHOL TEST                                        | DRUG TEST(S)                                                  |
|                                                                                                                    |                                                  |                                         | ALCOHOL MARUUANA<br>OTHER DRUG            | status                                           |                                                     | STATUS TYPE RESULT SELECT UP TO 4                             |
| UNIT # NAME: LAST, FIRS                                                                                            | ST, MIDDLE                                       |                                         |                                           | ·                                                | DATE OF BIRTH                                       | AGE GENDER                                                    |
| ADDRESS: STREET, CITY, STATE, ZIP                                                                                  |                                                  |                                         |                                           |                                                  | CONTACT PHONE - INCLUDE AREA CODE                   |                                                               |
|                                                                                                                    |                                                  |                                         |                                           |                                                  |                                                     |                                                               |
| INJURIES INJURED<br>TAKEN E<br>BY                                                                                  | EMS AGENCY (NAME)                                | INJURED TAKEN TO: MEDICAL FAC           | ILITY (NAME, CITY) SAFE<br>USED           | YEQUIPMENT                                       | SEATING POSITION<br>DOT-COMPLIANT<br>MC HELMET      | N AIR BAG USAGE EJECTION TRAPPED                              |
| OL STATE OPERATOR LICE                                                                                             | ENSE NUMBER                                      | OFFENSE CHARGE                          | D LOCAL<br>CODE                           | OFFENSE DESCRIPTION                              |                                                     |                                                               |
|                                                                                                                    |                                                  | DRIVER                                  |                                           |                                                  |                                                     |                                                               |
| O OL CLASS ENDORSEMENT<br>R<br>I                                                                                   | RESTRICTION SELECT UP TO 3                       | DRIVER<br>DISTRACTED<br>BY              | ALCOHOL / DRUG SUSPECTED ALCOHOL MARUUANA | CONDITION                                        | ALCOHOL TEST<br>TYPE VALUE                          | TYPE RESULT SELECT UP TO 4                                    |
|                                                                                                                    | SEATING POSITION                                 | AIR BAG                                 | OTHER DRUG                                |                                                  | N(S) DRIVER DISTRAC                                 | CTION 1 TEST STATUS                                           |
| 1 - FATAL<br>2 - SUSPECTED SERIOUS INJURY                                                                          | 1 - FRONT - LEFT SIDE<br>(MOTORCYCLE DRIVER)     | 1 - NOT DEPLOYED                        | 1 - CLASS A                               | 1 - ALCOHOL INTERLOCK<br>DEVICE                  | 1 - NOT DISTRACTED<br>2 - MANUALLY OPERATING AN     | 1 - NONE GIVEN                                                |
| 3 - SUSPECTED MINOR INJURY                                                                                         | 2 - FRONT - MIDDLE<br>3 - FRONT - RIGHT SIDE     | 2 - DEPLOYED FRONT<br>3 - DEPLOYED SIDE | 2 - CLASS B<br>3 - CLASS C                | 2 - CDL INTRASTATE ONLY<br>3 - CORRECTIVE LENSES | ELECTRONIC COMMUNICA                                | TION 3 - TEST GIVEN, CONTAMINATED                             |
| - POSSIBLE INJURY                                                                                                  | 4 - SECOND - LEFT SIDE<br>(MOTORCYCLE PASSENGER) | 4 - DEPLOYED BOTH FRONT / SIDE          | 4 - REGULAR CLASS (OHIO = D)              | 4 - FARM WAIVER                                  | DEVICE (TEXTING, TYPING,<br>DIALING)                | SAMPLE / UNUSABLE<br>4 - TEST GIVEN. RESULTS KNOWN            |
| - NO APPARENT INJURY                                                                                               | 5 - SECOND - MIDDLE                              | 5 - NOT APPLICABLE                      | 5 - M / C MOPED ONLY                      | 5 - EXCEPT CLASS A BUS<br>6 - EXCEPT CLASS A     | 3 - TALKING ON HANDS-FREE<br>COMMUNICATION DEVICE   |                                                               |
| INJURED TAKEN BY                                                                                                   | 6 - SECOND - RIGHT SIDE<br>7 - THIRD - LEFT SIDE | 9 - DEPLOYMENT UNKNOWN                  | 6 - NO VALID OL                           | & CLASS B BUS<br>7 - EXCEPT TRACTOR-TRA          | 4 - TALKING ON HAND-HELD                            |                                                               |
| - NOT TRANSPORTED                                                                                                  | (MOTORCYCLE SIDE CAR)<br>8 - THIRD - MIDDLE      |                                         |                                           | 8 - INTERMEDIATE LICENS                          | COMMUNICATION DEVICE                                |                                                               |
| /TREATED AT SCENE<br>- EMS                                                                                         | 9 - THIRD - RIGHT SIDE                           | EJECTION                                | OL ENDORSEMENT                            | RESTRICTIONS<br>9 - LEARNER'S PERMIT             |                                                     | ALCOHOL TEST TYPE                                             |
| - POLICE                                                                                                           | 10 - SLEEPER SECTION OF<br>TRUCK CAB             | 1 - NOT EJECTED                         | H - HAZMAT                                | RESTRICTIONS<br>10 - LIMITED TO DAYLIGHT         | 6 - PASSENGER<br>7 - OTHER DISTRACTION INSI         | 1 - NONE                                                      |
| - OTHER / UNKNOWN                                                                                                  | 11 - PASSENGER IN OTHER<br>ENCLOSED CARGO AREA   | 2 - PARTIALLY EJECTED                   | M - MOTORCYCLE                            | ONLY<br>11 - LIMITED TO EMPLOYN                  | THE VEHICLE                                         | 2 - BLOOD                                                     |
|                                                                                                                    | (NON-TRAILING UNIT, BUS,                         | 3 - TOTALLY EJECTED                     | P - PASSENGER                             | 12 - LIMITED - OTHER                             | THE VEHICLE                                         | 3 - URINE                                                     |
| SAFETY EQUIPMENT                                                                                                   | PICK-UP WITH CAP)<br>12 - PASSENGER IN           | 4 - NOT APPLICABLE                      | N - TANKER<br>Q - MOTOR SCOOTER           | 13 - MECHANICAL DEVICE<br>(SPECIAL BRAKES, HAND  |                                                     | 4 - BREATH<br>5 - OTHER                                       |
| I - NONE USED<br>2 - SHOULDER BELT ONLY USED                                                                       | UNENCLOSED<br>CARGO AREA                         | TRAPPED                                 | R - THREE-WHEEL MOTORCYCLE                | CONTROLS, OR OTHER<br>ADAPTIVE DEVICES)          |                                                     |                                                               |
| 3 - LAP BELT ONLY USED                                                                                             | 13 - TRAILING UNIT                               | 1 - NOT TRAPPED                         | S - SCHOOL BUS                            | ADAPTIVE DEVICES)<br>14 - MILITARY VEHICLES C    | DNLY                                                | DRUG TEST TYPE                                                |
| 4 - SHOULDER & LAP BELT USED<br>5 - CHILD RESTRAINT SYSTEM -                                                       | 14 - RIDING ON VEHICLE<br>EXTERIOR               | 2 - EXTRICATED BY<br>MECHANICAL MEANS   | T - DOUBLE & TRIPLE TRAILERS              | 15 - MOTOR VEHICLES<br>WITHOUT AIR BRAKES        | 3                                                   | 1 - NONE                                                      |
| FORWARD FACING                                                                                                     | (NON-TRAILING UNIT)<br>15 - NON-MOTORIST         | 3 - FREED BY                            | X - TANKER / HAZMAT                       | 16 - OUTSIDE MIRROR                              | CONDITION                                           | 2 - BLOOD                                                     |
| 6 - CHILD RESTRAINT SYSTEM -<br>REAR FACING                                                                        | 99 - OTHER / UNKNOWN                             | NON-MECHANICAL MEANS                    |                                           | 17 - PROSTHETIC AID<br>18 - OTHER                | 1 - APPARENTLY NORMAL                               | 3 - URINE                                                     |
| 7 - BOOSTER SEAT<br>8 - HELMET USED                                                                                |                                                  |                                         |                                           |                                                  | 2 - PHYSICAL IMPAIRMENT                             | 4 - OTHER                                                     |
| 9 - PROTECTIVE PADS USED                                                                                           |                                                  |                                         |                                           |                                                  | 3 - EMOTIONAL (E.G. DEPRES<br>ANGRY, DISTURBED)     | SED,<br>DRUG TEST RESULT(S)                                   |
| (ELBOWS, KNEES, ETC.)<br>10 - REFLECTIVE CLOTHING                                                                  |                                                  |                                         | GENDER                                    |                                                  | 4 - ILLNESS                                         | 1 - AMPHETAMINES                                              |
| 11 - LIGHTING - PEDESTRIAN                                                                                         |                                                  |                                         | F - FEMALE<br>M - MALE                    |                                                  | 5 - FELL ASLEEP, FAINTED,                           | 2 - BARBITURATES                                              |
| / BICYCLE ONLY<br>99 - OTHER / UNKNOWN                                                                             |                                                  |                                         | M - MALE                                  |                                                  | FATIGUED, ETC.                                      | 3 - BENZODIAZEPINES<br>4 - CANNABINOIDS                       |
|                                                                                                                    |                                                  |                                         |                                           |                                                  | 6 - UNDER THE INFLUENCE O<br>MEDICATIONS / DRUGS    | DF 5 - COCAINE                                                |
|                                                                                                                    |                                                  |                                         |                                           |                                                  | / ALCOHOL                                           | 6 - OPIATES / OPIOIDS<br>7 - OTHER                            |
|                                                                                                                    |                                                  |                                         |                                           |                                                  | 9 - OTHER / UNKNOWN                                 | 8 - NEGATIVE RESULTS                                          |
|                                                                                                                    |                                                  |                                         |                                           |                                                  |                                                     |                                                               |
|                                                                                                                    |                                                  |                                         |                                           |                                                  |                                                     |                                                               |
|                                                                                                                    |                                                  |                                         |                                           |                                                  |                                                     |                                                               |