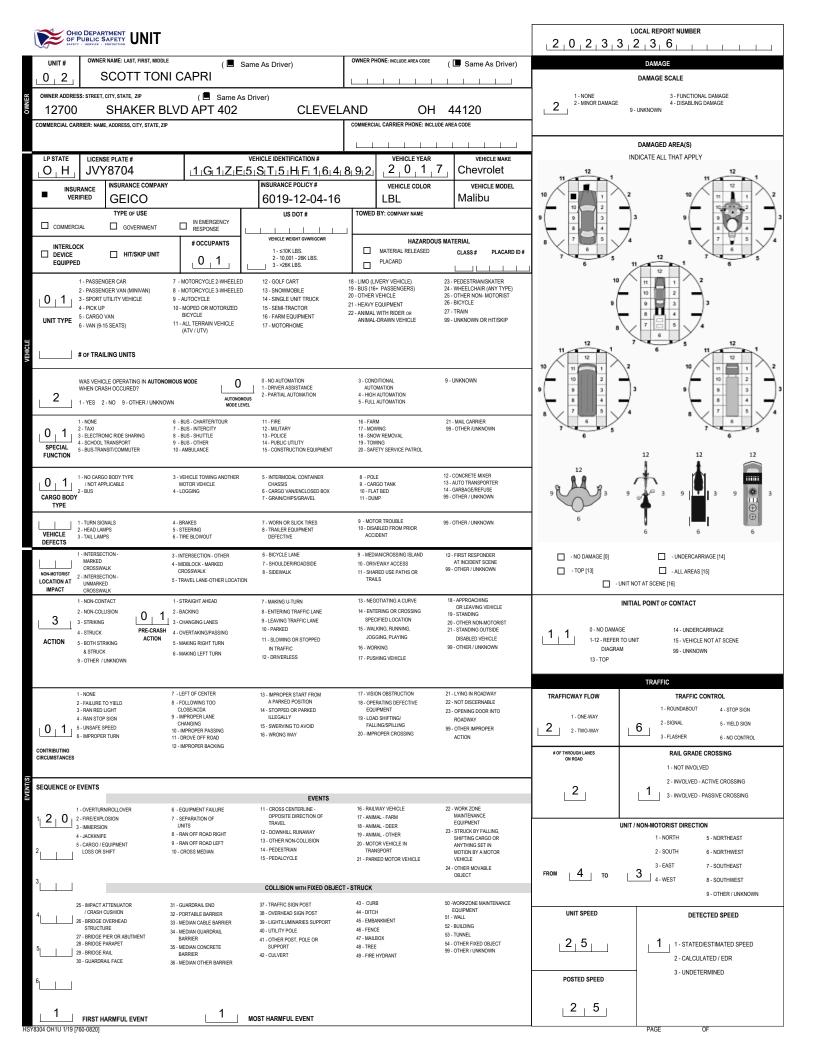

|                                                                                                                                                                                  | LOCAL REPORT NUMBER *                                                    |                                                                                                                                                                  |                                                       |                                                                |                                                                             |                                                               |  |  |  |  |
|----------------------------------------------------------------------------------------------------------------------------------------------------------------------------------|--------------------------------------------------------------------------|------------------------------------------------------------------------------------------------------------------------------------------------------------------|-------------------------------------------------------|----------------------------------------------------------------|-----------------------------------------------------------------------------|---------------------------------------------------------------|--|--|--|--|
| PHOTOS TAKEN     OH-2     OH-3                                                                                                                                                   | LOCAL INFORMATION                                                        |                                                                                                                                                                  |                                                       |                                                                |                                                                             |                                                               |  |  |  |  |
| SECONDARY CRASH     OH-1P     OH-1P     OTH     Private Property                                                                                                                 | REPORTING AGENCY NAME*                                                   | GHTS                                                                                                                                                             | HIT/SKIP<br>1 - Solved<br>2 - Unsolved                |                                                                | 0 1 98 - ANIMAL<br>99 - UNKNOWN                                             |                                                               |  |  |  |  |
| 1- CITY *<br>2- VILLAGE *                                                                                                                                                        | ATION: CITY, VILLAGE, TOWINSHIP                                          | CRASH DA                                                                                                                                                         | CRASH SEVERITY                                        |                                                                |                                                                             |                                                               |  |  |  |  |
|                                                                                                                                                                                  |                                                                          | 120320320247         5         - FRINC           1120320320320         - SERIOUS NUM         SUSPECTED           14TTTIME REMAIN REPORTS         3- MINOR INJURY |                                                       |                                                                |                                                                             |                                                               |  |  |  |  |
|                                                                                                                                                                                  | 2 - SOUTH<br>3 - FAST                                                    | D DIVISION                                                                                                                                                       |                                                       |                                                                | 3 - MINOR INJURY<br>SUSPECTED<br>4 - INJURY POSSIBLE<br>5 - PROPERTY DAMAGE |                                                               |  |  |  |  |
| ROUTE TYPE ROUTE NUMBER                                                                                                                                                          | 3 - FAST                                                                 | RENCE ROAD NAME (ROAD, MILEPOST, HOUSE #)                                                                                                                        | ROAD TYPE                                             | LONGITUDE DECIMAL DEGREES ONLY                                 |                                                                             |                                                               |  |  |  |  |
|                                                                                                                                                                                  | 4- WEST 9312                                                             |                                                                                                                                                                  |                                                       | 8 1 6 2                                                        |                                                                             |                                                               |  |  |  |  |
| REFERENCE POINT         DIRECTION           1 - INTERSECTION                                                                                                                     | ROLITE TYDE<br>IR - INTERSTATE ROUTE (TP)<br>US - FEDERAL US ROUTE       | AV - AVENUE LA - LANE                                                                                                                                            | RD - ROAD<br>SQ - SQUARE                              |                                                                | TION OR ON APPROACH                                                         | ,                                                             |  |  |  |  |
| 3HOUSE #         2.5-68T           JHOUSE #         3EAST           JHOUSE #         3EAST           JHOUSE #         JEAST           JHOUSE #         JHOUSE #                  | SR - STATE ROUTE<br>CR - NUMBERED COUNTY ROUTE<br>TR - NUMBERED TOWNSHIP | CR - CIRCLE OV - OVAL<br>CT - COURT PK - PARKWAY                                                                                                                 | ST - STREET<br>TE - TERRACE<br>TL - TRAIL<br>WA - WAY | WITHIN INTERCHANGE AREA                                        |                                                                             | NUMBER OF APPROACHES                                          |  |  |  |  |
| DISTANCE         DISTANCE           EDAW DECEDENCE         LINTO CLEARCHIDE           1 - Miles         2 - Feet           2 - Feet         3 - Yards                            | ROUTE                                                                    | MA - MAI                                                                                                                                                         | ROADWAY                                               |                                                                |                                                                             |                                                               |  |  |  |  |
|                                                                                                                                                                                  | NIT                                                                      | MANNER OF CRASH COLLISION/IMPACT                                                                                                                                 |                                                       | DIRECTION OF TRAVEL                                            |                                                                             | MEDIAN TYPE                                                   |  |  |  |  |
| 0 1 1- ON ROADWAY 9- CROSSOVER<br>2- ON SHOULDER 10- DRIVEWAY / ALL<br>3- IN MEDIAN ACCESS                                                                                       | 7 BEIWEEN                                                                | DN 4 - REAR-TO-REAR<br>5 - BACKING                                                                                                                               |                                                       | 1 - NORTH                                                      | 1 - DIVID<br>(<4 FE                                                         | ED FLUSH MEDIAN                                               |  |  |  |  |
| 4 - ON ROADSIDE     11 - RAILWAY GRAD     5 - ON GORE     CROSSING     6 - OUTSIDE     12 - SHARED USE P     TRAFFICWAY     OR TRAILS                                            | VEHICLES IN                                                              | 6 - ANGLE<br>7 - SIDESWIPE, SAME DIRECTION<br>8 - SIDESWIPE, OPPOSITE DIRECTION                                                                                  |                                                       | 2 - SOUTH<br>3 - EAST<br>4 - WEST                              | :E1)<br>ED FLUSH MEDIAN<br>:ET)<br>ED, DEPRESSED MEDIAN                     |                                                               |  |  |  |  |
| TRAFFICWAY         OR TRAILS           7 - ON RAMP         13 - BIKE LANE           8 - OFF RAMP         14 - TOLL BOOTH           99 - OTHER / UNKNG         99 - OTHER / UNKNG | 3 - HEAD-ON                                                              | 9 - OTHER / UNKNOWN                                                                                                                                              |                                                       |                                                                | 4 - DIVID<br>(ANY                                                           | ED, RAISED MEDIAN                                             |  |  |  |  |
|                                                                                                                                                                                  |                                                                          |                                                                                                                                                                  |                                                       |                                                                |                                                                             |                                                               |  |  |  |  |
|                                                                                                                                                                                  | WORK ZONE TYPE<br>E CLOSURE<br>E SHIFT/CROSSOVER                         | LOCATION OF CRASH IN WORK ZON<br>1 - BEFORE THE 1ST WORK ZON<br>WARNING SIGN                                                                                     |                                                       | CONTOUR                                                        | CONDITIONS                                                                  | SURFACE                                                       |  |  |  |  |
| LAW ENFORCEMENT 3- WOR<br>PRESENT OR N                                                                                                                                           | RK ON SHOULDER<br>MEDIAN                                                 | 2 - ADVANCE WARNING AREA<br>3 - TRANSITION AREA<br>4 - ACTIVITY AREA                                                                                             |                                                       |                                                                |                                                                             | 2                                                             |  |  |  |  |
| 4 - INTER<br>5 - OTHE                                                                                                                                                            | RMITTENT OR MOVING WORK<br>ER                                            | 5 - TERMINATION AREA                                                                                                                                             |                                                       | 1 - STRAIGHT LEVEL<br>2 - STRAIGHT<br>GRADE<br>3 - CURVE LEVEL | 1 - DRY<br>2 - WET<br>3 - SNOW<br>4 - ICE                                   | 1 - CONCRETE<br>2 - BLACKTOP,<br>BITUMINOUS,<br>ASPHALT       |  |  |  |  |
| LIGHT CONDITION                                                                                                                                                                  |                                                                          | WEATHER                                                                                                                                                          |                                                       | 4 - CURVE GRADE<br>9 - OTHER<br>/UNKNOWN                       | 5 - SAND, MUD, DIRT,<br>OIL, GRAVEL<br>6 - WATER (STANDING,                 | 3 - BRICK/BLOCK<br>4 - SLAG, GRAVEL,<br>STONE                 |  |  |  |  |
| 1 - DAYLIGHT<br>2 - DAWN/DUSK<br>3 - DARK - LIGHTED ROADWAY<br>4 - DARK - ROADWAY NOT LIGHTED                                                                                    | 1 - CLEAR<br>2 - CLOUDY<br>3 - FOG, SMOG, SMOKE<br>4 - RAIN              | 6 - SNOW<br>7 - SEVERE CROSSWINDS<br>8 - BLOWING SAND, SOIL, DIRT, SNOW<br>9 - FREEZING RAIN OR FREEZING DRIZZLE                                                 |                                                       |                                                                | MOVING)<br>7 - SLUSH<br>9 - OTHER/UNKNOWN                                   | 5 - DIRT<br>9 - OTHER<br>/UNKNOWN                             |  |  |  |  |
| 5 - DARK - UNKNOWN ROADWAY LIGHTING<br>9 - OTHER / UNKNOWN                                                                                                                       | 5 - SLEET, HAIL                                                          | 99 - OTHER / UNKNOWN                                                                                                                                             |                                                       |                                                                |                                                                             |                                                               |  |  |  |  |
|                                                                                                                                                                                  |                                                                          |                                                                                                                                                                  |                                                       |                                                                |                                                                             |                                                               |  |  |  |  |
| NARDATIVE<br>UNIT ONE WAS TRAVELING E                                                                                                                                            | LEAST ON GRAND DIV                                                       | ISION.                                                                                                                                                           |                                                       |                                                                |                                                                             | Indicate the north<br>direction with<br>an "N" on the         |  |  |  |  |
| UNIT TWO WAS ALSO TRAVELING EAST ON GRAND                                                                                                                                        |                                                                          |                                                                                                                                                                  |                                                       |                                                                |                                                                             |                                                               |  |  |  |  |
| DIVISION BEHIND UNIT ONE.                                                                                                                                                        |                                                                          |                                                                                                                                                                  |                                                       |                                                                |                                                                             |                                                               |  |  |  |  |
| HAND TURN (NORTH) INTO A                                                                                                                                                         |                                                                          |                                                                                                                                                                  |                                                       |                                                                |                                                                             |                                                               |  |  |  |  |
| DIVISION WHEN MAKING THE LEFT TURN, UNIT TWO                                                                                                                                     |                                                                          |                                                                                                                                                                  |                                                       |                                                                |                                                                             |                                                               |  |  |  |  |
| STRUCK THE REAR DRIVER'S SIDE OF UNIT ONE. UNIT                                                                                                                                  |                                                                          |                                                                                                                                                                  |                                                       |                                                                |                                                                             |                                                               |  |  |  |  |
|                                                                                                                                                                                  |                                                                          |                                                                                                                                                                  |                                                       |                                                                |                                                                             |                                                               |  |  |  |  |
| SUFFERED MINOR DAMAGE: EMS REFUSED BY BOTH ·······                                                                                                                               |                                                                          |                                                                                                                                                                  |                                                       |                                                                |                                                                             |                                                               |  |  |  |  |
| PARTIES.                                                                                                                                                                         |                                                                          |                                                                                                                                                                  |                                                       |                                                                |                                                                             |                                                               |  |  |  |  |
| ······                                                                                                                                                                           |                                                                          |                                                                                                                                                                  |                                                       |                                                                |                                                                             |                                                               |  |  |  |  |
|                                                                                                                                                                                  |                                                                          | ·····                                                                                                                                                            |                                                       |                                                                |                                                                             |                                                               |  |  |  |  |
| CRASH REPORTED DATE/TIME                                                                                                                                                         | DISPATCH DATE/TIME                                                       | ARRIVAL DATE/TIME                                                                                                                                                |                                                       | SCENE CLEAR                                                    | ED DATE/TIME                                                                | REPORT TAKEN BY                                               |  |  |  |  |
|                                                                                                                                                                                  | 1 2 0 3 2 0 2 3   0 2                                                    |                                                                                                                                                                  | 0 2 5 7                                               | 1 2 0 3 2 0 2                                                  |                                                                             | POLICE AGENCY                                                 |  |  |  |  |
| TOTAL TIME ROADWAY OTHER INVESTIGATION<br>CLOSED TIME                                                                                                                            | TOTAL OFFICER'S NAME *<br>MINUTES J. TIMKO                               |                                                                                                                                                                  | CHECKED BY OF<br>V. Walke                             | FICER'S NAME*                                                  |                                                                             |                                                               |  |  |  |  |
|                                                                                                                                                                                  | OF                                                                       | FICER'S BADGE NUMBER*                                                                                                                                            |                                                       |                                                                | NUMBER*                                                                     | (CORRECTION or ADDITION<br>to we access where the set to core |  |  |  |  |
| HSY7001 OH1 1/19 [760-0820]                                                                                                                                                      |                                                                          |                                                                                                                                                                  | 1                                                     |                                                                |                                                                             | PAGE OF                                                       |  |  |  |  |