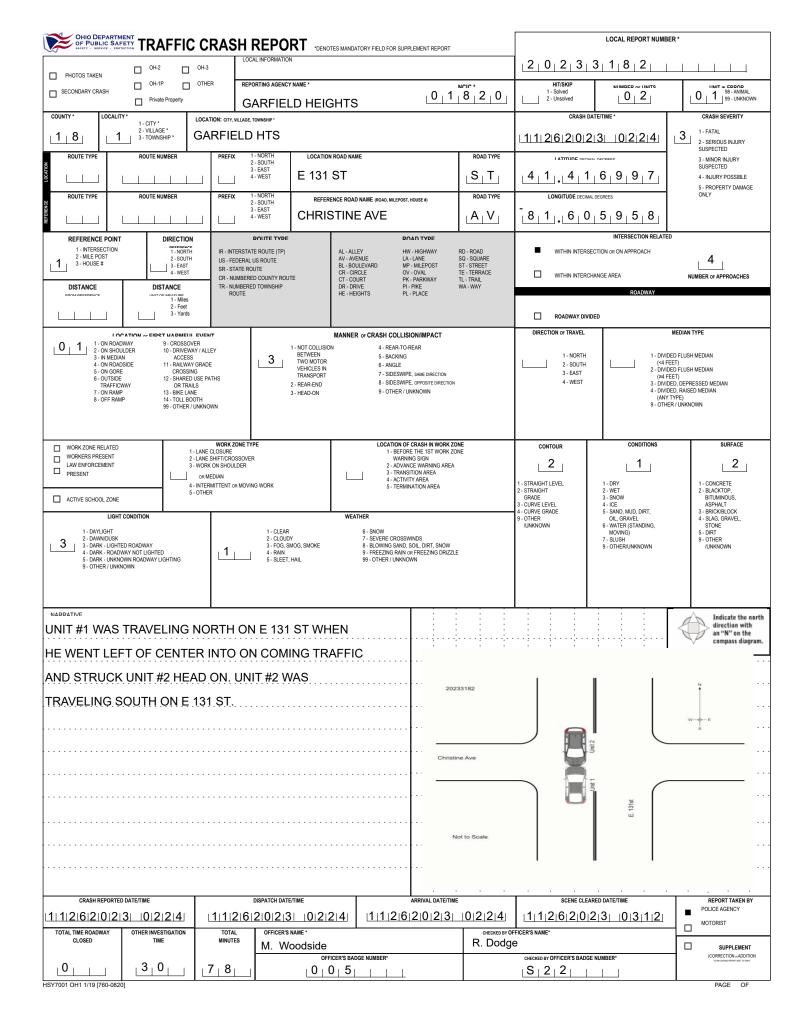

|                                                          |                                                  |                                        |                                                 |                                                            | LOCAL REPORT NUMBER                                  |                                                   |  |  |  |  |
|----------------------------------------------------------|--------------------------------------------------|----------------------------------------|-------------------------------------------------|------------------------------------------------------------|------------------------------------------------------|---------------------------------------------------|--|--|--|--|
| $\sim$