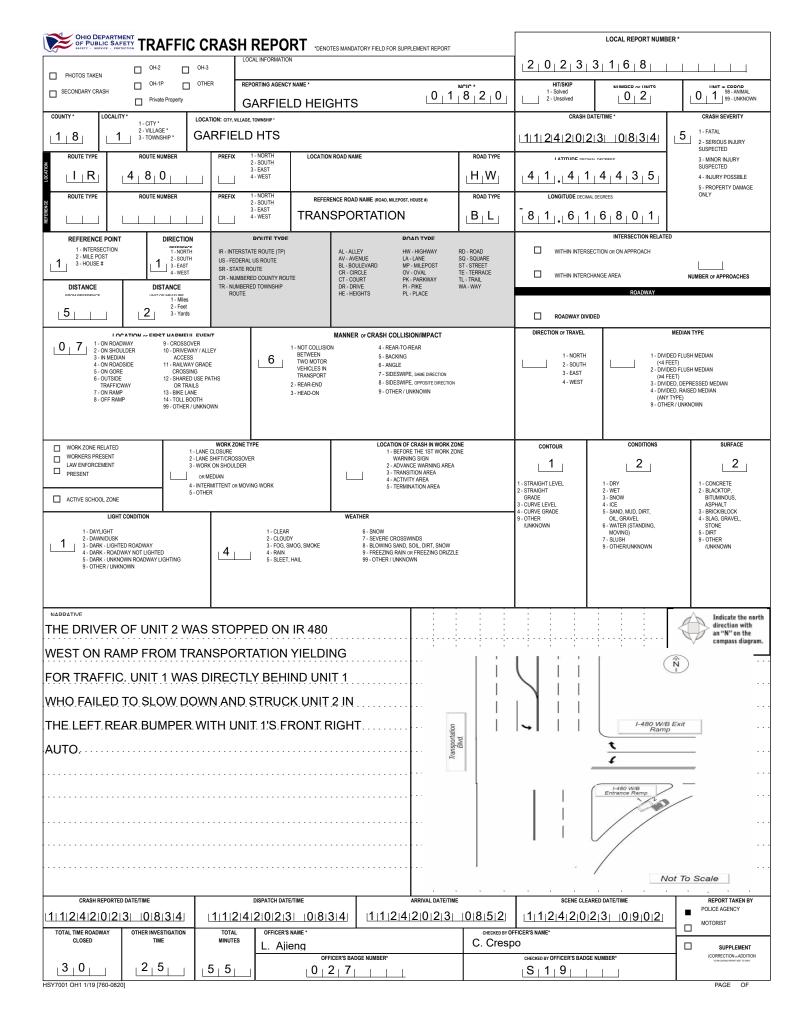

| OF OF               | HIO DEPARTMENT<br>PUBLIC SAFETY<br>UNITY UNITY OF MARTICIDA  |                                                                       |                                                                         |                                                                                    |                                                                      | 2,0,2,3,3                        | LOCAL REPORT NUMBER                                          |  |
|---------------------|--------------------------------------------------------------|-----------------------------------------------------------------------|-------------------------------------------------------------------------|------------------------------------------------------------------------------------|----------------------------------------------------------------------|----------------------------------|--------------------------------------------------------------|--|
| UNIT #              | OWNER NAME: LAST, FIRST, MIDDI                               | .E ( 🔳 Sam                                                            |                                                                         |                                                                                    |                                                                      |                                  |                                                              |  |
|                     | ROARK CA                                                     |                                                                       |                                                                         | OWNER PHONE: INCLUDE AREA CODE ( 🔳 Same As Driver)                                 |                                                                      | DAMAGE<br>DAMAGE SCALE           |                                                              |  |
| owner addri         | ESS: STREET, CITY, STATE, ZIP<br>SNOW RD                     | ( 🖪 Same As Dr                                                        | iver)<br>PARMA                                                          | ОН                                                                                 | 44134                                                                | 3                                | 3 - FUNCTIONAL DAMAGE<br>4 - DISABLING DAMAGE<br>9 - UNKNOWN |  |
| COMMERCIAL CA       | ARRIER: NAME, ADDRESS, CITY, STATE, Z                        | P                                                                     |                                                                         | COMMERCIAL CARRIER PHONE: INCLU                                                    | DE AREA CODE                                                         |                                  |                                                              |  |
| 10.07175            | LICENSE PLATE #                                              |                                                                       | HICLE IDENTIFICATION #                                                  |                                                                                    | VEHICLE MAKE                                                         |                                  | DAMAGED AREA(S)<br>INDICATE ALL THAT APPLY                   |  |
|                     | JVA6004                                                      |                                                                       | $\frac{J_1A_17_1L_1H_10_10_12_1}{3}$                                    |                                                                                    |                                                                      | 12                               |                                                              |  |
|                     | INSURANCE COMPAN<br>RIFIED PROGRES                           |                                                                       | INSURANCE POLICY#<br>956086318                                          | VEHICLE COLOR<br>WHI                                                               | VEHICLE MODEL<br>Sonata                                              | 10 11                            | 2 10 11 1 2                                                  |  |
|                     |                                                              |                                                                       | US DOT #                                                                | TOWED BY: COMPANY NAME                                                             | I                                                                    | 9 9 3                            | 3 9 9 <u>9 3</u> 3                                           |  |
|                     |                                                              | # OCCUPANTS                                                           | VEHICLE WEIGHT GVWR/GCWR                                                |                                                                                    | S MATERIAL                                                           |                                  |                                                              |  |
|                     | HIT/SKIP UNIT                                                | 0_1                                                                   | 1 - ≤10K LBS.<br>2 - 10,001 - 26K LBS.<br>3 - >26K LBS.                 | MATERIAL RELEASED     PLACARD                                                      | CLASS # PLACARD ID #                                                 | 7 6 5                            |                                                              |  |
|                     | 1 - PASSENGER CAR<br>2 - PASSENGER VAN (MINIVAN)             | 7 - MOTORCYCLE 2-WHEELED<br>8 - MOTORCYCLE 3-WHEELED                  | 12 - GOLF CART<br>13 - SNOWMOBILE                                       | 18 - LIMO (LIVERY VEHICLE)<br>19 - BUS (16+ PASSENGERS)                            | 23 - PEDESTRIAN/SKATER<br>24 - WHEELCHAIR (ANY TYPE)                 | 10                               |                                                              |  |
| 0 1                 | 3 - SPORT UTILITY VEHICLE<br>4 - PICK UP                     | 9 - AUTOCYCLE<br>10 - MOPED OR MOTORIZED                              | 14 - SINGLE UNIT TRUCK<br>15 - SEMI-TRACTOR                             | 20 - OTHER VEHICLE<br>21 - HEAVY EQUIPMENT<br>22 - ANIMAL WITH RIDER OR            | 25 - OTHER NON- MOTORIST<br>26 - BICYCLE<br>27 - TRAIN               | 9                                | 9 3 3                                                        |  |
| UNIT TYPE           | 5 - CARGO VAN<br>6 - VAN (9-15 SEATS)                        | BICYCLE<br>11 - ALL TERRAIN VEHICLE<br>(ATV / UTV)                    | 16 - FARM EQUIPMENT<br>17 - MOTORHOME                                   | 22 - ANIMAL WITH RIDER OR<br>ANIMAL-DRAWN VEHICLE                                  | 99 - UNKNOWN OR HIT/SKIP                                             | a                                |                                                              |  |
|                     |                                                              | · · /                                                                 |                                                                         |                                                                                    |                                                                      | 11 12 1                          |                                                              |  |
|                     | # OF TRAILING UNITS                                          |                                                                       |                                                                         |                                                                                    |                                                                      | 10 11 1                          | 2 10 11 1 2                                                  |  |
| ~                   | WAS VEHICLE OPERATING IN AUTON<br>WHEN CRASH OCCURED?        | 0                                                                     | 0 - NO AUTOMATION<br>1 - DRIVER ASSISTANCE<br>2 - PARTIAL AUTOMATION    | 3 - CONDITIONAL<br>AUTOMATION<br>4 - HIGH AUTOMATION                               | 9 - UNKNOWN                                                          | 9 9 3                            | 3 9 9 9 3 3                                                  |  |
| 2                   | 1 - YES 2 - NO 9 - OTHER / UNKNO                             | AUTONOMOUS<br>MODE LEVEL                                              |                                                                         | 4 - HIGH AUTOMATION<br>5 - FULL AUTOMATION                                         |                                                                      | 8 7 5                            |                                                              |  |
| 0,1,                | 1 - NONE<br>2 - TAXI<br>3 - ELECTRONIC RIDE SHARING          | 6 - BUS - CHARTER/TOUR<br>7 - BUS - INTERCITY<br>8 - BUS - SHUTTLE    | 11 - FIRE<br>12 - MILITARY<br>13 - POLICE                               | 16 - FARM<br>17 - MOWING<br>18 - SNOW REMOVAL                                      | 21 - MAIL CARRIER<br>99 - OTHER /UNKNOWN                             | 7 6 5                            | 7 5 5                                                        |  |
| SPECIAL<br>FUNCTION | 4 - SCHOOL TRANSPORT<br>5 - BUS-TRANSIT/COMMUTER             | 9 - BUS - OTHER<br>10 - AMBULANCE                                     | 14 - PUBLIC UTILITY<br>15 - CONSTRUCTION EQUIPMENT                      | 19 - TOWING<br>20 - SAFETY SERVICE PATROL                                          |                                                                      | Ū                                | 12 12 12                                                     |  |
|                     | 1 - NO CARGO BODY TYPE                                       | 3 - VEHICLE TOWING ANOTHER                                            | 5 - INTERMODAL CONTAINER                                                | 8 - POLE                                                                           | 12 - CONCRETE MIXER                                                  | 12                               |                                                              |  |
| 0 1<br>CARGO BOD    | / NOT APPLICABLE<br>2 - BUS                                  | MOTOR VEHICLE<br>4 - LOGGING                                          | CHASSIS<br>6 - CARGO VAN/ENCLOSED BOX                                   | 9 - CARGO TANK<br>10 - FLAT BED                                                    | 13 - AUTO TRANSPORTER<br>14 - GARBAGE/REFUSE<br>99 - OTHER / UNKNOWN | , <b>M</b>                       | 9 3 9 3 9 3 9                                                |  |
| TYPE                | Y                                                            |                                                                       | 7 - GRAIN/CHIPS/GRAVEL                                                  | 11 - DUMP                                                                          | 99-UTHER/UNKNOWN                                                     |                                  |                                                              |  |
| VEHICLE             | 1 - TURN SIGNALS<br>2 - HEAD LAMPS<br>3 - TAIL LAMPS         | 4 - BRAKES<br>5 - STEERING<br>6 - TIRE BLOWOUT                        | 7 - WORN OR SLICK TIRES<br>8 - TRAILER EQUIPMENT<br>DEFECTIVE           | 9 - MOTOR TROUBLE<br>10 - DISABLED FROM PRIOR<br>ACCIDENT                          | 99 - OTHER / UNKNOWN                                                 | 6                                | 6 6 6                                                        |  |
| DEFECTS             | 1 - INTERSECTION -<br>MARKED                                 | 3 - INTERSECTION - OTHER                                              | 6 - BICYCLE LANE<br>7 - SHOULDER/ROADSIDE                               | 9 - MEDIAN/CROSSING ISLAND                                                         | 12 - FIRST RESPONDER<br>AT INCIDENT SCENE                            | - NO DAMAGE [0]                  | - UNDERCARRIAGE [14]                                         |  |
| NON-MOTORIST        | CROSSWALK<br>2 - INTERSECTION -<br>UNMARKED                  | 4 - MIDBLOCK - MARKED<br>CROSSWALK<br>5 - TRAVEL LANE-OTHER LOCATION  | 8 - SIDEWALK                                                            | 10 - DRIVEWAY ACCESS<br>11 - SHARED USE PATHS OR<br>TRAILS                         | 99 - OTHER / UNKNOWN                                                 | - TOP [13]                       | ALL AREAS [15] INIT NOT AT SCENE [16]                        |  |
| IMPACT              | CROSSWALK<br>1 - NON-CONTACT                                 | 1 - STRAIGHT AHEAD                                                    | 7 - MAKING U-TURN                                                       | 13 - NEGOTIATING A CURVE                                                           | 18 - APPROACHING                                                     |                                  |                                                              |  |
| 3                   | 2 - NON-COLLISION<br>3 - STRIKING                            | 2 - BACKING<br>3 - CHANGING LANES                                     | 8 - ENTERING TRAFFIC LANE<br>9 - LEAVING TRAFFIC LANE                   | 14 - ENTERING OR CROSSING<br>SPECIFIED LOCATION                                    | OR LEAVING VEHICLE<br>19 - STANDING<br>20 - OTHER NON-MOTORIST       |                                  |                                                              |  |
| ACTION              | 4 - STRUCK PRE-CRASI                                         | 4 - OVERTAKING/PASSING<br>5 - MAKING RIGHT TURN                       | 10 - PARKED<br>11 - SLOWING OR STOPPED<br>IN TRAFFIC<br>12 - DRIVERLESS | 15 - WALKING, RUNNING,<br>JOGGING, PLAYING<br>16 - WORKING<br>17 - PUSHING VEHICLE | 21 - STANDING OUTSIDE<br>DISABLED VEHICLE<br>99 - OTHER / UNKNOWN    | 0 1 0 - NO DAMAG<br>1-12 - REFER | 14 - UNDERCARRIAGE<br>UNIT 15 - VEHICLE NOT AT SCENE         |  |
|                     | & STRUCK<br>9 - OTHER / UNKNOWN                              | 6 - MAKING LEFT TURN                                                  |                                                                         |                                                                                    |                                                                      | DIAGRAI<br>13 - TOP              | M 99 - UNKNOWN                                               |  |
|                     |                                                              |                                                                       |                                                                         |                                                                                    |                                                                      |                                  | TRAFFIC                                                      |  |
|                     | 1 - NONE<br>2 - FAILURE TO YIELD                             | 7 - LEFT OF CENTER<br>8 - FOLLOWING TOO                               | 13 - IMPROPER START FROM<br>A PARKED POSITION                           | 17 - VISION OBSTRUCTION<br>18 - OPERATING DEFECTIVE                                | 21 - LYING IN ROADWAY<br>22 - NOT DISCERNABLE                        | TRAFFICWAY FLOW                  | TRAFFIC CONTROL                                              |  |
| 0.0                 | 3 - RAN RED LIGHT<br>4 - RAN STOP SIGN                       | CLOSE/ACDA<br>9 - IMPROPER LANE<br>CHANGING                           | 14 - STOPPED OR PARKED<br>ILLEGALLY<br>15 - SWERVING TO AVOID           | EQUIPMENT<br>19 - LOAD SHIFTING/<br>FALLING/SPILLING                               | 23 - OPENING DOOR INTO<br>ROADWAY                                    | 1 - ONE-WAY                      | 1 - ROUNDABOUT 4 - STOP SIGN<br>2 - SIGNAL 5 - YIELD SIGN    |  |
| 0 8                 | 5 - UNSAFE SPEED<br>6 - IMPROPER TURN                        | 10 - IMPROPER PASSING<br>11 - DROVE OFF ROAD<br>12 - IMPROPER BACKING | 15 - SWERVING TO AVOID<br>16 - WRONG WAY                                | 20 - IMPROPER CROSSING                                                             | 99 - OTHER IMPROPER<br>ACTION                                        | 2 - TWO-WAY                      | 6 3 - FLASHER 6 - NO CONTROL                                 |  |
| CONTRIBUTING        | 3                                                            | 12 - IMPROPER BACKING                                                 |                                                                         |                                                                                    |                                                                      | # OF THROUGH LANES<br>ON ROAD    | RAIL GRADE CROSSING                                          |  |
| 2<br>SEQUENCE of    |                                                              |                                                                       |                                                                         |                                                                                    |                                                                      |                                  | 1 - NOT INVOLVED<br>2 - INVOLVED - ACTIVE CROSSING           |  |
|                     |                                                              |                                                                       | EVENTS                                                                  |                                                                                    |                                                                      |                                  | 1 3 - INVOLVED - PASSIVE CROSSING                            |  |
| 1 2 0               | 1 - OVERTURN/ROLLOVER<br>2 - FIRE/EXPLOSION<br>3 - IMMERSION | 6 - EQUIPMENT FAILURE<br>7 - SEPARATION OF<br>UNITS                   | 11 - CROSS CENTERLINE -<br>OPPOSITE DIRECTION OF<br>TRAVEL              | 16 - RAILWAY VEHICLE<br>17 - ANIMAL - FARM<br>18 - ANIMAL - DEER                   | 22 - WORK ZONE<br>MAINTENANCE<br>EQUIPMENT                           | ļ I                              | UNIT / NON-MOTORIST DIRECTION                                |  |
|                     | 3 - IMMERSION<br>4 - JACKKNIFE<br>5 - CARGO / EQUIPMENT      | 8 - RAN OFF ROAD RIGHT<br>9 - RAN OFF ROAD LEFT                       | 12 - DOWNHILL RUNAWAY<br>13 - OTHER NON-COLLISION                       | 19 - ANIMAL - OTHER<br>20 - MOTOR VEHICLE IN                                       | 23 - STRUCK BY FALLING,<br>SHIFTING CARGO OR<br>ANYTHING SET IN      |                                  | 1 - NORTH 5 - NORTHEAST                                      |  |
| <sup>2</sup>        | LOSS OR SHIFT                                                | 10 - CROSS MEDIAN                                                     | 14 - PEDESTRIAN<br>15 - PEDALCYCLE                                      | TRANSPORT<br>21 - PARKED MOTOR VEHICLE                                             | MOTION BY A MOTOR<br>VEHICLE                                         |                                  | 2 - SOUTH 6 - NORTHWEST<br>3 - EAST 7 - SOUTHEAST            |  |
| 3 <sub>   </sub>    |                                                              |                                                                       | COLLISION WITH FIXED OBJECT                                             | STRUCK                                                                             | 24 - OTHER MOVABLE<br>OBJECT                                         | FROM 2 то                        | 1 4- WEST 8-SOUTHWEST                                        |  |
|                     | 25 - IMPACT ATTENUATOR                                       | 31 - GUARDRAIL END                                                    | 37 - TRAFFIC SIGN POST                                                  | 43 - CURB                                                                          | 50 -WORKZONE MAINTENANCE                                             |                                  | 9 - OTHER / UNKNOWN                                          |  |
| 4                   | / CRASH CUSHION<br>26 - BRIDGE OVERHEAD<br>STRUCTURE         | 32 - PORTABLE BARRIER<br>33 - MEDIAN CABLE BARRIER                    | 38 - OVERHEAD SIGN POST<br>39 - LIGHT/LUMINARIES SUPPORT                | 44 - DITCH<br>45 - EMBANKMENT<br>46 - EENCE                                        | EQUIPMENT<br>51 - WALL<br>52 - BUILDING                              | UNIT SPEED                       | DETECTED SPEED                                               |  |
| 5.                  | 27 - BRIDGE PIER OR ABUTMENT<br>28 - BRIDGE PARAPET          | 34 - MEDIAN GUARDRAIL<br>BARRIER<br>35 - MEDIAN CONCRETE              | 40 - UTILITY POLE<br>41 - OTHER POST, POLE OR<br>SUPPORT                | 46 - FENCE<br>47 - MAILBOX<br>48 - TREE                                            | 53 - TUNNEL<br>54 - OTHER FIXED OBJECT                               | 5                                | 1 - STATED/ESTIMATED SPEED                                   |  |
| °                   | 29 - BRIDGE RAIL<br>30 - GUARDRAIL FACE                      | 35 - MEDIAN CONCRETE<br>BARRIER<br>36 - MEDIAN OTHER BARRIER          | 42 - CULVERT                                                            | 49 - FIRE HYDRANT                                                                  | 99 - OTHER / UNKNOWN                                                 |                                  | 2 - CALCULATED / EDR                                         |  |
| <sup>6</sup>        |                                                              |                                                                       |                                                                         |                                                                                    |                                                                      | POSTED SPEED                     | 3 - UNDETERMINED                                             |  |
|                     |                                                              |                                                                       |                                                                         |                                                                                    |                                                                      | 3 5                              |                                                              |  |
|                     | FIRST HARMFUL EVENT                                          | 1                                                                     | OST HARMFUL EVENT                                                       |                                                                                    |                                                                      |                                  |                                                              |  |
| ISY8304 OH1U 1/19   | [/00-0820]                                                   |                                                                       |                                                                         |                                                                                    |                                                                      |                                  | PAGE OF                                                      |  |