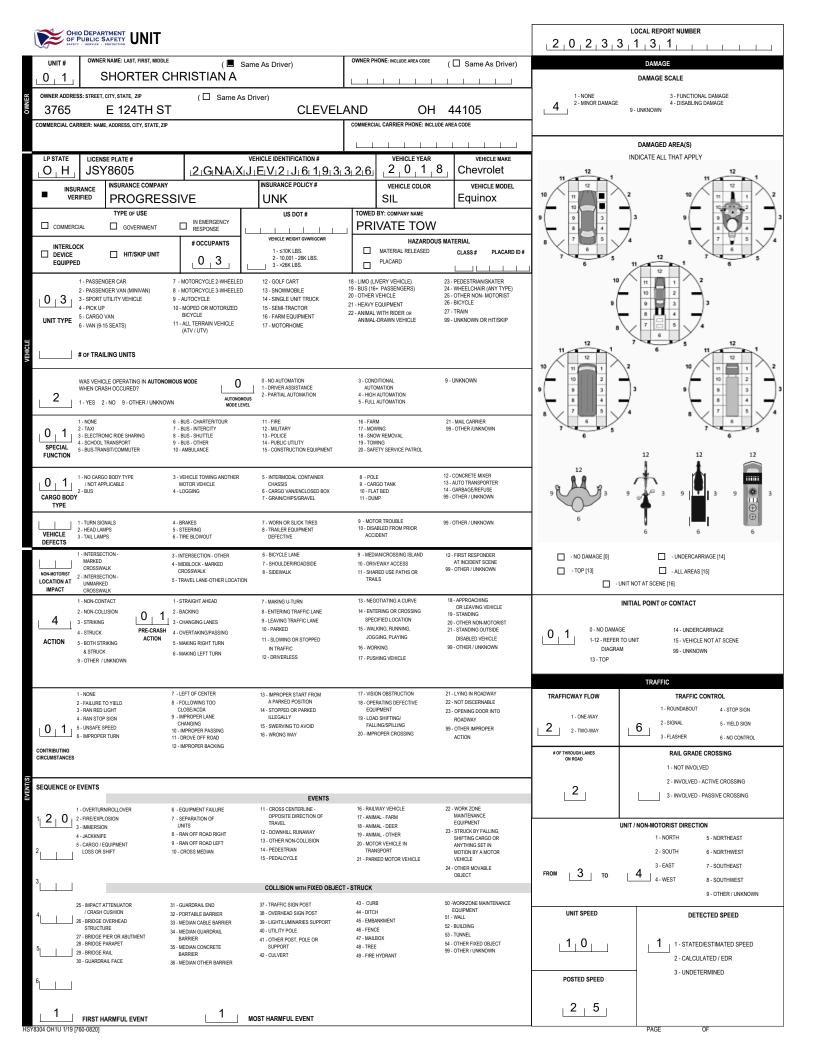

| OHIO DEPARTMENT<br>OF PUBLIC SAFETY                                                                                                                                                                                                                                                                                                                                                                                       | MOTORIST / NO                                                                                                                                                                                                                                            |                                                                                                                                  | ет                                                                                                                                                |                        | ſ                                                                                                                                                                                                                     | LOCA                                                                                                                                                                                                                                                 | L REPORT NUMBER                                                                                                                                                                                                                               |
|---------------------------------------------------------------------------------------------------------------------------------------------------------------------------------------------------------------------------------------------------------------------------------------------------------------------------------------------------------------------------------------------------------------------------|----------------------------------------------------------------------------------------------------------------------------------------------------------------------------------------------------------------------------------------------------------|----------------------------------------------------------------------------------------------------------------------------------|---------------------------------------------------------------------------------------------------------------------------------------------------|------------------------|-----------------------------------------------------------------------------------------------------------------------------------------------------------------------------------------------------------------------|------------------------------------------------------------------------------------------------------------------------------------------------------------------------------------------------------------------------------------------------------|-----------------------------------------------------------------------------------------------------------------------------------------------------------------------------------------------------------------------------------------------|
| SAPETY - SERVICE - PROTECTION                                                                                                                                                                                                                                                                                                                                                                                             |                                                                                                                                                                                                                                                          |                                                                                                                                  | 51                                                                                                                                                |                        |                                                                                                                                                                                                                       | 2 0 2 3 3                                                                                                                                                                                                                                            | 1 3 1                                                                                                                                                                                                                                         |
|                                                                                                                                                                                                                                                                                                                                                                                                                           |                                                                                                                                                                                                                                                          | CHRISTIAN                                                                                                                        | ۸                                                                                                                                                 |                        |                                                                                                                                                                                                                       | DATE OF BIRTH                                                                                                                                                                                                                                        | AGE GENDER                                                                                                                                                                                                                                    |
| ADDRESS: STREET, CITY, STATE, ZIP                                                                                                                                                                                                                                                                                                                                                                                         | <u>AIER</u>                                                                                                                                                                                                                                              | CHRISTIAN                                                                                                                        | Α                                                                                                                                                 |                        |                                                                                                                                                                                                                       | CONTACT PHONE - INCLUDE AREA CODE                                                                                                                                                                                                                    |                                                                                                                                                                                                                                               |
| S 3765 E 124T                                                                                                                                                                                                                                                                                                                                                                                                             | H ST<br>IS AGENCY (NAME)                                                                                                                                                                                                                                 | -                                                                                                                                | EVELAND<br>AL FACILITY (NAME, CITY)                                                                                                               | OH 44                  |                                                                                                                                                                                                                       | SEATING POSITION                                                                                                                                                                                                                                     | AIR BAG USAGE EJECTION TRAPPED                                                                                                                                                                                                                |
|                                                                                                                                                                                                                                                                                                                                                                                                                           | GHFD SQUAD #1                                                                                                                                                                                                                                            |                                                                                                                                  | D ON SCENE                                                                                                                                        |                        |                                                                                                                                                                                                                       | DOT-COMPLIANT<br>MC HELMET 0 1                                                                                                                                                                                                                       |                                                                                                                                                                                                                                               |
| OL STATE OPERATOR LICE M O                                                                                                                                                                                                                                                                                                                                                                                                | INSE NUMBER                                                                                                                                                                                                                                              | OFFENSE C                                                                                                                        | HARGED                                                                                                                                            | LOCAL OFF<br>CODE      | ENSE DESCRIPTION                                                                                                                                                                                                      |                                                                                                                                                                                                                                                      | CITATION NUMBER                                                                                                                                                                                                                               |
| O OL CLASS ENDORSEMENT<br>R SELECT UP TO 2                                                                                                                                                                                                                                                                                                                                                                                | RESTRICTION SELECT UP TO 3                                                                                                                                                                                                                               | DRIVER<br>DISTRACTED<br>BY                                                                                                       | ALCOHOL / DRUG SUSPECT                                                                                                                            |                        | CONDITION                                                                                                                                                                                                             | ALCOHOL TEST<br>TYPE VALUE STA                                                                                                                                                                                                                       | DRUG TEST(S)<br>TUS TYPE RESULT SELECT UP TO 4                                                                                                                                                                                                |
|                                                                                                                                                                                                                                                                                                                                                                                                                           |                                                                                                                                                                                                                                                          |                                                                                                                                  |                                                                                                                                                   |                        | 1 1                                                                                                                                                                                                                   |                                                                                                                                                                                                                                                      |                                                                                                                                                                                                                                               |
|                                                                                                                                                                                                                                                                                                                                                                                                                           |                                                                                                                                                                                                                                                          | MICHEL                                                                                                                           | ERNS                                                                                                                                              | т                      |                                                                                                                                                                                                                       |                                                                                                                                                                                                                                                      |                                                                                                                                                                                                                                               |
| ADDRESS: STREET, CITY, STATE, ZIP                                                                                                                                                                                                                                                                                                                                                                                         | т ет                                                                                                                                                                                                                                                     | CI                                                                                                                               | EVELAND                                                                                                                                           | OH 44                  | 110                                                                                                                                                                                                                   | CONTACT PHONE - INCLUDE AREA CODE                                                                                                                                                                                                                    |                                                                                                                                                                                                                                               |
| I INJURIES INJURED E<br>TAKEN<br>BY                                                                                                                                                                                                                                                                                                                                                                                       | MS AGENCY (NAME)                                                                                                                                                                                                                                         |                                                                                                                                  | CAL FACILITY (NAME, CITY)                                                                                                                         | SAFETY EQUIPM          | ENT                                                                                                                                                                                                                   | DOT-COMPLIANT                                                                                                                                                                                                                                        | AIR BAG USAGE EJECTION TRAPPED                                                                                                                                                                                                                |
| OL STATE OPERATOR LICE                                                                                                                                                                                                                                                                                                                                                                                                    | INSE NUMBER                                                                                                                                                                                                                                              | OFFENSE C                                                                                                                        | HARGED                                                                                                                                            |                        |                                                                                                                                                                                                                       |                                                                                                                                                                                                                                                      |                                                                                                                                                                                                                                               |
|                                                                                                                                                                                                                                                                                                                                                                                                                           |                                                                                                                                                                                                                                                          |                                                                                                                                  | 31463                                                                                                                                             |                        | TOP SIGNS                                                                                                                                                                                                             |                                                                                                                                                                                                                                                      | G20231463                                                                                                                                                                                                                                     |
| O OL CLASS ENDORSEMENT<br>R<br>I<br>S<br>I<br>4<br>I<br>I<br>I<br>I<br>I<br>I<br>I<br>I<br>I<br>I<br>I<br>I<br>I                                                                                                                                                                                                                                                                                                          | RESTRICTION SELECT UP TO 3                                                                                                                                                                                                                               | DRIVER<br>DISTRACTED<br>BY                                                                                                       | ALCOHOL / DRUG SUSPECTE                                                                                                                           |                        | SONDITION STATUS                                                                                                                                                                                                      | ALCOHOL TEST<br>TYPE VALUE STAT<br>1 1                                                                                                                                                                                                               |                                                                                                                                                                                                                                               |
| M UNIT # NAME: LAST, FIRS                                                                                                                                                                                                                                                                                                                                                                                                 | r, MIDDLE                                                                                                                                                                                                                                                |                                                                                                                                  | OTHER DRUG                                                                                                                                        |                        |                                                                                                                                                                                                                       |                                                                                                                                                                                                                                                      |                                                                                                                                                                                                                                               |
|                                                                                                                                                                                                                                                                                                                                                                                                                           |                                                                                                                                                                                                                                                          |                                                                                                                                  |                                                                                                                                                   |                        |                                                                                                                                                                                                                       |                                                                                                                                                                                                                                                      |                                                                                                                                                                                                                                               |
| R ADDRESS: STREET, CITY, STATE, ZIP                                                                                                                                                                                                                                                                                                                                                                                       |                                                                                                                                                                                                                                                          |                                                                                                                                  |                                                                                                                                                   |                        |                                                                                                                                                                                                                       | CONTACT PHONE - INCLUDE AREA CODE                                                                                                                                                                                                                    |                                                                                                                                                                                                                                               |
| T INJURIES INJURED E<br>N BY E                                                                                                                                                                                                                                                                                                                                                                                            | NS AGENCY (NAME)                                                                                                                                                                                                                                         | INJURED TAKEN TO: MEDIC                                                                                                          | AL FACILITY (NAME, CITY)                                                                                                                          | SAFETY EQUIPME<br>USED |                                                                                                                                                                                                                       | SEATING POSITION<br>DOT-COMPLIANT<br>IC HELMET                                                                                                                                                                                                       | AIR BAG USAGE EJECTION TRAPPED                                                                                                                                                                                                                |
| OL STATE     OPERATOR LICE                                                                                                                                                                                                                                                                                                                                                                                                | NSE NUMBER                                                                                                                                                                                                                                               | OFFENSE C                                                                                                                        | HARGED                                                                                                                                            | LOCAL OFF<br>CODE      | ENSE DESCRIPTION                                                                                                                                                                                                      |                                                                                                                                                                                                                                                      |                                                                                                                                                                                                                                               |
| O OL CLASS ENDORSEMENT                                                                                                                                                                                                                                                                                                                                                                                                    | RESTRICTION SELECT UP TO 3                                                                                                                                                                                                                               | DRIVER                                                                                                                           | ALCOHOL / DRUG SUSPECT                                                                                                                            |                        | ONDITION                                                                                                                                                                                                              | ALCOHOL TEST                                                                                                                                                                                                                                         | DRUG TEST(S)                                                                                                                                                                                                                                  |
| R S S S S S S S S S S S S S S S S S S S                                                                                                                                                                                                                                                                                                                                                                                   |                                                                                                                                                                                                                                                          | DISTRACTED<br>BY                                                                                                                 |                                                                                                                                                   | RIJUANA                | STATUS                                                                                                                                                                                                                | TYPE VALUE STAT                                                                                                                                                                                                                                      |                                                                                                                                                                                                                                               |
|                                                                                                                                                                                                                                                                                                                                                                                                                           | SEATING POSITION                                                                                                                                                                                                                                         | AIR BAG                                                                                                                          | OL CL                                                                                                                                             | ASS                    | OL RESTRICTION(S                                                                                                                                                                                                      |                                                                                                                                                                                                                                                      |                                                                                                                                                                                                                                               |
| 1 - FATAL<br>2 - SUSPECTED SERIOUS INJURY                                                                                                                                                                                                                                                                                                                                                                                 | 1 - FRONT - LEFT SIDE<br>(MOTORCYCLE DRIVER)<br>2 - FRONT - MIDDLE                                                                                                                                                                                       | 1 - NOT DEPLOYED<br>2 - DEPLOYED FRONT                                                                                           | 1 - CLASS A<br>2 - CLASS B                                                                                                                        |                        | 1 - ALCOHOL INTERLOCK<br>DEVICE                                                                                                                                                                                       | 1 - NOT DISTRACTED<br>2 - MANUALLY OPERATING AN                                                                                                                                                                                                      | 1 - NONE GIVEN<br>2 - TEST REFUSED                                                                                                                                                                                                            |
| 3 - SUSPECTED MINOR INJURY                                                                                                                                                                                                                                                                                                                                                                                                | 3 - FRONT - RIGHT SIDE                                                                                                                                                                                                                                   | 3 - DEPLOYED SIDE                                                                                                                | 3 - CLASS C                                                                                                                                       |                        | 2 - CDL INTRASTATE ONLY<br>3 - CORRECTIVE LENSES                                                                                                                                                                      | ELECTRONIC COMMUNICATION<br>DEVICE (TEXTING, TYPING,                                                                                                                                                                                                 | 3 - TEST GIVEN, CONTAMINATED                                                                                                                                                                                                                  |
| 4 - POSSIBLE INJURY<br>5 - NO APPARENT INJURY                                                                                                                                                                                                                                                                                                                                                                             | 4 - SECOND - LEFT SIDE<br>(MOTORCYCLE PASSENGER)                                                                                                                                                                                                         | 4 - DEPLOYED BOTH FRONT /                                                                                                        | SIDE 4 - REGULAR CLASS (O                                                                                                                         | HIO = D)               | 4 - FARM WAIVER<br>5 - EXCEPT CLASS A BUS                                                                                                                                                                             | DIALING)                                                                                                                                                                                                                                             | SAMPLE / UNUSABLE<br>4 - TEST GIVEN, RESULTS KNOWN                                                                                                                                                                                            |
| 5-NO APPARENT INJURT                                                                                                                                                                                                                                                                                                                                                                                                      | 5 - SECOND - MIDDLE                                                                                                                                                                                                                                      | 5 - NOT APPLICABLE                                                                                                               | 5 - M / C MOPED ONLY                                                                                                                              |                        | 6 - EXCEPT CLASS A BUS                                                                                                                                                                                                | 3 - TALKING ON HANDS-FREE<br>COMMUNICATION DEVICE                                                                                                                                                                                                    | 5 - TEST GIVEN, RESULTS UNKNOWN                                                                                                                                                                                                               |
|                                                                                                                                                                                                                                                                                                                                                                                                                           | 6 - SECOND - RIGHT SIDE<br>7 - THIRD - LEFT SIDE                                                                                                                                                                                                         | 9 - DEPLOYMENT UNKNOWN                                                                                                           | 6 - NO VALID OL                                                                                                                                   |                        | & CLASS B BUS<br>7 - EXCEPT TRACTOR-TRAILE                                                                                                                                                                            | 4 - TALKING ON HAND-HELD                                                                                                                                                                                                                             |                                                                                                                                                                                                                                               |
| INJURED TAKEN BY<br>1 - NOT TRANSPORTED                                                                                                                                                                                                                                                                                                                                                                                   | (MOTORCYCLE SIDE CAR)                                                                                                                                                                                                                                    |                                                                                                                                  |                                                                                                                                                   |                        | 8 - INTERMEDIATE LICENSE                                                                                                                                                                                              | COMMUNICATION DEVICE<br>5 - OTHER ACTIVITY WITH AN                                                                                                                                                                                                   |                                                                                                                                                                                                                                               |
| /TREATED AT SCENE<br>2 - EMS                                                                                                                                                                                                                                                                                                                                                                                              | 8 - THIRD - MIDDLE<br>9 - THIRD - RIGHT SIDE                                                                                                                                                                                                             |                                                                                                                                  |                                                                                                                                                   |                        | RESTRICTIONS<br>9 - LEARNER'S PERMIT                                                                                                                                                                                  | ELECTRONIC DEVICE                                                                                                                                                                                                                                    |                                                                                                                                                                                                                                               |
|                                                                                                                                                                                                                                                                                                                                                                                                                           | 10 - SLEEPER SECTION OF                                                                                                                                                                                                                                  | EJECTION<br>1 - NOT EJECTED                                                                                                      | OL ENDOR<br>H - HAZMAT                                                                                                                            | RSEMENT                | RESTRICTIONS                                                                                                                                                                                                          | 6 - PASSENGER<br>7 - OTHER DISTRACTION INSIDE                                                                                                                                                                                                        | ALCOHOL TEST TYPE<br>1 - NONE                                                                                                                                                                                                                 |
| 3 - POLICE                                                                                                                                                                                                                                                                                                                                                                                                                |                                                                                                                                                                                                                                                          | 2 - PARTIALLY EJECTED                                                                                                            | M - MOTORCYCLE                                                                                                                                    |                        | 10 - LIMITED TO DAYLIGHT<br>ONLY                                                                                                                                                                                      | THE VEHICLE                                                                                                                                                                                                                                          | 2 - BLOOD                                                                                                                                                                                                                                     |
| 3 - POLICE<br>9 - OTHER / UNKNOWN                                                                                                                                                                                                                                                                                                                                                                                         | TRUCK CAB<br>11 - PASSENGER IN OTHER                                                                                                                                                                                                                     |                                                                                                                                  | P - PASSENGER                                                                                                                                     |                        | 11 - LIMITED TO EMPLOYMEN                                                                                                                                                                                             | T 8 - OTHER DISTRACTIONS OUTSIDE<br>THE VEHICLE                                                                                                                                                                                                      | 3 - URINE                                                                                                                                                                                                                                     |
|                                                                                                                                                                                                                                                                                                                                                                                                                           | 11 - PASSENGER IN OTHER<br>ENCLOSED CARGO AREA                                                                                                                                                                                                           | 3 - TOTALLY EJECTED                                                                                                              | 1 - TABBENGEN                                                                                                                                     |                        |                                                                                                                                                                                                                       |                                                                                                                                                                                                                                                      |                                                                                                                                                                                                                                               |
| 9 - OTHER / UNKNOWN                                                                                                                                                                                                                                                                                                                                                                                                       | 11 - PASSENGER IN OTHER<br>ENCLOSED CARGO AREA<br>(NON-TRAILING UNIT, BUS,<br>PICK-UP WITH CAP)                                                                                                                                                          |                                                                                                                                  | N - TANKER                                                                                                                                        |                        | 12 - LIMITED - OTHER<br>13 - MECHANICAL DEVICES                                                                                                                                                                       | 9 - OTHER / UNKNOWN                                                                                                                                                                                                                                  | 4 - BREATH                                                                                                                                                                                                                                    |
|                                                                                                                                                                                                                                                                                                                                                                                                                           | 11 - PASSENGER IN OTHER<br>ENCLOSED CARGO AREA<br>(NON-TRAILING UNIT, BUS,                                                                                                                                                                               | 3 - TOTALLY EJECTED<br>4 - NOT APPLICABLE                                                                                        |                                                                                                                                                   |                        | 13 - MECHANICAL DEVICES<br>(SPECIAL BRAKES, HAND                                                                                                                                                                      |                                                                                                                                                                                                                                                      | 4 - BREATH<br>5 - OTHER                                                                                                                                                                                                                       |
| 9 - OTHER / UNKNOWN<br>SAFETY EQUIPMENT<br>1 - NONE USED<br>2 - SHOULDER BELT ONLY USED                                                                                                                                                                                                                                                                                                                                   | 11 - PASSENGER IN OTHER<br>ENCLOSED CARGO AREA<br>(NON-TRALING UNIT, BUS,<br>PICK-UP WITH CAP)<br>12 - PASSENGER N<br>UNENCLOSED<br>CARGO AREA                                                                                                           | 3 - TOTALLY EJECTED<br>4 - NOT APPLICABLE<br>TRAPPED                                                                             | N - TANKER                                                                                                                                        | TORCYCLE               | 13 - MECHANICAL DEVICES<br>(SPECIAL BRAKES, HAND<br>CONTROLS, OR OTHER<br>ADAPTIVE DEVICES)                                                                                                                           | 9 - OTHER / UNKNOWN                                                                                                                                                                                                                                  |                                                                                                                                                                                                                                               |
| 9 - OTHER / UNKNOWN<br>SAFETY EQUIPMENT<br>1 - NONE USED                                                                                                                                                                                                                                                                                                                                                                  | 11 - PASSENGER IN OTHER<br>ENCLOSED CARGO AREA<br>(NON-TRAILING UNIT, BUS,<br>PICK-UP WITH CAP)<br>12 - PASSENGER IN<br>UNENCLOSED<br>CARGO AREA<br>13 - TRAILING UNIT<br>14 - RIDING ON VEHICLE                                                         | 3 - TOTALLY EJECTED<br>4 - NOT APPLICABLE                                                                                        | N - TANKER<br>Q - MOTOR SCOOTER<br>R - THREE-WHEEL MOT<br>S - SCHOOL BUS                                                                          |                        | 13 - MECHANICAL DEVICES<br>(SPECIAL BRAKES, HAND<br>CONTROLS, OR OTHER                                                                                                                                                | 9 - OTHER / UNKNOWN                                                                                                                                                                                                                                  | 5 - OTHER<br>DRUG TEST TYPE                                                                                                                                                                                                                   |
| 9 - OTHER / UNKNOWN<br>SAFETY EQUIPMENT<br>1 - NONE USED<br>2 - SHOULDER BELT ONLY USED<br>3 - LAP BELT ONLY USED                                                                                                                                                                                                                                                                                                         | 11 - PASSENGER IN OTHER<br>ENCLOSED CARGO AREA<br>(NON-TRAILING UNIT, BUS,<br>PICK-UP WITH CAP)<br>12 - PASSENGER N<br>UNENCLOSED<br>CARGO AREA<br>13 - TRAILING UNIT                                                                                    | 3 - TOTALLY EJECTED<br>4 - NOT APPLICABLE<br>TRAPPED<br>1 - NOT TRAPPED<br>2 - EXTRICATED BY<br>MECHANICAL MEANS                 | N - TANKER<br>Q - MOTOR SCOOTER<br>R - THREE-WHEEL MOT<br>S - SCHOOL BUS<br>T - DOUBLE & TRIPLE T                                                 |                        | <ol> <li>MECHANICAL DEVICES<br/>(SPECIAL BRAKES, HAND<br/>CONTROLS, OR OTHER<br/>ADAPTIVE DEVICES)</li> <li>MILITARY VEHICLES ONL<sup>1</sup></li> <li>MOTOR VEHICLES<br/>WITHOUT AIR BRAKES</li> </ol>               | 9 - OTHER / UNKNOWN                                                                                                                                                                                                                                  | 5-OTHER                                                                                                                                                                                                                                       |
| 9 - OTHER / UNKNOWN<br>SAFETY EQUIPMENT<br>1 - NONE USED<br>2 - SHOULDER BELT ONLY USED<br>3 - LAP BELT ONLY USED<br>4 - SHOULDER & LAP BELT USED<br>5 - OHILD RESTRAINT SYSTEM -<br>FORWARD FACING<br>6 - OHILD RESTRAINT SYSTEM -                                                                                                                                                                                       | 11 - PASSENGER IN OTHER<br>ENCLOSED CARGO AREA<br>(NON-TRAILING UNIT, BUS,<br>PICK-UP WITH CAP)<br>12 - PASSENGER IN<br>UNENCLOSED<br>CARGO AREA<br>13 - TRAILING UNIT<br>14 - RIDING ON VEHICLE<br>EXTERIOR<br>(NON-TRAILING UNIT)<br>15 - NON-MOTORIST | 3 - TOTALLY EJECTED<br>4 - NOT APPLICABLE<br>TRAPPED<br>1 - NOT TRAPPED<br>2 - EXTRICATED BY                                     | N - TANKER<br>Q - MOTOR SCOOTER<br>R - THREE-WHEEL MOT<br>S - SCHOOL BUS                                                                          |                        | <ol> <li>MECHANICAL DEVICES<br/>(SPECIAL BRAKES, HAND<br/>CONTROLS, OR OTHER<br/>ADAPTIVE DEVICES)</li> <li>MILITARY VEHICLES ONL'</li> <li>MOTOR VEHICLES</li> </ol>                                                 | 9 - OTHER / UNKNOWN<br>Y                                                                                                                                                                                                                             | 5 - OTHER<br>DRUG TEST TYPE<br>1 - NONE                                                                                                                                                                                                       |
| 9 - OTHER / UNKNOWN<br>SAFETY EQUIPMENT<br>1 - NONE USED<br>2 - SHOULDER BELT ONLY USED<br>3 - LAP BELT ONLY USED<br>4 - SHOULDER & LAP BELT USED<br>5 - CHILD RESTRAINT SYSTEM -<br>FORWARD FACING                                                                                                                                                                                                                       | 11 - PASSENGER IN OTHER<br>ENCLOSED CARGO AREA<br>(NON-TRALING UNIT, BUS,<br>PICK-UP WITH CAP)<br>12 - PASSENGER N<br>UNENCLOSED<br>CARGO AREA<br>13 - TRAILING UNIT<br>14 - RIDING ON VEHICLE<br>EXTERIOR<br>(NON-TRALING UNIT)                         | 3 - TOTALLY EJECTED<br>4 - NOT APPLICABLE<br>TRAPPED<br>1 - NOT TRAPPED<br>2 - EXTRICATED BY<br>MECHANICAL MEANS<br>3 - FREED BY | N - TANKER<br>Q - MOTOR SCOOTER<br>R - THREE-WHEEL MOT<br>S - SCHOOL BUS<br>T - DOUBLE & TRIPLE T                                                 |                        | 13 - MECHANICAL DEVICES<br>(SPECIAL BRAKES, HAND<br>CONTROLS, OR OTHER<br>ADAPTIVE DEVICES)<br>14 - MILITARY VEHICLES ONL'<br>15 - MOTOR VEHICLES<br>WITHOUT AIR BRAKES<br>16 - OUTSIDE MIRROR                        | 9 - OTHER / UNKNOWN                                                                                                                                                                                                                                  | 5 - OTHER<br>DRUG TEST TYPE<br>1 - NONE<br>2 - BLOOD                                                                                                                                                                                          |
| 9 - OTHER / UNKNOWN<br>SAFETY EQUIPMENT<br>1 - NONE USED<br>2 - SHOULDER RELT ONLY USED<br>3 - LAP BELT ONLY USED<br>4 - SHOULDER A LAP BELT USED<br>5 - CHILD RESTRAINT SYSTEM -<br>REAR FACING<br>6 - CHILD RESTRAINT SYSTEM -<br>REAR FACING<br>7 - BOOSTER SEAT<br>8 - HELMET USED                                                                                                                                    | 11 - PASSENGER IN OTHER<br>ENCLOSED CARGO AREA<br>(NON-TRAILING UNIT, BUS,<br>PICK-UP WITH CAP)<br>12 - PASSENGER IN<br>UNENCLOSED<br>CARGO AREA<br>13 - TRAILING UNIT<br>14 - RIDING ON VEHICLE<br>EXTERIOR<br>(NON-TRAILING UNIT)<br>15 - NON-MOTORIST | 3 - TOTALLY EJECTED<br>4 - NOT APPLICABLE<br>TRAPPED<br>1 - NOT TRAPPED<br>2 - EXTRICATED BY<br>MECHANICAL MEANS<br>3 - FREED BY | N - TANKER<br>Q - MOTOR SCOOTER<br>R - THREE-WHEEL MOT<br>S - SCHOOL BUS<br>T - DOUBLE & TRIPLE T                                                 |                        | 13 - MECHANICAL DEVICES<br>(SPECIAL BRAKES, HAND<br>CONTROLS, OR OTHER<br>ADAPTIVE DEVICES)<br>14 - MILITARY VEHICLES ONL'<br>15 - MOTOR VEHICLES<br>WITHOUT AIR BRAKES<br>16 - OUTSIDE MIRROR<br>17 - PROSTHETIC AID | 9 - OTHER / UNKNOWN<br>Y<br>CONDITION<br>1 - APPARENTLY NORMAL                                                                                                                                                                                       | 5 - OTHER<br>DRUG TEST TYPE<br>1 - NONE<br>2 - BLOOD<br>3 - URINE                                                                                                                                                                             |
| 9 - OTHER / UNKNOWN<br>SAFETY EQUIPMENT<br>1 - NONE USED<br>2 - SHOULDER BELT ONLY USED<br>3 - LAP BELT ONLY USED<br>4 - SHOULDER & LAP BELT USED<br>5 - CHILD RESTRAINT SYSTEM -<br>FORWARD FACING<br>6 - CHILD RESTRAINT SYSTEM -<br>REAR FACING<br>7 - BOOSTER SEAT                                                                                                                                                    | 11 - PASSENGER IN OTHER<br>ENCLOSED CARGO AREA<br>(NON-TRAILING UNIT, BUS,<br>PICK-UP WITH CAP)<br>12 - PASSENGER IN<br>UNENCLOSED<br>CARGO AREA<br>13 - TRAILING UNIT<br>14 - RIDING ON VEHICLE<br>EXTERIOR<br>(NON-TRAILING UNIT)<br>15 - NON-MOTORIST | 3 - TOTALLY EJECTED<br>4 - NOT APPLICABLE<br>TRAPPED<br>1 - NOT TRAPPED<br>2 - EXTRICATED BY<br>MECHANICAL MEANS<br>3 - FREED BY | N - TANKER<br>Q - MOTOR SCOOTER<br>R - THREE-WHEEL MOT<br>S - SCHOOL BUS<br>T - DOUBLE & TRIPLE T<br>X - TANKER / HAZMAT                          | RAILERS                | 13 - MECHANICAL DEVICES<br>(SPECIAL BRAKES, HAND<br>CONTROLS, OR OTHER<br>ADAPTIVE DEVICES)<br>14 - MILITARY VEHICLES ONL'<br>15 - MOTOR VEHICLES<br>WITHOUT AIR BRAKES<br>16 - OUTSIDE MIRROR<br>17 - PROSTHETIC AID | 9 - OTHER / UNKNOWN Y CONDITION 1 - APPARENTLY NORMAL 2 - PHYSICAL IMPAIRMENT 3 - EMOTIONAL (E.G. DEPRESSED, ANGRY, DISTURBED)                                                                                                                       | 5 - OTHER<br>DRUG TEST TYPE<br>1 - NONE<br>2 - BLOOD<br>3 - URINE<br>4 - OTHER<br>DRUG TEST RESULT(S)                                                                                                                                         |
| 9 - OTHER / UNKNOWN<br>SAFETY EQUIPMENT<br>1 - NONE USED<br>2 - SHOULDER RELT ONLY USED<br>3 - LAP BELT ONLY USED<br>4 - SHOULDER A LAP BELT USED<br>5 - CHLD RESTRAINT SYSTEM -<br>REAR FACING<br>6 - CHLD RESTRAINT SYSTEM -<br>REAR FACING<br>7 - BOOSTER SEAT<br>8 - HELMET USED<br>9 - PROTECTIVE PAOS USED<br>(LBOWS, KNEES, ETC.)<br>10 - REFLECTIVE CLOTHING                                                      | 11 - PASSENGER IN OTHER<br>ENCLOSED CARGO AREA<br>(NON-TRAILING UNIT, BUS,<br>PICK-UP WITH CAP)<br>12 - PASSENGER IN<br>UNENCLOSED<br>CARGO AREA<br>13 - TRAILING UNIT<br>14 - RIDING ON VEHICLE<br>EXTERIOR<br>(NON-TRAILING UNIT)<br>15 - NON-MOTORIST | 3 - TOTALLY EJECTED<br>4 - NOT APPLICABLE<br>TRAPPED<br>1 - NOT TRAPPED<br>2 - EXTRICATED BY<br>MECHANICAL MEANS<br>3 - FREED BY | N - TANKER<br>Q - MOTOR SCOOTER<br>R - THREE-WHEEL MOT<br>S - SCHOOL BUS<br>T - DOUBLE & TRIPLE T                                                 | RAILERS                | 13 - MECHANICAL DEVICES<br>(SPECIAL BRAKES, HAND<br>CONTROLS, OR OTHER<br>ADAPTIVE DEVICES)<br>14 - MILITARY VEHICLES ONL'<br>15 - MOTOR VEHICLES<br>WITHOUT AIR BRAKES<br>16 - OUTSIDE MIRROR<br>17 - PROSTHETIC AID | 9 - OTHER / UNKNOWN Y CONDITION 1 - APPARENTLY NORMAL 2 - PHYSICAL IMPAIRMENT 3 - EMOTIONAL (E.G. DEPRESSED, ANGRY, DISTURBED) 4 - ILLNESS                                                                                                           | 5 - OTHER<br>DRUG TEST TYPE<br>1 - NONE<br>2 - BLOOD<br>3 - URINE<br>4 - OTHER                                                                                                                                                                |
| 9 - OTHER / UNKNOWN<br>SAFETY EQUIPMENT<br>1 - NONE USED<br>2 - SHOULDER BELT ONLY USED<br>3 - LAP BELT ONLY USED<br>4 - SHOULDER & LAP BELT USED<br>5 - OHLD RESTRAINT SYSTEM -<br>FORWARD FACING<br>6 - CHLD RESTRAINT SYSTEM -<br>REAR FACING<br>7 - BOOSTER SEAT<br>8 - HELMET USED<br>9 - PROTECTIVE PADS USED<br>(ELBOWS, KNEES, ETC.)                                                                              | 11 - PASSENGER IN OTHER<br>ENCLOSED CARGO AREA<br>(NON-TRAILING UNIT, BUS,<br>PICK-UP WITH CAP)<br>12 - PASSENGER IN<br>UNENCLOSED<br>CARGO AREA<br>13 - TRAILING UNIT<br>14 - RIDING ON VEHICLE<br>EXTERIOR<br>(NON-TRAILING UNIT)<br>15 - NON-MOTORIST | 3 - TOTALLY EJECTED<br>4 - NOT APPLICABLE<br>TRAPPED<br>1 - NOT TRAPPED<br>2 - EXTRICATED BY<br>MECHANICAL MEANS<br>3 - FREED BY | N - TANKER<br>Q - MOTOR SCOOTER<br>R - THREE-WHEEL MOT<br>S - SCHOOL BUS<br>T - DOUBLE & TRIPLE T<br>X - TANKER / HAZMAT                          | RAILERS                | 13 - MECHANICAL DEVICES<br>(SPECIAL BRAKES, HAND<br>CONTROLS, OR OTHER<br>ADAPTIVE DEVICES)<br>14 - MILITARY VEHICLES ONL'<br>15 - MOTOR VEHICLES<br>WITHOUT AIR BRAKES<br>16 - OUTSIDE MIRROR<br>17 - PROSTHETIC AID | 9 - OTHER / UNKNOWN Y CONDITION 1 - APPARENTLY NORMAL 2 - PHYSICAL IMPAIRMENT 3 - EMOTIONAL (E.G. DEPRESSED, ANGRY, DISTURBED)                                                                                                                       | 5 - OTHER<br>DRUG TEST TYPE<br>1 - NONE<br>2 - BLOOD<br>3 - URINE<br>4 - OTHER<br>DRUG TEST RESULT(S)<br>1 - AMPHETAMINES                                                                                                                     |
| 9 - OTHER / UNKNOWN<br>SAFETY EQUIPMENT<br>1 - NONE USED<br>2 - SHOULDER BELT ONLY USED<br>3 - LAP BELT ONLY USED<br>4 - SHOULDER A LAP BELT USED<br>5 - CHILD RESTRAINT SYSTEM -<br>FORWARD FACING<br>6 - CHILD RESTRAINT SYSTEM -<br>REAR FACING<br>6 - HELMET USED<br>9 - PROTECTIVE PADS USED<br>((LEUMS, INKES, ETC.)<br>10 - REFLECTIVE CUDTINIG<br>11 - LIGHTING - PEDESTRIAN                                      | 11 - PASSENGER IN OTHER<br>ENCLOSED CARGO AREA<br>(NON-TRAILING UNIT, BUS,<br>PICK-UP WITH CAP)<br>12 - PASSENGER IN<br>UNENCLOSED<br>CARGO AREA<br>13 - TRAILING UNIT<br>14 - RIDING ON VEHICLE<br>EXTERIOR<br>(NON-TRAILING UNIT)<br>15 - NON-MOTORIST | 3 - TOTALLY EJECTED<br>4 - NOT APPLICABLE<br>TRAPPED<br>1 - NOT TRAPPED<br>2 - EXTRICATED BY<br>MECHANICAL MEANS<br>3 - FREED BY | N - TANKER<br>Q - MOTOR SCOOTER<br>R - THREE-WHEEL MOT<br>S - SCHOOL BUS<br>T - DOUBLE & TRIPLE T<br>X - TANKER / HAZMAT<br>F - FEMALE            | RAILERS                | 13 - MECHANICAL DEVICES<br>(SPECIAL BRAKES, HAND<br>CONTROLS, OR OTHER<br>ADAPTIVE DEVICES)<br>14 - MILITARY VEHICLES ONL'<br>15 - MOTOR VEHICLES<br>WITHOUT AIR BRAKES<br>16 - OUTSIDE MIRROR<br>17 - PROSTHETIC AID | 9 - OTHER / UNKNOWN Y CONDITION 1 - APPARENTLY NORMAL 2 - PHYSICAL IMPAIRMENT 3 - EMOTIONAL (E.G. DEPRESSED, ANGRY, DISTURBED) 4 - ILLNESS 5 - FELL ASLEEP, FAINTED, FATIGUED, ETC. 6 - UNDER THE INFLUENCE OF                                       | 5 - OTHER<br>DRUG TEST TYPE<br>1 - NONE<br>2 - BLOOD<br>3 - URINE<br>4 - OTHER<br>1 - AMPHETAMINES<br>2 - BARBITURATES<br>3 - BENZODIAZEPINES<br>4 - CANNABINOIDS                                                                             |
| 9 - OTHER / UNKNOWN<br>SAFETY EQUIPMENT<br>1 - NONE USED<br>2 - SHOULDER BELT ONLY USED<br>3 - OP BELT ONLY USED<br>4 - SHOULDER & LAP BELT USED<br>5 - OHLD RESTRAINT SYSTEM -<br>FORWARD FACING<br>6 - OHLD RESTRAINT SYSTEM -<br>REAR FACING<br>7 - BOOSTER SEAT<br>8 - HELMET USED<br>9 - ROTECTIVE PADS USED<br>(ELBOWS, KNEES, ETC.)<br>10 - REFLECTIVE CLOTHING<br>11 - LIGHTING - PEDESTRIAN<br>/ BICYCLE ONLY    | 11 - PASSENGER IN OTHER<br>ENCLOSED CARGO AREA<br>(NON-TRAILING UNIT, BUS,<br>PICK-UP WITH CAP)<br>12 - PASSENGER IN<br>UNENCLOSED<br>CARGO AREA<br>13 - TRAILING UNIT<br>14 - RIDING ON VEHICLE<br>EXTERIOR<br>(NON-TRAILING UNIT)<br>15 - NON-MOTORIST | 3 - TOTALLY EJECTED<br>4 - NOT APPLICABLE<br>TRAPPED<br>1 - NOT TRAPPED<br>2 - EXTRICATED BY<br>MECHANICAL MEANS<br>3 - FREED BY | N - TANKER<br>Q - MOTOR SCOOTER<br>R - THRE-WHEEL MOT<br>S - SCHOOL BUS<br>T - DOUBLE & TRIPLE T<br>X - TANKER / HAZMAT<br>F - FEMALE<br>M - MALE | RAILERS                | 13 - MECHANICAL DEVICES<br>(SPECIAL BRAKES, HAND<br>CONTROLS, OR OTHER<br>ADAPTIVE DEVICES)<br>14 - MILITARY VEHICLES ONL'<br>15 - MOTOR VEHICLES<br>WITHOUT AIR BRAKES<br>16 - OUTSIDE MIRROR<br>17 - PROSTHETIC AID | 9 - OTHER / UNKNOWN Y CONDITION 1 - APPARENTLY NORMAL 2 - PHYSICAL IMPAIRMENT 3 - EMOTIONAL (E.G. DEPRESSED, ANGRY, DISTURBED) 4 - ILLNESS 5 - FELL ASLEEP, FAINTED, FATIGUED, ETC. 6 - UNDER THE INFLUENCE OF MEDICATIONS / DRUGS                   | 5 - OTHER<br>DRUG TEST TYPE<br>1 - NONE<br>2 - BLOOD<br>3 - URINE<br>4 - OTHER<br>DRUG TEST RESULT(S)<br>1 - AMPHETAMINES<br>2 - BARBITURATES<br>3 - BENZODIAZEPINES                                                                          |
| 9 - OTHER / UNKNOWN<br>SAFETY EQUIPMENT<br>1 - NONE USED<br>2 - SHOULDER BELT ONLY USED<br>3 - LAP BELT ONLY USED<br>4 - SHOULDER & LAP BELT USED<br>5 - OHLD RESTRAINT SYSTEM -<br>FORWARD FACING<br>6 - OHLD RESTRAINT SYSTEM -<br>REAR FACING<br>7 - BOOSTER SEAT<br>8 - HELMET USED<br>9 - ROTECTIVE PADS USED<br>(ELBOWS, KNEES, ETC.)<br>10 - REFLECTIVE CLOTHING<br>11 - LICHTING - PEDESTRIAN<br>/ BICYCLE ONLY   | 11 - PASSENGER IN OTHER<br>ENCLOSED CARGO AREA<br>(NON-TRAILING UNIT, BUS,<br>PICK-UP WITH CAP)<br>12 - PASSENGER IN<br>UNENCLOSED<br>CARGO AREA<br>13 - TRAILING UNIT<br>14 - RIDING ON VEHICLE<br>EXTERIOR<br>(NON-TRAILING UNIT)<br>15 - NON-MOTORIST | 3 - TOTALLY EJECTED<br>4 - NOT APPLICABLE<br>TRAPPED<br>1 - NOT TRAPPED<br>2 - EXTRICATED BY<br>MECHANICAL MEANS<br>3 - FREED BY | N - TANKER<br>Q - MOTOR SCOOTER<br>R - THRE-WHEEL MOT<br>S - SCHOOL BUS<br>T - DOUBLE & TRIPLE T<br>X - TANKER / HAZMAT<br>F - FEMALE<br>M - MALE | RAILERS                | 13 - MECHANICAL DEVICES<br>(SPECIAL BRAKES, HAND<br>CONTROLS, OR OTHER<br>ADAPTIVE DEVICES)<br>14 - MILITARY VEHICLES ONL'<br>15 - MOTOR VEHICLES<br>WITHOUT AIR BRAKES<br>16 - OUTSIDE MIRROR<br>17 - PROSTHETIC AID | 9 - OTHER / UNKNOWN Y CONDITION 1 - APPARENTLY NORMAL 2 - PHYSICAL IMPAIRMENT 3 - EMOTIONAL (E.G. DEPRESSED, ANGRY, DISTURBED) 4 - ILLNESS 5 - FELL ASLEEP, FAINTED, FATIGUED, ETC. 6 - UNDER THE INFLUENCE OF                                       | 5 - OTHER<br>DRUG TEST TYPE<br>1 - NONE<br>2 - BLOOD<br>3 - URINE<br>4 - OTHER<br>DRUG TEST RESULT(S)<br>1 - AMPHETAMINES<br>2 - BARBITURATES<br>3 - BERXCOLAZEPINES<br>4 - CANNABINOIDS<br>5 - COCAINE<br>6 - OPHATES / OPIOIDS<br>7 - OTHER |
| 9 - OTHER / UNKNOWN<br>SAFETY EQUIPMENT<br>1 - NONE USED<br>2 - SHOULDER BELT ONLY USED<br>3 - LAP BELT ONLY USED<br>4 - SHOULDER & LAP BELT USED<br>5 - OHILD RESTRAINT SYSTEM -<br>FORWARD FACING<br>6 - OHILD RESTRAINT SYSTEM -<br>REAR FACING<br>7 - BOOSTER SEAT<br>8 - HELMET USED<br>9 - ROTECTIVE PADS USED<br>(ELBOWS, KNEES, ETC.)<br>10 - REFLECTIVE CLOTHING<br>11 - LIGHTING - PEDESTRIAN<br>/ BICYCLE ONLY | 11 - PASSENGER IN OTHER<br>ENCLOSED CARGO AREA<br>(NON-TRAILING UNIT, BUS,<br>PICK-UP WITH CAP)<br>12 - PASSENGER IN<br>UNENCLOSED<br>CARGO AREA<br>13 - TRAILING UNIT<br>14 - RIDING ON VEHICLE<br>EXTERIOR<br>(NON-TRAILING UNIT)<br>15 - NON-MOTORIST | 3 - TOTALLY EJECTED<br>4 - NOT APPLICABLE<br>TRAPPED<br>1 - NOT TRAPPED<br>2 - EXTRICATED BY<br>MECHANICAL MEANS<br>3 - FREED BY | N - TANKER<br>Q - MOTOR SCOOTER<br>R - THRE-WHEEL MOT<br>S - SCHOOL BUS<br>T - DOUBLE & TRIPLE T<br>X - TANKER / HAZMAT<br>F - FEMALE<br>M - MALE | RAILERS                | 13 - MECHANICAL DEVICES<br>(SPECIAL BRAKES, HAND<br>CONTROLS, OR OTHER<br>ADAPTIVE DEVICES)<br>14 - MILITARY VEHICLES ONL'<br>15 - MOTOR VEHICLES<br>WITHOUT AIR BRAKES<br>16 - OUTSIDE MIRROR<br>17 - PROSTHETIC AID | 9 - OTHER / UNKNOWN  Y  CONDITION  1 - APPARENTLY NORMAL  2 - PHYSICAL IMPAIRMENT  3 - EMOTIONAL (E.G. DEPRESSED, ANGRY, DISTURBED)  4 - ILLNESS  5 - FELL ASLEEP, FAINTED, FATIGUED, ETC.  6 - UNDER THE INFLUENCE OF MEDICATIONS / DRUGS / ALCOHOL | 5 - OTHER<br>ORUG TEST TYPE<br>1 - NONE<br>2 - BLOOD<br>3 - URINE<br>4 - OTHER<br>DRUG TEST RESULT(S)<br>1 - AMPHETAMINES<br>2 - BARBITURATES<br>3 - BENZODIAZEPINES<br>4 - CANNABINOIDS<br>5 - COCAINE<br>6 - OPIATES / OPIOIDS              |
| 9 - OTHER / UNKNOWN<br>SAFETY EQUIPMENT<br>1 - NONE USED<br>2 - SHOULDER BELT ONLY USED<br>3 - OP BELT ONLY USED<br>4 - SHOULDER & LAP BELT USED<br>5 - OHLD RESTRAINT SYSTEM -<br>FORWARD FACING<br>6 - OHLD RESTRAINT SYSTEM -<br>REAR FACING<br>7 - BOOSTER SEAT<br>8 - HELMET USED<br>9 - ROTECTIVE PADS USED<br>(ELBOWS, KNEES, ETC.)<br>10 - REFLECTIVE CLOTHING<br>11 - LIGHTING - PEDESTRIAN<br>/ BICYCLE ONLY    | 11 - PASSENGER IN OTHER<br>ENCLOSED CARGO AREA<br>(NON-TRAILING UNIT, BUS,<br>PICK-UP WITH CAP)<br>12 - PASSENGER IN<br>UNENCLOSED<br>CARGO AREA<br>13 - TRAILING UNIT<br>14 - RIDING ON VEHICLE<br>EXTERIOR<br>(NON-TRAILING UNIT)<br>15 - NON-MOTORIST | 3 - TOTALLY EJECTED<br>4 - NOT APPLICABLE<br>TRAPPED<br>1 - NOT TRAPPED<br>2 - EXTRICATED BY<br>MECHANICAL MEANS<br>3 - FREED BY | N - TANKER<br>Q - MOTOR SCOOTER<br>R - THRE-WHEEL MOT<br>S - SCHOOL BUS<br>T - DOUBLE & TRIPLE T<br>X - TANKER / HAZMAT<br>F - FEMALE<br>M - MALE | RAILERS                | 13 - MECHANICAL DEVICES<br>(SPECIAL BRAKES, HAND<br>CONTROLS, OR OTHER<br>ADAPTIVE DEVICES)<br>14 - MILITARY VEHICLES ONL'<br>15 - MOTOR VEHICLES<br>WITHOUT AIR BRAKES<br>16 - OUTSIDE MIRROR<br>17 - PROSTHETIC AID | 9 - OTHER / UNKNOWN  Y  CONDITION  1 - APPARENTLY NORMAL  2 - PHYSICAL IMPAIRMENT  3 - EMOTIONAL (E.G. DEPRESSED, ANGRY, DISTURBED)  4 - ILLNESS  5 - FELL ASLEEP, FAINTED, FATIGUED, ETC.  6 - UNDER THE INFLUENCE OF MEDICATIONS / DRUGS / ALCOHOL | 5 - OTHER<br>DRUG TEST TYPE<br>1 - NONE<br>2 - BLOOD<br>3 - URINE<br>4 - OTHER<br>DRUG TEST RESULT(S)<br>1 - AMPHETAMINES<br>2 - BARBITURATES<br>3 - BERXCOLAZEPINES<br>4 - CANNABINOIDS<br>5 - COCAINE<br>6 - OPHATES / OPIOIDS<br>7 - OTHER |