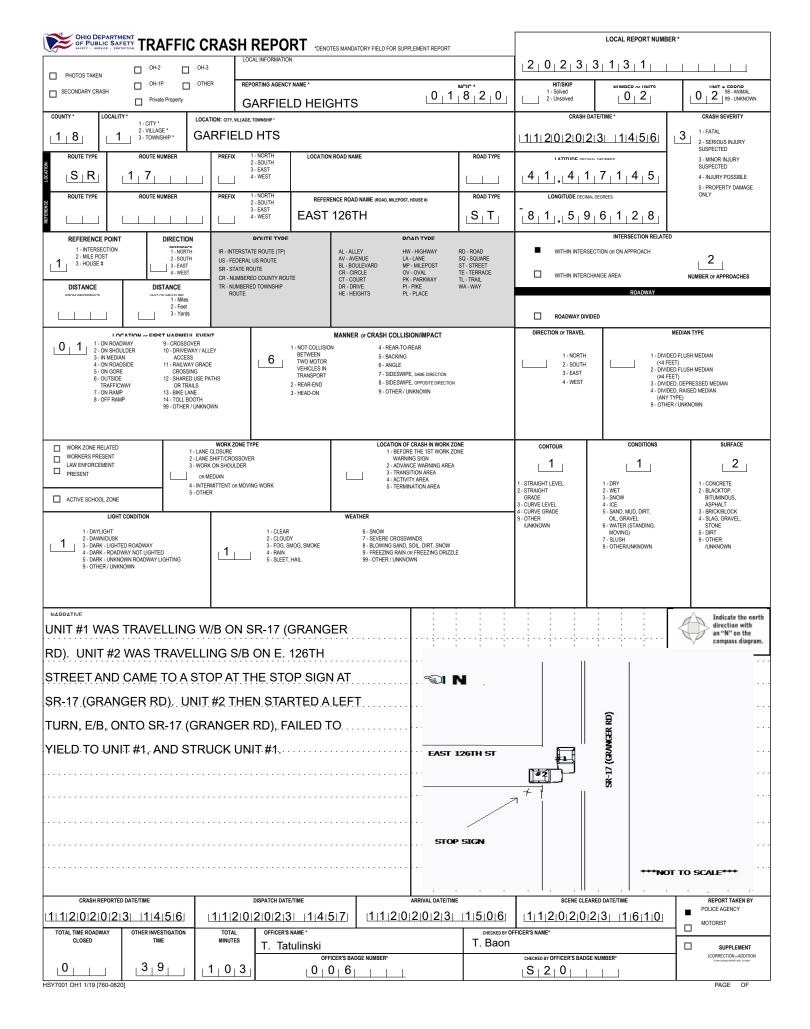

| OHIO DEPARTMENT<br>OF PUBLIC SAFETY                                                                                                                                                                                                                                                                                                                                                                                       | MOTORIST / NO                                                                                                                                                                                                                                            |                                                                                                                                  | ет                                                                                                                                                |                        | ſ                                                                                                                                                                                                                     | LOCA                                                                                                                                                                                                                                                 | L REPORT NUMBER                                                                                                                                                                                                                               |
|---------------------------------------------------------------------------------------------------------------------------------------------------------------------------------------------------------------------------------------------------------------------------------------------------------------------------------------------------------------------------------------------------------------------------|----------------------------------------------------------------------------------------------------------------------------------------------------------------------------------------------------------------------------------------------------------|----------------------------------------------------------------------------------------------------------------------------------|---------------------------------------------------------------------------------------------------------------------------------------------------|------------------------|-----------------------------------------------------------------------------------------------------------------------------------------------------------------------------------------------------------------------|------------------------------------------------------------------------------------------------------------------------------------------------------------------------------------------------------------------------------------------------------|-----------------------------------------------------------------------------------------------------------------------------------------------------------------------------------------------------------------------------------------------|
| SAPETY - SERVICE - PROTECTION                                                                                                                                                                                                                                                                                                                                                                                             |                                                                                                                                                                                                                                                          |                                                                                                                                  | 51                                                                                                                                                |                        |                                                                                                                                                                                                                       | 2 0 2 3 3                                                                                                                                                                                                                                            | 1 3 1                                                                                                                                                                                                                                         |
|                                                                                                                                                                                                                                                                                                                                                                                                                           |                                                                                                                                                                                                                                                          | CHRISTIAN                                                                                                                        | ۸                                                                                                                                                 |                        |                                                                                                                                                                                                                       | DATE OF BIRTH                                                                                                                                                                                                                                        | AGE GENDER                                                                                                                                                                                                                                    |
| ADDRESS: STREET, CITY, STATE, ZIP                                                                                                                                                                                                                                                                                                                                                                                         | <u>AIER</u>                                                                                                                                                                                                                                              | CHRISTIAN                                                                                                                        | Α                                                                                                                                                 |                        |                                                                                                                                                                                                                       | CONTACT PHONE - INCLUDE AREA CODE                                                                                                                                                                                                                    |                                                                                                                                                                                                                                               |
| S 3765 E 124T                                                                                                                                                                                                                                                                                                                                                                                                             | H ST<br>IS AGENCY (NAME)                                                                                                                                                                                                                                 | -                                                                                                                                | EVELAND<br>AL FACILITY (NAME, CITY)                                                                                                               | OH 44                  |                                                                                                                                                                                                                       | SEATING POSITION                                                                                                                                                                                                                                     | AIR BAG USAGE EJECTION TRAPPED                                                                                                                                                                                                                |
|                                                                                                                                                                                                                                                                                                                                                                                                                           | GHFD SQUAD #1                                                                                                                                                                                                                                            |                                                                                                                                  | D ON SCENE                                                                                                                                        |                        |                                                                                                                                                                                                                       | DOT-COMPLIANT<br>MC HELMET 0 1                                                                                                                                                                                                                       |                                                                                                                                                                                                                                               |
| OL STATE OPERATOR LICE M O                                                                                                                                                                                                                                                                                                                                                                                                | INSE NUMBER                                                                                                                                                                                                                                              | OFFENSE C                                                                                                                        | HARGED                                                                                                                                            | LOCAL OFF<br>CODE      | ENSE DESCRIPTION                                                                                                                                                                                                      |                                                                                                                                                                                                                                                      | CITATION NUMBER                                                                                                                                                                                                                               |
| O OL CLASS ENDORSEMENT<br>R SELECT UP TO 2                                                                                                                                                                                                                                                                                                                                                                                | RESTRICTION SELECT UP TO 3                                                                                                                                                                                                                               | DRIVER<br>DISTRACTED<br>BY                                                                                                       | ALCOHOL / DRUG SUSPECT                                                                                                                            |                        | CONDITION                                                                                                                                                                                                             | ALCOHOL TEST<br>TYPE VALUE STA                                                                                                                                                                                                                       | DRUG TEST(S)<br>TUS TYPE RESULT SELECT UP TO 4                                                                                                                                                                                                |
|                                                                                                                                                                                                                                                                                                                                                                                                                           |                                                                                                                                                                                                                                                          |                                                                                                                                  |                                                                                                                                                   |                        | 1 1                                                                                                                                                                                                                   |                                                                                                                                                                                                                                                      |                                                                                                                                                                                                                                               |
|                                                                                                                                                                                                                                                                                                                                                                                                                           |                                                                                                                                                                                                                                                          | MICHEL                                                                                                                           | ERNS                                                                                                                                              | т                      |                                                                                                                                                                                                                       |                                                                                                                                                                                                                                                      |                                                                                                                                                                                                                                               |
| ADDRESS: STREET, CITY, STATE, ZIP                                                                                                                                                                                                                                                                                                                                                                                         | т ет                                                                                                                                                                                                                                                     | CI                                                                                                                               | EVELAND                                                                                                                                           | OH 44                  | 110                                                                                                                                                                                                                   | CONTACT PHONE - INCLUDE AREA CODE                                                                                                                                                                                                                    |                                                                                                                                                                                                                                               |
| I INJURIES INJURED E<br>TAKEN<br>BY                                                                                                                                                                                                                                                                                                                                                                                       | MS AGENCY (NAME)                                                                                                                                                                                                                                         |                                                                                                                                  | CAL FACILITY (NAME, CITY)                                                                                                                         | SAFETY EQUIPM          | ENT                                                                                                                                                                                                                   | DOT-COMPLIANT                                                                                                                                                                                                                                        | AIR BAG USAGE EJECTION TRAPPED                                                                                                                                                                                                                |
| OL STATE OPERATOR LICE                                                                                                                                                                                                                                                                                                                                                                                                    | INSE NUMBER                                                                                                                                                                                                                                              | OFFENSE C                                                                                                                        | HARGED                                                                                                                                            |                        |                                                                                                                                                                                                                       |                                                                                                                                                                                                                                                      |                                                                                                                                                                                                                                               |
|                                                                                                                                                                                                                                                                                                                                                                                                                           |                                                                                                                                                                                                                                                          |                                                                                                                                  | 31463                                                                                                                                             |                        | TOP SIGNS                                                                                                                                                                                                             |                                                                                                                                                                                                                                                      | G20231463                                                                                                                                                                                                                                     |
| O OL CLASS ENDORSEMENT<br>R<br>I<br>S<br>I<br>4<br>I<br>I<br>I<br>I<br>I<br>I<br>I<br>I<br>I<br>I<br>I<br>I<br>I                                                                                                                                                                                                                                                                                                          | RESTRICTION SELECT UP TO 3                                                                                                                                                                                                                               | DRIVER<br>DISTRACTED<br>BY                                                                                                       | ALCOHOL / DRUG SUSPECTE                                                                                                                           |                        | SONDITION STATUS                                                                                                                                                                                                      | ALCOHOL TEST<br>TYPE VALUE STAT<br>1 1                                                                                                                                                                                                               |                                                                                                                                                                                                                                               |
| M UNIT # NAME: LAST, FIRS                                                                                                                                                                                                                                                                                                                                                                                                 | r, MIDDLE                                                                                                                                                                                                                                                |                                                                                                                                  | OTHER DRUG                                                                                                                                        |                        |                                                                                                                                                                                                                       |                                                                                                                                                                                                                                                      |                                                                                                                                                                                                                                               |
|                                                                                                                                                                                                                                                                                                                                                                                                                           |                                                                                                                                                                                                                                                          |                                                                                                                                  |                                                                                                                                                   |                        |                                                                                                                                                                                                                       |                                                                                                                                                                                                                                                      |                                                                                                                                                                                                                                               |
| R ADDRESS: STREET, CITY, STATE, ZIP                                                                                                                                                                                                                                                                                                                                                                                       |                                                                                                                                                                                                                                                          |                                                                                                                                  |                                                                                                                                                   |                        |                                                                                                                                                                                                                       | CONTACT PHONE - INCLUDE AREA CODE                                                                                                                                                                                                                    |                                                                                                                                                                                                                                               |
| T INJURIES INJURED E<br>N BY E                                                                                                                                                                                                                                                                                                                                                                                            | NS AGENCY (NAME)                                                                                                                                                                                                                                         | INJURED TAKEN TO: MEDIC                                                                                                          | AL FACILITY (NAME, CITY)                                                                                                                          | SAFETY EQUIPME<br>USED |                                                                                                                                                                                                                       | SEATING POSITION<br>DOT-COMPLIANT<br>IC HELMET                                                                                                                                                                                                       | AIR BAG USAGE EJECTION TRAPPED                                                                                                                                                                                                                |
| OL STATE     OPERATOR LICE                                                                                                                                                                                                                                                                                                                                                                                                | NSE NUMBER                                                                                                                                                                                                                                               | OFFENSE C                                                                                                                        | HARGED                                                                                                                                            | LOCAL OFF<br>CODE      | ENSE DESCRIPTION                                                                                                                                                                                                      |                                                                                                                                                                                                                                                      |                                                                                                                                                                                                                                               |
| O OL CLASS ENDORSEMENT                                                                                                                                                                                                                                                                                                                                                                                                    | RESTRICTION SELECT UP TO 3                                                                                                                                                                                                                               | DRIVER                                                                                                                           | ALCOHOL / DRUG SUSPECT                                                                                                                            |                        | ONDITION                                                                                                                                                                                                              | ALCOHOL TEST                                                                                                                                                                                                                                         | DRUG TEST(S)                                                                                                                                                                                                                                  |
| R S S S S S S S S S S S S S S S S S S S                                                                                                                                                                                                                                                                                                                                                                                   |                                                                                                                                                                                                                                                          | DISTRACTED<br>BY                                                                                                                 |                                                                                                                                                   | RIJUANA                | STATUS                                                                                                                                                                                                                | TYPE VALUE STAT                                                                                                                                                                                                                                      |                                                                                                                                                                                                                                               |
|                                                                                                                                                                                                                                                                                                                                                                                                                           | SEATING POSITION                                                                                                                                                                                                                                         | AIR BAG                                                                                                                          | OL CL                                                                                                                                             | ASS                    | OL RESTRICTION(S                                                                                                                                                                                                      |                                                                                                                                                                                                                                                      |                                                                                                                                                                                                                                               |
| 1 - FATAL<br>2 - SUSPECTED SERIOUS INJURY                                                                                                                                                                                                                                                                                                                                                                                 | 1 - FRONT - LEFT SIDE<br>(MOTORCYCLE DRIVER)<br>2 - FRONT - MIDDLE                                                                                                                                                                                       | 1 - NOT DEPLOYED<br>2 - DEPLOYED FRONT                                                                                           | 1 - CLASS A<br>2 - CLASS B                                                                                                                        |                        | 1 - ALCOHOL INTERLOCK<br>DEVICE                                                                                                                                                                                       | 1 - NOT DISTRACTED<br>2 - MANUALLY OPERATING AN                                                                                                                                                                                                      | 1 - NONE GIVEN<br>2 - TEST REFUSED                                                                                                                                                                                                            |
| 3 - SUSPECTED MINOR INJURY                                                                                                                                                                                                                                                                                                                                                                                                | 3 - FRONT - RIGHT SIDE                                                                                                                                                                                                                                   | 3 - DEPLOYED SIDE                                                                                                                | 3 - CLASS C                                                                                                                                       |                        | 2 - CDL INTRASTATE ONLY<br>3 - CORRECTIVE LENSES                                                                                                                                                                      | ELECTRONIC COMMUNICATION<br>DEVICE (TEXTING, TYPING,                                                                                                                                                                                                 | 3 - TEST GIVEN, CONTAMINATED                                                                                                                                                                                                                  |
| 4 - POSSIBLE INJURY<br>5 - NO APPARENT INJURY                                                                                                                                                                                                                                                                                                                                                                             | 4 - SECOND - LEFT SIDE<br>(MOTORCYCLE PASSENGER)                                                                                                                                                                                                         | 4 - DEPLOYED BOTH FRONT /                                                                                                        | SIDE 4 - REGULAR CLASS (O                                                                                                                         | HIO = D)               | 4 - FARM WAIVER<br>5 - EXCEPT CLASS A BUS                                                                                                                                                                             | DIALING)                                                                                                                                                                                                                                             | SAMPLE / UNUSABLE<br>4 - TEST GIVEN, RESULTS KNOWN                                                                                                                                                                                            |
| 5-NO APPARENT INJURT                                                                                                                                                                                                                                                                                                                                                                                                      | 5 - SECOND - MIDDLE                                                                                                                                                                                                                                      | 5 - NOT APPLICABLE                                                                                                               | 5 - M / C MOPED ONLY                                                                                                                              |                        | 6 - EXCEPT CLASS A BUS                                                                                                                                                                                                | 3 - TALKING ON HANDS-FREE<br>COMMUNICATION DEVICE                                                                                                                                                                                                    | 5 - TEST GIVEN, RESULTS UNKNOWN                                                                                                                                                                                                               |
|                                                                                                                                                                                                                                                                                                                                                                                                                           | 6 - SECOND - RIGHT SIDE<br>7 - THIRD - LEFT SIDE                                                                                                                                                                                                         | 9 - DEPLOYMENT UNKNOWN                                                                                                           | 6 - NO VALID OL                                                                                                                                   |                        | & CLASS B BUS<br>7 - EXCEPT TRACTOR-TRAILE                                                                                                                                                                            | 4 - TALKING ON HAND-HELD                                                                                                                                                                                                                             |                                                                                                                                                                                                                                               |
| INJURED TAKEN BY<br>1 - NOT TRANSPORTED                                                                                                                                                                                                                                                                                                                                                                                   | (MOTORCYCLE SIDE CAR)                                                                                                                                                                                                                                    |                                                                                                                                  |                                                                                                                                                   |                        | 8 - INTERMEDIATE LICENSE                                                                                                                                                                                              | COMMUNICATION DEVICE<br>5 - OTHER ACTIVITY WITH AN                                                                                                                                                                                                   |                                                                                                                                                                                                                                               |
| /TREATED AT SCENE<br>2 - EMS                                                                                                                                                                                                                                                                                                                                                                                              | 8 - THIRD - MIDDLE<br>9 - THIRD - RIGHT SIDE                                                                                                                                                                                                             |                                                                                                                                  |                                                                                                                                                   |                        | RESTRICTIONS<br>9 - LEARNER'S PERMIT                                                                                                                                                                                  | ELECTRONIC DEVICE                                                                                                                                                                                                                                    |                                                                                                                                                                                                                                               |
|                                                                                                                                                                                                                                                                                                                                                                                                                           | 10 - SLEEPER SECTION OF                                                                                                                                                                                                                                  | EJECTION<br>1 - NOT EJECTED                                                                                                      | OL ENDOR<br>H - HAZMAT                                                                                                                            | RSEMENT                | RESTRICTIONS                                                                                                                                                                                                          | 6 - PASSENGER<br>7 - OTHER DISTRACTION INSIDE                                                                                                                                                                                                        | ALCOHOL TEST TYPE<br>1 - NONE                                                                                                                                                                                                                 |
| 3 - POLICE                                                                                                                                                                                                                                                                                                                                                                                                                |                                                                                                                                                                                                                                                          | 2 - PARTIALLY EJECTED                                                                                                            | M - MOTORCYCLE                                                                                                                                    |                        | 10 - LIMITED TO DAYLIGHT<br>ONLY                                                                                                                                                                                      | THE VEHICLE                                                                                                                                                                                                                                          | 2 - BLOOD                                                                                                                                                                                                                                     |
| 3 - POLICE<br>9 - OTHER / UNKNOWN                                                                                                                                                                                                                                                                                                                                                                                         | TRUCK CAB<br>11 - PASSENGER IN OTHER                                                                                                                                                                                                                     |                                                                                                                                  | P - PASSENGER                                                                                                                                     |                        | 11 - LIMITED TO EMPLOYMEN                                                                                                                                                                                             | T 8 - OTHER DISTRACTIONS OUTSIDE<br>THE VEHICLE                                                                                                                                                                                                      | 3 - URINE                                                                                                                                                                                                                                     |
|                                                                                                                                                                                                                                                                                                                                                                                                                           | 11 - PASSENGER IN OTHER<br>ENCLOSED CARGO AREA                                                                                                                                                                                                           | 3 - TOTALLY EJECTED                                                                                                              | 1 - TABBENGEN                                                                                                                                     |                        |                                                                                                                                                                                                                       |                                                                                                                                                                                                                                                      |                                                                                                                                                                                                                                               |
| 9 - OTHER / UNKNOWN                                                                                                                                                                                                                                                                                                                                                                                                       | 11 - PASSENGER IN OTHER<br>ENCLOSED CARGO AREA<br>(NON-TRAILING UNIT, BUS,<br>PICK-UP WITH CAP)                                                                                                                                                          |                                                                                                                                  | N - TANKER                                                                                                                                        |                        | 12 - LIMITED - OTHER<br>13 - MECHANICAL DEVICES                                                                                                                                                                       | 9 - OTHER / UNKNOWN                                                                                                                                                                                                                                  | 4 - BREATH                                                                                                                                                                                                                                    |
|                                                                                                                                                                                                                                                                                                                                                                                                                           | 11 - PASSENGER IN OTHER<br>ENCLOSED CARGO AREA<br>(NON-TRAILING UNIT, BUS,                                                                                                                                                                               | 3 - TOTALLY EJECTED<br>4 - NOT APPLICABLE                                                                                        |                                                                                                                                                   |                        | 13 - MECHANICAL DEVICES<br>(SPECIAL BRAKES, HAND                                                                                                                                                                      |                                                                                                                                                                                                                                                      | 4 - BREATH<br>5 - OTHER                                                                                                                                                                                                                       |
| 9 - OTHER / UNKNOWN<br>SAFETY EQUIPMENT<br>1 - NONE USED<br>2 - SHOULDER BELT ONLY USED                                                                                                                                                                                                                                                                                                                                   | 11 - PASSENGER IN OTHER<br>ENCLOSED CARGO AREA<br>(NON-TRALING UNIT, BUS,<br>PICK-UP WITH CAP)<br>12 - PASSENGER N<br>UNENCLOSED<br>CARGO AREA                                                                                                           | 3 - TOTALLY EJECTED<br>4 - NOT APPLICABLE<br>TRAPPED                                                                             | N - TANKER                                                                                                                                        | TORCYCLE               | 13 - MECHANICAL DEVICES<br>(SPECIAL BRAKES, HAND<br>CONTROLS, OR OTHER<br>ADAPTIVE DEVICES)                                                                                                                           | 9 - OTHER / UNKNOWN                                                                                                                                                                                                                                  |                                                                                                                                                                                                                                               |
| 9 - OTHER / UNKNOWN<br>SAFETY EQUIPMENT<br>1 - NONE USED                                                                                                                                                                                                                                                                                                                                                                  | 11 - PASSENGER IN OTHER<br>ENCLOSED CARGO AREA<br>(NON-TRAILING UNIT, BUS,<br>PICK-UP WITH CAP)<br>12 - PASSENGER IN<br>UNENCLOSED<br>CARGO AREA<br>13 - TRAILING UNIT<br>14 - RIDING ON VEHICLE                                                         | 3 - TOTALLY EJECTED<br>4 - NOT APPLICABLE                                                                                        | N - TANKER<br>Q - MOTOR SCOOTER<br>R - THREE-WHEEL MOT<br>S - SCHOOL BUS                                                                          |                        | 13 - MECHANICAL DEVICES<br>(SPECIAL BRAKES, HAND<br>CONTROLS, OR OTHER                                                                                                                                                | 9 - OTHER / UNKNOWN                                                                                                                                                                                                                                  | 5 - OTHER<br>DRUG TEST TYPE                                                                                                                                                                                                                   |
| 9 - OTHER / UNKNOWN<br>SAFETY EQUIPMENT<br>1 - NONE USED<br>2 - SHOULDER BELT ONLY USED<br>3 - LAP BELT ONLY USED                                                                                                                                                                                                                                                                                                         | 11 - PASSENGER IN OTHER<br>ENCLOSED CARGO AREA<br>(NON-TRAILING UNIT, BUS,<br>PICK-UP WITH CAP)<br>12 - PASSENGER N<br>UNENCLOSED<br>CARGO AREA<br>13 - TRAILING UNIT                                                                                    | 3 - TOTALLY EJECTED<br>4 - NOT APPLICABLE<br>TRAPPED<br>1 - NOT TRAPPED<br>2 - EXTRICATED BY<br>MECHANICAL MEANS                 | N - TANKER<br>Q - MOTOR SCOOTER<br>R - THREE-WHEEL MOT<br>S - SCHOOL BUS<br>T - DOUBLE & TRIPLE T                                                 |                        | <ol> <li>MECHANICAL DEVICES<br/>(SPECIAL BRAKES, HAND<br/>CONTROLS, OR OTHER<br/>ADAPTIVE DEVICES)</li> <li>MILITARY VEHICLES ONL<sup>1</sup></li> <li>MOTOR VEHICLES<br/>WITHOUT AIR BRAKES</li> </ol>               | 9 - OTHER / UNKNOWN                                                                                                                                                                                                                                  | 5-OTHER                                                                                                                                                                                                                                       |
| 9 - OTHER / UNKNOWN<br>SAFETY EQUIPMENT<br>1 - NONE USED<br>2 - SHOULDER BELT ONLY USED<br>3 - LAP BELT ONLY USED<br>4 - SHOULDER & LAP BELT USED<br>5 - OHILD RESTRAINT SYSTEM -<br>FORWARD FACING<br>6 - OHILD RESTRAINT SYSTEM -                                                                                                                                                                                       | 11 - PASSENGER IN OTHER<br>ENCLOSED CARGO AREA<br>(NON-TRAILING UNIT, BUS,<br>PICK-UP WITH CAP)<br>12 - PASSENGER IN<br>UNENCLOSED<br>CARGO AREA<br>13 - TRAILING UNIT<br>14 - RIDING ON VEHICLE<br>EXTERIOR<br>(NON-TRAILING UNIT)<br>15 - NON-MOTORIST | 3 - TOTALLY EJECTED<br>4 - NOT APPLICABLE<br>TRAPPED<br>1 - NOT TRAPPED<br>2 - EXTRICATED BY                                     | N - TANKER<br>Q - MOTOR SCOOTER<br>R - THREE-WHEEL MOT<br>S - SCHOOL BUS                                                                          |                        | <ol> <li>MECHANICAL DEVICES<br/>(SPECIAL BRAKES, HAND<br/>CONTROLS, OR OTHER<br/>ADAPTIVE DEVICES)</li> <li>MILITARY VEHICLES ONL'</li> <li>MOTOR VEHICLES</li> </ol>                                                 | 9 - OTHER / UNKNOWN<br>Y                                                                                                                                                                                                                             | 5 - OTHER<br>DRUG TEST TYPE<br>1 - NONE                                                                                                                                                                                                       |
| 9 - OTHER / UNKNOWN<br>SAFETY EQUIPMENT<br>1 - NONE USED<br>2 - SHOULDER BELT ONLY USED<br>3 - LAP BELT ONLY USED<br>4 - SHOULDER & LAP BELT USED<br>5 - CHILD RESTRAINT SYSTEM -<br>FORWARD FACING                                                                                                                                                                                                                       | 11 - PASSENGER IN OTHER<br>ENCLOSED CARGO AREA<br>(NON-TRALING UNIT, BUS,<br>PICK-UP WITH CAP)<br>12 - PASSENGER N<br>UNENCLOSED<br>CARGO AREA<br>13 - TRAILING UNIT<br>14 - RIDING ON VEHICLE<br>EXTERIOR<br>(NON-TRALING UNIT)                         | 3 - TOTALLY EJECTED<br>4 - NOT APPLICABLE<br>TRAPPED<br>1 - NOT TRAPPED<br>2 - EXTRICATED BY<br>MECHANICAL MEANS<br>3 - FREED BY | N - TANKER<br>Q - MOTOR SCOOTER<br>R - THREE-WHEEL MOT<br>S - SCHOOL BUS<br>T - DOUBLE & TRIPLE T                                                 |                        | 13 - MECHANICAL DEVICES<br>(SPECIAL BRAKES, HAND<br>CONTROLS, OR OTHER<br>ADAPTIVE DEVICES)<br>14 - MILITARY VEHICLES ONL'<br>15 - MOTOR VEHICLES<br>WITHOUT AIR BRAKES<br>16 - OUTSIDE MIRROR                        | 9 - OTHER / UNKNOWN                                                                                                                                                                                                                                  | 5 - OTHER<br>DRUG TEST TYPE<br>1 - NONE<br>2 - BLOOD                                                                                                                                                                                          |
| 9 - OTHER / UNKNOWN<br>SAFETY EQUIPMENT<br>1 - NONE USED<br>2 - SHOULDER RELT ONLY USED<br>3 - LAP BELT ONLY USED<br>4 - SHOULDER A LAP BELT USED<br>5 - CHILD RESTRAINT SYSTEM -<br>REAR FACING<br>6 - CHILD RESTRAINT SYSTEM -<br>REAR FACING<br>7 - BOOSTER SEAT<br>8 - HELMET USED                                                                                                                                    | 11 - PASSENGER IN OTHER<br>ENCLOSED CARGO AREA<br>(NON-TRAILING UNIT, BUS,<br>PICK-UP WITH CAP)<br>12 - PASSENGER IN<br>UNENCLOSED<br>CARGO AREA<br>13 - TRAILING UNIT<br>14 - RIDING ON VEHICLE<br>EXTERIOR<br>(NON-TRAILING UNIT)<br>15 - NON-MOTORIST | 3 - TOTALLY EJECTED<br>4 - NOT APPLICABLE<br>TRAPPED<br>1 - NOT TRAPPED<br>2 - EXTRICATED BY<br>MECHANICAL MEANS<br>3 - FREED BY | N - TANKER<br>Q - MOTOR SCOOTER<br>R - THREE-WHEEL MOT<br>S - SCHOOL BUS<br>T - DOUBLE & TRIPLE T                                                 |                        | 13 - MECHANICAL DEVICES<br>(SPECIAL BRAKES, HAND<br>CONTROLS, OR OTHER<br>ADAPTIVE DEVICES)<br>14 - MILITARY VEHICLES ONL'<br>15 - MOTOR VEHICLES<br>WITHOUT AIR BRAKES<br>16 - OUTSIDE MIRROR<br>17 - PROSTHETIC AID | 9 - OTHER / UNKNOWN<br>Y<br>CONDITION<br>1 - APPARENTLY NORMAL                                                                                                                                                                                       | 5 - OTHER<br>DRUG TEST TYPE<br>1 - NONE<br>2 - BLOOD<br>3 - URINE                                                                                                                                                                             |
| 9 - OTHER / UNKNOWN<br>SAFETY EQUIPMENT<br>1 - NONE USED<br>2 - SHOULDER BELT ONLY USED<br>3 - LAP BELT ONLY USED<br>4 - SHOULDER & LAP BELT USED<br>5 - CHILD RESTRAINT SYSTEM -<br>FORWARD FACING<br>6 - CHILD RESTRAINT SYSTEM -<br>REAR FACING<br>7 - BOOSTER SEAT                                                                                                                                                    | 11 - PASSENGER IN OTHER<br>ENCLOSED CARGO AREA<br>(NON-TRAILING UNIT, BUS,<br>PICK-UP WITH CAP)<br>12 - PASSENGER IN<br>UNENCLOSED<br>CARGO AREA<br>13 - TRAILING UNIT<br>14 - RIDING ON VEHICLE<br>EXTERIOR<br>(NON-TRAILING UNIT)<br>15 - NON-MOTORIST | 3 - TOTALLY EJECTED<br>4 - NOT APPLICABLE<br>TRAPPED<br>1 - NOT TRAPPED<br>2 - EXTRICATED BY<br>MECHANICAL MEANS<br>3 - FREED BY | N - TANKER<br>Q - MOTOR SCOOTER<br>R - THREE-WHEEL MOT<br>S - SCHOOL BUS<br>T - DOUBLE & TRIPLE T<br>X - TANKER / HAZMAT                          | RAILERS                | 13 - MECHANICAL DEVICES<br>(SPECIAL BRAKES, HAND<br>CONTROLS, OR OTHER<br>ADAPTIVE DEVICES)<br>14 - MILITARY VEHICLES ONL'<br>15 - MOTOR VEHICLES<br>WITHOUT AIR BRAKES<br>16 - OUTSIDE MIRROR<br>17 - PROSTHETIC AID | 9 - OTHER / UNKNOWN Y CONDITION 1 - APPARENTLY NORMAL 2 - PHYSICAL IMPAIRMENT 3 - EMOTIONAL (E.G. DEPRESSED, ANGRY, DISTURBED)                                                                                                                       | 5 - OTHER<br>DRUG TEST TYPE<br>1 - NONE<br>2 - BLOOD<br>3 - URINE<br>4 - OTHER<br>DRUG TEST RESULT(S)                                                                                                                                         |
| 9 - OTHER / UNKNOWN<br>SAFETY EQUIPMENT<br>1 - NONE USED<br>2 - SHOULDER RELT ONLY USED<br>3 - LAP BELT ONLY USED<br>4 - SHOULDER A LAP BELT USED<br>5 - CHLD RESTRAINT SYSTEM -<br>REAR FACING<br>6 - CHLD RESTRAINT SYSTEM -<br>REAR FACING<br>7 - BOOSTER SEAT<br>8 - HELMET USED<br>9 - PROTECTIVE PAOS USED<br>(LBOWS, KNEES, ETC.)<br>10 - REFLECTIVE CLOTHING                                                      | 11 - PASSENGER IN OTHER<br>ENCLOSED CARGO AREA<br>(NON-TRAILING UNIT, BUS,<br>PICK-UP WITH CAP)<br>12 - PASSENGER IN<br>UNENCLOSED<br>CARGO AREA<br>13 - TRAILING UNIT<br>14 - RIDING ON VEHICLE<br>EXTERIOR<br>(NON-TRAILING UNIT)<br>15 - NON-MOTORIST | 3 - TOTALLY EJECTED<br>4 - NOT APPLICABLE<br>TRAPPED<br>1 - NOT TRAPPED<br>2 - EXTRICATED BY<br>MECHANICAL MEANS<br>3 - FREED BY | N - TANKER<br>Q - MOTOR SCOOTER<br>R - THREE-WHEEL MOT<br>S - SCHOOL BUS<br>T - DOUBLE & TRIPLE T                                                 | RAILERS                | 13 - MECHANICAL DEVICES<br>(SPECIAL BRAKES, HAND<br>CONTROLS, OR OTHER<br>ADAPTIVE DEVICES)<br>14 - MILITARY VEHICLES ONL'<br>15 - MOTOR VEHICLES<br>WITHOUT AIR BRAKES<br>16 - OUTSIDE MIRROR<br>17 - PROSTHETIC AID | 9 - OTHER / UNKNOWN Y CONDITION 1 - APPARENTLY NORMAL 2 - PHYSICAL IMPAIRMENT 3 - EMOTIONAL (E.G. DEPRESSED, ANGRY, DISTURBED) 4 - ILLNESS                                                                                                           | 5 - OTHER<br>DRUG TEST TYPE<br>1 - NONE<br>2 - BLOOD<br>3 - URINE<br>4 - OTHER                                                                                                                                                                |
| 9 - OTHER / UNKNOWN<br>SAFETY EQUIPMENT<br>1 - NONE USED<br>2 - SHOULDER BELT ONLY USED<br>3 - LAP BELT ONLY USED<br>4 - SHOULDER & LAP BELT USED<br>5 - OHLD RESTRAINT SYSTEM -<br>FORWARD FACING<br>6 - CHLD RESTRAINT SYSTEM -<br>REAR FACING<br>7 - BOOSTER SEAT<br>8 - HELMET USED<br>9 - PROTECTIVE PADS USED<br>(ELBOWS, KNEES, ETC.)                                                                              | 11 - PASSENGER IN OTHER<br>ENCLOSED CARGO AREA<br>(NON-TRAILING UNIT, BUS,<br>PICK-UP WITH CAP)<br>12 - PASSENGER IN<br>UNENCLOSED<br>CARGO AREA<br>13 - TRAILING UNIT<br>14 - RIDING ON VEHICLE<br>EXTERIOR<br>(NON-TRAILING UNIT)<br>15 - NON-MOTORIST | 3 - TOTALLY EJECTED<br>4 - NOT APPLICABLE<br>TRAPPED<br>1 - NOT TRAPPED<br>2 - EXTRICATED BY<br>MECHANICAL MEANS<br>3 - FREED BY | N - TANKER<br>Q - MOTOR SCOOTER<br>R - THREE-WHEEL MOT<br>S - SCHOOL BUS<br>T - DOUBLE & TRIPLE T<br>X - TANKER / HAZMAT                          | RAILERS                | 13 - MECHANICAL DEVICES<br>(SPECIAL BRAKES, HAND<br>CONTROLS, OR OTHER<br>ADAPTIVE DEVICES)<br>14 - MILITARY VEHICLES ONL'<br>15 - MOTOR VEHICLES<br>WITHOUT AIR BRAKES<br>16 - OUTSIDE MIRROR<br>17 - PROSTHETIC AID | 9 - OTHER / UNKNOWN Y CONDITION 1 - APPARENTLY NORMAL 2 - PHYSICAL IMPAIRMENT 3 - EMOTIONAL (E.G. DEPRESSED, ANGRY, DISTURBED)                                                                                                                       | 5 - OTHER<br>DRUG TEST TYPE<br>1 - NONE<br>2 - BLOOD<br>3 - URINE<br>4 - OTHER<br>DRUG TEST RESULT(S)<br>1 - AMPHETAMINES                                                                                                                     |
| 9 - OTHER / UNKNOWN<br>SAFETY EQUIPMENT<br>1 - NONE USED<br>2 - SHOULDER BELT ONLY USED<br>3 - LAP BELT ONLY USED<br>4 - SHOULDER A LAP BELT USED<br>5 - CHILD RESTRAINT SYSTEM -<br>FORWARD FACING<br>6 - CHILD RESTRAINT SYSTEM -<br>REAR FACING<br>6 - HELMET USED<br>9 - PROTECTIVE PADS USED<br>((LEUMS, INKES, ETC.)<br>10 - REFLECTIVE CUDTINIG<br>11 - LIGHTING - PEDESTRIAN                                      | 11 - PASSENGER IN OTHER<br>ENCLOSED CARGO AREA<br>(NON-TRAILING UNIT, BUS,<br>PICK-UP WITH CAP)<br>12 - PASSENGER IN<br>UNENCLOSED<br>CARGO AREA<br>13 - TRAILING UNIT<br>14 - RIDING ON VEHICLE<br>EXTERIOR<br>(NON-TRAILING UNIT)<br>15 - NON-MOTORIST | 3 - TOTALLY EJECTED<br>4 - NOT APPLICABLE<br>TRAPPED<br>1 - NOT TRAPPED<br>2 - EXTRICATED BY<br>MECHANICAL MEANS<br>3 - FREED BY | N - TANKER<br>Q - MOTOR SCOOTER<br>R - THREE-WHEEL MOT<br>S - SCHOOL BUS<br>T - DOUBLE & TRIPLE T<br>X - TANKER / HAZMAT<br>F - FEMALE            | RAILERS                | 13 - MECHANICAL DEVICES<br>(SPECIAL BRAKES, HAND<br>CONTROLS, OR OTHER<br>ADAPTIVE DEVICES)<br>14 - MILITARY VEHICLES ONL'<br>15 - MOTOR VEHICLES<br>WITHOUT AIR BRAKES<br>16 - OUTSIDE MIRROR<br>17 - PROSTHETIC AID | 9 - OTHER / UNKNOWN Y CONDITION 1 - APPARENTLY NORMAL 2 - PHYSICAL IMPAIRMENT 3 - EMOTIONAL (E.G. DEPRESSED, ANGRY, DISTURBED) 4 - ILLNESS 5 - FELL ASLEEP, FAINTED, FATIGUED, ETC. 6 - UNDER THE INFLUENCE OF                                       | 5 - OTHER<br>DRUG TEST TYPE<br>1 - NONE<br>2 - BLOOD<br>3 - URINE<br>4 - OTHER<br>1 - AMPHETAMINES<br>2 - BARBITURATES<br>3 - BENZODIAZEPINES<br>4 - CANNABINOIDS                                                                             |
| 9 - OTHER / UNKNOWN<br>SAFETY EQUIPMENT<br>1 - NONE USED<br>2 - SHOULDER BELT ONLY USED<br>3 - OP BELT ONLY USED<br>4 - SHOULDER & LAP BELT USED<br>5 - OHLD RESTRAINT SYSTEM -<br>FORWARD FACING<br>6 - OHLD RESTRAINT SYSTEM -<br>REAR FACING<br>7 - BOOSTER SEAT<br>8 - HELMET USED<br>9 - ROTECTIVE PADS USED<br>(ELBOWS, KNEES, ETC.)<br>10 - REFLECTIVE CLOTHING<br>11 - LIGHTING - PEDESTRIAN<br>/ BICYCLE ONLY    | 11 - PASSENGER IN OTHER<br>ENCLOSED CARGO AREA<br>(NON-TRAILING UNIT, BUS,<br>PICK-UP WITH CAP)<br>12 - PASSENGER IN<br>UNENCLOSED<br>CARGO AREA<br>13 - TRAILING UNIT<br>14 - RIDING ON VEHICLE<br>EXTERIOR<br>(NON-TRAILING UNIT)<br>15 - NON-MOTORIST | 3 - TOTALLY EJECTED<br>4 - NOT APPLICABLE<br>TRAPPED<br>1 - NOT TRAPPED<br>2 - EXTRICATED BY<br>MECHANICAL MEANS<br>3 - FREED BY | N - TANKER<br>Q - MOTOR SCOOTER<br>R - THRE-WHEEL MOT<br>S - SCHOOL BUS<br>T - DOUBLE & TRIPLE T<br>X - TANKER / HAZMAT<br>F - FEMALE<br>M - MALE | RAILERS                | 13 - MECHANICAL DEVICES<br>(SPECIAL BRAKES, HAND<br>CONTROLS, OR OTHER<br>ADAPTIVE DEVICES)<br>14 - MILITARY VEHICLES ONL'<br>15 - MOTOR VEHICLES<br>WITHOUT AIR BRAKES<br>16 - OUTSIDE MIRROR<br>17 - PROSTHETIC AID | 9 - OTHER / UNKNOWN Y CONDITION 1 - APPARENTLY NORMAL 2 - PHYSICAL IMPAIRMENT 3 - EMOTIONAL (E.G. DEPRESSED, ANGRY, DISTURBED) 4 - ILLNESS 5 - FELL ASLEEP, FAINTED, FATIGUED, ETC. 6 - UNDER THE INFLUENCE OF MEDICATIONS / DRUGS                   | 5 - OTHER<br>DRUG TEST TYPE<br>1 - NONE<br>2 - BLOOD<br>3 - URINE<br>4 - OTHER<br>DRUG TEST RESULT(S)<br>1 - AMPHETAMINES<br>2 - BARBITURATES<br>3 - BENZODIAZEPINES                                                                          |
| 9 - OTHER / UNKNOWN<br>SAFETY EQUIPMENT<br>1 - NONE USED<br>2 - SHOULDER BELT ONLY USED<br>3 - LAP BELT ONLY USED<br>4 - SHOULDER & LAP BELT USED<br>5 - OHLD RESTRAINT SYSTEM -<br>FORWARD FACING<br>6 - OHLD RESTRAINT SYSTEM -<br>REAR FACING<br>7 - BOOSTER SEAT<br>8 - HELMET USED<br>9 - ROTECTIVE PADS USED<br>(ELBOWS, KNEES, ETC.)<br>10 - REFLECTIVE CLOTHING<br>11 - LICHTING - PEDESTRIAN<br>/ BICYCLE ONLY   | 11 - PASSENGER IN OTHER<br>ENCLOSED CARGO AREA<br>(NON-TRAILING UNIT, BUS,<br>PICK-UP WITH CAP)<br>12 - PASSENGER IN<br>UNENCLOSED<br>CARGO AREA<br>13 - TRAILING UNIT<br>14 - RIDING ON VEHICLE<br>EXTERIOR<br>(NON-TRAILING UNIT)<br>15 - NON-MOTORIST | 3 - TOTALLY EJECTED<br>4 - NOT APPLICABLE<br>TRAPPED<br>1 - NOT TRAPPED<br>2 - EXTRICATED BY<br>MECHANICAL MEANS<br>3 - FREED BY | N - TANKER<br>Q - MOTOR SCOOTER<br>R - THRE-WHEEL MOT<br>S - SCHOOL BUS<br>T - DOUBLE & TRIPLE T<br>X - TANKER / HAZMAT<br>F - FEMALE<br>M - MALE | RAILERS                | 13 - MECHANICAL DEVICES<br>(SPECIAL BRAKES, HAND<br>CONTROLS, OR OTHER<br>ADAPTIVE DEVICES)<br>14 - MILITARY VEHICLES ONL'<br>15 - MOTOR VEHICLES<br>WITHOUT AIR BRAKES<br>16 - OUTSIDE MIRROR<br>17 - PROSTHETIC AID | 9 - OTHER / UNKNOWN Y CONDITION 1 - APPARENTLY NORMAL 2 - PHYSICAL IMPAIRMENT 3 - EMOTIONAL (E.G. DEPRESSED, ANGRY, DISTURBED) 4 - ILLNESS 5 - FELL ASLEEP, FAINTED, FATIGUED, ETC. 6 - UNDER THE INFLUENCE OF                                       | 5 - OTHER<br>DRUG TEST TYPE<br>1 - NONE<br>2 - BLOOD<br>3 - URINE<br>4 - OTHER<br>DRUG TEST RESULT(S)<br>1 - AMPHETAMINES<br>2 - BARBITURATES<br>3 - BERXCOLAZEPINES<br>4 - CANNABINOIDS<br>5 - COCAINE<br>6 - OPHATES / OPIOIDS<br>7 - OTHER |
| 9 - OTHER / UNKNOWN<br>SAFETY EQUIPMENT<br>1 - NONE USED<br>2 - SHOULDER BELT ONLY USED<br>3 - LAP BELT ONLY USED<br>4 - SHOULDER & LAP BELT USED<br>5 - OHILD RESTRAINT SYSTEM -<br>FORWARD FACING<br>6 - OHILD RESTRAINT SYSTEM -<br>REAR FACING<br>7 - BOOSTER SEAT<br>8 - HELMET USED<br>9 - ROTECTIVE PADS USED<br>(ELBOWS, KNEES, ETC.)<br>10 - REFLECTIVE CLOTHING<br>11 - LIGHTING - PEDESTRIAN<br>/ BICYCLE ONLY | 11 - PASSENGER IN OTHER<br>ENCLOSED CARGO AREA<br>(NON-TRAILING UNIT, BUS,<br>PICK-UP WITH CAP)<br>12 - PASSENGER IN<br>UNENCLOSED<br>CARGO AREA<br>13 - TRAILING UNIT<br>14 - RIDING ON VEHICLE<br>EXTERIOR<br>(NON-TRAILING UNIT)<br>15 - NON-MOTORIST | 3 - TOTALLY EJECTED<br>4 - NOT APPLICABLE<br>TRAPPED<br>1 - NOT TRAPPED<br>2 - EXTRICATED BY<br>MECHANICAL MEANS<br>3 - FREED BY | N - TANKER<br>Q - MOTOR SCOOTER<br>R - THRE-WHEEL MOT<br>S - SCHOOL BUS<br>T - DOUBLE & TRIPLE T<br>X - TANKER / HAZMAT<br>F - FEMALE<br>M - MALE | RAILERS                | 13 - MECHANICAL DEVICES<br>(SPECIAL BRAKES, HAND<br>CONTROLS, OR OTHER<br>ADAPTIVE DEVICES)<br>14 - MILITARY VEHICLES ONL'<br>15 - MOTOR VEHICLES<br>WITHOUT AIR BRAKES<br>16 - OUTSIDE MIRROR<br>17 - PROSTHETIC AID | 9 - OTHER / UNKNOWN  Y  CONDITION  1 - APPARENTLY NORMAL  2 - PHYSICAL IMPAIRMENT  3 - EMOTIONAL (E.G. DEPRESSED, ANGRY, DISTURBED)  4 - ILLNESS  5 - FELL ASLEEP, FAINTED, FATIGUED, ETC.  6 - UNDER THE INFLUENCE OF MEDICATIONS / DRUGS / ALCOHOL | 5 - OTHER<br>ORUG TEST TYPE<br>1 - NONE<br>2 - BLOOD<br>3 - URINE<br>4 - OTHER<br>DRUG TEST RESULT(S)<br>1 - AMPHETAMINES<br>2 - BARBITURATES<br>3 - BENZODIAZEPINES<br>4 - CANNABINOIDS<br>5 - COCAINE<br>6 - OPIATES / OPIOIDS              |
| 9 - OTHER / UNKNOWN<br>SAFETY EQUIPMENT<br>1 - NONE USED<br>2 - SHOULDER BELT ONLY USED<br>3 - OP BELT ONLY USED<br>4 - SHOULDER & LAP BELT USED<br>5 - OHLD RESTRAINT SYSTEM -<br>FORWARD FACING<br>6 - OHLD RESTRAINT SYSTEM -<br>REAR FACING<br>7 - BOOSTER SEAT<br>8 - HELMET USED<br>9 - ROTECTIVE PADS USED<br>(ELBOWS, KNEES, ETC.)<br>10 - REFLECTIVE CLOTHING<br>11 - LIGHTING - PEDESTRIAN<br>/ BICYCLE ONLY    | 11 - PASSENGER IN OTHER<br>ENCLOSED CARGO AREA<br>(NON-TRAILING UNIT, BUS,<br>PICK-UP WITH CAP)<br>12 - PASSENGER IN<br>UNENCLOSED<br>CARGO AREA<br>13 - TRAILING UNIT<br>14 - RIDING ON VEHICLE<br>EXTERIOR<br>(NON-TRAILING UNIT)<br>15 - NON-MOTORIST | 3 - TOTALLY EJECTED<br>4 - NOT APPLICABLE<br>TRAPPED<br>1 - NOT TRAPPED<br>2 - EXTRICATED BY<br>MECHANICAL MEANS<br>3 - FREED BY | N - TANKER<br>Q - MOTOR SCOOTER<br>R - THRE-WHEEL MOT<br>S - SCHOOL BUS<br>T - DOUBLE & TRIPLE T<br>X - TANKER / HAZMAT<br>F - FEMALE<br>M - MALE | RAILERS                | 13 - MECHANICAL DEVICES<br>(SPECIAL BRAKES, HAND<br>CONTROLS, OR OTHER<br>ADAPTIVE DEVICES)<br>14 - MILITARY VEHICLES ONL'<br>15 - MOTOR VEHICLES<br>WITHOUT AIR BRAKES<br>16 - OUTSIDE MIRROR<br>17 - PROSTHETIC AID | 9 - OTHER / UNKNOWN  Y  CONDITION  1 - APPARENTLY NORMAL  2 - PHYSICAL IMPAIRMENT  3 - EMOTIONAL (E.G. DEPRESSED, ANGRY, DISTURBED)  4 - ILLNESS  5 - FELL ASLEEP, FAINTED, FATIGUED, ETC.  6 - UNDER THE INFLUENCE OF MEDICATIONS / DRUGS / ALCOHOL | 5 - OTHER<br>DRUG TEST TYPE<br>1 - NONE<br>2 - BLOOD<br>3 - URINE<br>4 - OTHER<br>DRUG TEST RESULT(S)<br>1 - AMPHETAMINES<br>2 - BARBITURATES<br>3 - BERXCOLAZEPINES<br>4 - CANNABINOIDS<br>5 - COCAINE<br>6 - OPHATES / OPIOIDS<br>7 - OTHER |