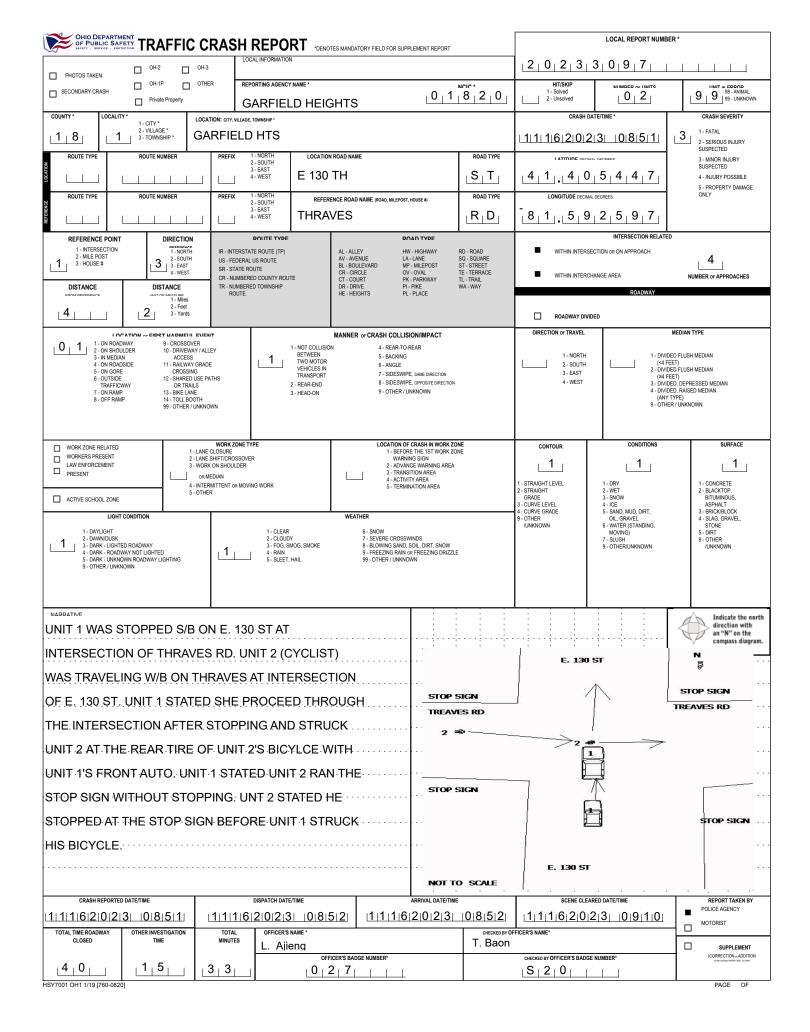

| OF<br>MILE                                                                                                                                                                                                                                                                                                                                 |                                                                                                                                                                                                                                                                         |                                                                   |                                                               |                                                                                                               |                                                                                                                                                                                                                                                  |                                                                                                                                                                                                                       |                                                                                                                                                                     |                                                                                                                       |                                                                                                                                                           |                                                                                                                                | 2                                          | 0   2                      |                                      |                                       | ORT NUMBER                                                                   |                                                               |
|--------------------------------------------------------------------------------------------------------------------------------------------------------------------------------------------------------------------------------------------------------------------------------------------------------------------------------------------|-------------------------------------------------------------------------------------------------------------------------------------------------------------------------------------------------------------------------------------------------------------------------|-------------------------------------------------------------------|---------------------------------------------------------------|---------------------------------------------------------------------------------------------------------------|--------------------------------------------------------------------------------------------------------------------------------------------------------------------------------------------------------------------------------------------------|-----------------------------------------------------------------------------------------------------------------------------------------------------------------------------------------------------------------------|---------------------------------------------------------------------------------------------------------------------------------------------------------------------|-----------------------------------------------------------------------------------------------------------------------|-----------------------------------------------------------------------------------------------------------------------------------------------------------|--------------------------------------------------------------------------------------------------------------------------------|--------------------------------------------|----------------------------|--------------------------------------|---------------------------------------|------------------------------------------------------------------------------|---------------------------------------------------------------|
| UNIT#                                                                                                                                                                                                                                                                                                                                      | OWNE                                                                                                                                                                                                                                                                    | R NAME: LAST, FIRST, MIDDLE                                       |                                                               | (□:                                                                                                           | Same                                                                                                                                                                                                                                             | As Driver)                                                                                                                                                                                                            | OWNER PHONE: INCLUDE AREA CODE ( Same As Driver)                                                                                                                    |                                                                                                                       |                                                                                                                                                           | 3 Same As Driver)                                                                                                              | DAMAGE<br>DAMAGE SCALE                     |                            |                                      |                                       |                                                                              |                                                               |
| OWNER ADDRE                                                                                                                                                                                                                                                                                                                                | ESS: STREET,                                                                                                                                                                                                                                                            | CITY, STATE, ZIP                                                  |                                                               | ( 🛛 Same A                                                                                                    | s Driv                                                                                                                                                                                                                                           | /er)                                                                                                                                                                                                                  |                                                                                                                                                                     |                                                                                                                       |                                                                                                                                                           |                                                                                                                                |                                            | 1 - NONE<br>2 - MINOR D    |                                      | - UNKNOWN                             | 3 - FUNCTION<br>4 - DISABLING                                                | AL DAMAGE<br>DAMAGE                                           |
| COMMERCIAL CA                                                                                                                                                                                                                                                                                                                              | ARRIER: NAM                                                                                                                                                                                                                                                             | E, ADDRESS, CITY, STATE, ZIP                                      |                                                               |                                                                                                               |                                                                                                                                                                                                                                                  |                                                                                                                                                                                                                       | COMMERCI                                                                                                                                                            | AL CARRIER PHONE: INCLU                                                                                               | DE AREA                                                                                                                                                   | CODE                                                                                                                           | -<br>                                      |                            |                                      |                                       |                                                                              |                                                               |
| LP STATE                                                                                                                                                                                                                                                                                                                                   | LICEN                                                                                                                                                                                                                                                                   | SE PLATE #                                                        |                                                               |                                                                                                               | VEH                                                                                                                                                                                                                                              | IICLE IDENTIFICATION #                                                                                                                                                                                                |                                                                                                                                                                     | VEHICLE YEAR VEHICLE                                                                                                  |                                                                                                                                                           |                                                                                                                                | DAMAGED AREA(S)<br>INDICATE ALL THAT APPLY |                            |                                      |                                       |                                                                              |                                                               |
|                                                                                                                                                                                                                                                                                                                                            | JRANCE                                                                                                                                                                                                                                                                  | INSURANCE COMPANY                                                 | _                                                             |                                                                                                               |                                                                                                                                                                                                                                                  | INSURANCE POLICY#                                                                                                                                                                                                     |                                                                                                                                                                     | VEHICLE COLOR                                                                                                         |                                                                                                                                                           | VEHICLE MODEL                                                                                                                  |                                            | 12                         | 5.                                   |                                       |                                                                              | 12 1                                                          |
|                                                                                                                                                                                                                                                                                                                                            | RIFIED                                                                                                                                                                                                                                                                  | TYPE OF USE                                                       |                                                               |                                                                                                               |                                                                                                                                                                                                                                                  | US DOT #                                                                                                                                                                                                              | TOWED                                                                                                                                                               | BY: COMPANY NAME                                                                                                      |                                                                                                                                                           |                                                                                                                                |                                            | 11                         |                                      | 3                                     | , <sup>10</sup>                                                              |                                                               |
|                                                                                                                                                                                                                                                                                                                                            |                                                                                                                                                                                                                                                                         | IN EMERGENCY<br>RESPONSE                                          |                                                               | L                                                                                                             | VEHICLE WEIGHT GVWR/GCWR                                                                                                                                                                                                                         | HAZARDO                                                                                                                                                                                                               |                                                                                                                                                                     | US MATERIAL                                                                                                           |                                                                                                                                                           |                                                                                                                                |                                            |                            |                                      |                                       |                                                                              |                                                               |
|                                                                                                                                                                                                                                                                                                                                            |                                                                                                                                                                                                                                                                         |                                                                   |                                                               |                                                                                                               | 1 - ≤10K LBS.<br>2 - 10,001 - 26K LBS.<br>3 - >26K LBS.                                                                                                                                                                                          | MATERIAL RELEASED     PLACARD                                                                                                                                                                                         |                                                                                                                                                                     | CLASS # PLACARD ID #                                                                                                  |                                                                                                                                                           | 7                                                                                                                              | 6                                          | 5                          |                                      |                                       |                                                                              |                                                               |
| 1 - PASSENGER CAR       7 - MOTORCYCLE 2:WHEELED         2 - PASSENGER VAN (MINIVAN)       8 - MOTORCYCLE 3:WHEELED         3 - SPORT UTILITY VEHICLE       9 - AUTOCYCLE         4 - Pick UP       10 - MOPED OR MOTORIZED         5 - CARGO VAN       BICYCLE         6 - VAN (9-15 SEATS)       11 - ALL TERRAIN VEHICLE<br>(ATV / UTV) |                                                                                                                                                                                                                                                                         |                                                                   |                                                               |                                                                                                               | 12 - GOLF CART<br>13 - SNOWMOBILE<br>14 - SINGLE UNIT TRUCK<br>15 - SEMI-TRACTOR<br>16 - FARM EQUIPMENT<br>17 - MOTORHOME                                                                                                                        | 18 - LIMO (LIVERY VEHICLE)<br>19- BUS (16 - PASSENGERS)<br>20 - OTHER VEHICLE<br>21 - HEAVY EQUIPMENT<br>22 - ANIMAL WITH RIDER OR<br>ANIMAL-DRAWN VEHICLE                                                            |                                                                                                                                                                     |                                                                                                                       | edestrianiskater<br>VHEELCHAIR (ANY TYPE)<br>JTHER NON- MOTORIST<br>ICYCLE<br>RAIN<br>INKNOWN OR HIT/SKIP                                                 |                                                                                                                                | 12                                         | 10<br>9<br>8               | 11<br>10<br>9<br>8<br>7<br>6         |                                       | 3                                                                            |                                                               |
|                                                                                                                                                                                                                                                                                                                                            | # oF TRAILING UNITS WAS VEHICLE OPERATING IN AUTONOMOUS MODE WHEN CRASH OCCURED?  1-YES 2-N0 9-OTHER / UNKNOWN MODE LEVEL                                                                                                                                               |                                                                   |                                                               |                                                                                                               |                                                                                                                                                                                                                                                  | 0 - NO AUTOMATION         3 - CONDITIONAL           1 - DRIVER ASSISTANCE         AUTOMATION           2 - PARTIAL AUTOMATION         4 - Hield HAUTOMATION           5 - FULL AUTOMATION         5 - FULL AUTOMATION |                                                                                                                                                                     |                                                                                                                       | 9 - UI                                                                                                                                                    | NKNOWN                                                                                                                         | 10<br>9                                    | 12<br>11<br>10<br>9<br>8   |                                      | 3                                     | 10<br>9                                                                      |                                                               |
| 0050141                                                                                                                                                                                                                                                                                                                                    | 1 - NONE         6 - BUS - CHARTERITOUR           2 - TAXI         7 - BUS - INTERCITY           3 - ELECTRONIC RIDE SHARING         8 - BUS - SHUTTLE           4 - SCHOOL TRANSPORT         9 - BUS - OTHER           5 - BUS-TRANSIT/COMMUTER         10 - AMBULANCE |                                                                   |                                                               |                                                                                                               | 11 - FIRE         16 - FARM           12 - MILTARY         17 - MOWING           13 - POLICE         18 - SNOW REMOVAL           14 - PUBLIC UTILTY         19 - TOWING           15 - CONSTRUCTION EQUIPMENT         20 - SAFETY SERVICE PATROL |                                                                                                                                                                                                                       |                                                                                                                                                                     |                                                                                                                       | MAIL CARRIER<br>DTHER /UNKNOWN                                                                                                                            |                                                                                                                                |                                            |                            | 7 6 5<br>7 6 12                      |                                       |                                                                              |                                                               |
| CARGO BODY<br>TYPE                                                                                                                                                                                                                                                                                                                         | / NOT AP<br>2 - BUS                                                                                                                                                                                                                                                     | O BODY TYPE<br>PLICABLE                                           |                                                               | ICLE TOWING ANOTHER<br>'OR VEHICLE<br>GING                                                                    |                                                                                                                                                                                                                                                  | 5 - INTERMODAL CONTAINER<br>CHASSIS<br>6 - CARGO VANIENCLOSED BOX<br>7 - GRAINICHIPSIGRAVEL                                                                                                                           | 10 - FL4<br>11 - DU                                                                                                                                                 | RGO TANK<br>IT BED<br>MP                                                                                              | 13 - Al<br>14 - G                                                                                                                                         | DNCRETE MIXER<br>JTO TRANSPORTER<br>ARBAGE/REFUSE<br>THER / UNKNOWN                                                            | ° L                                        | ,<br>L                     | 39                                   | 1                                     | ,                                                                            | 3 9 <b>※</b> 3<br>⊕<br>⊕                                      |
|                                                                                                                                                                                                                                                                                                                                            | 1 - TURN SIG<br>2 - HEAD LAI<br>3 - TAIL LAM                                                                                                                                                                                                                            | MPS .                                                             | 4 - BRA<br>5 - STEI<br>6 - TIRE                               |                                                                                                               |                                                                                                                                                                                                                                                  | 7 - WORN OR SLICK TIRES<br>8 - TRAILER EQUIPMENT<br>DEFECTIVE                                                                                                                                                         | 10 - DIS/                                                                                                                                                           | OR TROUBLE<br>ABLED FROM PRIOR<br>DENT                                                                                | 99 - O                                                                                                                                                    | THER / UNKNOWN                                                                                                                 |                                            | 0                          |                                      | 6                                     | 6                                                                            | 6                                                             |
| 0 2<br>NON-MOTORIST<br>LOCATION AT<br>IMPACT                                                                                                                                                                                                                                                                                               | 1 - INTERSE<br>MARKED<br>CROSSW<br>2 - INTERSE<br>UNMARKE<br>CROSSW                                                                                                                                                                                                     | ALK<br>CTION -<br>ED                                              | 4 - MIDB<br>CROS                                              | RSECTION - OTHER<br>SLOCK - MARKED<br>SSWALK<br>/EL LANE-OTHER LOCATIO                                        | ON                                                                                                                                                                                                                                               | 6 - BICYCLE LANE<br>7 - SHOULDER/ROADSIDE<br>8 - SIDEWALK                                                                                                                                                             | 10 - DRIV                                                                                                                                                           | IAN/CROSSING ISLAND<br>/EWAY ACCESS<br>RED USE PATHS OR<br>ILS                                                        | A                                                                                                                                                         | IRST RESPONDER<br>IT INCIDENT SCENE<br>DTHER / UNKNOWN                                                                         |                                            | - TOP [13]                 |                                      | NOT AT SCENE                          | - ALL AREAS                                                                  |                                                               |
| 4<br>ACTION                                                                                                                                                                                                                                                                                                                                | 1 - NON-COL<br>2 - NON-COL<br>3 - STRIKING<br>4 - STRUCK<br>5 - BOTH STI<br>& STRUCI<br>9 - OTHER /                                                                                                                                                                     |                                                                   | 2 - BAC<br>3 - CHA<br>4 - OVE<br>5 - MAK                      | AIGHT AHEAD<br>KING<br>NGING LANES<br>RTAKING/PASSING<br>ING RIGHT TURN<br>ING LEFT TURN                      |                                                                                                                                                                                                                                                  | 7 - MAKING U-TURN<br>8 - ENTERING TRAFFIC LANE<br>9 - LEAVING TRAFFIC LANE<br>10 - PARKED<br>11 - SLOWING OR STOPPED<br>IN TRAFFIC<br>12 - DRIVERLESS                                                                 | 14 - ENT<br>SPE(<br>15 - WAL<br>JOG<br>16 - WO                                                                                                                      | IOTIATING A CURVE<br>ERING OR CROSSING<br>SIFIED LOCATION<br>KING, RUNNING,<br>GING, PLAYING<br>RKING<br>HING VEHICLE | 19 -<br>20 -<br>21 -                                                                                                                                      | APPROACHING<br>OR LEAVING VEHICLE<br>STANDING<br>OTHER NOR-MOTORIST<br>STANDING OUTSIDE<br>DISABLED VEHICLE<br>OTHER / UNKNOWN | 0.0                                        | 0<br>1-12                  | D DAMAGE<br>• REFER TO UI<br>DIAGRAM | IAL POINT O                           | 14 - UNDERC<br>15 - VEHICLE<br>99 - UNKNOV                                   | NOT AT SCENE                                                  |
|                                                                                                                                                                                                                                                                                                                                            | 1 - NONE<br>2 - FAILURE<br>3 - RAN RED<br>4 - RAN STOI<br>5 - UNSAFE S<br>6 - IMPROPE                                                                                                                                                                                   | LIGHT<br>? SIGN<br>!PEED                                          | 8 - FOLI<br>CLOS<br>9 - IMPF<br>CHAN<br>10 - IMPI<br>11 - DRO | F OF CENTER<br>LOWING TOO<br>SEIACDA<br>ROPER LANE<br>KOING<br>ROPER PASSING<br>DVE OFF ROAD<br>ROPER BACKING |                                                                                                                                                                                                                                                  | 13 - IMPROPER START FROM<br>A PARKED POSITION<br>14 - STOPPED OR PARKED<br>ILLEGALLY<br>15 - SWERVING TO AVOID<br>16 - WRONG WAY                                                                                      | 18 - OPE<br>EQU<br>19 - LOA<br>FALI                                                                                                                                 | ON OBSTRUCTION<br>RATING DEFECTIVE<br>IPMENT<br>D SHIFTING/<br>UNIGPILLING<br>ROPER CROSSING                          | 22 - M<br>23 - C<br>F<br>99 - C                                                                                                                           | VING IN ROADWAY<br>KOT DISCERNABLE<br>DPENING DOOR INTO<br>OXADWAY<br>DTHER IMPROPER<br>ICTION                                 | 2<br>#0FTH                                 | 1 - ONE-WAY<br>2 - TWO-WAY | L                                    | 4 1 <sup>2</sup>                      | TRAFFIC C<br>ROUNDABOUT<br>SIGNAL<br>FLASHER<br>RAIL GRADE<br>1 - NOT INVOLV | 4 - STOP SIGN<br>5 - YIELD SIGN<br>6 - NO CONTROL<br>CROSSING |
| SEQUENCE OF                                                                                                                                                                                                                                                                                                                                | EVENTS                                                                                                                                                                                                                                                                  |                                                                   |                                                               |                                                                                                               |                                                                                                                                                                                                                                                  | EVENTS                                                                                                                                                                                                                |                                                                                                                                                                     |                                                                                                                       |                                                                                                                                                           |                                                                                                                                | 1                                          | 2                          |                                      | , 1 <sub> </sub>                      |                                                                              | ACTIVE CROSSING<br>PASSIVE CROSSING                           |
| <sup>1</sup> 2 0                                                                                                                                                                                                                                                                                                                           | 2 - FIRE/EXPI<br>3 - IMMERSIO<br>4 - JACKKNIF<br>5 - CARGO / I                                                                                                                                                                                                          | ERSION UNITS                                                      |                                                               |                                                                                                               | L - CROSS CENTERLINE -<br>OPPOSITE DIRECTION OF<br>TRAVEL<br>12 - DOWNHIL RUNAWAY<br>13 - OTHER NON-COLLISION<br>14 - PEDSTINAN<br>15 - PEDALCYCLE<br>COLLISION WITH FIXED OBJECT                                                                | 17 - Anin<br>18 - Anin<br>19 - Anin<br>20 - Mot<br>Trai<br>21 - Pari                                                                                                                                                  | 16 - RAILWAY VEHICLE<br>17 - ANIMAL - FARM<br>18 - ANIMAL - DEER<br>19 - ANIMAL - DEER<br>20 - MOTOR VEHICLE IN<br>TRANSPORT<br>21 - PARKED MOTOR VEHICLE<br>STRUCK |                                                                                                                       | VORK ZONE<br>LANTENANCE<br>OUIPMENT<br>STRUCK BY FALLING,<br>HIFTING CARGO OR<br>MYTHING SET IN<br>NOTION BY A MOTOR<br>EHICLE<br>DYHER MOVABLE<br>BJJECT | FROM                                                                                                                           |                                            |                            | 1 - N                                | RIST DIRECTIO<br>IORTH<br>OUTH<br>AST | N<br>5 - NORTHEAST<br>6 - NORTHWEST<br>7 - SOUTHEAST<br>8 - SOUTHWEST        |                                                               |
| <sup>4</sup>                                                                                                                                                                                                                                                                                                                               | 25 - IMPACT /<br>/ CRASH<br>26 - BRIDGE<br>STRUCTI<br>27 - BRIDGE<br>28 - BRIDGE<br>29 - BRIDGE<br>30 - GUARDR                                                                                                                                                          | CUSHION<br>DVERHEAD<br>JRE<br>PIER OR ABUTMENT<br>PARAPET<br>RAIL | 32 - POR<br>33 - MED<br>34 - MED<br>BARI<br>35 - MED<br>BARI  | IAN CONCRETE                                                                                                  |                                                                                                                                                                                                                                                  | 37 - TRAFFIC SIGN POST<br>38 - OVERHEAD SIGN POST<br>39 - JUGHTLUIMINARIES SUPPORT<br>40 - UTILITY POLE<br>41 - OTHER POST, POLE OR<br>SUPPORT<br>42 - CULVERT                                                        | 43 - CUR<br>44 - DITC<br>45 - EMB<br>46 - FENG<br>47 - MAIL<br>48 - TREE                                                                                            | H<br>ANKMENT<br>CE<br>BOX                                                                                             | E0<br>51 - V<br>52 - B<br>53 - T<br>54 - C                                                                                                                | ORKZONE MAINTENANCE<br>JUIPMENT<br>VALL<br>UILDING<br>UNNEL<br>UNNEL<br>THER FIXED OBJECT<br>THER / UNKNOWN                    |                                            | UNIT SPEED                 | <br>D                                | 3                                     |                                                                              |                                                               |
| 1<br> <br> SY8304 OH1U 1/19 [                                                                                                                                                                                                                                                                                                              |                                                                                                                                                                                                                                                                         | ARMFUL EVENT                                                      |                                                               | 1                                                                                                             | MO                                                                                                                                                                                                                                               | ST HARMFUL EVENT                                                                                                                                                                                                      |                                                                                                                                                                     |                                                                                                                       |                                                                                                                                                           |                                                                                                                                | L                                          | 2 <sub> </sub> 5           |                                      | PAGE                                  |                                                                              | OF                                                            |