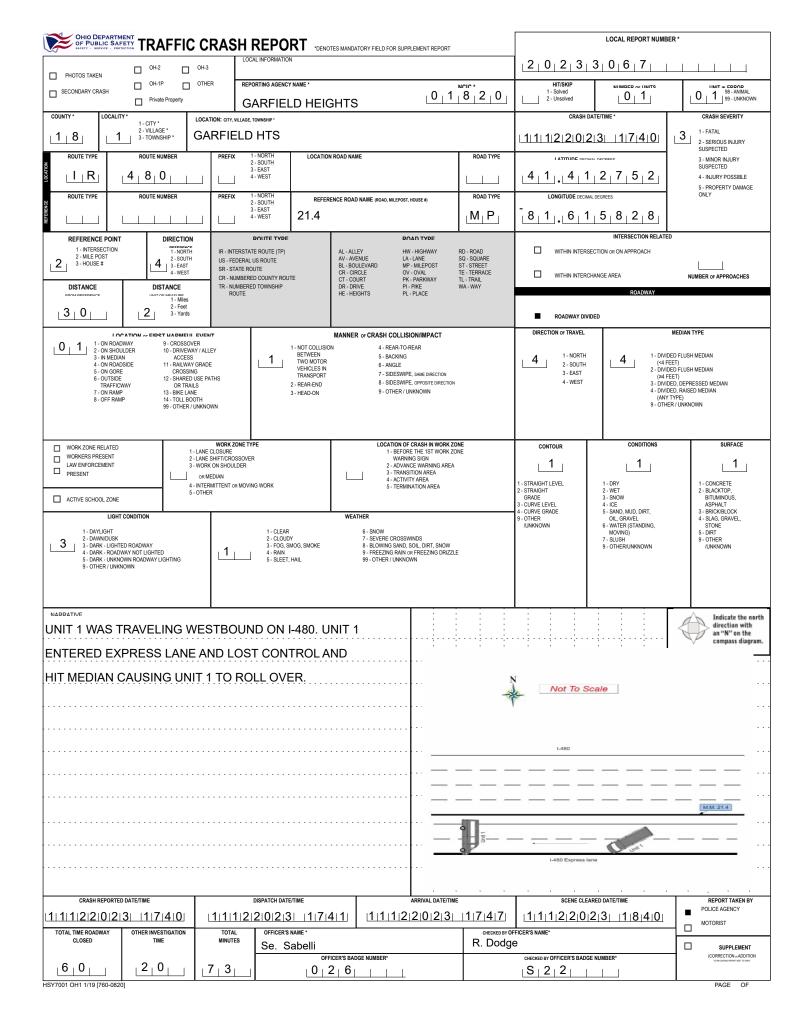

| OHIO DEPARTMENT<br>OF PUBLIC SAFETY                          | MOTORIST / NO                                    |                                              |                                         |                      |                                     |                          |                                                | LOCAL REPORT NU | MBER                                              |
|--------------------------------------------------------------|--------------------------------------------------|----------------------------------------------|-----------------------------------------|----------------------|-------------------------------------|--------------------------|------------------------------------------------|-----------------|-------------------------