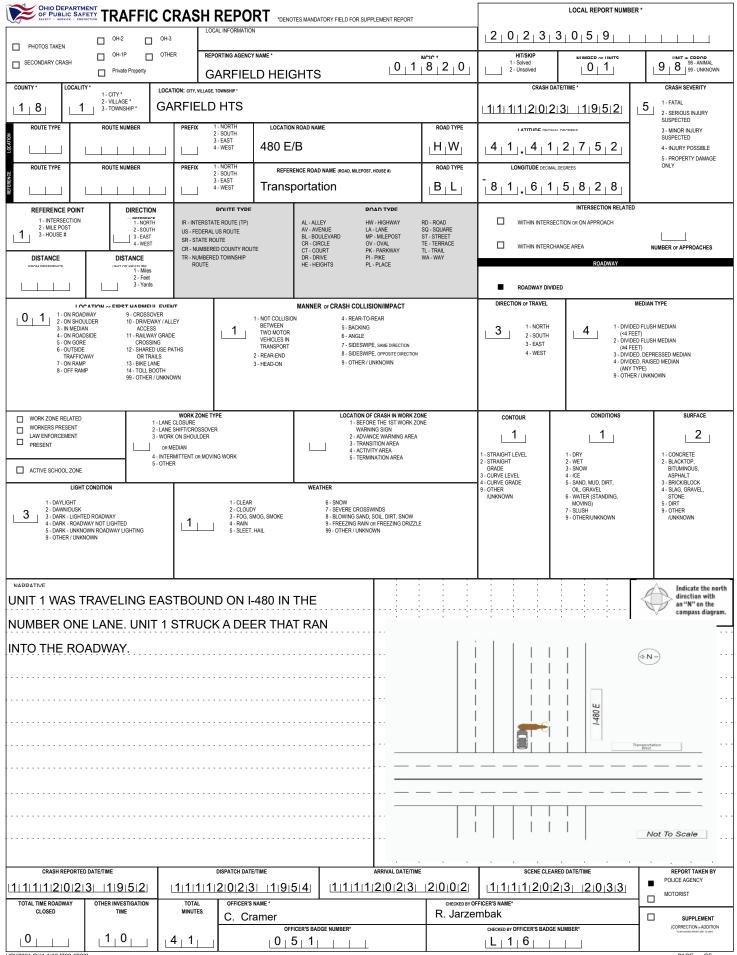

| WITH       NAME: LAST, FRBT, MIDDLE       DATE OF BIRTH         UNT#       NAME: LAST, FRBT, MIDDLE       DATE OF BIRTH         0_1       BURNETTE       YOLANDA         ADDRESS: STREET, CITY, STATE, 2P       CONTACT PHONE - INCLUDE AREA CODE         1499       SHERBROOK RD       SOUTH EUCLID         1499       SHERBROOK RD       CONTACT PHONE - INCLUDE AREA CODE         15       INJURED       INJURED TAKEN TO: MEDICAL FACILITY (NAME, CITY)       SAFETY EQUIPMENT         0       STATUE       OPFENSE CHARGED       OT-COMPLIANT       SEATING POSITION         0       LISTATE       OPFENSE CHARGED       LOCAL       OFFENSE DESCRIPTION       CITATION NUMER         0       LISTATE       OPFENSE CHARGED       LOCAL       OFFENSE DESCRIPTION       CITATION NUMER         0       LISTATE       OPERATOR LICENSE NUMBER       OFFENSE CHARGED       LOCAL       OFFENSE DESCRIPTION       CITATION NUMER         0       LISTATE       OPERATOR LICENSE NUMBER       OFFENSE CHARGED       LOCAL       ONDITION       STATUS       TYPE         0       LISTATE       OPERATOR LICENSE NUMBER       OFFENSE CHARGED       LOCAL       ONDITION       STATUS       TYPE         0       LISTATUS       DACOHOL / DRUG SUSPECTED       OND                                                                                                                                                                                                                                                                                                                                                                                                                                                                                                                                                                                                                                                                                                                                                                                                                                                                                                                                                                                                                                                                                                                                                                                                                 |                                                                                                                                                                                                           |
|------------------------------------------------------------------------------------------------------------------------------------------------------------------------------------------------------------------------------------------------------------------------------------------------------------------------------------------------------------------------------------------------------------------------------------------------------------------------------------------------------------------------------------------------------------------------------------------------------------------------------------------------------------------------------------------------------------------------------------------------------------------------------------------------------------------------------------------------------------------------------------------------------------------------------------------------------------------------------------------------------------------------------------------------------------------------------------------------------------------------------------------------------------------------------------------------------------------------------------------------------------------------------------------------------------------------------------------------------------------------------------------------------------------------------------------------------------------------------------------------------------------------------------------------------------------------------------------------------------------------------------------------------------------------------------------------------------------------------------------------------------------------------------------------------------------------------------------------------------------------------------------------------------------------------------------------------------------------------------------------------------------------------------------------------------------------------------------------------------------------------------------------------------------------------------------------------------------------------------------------------------------------------------------------------------------------------------------------------------------------------------------------------------------------------------------------------------------------------------|-----------------------------------------------------------------------------------------------------------------------------------------------------------------------------------------------------------|
| 0_1       BURNETTE       YOLANDA       M       1_2_0_4_1_9_8_4         ADDRESS: street, ctry, state, zip       CONTACT PHONE - include AREA CODE         1499       SHERBROOK RD       SOUTH EUCLID       OH       44121         INJURIES       PAREND<br>BY       EMS AGENCY (NAME)       INJURED TAKEN TO: MEDICAL FACILITY (NAME, ctry)       SAFETY ECOMPMENT<br>USED       OUT-community       SEATING POSITION       AIR BAG US         0       5                                                                                                                                                                                                                                                                                                                                                                                                                                                                                                                                                                                                                                                                                                                                                                                                                                                                                                                                                                                                                                                                                                                                                                                                                                                                                                                                                                                                                                                                                                                                                                                                                                                                                                                                                                                                                                                                                                                                                                                                                            |                                                                                                                                                                                                           |
| ADDRESS: STREET, CITY, STATE, 2P  ADDRES                                                                                                                                                                                                                                                                                                                                                     |                                                                                                                                                                                                           |
| INJURE     INJURED     INJURED     INJURED     INJURED TAKEN TO: MEDICAL FACILITY (INME; OTY)     SAFETY EQUIPMENT<br>USED     D.D.TCOMPLIANT<br>USED     D.D.TCOMPLIANT<br>MC HELMET     SEATING POSITION     AIR BAG US       0     5                                                                                                                                                                                                                                                                                                                                                                                                                                                                                                                                                                                                                                                                                                                                                                                                                                                                                                                                                                                                                                                                                                                                                                                                                                                                                                                                                                                                                                                                                                                                                                                                                                                                                                                                                                                                                                                                                                                                                                                                                                                                                                                                                                                                                                            |                                                                                                                                                                                                           |
| Notice     Used     Used     Dit.com/LUNIT       5                                                                                                                                                                                                                                                                                                                                                                                                                                                                                                                                                                                                                                                                                                                                                                                                                                                                                                                                                                                                                                                                                                                                                                                                                                                                                                                                                                                                                                                                                                                                                                                                                                                                                                                                                                                                                                                                                                                                                                                                                                                                                                                                                                                                                                                                                                                                                                                                                                 | AGE EJECTION TRAPPED                                                                                                                                                                                      |
| M     CODE       0                                                                                                                                                                                                                                                                                                                                                                                                                                                                                                                                                                                                                                                                                                                                                                                                                                                                                                                                                                                                                                                                                                                                                                                                                                                                                                                                                                                                                                                                                                                                                                                                                                                                                                                                                                                                                                                                                                                                                                                                                                                                                                                                                                                                                                                                                                                                                                                                                                                                 |                                                                                                                                                                                                           |
| Image: Construction of the second                                                                                                                                                                                                                                                                                                                                                                       | JMBER                                                                                                                                                                                                     |
| R SELECTUPTO2 DISTRACTED BY ALCCHOL MARJUANA STATUS TYPE VALUE STATUS TYPE                                                                                                                                                                                                                                                                                                                                                                                                                                                                                                                                                                                                                                                                                                                                                                                                                                                                                                                                                                                                                                                                                                                                                                                                                                                                                                                                                                                                                                                                                                                                                                                                                                                                                                                                                                                                                                                                                                                                                                                                                                                                                                                                                                                                                                                                                                                                                                                                         | DRUG TEST(S)                                                                                                                                                                                              |
|                                                                                                                                                                                                                                                                                                                                                                                                                                                                                                                                                                                                                                                                                                                                                                                                                                                                                                                                                                                                                                                                                                                                                                                                                                                                                                                                                                                                                                                                                                                                                                                                                                                                                                                                                                                                                                                                                                                                                                                                                                                                                                                                                                                                                                                                                                                                                                                                                                                                                    |                                                                                                                                                                                                           |
| Image: Control of the contro                                                                                                                                                                                                                                                                                                                                                                            | AGE GENDER                                                                                                                                                                                                |
|                                                                                                                                                                                                                                                                                                                                                                                                                                                                                                                                                                                                                                                                                                                                                                                                                                                                                                                                                                                                                                                                                                                                                                                                                                                                                                                                                                                                                                                                                                                                                                                                                                                                                                                                                                                                                                                                                                                                                                                                                                                                                                                                                                                                                                                                                                                                                                                                                                                                                    |                                                                                                                                                                                                           |
| R ADDRESS: street, city, state, zip CONTACT PHONE - include AREA code                                                                                                                                                                                                                                                                                                                                                                                                                                                                                                                                                                                                                                                                                                                                                                                                                                                                                                                                                                                                                                                                                                                                                                                                                                                                                                                                                                                                                                                                                                                                                                                                                                                                                                                                                                                                                                                                                                                                                                                                                                                                                                                                                                                                                                                                                                                                                                                                              |                                                                                                                                                                                                           |
| TINJURIES NUMED TAKEN TO: MEDICAL FACILITY (NAME, CITY) USED DOT-COMPLANT SEATING POSITION AIR BAG US.                                                                                                                                                                                                                                                                                                                                                                                                                                                                                                                                                                                                                                                                                                                                                                                                                                                                                                                                                                                                                                                                                                                                                                                                                                                                                                                                                                                                                                                                                                                                                                                                                                                                                                                                                                                                                                                                                                                                                                                                                                                                                                                                                                                                                                                                                                                                                                             | AGE EJECTION TRAPPED                                                                                                                                                                                      |
| Image: Construction of the second s                                                                                                                                                                                                                                                                                                                                                                            |                                                                                                                                                                                                           |
| OL STATE OPERATOR LICENSE NUMBER OFFENSE CHARGED LOCAL OFFENSE DESCRIPTION CITATION NU                                                                                                                                                                                                                                                                                                                                                                                                                                                                                                                                                                                                                                                                                                                                                                                                                                                                                                                                                                                                                                                                                                                                                                                                                                                                                                                                                                                                                                                                                                                                                                                                                                                                                                                                                                                                                                                                                                                                                                                                                                                                                                                                                                                                                                                                                                                                                                                             | WILLIN                                                                                                                                                                                                    |
| R R R R R R R R R R R R R R R R R R R                                                                                                                                                                                                                                                                                                                                                                                                                                                                                                                                                                                                                                                                                                                                                                                                                                                                                                                                                                                                                                                                                                                                                                                                                                                                                                                                                                                                                                                                                                                                                                                                                                                                                                                                                                                                                                                                                                                                                                                                                                                                                                                                                                                                                                                                                                                                                                                                                                              | DRUG TEST(S)<br>PE RESULT SELECT UP TO 4                                                                                                                                                                  |
|                                                                                                                                                                                                                                                                                                                                                                                                                                                                                                                                                                                                                                                                                                                                                                                                                                                                                                                                                                                                                                                                                                                                                                                                                                                                                                                                                                                                                                                                                                                                                                                                                                                                                                                                                                                                                                                                                                                                                                                                                                                                                                                                                                                                                                                                                                                                                                                                                                                                                    |                                                                                                                                                                                                           |
| N UNIT # NAME: LAST, FIRST, MIDDLE DATE OF BIRTH                                                                                                                                                                                                                                                                                                                                                                                                                                                                                                                                                                                                                                                                                                                                                                                                                                                                                                                                                                                                                                                                                                                                                                                                                                                                                                                                                                                                                                                                                                                                                                                                                                                                                                                                                                                                                                                                                                                                                                                                                                                                                                                                                                                                                                                                                                                                                                                                                                   | AGE GENDER                                                                                                                                                                                                |
| ADDRESS: STREET, CITY, STATE, ZIP CONTACT PHONE - INCLUDE AREA CODE                                                                                                                                                                                                                                                                                                                                                                                                                                                                                                                                                                                                                                                                                                                                                                                                                                                                                                                                                                                                                                                                                                                                                                                                                                                                                                                                                                                                                                                                                                                                                                                                                                                                                                                                                                                                                                                                                                                                                                                                                                                                                                                                                                                                                                                                                                                                                                                                                |                                                                                                                                                                                                           |
|                                                                                                                                                                                                                                                                                                                                                                                                                                                                                                                                                                                                                                                                                                                                                                                                                                                                                                                                                                                                                                                                                                                                                                                                                                                                                                                                                                                                                                                                                                                                                                                                                                                                                                                                                                                                                                                                                                                                                                                                                                                                                                                                                                                                                                                                                                                                                                                                                                                                                    |                                                                                                                                                                                                           |
| INJURIES     NUIRED<br>TAKEN     EMS AGENCY (NAME)     INJURED TAKEN TO: MEDICAL FACILITY (NAME; CITY)     SAFETY EQUIPMENT<br>USED     DOT-COMPLIANT     SEATING POSITION     AIR BAG USI                                                                                                                                                                                                                                                                                                                                                                                                                                                                                                                                                                                                                                                                                                                                                                                                                                                                                                                                                                                                                                                                                                                                                                                                                                                                                                                                                                                                                                                                                                                                                                                                                                                                                                                                                                                                                                                                                                                                                                                                                                                                                                                                                                                                                                                                                         | AGE EJECTION TRAPPED                                                                                                                                                                                      |
| N     Image: Constant in the second sec                                                                                                                                                                                                                                                                                                                                                                               |                                                                                                                                                                                                           |
| 0 OLCLASS ENDORSEMENT RESTRICTION SELECT UP TO 3 DRIVER ALCOHOL / DRUG SUSPECTED CONDITION ALCOHOL TEST                                                                                                                                                                                                                                                                                                                                                                                                                                                                                                                                                                                                                                                                                                                                                                                                                                                                                                                                                                                                                                                                                                                                                                                                                                                                                                                                                                                                                                                                                                                                                                                                                                                                                                                                                                                                                                                                                                                                                                                                                                                                                                                                                                                                                                                                                                                                                                            | DRUG TEST(S)                                                                                                                                                                                              |
| R SECURITO SELECTUPTO 2 DISTRACTED DISTRACTED DISTRACTED RY ALCOHOL MARULANA SELECTUPTO 2 VALUE STATUS TYPE STATUS                                                                                                                                                                                                                                                                                                                                                     | PE RESULT SELECT UP TO 4                                                                                                                                                                                  |
| INJURIES     SEATING POSITION     AIR BAG     OL CLASS     OL RESTRICTION(S)     DRIVER DISTRACTION                                                                                                                                                                                                                                                                                                                                                                                                                                                                                                                                                                                                                                                                                                                                                                                                                                                                                                                                                                                                                                                                                                                                                                                                                                                                                                                                                                                                                                                                                                                                                                                                                                                                                                                                                                                                                                                                                                                                                                                                                                                                                                                                                                                                                                                                                                                                                                                | TEST STATUS                                                                                                                                                                                               |
| 2-SUSPECTED SERIOUS INJURY 2-DEPLOYED FRONT 2-CLASS B DEVICE 2-MANUALLY OPERATING AN 2-                                                                                                                                                                                                                                                                                                                                                                                                                                                                                                                                                                                                                                                                                                                                                                                                                                                                                                                                                                                                                                                                                                                                                                                                                                                                                                                                                                                                                                                                                                                                                                                                                                                                                                                                                                                                                                                                                                                                                                                                                                                                                                                                                                                                                                                                                                                                                                                            | NONE GIVEN                                                                                                                                                                                                |
| 3 - SUSPECTED MINOR INJURY 3 - FRONT - RIGHT SIDE 3 - DEPLOYED SIDE 3 - CLASS C 3 - CORRECTIVE LENSES DEVICE (TEXTING, TYPING, 3 - DEVICE (TEXTING, TYPING, 4 - DEVICE) (TEXTING, TYPING,                                                                                                                                                                                                                                                                                                                                                      | TEST GIVEN, CONTAMINATED<br>SAMPLE / UNUSABLE                                                                                                                                                             |
| 4 - DEPLOYED BOTH FRONT / SIDE 4 - DEPLOYED BOTH FRONT / SIDE 4 - REGULAR CLASS (OHIO = D) 4 - FAXW WAIVER DIALING)<br>5 - NO APPARENT INJURY (MOTORCYCLE PASSENGER) 5 - EXCEPT CLASS A BUS 3 - TALKING ON HANDS-FREE 4 -                                                                                                                                                                                                                                                                                                                                                                                                                                                                                                                                                                                                                                                                                                                                                                                                                                                                                                                                                                                                                                                                                                                                                                                                                                                                                                                                                                                                                                                                                                                                                                                                                                                                                                                                                                                                                                                                                                                                                                                                                                                                                                                                                                                                                                                          | TEST GIVEN, RESULTS KNOWN                                                                                                                                                                                 |
| 5 - SECOND - MIDDLE 5 - NOT APPLICABLE 5 - NOT APPLICABLE 5 - NOT APPLICABLE 6 - EXCEPT CLASS A COMMUNICATION DEVICE 5 - 6 - EXCEPT CLASS A COMMUNICATION DEVICE 5 -                                                                                                                                                                                                                                                                                                                                                                                                                                                                                                                                                                                                                                                                                                                                                                                                                                                                                                                                                                                                                                                                                                                                                                                                                                                                                                                                                                                                                                                                                                                                                                                                                                                                                                                                                                                                                                                                                                                                                                                                                                                                                                                                                                                                                                                                                                               | TEST GIVEN, RESULTS UNKNOWN                                                                                                                                                                               |
| INJURED TAKEN BY 7- THIRO-LEFT SIDE 5-DEFLOTMENT OR WROTH OF WROTH                                                                                                                                                                                                                                                                                                                                                     |                                                                                                                                                                                                           |
| 1-NOT ITRANSPORTED 5- OTHER ACTIVITY WITH AN<br>/TREATED AT SCENE 8- THIRD - MIDDLE 5- OTHER ACTIVITY WITH AN<br>FIFECTRONIC DEVICE                                                                                                                                                                                                                                                                                                                                                                                                                                                                                                                                                                                                                                                                                                                                                                                                                                                                                                                                                                                                                                                                                                                                                                                                                                                                                                                                                                                                                                                                                                                                                                                                                                                                                                                                                                                                                                                                                                                                                                                                                                                                                                                                                                                                                                                                                                                                                |                                                                                                                                                                                                           |
| 2 - EMS 9 - FINIKO - KIGHT SIDE EVECTION OF EVECTION OF EVECTION OF EVECTION OF A NOTE FOR THE AVECTOR OF AVECTOR OF AVECTOR OF AVECTOR OF AVECTOR O                                                                                                                                                                                                                                                                                                                                                     | ALCOHOL TEST TYPE<br>- NONE                                                                                                                                                                               |
| TRUCK CAB 10 - LIMITED TO DAYLIGHT 7 - OTHER DISTRACTION INSIDE                                                                                                                                                                                                                                                                                                                                                                                                                                                                                                                                                                                                                                                                                                                                                                                                                                                                                                                                                                                                                                                                                                                                                                                                                                                                                                                                                                                                                                                                                                                                                                                                                                                                                                                                                                                                                                                                                                                                                                                                                                                                                                                                                                                                                                                                                                                                                                                                                    | - BLOOD                                                                                                                                                                                                   |
| ENCLOSED CARGO AREA DASSENCED 11 - LIMITED TO EMPLOYMENT 8 - OTHER DISTRACTIONS OUTSIDE 2                                                                                                                                                                                                                                                                                                                                                                                                                                                                                                                                                                                                                                                                                                                                                                                                                                                                                                                                                                                                                                                                                                                                                                                                                                                                                                                                                                                                                                                                                                                                                                                                                                                                                                                                                                                                                                                                                                                                                                                                                                                                                                                                                                                                                                                                                                                                                                                          | - URINE                                                                                                                                                                                                   |
| 3-TOTALLY EJECTED P-PASSENGER                                                                                                                                                                                                                                                                                                                                                                                                                                                                                                                                                                                                                                                                                                                                                                                                                                                                                                                                                                                                                                                                                                                                                                                                                                                                                                                                                                                                                                                                                                                                                                                                                                                                                                                                                                                                                                                                                                                                                                                                                                                                                                                                                                                                                                                                                                                                                                                                                                                      | - BREATH                                                                                                                                                                                                  |
| (NON-TRAILING UNIT, BUS.     3 - 101ALLY EJECTED     P - PASSENGER     12 - LIMITED - OTHER     THE VEHICLE       PICK-LP WITH CAP)     4 - NOT APPLICABLE     N - TANKER     13 - MECHANICAL DEVICES     9 - OTHER / UNKNOWN       SAFETY EQUIPUENT     19 - RESENCER IN     13 - MECHANICAL DEVICES     9 - OTHER / UNKNOWN     4 - NOTAPPLICABLE                                                                                                                                                                                                                                                                                                                                                                                                                                                                                                                                                                                                                                                                                                                                                                                                                                                                                                                                                                                                                                                                                                                                                                                                                                                                                                                                                                                                                                                                                                                                                                                                                                                                                                                                                                                                                                                                                                                                                                                                                                                                                                                                | - OTHER                                                                                                                                                                                                   |
| SAFETY EQUIPMENT         12 - IDIALTY ELECTED         P. PRSSENGER         12 - IDIATE         THE VEHICLE         0           SAFETY EQUIPMENT         PICK-UP WITH CAP)         4 - NOT APPLICABLE         N - TANKER         13 - MECHANICAL DEVICES         9 - OTHER / UNKNOWN         4 - NOT APPLICABLE         0 - MOTOR SCOOTER         (SPECIAL BRAKES, HAND)         4 - NOT APPLICABLE         0 - MOTOR SCOOTER         (SPECIAL BRAKES, HAND)         4 - NOT HER / UNKNOWN                                                                                                                                                                                                                                                                                                                                                                                                                                                                                                                                                                                                                                                                                                                                                                                                                                                                                                |                                                                                                                                                                                                           |
| SAFETY EQUIPUIENT     12 - LIMITED - OTHER     THE VEHICLE     3- 101ALLY EJEC/LEU     12 - LIMITED - OTHER     THE VEHICLE     3- 100 - 100 - 100 - 100 - 100 - 100 - 100 - 100 - 100 - 100 - 100 - 100 - 100 - 100 - 100 - 100 - 100 - 100 - 100 - 100 - 100 - 100 - 100 - 100 - 100 - 100 - 100 - 100 - 100 - 100 - 100 - 100 - 100 - 100 - 100 - 100 - 100 - 100 - 100 - 100 - 100 - 100 - 100 - 100 - 100 - 100 - 100 - 100 - 100 - 100 - 100 - 100 - 100 - 100 - 100 - 100 - 100 - 100 - 100 - 100 - 100 - 100 - 100 - 100 - 100 - 100 - 100 - 100 - 100 - 100 - 100 - 100 - 100 - 100 - 100 - 100 - 100 - 100 - 100 - 100 - 100 - 100 - 100 - 100 - 100 - 100 - 100 - 100 - 100 - 100 - 100 - 100 - 100 - 100 - 100 - 100 - 100 - 100 - 100 - 100 - 100 - 100 - 100 - 100 - 100 - 100 - 100 - 100 - 100 - 100 - 100 - 100 - 100 - 100 - 100 - 100 - 100 - 100 - 100 - 100 - 100 - 100 - 100 - 100 - 100 - 100 - 100 - 100 - 100 - 100 - 100 - 100 - 100 - 100 - 100 - 100 - 100 - 100 - 100 - 100 - 100 - 100 - 100 - 100 - 100 - 100 - 100 - 100 - 100 - 100 - 100 - 100 - 100 - 100 - 100 - 100 - 100 - 100 - 100 - 100 - 100 - 100 - 100 - 100 - 100 - 100 - 100 - 100 - 100 - 100 - 100 - 100 - 100 - 100 - 100 - 100 - 100 - 100 - 100 - 100 - 100 - 100 - 100 - 100 - 100 - 100 - 100 - 100 - 100 - 100 - 100 - 100 - 100 - 100 - 100 - 100 - 100 - 100 - 100 - 100 - 100 - 100 - 100 - 100 - 100 - 100 - 100 - 100 - 100 - 100 - 100 - 100 - 100 - 100 - 100 - 100 - 100 - 100 - 100 - 100 - 100 - 100 - 100 - 100 - 100 - 100 - 100 - 100 - 100 - 100 - 100 - 100 - 100 - 100 - 100 - 100 - 100 - 100 - 100 - 100 - 100 - 100 - 100 - 100 - 100 - 100 - 100 - 100 - 100 - 100 - 100 - 100 - 100 - 100 - 100 - 100 - 100 - 100 - 100 - 100 - 100 - 100 - 100 - 100 - 100 - 100 - 100 - 100 - 100 - 100 - 100 - 100 - 100 - 100 - 100 - 100 - 100 - 100 - 100 - 100 - 100 - 100 - 100 - 100 - 100 - 100 - 100 - 100 - 100 - 100 - 100 - 100 - 100 - 100 - 100 - 100 - 100 - 100 - 100 - 100 - 100 - 100 - 100 - 100 - 100 - 100 - 100 - 10                                                                                                                                                                                                                                                                                                                                                                                                                            |                                                                                                                                                                                                           |
| Involution     Safety EQUIPMENT     12 - LIMITED - OTHER     THE VEHICLE     THE VEHICLE       SAFETY EQUIPMENT     PICK-UP WITH CAP)     4 - NOT APPLICABLE     N - TANKER     12 - LIMITED - OTHER     1 - NEUFLICES     9 - OTHER / UNKNOWN     4 - NOTAPPLICABLE       1 - NONE USED     ULENCLOSED     0 - MOTOR SCOOTER     0 - MOTOR SCOOTER     0 - MOTOR SCOOTER     0 - MOTOR SCOOTER     - OTTROLS, OR OTHER       2 - SHOULDER BELT ONLY USED     CARGO AREA     TAAPPED     R - THREE-WHEEL MOTORCYCLE     ADAPTY EDVICES ONLY       3 - LAP BELT ONLY USED     13 - TRALING UNIT     1 - NOT TRAPPED     S - SCHOOL BUS     14 - MILITARY VEHICLES ONLY       4 - SHOULDER & LAP BELT USED     14 - RUING ON VEHICLE     2 - EXTRICATED BY     T - DOUBLE & TRAIL FES     15 - MOTOR VEHICLES                                                                                                                                                                                                                                                                                                                                                                                                                                                                                                                                                                                                                                                                                                                                                                                                                                                                                                                                                                                                                                                                                                                                                                                                                                                                                                                                                                                                                                                                                                                                                                                                                                                                        | DRUG TEST TYPE<br>NONE                                                                                                                                                                                    |
| SAFETY EQUIPUENT     (NON-TRAILING UNIT, BUS,<br>PICK-LP WITH CAP)     3 - 101ALLY EJECTED     P - PASENGER     12 - LINITED - OTHER     THE VEHICLE     J       1 - NONE USED     P - PASENGER     0 - MOTOR SCODER     13 - MECHANICAL DEVICES     9 - OTHER / UNKNOWN     4       1 - NONE USED     UNENCLOSED     0 - MOTOR SCODER     (SPECULE BRAKES, IMAD)<br>CONTROLS, OR OTHER     9 - OTHER / UNKNOWN     4       2 - SHOULDER BELT ONLY USED     CARGO AREA     TRAPPED     R - THREE-WHEEL MOTORCYCLE     ADAPTIVE DEVICES)       3 - LAP BELT ONLY USED     CARGO AREA     TRAPPED     R - THREE-WHEEL MOTORCYCLE     ADAPTIVE DEVICES)       4 - SHOULDER BELT ONLY USED     13 - TRAILING UNIT     1 - NOT TRAPPED     S - SCHOOL BUS     14 - MULTARY VEHICLES ONLY       4 - SHOULDER ALAP BELT USED     14 - ROING ON VEHICLE     2 - EXTRICATED BY     T - DOUBLE & TRIPLE TRAILERS     15 - MOTOR VEHICLES       5 - CHILD RESTRAINT SYSTEM - FORWARD FACING     (NON-TRAILING UNT)     3 - FREED BY     X - TANKER / HAZMAT     16 - OUTSIDE MIRROR     CONDITION                                                                                                                                                                                                                                                                                                                                                                                                                                                                                                                                                                                                                                                                                                                                                                                                                                                                                                                                                                                                                                                                                                                                                                                                                                                                                                                                                                                             | NONE<br>BLOOD                                                                                                                                                                                             |
| Image: Non-Trailing unit, Bus.     3-101AL[Y EJECTED     P-PASENGER     12-LMITED-OTHER     THE VEHICLE     -       PICK-UP WITH CAP)     4-NOT APPLICABLE     N-TANKER     13-MECHANICAL DEVICES     9-OTHER / UNKNOWN     4-       1-NONE USED     UNENCLOSED     0-MOTOR SCOOTER                                                                                                                                                                                                                                                                                                                                                                                                                                                                                                                                                                                                                                                                                                                                                                                                                                                                                                                                                                                                                                                    | NONE<br>BLOOD<br>URINE                                                                                                                                                                                    |
| Incomparing and the second                                                                                                                                                                                                                                                                                                                                                                       | NONE<br>BLOOD                                                                                                                                                                                             |
| SAFETY EQUIPUENT     12 - IDIALTY ELECTED     1- NOALTY ELECTED     12 - IDIALTY ELECTED     12 - IDIALTY ELECTED     12 - IDIALTY ELECTED     13 - MECHANICAL DEVICES     9 - OTHER / UNKNOWN     4       1 - NONE USED     12 - ASSENGER N     12 - ASSENGER N     0- MOTOR SCOOTER     (GPECUL BRAKES, NAD)     9 - OTHER / UNKNOWN     4       1 - NONE USED     UNENCLOSED     CARGO AREA     TAAPPED     R - THREE-WHEEL MOTORCYCLE     ADAPTIVE DEVICES)     9 - OTHER / UNKNOWN     5       3 - LAP BELT ONLY USED     13 - TRALING UNIT     1 - NOT TRAPPED     S - SCHOOL BUS     14 - MILITARY VEHICLES ONLY     4       4 - SHOULDER & LAP BELT UNED     13 - TRALING UNIT     1 - NOT TRAPPED     S - SCHOOL BUS     14 - MILITARY VEHICLES     14       5 - CHILD RESTRAINT SYSTEM-     EXTERIOR     2 - EXTRICATED BY<br>MECHANICAL MEANS     T - DOUBLE & TRIPLE TRAILERS     15 - MOTOR VEHICLES     1       6 - CHILD RESTRAINT SYSTEM-     15 - NON-MOTORIST     3 - FREED BY<br>MECHANICAL MEANS     X - TANKER / HAZMAT     16 - OUTSIDE MIRROR     1 - APPARENTLY NORMAL     3 - EMOTIONAL       7 - BOOSTER SEAT     9 - OTHER / UNKNOWN     3 - FREED BY     X - TANKER / HAZMAT     16 - OUTSIDE MIRROR     1 - APPARENTLY NORMAL     3 - EMOTIONAL       8 - HELMET USED     9 - OTHER / UNKNOWN     3 - FREED BY     X - TANKER / HAZMAT     16 - OUTSIDE MIRROR     2 - PHYSICAL IMPARMENT     3                                                                                                                                                                                                                                                                                                                                                                                                                                                                                                                                                                                                                                                                                                                                                                                                                                                                                                                                                                                                                                                       | NONE<br>BLOOD<br>URINE                                                                                                                                                                                    |
| SAFETY EQUIPUENT     (NON-TRAILING UNIT, BUS,<br>PICK-UP WITH CAP)     3-107 ALP (LECTED)     N TANKER     12 - LIMITED - OTHER     THE VEHICLE     9 - OTHER / UNKNOWN     4-       1 - NONE USED     12 - ASSENGER IN<br>UNENCLOSED     12 - NOT APPLICABLE     N TANKER     13 - MECHANICAL DEVICES     9 - OTHER / UNKNOWN     4-       2 - SHOULDER BELT ONLY USED     CARGO AREA     TAAPPED     R - THREE-WHEEL MOTORCYCLE     ADAPTIVE DEVICES)     4-       3 - LAP BELT ONLY USED     13 - TRALING UNIT     1 - NOT TRAPPED     R - THREE-WHEEL MOTORCYCLE     ADAPTIVE DEVICES)     4-       3 - KAPDING ON VEHICLE     2 - EXTRICATED BY     S - SCHOOL BUS     14 - MULTAR VEHICLES     1-     1-       5 - CHILD RESTRAINT SYSTEM-     15 - NON-MOTORIST     3 - FREED BY     X - TANKER / HAZMAT     16 - OUTSIDE MIRROR     1 - APPAREINTLY NORIAL     3 - ROETION       7 - BOOSTER SEAT     9 - OTHER / UNKNOWN     9 - OTHER / UNKNOWN     NON-MECHANICAL MEANS     X - TANKER / HAZMAT     16 - OUTSIDE MIRROR     1 - APPAREINTLY NORIAL     3 - ROETION       9 - PROTECTIVE PADS USED     9 - OTHER / UNKNOWN     NON-MECHANICAL MEANS     X - TANKER / HAZMAT     16 - OUTSIDE MIRROR     1 - APPAREINTLY NORIAL     2 - PHYSICAL IMPAREINEN       9 - PROTECTIVE PADS USED     9 - OTHER / UNKNOWN     NON-MECHANICAL MEANS     Y - FROED BY     3 - ROETION     3 - ROETION     3 - ROETION     3 -                                                                                                                                                                                                                                                                                                                                                                                                                                                                                                                                                                                                                                                                                                                                                                                                                                                                                                                                                                                                                                                      | NONE<br>BLOOD<br>URINE<br>OTHER<br>DRUG TEST RESULT(S)<br>- AMPHETAMINES                                                                                                                                  |
| MON-TRALLING UNIT, BUS.     3 - 10 / ALLY ELECTED     P - PASEBUGER     12 - LIMITED - OTHER     THE VEHICLE     THE VEHICLE     1 - REVENCE       SAFETY EQUIPMENT     12 - MASSENGER N     12 - MASSENGER N     0 - MOTOR SCOOTER     13 - MECHANICAL DEVICES     9 - OTHER / UNKNOWN     4       1 - NONE USED     UNENCLOSED     0 - MOTOR SCOOTER     0 - MOTOR SCOOT                                                                                                                                                                                                                                                                                                                                                                                                                                                                                                                                                                                                                                                                                                                                                                                                                                                                                                                                                                                                         | NONE<br>BLOOD<br>URINE<br>OTHER<br>DRUG TEST RESULT(S)<br>- AMPHETAMINES<br>- BARBITURATES                                                                                                                |
| Image: SAFETY EQUIPMENT                                                                                                                                                                                                                                                                                                                                                                                                                                                                                                                                                                                                                                                                                                                                                                                                                                                                                    | NONE<br>BLOOD<br>URINE<br>OTHER<br>DRUG TEST RESULT(S)<br>AMPHETAMINES<br>BARBITURATES<br>BARBITURATES<br>BENZODIAZEPINES<br>CANNABINOIDS                                                                 |
| MON-TRAILING UNIT, BUS,<br>PICKUP WITH CAP)     3-101 ALLY FLECTED     1- NOTAKEL     12- LIMITED - OTHER     THE VEHICLE     1- HOUSE       1- NONE USED     UNENCLOSED     0- MOTOR SCOOTER     0, MOTOR SCOOTER     0, MOTOR SCOOTER     0, MOTOR SCOOTER     9 - OTHER / UNKNOWN     4       2- SHOLDER BLT ONLY USED     CARGO AREA     TRAPPED     R - THREE-WHEEL MOTORCYCLE     ADAPTIVE DEVICES (OR OTHER<br>ADAPTIVE DEVICES)     9 - OTHER / UNKNOWN     1     - NOT TRAPPED     5 - SCHOOL BUS     14 - MULTARY VERICLES ONLY     4       3- LAP BELT ONLY USED     13 - TRAILING UNIT     1 - NOT TRAPPED     5 - SCHOOL BUS     14 - MULTARY VERICLES ONLY     4     -     -     -     -     -     -     -     -     -     -     -     -     -     -     -     -     -     -     -     -     -     -     -     -     -     -     -     -     -     -     -     -     -     -     -     -     -     -     -     -     -     -     -     -     -     -     -     -     -     -     -     -     -     -     -     -     -     -     -     -     -     -     -     -     -     -     -     -     -     -     -                                                                                                                                                                                                                                                                                                                                                                                                                                                                                                                                                                                                                                                                                                                                                                                                                                                                                                                                                                                                                                                                                                                                                                                                                                                                                                                                                           | NONE<br>BLOOD<br>URINE<br>OTHER<br>DRUG TEST RESULT(S)<br>AMPHETAMINES<br>BARBITURATES<br>BENZODIAZEPINES<br>CONNABINOIDS<br>COCAINE                                                                      |
| MONTRALING UNT, BUS.<br>PICKUP WITH CAP,<br>PICKUP WITH CAP,<br>PI | NONE<br>BLOOD<br>URINE<br>OTHER<br>DRUG TEST RESULT(S)<br>AMPHETAMINES<br>BARBITURATES<br>BARBITURATES<br>BENZODIAZEPINES<br>CANNABINOIDS                                                                 |
| NON-TRALING UNIT, BUS,<br>PICKUP WITH (AP)     3 - 101/LLY SLECTED     1- NOR APPLICABLE     N - TANKER     12 - LMITED - OTHER     THE VEHICLE     -       1 - NONE USED     12 - PASSENGER N     0 - MOTOR SCOOTER     13 - MECHANICAL DEVICES     9 - OTHER / UNKNOWN     4-       1 - NONE USED     CARGO AREA     TAPPED     R - THREE-WHEEL MOTORCYCLE     ADAPTINE DEVICES     9 - OTHER / UNKNOWN     4-       3 - LAP BELT ONLY USED     13 - TRALING UNIT     1 - NOT TRAPPED     R - THREE-WHEEL MOTORCYCLE     ADAPTINE DEVICES     -     -       3 - LAP BELT ONLY USED     13 - TRALING UNIT     1 - NOT TRAPPED     S - SCHOOL BUS     14 - MITARY VEHICLES ONLY     -     -       4 - SHOULDER ALAP BELT USED     14 - RIDING ON VEHICLE     2 - EXTRICATED BY<br>MECHANICAL MEANS     T - DOUBLE A TIRPLE TRAILERS     15 - MOTOR VEHICLES ONLY     -     -       5 - CHILD RESTRAINT SYSTEM -     15 - NON-MOTORIST     3 - FREED BY<br>MICHANICAL MEANS     X - TANKER / HAZMAT     16 - OTISDE MIRROR     -     -       7 - BOOSTER SEAT     -     -     -     -     -     -     -       8 - HELET TUSED     -     -     -     -     -     -     -       9 - OTHER / UNKNOWN     -     -     -     -     -     -     -       9 - OTHER / UNKNOWN     -     -                                                                                                                                                                                                                                                                                                                                                                                                                                                                                                                                                                                                                                                                                                                                                                                                                                                                                                                                                                                                                                                                                                                                                                                                   | NONE<br>BLOOD<br>URINE<br>OTHER<br>DRUG TEST RESULT(S)<br>AMPHETAMINES<br>BARDITURATES<br>BENZODIAZEPINES<br>BENZODIAZEPINES<br>COCAINE<br>COCAINE<br>OPIATES / OPIOIDS                                   |
| MON. TRALING UNIT, BUIS,<br>PICKUP WITH CAP)     3 - IOTALLY SECTED     1 - NOTAPPLICABLE     N - TANKER     12 - LMITED - OTHER     THE VEHICLE     9 - OTHER / UNKNOWN     4       1 - NONE USED     12 - LSSENGER N     0 - MOTOR SCOOTER     0 - MOTOR SCOOTER     0 - MOTOR SCOOTER     9 - OTHER / UNKNOWN     4       2 - SHOULDER BELT ONLY USED     13 - TRALING UNIT     1 - NOT TRAPPED     R - THREE WHEEL MOTORCYCLE     ADAPTINE DEVICES     9 - OTHER / UNKNOWN     4       3 - LAP BELT ONLY USED     13 - TRALING UNIT     1 - NOT TRAPPED     R - THREE WHEEL MOTORCYCLE     ADAPTINE DEVICES     - MOTOR SCOOTER     CONTROLS OR OTHER     ADAPTINE DEVICES     - MOTOR SCOOTER     CONTROLS OR OTHER     - ADAPTINE DEVICES     - MOTOR SCOOTER     CONTROLS OR OTHER     - ADAPTINE DEVICES     - MOTOR SCOOTER     - MARTINE DEVICES     - MOTOR SCOOTER     - MARTINE VEHICLES ONLY                                                                                                                                                                                                                                                                                                                                                                                                                                                                                                                                                                                                                                                                                                                                                                                                                                                                                                                                                                                                                                                                                                                                                                                                                                                                                                                                                                                                                                                                                         | NONE<br>BLOOD<br>URINE<br>OTHER<br>OTHER<br>DRUG TEST RESULT(S)<br>AMPHETAMINES<br>BARBITURATES<br>BENZODIAZEPINES<br>CANNABINOIDS<br>CANNABINOIDS<br>COCAINE<br>COCAINE<br>COCAINE<br>COCAINE<br>COCAINE |