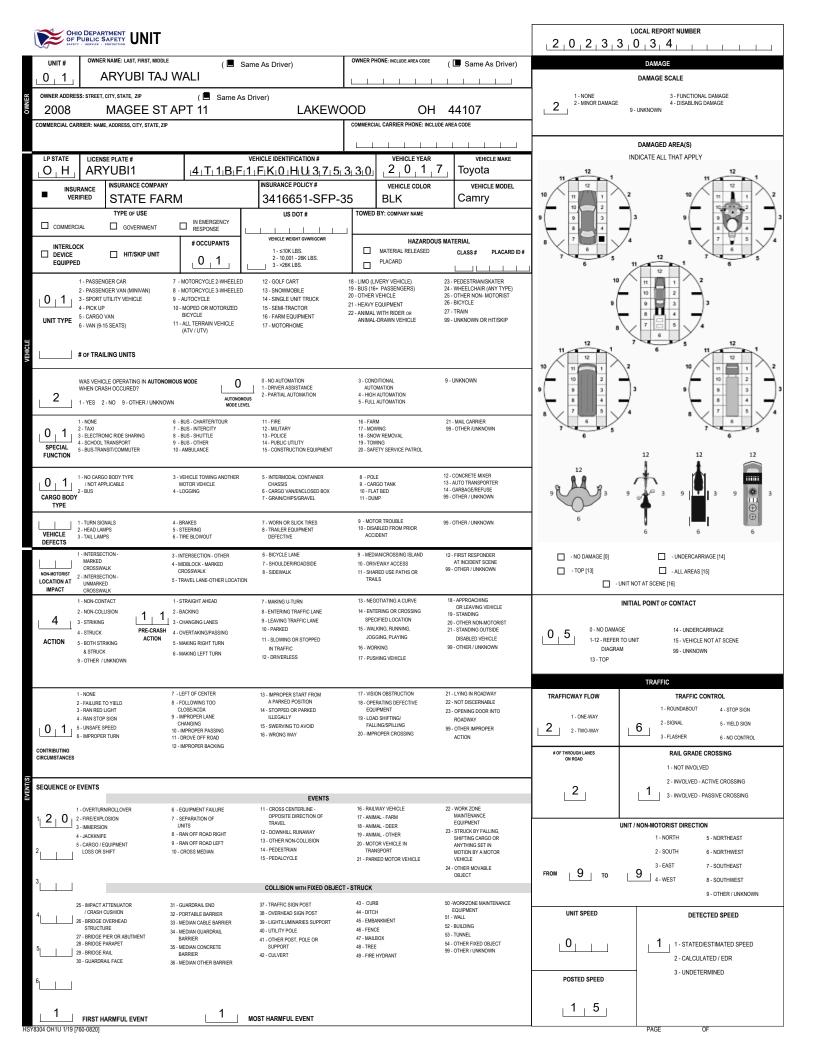

|                                                                                                                                                                                                                                                                                                                                                                                                                                                                                                                                                                                                                                                                                                                                                                                                                                                                                                                                                                                                                                                                                                                                                                                                                                                                                                  | HIO DEPAR                                                                                                                                                  | TMENT<br>AFETY UNIT                     |                                                                      |                                                                                          |                                                                                      |                                                                      | 2022                          |                                                                   |  |  |  |
|--------------------------------------------------------------------------------------------------------------------------------------------------------------------------------------------------------------------------------------------------------------------------------------------------------------------------------------------------------------------------------------------------------------------------------------------------------------------------------------------------------------------------------------------------------------------------------------------------------------------------------------------------------------------------------------------------------------------------------------------------------------------------------------------------------------------------------------------------------------------------------------------------------------------------------------------------------------------------------------------------------------------------------------------------------------------------------------------------------------------------------------------------------------------------------------------------------------------------------------------------------------------------------------------------|------------------------------------------------------------------------------------------------------------------------------------------------------------|-----------------------------------------|----------------------------------------------------------------------|------------------------------------------------------------------------------------------|--------------------------------------------------------------------------------------|----------------------------------------------------------------------|-------------------------------|-------------------------------------------------------------------|--|--|--|
| UNIT #                                                                                                                                                                                                                                                                                                                                                                                                                                                                                                                                                                                                                                                                                                                                                                                                                                                                                                                                                                                                                                                                                                                                                                                                                                                                                           | PETY - SERVICE -                                                                                                                                           | R NAME: LAST, FIRST, MIDDLE             | (∏ c                                                                 | ne As Driver)                                                                            | OWNER PHONE: INCLUDE AREA CODE                                                       | ( 🛛 Same As Driver)                                                  |                               |                                                                   |  |  |  |
| 0 2                                                                                                                                                                                                                                                                                                                                                                                                                                                                                                                                                                                                                                                                                                                                                                                                                                                                                                                                                                                                                                                                                                                                                                                                                                                                                              | ( LI Same As Driver)                                                                                                                                       |                                         |                                                                      |                                                                                          |                                                                                      | DAMAGE<br>DAMAGE SCALE                                               |                               |                                                                   |  |  |  |
| OWNER ADD                                                                                                                                                                                                                                                                                                                                                                                                                                                                                                                                                                                                                                                                                                                                                                                                                                                                                                                                                                                                                                                                                                                                                                                                                                                                                        | ADDRESS: STREET, CITY, STATE, ZIP ( Same As Driver)                                                                                                        |                                         |                                                                      |                                                                                          |                                                                                      | <u> </u>                                                             | 1 - NONE<br>2 - MINOR DAMAGE  | 3 - FUNCTIONAL DAMAGE<br>4 - DISABLING DAMAGE                     |  |  |  |
| Image: Second state   Image: Second state     Image: |                                                                                                                                                            |                                         |                                                                      |                                                                                          |                                                                                      |                                                                      |                               |                                                                   |  |  |  |
| COMMERCIAL                                                                                                                                                                                                                                                                                                                                                                                                                                                                                                                                                                                                                                                                                                                                                                                                                                                                                                                                                                                                                                                                                                                                                                                                                                                                                       | COMMERCIAL CARRIER: NAME, ADDRESS, CITY, STATE, ZIP COMMERCIAL CARRIER PHONE: INCLUDE AREA CODE                                                            |                                         |                                                                      |                                                                                          |                                                                                      |                                                                      |                               |                                                                   |  |  |  |
| LP STATE                                                                                                                                                                                                                                                                                                                                                                                                                                                                                                                                                                                                                                                                                                                                                                                                                                                                                                                                                                                                                                                                                                                                                                                                                                                                                         | LICEN                                                                                                                                                      | SE PLATE #                              | v                                                                    | EHICLE IDENTIFICATION #                                                                  | VEHICLE YEAR                                                                         | VEHICLE MAKE                                                         | 1                             | DAMAGED AREA(S)<br>INDICATE ALL THAT APPLY                        |  |  |  |
| $\Box O H$                                                                                                                                                                                                                                                                                                                                                                                                                                                                                                                                                                                                                                                                                                                                                                                                                                                                                                                                                                                                                                                                                                                                                                                                                                                                                       | JV>                                                                                                                                                        | (3450                                   | K M H C T 5                                                          | A E 7 D U 0 7 9                                                                          |                                                                                      |                                                                      | 11 12 1                       | 11 12 1                                                           |  |  |  |
|                                                                                                                                                                                                                                                                                                                                                                                                                                                                                                                                                                                                                                                                                                                                                                                                                                                                                                                                                                                                                                                                                                                                                                                                                                                                                                  | SURANCE<br>/ERIFIED                                                                                                                                        | INSURANCE COMPANY                       |                                                                      | INSURANCE POLICY #                                                                       | VEHICLE COLOR<br>BLK                                                                 | VEHICLE MODEL                                                        | 10 12                         | 2 10 12 2                                                         |  |  |  |
|                                                                                                                                                                                                                                                                                                                                                                                                                                                                                                                                                                                                                                                                                                                                                                                                                                                                                                                                                                                                                                                                                                                                                                                                                                                                                                  |                                                                                                                                                            | TYPE OF USE                             | IN EMERGENCY                                                         | US DOT #                                                                                 | TOWED BY: COMPANY NAME                                                               |                                                                      | 9 9 3                         | -)3 9 - 10 - 10 - 3 - 3                                           |  |  |  |
|                                                                                                                                                                                                                                                                                                                                                                                                                                                                                                                                                                                                                                                                                                                                                                                                                                                                                                                                                                                                                                                                                                                                                                                                                                                                                                  |                                                                                                                                                            |                                         |                                                                      | VEHICLE WEIGHT GVWR/GCWR                                                                 | HAZARDOUS MATERIAL                                                                   |                                                                      |                               |                                                                   |  |  |  |
| INTERI<br>DEVICI<br>EQUIPI                                                                                                                                                                                                                                                                                                                                                                                                                                                                                                                                                                                                                                                                                                                                                                                                                                                                                                                                                                                                                                                                                                                                                                                                                                                                       | E                                                                                                                                                          | HIT/SKIP UNIT                           |                                                                      | 1 - ≤10K LBS.<br>2 - 10,001 - 26K LBS.                                                   | MATERIAL RELEASED                                                                    | CLASS # PLACARD ID #                                                 | 7 6 5                         |                                                                   |  |  |  |
| EQUIP                                                                                                                                                                                                                                                                                                                                                                                                                                                                                                                                                                                                                                                                                                                                                                                                                                                                                                                                                                                                                                                                                                                                                                                                                                                                                            | 1 - PASSEN                                                                                                                                                 | IGER CAR                                | 7 - MOTORCYCLE 2-WHEELED                                             | 3 - >26K LBS.<br>12 - GOLF CART                                                          | 18 - LIMO (LIVERY VEHICLE)                                                           | 23 - PEDESTRIAN/SKATER                                               | 10                            |                                                                   |  |  |  |
| 1013                                                                                                                                                                                                                                                                                                                                                                                                                                                                                                                                                                                                                                                                                                                                                                                                                                                                                                                                                                                                                                                                                                                                                                                                                                                                                             | 2 - PASSEN                                                                                                                                                 | IGER VAN (MINIVAN)<br>UTILITY VEHICLE   | 8 - MOTORCYCLE 3-WHEELED<br>9 - AUTOCYCLE                            | 13 - SNOWMOBILE<br>14 - SINGLE UNIT TRUCK                                                | 19 - BUS (16+ PASSENGERS)<br>20 - OTHER VEHICLE                                      | 24 - WHEELCHAIR (ANY TYPE)<br>25 - OTHER NON- MOTORIST               | 1                             |                                                                   |  |  |  |
|                                                                                                                                                                                                                                                                                                                                                                                                                                                                                                                                                                                                                                                                                                                                                                                                                                                                                                                                                                                                                                                                                                                                                                                                                                                                                                  | 4 - PICK UP 10 - MOPED OR MOTORIZED 15 - SEMI-TRACTOR 21 - INEXV1 EQUIPMENT<br>E CARPONIAN BICKYD F 15 - EBMI-TRACTOR 22 - ANIMAL WITH RIDER OR 27 - TRAIN |                                         |                                                                      |                                                                                          |                                                                                      |                                                                      |                               |                                                                   |  |  |  |
|                                                                                                                                                                                                                                                                                                                                                                                                                                                                                                                                                                                                                                                                                                                                                                                                                                                                                                                                                                                                                                                                                                                                                                                                                                                                                                  | 6 - VAN (9-1                                                                                                                                               | 15 SEATS)                               | 11 - ALL TERRAIN VEHICLE<br>(ATV / UTV)                              | 17 - MOTORHOME                                                                           |                                                                                      |                                                                      | 8                             |                                                                   |  |  |  |
|                                                                                                                                                                                                                                                                                                                                                                                                                                                                                                                                                                                                                                                                                                                                                                                                                                                                                                                                                                                                                                                                                                                                                                                                                                                                                                  | # OF TRAI                                                                                                                                                  | LING UNITS                              |                                                                      |                                                                                          |                                                                                      |                                                                      | 11 12 1                       |                                                                   |  |  |  |
|                                                                                                                                                                                                                                                                                                                                                                                                                                                                                                                                                                                                                                                                                                                                                                                                                                                                                                                                                                                                                                                                                                                                                                                                                                                                                                  | WACKER                                                                                                                                                     |                                         |                                                                      | 0 - NO AUTOMATION                                                                        | 3 - CONDITIONAL                                                                      | 9 - UNKNOWN                                                          |                               |                                                                   |  |  |  |
| , 2                                                                                                                                                                                                                                                                                                                                                                                                                                                                                                                                                                                                                                                                                                                                                                                                                                                                                                                                                                                                                                                                                                                                                                                                                                                                                              | WHEN CRA                                                                                                                                                   | CLE OPERATING IN AUTONOI<br>SH OCCURED? |                                                                      | 1 - DRIVER ASSISTANCE<br>2 - PARTIAL AUTOMATION                                          | AUTOMATION<br>4 - HIGH AUTOMATION                                                    | 5 SAUTONIT                                                           | 9 9 3                         | 3 9 9 3 3                                                         |  |  |  |
|                                                                                                                                                                                                                                                                                                                                                                                                                                                                                                                                                                                                                                                                                                                                                                                                                                                                                                                                                                                                                                                                                                                                                                                                                                                                                                  | 1 - YES 2                                                                                                                                                  | - NO 9 - OTHER / UNKNOV                 | 6 - BUS - CHARTER/TOUR                                               | 11 - FIRE                                                                                | 5 - FULL AUTOMATION                                                                  | 21 - MAIL CARRIER                                                    | 8 7 5                         | 4 8 7 5 74                                                        |  |  |  |
| 0 1                                                                                                                                                                                                                                                                                                                                                                                                                                                                                                                                                                                                                                                                                                                                                                                                                                                                                                                                                                                                                                                                                                                                                                                                                                                                                              | 2 - TAXI<br>3 - ELECTRO                                                                                                                                    | NIC RIDE SHARING                        | 7 - BUS - INTERCITY<br>8 - BUS - SHUTTLE                             | 12 - MILITARY<br>13 - POLICE                                                             | 17 - MOWING<br>18 - SNOW REMOVAL                                                     | 99 - OTHER /UNKNOWN                                                  | 7 6 5                         | 7 6 5                                                             |  |  |  |
| SPECIAL<br>FUNCTION                                                                                                                                                                                                                                                                                                                                                                                                                                                                                                                                                                                                                                                                                                                                                                                                                                                                                                                                                                                                                                                                                                                                                                                                                                                                              | 4 - SCHOOL<br>5 - BUS-TRA                                                                                                                                  | TRANSPORT<br>NSIT/COMMUTER              | 9 - BUS - OTHER<br>10 - AMBULANCE                                    | 14 - PUBLIC UTILITY<br>15 - CONSTRUCTION EQUIPMENT                                       | 19 - TOWING<br>20 - SAFETY SERVICE PATROL                                            |                                                                      |                               | 12 12 12                                                          |  |  |  |
| 0 1                                                                                                                                                                                                                                                                                                                                                                                                                                                                                                                                                                                                                                                                                                                                                                                                                                                                                                                                                                                                                                                                                                                                                                                                                                                                                              | 1 - NO CARG                                                                                                                                                | O BODY TYPE                             | 3 - VEHICLE TOWING ANOTHER                                           | 5 - INTERMODAL CONTAINER                                                                 | 8 - POLE                                                                             | 12 - CONCRETE MIXER                                                  | 12                            |                                                                   |  |  |  |
| 0 1<br>CARGO BO                                                                                                                                                                                                                                                                                                                                                                                                                                                                                                                                                                                                                                                                                                                                                                                                                                                                                                                                                                                                                                                                                                                                                                                                                                                                                  |                                                                                                                                                            | PLICABLE                                | MOTOR VEHICLE<br>4 - LOGGING                                         | CHASSIS<br>6 - CARGO VAN/ENCLOSED BOX<br>7 - GRAIN/CHIPS/GRAVEL                          | 9 - CARGO TANK<br>10 - FLAT BED<br>11 - DUMP                                         | 13 - AUTO TRANSPORTER<br>14 - GARBAGE/REFUSE<br>99 - OTHER / UNKNOWN | , <b>M</b>                    | 9 🚜 🖻 3 9 😽 3 9 🗱 3                                               |  |  |  |
| TYPE                                                                                                                                                                                                                                                                                                                                                                                                                                                                                                                                                                                                                                                                                                                                                                                                                                                                                                                                                                                                                                                                                                                                                                                                                                                                                             |                                                                                                                                                            |                                         |                                                                      |                                                                                          |                                                                                      |                                                                      |                               | ⊕     ⊕                                                           |  |  |  |
| VEHICLE                                                                                                                                                                                                                                                                                                                                                                                                                                                                                                                                                                                                                                                                                                                                                                                                                                                                                                                                                                                                                                                                                                                                                                                                                                                                                          | 1 - TURN SIG<br>2 - HEAD LAI<br>3 - TAIL LAM                                                                                                               | MPS .                                   | 4 - BRAKES<br>5 - STEERING<br>6 - TIRE BLOWOUT                       | <ul> <li>7 - WORN OR SLICK TIRES</li> <li>8 - TRAILER EQUIPMENT<br/>DEFECTIVE</li> </ul> | <ul> <li>9 - MOTOR TROUBLE</li> <li>10 - DISABLED FROM PRIOR<br/>ACCIDENT</li> </ul> | 99 - OTHER / UNKNOWN                                                 | Ŭ                             | 6 6 6                                                             |  |  |  |
| DEFECTS                                                                                                                                                                                                                                                                                                                                                                                                                                                                                                                                                                                                                                                                                                                                                                                                                                                                                                                                                                                                                                                                                                                                                                                                                                                                                          | 1 - INTERSE                                                                                                                                                | CTION -                                 | 3 - INTERSECTION - OTHER                                             | 6 - BICYCLE LANE                                                                         | 9 - MEDIAN/CROSSING ISLAND                                                           | 12 - FIRST RESPONDER                                                 | - NO DAMAGE [0]               | - UNDERCARRIAGE [14]                                              |  |  |  |
| NON-MOTORIST                                                                                                                                                                                                                                                                                                                                                                                                                                                                                                                                                                                                                                                                                                                                                                                                                                                                                                                                                                                                                                                                                                                                                                                                                                                                                     | 2 - INTERGEN                                                                                                                                               | CTION -                                 | 4 - MIDBLOCK - MARKED<br>CROSSWALK<br>5 - TRAVEL LANE-OTHER LOCATION | 7 - SHOULDER/ROADSIDE<br>8 - SIDEWALK                                                    | 10 - DRIVEWAY ACCESS<br>11 - SHARED USE PATHS OR<br>TRAILS                           | AT INCIDENT SCENE<br>99 - OTHER / UNKNOWN                            | - TOP [13]                    | - ALL AREAS [15]                                                  |  |  |  |
| LOCATION AT<br>IMPACT                                                                                                                                                                                                                                                                                                                                                                                                                                                                                                                                                                                                                                                                                                                                                                                                                                                                                                                                                                                                                                                                                                                                                                                                                                                                            | CROSSW                                                                                                                                                     | ALK                                     |                                                                      |                                                                                          | 13 - NEGOTIATING A CURVE                                                             | 18 - APPROACHING                                                     |                               | UNIT NOT AT SCENE [16]                                            |  |  |  |
| 3                                                                                                                                                                                                                                                                                                                                                                                                                                                                                                                                                                                                                                                                                                                                                                                                                                                                                                                                                                                                                                                                                                                                                                                                                                                                                                | 1 - NON-CON<br>2 - NON-COL                                                                                                                                 |                                         | 1 - STRAIGHT AHEAD<br>2 - BACKING                                    | 7 - MAKING U-TURN<br>8 - ENTERING TRAFFIC LANE<br>9 - LEAVING TRAFFIC LANE               | 14 - ENTERING OR CROSSING<br>SPECIFIED LOCATION                                      | OR LEAVING VEHICLE<br>19 - STANDING                                  |                               | INITIAL POINT OF CONTACT                                          |  |  |  |
|                                                                                                                                                                                                                                                                                                                                                                                                                                                                                                                                                                                                                                                                                                                                                                                                                                                                                                                                                                                                                                                                                                                                                                                                                                                                                                  | 3 - STRIKING<br>4 - STRUCK                                                                                                                                 | PRE-CRASH<br>ACTION                     | 3 - CHANGING LANES<br>4 - OVERTAKING/PASSING                         | 10 - PARKED<br>11 - SLOWING OR STOPPED                                                   | 15 - WALKING, RUNNING,<br>JOGGING, PLAYING                                           | 20 - OTHER NON-MOTORIST<br>21 - STANDING OUTSIDE<br>DISABLED VEHICLE | 1 5 0 - NO DAMAG              |                                                                   |  |  |  |
| ACTION                                                                                                                                                                                                                                                                                                                                                                                                                                                                                                                                                                                                                                                                                                                                                                                                                                                                                                                                                                                                                                                                                                                                                                                                                                                                                           | 5 - BOTH STI<br>& STRUCI<br>9 - OTHER /                                                                                                                    | (KING                                   | 5 - MAKING RIGHT TURN<br>6 - MAKING LEFT TURN                        | IN TRAFFIC<br>12 - DRIVERLESS                                                            | 16 - WORKING<br>17 - PUSHING VEHICLE                                                 | 99 - OTHER / UNKNOWN                                                 | DIAGRA<br>13 - TOP            |                                                                   |  |  |  |
|                                                                                                                                                                                                                                                                                                                                                                                                                                                                                                                                                                                                                                                                                                                                                                                                                                                                                                                                                                                                                                                                                                                                                                                                                                                                                                  | 3-OTHER /                                                                                                                                                  | UNKNOWN                                 |                                                                      |                                                                                          |                                                                                      |                                                                      |                               |                                                                   |  |  |  |
|                                                                                                                                                                                                                                                                                                                                                                                                                                                                                                                                                                                                                                                                                                                                                                                                                                                                                                                                                                                                                                                                                                                                                                                                                                                                                                  | 1 - NONE                                                                                                                                                   |                                         | 7 - LEFT OF CENTER                                                   | 13 - IMPROPER START FROM                                                                 | 17 - VISION OBSTRUCTION                                                              | 21 - LYING IN ROADWAY                                                | TRAFFICWAY FLOW               | TRAFFIC<br>TRAFFIC CONTROL                                        |  |  |  |
|                                                                                                                                                                                                                                                                                                                                                                                                                                                                                                                                                                                                                                                                                                                                                                                                                                                                                                                                                                                                                                                                                                                                                                                                                                                                                                  | 2 - FAILURE<br>3 - RAN RED<br>4 - RAN STOP                                                                                                                 | LIGHT                                   | 8 - FOLLOWING TOO<br>CLOSE/ACDA<br>9 - IMPROPER LANE                 | A PARKED POSITION<br>14 - STOPPED OR PARKED<br>ILLEGALLY                                 | 18 - OPERATING DEFECTIVE<br>EQUIPMENT<br>19 - LOAD SHIFTING/                         | 22 - NOT DISCERNABLE<br>23 - OPENING DOOR INTO<br>ROADWAY            | 1 - ONE-WAY                   | 1 - ROUNDABOUT 4 - STOP SIGN                                      |  |  |  |
| 1   2                                                                                                                                                                                                                                                                                                                                                                                                                                                                                                                                                                                                                                                                                                                                                                                                                                                                                                                                                                                                                                                                                                                                                                                                                                                                                            | 5 - UNSAFE S<br>6 - IMPROPE                                                                                                                                | PEED                                    | CHANGING<br>10 - IMPROPER PASSING<br>11 - DROVE OFF ROAD             | 15 - SWERVING TO AVOID<br>16 - WRONG WAY                                                 | FALLING/SPILLING<br>20 - IMPROPER CROSSING                                           | 99 - OTHER IMPROPER<br>ACTION                                        | 2 2 - TWO-WAY                 | 6 2 - SIGNAL 5 - YIELD SIGN<br>3 - FLASHER 6 - NO CONTROL         |  |  |  |
| CONTRIBUTING                                                                                                                                                                                                                                                                                                                                                                                                                                                                                                                                                                                                                                                                                                                                                                                                                                                                                                                                                                                                                                                                                                                                                                                                                                                                                     | s                                                                                                                                                          |                                         | 12 - IMPROPER BACKING                                                |                                                                                          |                                                                                      |                                                                      | # OF THROUGH LANES<br>ON ROAD | RAIL GRADE CROSSING                                               |  |  |  |
| ŝ                                                                                                                                                                                                                                                                                                                                                                                                                                                                                                                                                                                                                                                                                                                                                                                                                                                                                                                                                                                                                                                                                                                                                                                                                                                                                                |                                                                                                                                                            |                                         |                                                                      |                                                                                          |                                                                                      |                                                                      |                               | 1 - NOT INVOLVED                                                  |  |  |  |
| SEQUENCE (                                                                                                                                                                                                                                                                                                                                                                                                                                                                                                                                                                                                                                                                                                                                                                                                                                                                                                                                                                                                                                                                                                                                                                                                                                                                                       | OF EVENTS                                                                                                                                                  |                                         |                                                                      | EVENTS                                                                                   |                                                                                      |                                                                      | 2                             | 2 - INVOLVED - ACTIVE CROSSING<br>3 - INVOLVED - PASSIVE CROSSING |  |  |  |
| 1,2,0                                                                                                                                                                                                                                                                                                                                                                                                                                                                                                                                                                                                                                                                                                                                                                                                                                                                                                                                                                                                                                                                                                                                                                                                                                                                                            | 1 - OVERTUR<br>2 - FIRE/EXPL                                                                                                                               |                                         | 6 - EQUIPMENT FAILURE<br>7 - SEPARATION OF                           | 11 - CROSS CENTERLINE -<br>OPPOSITE DIRECTION OF                                         | 16 - RAILWAY VEHICLE<br>17 - ANIMAL - FARM                                           | 22 - WORK ZONE<br>MAINTENANCE                                        |                               |                                                                   |  |  |  |
|                                                                                                                                                                                                                                                                                                                                                                                                                                                                                                                                                                                                                                                                                                                                                                                                                                                                                                                                                                                                                                                                                                                                                                                                                                                                                                  | 3 - IMMERSIC<br>4 - JACKKNIF                                                                                                                               | N                                       | UNITS<br>8 - RAN OFF ROAD RIGHT                                      | TRAVEL<br>12 - DOWNHILL RUNAWAY                                                          | 18 - ANIMAL - DEER<br>19 - ANIMAL - OTHER                                            | EQUIPMENT<br>23 - STRUCK BY FALLING,<br>SHIFTING CARGO OR            |                               | UNIT / NON-MOTORIST DIRECTION<br>1 - NORTH 5 - NORTHEAST          |  |  |  |
| <sup>2</sup>                                                                                                                                                                                                                                                                                                                                                                                                                                                                                                                                                                                                                                                                                                                                                                                                                                                                                                                                                                                                                                                                                                                                                                                                                                                                                     | 5 - CARGO / E<br>LOSS OR S                                                                                                                                 |                                         | 9 - RAN OFF ROAD LEFT<br>10 - CROSS MEDIAN                           | 13 - OTHER NON-COLLISION<br>14 - PEDESTRIAN<br>15 - PEDALCYCLE                           | 20 - MOTOR VEHICLE IN<br>TRANSPORT<br>21 - PARKED MOTOR VEHICLE                      | ANYTHING SET IN<br>MOTION BY A MOTOR<br>VEHICLE                      |                               | 2 - SOUTH 6 - NORTHWEST                                           |  |  |  |
|                                                                                                                                                                                                                                                                                                                                                                                                                                                                                                                                                                                                                                                                                                                                                                                                                                                                                                                                                                                                                                                                                                                                                                                                                                                                                                  |                                                                                                                                                            |                                         |                                                                      |                                                                                          | 2. Trace motor vehicle                                                               | 24 - OTHER MOVABLE<br>OBJECT                                         | FROM 9 TO                     | 9 3 - EAST 7 - SOUTHEAST<br>4 - WEST 8 - SOUTHWEST                |  |  |  |
| 3 COLLISION WITH FIXED OBJECT - STRUCK                                                                                                                                                                                                                                                                                                                                                                                                                                                                                                                                                                                                                                                                                                                                                                                                                                                                                                                                                                                                                                                                                                                                                                                                                                                           |                                                                                                                                                            |                                         |                                                                      |                                                                                          |                                                                                      |                                                                      | 9 - OTHER / UNKNOWN           |                                                                   |  |  |  |
| 4                                                                                                                                                                                                                                                                                                                                                                                                                                                                                                                                                                                                                                                                                                                                                                                                                                                                                                                                                                                                                                                                                                                                                                                                                                                                                                | 25 - IMPACT /<br>/ CRASH                                                                                                                                   | CUSHION                                 | 31 - GUARDRAIL END<br>32 - PORTABLE BARRIER                          | 37 - TRAFFIC SIGN POST<br>38 - OVERHEAD SIGN POST                                        | 43 - CURB<br>44 - DITCH                                                              | 50 -WORKZONE MAINTENANCE<br>EQUIPMENT<br>51 - WALL                   | UNIT SPEED                    | DETECTED SPEED                                                    |  |  |  |
|                                                                                                                                                                                                                                                                                                                                                                                                                                                                                                                                                                                                                                                                                                                                                                                                                                                                                                                                                                                                                                                                                                                                                                                                                                                                                                  | 26 - BRIDGE (<br>STRUCTU<br>27 - BRIDGE I                                                                                                                  |                                         | 33 - MEDIAN CABLE BARRIER<br>34 - MEDIAN GUARDRAIL<br>BARRIER        | 39 - LIGHT/LUMINARIES SUPPORT<br>40 - UTILITY POLE                                       | 45 - EMBANKMENT<br>46 - FENCE<br>47 - MAILBOX                                        | 52 - BUILDING<br>53 - TUNNEL                                         |                               |                                                                   |  |  |  |
| 5                                                                                                                                                                                                                                                                                                                                                                                                                                                                                                                                                                                                                                                                                                                                                                                                                                                                                                                                                                                                                                                                                                                                                                                                                                                                                                | 28 - BRIDGE I<br>29 - BRIDGE I                                                                                                                             | PARAPET<br>RAIL                         | 35 - MEDIAN CONCRETE<br>BARRIER                                      | 41 - OTHER POST, POLE OR<br>SUPPORT<br>42 - CULVERT                                      | 47 - MALBOA<br>48 - TREE<br>49 - FIRE HYDRANT                                        | 54 - OTHER FIXED OBJECT<br>99 - OTHER / UNKNOWN                      |                               | 1 - STATED/ESTIMATED SPEED<br>2 - CALCULATED / EDR                |  |  |  |
|                                                                                                                                                                                                                                                                                                                                                                                                                                                                                                                                                                                                                                                                                                                                                                                                                                                                                                                                                                                                                                                                                                                                                                                                                                                                                                  | 30 - GUARDR                                                                                                                                                | AIL FACE                                | 36 - MEDIAN OTHER BARRIER                                            |                                                                                          |                                                                                      |                                                                      | BOOTED ODECO                  | 2 - CALCULATED / EDR<br>3 - UNDETERMINED                          |  |  |  |
| 6                                                                                                                                                                                                                                                                                                                                                                                                                                                                                                                                                                                                                                                                                                                                                                                                                                                                                                                                                                                                                                                                                                                                                                                                                                                                                                | ]                                                                                                                                                          |                                         |                                                                      |                                                                                          |                                                                                      |                                                                      | POSTED SPEED                  |                                                                   |  |  |  |
| <sub>1</sub> 1                                                                                                                                                                                                                                                                                                                                                                                                                                                                                                                                                                                                                                                                                                                                                                                                                                                                                                                                                                                                                                                                                                                                                                                                                                                                                   |                                                                                                                                                            |                                         | . 1                                                                  |                                                                                          |                                                                                      |                                                                      | 1 5                           |                                                                   |  |  |  |
| L<br>ISY8304 OH1U 1/1                                                                                                                                                                                                                                                                                                                                                                                                                                                                                                                                                                                                                                                                                                                                                                                                                                                                                                                                                                                                                                                                                                                                                                                                                                                                            |                                                                                                                                                            | ARMFUL EVENT                            | M                                                                    | OST HARMFUL EVENT                                                                        |                                                                                      |                                                                      |                               | PAGE OF                                                           |  |  |  |