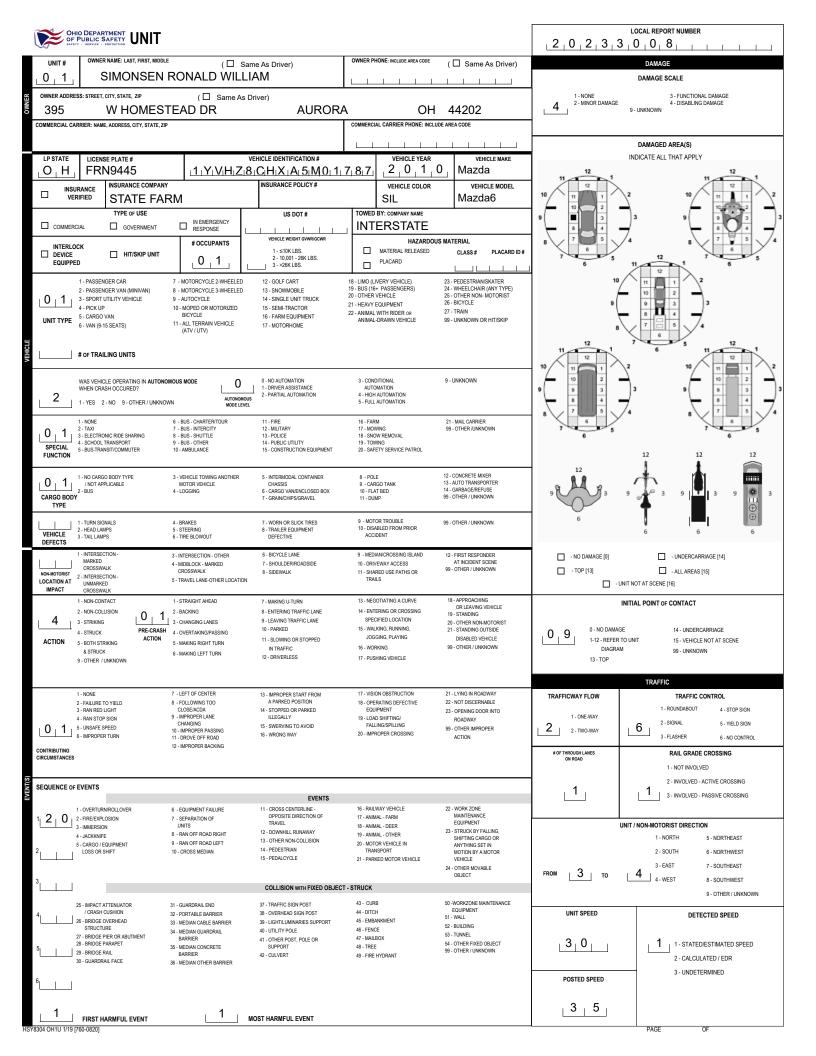

HSY7001 OH1 1/19 [760-0820]

|                                                                                                                                                                                                                                       |                                                  |                                      |                                          |                      |                                                  | LOCAL REPORT NUMBER                                                                                |                                                                  |                                                                                                                    |
|---------------------------------------------------------------------------------------------------------------------------------------------------------------------------------------------------------------------------------------|--------------------------------------------------|--------------------------------------|------------------------------------------|----------------------|--------------------------------------------------|----------------------------------------------------------------------------------------------------|------------------------------------------------------------------|--------------------------------------------------------------------------------------------------------------------|
|                                                                                                                                                                                                                                       |                                                  |                                      |                                          |                      |                                                  | 2 0 2 3 3 0 0 8                                                                                    |                                                                  |                                                                                                                    |
| N UNIT # NAME: LAST, FIRST                                                                                                                                                                                                            | r, MIDDLE                                        |                                      |                                          |                      |                                                  |                                                                                                    | DATE OF BIRTH                                                    | AGE GENDER                                                                                                         |
| •                                                                                                                                                                                                                                     |                                                  |                                      |                                          |                      |                                                  | <u>0 5 0 8 1 9 9 6 12 7 M</u>                                                                      |                                                                  |                                                                                                                    |
|                                                                                                                                                                                                                                       | IESTEAD DR                                       |                                      | 0.54                                     |                      | 4000                                             | CONTACT PHONE - INCLUD                                                                             | E AREA CODE                                                      |                                                                                                                    |
| 000                                                                                                                                                                                                                                   | IESTEAD DR                                       | AUR                                  | ••••                                     | OH 44                | 4202                                             |                                                                                                    | ATING POSITION AIR                                               | BAG USAGE EJECTION TRAPPED                                                                                         |
| <sup>™</sup>                                                                                                                                                                                                                          |                                                  |                                      |                                          | USED                 | 0 4                                              | DOT-COMPLIANT<br>MC HELMET                                                                         | 1                                                                | 1 1 1                                                                                                              |
| OL STATE OPERATOR LICE                                                                                                                                                                                                                | NSE NUMBER                                       | OFFENSE CHARG                        | GED                                      | LOCAL OF<br>CODE     | FFENSE DESCRIPTION                               |                                                                                                    | CIT                                                              | ATION NUMBER                                                                                                       |
| OL CLASS ENDORSEMENT                                                                                                                                                                                                                  | RESTRICTION SELECT UP TO 3                       | DRIVER                               | ALCOHOL / DRUG SUSPECTE                  |                      | CONDITION                                        | ALCOHOL TEST                                                                                       |                                                                  | DRUG TEST(S)                                                                                                       |
| SELECT UP TO 2                                                                                                                                                                                                                        | RESTRICTION SELECTOP 103                         | DISTRACTED                           |                                          |                      | STATUS                                           | TYPE VALU                                                                                          | IE STATUS                                                        | TYPE RESULT SELECT UP TO 4                                                                                         |
|                                                                                                                                                                                                                                       |                                                  |                                      | OTHER DRUG                               |                      | _1                                               |                                                                                                    |                                                                  |                                                                                                                    |
|                                                                                                                                                                                                                                       |                                                  | KDISTEN                              |                                          | -                    |                                                  | 0 1 3                                                                                              | ATE OF BIRTH                                                     |                                                                                                                    |
| ADDRESS: STREET, CITY, STATE, ZIP                                                                                                                                                                                                     |                                                  | KRISTEN                              | NICOL                                    | .⊏                   |                                                  | CONTACT PHONE - INCLUD                                                                             |                                                                  |                                                                                                                    |
|                                                                                                                                                                                                                                       | JOHN AVE                                         | CLE\                                 | /ELAND                                   |                      | 4111                                             |                                                                                                    |                                                                  |                                                                                                                    |
| TAKEN<br>BY                                                                                                                                                                                                                           | VIS AGENCY (NAME)                                | INJURED TAKEN TO: MEDICAL FA         | ACILITY (NAME, CITY)                     | SAFETY EQUIP<br>USED |                                                  | DOT-COMPLIANT                                                                                      | ATING POSITION AIR                                               | BAG USAGE EJECTION TRAPPED                                                                                         |
| 0L STATE OPERATOR LICE                                                                                                                                                                                                                | NSE NUMBER                                       | OFFENSE CHARG                        | ED                                       |                      |                                                  |                                                                                                    |                                                                  |                                                                                                                    |
|                                                                                                                                                                                                                                       |                                                  |                                      |                                          |                      |                                                  |                                                                                                    |                                                                  |                                                                                                                    |
| OL CLASS ENDORSEMENT<br>SELECT UP TO 2                                                                                                                                                                                                | RESTRICTION SELECT UP TO 3                       | DRIVER<br>DISTRACTED                 | ALCOHOL / DRUG SUSPECTE                  | D                    | CONDITION                                        | ALCOHOL TEST<br>TYPE VALU                                                                          | E STATUS                                                         | DRUG TEST(S)<br>TYPE RESULT SELECT UP TO 4                                                                         |
|                                                                                                                                                                                                                                       |                                                  | <sup>™</sup> _ 9 □                   | ALCOHOL MAR                              | JUANA                |                                                  |                                                                                                    |                                                                  |                                                                                                                    |
| UNIT # NAME: LAST, FIRST                                                                                                                                                                                                              | , MIDDLE                                         |                                      | -                                        |                      |                                                  | [                                                                                                  | ATE OF BIRTH                                                     | AGE GENDER                                                                                                         |
|                                                                                                                                                                                                                                       |                                                  |                                      |                                          |                      |                                                  |                                                                                                    |                                                                  |                                                                                                                    |
| ADDRESS: STREET, CITY, STATE, ZIP                                                                                                                                                                                                     |                                                  |                                      |                                          |                      |                                                  | CONTACT PHONE - INCLUD                                                                             | AREA CODE                                                        |                                                                                                                    |
| INJURIES INJURED EN                                                                                                                                                                                                                   | AS AGENCY (NAME)                                 | INJURED TAKEN TO: MEDICAL FA         | CILITY (NAME, CITY)                      | SAFETY EQUIPM        | MENT                                             | SE                                                                                                 | ATING POSITION AIR                                               | BAG USAGE EJECTION TRAPPED                                                                                         |
| TAKEN                                                                                                                                                                                                                                 |                                                  |                                      |                                          | USED                 |                                                  | DOT-COMPLIANT<br>MC HELMET                                                                         |                                                                  |                                                                                                                    |
| OL STATE OPERATOR LICE                                                                                                                                                                                                                | NSE NUMBER                                       | OFFENSE CHARG                        | ED                                       | LOCAL OF<br>CODE     | FFENSE DESCRIPTION                               | L                                                                                                  |                                                                  |                                                                                                                    |
|                                                                                                                                                                                                                                       |                                                  |                                      |                                          | CODE                 |                                                  |                                                                                                    |                                                                  |                                                                                                                    |
| O OL CLASS ENDORSEMENT<br>SELECT UP TO 2                                                                                                                                                                                              | RESTRICTION SELECT UP TO 3                       | DRIVER<br>DISTRACTED<br>BY           | ALCOHOL / DRUG SUSPECTER                 | D                    | CONDITION                                        | ALCOHOL TEST<br>TYPE VALU                                                                          | IE STATUS                                                        | DRUG TEST(S)<br>TYPE RESULT SELECT UP TO 4                                                                         |
|                                                                                                                                                                                                                                       |                                                  |                                      | OTHER DRUG                               |                      |                                                  |                                                                                                    |                                                                  |                                                                                                                    |
| INJURIES                                                                                                                                                                                                                              | SEATING POSITION<br>1 - FRONT - LEFT SIDE        | AIR BAG                              | OL CL/                                   | ASS                  | OL RESTRICTION<br>1 - ALCOHOL INTERLOCK          | (S) 1 - NOT DISTR                                                                                  | RIVER DISTRACTION                                                | 1 - NONE GIVEN                                                                                                     |
| 2 - SUSPECTED SERIOUS INJURY                                                                                                                                                                                                          | (MOTORCYCLE DRIVER)<br>2 - FRONT - MIDDLE        | 2 - DEPLOYED FRONT                   | 2 - CLASS B                              |                      | DEVICE<br>2 - CDL INTRASTATE ONLY                | 2 - MANUALLY                                                                                       | OPERATING AN                                                     | 2 - TEST REFUSED                                                                                                   |
| - SUSPECTED MINOR INJURY                                                                                                                                                                                                              | 3 - FRONT - RIGHT SIDE                           | 3 - DEPLOYED SIDE                    | 3 - CLASS C                              |                      |                                                  |                                                                                                    | IC COMMUNICATION<br>EXTING, TYPING,                              | 3 - TEST GIVEN, CONTAMINATED<br>SAMPLE / UNUSABLE                                                                  |
| - POSSIBLE INJURY<br>- NO APPARENT INJURY                                                                                                                                                                                             | 4 - SECOND - LEFT SIDE<br>(MOTORCYCLE PASSENGER) | 4 - DEPLOYED BOTH FRONT / SIDE       | 4 - REGULAR CLASS (OH                    | IIO = D)             | 4 - FARM WAIVER<br>5 - EXCEPT CLASS A BUS        | DIALING)                                                                                           |                                                                  | 4 - TEST GIVEN. RESULTS KNOWN                                                                                      |
|                                                                                                                                                                                                                                       | 5 - SECOND - MIDDLE                              | 5 - NOT APPLICABLE                   | 5 - M / C MOPED ONLY                     |                      | 6 - EXCEPT CLASS A                               |                                                                                                    | IN HANDS-FREE                                                    | 5 - TEST GIVEN, RESULTS UNKNOWN                                                                                    |
|                                                                                                                                                                                                                                       | 6 - SECOND - RIGHT SIDE<br>7 - THIRD - LEFT SIDE | 9 - DEPLOYMENT UNKNOWN               | 6 - NO VALID OL                          |                      | & CLASS B BUS<br>7 - EXCEPT TRACTOR-TRAI         | FR                                                                                                 | N HAND-HELD                                                      |                                                                                                                    |
| - NOT TRANSPORTED                                                                                                                                                                                                                     | (MOTORCYCLE SIDE CAR)                            |                                      |                                          |                      | 8 - INTERMEDIATE LICENSE                         | COMMUNI                                                                                            | CATION DEVICE<br>TIVITY WITH AN                                  |                                                                                                                    |
| /TREATED AT SCENE<br>- EMS                                                                                                                                                                                                            | 8 - THIRD - MIDDLE<br>9 - THIRD - RIGHT SIDE     |                                      | OL ENDOR:                                | REMENT.              | 9 - LEARNER'S PERMIT                             | ELECTRON                                                                                           | IIC DEVICE                                                       | ALCOHOL TEST TYPE                                                                                                  |
| - POLICE                                                                                                                                                                                                                              | 10 - SLEEPER SECTION OF<br>TRUCK CAB             | EJECTION<br>1 - NOT EJECTED          | H - HAZMAT                               | SHMHNI               | RESTRICTIONS<br>10 - LIMITED TO DAYLIGHT         | 6 - PASSENG<br>7 - OTHER DI                                                                        | R<br>STRACTION INSIDE                                            | 1 - NONE                                                                                                           |
| - OTHER / UNKNOWN                                                                                                                                                                                                                     | 11 - PASSENGER IN OTHER                          | 2 - PARTIALLY EJECTED                | M - MOTORCYCLE                           |                      | ONLY                                             | THE VEHIC                                                                                          | LE                                                               | 2 - BLOOD                                                                                                          |
|                                                                                                                                                                                                                                       | ENCLOSED CARGO AREA<br>(NON-TRAILING UNIT, BUS,  | 3 - TOTALLY EJECTED                  | P - PASSENGER                            |                      | 11 - LIMITED TO EMPLOYME<br>12 - LIMITED - OTHER | NT 8 - OTHER DIS<br>THE VEHIC                                                                      | TRACTIONS OUTSIDE                                                | 3 - URINE                                                                                                          |
| SAFETY EQUIPMENT                                                                                                                                                                                                                      | PICK-UP WITH CAP)                                | 4 - NOT APPLICABLE                   | N - TANKER                               |                      | 13 - MECHANICAL DEVICES                          | 9 - OTHER / U                                                                                      |                                                                  | 4 - BREATH                                                                                                         |
| - NONE USED                                                                                                                                                                                                                           | UNENCLOSED                                       |                                      | Q - MOTOR SCOOTER                        | 220/01 -             | (SPECIAL BRAKES, HAND<br>CONTROLS, OR OTHER      |                                                                                                    |                                                                  | 5 - OTHER                                                                                                          |
| 2 - SHOULDER BELT ONLY USED<br>3 - LAP BELT ONLY USED                                                                                                                                                                                 | CARGO AREA<br>13 - TRAILING UNIT                 | 1 - NOT TRAPPED                      | R - THREE-WHEEL MOTO                     | JKCYCLE              | ADAPTIVE DEVICES)<br>14 - MILITARY VEHICLES ON   | I Y                                                                                                |                                                                  |                                                                                                                    |
| - SHOULDER & LAP BELT USED                                                                                                                                                                                                            | 14 - RIDING ON VEHICLE                           | 2 - EXTRICATED BY                    | S - SCHOOL BUS<br>T - DOUBLE & TRIPLE TR | All FRS              | 15 - MOTOR VEHICLES                              |                                                                                                    |                                                                  | DRUG TEST TYPE<br>1 - NONE                                                                                         |
|                                                                                                                                                                                                                                       | EXTERIOR<br>(NON-TRAILING UNIT)                  | MECHANICAL MEANS                     | X - TANKER / HAZMAT                      | - ILLINU             | WITHOUT AIR BRAKES<br>16 - OUTSIDE MIRROR        |                                                                                                    |                                                                  | 2 - BLOOD                                                                                                          |
| - CHILD RESTRAINT SYSTEM -<br>FORWARD FACING                                                                                                                                                                                          |                                                  | 3 - FREED BY<br>NON-MECHANICAL MEANS |                                          |                      | 17 - PROSTHETIC AID                              | 1 - APPAREN                                                                                        | CONDITION<br>TLY NORMAL                                          | 3 - URINE                                                                                                          |
| FORWARD FACING<br>5 - CHILD RESTRAINT SYSTEM -                                                                                                                                                                                        | 15 - NON-MOTORIST                                |                                      |                                          |                      | 18 - OTHER                                       | 2 - PHYSICAL                                                                                       |                                                                  | 4 - OTHER                                                                                                          |
| FORWARD FACING<br>6 - CHILD RESTRAINT SYSTEM -<br>REAR FACING                                                                                                                                                                         | 15 - NON-MOTORIST<br>99 - OTHER / UNKNOWN        |                                      |                                          |                      |                                                  |                                                                                                    |                                                                  |                                                                                                                    |
| FORWARD FACING<br>5 - CHILD RESTRAINT SYSTEM -<br>REAR FACING<br>7 - BOOSTER SEAT<br>8 - HELMET USED                                                                                                                                  |                                                  |                                      |                                          |                      |                                                  |                                                                                                    | AL (E.G. DEPRESSED,                                              |                                                                                                                    |
| FORWARD FACING<br>5 - CHLID RESTRAINT SYSTEM -<br>REAR FACING<br>7 - BOOSTER SEAT<br>3 - HELMET USED<br>9 - PROTECTIVE PADS USED<br>(ELBOWS, KNEES, ETC.)                                                                             |                                                  |                                      | GEND                                     | ER                   |                                                  | ANGRY, DIS                                                                                         |                                                                  | DRUG TEST RESULT(S)                                                                                                |
| FORWARD FACING<br>5 - CHLID RESTRAINT SYSTEM -<br>REAR FACING<br>7 - BOOSTER SEAT<br>8 - HELMET USED<br>9 - PROTECTIVE PADS USED<br>(ELBOWS, KNEES, ETC.)<br>10 - REFLECTIVE CLOTHING                                                 |                                                  |                                      | GENDI<br>F - FEMALE                      | ER                   |                                                  | ANGRY, DIS<br>4 - ILLNESS                                                                          | URBED)                                                           | DRUG TEST RESULT(S)<br>1 - AMPHETAMINES<br>2 - BARBITURATES                                                        |
| FORWARD FACING<br>5. CHLID RESTRAINT SYSTEM-<br>REAR FACING<br>7. BOOSTER SEAT<br>3. HELMET USED<br>9. PROTECTIVE PADS USED<br>(ELBOWS, KINES, ETC.)<br>10. REFLECTIVE CLOTHING<br>11. LIGHTING - PEDESTRIAN<br>/ BICYCLE ONLY        |                                                  |                                      | F - FEMALE<br>M - MALE                   | ER                   |                                                  | ANGRY, DIS                                                                                         | URBED)<br>EEP, FAINTED,                                          | 1 - AMPHETAMINES<br>2 - BARBITURATES<br>3 - BENZODIAZEPINES                                                        |
| FORWARD FACING<br>5. CHLID RESTRAINT SYSTEM-<br>REAR FACING<br>7. BOOSTER SEAT<br>3. HELMET USED<br>9. PROTECTIVE PADS USED<br>(ELBOWS, KINES, ETC.)<br>10. REFLECTIVE CLOTHING<br>11. LIGHTING - PEDESTRIAN<br>/ BICYCLE ONLY        |                                                  |                                      | F - FEMALE                               | ER                   |                                                  | ANGRY, DIS<br>4 - ILLNESS<br>5 - FELL ASLI<br>FATIGUED,<br>6 - UNDER TH                            | urbed)<br>Eep, Fainted,<br>Etc.<br>IE Influence of               | 1 - AMPHETAMINES<br>2 - BARBITURATES<br>3 - BENZODIAZEPINES<br>4 - CANNABINOIDS                                    |
| 6 - CHILD RESTRAINT SYSTEM -<br>REAR FACING<br>7 - BOOSTER SEAT<br>8 - HELMET USED<br>9 - PROTECTIVE PADS USED<br>(ELBOWS, KNEES, ETC.)<br>10 - REFLECTIVE CLOTHING<br>11 - LIGHTING - PEDESTRIAN                                     |                                                  |                                      | F - FEMALE<br>M - MALE                   | ER                   |                                                  | ANGRY, DIS<br>4 - ILLNESS<br>5 - FELL ASLI<br>FATIGUED,<br>6 - UNDER TH                            | URBED)<br>EEP, FAINTED,<br>ETC.                                  | 1 - AMPHETAMINES<br>2 - BARBITURATES<br>3 - BENZODIAZEPINES                                                        |
| FORWARD FACING<br>5. CHLID RESTRAINT SYSTEM-<br>REAR FACING<br>7. BOOSTER SEAT<br>3. HELMET USED<br>9. PROTECTIVE PADS USED<br>(ELBOWS, KINES, ETC.)<br>10. REFLECTIVE CLOTHING<br>11. LIGHTING - PEDESTRIAN<br>/ BICYCLE ONLY        |                                                  |                                      | F - FEMALE<br>M - MALE                   | ER                   |                                                  | ANGRY, DIS<br>4 - ILLNESS<br>5 - FELL ASLI<br>FATIGUED,<br>6 - UNDER TH<br>MEDICATIC               | urbed)<br>Eep, Fainted,<br>Etc.<br>IE INFLUENCE OF<br>NS / DRUGS | 1 - AMPHETAMINES 2 - BARBITURATES 3 - BENZODIAZEPINES 4 - CANNABINOIDS 5 - COCAINE 6 - OPIATES / OPIOIDS 7 - OTHER |
| FORWARD FACING<br>5. CHLID RESTRAINT SYSTEM-<br>REAR FACING<br>7. BOOSTER SEAT<br>3. HELMET USED<br>9. PROTECTIVE PADS USED<br>(ELBOWS, KINES, ETC.)<br>10. REFLECTIVE CLOTHING<br>11. LIGHTING - PEDESTRIAN<br>/ BICYCLE ONLY        |                                                  |                                      | F - FEMALE<br>M - MALE                   | ER                   |                                                  | ANGRY, DIS'<br>4 - ILLNESS<br>5 - FELL ASLI<br>FATIGUED,<br>6 - UNDER TI<br>MEDICATIC<br>/ ALCOHOL | urbed)<br>Eep, Fainted,<br>Etc.<br>IE INFLUENCE OF<br>NS / DRUGS | 1 - AMPHETAMINES 2: BARBITURATES 3: BENZODIAZEPINES 4: CANNABINOIDS 5: COCAINE 6: OPIATES / OPIOIDS                |
| FORWARD FACING<br>5 - CHLID RESTRAINT SYSTEM -<br>REAR FACING<br>7 - BOOSTER SEAT<br>3 - HELMET USED<br>9 - PROTECTIVE PADS USED<br>(ELBOWS, KINES, ETC.)<br>10 - REFLECTIVE CLOTHING<br>11 - LIGHTING - PEDESTRIAN<br>/ BICYCLE ONLY |                                                  |                                      | F - FEMALE<br>M - MALE                   | ER                   |                                                  | ANGRY, DIS'<br>4 - ILLNESS<br>5 - FELL ASLI<br>FATIGUED,<br>6 - UNDER TI<br>MEDICATIC<br>/ ALCOHOL | urbed)<br>Eep, Fainted,<br>Etc.<br>IE INFLUENCE OF<br>NS / DRUGS | 1 - AMPHETAMINES 2 - BARBITURATES 3 - BENZODIAZEPINES 4 - CANNABINOIDS 5 - COCAINE 6 - OPIATES / OPIOIDS 7 - OTHER |