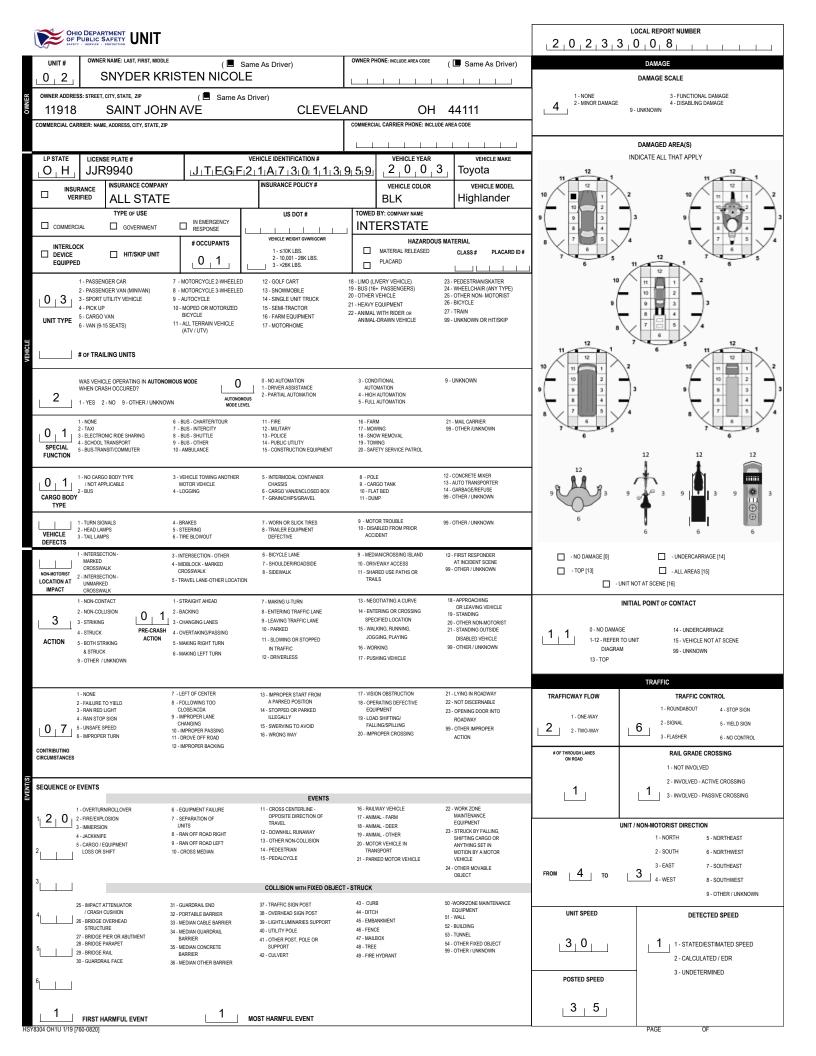

HSY7001 OH1 1/19 [760-0820]

|                                                                                                                                                                                                                                       |                                                  |                                      |                                          |                      |                                                  | LOCAL REPORT NUMBER                                                                                |                                                                  |                                                                                                                    |
|---------------------------------------------------------------------------------------------------------------------------------------------------------------------------------------------------------------------------------------|--------------------------------------------------|--------------------------------------|------------------------------------------|----------------------|--------------------------------------------------|----------------------------------------------------------------------------------------------------|------------------------------------------------------------------|--------------------------------------------------------------------------------------------------------------------|
|                                                                                                                                                                                                                                       |                                                  |                                      |                                          |                      |                                                  | 2 0 2 3 3 0 0 8                                                                                    |                                                                  |                                                                                                                    |
| N UNIT # NAME: LAST, FIRST                                                                                                                                                                                                            | r, MIDDLE                                        |                                      |                                          |                      |                                                  |                                                                                                    | DATE OF BIRTH                                                    | AGE GENDER                                                                                                         |
| •                                                                                                                                                                                                                                     |                                                  |                                      |                                          |                      |                                                  | <u>0 5 0 8 1 9 9 6 12 7 M</u>                                                                      |                                                                  |                                                                                                                    |
|                                                                                                                                                                                                                                       | IESTEAD DR                                       |                                      | 0.54                                     |                      | 4000                                             | CONTACT PHONE - INCLUD                                                                             | E AREA CODE                                                      |                                                                                                                    |
| 000                                                                                                                                                                                                                                   | IESTEAD DR                                       | AUR                                  | ••••                                     | OH 44                | 4202                                             |                                                                                                    | ATING POSITION AIR                                               | BAG USAGE EJECTION TRAPPED                                                                                         |
| <sup>™</sup>                                                                                                                                                                                                                          |                                                  |                                      |                                          | USED                 | 0 4                                              | DOT-COMPLIANT<br>MC HELMET                                                                         | 1                                                                | 1 1 1                                                                                                              |
| OL STATE OPERATOR LICE                                                                                                                                                                                                                | NSE NUMBER                                       | OFFENSE CHARG                        | GED                                      | LOCAL OF<br>CODE     | FFENSE DESCRIPTION                               |                                                                                                    | CIT                                                              | ATION NUMBER                                                                                                       |
| OL CLASS ENDORSEMENT                                                                                                                                                                                                                  | RESTRICTION SELECT UP TO 3                       | DRIVER                               | ALCOHOL / DRUG SUSPECTE                  |                      | CONDITION                                        | ALCOHOL TEST                                                                                       |                                                                  | DRUG TEST(S)                                                                                                       |
| SELECT UP TO 2                                                                                                                                                                                                                        | RESTRICTION SELECTOP 103                         | DISTRACTED                           |                                          |                      | STATUS                                           | TYPE VALU                                                                                          | IE STATUS                                                        | TYPE RESULT SELECT UP TO 4                                                                                         |
|                                                                                                                                                                                                                                       |                                                  |                                      | OTHER DRUG                               |                      | _1                                               |                                                                                                    |                                                                  |                                                                                                                    |
|                                                                                                                                                                                                                                       |                                                  | KDISTEN                              |                                          | -                    |                                                  | 0 1 3                                                                                              | ATE OF BIRTH                                                     |                                                                                                                    |
| ADDRESS: STREET, CITY, STATE, ZIP                                                                                                                                                                                                     |                                                  | KRISTEN                              | NICOL                                    | .⊏                   |                                                  | CONTACT PHONE - INCLUD                                                                             |                                                                  |                                                                                                                    |
|                                                                                                                                                                                                                                       | JOHN AVE                                         | CLE\                                 | /ELAND                                   |                      | 4111                                             |                                                                                                    |                                                                  |                                                                                                                    |
| TAKEN<br>BY                                                                                                                                                                                                                           | VIS AGENCY (NAME)                                | INJURED TAKEN TO: MEDICAL FA         | ACILITY (NAME, CITY)                     | SAFETY EQUIP<br>USED |                                                  | DOT-COMPLIANT                                                                                      | ATING POSITION AIR                                               | BAG USAGE EJECTION TRAPPED                                                                                         |
| 0L STATE OPERATOR LICE                                                                                                                                                                                                                | NSE NUMBER                                       | OFFENSE CHARG                        | ED                                       |                      |                                                  |                                                                                                    |                                                                  |                                                                                                                    |
|                                                                                                                                                                                                                                       |                                                  |                                      |                                          |                      |                                                  |                                                                                                    |                                                                  |                                                                                                                    |
| OL CLASS ENDORSEMENT<br>SELECT UP TO 2                                                                                                                                                                                                | RESTRICTION SELECT UP TO 3                       | DRIVER<br>DISTRACTED                 | ALCOHOL / DRUG SUSPECTE                  | D                    | CONDITION                                        | ALCOHOL TEST<br>TYPE VALU                                                                          | E STATUS                                                         | DRUG TEST(S)<br>TYPE RESULT SELECT UP TO 4                                                                         |
|                                                                                                                                                                                                                                       |                                                  | <sup>™</sup> _ 9 □                   | ALCOHOL MAR                              | JUANA                |                                                  |                                                                                                    |                                                                  |                                                                                                                    |
| UNIT # NAME: LAST, FIRST                                                                                                                                                                                                              | , MIDDLE                                         |                                      | -                                        |                      |                                                  | [                                                                                                  | ATE OF BIRTH                                                     | AGE GENDER                                                                                                         |
|                                                                                                                                                                                                                                       |                                                  |                                      |                                          |                      |                                                  |                                                                                                    |                                                                  |                                                                                                                    |
| ADDRESS: STREET, CITY, STATE, ZIP                                                                                                                                                                                                     |                                                  |                                      |                                          |                      |                                                  | CONTACT PHONE - INCLUD                                                                             | AREA CODE                                                        |                                                                                                                    |
| INJURIES INJURED EN                                                                                                                                                                                                                   | AS AGENCY (NAME)                                 | INJURED TAKEN TO: MEDICAL FA         | CILITY (NAME, CITY)                      | SAFETY EQUIPM        | MENT                                             | SE                                                                                                 | ATING POSITION AIR                                               | BAG USAGE EJECTION TRAPPED                                                                                         |
| TAKEN                                                                                                                                                                                                                                 |                                                  |                                      |                                          | USED                 |                                                  | DOT-COMPLIANT<br>MC HELMET                                                                         |                                                                  |                                                                                                                    |
| OL STATE OPERATOR LICE                                                                                                                                                                                                                | NSE NUMBER                                       | OFFENSE CHARG                        | ED                                       | LOCAL OF<br>CODE     | FFENSE DESCRIPTION                               | L                                                                                                  |                                                                  |                                                                                                                    |
|                                                                                                                                                                                                                                       |                                                  |                                      |                                          | CODE                 |                                                  |                                                                                                    |                                                                  |                                                                                                                    |
| O OL CLASS ENDORSEMENT<br>SELECT UP TO 2                                                                                                                                                                                              | RESTRICTION SELECT UP TO 3                       | DRIVER<br>DISTRACTED<br>BY           | ALCOHOL / DRUG SUSPECTER                 | D                    | CONDITION                                        | ALCOHOL TEST<br>TYPE VALU                                                                          | IE STATUS                                                        | DRUG TEST(S)<br>TYPE RESULT SELECT UP TO 4                                                                         |
|                                                                                                                                                                                                                                       |                                                  |                                      | OTHER DRUG                               |                      |                                                  |                                                                                                    |                                                                  |                                                                                                                    |
| INJURIES                                                                                                                                                                                                                              | SEATING POSITION<br>1 - FRONT - LEFT SIDE        | AIR BAG                              | OL CL/                                   | ASS                  | OL RESTRICTION<br>1 - ALCOHOL INTERLOCK          | (S) 1 - NOT DISTR                                                                                  | RIVER DISTRACTION                                                | 1 - NONE GIVEN                                                                                                     |
| 2 - SUSPECTED SERIOUS INJURY                                                                                                                                                                                                          | (MOTORCYCLE DRIVER)<br>2 - FRONT - MIDDLE        | 2 - DEPLOYED FRONT                   | 2 - CLASS B                              |                      | DEVICE<br>2 - CDL INTRASTATE ONLY                | 2 - MANUALLY                                                                                       | OPERATING AN                                                     | 2 - TEST REFUSED                                                                                                   |
| - SUSPECTED MINOR INJURY                                                                                                                                                                                                              | 3 - FRONT - RIGHT SIDE                           | 3 - DEPLOYED SIDE                    | 3 - CLASS C                              |                      |                                                  |                                                                                                    | IC COMMUNICATION<br>EXTING, TYPING,                              | 3 - TEST GIVEN, CONTAMINATED<br>SAMPLE / UNUSABLE                                                                  |
| - POSSIBLE INJURY<br>- NO APPARENT INJURY                                                                                                                                                                                             | 4 - SECOND - LEFT SIDE<br>(MOTORCYCLE PASSENGER) | 4 - DEPLOYED BOTH FRONT / SIDE       | 4 - REGULAR CLASS (OH                    | IIO = D)             | 4 - FARM WAIVER<br>5 - EXCEPT CLASS A BUS        | DIALING)                                                                                           |                                                                  | 4 - TEST GIVEN. RESULTS KNOWN                                                                                      |
|                                                                                                                                                                                                                                       | 5 - SECOND - MIDDLE                              | 5 - NOT APPLICABLE                   | 5 - M / C MOPED ONLY                     |                      | 6 - EXCEPT CLASS A                               |                                                                                                    | IN HANDS-FREE                                                    | 5 - TEST GIVEN, RESULTS UNKNOWN                                                                                    |
|                                                                                                                                                                                                                                       | 6 - SECOND - RIGHT SIDE<br>7 - THIRD - LEFT SIDE | 9 - DEPLOYMENT UNKNOWN               | 6 - NO VALID OL                          |                      | & CLASS B BUS<br>7 - EXCEPT TRACTOR-TRAI         | FR                                                                                                 | N HAND-HELD                                                      |                                                                                                                    |
| - NOT TRANSPORTED                                                                                                                                                                                                                     | (MOTORCYCLE SIDE CAR)                            |                                      |                                          |                      | 8 - INTERMEDIATE LICENSE                         | COMMUNI                                                                                            | CATION DEVICE<br>TIVITY WITH AN                                  |                                                                                                                    |
| /TREATED AT SCENE<br>- EMS                                                                                                                                                                                                            | 8 - THIRD - MIDDLE<br>9 - THIRD - RIGHT SIDE     |                                      | OL ENDOR:                                | REMENT.              | 9 - LEARNER'S PERMIT                             | ELECTRON                                                                                           | IIC DEVICE                                                       | ALCOHOL TEST TYPE                                                                                                  |
| - POLICE                                                                                                                                                                                                                              | 10 - SLEEPER SECTION OF<br>TRUCK CAB             | EJECTION<br>1 - NOT EJECTED          | H - HAZMAT                               | SHMHNI               | RESTRICTIONS<br>10 - LIMITED TO DAYLIGHT         | 6 - PASSENG<br>7 - OTHER DI                                                                        | R<br>STRACTION INSIDE                                            | 1 - NONE                                                                                                           |
| - OTHER / UNKNOWN                                                                                                                                                                                                                     | 11 - PASSENGER IN OTHER                          | 2 - PARTIALLY EJECTED                | M - MOTORCYCLE                           |                      | ONLY                                             | THE VEHIC                                                                                          | LE                                                               | 2 - BLOOD                                                                                                          |
|                                                                                                                                                                                                                                       | ENCLOSED CARGO AREA<br>(NON-TRAILING UNIT, BUS,  | 3 - TOTALLY EJECTED                  | P - PASSENGER                            |                      | 11 - LIMITED TO EMPLOYME<br>12 - LIMITED - OTHER | NT 8 - OTHER DIS<br>THE VEHIC                                                                      | TRACTIONS OUTSIDE                                                | 3 - URINE                                                                                                          |
| SAFETY EQUIPMENT                                                                                                                                                                                                                      | PICK-UP WITH CAP)                                | 4 - NOT APPLICABLE                   | N - TANKER                               |                      | 13 - MECHANICAL DEVICES                          | 9 - OTHER / U                                                                                      |                                                                  | 4 - BREATH                                                                                                         |
| - NONE USED                                                                                                                                                                                                                           | UNENCLOSED                                       |                                      | Q - MOTOR SCOOTER                        | 220/01 -             | (SPECIAL BRAKES, HAND<br>CONTROLS, OR OTHER      |                                                                                                    |                                                                  | 5 - OTHER                                                                                                          |
| 2 - SHOULDER BELT ONLY USED<br>3 - LAP BELT ONLY USED                                                                                                                                                                                 | CARGO AREA<br>13 - TRAILING UNIT                 | 1 - NOT TRAPPED                      | R - THREE-WHEEL MOTO                     | JKCYCLE              | ADAPTIVE DEVICES)<br>14 - MILITARY VEHICLES ON   | I Y                                                                                                |                                                                  |                                                                                                                    |
| - SHOULDER & LAP BELT USED                                                                                                                                                                                                            | 14 - RIDING ON VEHICLE                           | 2 - EXTRICATED BY                    | S - SCHOOL BUS<br>T - DOUBLE & TRIPLE TR | All FRS              | 15 - MOTOR VEHICLES                              |                                                                                                    |                                                                  | DRUG TEST TYPE<br>1 - NONE                                                                                         |
|                                                                                                                                                                                                                                       | EXTERIOR<br>(NON-TRAILING UNIT)                  | MECHANICAL MEANS                     | X - TANKER / HAZMAT                      | - ILLINU             | WITHOUT AIR BRAKES<br>16 - OUTSIDE MIRROR        |                                                                                                    |                                                                  | 2 - BLOOD                                                                                                          |
| - CHILD RESTRAINT SYSTEM -<br>FORWARD FACING                                                                                                                                                                                          |                                                  | 3 - FREED BY<br>NON-MECHANICAL MEANS |                                          |                      | 17 - PROSTHETIC AID                              | 1 - APPAREN                                                                                        | CONDITION<br>TLY NORMAL                                          | 3 - URINE                                                                                                          |
| FORWARD FACING<br>5 - CHILD RESTRAINT SYSTEM -                                                                                                                                                                                        | 15 - NON-MOTORIST                                |                                      |                                          |                      | 18 - OTHER                                       | 2 - PHYSICAL                                                                                       |                                                                  | 4 - OTHER                                                                                                          |
| FORWARD FACING<br>6 - CHILD RESTRAINT SYSTEM -<br>REAR FACING                                                                                                                                                                         | 15 - NON-MOTORIST<br>99 - OTHER / UNKNOWN        |                                      |                                          |                      |                                                  |                                                                                                    |                                                                  |                                                                                                                    |
| FORWARD FACING<br>5 - CHILD RESTRAINT SYSTEM -<br>REAR FACING<br>7 - BOOSTER SEAT<br>8 - HELMET USED                                                                                                                                  |                                                  |                                      |                                          |                      |                                                  |                                                                                                    | AL (E.G. DEPRESSED,                                              |                                                                                                                    |
| FORWARD FACING<br>5 - CHLID RESTRAINT SYSTEM -<br>REAR FACING<br>7 - BOOSTER SEAT<br>3 - HELMET USED<br>9 - PROTECTIVE PADS USED<br>(ELBOWS, KNEES, ETC.)                                                                             |                                                  |                                      | GEND                                     | ER                   |                                                  | ANGRY, DIS                                                                                         |                                                                  | DRUG TEST RESULT(S)                                                                                                |
| FORWARD FACING<br>5 - CHLID RESTRAINT SYSTEM -<br>REAR FACING<br>7 - BOOSTER SEAT<br>8 - HELMET USED<br>9 - PROTECTIVE PADS USED<br>(ELBOWS, KNEES, ETC.)<br>10 - REFLECTIVE CLOTHING                                                 |                                                  |                                      | GENDI<br>F - FEMALE                      | ER                   |                                                  | ANGRY, DIS<br>4 - ILLNESS                                                                          | URBED)                                                           | DRUG TEST RESULT(S)<br>1 - AMPHETAMINES<br>2 - BARBITURATES                                                        |
| FORWARD FACING<br>5. CHLID RESTRAINT SYSTEM-<br>REAR FACING<br>7. BOOSTER SEAT<br>3. HELMET USED<br>9. PROTECTIVE PADS USED<br>(ELBOWS, KINES, ETC.)<br>10. REFLECTIVE CLOTHING<br>11. LIGHTING - PEDESTRIAN<br>/ BICYCLE ONLY        |                                                  |                                      | F - FEMALE<br>M - MALE                   | ER                   |                                                  | ANGRY, DIS                                                                                         | URBED)<br>EEP, FAINTED,                                          | 1 - AMPHETAMINES<br>2 - BARBITURATES<br>3 - BENZODIAZEPINES                                                        |
| FORWARD FACING<br>5. CHLID RESTRAINT SYSTEM-<br>REAR FACING<br>7. BOOSTER SEAT<br>3. HELMET USED<br>9. PROTECTIVE PADS USED<br>(ELBOWS, KINES, ETC.)<br>10. REFLECTIVE CLOTHING<br>11. LIGHTING - PEDESTRIAN<br>/ BICYCLE ONLY        |                                                  |                                      | F - FEMALE                               | ER                   |                                                  | ANGRY, DIS<br>4 - ILLNESS<br>5 - FELL ASLI<br>FATIGUED,<br>6 - UNDER TH                            | urbed)<br>Eep, Fainted,<br>Etc.<br>IE Influence of               | 1 - AMPHETAMINES<br>2 - BARBITURATES<br>3 - BENZODIAZEPINES<br>4 - CANNABINOIDS                                    |
| 6 - CHILD RESTRAINT SYSTEM -<br>REAR FACING<br>7 - BOOSTER SEAT<br>8 - HELMET USED<br>9 - PROTECTIVE PADS USED<br>(ELBOWS, KNEES, ETC.)<br>10 - REFLECTIVE CLOTHING<br>11 - LIGHTING - PEDESTRIAN                                     |                                                  |                                      | F - FEMALE<br>M - MALE                   | ER                   |                                                  | ANGRY, DIS<br>4 - ILLNESS<br>5 - FELL ASLI<br>FATIGUED,<br>6 - UNDER TH                            | URBED)<br>EEP, FAINTED,<br>ETC.                                  | 1 - AMPHETAMINES<br>2 - BARBITURATES<br>3 - BENZODIAZEPINES                                                        |
| FORWARD FACING<br>5. CHLID RESTRAINT SYSTEM-<br>REAR FACING<br>7. BOOSTER SEAT<br>3. HELMET USED<br>9. PROTECTIVE PADS USED<br>(ELBOWS, KINES, ETC.)<br>10. REFLECTIVE CLOTHING<br>11. LIGHTING - PEDESTRIAN<br>/ BICYCLE ONLY        |                                                  |                                      | F - FEMALE<br>M - MALE                   | ER                   |                                                  | ANGRY, DIS<br>4 - ILLNESS<br>5 - FELL ASLI<br>FATIGUED,<br>6 - UNDER TH<br>MEDICATIC               | urbed)<br>Eep, Fainted,<br>Etc.<br>IE INFLUENCE OF<br>NS / DRUGS | 1 - AMPHETAMINES 2 - BARBITURATES 3 - BENZODIAZEPINES 4 - CANNABINOIDS 5 - COCAINE 6 - OPIATES / OPIOIDS 7 - OTHER |
| FORWARD FACING<br>5. CHLID RESTRAINT SYSTEM-<br>REAR FACING<br>7. BOOSTER SEAT<br>3. HELMET USED<br>9. PROTECTIVE PADS USED<br>(ELBOWS, KINES, ETC.)<br>10. REFLECTIVE CLOTHING<br>11. LIGHTING - PEDESTRIAN<br>/ BICYCLE ONLY        |                                                  |                                      | F - FEMALE<br>M - MALE                   | ER                   |                                                  | ANGRY, DIS'<br>4 - ILLNESS<br>5 - FELL ASLI<br>FATIGUED,<br>6 - UNDER TI<br>MEDICATIC<br>/ ALCOHOL | urbed)<br>Eep, Fainted,<br>Etc.<br>IE INFLUENCE OF<br>NS / DRUGS | 1 - AMPHETAMINES 2: BARBITURATES 3: BENZODIAZEPINES 4: CANNABINOIDS 5: COCAINE 6: OPIATES / OPIOIDS                |
| FORWARD FACING<br>5 - CHLID RESTRAINT SYSTEM -<br>REAR FACING<br>7 - BOOSTER SEAT<br>3 - HELMET USED<br>9 - PROTECTIVE PADS USED<br>(ELBOWS, KINES, ETC.)<br>10 - REFLECTIVE CLOTHING<br>11 - LIGHTING - PEDESTRIAN<br>/ BICYCLE ONLY |                                                  |                                      | F - FEMALE<br>M - MALE                   | ER                   |                                                  | ANGRY, DIS'<br>4 - ILLNESS<br>5 - FELL ASLI<br>FATIGUED,<br>6 - UNDER TI<br>MEDICATIC<br>/ ALCOHOL | urbed)<br>Eep, Fainted,<br>Etc.<br>IE INFLUENCE OF<br>NS / DRUGS | 1 - AMPHETAMINES 2 - BARBITURATES 3 - BENZODIAZEPINES 4 - CANNABINOIDS 5 - COCAINE 6 - OPIATES / OPIOIDS 7 - OTHER |