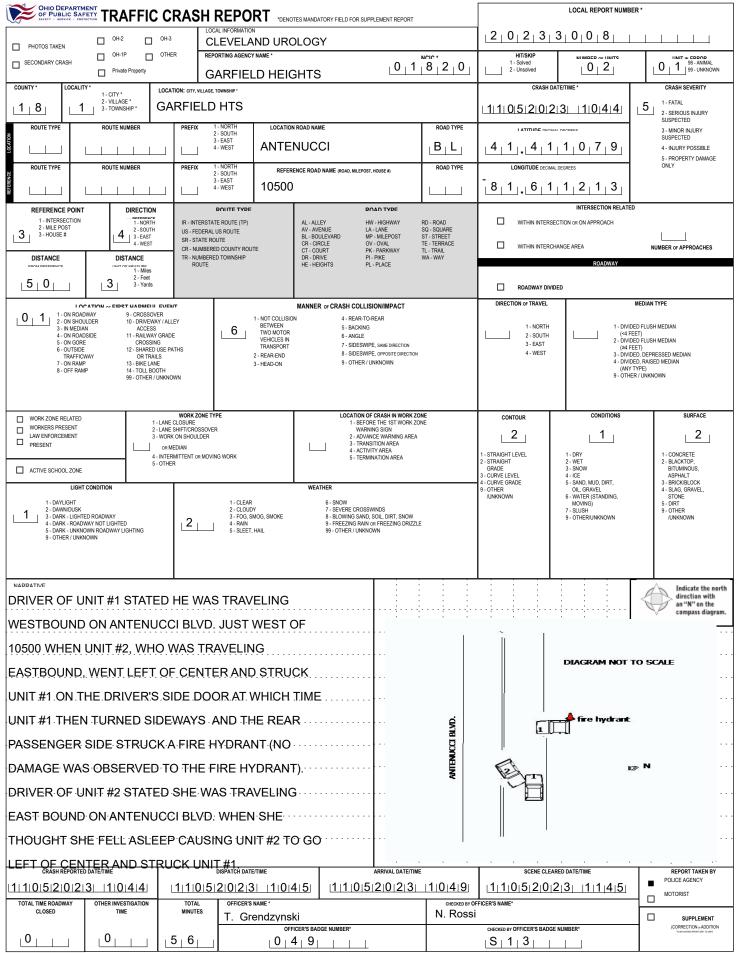

HSY7001 OH1 1/19 [760-0820]

|                                                                                                                                                                                                                                       |                                                  |                                      |                                          |                      |                                                  | LOCAL REPORT NUMBER                                                                                |                                                                  |                                                                                                                    |
|---------------------------------------------------------------------------------------------------------------------------------------------------------------------------------------------------------------------------------------|--------------------------------------------------|--------------------------------------|------------------------------------------|----------------------|--------------------------------------------------|----------------------------------------------------------------------------------------------------|------------------------------------------------------------------|--------------------------------------------------------------------------------------------------------------------|
|                                                                                                                                                                                                                                       |                                                  |                                      |                                          |                      |                                                  | 2 0 2 3 3 0 0 8                                                                                    |                                                                  |                                                                                                                    |
| N UNIT # NAME: LAST, FIRST                                                                                                                                                                                                            | r, MIDDLE                                        |                                      |                                          |                      |                                                  |                                                                                                    | DATE OF BIRTH                                                    | AGE GENDER                                                                                                         |
| •                                                                                                                                                                                                                                     |                                                  |                                      |                                          |                      |                                                  | <u>0 5 0 8 1 9 9 6 12 7 M</u>                                                                      |                                                                  |                                                                                                                    |
|                                                                                                                                                                                                                                       | IESTEAD DR                                       |                                      | 0.54                                     |                      | 4000                                             | CONTACT PHONE - INCLUD                                                                             | E AREA CODE                                                      |                                                                                                                    |
| 000                                                                                                                                                                                                                                   | IESTEAD DR                                       | AUR                                  | ••••                                     | OH 44                | 4202                                             |                                                                                                    | ATING POSITION AIR                                               | BAG USAGE EJECTION TRAPPED                                                                                         |
| <sup>™</sup>                                                                                                                                                                                                                          |                                                  |                                      |                                          | USED                 | 0 4                                              | DOT-COMPLIANT<br>MC HELMET                                                                         | 1                                                                | 1 1 1                                                                                                              |
| OL STATE OPERATOR LICE                                                                                                                                                                                                                | NSE NUMBER                                       | OFFENSE CHARG                        | GED                                      | LOCAL OF<br>CODE     | FFENSE DESCRIPTION                               |                                                                                                    | CIT                                                              | ATION NUMBER                                                                                                       |
| OL CLASS ENDORSEMENT                                                                                                                                                                                                                  | RESTRICTION SELECT UP TO 3                       | DRIVER                               | ALCOHOL / DRUG SUSPECTE                  |                      | CONDITION                                        | ALCOHOL TEST                                                                                       |                                                                  | DRUG TEST(S)                                                                                                       |
| SELECT UP TO 2                                                                                                                                                                                                                        | RESTRICTION SELECTOP 103                         | DISTRACTED                           |                                          |                      | STATUS                                           | TYPE VALU                                                                                          | IE STATUS                                                        | TYPE RESULT SELECT UP TO 4                                                                                         |
|                                                                                                                                                                                                                                       |                                                  |                                      | OTHER DRUG                               |                      | _1                                               |                                                                                                    |                                                                  |                                                                                                                    |
|                                                                                                                                                                                                                                       |                                                  | KDISTEN                              |                                          | -                    |                                                  | 0 1 3                                                                                              | ATE OF BIRTH                                                     |                                                                                                                    |
| ADDRESS: STREET, CITY, STATE, ZIP                                                                                                                                                                                                     |                                                  | KRISTEN                              | NICOL                                    | .⊏                   |                                                  | CONTACT PHONE - INCLUD                                                                             |                                                                  |                                                                                                                    |
|                                                                                                                                                                                                                                       | JOHN AVE                                         | CLE\                                 | /ELAND                                   |                      | 4111                                             |                                                                                                    |                                                                  |                                                                                                                    |
| TAKEN<br>BY                                                                                                                                                                                                                           | VIS AGENCY (NAME)                                | INJURED TAKEN TO: MEDICAL FA         | ACILITY (NAME, CITY)                     | SAFETY EQUIP<br>USED |                                                  | DOT-COMPLIANT                                                                                      | ATING POSITION AIR                                               | BAG USAGE EJECTION TRAPPED                                                                                         |
| 0L STATE OPERATOR LICE                                                                                                                                                                                                                | NSE NUMBER                                       | OFFENSE CHARG                        | ED                                       |                      |                                                  |                                                                                                    |                                                                  |                                                                                                                    |
|                                                                                                                                                                                                                                       |                                                  |                                      |                                          |                      |                                                  |                                                                                                    |                                                                  |                                                                                                                    |
| OL CLASS ENDORSEMENT<br>SELECT UP TO 2                                                                                                                                                                                                | RESTRICTION SELECT UP TO 3                       | DRIVER<br>DISTRACTED                 | ALCOHOL / DRUG SUSPECTE                  | D                    | CONDITION                                        | ALCOHOL TEST<br>TYPE VALU                                                                          | E STATUS                                                         | DRUG TEST(S)<br>TYPE RESULT SELECT UP TO 4                                                                         |
|                                                                                                                                                                                                                                       |                                                  | <sup>™</sup> _ 9 □                   | ALCOHOL MAR                              | JUANA                |                                                  |                                                                                                    |                                                                  |                                                                                                                    |
| UNIT # NAME: LAST, FIRST                                                                                                                                                                                                              | , MIDDLE                                         |                                      | -                                        |                      |                                                  | [                                                                                                  | ATE OF BIRTH                                                     | AGE GENDER                                                                                                         |
|                                                                                                                                                                                                                                       |                                                  |                                      |                                          |                      |                                                  |                                                                                                    |                                                                  |                                                                                                                    |
| ADDRESS: STREET, CITY, STATE, ZIP                                                                                                                                                                                                     |                                                  |                                      |                                          |                      |                                                  | CONTACT PHONE - INCLUD                                                                             | AREA CODE                                                        |                                                                                                                    |
| INJURIES INJURED EN                                                                                                                                                                                                                   | AS AGENCY (NAME)                                 | INJURED TAKEN TO: MEDICAL FA         | CILITY (NAME, CITY)                      | SAFETY EQUIPM        | MENT                                             | SE                                                                                                 | ATING POSITION AIR                                               | BAG USAGE EJECTION TRAPPED                                                                                         |
| TAKEN                                                                                                                                                                                                                                 |                                                  |                                      |                                          | USED                 |                                                  | DOT-COMPLIANT<br>MC HELMET                                                                         |                                                                  |                                                                                                                    |
| OL STATE OPERATOR LICE                                                                                                                                                                                                                | NSE NUMBER                                       | OFFENSE CHARG                        | ED                                       | LOCAL OF<br>CODE     | FFENSE DESCRIPTION                               | L                                                                                                  |                                                                  |                                                                                                                    |
|                                                                                                                                                                                                                                       |                                                  |                                      |                                          | CODE                 |                                                  |                                                                                                    |                                                                  |                                                                                                                    |
| O OL CLASS ENDORSEMENT<br>SELECT UP TO 2                                                                                                                                                                                              | RESTRICTION SELECT UP TO 3                       | DRIVER<br>DISTRACTED<br>BY           | ALCOHOL / DRUG SUSPECTER                 | D                    | CONDITION                                        | ALCOHOL TEST<br>TYPE VALU                                                                          | IE STATUS                                                        | DRUG TEST(S)<br>TYPE RESULT SELECT UP TO 4                                                                         |
|                                                                                                                                                                                                                                       |                                                  |                                      | OTHER DRUG                               |                      |                                                  |                                                                                                    |                                                                  |                                                                                                                    |
| INJURIES                                                                                                                                                                                                                              | SEATING POSITION<br>1 - FRONT - LEFT SIDE        | AIR BAG                              | OL CL/                                   | ASS                  | OL RESTRICTION<br>1 - ALCOHOL INTERLOCK          | (S) 1 - NOT DISTR                                                                                  | RIVER DISTRACTION                                                | 1 - NONE GIVEN                                                                                                     |
| 2 - SUSPECTED SERIOUS INJURY                                                                                                                                                                                                          | (MOTORCYCLE DRIVER)<br>2 - FRONT - MIDDLE        | 2 - DEPLOYED FRONT                   | 2 - CLASS B                              |                      | DEVICE<br>2 - CDL INTRASTATE ONLY                | 2 - MANUALLY                                                                                       | OPERATING AN                                                     | 2 - TEST REFUSED                                                                                                   |
| - SUSPECTED MINOR INJURY                                                                                                                                                                                                              | 3 - FRONT - RIGHT SIDE                           | 3 - DEPLOYED SIDE                    | 3 - CLASS C                              |                      |                                                  |                                                                                                    | IC COMMUNICATION<br>EXTING, TYPING,                              | 3 - TEST GIVEN, CONTAMINATED<br>SAMPLE / UNUSABLE                                                                  |
| - POSSIBLE INJURY<br>- NO APPARENT INJURY                                                                                                                                                                                             | 4 - SECOND - LEFT SIDE<br>(MOTORCYCLE PASSENGER) | 4 - DEPLOYED BOTH FRONT / SIDE       | 4 - REGULAR CLASS (OH                    | IIO = D)             | 4 - FARM WAIVER<br>5 - EXCEPT CLASS A BUS        | DIALING)                                                                                           |                                                                  | 4 - TEST GIVEN. RESULTS KNOWN                                                                                      |
|                                                                                                                                                                                                                                       | 5 - SECOND - MIDDLE                              | 5 - NOT APPLICABLE                   | 5 - M / C MOPED ONLY                     |                      | 6 - EXCEPT CLASS A                               |                                                                                                    | IN HANDS-FREE                                                    | 5 - TEST GIVEN, RESULTS UNKNOWN                                                                                    |
|                                                                                                                                                                                                                                       | 6 - SECOND - RIGHT SIDE<br>7 - THIRD - LEFT SIDE | 9 - DEPLOYMENT UNKNOWN               | 6 - NO VALID OL                          |                      | & CLASS B BUS<br>7 - EXCEPT TRACTOR-TRAI         | FR                                                                                                 | N HAND-HELD                                                      |                                                                                                                    |
| - NOT TRANSPORTED                                                                                                                                                                                                                     | (MOTORCYCLE SIDE CAR)                            |                                      |                                          |                      | 8 - INTERMEDIATE LICENSE                         | COMMUNI                                                                                            | CATION DEVICE<br>TIVITY WITH AN                                  |                                                                                                                    |
| /TREATED AT SCENE<br>- EMS                                                                                                                                                                                                            | 8 - THIRD - MIDDLE<br>9 - THIRD - RIGHT SIDE     |                                      | OL ENDOR:                                | REMENT.              | 9 - LEARNER'S PERMIT                             | ELECTRON                                                                                           | IIC DEVICE                                                       | ALCOHOL TEST TYPE                                                                                                  |
| - POLICE                                                                                                                                                                                                                              | 10 - SLEEPER SECTION OF<br>TRUCK CAB             | EJECTION<br>1 - NOT EJECTED          | H - HAZMAT                               | SHMHNI               | RESTRICTIONS<br>10 - LIMITED TO DAYLIGHT         | 6 - PASSENG<br>7 - OTHER DI                                                                        | R<br>STRACTION INSIDE                                            | 1 - NONE                                                                                                           |
| - OTHER / UNKNOWN                                                                                                                                                                                                                     | 11 - PASSENGER IN OTHER                          | 2 - PARTIALLY EJECTED                | M - MOTORCYCLE                           |                      | ONLY                                             | THE VEHIC                                                                                          | LE                                                               | 2 - BLOOD                                                                                                          |
|                                                                                                                                                                                                                                       | ENCLOSED CARGO AREA<br>(NON-TRAILING UNIT, BUS,  | 3 - TOTALLY EJECTED                  | P - PASSENGER                            |                      | 11 - LIMITED TO EMPLOYME<br>12 - LIMITED - OTHER | NT 8 - OTHER DIS<br>THE VEHIC                                                                      | TRACTIONS OUTSIDE                                                | 3 - URINE                                                                                                          |
| SAFETY EQUIPMENT                                                                                                                                                                                                                      | PICK-UP WITH CAP)                                | 4 - NOT APPLICABLE                   | N - TANKER                               |                      | 13 - MECHANICAL DEVICES                          | 9 - OTHER / U                                                                                      |                                                                  | 4 - BREATH                                                                                                         |
| - NONE USED                                                                                                                                                                                                                           | UNENCLOSED                                       |                                      | Q - MOTOR SCOOTER                        | 220/01 -             | (SPECIAL BRAKES, HAND<br>CONTROLS, OR OTHER      |                                                                                                    |                                                                  | 5 - OTHER                                                                                                          |
| 2 - SHOULDER BELT ONLY USED<br>3 - LAP BELT ONLY USED                                                                                                                                                                                 | CARGO AREA<br>13 - TRAILING UNIT                 | 1 - NOT TRAPPED                      | R - THREE-WHEEL MOTO                     | JKCYCLE              | ADAPTIVE DEVICES)<br>14 - MILITARY VEHICLES ON   | I Y                                                                                                |                                                                  |                                                                                                                    |
| - SHOULDER & LAP BELT USED                                                                                                                                                                                                            | 14 - RIDING ON VEHICLE                           | 2 - EXTRICATED BY                    | S - SCHOOL BUS<br>T - DOUBLE & TRIPLE TR | All FRS              | 15 - MOTOR VEHICLES                              |                                                                                                    |                                                                  | DRUG TEST TYPE<br>1 - NONE                                                                                         |
|                                                                                                                                                                                                                                       | EXTERIOR<br>(NON-TRAILING UNIT)                  | MECHANICAL MEANS                     | X - TANKER / HAZMAT                      | - ILLINU             | WITHOUT AIR BRAKES<br>16 - OUTSIDE MIRROR        |                                                                                                    |                                                                  | 2 - BLOOD                                                                                                          |
| - CHILD RESTRAINT SYSTEM -<br>FORWARD FACING                                                                                                                                                                                          |                                                  | 3 - FREED BY<br>NON-MECHANICAL MEANS |                                          |                      | 17 - PROSTHETIC AID                              | 1 - APPAREN                                                                                        | CONDITION<br>TLY NORMAL                                          | 3 - URINE                                                                                                          |
| FORWARD FACING<br>5 - CHILD RESTRAINT SYSTEM -                                                                                                                                                                                        | 15 - NON-MOTORIST                                |                                      |                                          |                      | 18 - OTHER                                       | 2 - PHYSICAL                                                                                       |                                                                  | 4 - OTHER                                                                                                          |
| FORWARD FACING<br>6 - CHILD RESTRAINT SYSTEM -<br>REAR FACING                                                                                                                                                                         | 15 - NON-MOTORIST<br>99 - OTHER / UNKNOWN        |                                      |                                          |                      |                                                  |                                                                                                    |                                                                  |                                                                                                                    |
| FORWARD FACING<br>5 - CHILD RESTRAINT SYSTEM -<br>REAR FACING<br>7 - BOOSTER SEAT<br>8 - HELMET USED                                                                                                                                  |                                                  |                                      |                                          |                      |                                                  |                                                                                                    | AL (E.G. DEPRESSED,                                              |                                                                                                                    |
| FORWARD FACING<br>5 - CHLID RESTRAINT SYSTEM -<br>REAR FACING<br>7 - BOOSTER SEAT<br>3 - HELMET USED<br>9 - PROTECTIVE PADS USED<br>(ELBOWS, KNEES, ETC.)                                                                             |                                                  |                                      | GEND                                     | ER                   |                                                  | ANGRY, DIS                                                                                         |                                                                  | DRUG TEST RESULT(S)                                                                                                |
| FORWARD FACING<br>5 - CHLID RESTRAINT SYSTEM -<br>REAR FACING<br>7 - BOOSTER SEAT<br>8 - HELMET USED<br>9 - PROTECTIVE PADS USED<br>(ELBOWS, KNEES, ETC.)<br>10 - REFLECTIVE CLOTHING                                                 |                                                  |                                      | GENDI<br>F - FEMALE                      | ER                   |                                                  | ANGRY, DIS<br>4 - ILLNESS                                                                          | URBED)                                                           | DRUG TEST RESULT(S)<br>1 - AMPHETAMINES<br>2 - BARBITURATES                                                        |
| FORWARD FACING<br>5. CHLID RESTRAINT SYSTEM-<br>REAR FACING<br>7. BOOSTER SEAT<br>3. HELMET USED<br>9. PROTECTIVE PADS USED<br>(ELBOWS, KINES, ETC.)<br>10. REFLECTIVE CLOTHING<br>11. LIGHTING - PEDESTRIAN<br>/ BICYCLE ONLY        |                                                  |                                      | F - FEMALE<br>M - MALE                   | ER                   |                                                  | ANGRY, DIS                                                                                         | URBED)<br>EEP, FAINTED,                                          | 1 - AMPHETAMINES<br>2 - BARBITURATES<br>3 - BENZODIAZEPINES                                                        |
| FORWARD FACING<br>5. CHLID RESTRAINT SYSTEM-<br>REAR FACING<br>7. BOOSTER SEAT<br>3. HELMET USED<br>9. PROTECTIVE PADS USED<br>(ELBOWS, KINES, ETC.)<br>10. REFLECTIVE CLOTHING<br>11. LIGHTING - PEDESTRIAN<br>/ BICYCLE ONLY        |                                                  |                                      | F - FEMALE                               | ER                   |                                                  | ANGRY, DIS<br>4 - ILLNESS<br>5 - FELL ASLI<br>FATIGUED,<br>6 - UNDER TH                            | urbed)<br>Eep, Fainted,<br>Etc.<br>IE Influence of               | 1 - AMPHETAMINES<br>2 - BARBITURATES<br>3 - BENZODIAZEPINES<br>4 - CANNABINOIDS                                    |
| 6 - CHILD RESTRAINT SYSTEM -<br>REAR FACING<br>7 - BOOSTER SEAT<br>8 - HELMET USED<br>9 - PROTECTIVE PADS USED<br>(ELBOWS, KNEES, ETC.)<br>10 - REFLECTIVE CLOTHING<br>11 - LIGHTING - PEDESTRIAN                                     |                                                  |                                      | F - FEMALE<br>M - MALE                   | ER                   |                                                  | ANGRY, DIS<br>4 - ILLNESS<br>5 - FELL ASLI<br>FATIGUED,<br>6 - UNDER TH                            | URBED)<br>EEP, FAINTED,<br>ETC.                                  | 1 - AMPHETAMINES<br>2 - BARBITURATES<br>3 - BENZODIAZEPINES                                                        |
| FORWARD FACING<br>5. CHLID RESTRAINT SYSTEM-<br>REAR FACING<br>7. BOOSTER SEAT<br>3. HELMET USED<br>9. PROTECTIVE PADS USED<br>(ELBOWS, KINES, ETC.)<br>10. REFLECTIVE CLOTHING<br>11. LIGHTING - PEDESTRIAN<br>/ BICYCLE ONLY        |                                                  |                                      | F - FEMALE<br>M - MALE                   | ER                   |                                                  | ANGRY, DIS<br>4 - ILLNESS<br>5 - FELL ASLI<br>FATIGUED,<br>6 - UNDER TH<br>MEDICATIC               | urbed)<br>Eep, Fainted,<br>Etc.<br>IE INFLUENCE OF<br>NS / DRUGS | 1 - AMPHETAMINES 2 - BARBITURATES 3 - BENZODIAZEPINES 4 - CANNABINOIDS 5 - COCAINE 6 - OPIATES / OPIOIDS 7 - OTHER |
| FORWARD FACING<br>5. CHLID RESTRAINT SYSTEM-<br>REAR FACING<br>7. BOOSTER SEAT<br>3. HELMET USED<br>9. PROTECTIVE PADS USED<br>(ELBOWS, KINES, ETC.)<br>10. REFLECTIVE CLOTHING<br>11. LIGHTING - PEDESTRIAN<br>/ BICYCLE ONLY        |                                                  |                                      | F - FEMALE<br>M - MALE                   | ER                   |                                                  | ANGRY, DIS'<br>4 - ILLNESS<br>5 - FELL ASLI<br>FATIGUED,<br>6 - UNDER TI<br>MEDICATIC<br>/ ALCOHOL | urbed)<br>Eep, Fainted,<br>Etc.<br>IE INFLUENCE OF<br>NS / DRUGS | 1 - AMPHETAMINES 2: BARBITURATES 3: BENZODIAZEPINES 4: CANNABINOIDS 5: COCAINE 6: OPIATES / OPIOIDS                |
| FORWARD FACING<br>5 - CHLID RESTRAINT SYSTEM -<br>REAR FACING<br>7 - BOOSTER SEAT<br>3 - HELMET USED<br>9 - PROTECTIVE PADS USED<br>(ELBOWS, KINES, ETC.)<br>10 - REFLECTIVE CLOTHING<br>11 - LIGHTING - PEDESTRIAN<br>/ BICYCLE ONLY |                                                  |                                      | F - FEMALE<br>M - MALE                   | ER                   |                                                  | ANGRY, DIS'<br>4 - ILLNESS<br>5 - FELL ASLI<br>FATIGUED,<br>6 - UNDER TI<br>MEDICATIC<br>/ ALCOHOL | urbed)<br>Eep, Fainted,<br>Etc.<br>IE INFLUENCE OF<br>NS / DRUGS | 1 - AMPHETAMINES 2 - BARBITURATES 3 - BENZODIAZEPINES 4 - CANNABINOIDS 5 - COCAINE 6 - OPIATES / OPIOIDS 7 - OTHER |