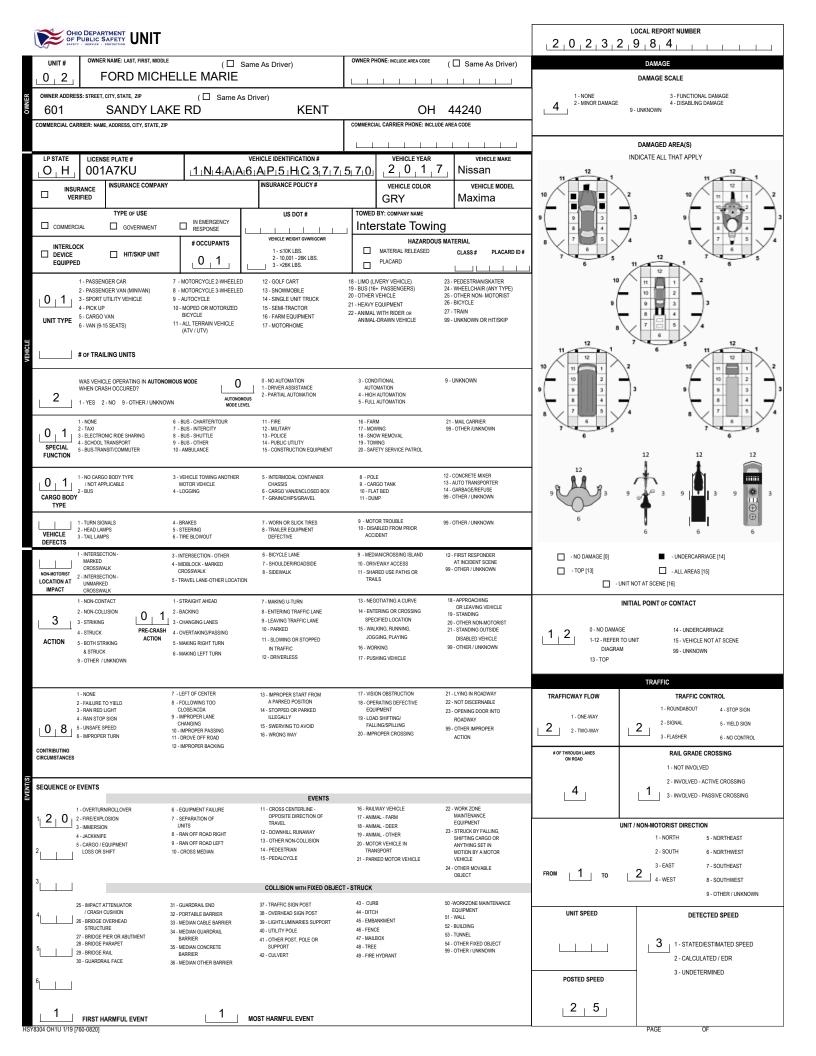

|                                                  |                                                  |                                      |                                                     |                                                    |                                                     | LOCAL REPORT NUMBER                                              |  |  |
|--------------------------------------------------|--------------------------------------------------|--------------------------------------|-----------------------------------------------------|----------------------------------------------------|-----------------------------------------------------|------------------------------------------------------------------|--|--|
|                                                  |                                                  |                                      |                                                     |                                                    | 2 0 2 3 2 9 8 4                                     |                                                                  |  |  |
| UNIT # NAME: LAST, FIR:                          | ST, MIDDLE                                       |                                      |                                                     |                                                    | DATE OF BIRTH                                       | AGE GEND                                                         |  |  |
|                                                  | FREEMAN LAKISHIA R                               |                                      |                                                     |                                                    | 0   4   0   1   1   9   8   5   3  8  F             |                                                                  |  |  |
| ADDRESS: STREET, CITY, STATE, ZIP                |                                                  |                                      |                                                     | 44407                                              | CONTACT PHONE - INCLUDE AREA CODE                   |                                                                  |  |  |
| 10011                                            | NOOD AVE<br>MS AGENCY (NAME)                     | INJURED TAKEN TO: MEDICAL FA         |                                                     | 44137<br>QUIPMENT                                  | SEATING POSITION                                    | AIR BAG USAGE EJECTION TR/                                       |  |  |
| BY                                               | GHFD                                             | Marymount                            | USED                                                | 0 4                                                |                                                     |                                                                  |  |  |
| OL STATE OPERATOR LIC                            | -                                                | OFFENSE CHARG                        |                                                     | OFFENSE DESCRIPTION                                |                                                     |                                                                  |  |  |
|                                                  |                                                  |                                      | CODE                                                |                                                    |                                                     |                                                                  |  |  |
| OL CLASS ENDORSEMENT<br>SELECT UP TO 2           | RESTRICTION SELECT UP TO 3                       | DRIVER<br>DISTRACTED                 | ALCOHOL / DRUG SUSPECTED                            | CONDITION                                          | ALCOHOL TEST                                        | DRUG TEST(S)                                                     |  |  |
| 4                                                |                                                  |                                      | ALCOHOL MARUUANA                                    | STATUS                                             |                                                     | TATUS TYPE RESULT SELECT UP                                      |  |  |
|                                                  |                                                  |                                      | OTHER DRUG                                          |                                                    |                                                     |                                                                  |  |  |
|                                                  | ST, MIDDLE                                       |                                      |                                                     |                                                    |                                                     |                                                                  |  |  |
|                                                  |                                                  | SHARNE                               | NATASHA                                             |                                                    | 0 3 2 9 9<br>CONTACT PHONE - INCLUDE AREA CODE      | 9 2 3 1 F                                                        |  |  |
| ADDRESS: STREET, CITY, STATE, ZIP<br>2696 E 127T | דא פד                                            |                                      |                                                     | 44120                                              | CONTACT PHONE - INCLUDE AREA CODE                   |                                                                  |  |  |
|                                                  | INS AGENCY (NAME)                                | INJURED TAKEN TO: MEDICAL FA         |                                                     | 44120<br>QUIPMENT                                  | SEATING POSITION                                    | AIR BAG USAGE EJECTION TR                                        |  |  |
|                                                  | GHFD                                             |                                      | USED                                                |                                                    |                                                     |                                                                  |  |  |
| OL STATE OPERATOR LIC                            |                                                  | OFFENSE CHARG                        |                                                     | OFFENSE DESCRIPTION                                |                                                     |                                                                  |  |  |
|                                                  |                                                  | 4511.A1                              | a 🛛                                                 | OVI                                                |                                                     | 10-88899                                                         |  |  |
| OL CLASS ENDORSEMENT<br>SELECT UP TO 2           | RESTRICTION SELECT UP TO 3                       | DRIVER<br>DISTRACTED                 | ALCOHOL / DRUG SUSPECTED                            | CONDITION                                          | ALCOHOL TEST                                        | DRUG TEST(S)                                                     |  |  |
|                                                  | 1 11 1 11 1                                      | BY                                   |                                                     |                                                    |                                                     | ATUS TYPE RESULT SELECT UP                                       |  |  |
|                                                  |                                                  |                                      | OTHER DRUG                                          |                                                    |                                                     |                                                                  |  |  |
| UNIT # NAME: LAST, FIRS                          | T, MIDDLE                                        |                                      |                                                     |                                                    | DATE OF BIRTH                                       | AGE GEN                                                          |  |  |
|                                                  |                                                  |                                      |                                                     |                                                    |                                                     |                                                                  |  |  |
| ADDRESS: STREET, CITY, STATE, ZIP                |                                                  |                                      |                                                     |                                                    | CONTACT PHONE - INCLUDE AREA CODE                   |                                                                  |  |  |
|                                                  | MS AGENCY (NAME)                                 | INJURED TAKEN TO: MEDICAL FA         | CILITY (NAME. CITY) SAFETY EC                       | QUIPMENT                                           | SEATING POSITION                                    | AIR BAG USAGE EJECTION TR                                        |  |  |
| INJURIES INJURED<br>TAKEN<br>BY                  |                                                  |                                      | USED                                                |                                                    | DOT-COMPLIANT<br>MC HELMET                          |                                                                  |  |  |
| OL STATE OPERATOR LIC                            | ENSE NUMBER                                      | OFFENSE CHARG                        | ED LOCAL                                            | OFFENSE DESCRIPTION                                |                                                     |                                                                  |  |  |
|                                                  |                                                  |                                      | CODE                                                |                                                    |                                                     |                                                                  |  |  |
| OL CLASS ENDORSEMENT                             | RESTRICTION SELECT UP TO 3                       | DRIVER                               | ALCOHOL / DRUG SUSPECTED                            | CONDITION                                          | ALCOHOL TEST                                        | DRUG TEST(S)                                                     |  |  |
| SELECT UP TO 2                                   |                                                  | DISTRACTED<br>BY                     | ALCOHOL MARUUANA                                    | STATUS                                             |                                                     | TATUS TYPE RESULT SELECT UP                                      |  |  |
|                                                  |                                                  |                                      | OTHER DRUG                                          |                                                    |                                                     |                                                                  |  |  |
| INJURIES                                         | SEATING POSITION<br>1 - FRONT - LEFT SIDE        | AIR BAG                              | OL CLASS<br>1 - CLASS A                             | OL RESTRICTIO<br>1 - ALCOHOL INTERLOCK             | DN(S) DRIVER DISTRACTIO                             | ON TEST STATUS                                                   |  |  |
| FATAL<br>SUSPECTED SERIOUS INJURY                | (MOTORCYCLE DRIVER)                              | 2 - DEPLOYED FRONT                   | 2 - CLASS B                                         | DEVICE                                             | 2 - MANUALLY OPERATING AN                           | 2 - TEST REFUSED                                                 |  |  |
| SUSPECTED MINOR INJURY                           | 2 - FRONT - MIDDLE<br>3 - FRONT - RIGHT SIDE     | 3 - DEPLOYED SIDE                    | 3 - CLASS C                                         | 2 - CDL INTRASTATE ONLY<br>3 - CORRECTIVE LENSES   | ELECTRONIC COMMUNICATIO<br>DEVICE (TEXTING, TYPING, | 3 - TEST GIVEN, CONTAMINATED                                     |  |  |
| POSSIBLE INJURY                                  | 4 - SECOND - LEFT SIDE<br>(MOTORCYCLE PASSENGER) | 4 - DEPLOYED BOTH FRONT / SIDE       | 4 - REGULAR CLASS (OHIO = D)                        | 4 - FARM WAIVER                                    | DIALING)                                            | SAMPLE / UNUSABLE                                                |  |  |
| IO APPARENT INJURY                               | 5 - SECOND - MIDDLE                              | 5 - NOT APPLICABLE                   | 5 - M / C MOPED ONLY                                | 5 - EXCEPT CLASS A BUS<br>6 - EXCEPT CLASS A       | 3 - TALKING ON HANDS-FREE<br>COMMUNICATION DEVICE   | 4 - TEST GIVEN, RESULTS KNOWN<br>5 - TEST GIVEN, RESULTS UNKNOWN |  |  |
|                                                  | 6 - SECOND - RIGHT SIDE<br>7 - THIRD - LEFT SIDE | 9 - DEPLOYMENT UNKNOWN               | 6 - NO VALID OL                                     | & CLASS B BUS                                      | 4 - TALKING ON HAND-HELD                            | 5- TEST GIVEN, RESULTS UNKNOWN                                   |  |  |
| INJURED TAKEN BY                                 | (MOTORCYCLE SIDE CAR)                            |                                      |                                                     | 7 - EXCEPT TRACTOR-TRA<br>8 - INTERMEDIATE LICENSE | COMMUNICATION DEVICE                                |                                                                  |  |  |
| REATED AT SCENE                                  | 8 - THIRD - MIDDLE<br>9 - THIRD - RIGHT SIDE     |                                      |                                                     | RESTRICTIONS<br>9 - LEARNER'S PERMIT               | ELECTRONIC DEVICE                                   |                                                                  |  |  |
| POLICE                                           | 10 - SLEEPER SECTION OF                          | EJECTION<br>1 - NOT EJECTED          | OL ENDORSEMENT<br>H - HAZMAT                        | RESTRICTIONS                                       | 6 - PASSENGER<br>7 - OTHER DISTRACTION INSIDE       | ALCOHOL TEST TYPE<br>1 - NONE                                    |  |  |
| THER / UNKNOWN                                   | TRUCK CAB<br>11 - PASSENGER IN OTHER             | 2 - PARTIALLY EJECTED                | M - MOTORCYCLE                                      | 10 - LIMITED TO DAYLIGHT<br>ONLY                   | THE VEHICLE                                         | 2 - BLOOD                                                        |  |  |
|                                                  | ENCLOSED CARGO AREA<br>(NON-TRAILING UNIT, BUS,  | 3 - TOTALLY EJECTED                  | P - PASSENGER                                       | 11 - LIMITED TO EMPLOYM<br>12 - LIMITED - OTHER    | IENT 8 - OTHER DISTRACTIONS OUTSI<br>THE VEHICLE    | IDE 3 - URINE                                                    |  |  |
| SAFETY EQUIPMENT                                 | PICK-UP WITH CAP)                                | 4 - NOT APPLICABLE                   | N - TANKER                                          | 13 - MECHANICAL DEVICES                            |                                                     | 4 - BREATH                                                       |  |  |
| NONE USED                                        | 12 - PASSENGER IN<br>UNENCLOSED                  |                                      | Q - MOTOR SCOOTER                                   | (SPECIAL BRAKES, HAND<br>CONTROLS, OR OTHER        | )                                                   | 5 - OTHER                                                        |  |  |
| HOULDER BELT ONLY USED<br>AP BELT ONLY USED      | CARGO AREA<br>13 - TRAILING UNIT                 | 1 - NOT TRAPPED                      | R - THREE-WHEEL MOTORCYCLE                          | ADAPTIVE DEVICES)                                  |                                                     |                                                                  |  |  |
| HOULDER & LAP BELT USED                          | 14 - RIDING ON VEHICLE                           | 2 - EXTRICATED BY                    | S - SCHOOL BUS                                      | 14 - MILITARY VEHICLES OI<br>15 - MOTOR VEHICLES   |                                                     | DRUG TEST TYPE<br>1 - NONE                                       |  |  |
| CHILD RESTRAINT SYSTEM -<br>ORWARD FACING        | EXTERIOR<br>(NON-TRAILING UNIT)                  | MECHANICAL MEANS                     | T - DOUBLE & TRIPLE TRAILERS<br>X - TANKER / HAZMAT | WITHOUT AIR BRAKES<br>16 - OUTSIDE MIRROR          |                                                     | 2 - BLOOD                                                        |  |  |
| CHILD RESTRAINT SYSTEM -<br>REAR FACING          | 15 - NON-MOTORIST<br>99 - OTHER / UNKNOWN        | 3 - FREED BY<br>NON-MECHANICAL MEANS |                                                     | 17 - PROSTHETIC AID                                | CONDITION<br>1 - APPARENTLY NORMAL                  | 3 - URINE                                                        |  |  |
| BOOSTER SEAT                                     | 35 - OTHER / UNKNOWN                             |                                      |                                                     | 18 - OTHER                                         | 2 - PHYSICAL IMPAIRMENT                             | 4 - OTHER                                                        |  |  |
| HELMET USED<br>PROTECTIVE PADS USED              |                                                  |                                      |                                                     |                                                    | 3 - EMOTIONAL (E.G. DEPRESSED                       | ı,                                                               |  |  |
| ELBOWS, KNEES, ETC.)                             |                                                  |                                      | GENDER                                              |                                                    | ANGRY, DISTURBED)<br>4 - ILLNESS                    | DRUG TEST RESULT(S)<br>1 - AMPHETAMINES                          |  |  |
| - REFLECTIVE CLOTHING<br>- LIGHTING - PEDESTRIAN |                                                  |                                      | F - FEMALE                                          |                                                    | 4 - ILLNESS<br>5 - FELL ASLEEP, FAINTED,            | 2 - BARBITURATES                                                 |  |  |
| / BICYCLE ONLY                                   |                                                  |                                      | M - MALE                                            |                                                    | FATIGUED, ETC.                                      | 3 - BENZODIAZEPINES                                              |  |  |
| - OTHER / UNKNOWN                                |                                                  |                                      | U - OTHER/UNKNOWN                                   |                                                    | 6 - UNDER THE INFLUENCE OF<br>MEDICATIONS / DRUGS   | 4 - CANNABINOIDS<br>5 - COCAINE                                  |  |  |
|                                                  |                                                  |                                      |                                                     |                                                    | / ALCOHOL                                           | 6 - OPIATES / OPIOIDS                                            |  |  |
|                                                  |                                                  |                                      |                                                     |                                                    | 9 - OTHER / UNKNOWN                                 | 7 - OTHER<br>8 - NEGATIVE RESULTS                                |  |  |
|                                                  |                                                  |                                      |                                                     |                                                    |                                                     |                                                                  |  |  |
|                                                  |                                                  |                                      |                                                     |                                                    |                                                     |                                                                  |  |  |
|                                                  |                                                  |                                      |                                                     |                                                    |                                                     |                                                                  |  |  |