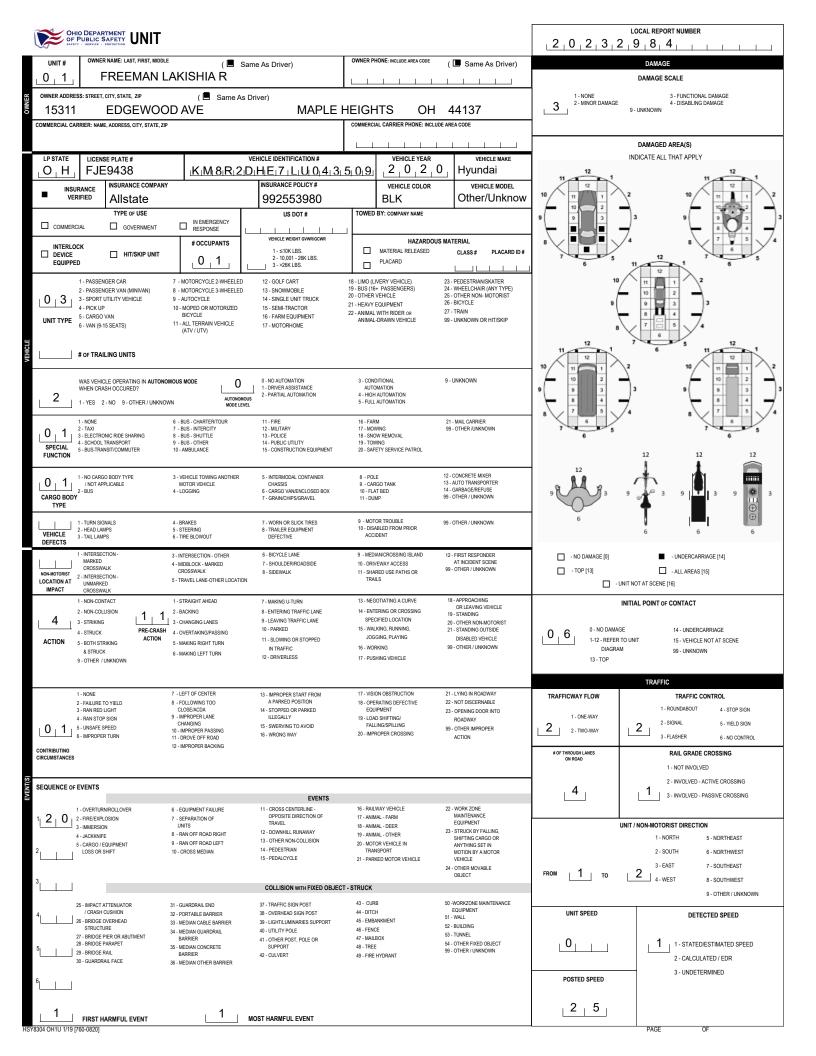

|                                                  |                                                  |                                      |                                                     |                                                    |                                                     | LOCAL REPORT NUMBER                                              |  |  |
|--------------------------------------------------|--------------------------------------------------|--------------------------------------|-----------------------------------------------------|----------------------------------------------------|-----------------------------------------------------|------------------------------------------------------------------|--|--|
|                                                  |                                                  |                                      |                                                     |                                                    | 2 0 2 3 2 9 8 4                                     |                                                                  |  |  |
| UNIT # NAME: LAST, FIR:                          | ST, MIDDLE                                       |                                      |                                                     |                                                    | DATE OF BIRTH                                       | AGE GEND                                                         |  |  |
|                                                  | FREEMAN LAKISHIA R                               |                                      |                                                     |                                                    | 0   4   0   1   1   9   8   5   3  8  F             |                                                                  |  |  |
| ADDRESS: STREET, CITY, STATE, ZIP                |                                                  |                                      |                                                     | 44407                                              | CONTACT PHONE - INCLUDE AREA CODE                   |                                                                  |  |  |
| 10011                                            | NOOD AVE<br>MS AGENCY (NAME)                     | INJURED TAKEN TO: MEDICAL FA         |                                                     | 44137<br>QUIPMENT                                  | SEATING POSITION                                    | AIR BAG USAGE EJECTION TR/                                       |  |  |
| BY                                               | GHFD                                             | Marymount                            | USED                                                | 0 4                                                |                                                     |                                                                  |  |  |
| OL STATE OPERATOR LIC                            | -                                                | OFFENSE CHARG                        |                                                     | OFFENSE DESCRIPTION                                |                                                     |                                                                  |  |  |
|                                                  |                                                  |                                      | CODE                                                |                                                    |                                                     |                                                                  |  |  |
| OL CLASS ENDORSEMENT<br>SELECT UP TO 2           | RESTRICTION SELECT UP TO 3                       | DRIVER<br>DISTRACTED                 | ALCOHOL / DRUG SUSPECTED                            | CONDITION                                          | ALCOHOL TEST                                        | DRUG TEST(S)                                                     |  |  |
| 4                                                |                                                  |                                      | ALCOHOL MARUUANA                                    | STATUS                                             |                                                     | TATUS TYPE RESULT SELECT UP                                      |  |  |
|                                                  |                                                  |                                      | OTHER DRUG                                          |                                                    |                                                     |                                                                  |  |  |
|                                                  | ST, MIDDLE                                       |                                      |                                                     |                                                    |                                                     |                                                                  |  |  |
|                                                  |                                                  | SHARNE                               | NATASHA                                             |                                                    | 0 3 2 9 9<br>CONTACT PHONE - INCLUDE AREA CODE      | 9 2 3 1 F                                                        |  |  |
| ADDRESS: STREET, CITY, STATE, ZIP<br>2696 E 127T | דא פד                                            |                                      |                                                     | 44120                                              | CONTACT PHONE - INCLUDE AREA CODE                   |                                                                  |  |  |
|                                                  | INS AGENCY (NAME)                                | INJURED TAKEN TO: MEDICAL FA         |                                                     | 44120<br>QUIPMENT                                  | SEATING POSITION                                    | AIR BAG USAGE EJECTION TR                                        |  |  |
|                                                  | GHFD                                             |                                      | USED                                                |                                                    |                                                     |                                                                  |  |  |
| OL STATE OPERATOR LIC                            |                                                  | OFFENSE CHARG                        |                                                     | OFFENSE DESCRIPTION                                |                                                     |                                                                  |  |  |
|                                                  |                                                  | 4511.A1                              | a 🛛                                                 | OVI                                                |                                                     | 10-88899                                                         |  |  |
| OL CLASS ENDORSEMENT<br>SELECT UP TO 2           | RESTRICTION SELECT UP TO 3                       | DRIVER<br>DISTRACTED                 | ALCOHOL / DRUG SUSPECTED                            | CONDITION                                          | ALCOHOL TEST                                        | DRUG TEST(S)                                                     |  |  |
|                                                  | 1 11 1 11 1                                      | BY                                   |                                                     |                                                    |                                                     | ATUS TYPE RESULT SELECT UP                                       |  |  |
|                                                  |                                                  |                                      | OTHER DRUG                                          |                                                    |                                                     |                                                                  |  |  |
| UNIT # NAME: LAST, FIRS                          | T, MIDDLE                                        |                                      |                                                     |                                                    | DATE OF BIRTH                                       | AGE GEN                                                          |  |  |
|                                                  |                                                  |                                      |                                                     |                                                    |                                                     |                                                                  |  |  |
| ADDRESS: STREET, CITY, STATE, ZIP                |                                                  |                                      |                                                     |                                                    | CONTACT PHONE - INCLUDE AREA CODE                   |                                                                  |  |  |
|                                                  | MS AGENCY (NAME)                                 | INJURED TAKEN TO: MEDICAL FA         | CILITY (NAME. CITY) SAFETY EC                       | QUIPMENT                                           | SEATING POSITION                                    | AIR BAG USAGE EJECTION TR                                        |  |  |
| INJURIES INJURED<br>TAKEN<br>BY                  |                                                  |                                      | USED                                                |                                                    | DOT-COMPLIANT<br>MC HELMET                          |                                                                  |  |  |
| OL STATE OPERATOR LIC                            | ENSE NUMBER                                      | OFFENSE CHARG                        | ED LOCAL                                            | OFFENSE DESCRIPTION                                |                                                     |                                                                  |  |  |
|                                                  |                                                  |                                      | CODE                                                |                                                    |                                                     |                                                                  |  |  |
| OL CLASS ENDORSEMENT                             | RESTRICTION SELECT UP TO 3                       | DRIVER                               | ALCOHOL / DRUG SUSPECTED                            | CONDITION                                          | ALCOHOL TEST                                        | DRUG TEST(S)                                                     |  |  |
| SELECT UP TO 2                                   |                                                  | DISTRACTED<br>BY                     | ALCOHOL MARUUANA                                    | STATUS                                             |                                                     | TATUS TYPE RESULT SELECT UP                                      |  |  |
|                                                  |                                                  |                                      | OTHER DRUG                                          |                                                    |                                                     |                                                                  |  |  |
| INJURIES                                         | SEATING POSITION<br>1 - FRONT - LEFT SIDE        | AIR BAG                              | OL CLASS<br>1 - CLASS A                             | OL RESTRICTIO<br>1 - ALCOHOL INTERLOCK             | DN(S) DRIVER DISTRACTIO                             | ON TEST STATUS                                                   |  |  |
| FATAL<br>SUSPECTED SERIOUS INJURY                | (MOTORCYCLE DRIVER)                              | 2 - DEPLOYED FRONT                   | 2 - CLASS B                                         | DEVICE                                             | 2 - MANUALLY OPERATING AN                           | 2 - TEST REFUSED                                                 |  |  |
| SUSPECTED MINOR INJURY                           | 2 - FRONT - MIDDLE<br>3 - FRONT - RIGHT SIDE     | 3 - DEPLOYED SIDE                    | 3 - CLASS C                                         | 2 - CDL INTRASTATE ONLY<br>3 - CORRECTIVE LENSES   | ELECTRONIC COMMUNICATIO<br>DEVICE (TEXTING, TYPING, | 3 - TEST GIVEN, CONTAMINATED                                     |  |  |
| POSSIBLE INJURY                                  | 4 - SECOND - LEFT SIDE<br>(MOTORCYCLE PASSENGER) | 4 - DEPLOYED BOTH FRONT / SIDE       | 4 - REGULAR CLASS (OHIO = D)                        | 4 - FARM WAIVER                                    | DIALING)                                            | SAMPLE / UNUSABLE                                                |  |  |
| IO APPARENT INJURY                               | 5 - SECOND - MIDDLE                              | 5 - NOT APPLICABLE                   | 5 - M / C MOPED ONLY                                | 5 - EXCEPT CLASS A BUS<br>6 - EXCEPT CLASS A       | 3 - TALKING ON HANDS-FREE<br>COMMUNICATION DEVICE   | 4 - TEST GIVEN, RESULTS KNOWN<br>5 - TEST GIVEN, RESULTS UNKNOWN |  |  |
|                                                  | 6 - SECOND - RIGHT SIDE<br>7 - THIRD - LEFT SIDE | 9 - DEPLOYMENT UNKNOWN               | 6 - NO VALID OL                                     | & CLASS B BUS                                      | 4 - TALKING ON HAND-HELD                            | 5- TEST GIVEN, RESULTS UNKNOWN                                   |  |  |
| INJURED TAKEN BY                                 | (MOTORCYCLE SIDE CAR)                            |                                      |                                                     | 7 - EXCEPT TRACTOR-TRA<br>8 - INTERMEDIATE LICENSE | COMMUNICATION DEVICE                                |                                                                  |  |  |
| REATED AT SCENE                                  | 8 - THIRD - MIDDLE<br>9 - THIRD - RIGHT SIDE     |                                      |                                                     | RESTRICTIONS<br>9 - LEARNER'S PERMIT               | ELECTRONIC DEVICE                                   |                                                                  |  |  |
| POLICE                                           | 10 - SLEEPER SECTION OF                          | EJECTION<br>1 - NOT EJECTED          | OL ENDORSEMENT<br>H - HAZMAT                        | RESTRICTIONS                                       | 6 - PASSENGER<br>7 - OTHER DISTRACTION INSIDE       | ALCOHOL TEST TYPE<br>1 - NONE                                    |  |  |
| THER / UNKNOWN                                   | TRUCK CAB<br>11 - PASSENGER IN OTHER             | 2 - PARTIALLY EJECTED                | M - MOTORCYCLE                                      | 10 - LIMITED TO DAYLIGHT<br>ONLY                   | THE VEHICLE                                         | 2 - BLOOD                                                        |  |  |
|                                                  | ENCLOSED CARGO AREA<br>(NON-TRAILING UNIT, BUS,  | 3 - TOTALLY EJECTED                  | P - PASSENGER                                       | 11 - LIMITED TO EMPLOYM<br>12 - LIMITED - OTHER    | IENT 8 - OTHER DISTRACTIONS OUTSI<br>THE VEHICLE    | IDE 3 - URINE                                                    |  |  |
| SAFETY EQUIPMENT                                 | PICK-UP WITH CAP)                                | 4 - NOT APPLICABLE                   | N - TANKER                                          | 13 - MECHANICAL DEVICES                            |                                                     | 4 - BREATH                                                       |  |  |
| NONE USED                                        | 12 - PASSENGER IN<br>UNENCLOSED                  |                                      | Q - MOTOR SCOOTER                                   | (SPECIAL BRAKES, HAND<br>CONTROLS, OR OTHER        | )                                                   | 5 - OTHER                                                        |  |  |
| HOULDER BELT ONLY USED<br>AP BELT ONLY USED      | CARGO AREA<br>13 - TRAILING UNIT                 | 1 - NOT TRAPPED                      | R - THREE-WHEEL MOTORCYCLE                          | ADAPTIVE DEVICES)                                  |                                                     |                                                                  |  |  |
| HOULDER & LAP BELT USED                          | 14 - RIDING ON VEHICLE                           | 2 - EXTRICATED BY                    | S - SCHOOL BUS                                      | 14 - MILITARY VEHICLES OI<br>15 - MOTOR VEHICLES   |                                                     | DRUG TEST TYPE<br>1 - NONE                                       |  |  |
| CHILD RESTRAINT SYSTEM -<br>ORWARD FACING        | EXTERIOR<br>(NON-TRAILING UNIT)                  | MECHANICAL MEANS                     | T - DOUBLE & TRIPLE TRAILERS<br>X - TANKER / HAZMAT | WITHOUT AIR BRAKES<br>16 - OUTSIDE MIRROR          |                                                     | 2 - BLOOD                                                        |  |  |
| CHILD RESTRAINT SYSTEM -<br>REAR FACING          | 15 - NON-MOTORIST<br>99 - OTHER / UNKNOWN        | 3 - FREED BY<br>NON-MECHANICAL MEANS |                                                     | 17 - PROSTHETIC AID                                | CONDITION<br>1 - APPARENTLY NORMAL                  | 3 - URINE                                                        |  |  |
| BOOSTER SEAT                                     | 35 - OTHER / UNKNOWN                             |                                      |                                                     | 18 - OTHER                                         | 2 - PHYSICAL IMPAIRMENT                             | 4 - OTHER                                                        |  |  |
| HELMET USED<br>PROTECTIVE PADS USED              |                                                  |                                      |                                                     |                                                    | 3 - EMOTIONAL (E.G. DEPRESSED                       | ı,                                                               |  |  |
| ELBOWS, KNEES, ETC.)                             |                                                  |                                      | GENDER                                              |                                                    | ANGRY, DISTURBED)<br>4 - ILLNESS                    | DRUG TEST RESULT(S)<br>1 - AMPHETAMINES                          |  |  |
| - REFLECTIVE CLOTHING<br>- LIGHTING - PEDESTRIAN |                                                  |                                      | F - FEMALE                                          |                                                    | 4 - ILLNESS<br>5 - FELL ASLEEP, FAINTED,            | 2 - BARBITURATES                                                 |  |  |
| / BICYCLE ONLY                                   |                                                  |                                      | M - MALE                                            |                                                    | FATIGUED, ETC.                                      | 3 - BENZODIAZEPINES                                              |  |  |
| - OTHER / UNKNOWN                                |                                                  |                                      | U - OTHER/UNKNOWN                                   |                                                    | 6 - UNDER THE INFLUENCE OF<br>MEDICATIONS / DRUGS   | 4 - CANNABINOIDS<br>5 - COCAINE                                  |  |  |
|                                                  |                                                  |                                      |                                                     |                                                    | / ALCOHOL                                           | 6 - OPIATES / OPIOIDS                                            |  |  |
|                                                  |                                                  |                                      |                                                     |                                                    | 9 - OTHER / UNKNOWN                                 | 7 - OTHER<br>8 - NEGATIVE RESULTS                                |  |  |
|                                                  |                                                  |                                      |                                                     |                                                    |                                                     |                                                                  |  |  |
|                                                  |                                                  |                                      |                                                     |                                                    |                                                     |                                                                  |  |  |
|                                                  |                                                  |                                      |                                                     |                                                    |                                                     |                                                                  |  |  |