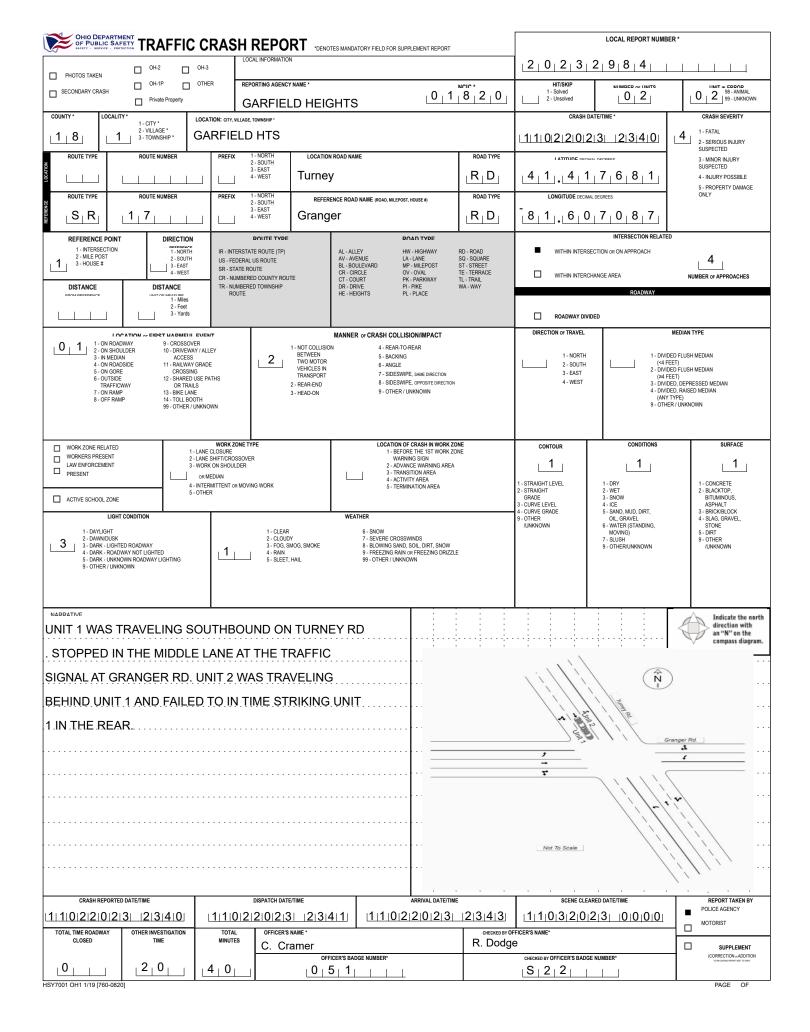

|                                                  |                                                  |                                      |                                                     |                                                    |                                                     | LOCAL REPORT NUMBER                                              |  |  |
|--------------------------------------------------|--------------------------------------------------|--------------------------------------|-----------------------------------------------------|----------------------------------------------------|-----------------------------------------------------|------------------------------------------------------------------|--|--|
|                                                  |                                                  |                                      |                                                     |                                                    | 2 0 2 3 2 9 8 4                                     |                                                                  |  |  |
| UNIT # NAME: LAST, FIR:                          | ST, MIDDLE                                       |                                      |                                                     |                                                    | DATE OF BIRTH                                       | AGE GEND                                                         |  |  |
|                                                  | FREEMAN LAKISHIA R                               |                                      |                                                     |                                                    | 0   4   0   1   1   9   8   5   3  8  F             |                                                                  |  |  |
| ADDRESS: STREET, CITY, STATE, ZIP                |                                                  |                                      |                                                     | 44407                                              | CONTACT PHONE - INCLUDE AREA CODE                   |                                                                  |  |  |
| 10011                                            | NOOD AVE<br>MS AGENCY (NAME)                     | INJURED TAKEN TO: MEDICAL FA         |                                                     | 44137<br>QUIPMENT                                  | SEATING POSITION                                    | AIR BAG USAGE EJECTION TR/                                       |  |  |
| BY                                               | GHFD                                             | Marymount                            | USED                                                | 0 4                                                |                                                     |                                                                  |  |  |
| OL STATE OPERATOR LIC                            | -                                                | OFFENSE CHARG                        |                                                     | OFFENSE DESCRIPTION                                |                                                     |                                                                  |  |  |
|                                                  |                                                  |                                      | CODE                                                |                                                    |                                                     |                                                                  |  |  |
| OL CLASS ENDORSEMENT<br>SELECT UP TO 2           | RESTRICTION SELECT UP TO 3                       | DRIVER<br>DISTRACTED                 | ALCOHOL / DRUG SUSPECTED                            | CONDITION                                          | ALCOHOL TEST                                        | DRUG TEST(S)                                                     |  |  |
| 4                                                |                                                  |                                      | ALCOHOL MARUUANA                                    | STATUS                                             |                                                     | TATUS TYPE RESULT SELECT UP                                      |  |  |
|                                                  |                                                  |                                      | OTHER DRUG                                          |                                                    |                                                     |                                                                  |  |  |
|                                                  | ST, MIDDLE                                       |                                      |                                                     |                                                    |                                                     |                                                                  |  |  |
|                                                  |                                                  | SHARNE                               | NATASHA                                             |                                                    | 0 3 2 9 9<br>CONTACT PHONE - INCLUDE AREA CODE      | 9 2 3 1 F                                                        |  |  |
| ADDRESS: STREET, CITY, STATE, ZIP<br>2696 E 127T | דא פד                                            |                                      |                                                     | 44120                                              | CONTACT PHONE - INCLUDE AREA CODE                   |                                                                  |  |  |
|                                                  | INS AGENCY (NAME)                                | INJURED TAKEN TO: MEDICAL FA         |                                                     | 44120<br>QUIPMENT                                  | SEATING POSITION                                    | AIR BAG USAGE EJECTION TR                                        |  |  |
|                                                  | GHFD                                             |                                      | USED                                                |                                                    |                                                     |                                                                  |  |  |
| OL STATE OPERATOR LIC                            |                                                  | OFFENSE CHARG                        |                                                     | OFFENSE DESCRIPTION                                |                                                     |                                                                  |  |  |
|                                                  |                                                  | 4511.A1                              | a 🛛                                                 | OVI                                                |                                                     | 10-88899                                                         |  |  |
| OL CLASS ENDORSEMENT<br>SELECT UP TO 2           | RESTRICTION SELECT UP TO 3                       | DRIVER<br>DISTRACTED                 | ALCOHOL / DRUG SUSPECTED                            | CONDITION                                          | ALCOHOL TEST                                        | DRUG TEST(S)                                                     |  |  |
|                                                  | 1 11 1 11 1                                      | BY                                   |                                                     |                                                    |                                                     | ATUS TYPE RESULT SELECT UP                                       |  |  |
|                                                  |                                                  |                                      | OTHER DRUG                                          |                                                    |                                                     |                                                                  |  |  |
| UNIT # NAME: LAST, FIRS                          | T, MIDDLE                                        |                                      |                                                     |                                                    | DATE OF BIRTH                                       | AGE GEN                                                          |  |  |
|                                                  |                                                  |                                      |                                                     |                                                    |                                                     |                                                                  |  |  |
| ADDRESS: STREET, CITY, STATE, ZIP                |                                                  |                                      |                                                     |                                                    | CONTACT PHONE - INCLUDE AREA CODE                   |                                                                  |  |  |
|                                                  | MS AGENCY (NAME)                                 | INJURED TAKEN TO: MEDICAL FA         | CILITY (NAME. CITY) SAFETY EC                       | QUIPMENT                                           | SEATING POSITION                                    | AIR BAG USAGE EJECTION TR                                        |  |  |
| INJURIES INJURED<br>TAKEN<br>BY                  |                                                  |                                      | USED                                                |                                                    | DOT-COMPLIANT<br>MC HELMET                          |                                                                  |  |  |
| OL STATE OPERATOR LIC                            | ENSE NUMBER                                      | OFFENSE CHARG                        | ED LOCAL                                            | OFFENSE DESCRIPTION                                |                                                     |                                                                  |  |  |
|                                                  |                                                  |                                      | CODE                                                |                                                    |                                                     |                                                                  |  |  |
| OL CLASS ENDORSEMENT                             | RESTRICTION SELECT UP TO 3                       | DRIVER                               | ALCOHOL / DRUG SUSPECTED                            | CONDITION                                          | ALCOHOL TEST                                        | DRUG TEST(S)                                                     |  |  |
| SELECT UP TO 2                                   |                                                  | DISTRACTED<br>BY                     | ALCOHOL MARUUANA                                    | STATUS                                             |                                                     | TATUS TYPE RESULT SELECT UP                                      |  |  |
|                                                  |                                                  |                                      | OTHER DRUG                                          |                                                    |                                                     |                                                                  |  |  |
| INJURIES                                         | SEATING POSITION<br>1 - FRONT - LEFT SIDE        | AIR BAG                              | OL CLASS<br>1 - CLASS A                             | OL RESTRICTIO<br>1 - ALCOHOL INTERLOCK             | DN(S) DRIVER DISTRACTIO                             | ON TEST STATUS                                                   |  |  |
| FATAL<br>SUSPECTED SERIOUS INJURY                | (MOTORCYCLE DRIVER)                              | 2 - DEPLOYED FRONT                   | 2 - CLASS B                                         | DEVICE                                             | 2 - MANUALLY OPERATING AN                           | 2 - TEST REFUSED                                                 |  |  |
| SUSPECTED MINOR INJURY                           | 2 - FRONT - MIDDLE<br>3 - FRONT - RIGHT SIDE     | 3 - DEPLOYED SIDE                    | 3 - CLASS C                                         | 2 - CDL INTRASTATE ONLY<br>3 - CORRECTIVE LENSES   | ELECTRONIC COMMUNICATIO<br>DEVICE (TEXTING, TYPING, | 3 - TEST GIVEN, CONTAMINATED                                     |  |  |
| POSSIBLE INJURY                                  | 4 - SECOND - LEFT SIDE<br>(MOTORCYCLE PASSENGER) | 4 - DEPLOYED BOTH FRONT / SIDE       | 4 - REGULAR CLASS (OHIO = D)                        | 4 - FARM WAIVER                                    | DIALING)                                            | SAMPLE / UNUSABLE                                                |  |  |
| IO APPARENT INJURY                               | 5 - SECOND - MIDDLE                              | 5 - NOT APPLICABLE                   | 5 - M / C MOPED ONLY                                | 5 - EXCEPT CLASS A BUS<br>6 - EXCEPT CLASS A       | 3 - TALKING ON HANDS-FREE<br>COMMUNICATION DEVICE   | 4 - TEST GIVEN, RESULTS KNOWN<br>5 - TEST GIVEN, RESULTS UNKNOWN |  |  |
|                                                  | 6 - SECOND - RIGHT SIDE<br>7 - THIRD - LEFT SIDE | 9 - DEPLOYMENT UNKNOWN               | 6 - NO VALID OL                                     | & CLASS B BUS                                      | 4 - TALKING ON HAND-HELD                            | 5- TEST GIVEN, RESULTS UNKNOWN                                   |  |  |
| INJURED TAKEN BY                                 | (MOTORCYCLE SIDE CAR)                            |                                      |                                                     | 7 - EXCEPT TRACTOR-TRA<br>8 - INTERMEDIATE LICENSE | COMMUNICATION DEVICE                                |                                                                  |  |  |
| REATED AT SCENE                                  | 8 - THIRD - MIDDLE<br>9 - THIRD - RIGHT SIDE     |                                      |                                                     | RESTRICTIONS<br>9 - LEARNER'S PERMIT               | ELECTRONIC DEVICE                                   |                                                                  |  |  |
| POLICE                                           | 10 - SLEEPER SECTION OF                          | EJECTION<br>1 - NOT EJECTED          | OL ENDORSEMENT<br>H - HAZMAT                        | RESTRICTIONS                                       | 6 - PASSENGER<br>7 - OTHER DISTRACTION INSIDE       | ALCOHOL TEST TYPE<br>1 - NONE                                    |  |  |
| THER / UNKNOWN                                   | TRUCK CAB<br>11 - PASSENGER IN OTHER             | 2 - PARTIALLY EJECTED                | M - MOTORCYCLE                                      | 10 - LIMITED TO DAYLIGHT<br>ONLY                   | THE VEHICLE                                         | 2 - BLOOD                                                        |  |  |
|                                                  | ENCLOSED CARGO AREA<br>(NON-TRAILING UNIT, BUS,  | 3 - TOTALLY EJECTED                  | P - PASSENGER                                       | 11 - LIMITED TO EMPLOYM<br>12 - LIMITED - OTHER    | IENT 8 - OTHER DISTRACTIONS OUTSI<br>THE VEHICLE    | IDE 3 - URINE                                                    |  |  |
| SAFETY EQUIPMENT                                 | PICK-UP WITH CAP)                                | 4 - NOT APPLICABLE                   | N - TANKER                                          | 13 - MECHANICAL DEVICES                            |                                                     | 4 - BREATH                                                       |  |  |
| NONE USED                                        | 12 - PASSENGER IN<br>UNENCLOSED                  |                                      | Q - MOTOR SCOOTER                                   | (SPECIAL BRAKES, HAND<br>CONTROLS, OR OTHER        | )                                                   | 5 - OTHER                                                        |  |  |
| HOULDER BELT ONLY USED<br>AP BELT ONLY USED      | CARGO AREA<br>13 - TRAILING UNIT                 | 1 - NOT TRAPPED                      | R - THREE-WHEEL MOTORCYCLE                          | ADAPTIVE DEVICES)                                  |                                                     |                                                                  |  |  |
| HOULDER & LAP BELT USED                          | 14 - RIDING ON VEHICLE                           | 2 - EXTRICATED BY                    | S - SCHOOL BUS                                      | 14 - MILITARY VEHICLES OI<br>15 - MOTOR VEHICLES   |                                                     | DRUG TEST TYPE<br>1 - NONE                                       |  |  |
| CHILD RESTRAINT SYSTEM -<br>ORWARD FACING        | EXTERIOR<br>(NON-TRAILING UNIT)                  | MECHANICAL MEANS                     | T - DOUBLE & TRIPLE TRAILERS<br>X - TANKER / HAZMAT | WITHOUT AIR BRAKES<br>16 - OUTSIDE MIRROR          |                                                     | 2 - BLOOD                                                        |  |  |
| CHILD RESTRAINT SYSTEM -<br>REAR FACING          | 15 - NON-MOTORIST<br>99 - OTHER / UNKNOWN        | 3 - FREED BY<br>NON-MECHANICAL MEANS |                                                     | 17 - PROSTHETIC AID                                | CONDITION<br>1 - APPARENTLY NORMAL                  | 3 - URINE                                                        |  |  |
| BOOSTER SEAT                                     | 35 - OTHER / UNKNOWN                             |                                      |                                                     | 18 - OTHER                                         | 2 - PHYSICAL IMPAIRMENT                             | 4 - OTHER                                                        |  |  |
| HELMET USED<br>PROTECTIVE PADS USED              |                                                  |                                      |                                                     |                                                    | 3 - EMOTIONAL (E.G. DEPRESSED                       | ı,                                                               |  |  |
| ELBOWS, KNEES, ETC.)                             |                                                  |                                      | GENDER                                              |                                                    | ANGRY, DISTURBED)<br>4 - ILLNESS                    | DRUG TEST RESULT(S)<br>1 - AMPHETAMINES                          |  |  |
| - REFLECTIVE CLOTHING<br>- LIGHTING - PEDESTRIAN |                                                  |                                      | F - FEMALE                                          |                                                    | 4 - ILLNESS<br>5 - FELL ASLEEP, FAINTED,            | 2 - BARBITURATES                                                 |  |  |
| / BICYCLE ONLY                                   |                                                  |                                      | M - MALE                                            |                                                    | FATIGUED, ETC.                                      | 3 - BENZODIAZEPINES                                              |  |  |
| - OTHER / UNKNOWN                                |                                                  |                                      | U - OTHER/UNKNOWN                                   |                                                    | 6 - UNDER THE INFLUENCE OF<br>MEDICATIONS / DRUGS   | 4 - CANNABINOIDS<br>5 - COCAINE                                  |  |  |
|                                                  |                                                  |                                      |                                                     |                                                    | / ALCOHOL                                           | 6 - OPIATES / OPIOIDS                                            |  |  |
|                                                  |                                                  |                                      |                                                     |                                                    | 9 - OTHER / UNKNOWN                                 | 7 - OTHER<br>8 - NEGATIVE RESULTS                                |  |  |
|                                                  |                                                  |                                      |                                                     |                                                    |                                                     |                                                                  |  |  |
|                                                  |                                                  |                                      |                                                     |                                                    |                                                     |                                                                  |  |  |
|                                                  |                                                  |                                      |                                                     |                                                    |                                                     |                                                                  |  |  |