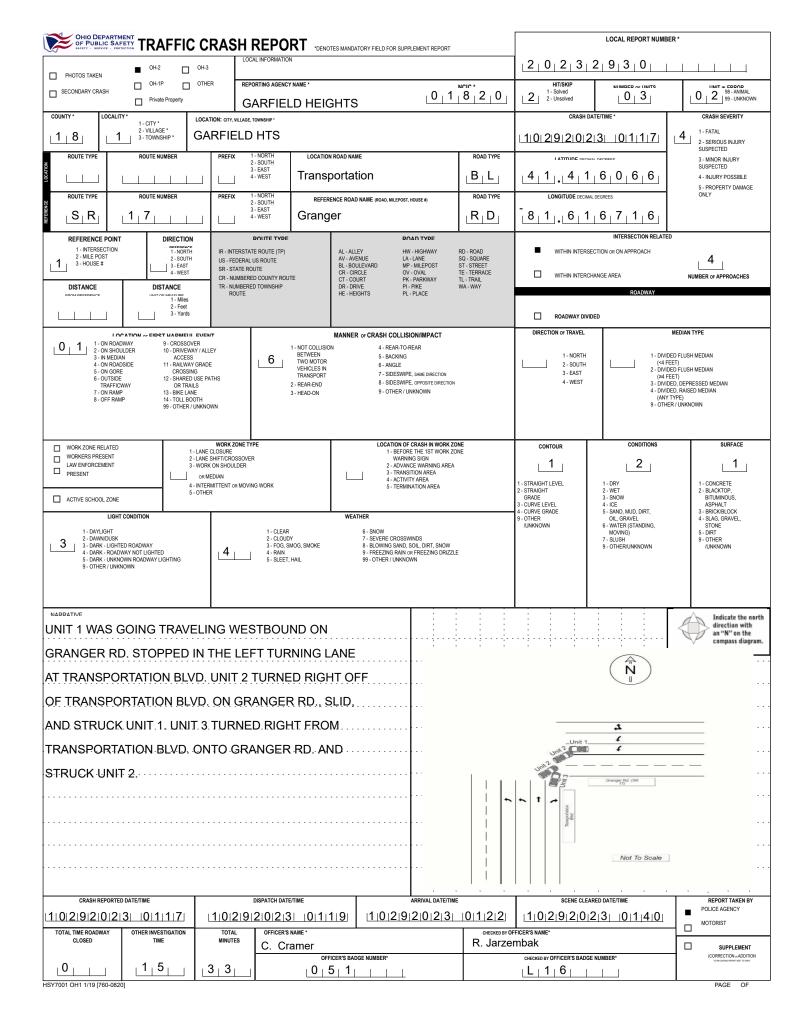

|                 | OH<br>OF<br>MAPET            |                                                                              |                                                                              |                                         |                                                                                                                              |      |                                                                                                                           |                                                                         |                                                                              |                                                            |                                                                          | 2,0,2,3                                                                                                                                          |               |                                                                       |  |
|-----------------|------------------------------|------------------------------------------------------------------------------|------------------------------------------------------------------------------|-----------------------------------------|------------------------------------------------------------------------------------------------------------------------------|------|---------------------------------------------------------------------------------------------------------------------------|-------------------------------------------------------------------------|------------------------------------------------------------------------------|------------------------------------------------------------|--------------------------------------------------------------------------|--------------------------------------------------------------------------------------------------------------------------------------------------|---------------|-----------------------------------------------------------------------|--|
| -               | INIT #                       | OWNER NAME: LAST, FIRST, MIDDLE ( Same As Driver)                            |                                                                              |                                         |                                                                                                                              |      |                                                                                                                           | OWNER P                                                                 | HONE: INCLUDE AREA CODE                                                      | (□ s                                                       | ame As Driver)                                                           |                                                                                                                                                  |               | DAMAGE<br>MAGE SCALE                                                  |  |
| -               |                              | RESS: STREET, CITY, STATE, ZIP ( Same As Driver)                             |                                                                              |                                         |                                                                                                                              |      |                                                                                                                           |                                                                         |                                                                              |                                                            |                                                                          | 9 UNKNOWN                                                                                                                                        |               |                                                                       |  |
| COMME           | ERCIAL CAI                   | RRIER: NAM                                                                   | E, ADDRESS, CITY, STATE, Z                                                   | IP                                      |                                                                                                                              |      |                                                                                                                           | COMMERCIAL CARRIER PHONE: INCLUDE AREA CODE                             |                                                                              |                                                            |                                                                          |                                                                                                                                                  |               |                                                                       |  |
|                 |                              |                                                                              |                                                                              |                                         |                                                                                                                              |      |                                                                                                                           |                                                                         |                                                                              |                                                            |                                                                          |                                                                                                                                                  |               | MAGED AREA(S)<br>ITE ALL THAT APPLY                                   |  |
|                 | STATE                        | LICEN                                                                        | SE PLATE #                                                                   |                                         |                                                                                                                              |      | IICLE IDENTIFICATION #                                                                                                    |                                                                         | VEHICLE YEAR                                                                 |                                                            | VEHICLE MAKE                                                             | 12                                                                                                                                               | INDICA        |                                                                       |  |
|                 |                              | RANCE                                                                        | INSURANCE COMPAN                                                             | Y                                       |                                                                                                                              |      | INSURANCE POLICY #                                                                                                        | 1                                                                       | VEHICLE COLOR                                                                |                                                            | VEHICLE MODEL                                                            | 10 12 1                                                                                                                                          | ~             |                                                                       |  |
|                 | COMMERC                      | CIAL                                                                         | TYPE OF USE                                                                  |                                         | IN EMERGENCY<br>RESPONSE                                                                                                     |      | US DOT #                                                                                                                  | TOWED                                                                   | BY: COMPANY NAME                                                             |                                                            |                                                                          | 9 9 3                                                                                                                                            | _)3           |                                                                       |  |
|                 | INTERLO<br>DEVICE<br>EQUIPPE |                                                                              | HIT/SKIP UNIT                                                                |                                         | # OCCUPANTS                                                                                                                  |      | VEHICLE WEIGHT GVWR/GCWR<br>1 - ≤10K LBS.<br>2 - 10,001 - 26K LBS.<br>3 - >26K LBS.                                       |                                                                         | HAZARDOL<br>MATERIAL RELEASED<br>PLACARD                                     | JS MATERIAL<br>CLAS                                        | S # PLACARD ID #                                                         |                                                                                                                                                  | ×4            |                                                                       |  |
|                 | 3                            |                                                                              | GER VAN (MINIVAN)<br>JTILITY VEHICLE<br>VAN                                  | 8 - N<br>9 - A<br>10 - N<br>E<br>11 - A | MOTORCYCLE 2-WHEELE<br>MOTORCYCLE 3-WHEELE<br>UTOCYCLE<br>MOPED OR MOTORIZED<br>BICYCLE<br>ALL TERRAIN VEHICLE<br>ATV / UTV) |      | 12 - GOLF CART<br>13 - SNOWMOBILE<br>14 - SINOLE UNIT TRUCK<br>15 - SEMI-TRACTOR<br>16 - FARM EQUIPMENT<br>17 - MOTORHOME | 18 - LIMO (L<br>19 - BUS (16<br>20 - OTHER<br>21 - HEAVY<br>22 - ANIMAL |                                                                              | 24 - WHEEL<br>25 - OTHER<br>26 - BICYCL<br>27 - TRAIN      | TRIAN/SKATER<br>CHAIR (ANY TYPE)<br>NON- MOTORIST<br>E<br>WN OR HIT/SKIP | 12                                                                                                                                               |               |                                                                       |  |
|                 |                              | WAS VEHIC<br>WHEN CRA<br>1 - YES 2                                           | LING UNITS<br>ELE OPERATING IN AUTON<br>SH OCCURED?<br>- NO 9 - OTHER / UNKN | OWN                                     | AUTONO<br>MODE L                                                                                                             | MOUS | 0 - NO AUTOMATION<br>1 - DRIVER ASSISTANCE<br>2 - PARTIAL AUTOMATION                                                      | AUTO<br>4 - HIGH<br>5 - FULL                                            | DITIONAL<br>MATION<br>I AUTOMATION<br>AUTOMATION                             | 9 - UNKNO)                                                 |                                                                          | 10<br>10<br>10<br>10<br>11<br>12<br>1<br>12<br>1<br>12<br>1<br>1<br>2<br>3<br>4<br>5<br>5<br>5<br>5<br>5<br>5<br>5<br>5<br>5<br>5<br>5<br>5<br>5 | 3             |                                                                       |  |
|                 |                              | 4 - SCHOOL                                                                   | NIC RIDE SHARING<br>TRANSPORT<br>NSIT/COMMUTER                               | 7 - B<br>8 - B<br>9 - B                 | US - CHARTER/TOUR<br>US - INTERCITY<br>US - SHUTTLE<br>US - OTHER<br>AMBULANCE                                               |      | 11 - FIRE<br>12 - MILITARY<br>13 - POLICE<br>14 - PUBLIC UTILITY<br>15 - CONSTRUCTION EQUIPMENT                           | 19 - TOV                                                                | WING<br>DW REMOVAL                                                           | 21 - MAIL G<br>99 - OTHER                                  |                                                                          | 7 6 6                                                                                                                                            | 112           |                                                                       |  |
|                 | RGO BODY<br>TYPE             | / NOT AP<br>2 - BUS                                                          |                                                                              | М0<br>4 - LC                            | EHICLE TOWING ANOTHER<br>OTOR VEHICLE<br>DGGING                                                                              |      | 5 - INTERMODAL CONTAINER<br>CHASSIS<br>6 - CARGO VANIENCLOSED BOX<br>7 - GRAINICHIPSIGRAVEL                               | 10 - FLA<br>11 - DU                                                     | RGO TANK<br>AT BED                                                           | 12 - CONCRE<br>13 - AUTO TF<br>14 - GARBAG<br>99 - OTHER / | ANSPORTER<br>E/REFUSE<br>UNKNOWN                                         | , <b>W</b>                                                                                                                                       | ,             | ≥ 3 9 <b>3</b> 9 <b>8</b> 3                                           |  |
|                 | HICLE                        | 1 - TURN SIG<br>2 - HEAD LAN<br>3 - TAIL LAM                                 | IPS<br>PS                                                                    | 5 - ST                                  | RAKES<br>FEERING<br>RE BLOWOUT                                                                                               |      | 7 - WORN OR SLICK TIRES<br>8 - TRAILER EQUIPMENT<br>DEFECTIVE                                                             | 10 - DIS/<br>ACC                                                        | ABLED FROM PRIOR<br>IDENT                                                    | 99 - OTHER /                                               |                                                                          |                                                                                                                                                  | 6             | 6 6                                                                   |  |
| LOCA            |                              | 1 - INTERSEC<br>MARKED<br>CROSSW/<br>2 - INTERSEC<br>UNMARKE<br>CROSSW/      | ALK<br>TION -<br>D                                                           | 4 - MII<br>CR                           | TERSECTION - OTHER<br>DBLOCK - MARKED<br>ROSSWALK<br>RAVEL LANE-OTHER LOCAT                                                  | ION  | 6 - BICYCLE LANE<br>7 - SHOULDER/ROADSIDE<br>8 - SIDEWALK                                                                 | 10 - DRIV                                                               | IAN/CROSSING ISLAND<br>VEWAY ACCESS<br>IRED USE PATHS OR<br>ILS              | 12 - FIRST F<br>AT INCII<br>99 - OTHER                     | DENT SCENE                                                               | - NO DAMAGE [0]                                                                                                                                  | - UNIT NOT AT | - UNDERCARRIAGE [14]     - ALL AREAS [15]     SCENE [16]              |  |
|                 | 5                            | 1 - NON-CON<br>2 - NON-COL<br>3 - STRIKING<br>4 - STRUCK                     |                                                                              | 2 - BA                                  | TRAIGHT AHEAD<br>ACKING<br>HANGING LANES<br>VERTAKING/PASSING                                                                |      | 7 - MAKING U-TURN<br>8 - ENTERING TRAFFIC LANE<br>9 - LEAVING TRAFFIC LANE<br>10 - PARKED                                 | 14 - ENT<br>SPEC                                                        | SOTIATING A CURVE<br>TERING OR CROSSING<br>CIFIED LOCATION<br>KING, RUNNING, | 19 - STAND<br>20 - OTHEF                                   | AVING VEHICLE                                                            | 0 0 <sup>0- NO DA</sup>                                                                                                                          |               | DINT OF CONTACT<br>14 - UNDERCARRIAGE                                 |  |
| AC              | TION                         | 5 - BOTH STF<br>& STRUCH<br>9 - OTHER //                                     |                                                                              | 5 - M/                                  | AKING RIGHT TURN                                                                                                             |      | 11 - SLOWING OR STOPPED<br>IN TRAFFIC<br>12 - DRIVERLESS                                                                  | 16 - WO                                                                 | iging, playing<br>Rking<br>Shing vehicle                                     |                                                            | ED VEHICLE<br>R / UNKNOWN                                                | 999<br>1-12 - REF<br>DIAC<br>13 - TOP                                                                                                            |               | 15 - VEHICLE NOT AT SCENE<br>99 - UNKNOWN                             |  |
|                 |                              | 1 - NONE<br>2 - FAILURE 1                                                    |                                                                              | 8 - FC                                  | EFT OF CENTER                                                                                                                |      | 13 - IMPROPER START FROM<br>A PARKED POSITION                                                                             | 18 - OPE                                                                | ON OBSTRUCTION<br>RATING DEFECTIVE                                           | 21 - LYING I<br>22 - NOT DI                                | SCERNABLE                                                                | TRAFFICWAY FLOW                                                                                                                                  |               | TRAFFIC<br>TRAFFIC CONTROL<br>1 - ROUNDABOUT 4 - STOP SIGN            |  |
| 0               | .5.                          | 3 - RAN RED<br>4 - RAN STOF<br>5 - UNSAFE S<br>6 - IMPROPER                  | SIGN<br>PEED                                                                 | 9 - IM<br>CH<br>10 - IN                 | OSE/ACDA<br>IPROPER LANE<br>IANGING<br>IPROPER PASSING<br>ROVE OFF ROAD                                                      |      | 14 - STOPPED OR PARKED<br>ILLEGALLY<br>15 - SWERVING TO AVOID<br>16 - WRONG WAY                                           | 19 - LOA<br>FALI                                                        | JIPMENT<br>D SHIFTING/<br>LING/SPILLING<br>ROPER CROSSING                    | 23 - OPENIN<br>ROADW<br>99 - OTHER<br>ACTION               | IMPROPER                                                                 | 1 - ONE-WAY<br>2 - TWO-WAY                                                                                                                       | 2             | 2 - SIGNAL     5 - YIELD SIGN     3 - FLASHER     6 - NO CONTROL      |  |
|                 | RIBUTING                     |                                                                              |                                                                              | 12 - IN                                 | IPROPER BACKING                                                                                                              |      |                                                                                                                           |                                                                         |                                                                              |                                                            |                                                                          | # OF THROUGH LANES<br>ON ROAD                                                                                                                    |               | RAIL GRADE CROSSING<br>1 - NOT INVOLVED                               |  |
| SEQU            | JENCE OF                     | EVENTS                                                                       |                                                                              |                                         |                                                                                                                              |      |                                                                                                                           |                                                                         |                                                                              |                                                            |                                                                          | 2                                                                                                                                                |               | 2 - INVOLVED - ACTIVE CROSSING                                        |  |
| 11              |                              | 1 - OVERTUR                                                                  |                                                                              |                                         | QUIPMENT FAILURE                                                                                                             |      | EVENTS<br>11 - CROSS CENTERLINE -                                                                                         |                                                                         | WAY VEHICLE                                                                  | 22 - WORK                                                  |                                                                          |                                                                                                                                                  |               | 3 - INVOLVED - PASSIVE CROSSING                                       |  |
| 1 2<br>2, 2     |                              | 2 - FIRE/EXPL<br>3 - IMMERSIO<br>4 - JACKKNIFI<br>5 - CARGO / E<br>LOSS OR S | N<br>E<br>QUIPMENT                                                           | UN<br>8 - R4<br>9 - R4                  | EPARATION OF<br>IITS<br>AN OFF ROAD RIGHT<br>AN OFF ROAD LEFT<br>ROSS MEDIAN                                                 |      | OPPOSITE DIRECTION OF<br>TRAVEL<br>12 - DOWNHILL RUNAWAY<br>13 - OTHER NON-COLLISION<br>14 - PEDESTRIAN                   | 18 - ANIN<br>19 - ANIN<br>20 - MOT                                      | MAL - FARM<br>MAL - DEER<br>MAL - OTHER<br>'OR VEHICLE IN<br>NSPORT          | SHIFTIN                                                    |                                                                          |                                                                                                                                                  | UNIT / NON    | -MOTORIST DIRECTION  1 - NORTH 5 - NORTHEAST  2 - SOUTH 6 - NORTHWEST |  |
| 3.              |                              |                                                                              |                                                                              |                                         |                                                                                                                              |      | 15 - PEDALCYCLE                                                                                                           | 21 - PAR                                                                | KED MOTOR VEHICLE                                                            | VEHICL<br>24 - OTHER<br>OBJECT                             | E<br>MOVABLE                                                             | FROM 2 то                                                                                                                                        | 3             | 3 - EAST 7 - SOUTHEAST<br>4 - WEST 8 - SOUTHWEST                      |  |
| Ľ               |                              |                                                                              |                                                                              |                                         |                                                                                                                              |      | COLLISION WITH FIXED OBJECT                                                                                               |                                                                         | D                                                                            |                                                            |                                                                          |                                                                                                                                                  |               | 9 - OTHER / UNKNOWN                                                   |  |
| 4               |                              | 25 - IMPACT /<br>/ CRASH<br>26 - BRIDGE (<br>STRUCTL                         | CUSHION<br>OVERHEAD<br>IRE                                                   | 32 - PC<br>33 - ME                      | JARDRAIL END<br>DRTABLE BARRIER<br>EDIAN CABLE BARRIER<br>EDIAN GUARDRAIL                                                    |      | 37 - TRAFFIC SIGN POST<br>38 - OVERHEAD SIGN POST<br>39 - LIGHT/LUMINARIES SUPPORT<br>40 - UTILITY POLE                   | 46 - FEN0                                                               | H<br>ANKMENT<br>CE                                                           | EQUIPM<br>51 - WALL<br>52 - BUILDIN                        | IG                                                                       | UNIT SPEED                                                                                                                                       |               | DETECTED SPEED                                                        |  |
| 5               | :                            | 27 - BRIDGE F<br>28 - BRIDGE F<br>29 - BRIDGE F<br>30 - GUARDR               | RAIL                                                                         | BA<br>35 - ME<br>BA                     | ARRIER<br>EDIAN CONCRETE<br>ARRIER<br>EDIAN OTHER BARRIER                                                                    |      | 41 - OTHER POST, POLE OR<br>SUPPORT<br>42 - CULVERT                                                                       | 47 - MAIL<br>48 - TREE<br>49 - FIRE                                     |                                                                              | 53 - TUNNEL<br>54 - OTHER<br>99 - OTHER                    | FIXED OBJECT                                                             |                                                                                                                                                  |               | 3 1 - STATED/ESTIMATED SPEED<br>2 - CALCULATED / EDR                  |  |
| 6               |                              |                                                                              |                                                                              |                                         |                                                                                                                              |      |                                                                                                                           |                                                                         |                                                                              |                                                            |                                                                          | POSTED SPEED                                                                                                                                     |               | 3 - UNDETERMINED                                                      |  |
| L<br>ISY8304 OF | <b>1</b><br>H1U 1/19 [7      |                                                                              | ARMFUL EVENT                                                                 |                                         |                                                                                                                              | MO   | ST HARMFUL EVENT                                                                                                          |                                                                         |                                                                              |                                                            |                                                                          | 3 5                                                                                                                                              | F             | PAGE OF                                                               |  |