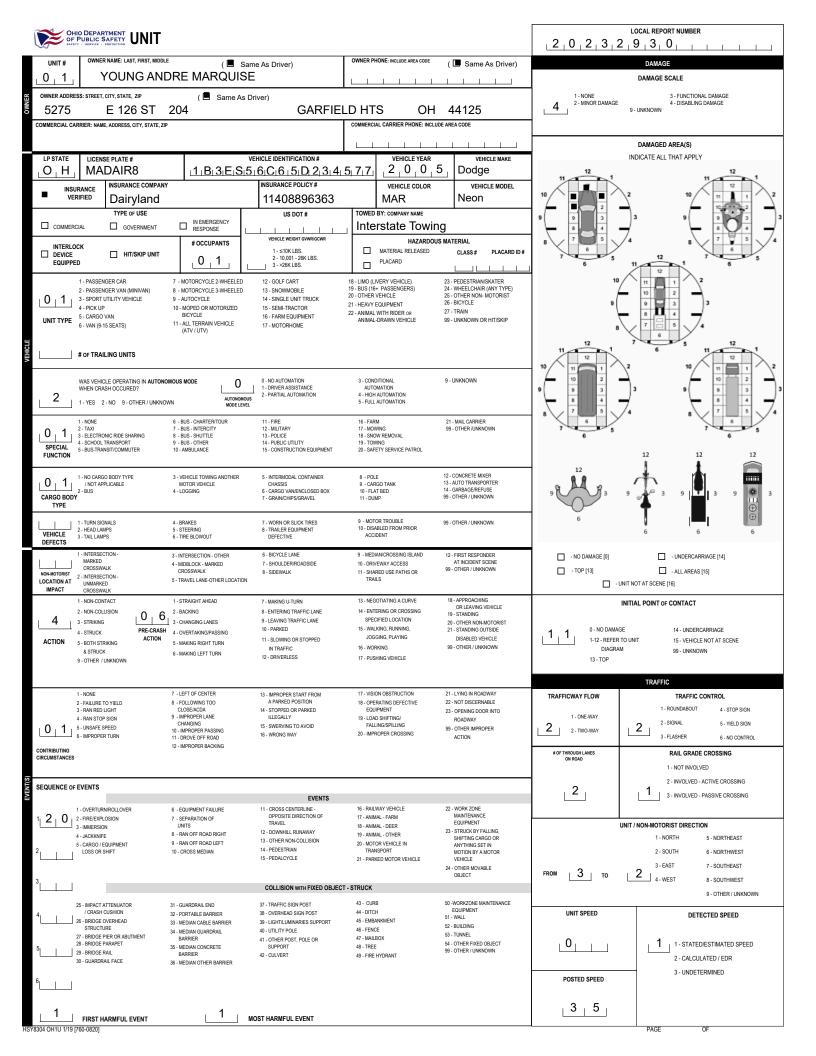

| OH<br>OF<br>ME                        |                                                                                                                                                                                                                       | AFETY UNIT                                                                         |                                                        |                                                                                                                                                  |                                                                                                                           |                                                                                                                                                                                 |                                                                          |                                                                                                                          |                                                                                                             |                                                                                                                                                              | 2                           | 0   2                                                              |                                  | 0  CAL REPOR                          |                                                              |                                                   |
|---------------------------------------|-----------------------------------------------------------------------------------------------------------------------------------------------------------------------------------------------------------------------|------------------------------------------------------------------------------------|--------------------------------------------------------|--------------------------------------------------------------------------------------------------------------------------------------------------|---------------------------------------------------------------------------------------------------------------------------|---------------------------------------------------------------------------------------------------------------------------------------------------------------------------------|--------------------------------------------------------------------------|--------------------------------------------------------------------------------------------------------------------------|-------------------------------------------------------------------------------------------------------------|--------------------------------------------------------------------------------------------------------------------------------------------------------------|-----------------------------|--------------------------------------------------------------------|----------------------------------|---------------------------------------|--------------------------------------------------------------|---------------------------------------------------|
| UNIT#                                 | OWNER NAME: LAST, FIRST, MIDDLE ( Same As Driver)                                                                                                                                                                     |                                                                                    |                                                        |                                                                                                                                                  |                                                                                                                           |                                                                                                                                                                                 |                                                                          | HONE: INCLUDE AREA CODE                                                                                                  | ([                                                                                                          | ☐ Same As Driver)                                                                                                                                            | ver) DAMAGE<br>DAMAGE SCALE |                                                                    |                                  |                                       |                                                              |                                                   |
| OWNER ADDRE                           | OWNER ADDRESS: STREET, CITY, STATE, ZIP ( Same As Driver)                                                                                                                                                             |                                                                                    |                                                        |                                                                                                                                                  |                                                                                                                           |                                                                                                                                                                                 |                                                                          |                                                                                                                          |                                                                                                             | 9                                                                                                                                                            | 1 - NONE<br>2 - MINOR Da    |                                                                    |                                  | 3 - FUNCTIONAL D<br>4 - DISABLING DAI |                                                              |                                                   |
| COMMERCIAL CA                         | MERCIAL CARRIER: NAME, ADDRESS, CITY, STATE, ZIP COMMERCIAL CARRIER: NAME, ADDRESS, CITY, STATE, ZIP COMMERCIAL CARRIER PHONE: INCLUDE AREA CODE                                                                      |                                                                                    |                                                        |                                                                                                                                                  |                                                                                                                           |                                                                                                                                                                                 |                                                                          |                                                                                                                          |                                                                                                             |                                                                                                                                                              |                             | DAMAGED                                                            | DE 1 (0)                         |                                       |                                                              |                                                   |
| LP STATE                              | LICEN                                                                                                                                                                                                                 | SE PLATE #                                                                         |                                                        |                                                                                                                                                  | VE                                                                                                                        | ICLE IDENTIFICATION #                                                                                                                                                           |                                                                          | VEHICLE YEAR                                                                                                             |                                                                                                             | VEHICLE MAKE                                                                                                                                                 |                             |                                                                    | IN                               | DAMAGED A                             |                                                              |                                                   |
|                                       | URANCE<br>RIFIED                                                                                                                                                                                                      | INSURANCE COMPANY                                                                  |                                                        |                                                                                                                                                  |                                                                                                                           | INSURANCE POLICY #                                                                                                                                                              |                                                                          | VEHICLE COLOR                                                                                                            |                                                                                                             | VEHICLE MODEL                                                                                                                                                | 10                          | 12                                                                 | 1                                |                                       | 10                                                           |                                                   |
|                                       | CIAL                                                                                                                                                                                                                  | TYPE OF USE                                                                        |                                                        | IN EMERGENCY<br>RESPONSE                                                                                                                         | 1                                                                                                                         | US DOT #                                                                                                                                                                        | TOWED                                                                    | BY: COMPANY NAME                                                                                                         |                                                                                                             |                                                                                                                                                              | •                           | 10 2 3<br>9 8 4                                                    |                                  | i                                     | ۶                                                            |                                                   |
|                                       |                                                                                                                                                                                                                       | HIT/SKIP UNIT                                                                      |                                                        | # OCCUPANTS                                                                                                                                      |                                                                                                                           | VEHICLE WEIGHT GVWR/GCWR<br>1 - ≤10K LBS.<br>2 - 10,001 - 26K LBS.<br>3 - >26K LBS.                                                                                             |                                                                          | HAZARDOL<br>MATERIAL RELEASED<br>PLACARD                                                                                 |                                                                                                             | ERIAL<br>CLASS # PLACARD ID #                                                                                                                                | 8                           | 7 6                                                                | 5 4                              | 12                                    | 8<br>7                                                       |                                                   |
|                                       | 1 - PASSENGER CAR     7 - MOTORCYCLE 2-WHEELED     2 - PASSENGER VAN (MINIVAN)     3 - SPORT UTILITY VEHICLE     4 - PICK UP     4 - PICK UP     5 - CARGO VAN     BOYOLE     BOYOLE     BOYOLE     BOYOLE     BOYOLE |                                                                                    |                                                        |                                                                                                                                                  | 12 - GOLF CART<br>13 - SNOWMOBILE<br>14 - SINOLE UNIT TRUCK<br>15 - SEMI-TRACTOR<br>16 - FARM EQUIPMENT<br>17 - MOTORHOME | <ol> <li>LINO (LIVERY VEHICLE)</li> <li>BUS (16+ PASSENGERS)</li> <li>OTHER VEHICLE</li> <li>HEAVY GOUMENT</li> <li>ANIMAL WITH RIDER OR<br/>ANIMAL-DRAWN VEHICLE</li> </ol>    |                                                                          |                                                                                                                          | PEDESTRIANISKATER<br>WHEELCHAIR (ANY TYPE)<br>JTHER NON-MOTORIST<br>3ICYCLE<br>IRAIN<br>JNKNOWN OR HIT/SKIP |                                                                                                                                                              |                             |                                                                    | 12                               |                                       |                                                              |                                                   |
|                                       | WAS VEHI<br>WHEN CR/                                                                                                                                                                                                  | ILING UNITS<br>CLE OPERATING IN AUTONO<br>ASH OCCURED?<br>2 - NO 9 - OTHER / UNKNO |                                                        | MODE                                                                                                                                             | NOUS                                                                                                                      | 0 - NO AUTOMATION<br>1 - DRIVER ASSISTANCE<br>2 - PARTIAL AUTOMATION                                                                                                            | AUTO<br>4 - HIGH                                                         | DITIONAL<br>DMATION<br>LAUTOMATION<br>AUTOMATION                                                                         | 9 - U                                                                                                       | NKNOWN                                                                                                                                                       | 10<br>9<br>8                | 12<br>11<br>10<br>9<br>8<br>7                                      |                                  | 6                                     |                                                              | 12<br>11 1<br>10 2<br>9<br>3<br>8<br>4<br>7 5     |
| SPECIAL<br>FUNCTION                   | 4 - SCHOOL                                                                                                                                                                                                            | DNIC RIDE SHARING<br>TRANSPORT<br>INSIT/COMMUTER                                   | 7 - BL<br>8 - BL<br>9 - BL                             | US - CHARTER/TOUR<br>US - INTERCITY<br>US - SHUTTLE<br>US - OTHER<br>MBULANCE                                                                    |                                                                                                                           | 11 - FIRE<br>12 - MILITARY<br>13 - POLICE<br>14 - PUBLIC UTILITY<br>15 - CONSTRUCTION EQUIPMENT                                                                                 | 19 - TOV                                                                 | WING<br>DW REMOVAL                                                                                                       |                                                                                                             | Mail Carrier<br>Other Junknown                                                                                                                               | 7                           | 6                                                                  | 5                                | 12                                    | 12                                                           | 6<br>6<br>12                                      |
| CARGO BODY<br>TYPE                    | / NOT AF<br>2 - BUS                                                                                                                                                                                                   | 50 BODY TYPE<br>PPLICABLE                                                          | MC                                                     | EHICLE TOWING ANOTHER<br>DTOR VEHICLE<br>GGGING                                                                                                  |                                                                                                                           | 5 - INTERMODAL CONTAINER<br>CHASSIS<br>6 - CARGO VANIENCLOSED BOX<br>7 - GRAINICHIPSIGRAVEL                                                                                     | 10 - FL4<br>11 - DU                                                      | RGO TANK<br>AT BED<br>MP                                                                                                 | 13 - A<br>14 - G                                                                                            | oncrete Mixer<br>UTO Transporter<br>Arbage/Refuse<br>Ther / Unknown                                                                                          | , q                         | Å.                                                                 | 39                               | <b>*</b> ••                           | , <b>(</b>                                                   | 3 9 <b>%</b> 3<br>⊕<br>⊕                          |
| VEHICLE<br>DEFECTS                    | 1 - TURN SIG<br>2 - HEAD LA<br>3 - TAIL LAM                                                                                                                                                                           | MPS<br>IPS                                                                         |                                                        | RAKES<br>EERING<br>RE BLOWOUT                                                                                                                    |                                                                                                                           | 7 - WORN OR SLICK TIRES<br>8 - TRAILER EQUIPMENT<br>DEFECTIVE                                                                                                                   | 10 - DIS/<br>ACC                                                         | 'OR TROUBLE<br>ABLED FROM PRIOR<br>IDENT                                                                                 | 99 - C                                                                                                      | THER / UNKNOWN                                                                                                                                               | -                           |                                                                    |                                  | 6                                     | 6                                                            | 6                                                 |
| NON-MOTORIST<br>LOCATION AT<br>IMPACT | 1 - INTERSE<br>MARKED<br>CROSSW<br>2 - INTERSE<br>UNMARK<br>CROSSW                                                                                                                                                    | ALK<br>CTION -<br>ED                                                               | 4 - MID<br>CRO                                         | TERSECTION - OTHER<br>DBLOCK - MARKED<br>OSSWALK<br>AVEL LANE-OTHER LOCATI                                                                       | DN                                                                                                                        | 6 - BICYCLE LANE<br>7 - SHOULDER/ROADSIDE<br>8 - SIDEWALK                                                                                                                       | 10 - DRIV                                                                | IAN/CROSSING ISLAND<br>/EWAY ACCESS<br>.RED USE PATHS OR<br>.ILS                                                         |                                                                                                             | FIRST RESPONDER<br>AT INCIDENT SCENE<br>DTHER / UNKNOWN                                                                                                      |                             | - NO DAMAGE<br>- TOP [13]                                          |                                  |                                       | - UNDERCARRIAG<br>- ALL AREAS [15]<br>6]                     | E [14]                                            |
| <br>action                            | 1 - NON-COI<br>2 - NON-COI<br>3 - STRIKINO<br>4 - STRUCK<br>5 - BOTH ST<br>& STRUC<br>9 - OTHER /                                                                                                                     | LISION 0 5<br>PRE-CRASH<br>ACTION                                                  | 2 - BA<br>2 - CH<br>3 - CH<br>4 - OV<br>5 - MA         | Raight Ahead<br>Icking<br>Ianging Lanes<br>Jertakingipassing<br>Iking Right Turn<br>Iking Left Turn                                              |                                                                                                                           | 7 - MAKING LITURN<br>8 - ENTERING TRAFFIC LANE<br>9 - LEAVING TRAFFIC LANE<br>10 - PARKED<br>11 - SLOWING OR STOPPED<br>IN TRAFFIC<br>12 - DRIVERLESS                           | 14 - ENT<br>SPE(<br>15 - WAL<br>JOG<br>16 - WO                           | SOTIATING A CURVE<br>TERING OR CROSSING<br>CIFIED LOCATION<br>KIMOR, RUNNING,<br>IGING, PLAYING<br>RKING<br>HING VEHICLE | 19 -<br>20 -<br>21 -                                                                                        | APPROACHING<br>OR LEAVING VEHICLE<br>STANDING OTHER NON-MOTORIST<br>STANDING OUTSIDE<br>DISABLED VEHICLE<br>OTHER / UNKNOWN                                  | 9.9                         | 1-12-                                                              | DAMAGE<br>REFER TO UN<br>DIAGRAM |                                       | 20NTACT<br>14 - UNDERCARF<br>15 - VEHICLE NO<br>99 - UNKNOWN |                                                   |
|                                       | 1 - NONE<br>2 - FAILURE<br>3 - RAN RED<br>4 - RAN STO<br>5 - UNSAFE<br>6 - IMPROPE                                                                                                                                    | LIGHT<br>P SIGN<br>SPEED                                                           | 8 - FO<br>CLC<br>9 - IMF<br>CHA<br>10 - IM<br>11 - DF  | FT OF CENTER<br>VILLOWING TOO<br>DSE/ACDA<br>DSE/ACDA<br>ANGING<br>IPROPER LANE<br>ANGING<br>IPROPER PASSING<br>ROVE OFF ROAD<br>IPROPER BACKING |                                                                                                                           | 13 - IMPROPER START FROM<br>A PARKED POSITION<br>14 - STOPPED OR PARKED<br>ILLEGALLY<br>15 - SWERVING TO AVOID<br>16 - WRONG WAY                                                | 18 - OPE<br>EQU<br>19 - LOA<br>FALI                                      | on obstruction<br>Fracting defective<br>Implent<br>D Shifting/<br>Img(SpitLing<br>Roper Crossing                         | 22 - 1<br>23 - 1<br>1<br>99 - 1                                                                             | LYING IN ROADWAY<br>NOT DISCERNABLE<br>OPENING DOOR INTO<br>ROADWAY<br>DIHER IMPROPER<br>ACTION                                                              | 2<br>#0FTH                  | CWAY FLOW<br>1 - ONE-WAY<br>2 - TWO-WAY<br>IROUGH LANES<br>DN ROAD | L                                | 2 2-Si<br>3-Fi                        | TRAFFIC CON<br>DUNDABOUT<br>GNAL<br>ASHER<br>RAIL GRADE CR   | 4 - STOP SIGN<br>5 - YIELD SIGN<br>6 - NO CONTROL |
| 2 SEQUENCE OF                         | EVENTS                                                                                                                                                                                                                |                                                                                    |                                                        |                                                                                                                                                  |                                                                                                                           | EVENTS                                                                                                                                                                          |                                                                          |                                                                                                                          |                                                                                                             |                                                                                                                                                              |                             | 2                                                                  |                                  | 1                                     | - INVOLVED - ACT<br>- INVOLVED - PAS                         |                                                   |
| <sup>1</sup> 2 0                      | 1 - OVERTUF<br>2 - FIRE/EXP<br>3 - IMMERSIC<br>4 - JACKKNIF<br>5 - CARGO / I<br>LOSS OR                                                                                                                               | DN<br>E<br>EQUIPMENT                                                               | 7 - SEI<br>UNI<br>8 - RA<br>9 - RA                     | NUIPMENT FAILURE<br>PARATION OF<br>ITS<br>IN OFF ROAD RIGHT<br>IN OFF ROAD LEFT<br>ROSS MEDIAN                                                   |                                                                                                                           | 1 - CROSS CENTERINE -<br>OPPOSITE DIRECTION OF<br>TRAVEL<br>12 - DOWNHILL RUNAWAY<br>13 - OTHER NON-COLLISION<br>14 - PEOSTAN<br>15 - PEDALCYCLE<br>COLLISION WITH FIXED OBJECT | 17 - Anin<br>18 - Anin<br>19 - Anin<br>20 - Mot<br>Trai<br>21 - Pari     | WAY VEHICLE<br>AAL - FARM<br>AAL - DEER<br>AAL - OTHER<br>OR VEHICLE IN<br>NSPORT<br>KED MOTOR VEHICLE                   | 23 - 1<br>23 - 1<br>1<br>24 - 1                                                                             | NORK ZONE<br>MANTENANCE<br>SQUIPMENT<br>STRUCK BY FALLING,<br>SHIFTING CARGO OR<br>NYTTNING SET IN<br>MOTION BY A MOTOR<br>PHICLE<br>DTHER MOVABLE<br>DBJECT | FROM                        |                                                                    |                                  |                                       | ST DIRECTION<br>ATH 5-<br>ITH 6-<br>T 7-<br>ST 8-            | NORTHEAST<br>NORTHWEST<br>SOUTHEAST<br>SOUTHWEST  |
| <sup>4</sup>                          | / CRASH<br>26 - BRIDGE<br>STRUCT                                                                                                                                                                                      | URE<br>PIER OR ABUTMENT<br>PARAPET<br>RAIL                                         | 32 - PO<br>33 - ME<br>34 - ME<br>BAR<br>35 - ME<br>BAR | JARDRAIL END<br>JARTABLE BARRIER<br>EDIAN CABLE BARRIER<br>EDIAN GUARDRAIL<br>RRIER<br>EDIAN CONCRETE<br>RRIER<br>EDIAN OTHER BARRIER            |                                                                                                                           | 37 - TRAFFIC SIGN POST<br>38 - OVERHEAD SIGN POST<br>39 - LIGHTLUIMINARIES SUPPORT<br>40 - UTILITY POLE<br>41 - OTHER POST, POLE OR<br>SUPPORT<br>42 - CULVERT                  | 43 - CUR<br>44 - DITC<br>45 - EMB<br>46 - FENG<br>47 - MAIL<br>48 - TREE | H<br>ANKMENT<br>CE<br>BOX                                                                                                | E<br>51 - \<br>52 - E<br>53 - 1<br>54 - 0                                                                   | IORKZONE MAINTENANCE<br>QUIPMENT<br>VALL<br>BUILDING<br>UINNEL<br>DTHER FIXED OBJECT<br>DTHER / UNKNOWN                                                      |                             | UNIT SPEED                                                         | )                                | 3                                     | DETECT                                                       |                                                   |
| 1<br>5Y8304 OH1U 1/19                 |                                                                                                                                                                                                                       | IARMFUL EVENT                                                                      |                                                        | 1                                                                                                                                                | мо                                                                                                                        | ST HARMFUL EVENT                                                                                                                                                                |                                                                          |                                                                                                                          |                                                                                                             |                                                                                                                                                              | L                           | 3 5                                                                | _                                | PAGE                                  | OF                                                           |                                                   |