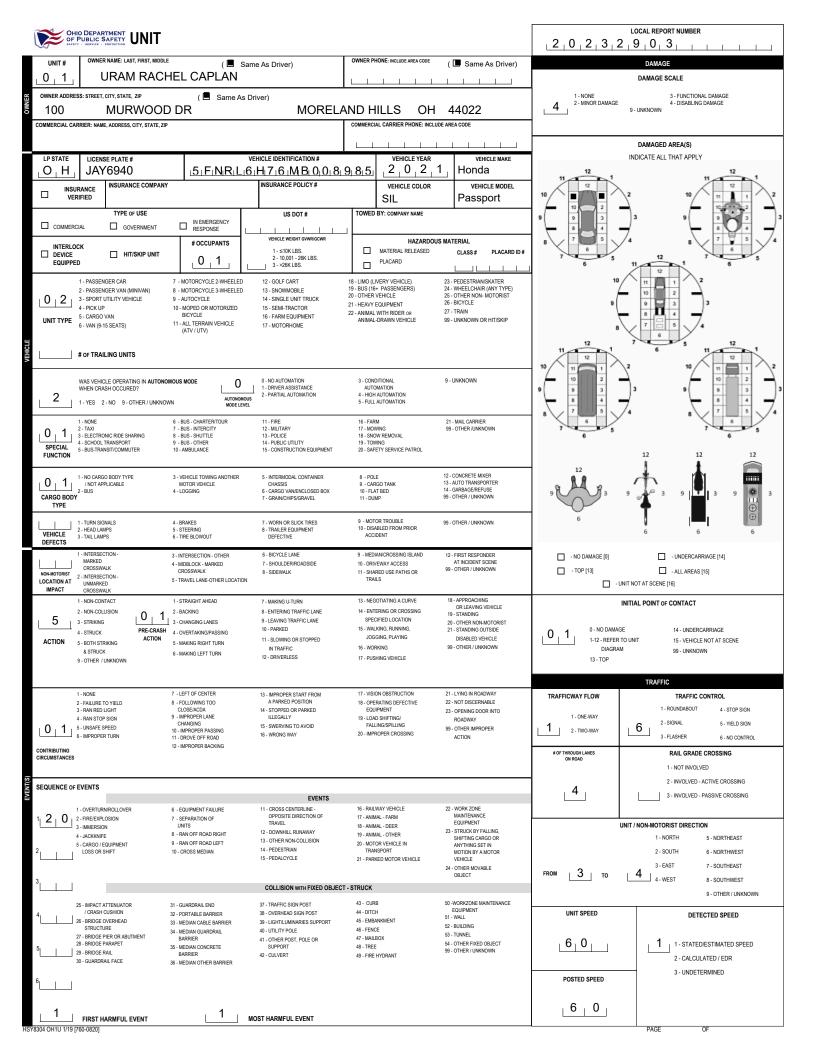

|         | 2                  | OHIO<br>OF F                     | DHIO DEPARTMENT<br>FPUBLIC SAFETY<br>UNIT                                                    |                               |                                             |                                                                                                  |                                                                                    |                                                                                |                                                                                          |                                                                |                                                                      |                                                                |                                                          |                    |                                                           |  |  |
|---------|--------------------|----------------------------------|----------------------------------------------------------------------------------------------|-------------------------------|---------------------------------------------|--------------------------------------------------------------------------------------------------|------------------------------------------------------------------------------------|--------------------------------------------------------------------------------|------------------------------------------------------------------------------------------|----------------------------------------------------------------|----------------------------------------------------------------------|----------------------------------------------------------------|----------------------------------------------------------|--------------------|-----------------------------------------------------------|--|--|
|         | UNIT               | Γ#                               | OWNER NAME: LAST, FIRST, MIDDLE ( Same As Driver)                                            |                               |                                             |                                                                                                  |                                                                                    |                                                                                |                                                                                          |                                                                | ( Same As Driver)                                                    |                                                                |                                                          |                    |                                                           |  |  |
|         | 0                  | 4                                |                                                                                              |                               |                                             |                                                                                                  |                                                                                    |                                                                                |                                                                                          |                                                                |                                                                      | DA                                                             | AMAGE SCALE                                              |                    |                                                           |  |  |
| OWNER   | OWNER              | ADDRES                           | DDRESS: STREET, CITY, STATE, ZIP ( Same As Driver)                                           |                               |                                             |                                                                                                  |                                                                                    |                                                                                |                                                                                          |                                                                |                                                                      |                                                                | 1 - NONE<br>2 - MINOR DAM                                |                    | 3 - FUNCTIONAL DAMAGE<br>4 - DISABLING DAMAGE             |  |  |
|         | COMMERC            | IAL CAR                          |                                                                                              |                               |                                             |                                                                                                  |                                                                                    |                                                                                | COMMERCIAL CARRIER PHONE: INCLUDE AREA CODE                                              |                                                                |                                                                      |                                                                |                                                          | 9 - UNI            | KNOWN                                                     |  |  |
|         |                    |                                  |                                                                                              |                               |                                             |                                                                                                  |                                                                                    |                                                                                |                                                                                          |                                                                |                                                                      |                                                                | DA                                                       | AMAGED AREA(S)     |                                                           |  |  |
| ľ       | LP ST/             |                                  |                                                                                              |                               |                                             |                                                                                                  |                                                                                    |                                                                                | VEHICLE YEAR VEHICLE MAKE                                                                |                                                                |                                                                      | 1                                                              | INDIC                                                    | ATE ALL THAT APPLY |                                                           |  |  |
|         | 0                  | H                                |                                                                                              | INSURANCE COMPANY             | _                                           |                                                                                                  |                                                                                    |                                                                                |                                                                                          | VEHICLE COLOR                                                  | Volkswagen                                                           |                                                                | 11 12                                                    | 1                  | 11 12 1                                                   |  |  |
|         |                    |                                  | RANCE                                                                                        |                               |                                             |                                                                                                  |                                                                                    |                                                                                |                                                                                          | BLK                                                            |                                                                      | Passat                                                         | 10 1                                                     | ~2                 |                                                           |  |  |
|         | □ co               |                                  |                                                                                              | TYPE OF USE                   |                                             | IN EMERGENCY                                                                                     |                                                                                    | US DOT #                                                                       | TOWED                                                                                    | BY: COMPANY NAME                                               |                                                                      |                                                                | 9 9 3                                                    | )3                 | 9 9 9 3 3                                                 |  |  |
|         |                    | TERLOC                           |                                                                                              | GOVERNMENT                    |                                             | RESPONSE<br># OCCUPANTS                                                                          |                                                                                    | VEHICLE WEIGHT GVWR/GCWR                                                       |                                                                                          | HAZARDOU                                                       | JS MATER                                                             | RIAL                                                           |                                                          | 7.                 |                                                           |  |  |
|         | 🗆 DE               |                                  |                                                                                              | ■ HIT/SKIP UNIT               |                                             |                                                                                                  | L                                                                                  | 1 - ≤10K LBS.<br>2 - 10,001 - 26K LBS.<br>3 - >26K LBS.                        |                                                                                          | MATERIAL RELEASED<br>PLACARD                                   | D CLASS# PLACAR                                                      |                                                                | 7 6                                                      | 5 11               |                                                           |  |  |
|         | 0                  |                                  |                                                                                              | GER VAN (MINIVAN)             | 8 - M0                                      | DTORCYCLE 2-WHEELEI<br>DTORCYCLE 3-WHEELEI                                                       |                                                                                    | 13- ONOTINIODILL                                                               |                                                                                          | VERY VEHICLE)<br>► PASSENGERS)<br>/EHICLE                      | 24 - Wł                                                              | EDESTRIAN/SKATER<br>HEELCHAIR (ANY TYPE)<br>FHER NON- MOTORIST |                                                          |                    |                                                           |  |  |
|         |                    | · ·                              | 4 - PICK UP                                                                                  | JTILITY VEHICLE               | 10 - M                                      | JTOCYCLE<br>OPED OR MOTORIZED<br>CYCLE                                                           |                                                                                    | 14 - SINGLE UNIT TRUCK                                                         | 21 - HEAVY E<br>22 - ANIMAL                                                              | EQUIPMENT<br>WITH RIDER or                                     | 26 - BIO<br>27 - TR                                                  | CYCLE<br>RAIN                                                  |                                                          | °                  |                                                           |  |  |
|         | UNIT T             |                                  | 5 - CARGO VAN<br>6 - VAN (9-15 SEATS)                                                        |                               | 11 - Al                                     | LL TERRAIN VEHICLE<br>.TV / UTV)                                                                 |                                                                                    | 17 - MOTORHOME                                                                 | ANIMAL                                                                                   | DRAWN VEHICLE                                                  | 99 - UN                                                              | NKNOWN OR HIT/SKIP                                             |                                                          | 8                  | 7 5 4                                                     |  |  |
| VEHICLE | L                  | _   ;                            | # OF TRAII                                                                                   | AILING UNITS                  |                                             |                                                                                                  |                                                                                    |                                                                                |                                                                                          |                                                                |                                                                      |                                                                | 11 12                                                    | 1                  | 6 5 11 12 1<br>6 11 12 1                                  |  |  |
| >       |                    |                                  |                                                                                              |                               |                                             |                                                                                                  |                                                                                    |                                                                                |                                                                                          |                                                                |                                                                      |                                                                | 10 11 1                                                  | 2                  |                                                           |  |  |
| I       | _ 2                |                                  | WAS VEHICLE OPERATING IN AUTONON<br>WHEN CRASH OCCURED?<br>1 - YES 2 - NO 9 - OTHER / UNKNOW |                               |                                             | AUTONOMOUS<br>MODE LEVEL                                                                         |                                                                                    | 0 - NO AUTOMATION<br>1 - DRIVER ASSISTANCE<br>2 - PARTIAL AUTOMATION           | 4 - HIGH                                                                                 | MATION<br>AUTOMATION                                           | 9 - UNKNOWN                                                          |                                                                | 9 9 3                                                    | 3                  | 9 9 3 3                                                   |  |  |
| ļ       |                    |                                  |                                                                                              |                               |                                             |                                                                                                  |                                                                                    |                                                                                | 5 - FULL AUTOMATION                                                                      |                                                                |                                                                      |                                                                | 8 7 5                                                    | 7.                 |                                                           |  |  |
| I       | 0                  | 1                                |                                                                                              |                               | 7 - BU<br>8 - BU                            | IS - CHARTER/TOUR<br>IS - INTERCITY<br>IS - SHUTTLE                                              |                                                                                    | 11 - FIRE<br>12 - MILITARY<br>13 - POLICE                                      | 16 - FARM<br>17 - MOWING<br>18 - SNOW REMOVAL                                            |                                                                | 21 - MAIL CARRIER<br>99 - OTHER /UNKNOWN                             |                                                                | 7 6                                                      | 5                  | 7 6 5                                                     |  |  |
| ĺ       | SPEC               | IAL                              | 4 - SCHOOL TRANSPORT<br>5 - BUS-TRANSIT/COMMUTER                                             |                               |                                             | 9 - BUS - OTHER<br>10 - AMBULANCE                                                                |                                                                                    | 14 - PUBLIC UTILITY<br>15 - CONSTRUCTION EQUIPMENT                             | 19 - TOWING<br>20 - SAFETY SERVICE PATROL                                                |                                                                |                                                                      |                                                                |                                                          | 1                  | 12 12 12                                                  |  |  |
| l       |                    | . 1                              | 1 - NO CARGO BODY TYPE                                                                       |                               |                                             | 3 - VEHICLE TOWING ANOTHER                                                                       |                                                                                    | 5 - INTERMODAL CONTAINER                                                       | 8 - POLE                                                                                 |                                                                | 12 - COI                                                             | NCRETE MIXER                                                   | 12                                                       |                    |                                                           |  |  |
|         | CARGO              | 1                                | / NOT APPLICABLE<br>2 - BUS                                                                  |                               | MO                                          | MOTOR VEHICLE<br>4 - LOGGING                                                                     |                                                                                    | CHASSIS<br>6 - CARGO VAN/ENCLOSED BOX<br>7 - GRAIN/CHIPS/GRAVEL                | 9 - CARGO TANK<br>10 - FLAT BED<br>11 - DUMP                                             |                                                                | 13 - AUTO TRANSPORTER<br>14 - GARBAGE/REFUSE<br>99 - OTHER / UNKNOWN |                                                                | , Mj                                                     | 9                  | i⊂ 3 9 <b>1</b> 3 9 <b>3</b> 3                            |  |  |
|         | TY                 |                                  |                                                                                              |                               |                                             |                                                                                                  |                                                                                    | / - GRAIN/CHIPS/GRAVEL                                                         |                                                                                          |                                                                |                                                                      |                                                                |                                                          |                    | $\oplus$                                                  |  |  |
|         | VEHICI             |                                  |                                                                                              | 4 - BR/<br>5 - STE<br>6 - TIR |                                             |                                                                                                  | 7 - WORN OR SLICK TIRES<br>8 - TRAILER EQUIPMENT<br>DEFECTIVE                      |                                                                                | DR TROUBLE<br>BLED FROM PRIOR<br>DENT                                                    | 99 - OTHER / UNKNOWN                                           |                                                                      | ь                                                              |                                                          | 6 6 6              |                                                           |  |  |
| ľ       | 1 1                | 1                                | - INTERSEC<br>MARKED                                                                         |                               |                                             | 3 - INTERSECTION - OTHER<br>4 - MIDBLOCK - MARKED<br>CROSSWALK<br>5 - TRAVEL LANE-OTHER LOCATION |                                                                                    | 6 - BICYCLE LANE<br>7 - SHOULDER/ROADSIDE                                      | 9 - MEDIAN/CROSSING ISLAND<br>10 - DRIVEWAY ACCESS<br>11 - SHARED USE PATHS OR<br>TRAILS |                                                                | 12 - FIRST RESPONDER<br>AT INCIDENT SCENE<br>99 - OTHER / UNIKNOWN   |                                                                | - NO DAMAGE [0]                                          |                    | - UNDERCARRIAGE [14]                                      |  |  |
|         | NON-MOTO           | NAT <sup>1</sup>                 | CROSSWA<br>- INTERSEC<br>UNMARKE                                                             | TION -                        |                                             |                                                                                                  |                                                                                    | 8 - SIDEWALK                                                                   |                                                                                          |                                                                |                                                                      |                                                                | - TOP [13] - ALL AREAS [15]     - UNIT NOT AT SCENE [16] |                    |                                                           |  |  |
|         | IMPAC              |                                  | CROSSWA                                                                                      |                               | 1 - STF                                     | RAIGHT AHEAD                                                                                     |                                                                                    | 7 - MAKING U-TURN                                                              | 13 - NEGOTIATING A CURVE                                                                 |                                                                | 18 - APPROACHING                                                     |                                                                |                                                          |                    | POINT OF CONTACT                                          |  |  |
|         | 3                  |                                  |                                                                                              |                               |                                             |                                                                                                  | 8 - ENTERING TRAFFIC LANE<br>9 - LEAVING TRAFFIC LANE                              | 14 - ENTERING OR CROSSING<br>SPECIFIED LOCATION                                |                                                                                          | OR LEAVING VEHICLE<br>19 - STANDING<br>20 - OTHER NON-MOTORIST |                                                                      |                                                                |                                                          |                    |                                                           |  |  |
|         | ACTIO              |                                  | 4 - STRUCK<br>5 - BOTH STR                                                                   | PRE-CRASH<br>ACTION           | 4-01                                        | OVERTAKING/PASSING<br>MAKING RIGHT TURN                                                          |                                                                                    | 10 - PARKED<br>11 - SLOWING OR STOPPED<br>IN TRAFFIC<br>12 - DRIVERLESS        | 15 - WALKING, RUNNING,<br>JOGGING, PLAYING                                               | GING, PLAYING                                                  | 21 - STANDING OUTSIDE<br>DISABLED VEHICLE                            | ISABLED VEHICLE                                                |                                                          | FER TO UNIT        | 14 - UNDERCARRIAGE<br>15 - VEHICLE NOT AT SCENE           |  |  |
|         |                    | ç                                | & STRUCK<br>- OTHER / U                                                                      |                               | 6 - MA                                      | KING LEFT TURN                                                                                   |                                                                                    |                                                                                | 16 - WORKING<br>17 - PUSHING VEHICLE                                                     |                                                                | 99 - OTHER / UNKNOWN                                                 | ITHER / UNKNOWN                                                | DIA<br>13 - TOF                                          | GRAM               | 99 - UNKNOWN                                              |  |  |
|         |                    |                                  |                                                                                              |                               |                                             |                                                                                                  |                                                                                    |                                                                                |                                                                                          |                                                                |                                                                      |                                                                |                                                          |                    | TRAFFIC                                                   |  |  |
| ľ       |                    | 1 - NONE<br>2 - FAILURE TO YIELD |                                                                                              |                               | 8 - FOL                                     | T OF CENTER<br>LOWING TOO                                                                        |                                                                                    | 13 - IMPROPER START FROM<br>A PARKED POSITION                                  | 17 - VISION OBSTRUCTION<br>18 - OPERATING DEFECTIVE                                      |                                                                |                                                                      | ING IN ROADWAY                                                 | TRAFFICWAY FLOW                                          |                    | TRAFFIC CONTROL                                           |  |  |
| ĺ       | ~                  | 3                                | - RAN RED L<br>- RAN STOP                                                                    | .IGHT<br>SIGN                 | CLOSE/ACDA<br>9 - IMPROPER LANE<br>CHANGING | ROPER LANE                                                                                       |                                                                                    | 14 - STOPPED OR PARKED<br>ILLEGALLY<br>15 - SWERVING TO AVOID                  | 19 - LOAI                                                                                | PMENT<br>) SHIFTING/<br>ING/SPILLING                           | RC                                                                   | PENING DOOR INTO<br>DADWAY                                     | 1 - ONE-WAY                                              |                    | 1 - ROUNDABOUT 4 - STOP SIGN<br>2 - SIGNAL 5 - YIELD SIGN |  |  |
| ĺ       | 0                  |                                  | 5 - UNSAFE SPEED<br>6 - IMPROPER TURN                                                        |                               | 10 - IMF<br>11 - DR                         | PROPER PASSING<br>OVE OFF ROAD                                                                   |                                                                                    | 15 - SWERVING TO AVOID<br>16 - WRONG WAY                                       |                                                                                          | FALLING/SPILLING<br>20 - IMPROPER CROSSING                     | 99 - OTHER IMPROPER<br>ACTION                                        |                                                                | 2 - TWO-WAY                                              | 6                  | 3 - FLASHER 6 - NO CONTROL                                |  |  |
|         | CONTRIBUT          |                                  |                                                                                              |                               |                                             | PROPER BACKING                                                                                   |                                                                                    |                                                                                |                                                                                          |                                                                |                                                                      |                                                                | # OF THROUGH LANES<br>ON ROAD                            |                    | RAIL GRADE CROSSING                                       |  |  |
| (2)     |                    |                                  |                                                                                              |                               |                                             |                                                                                                  |                                                                                    |                                                                                |                                                                                          |                                                                |                                                                      |                                                                | 4                                                        |                    | 1 - NOT INVOLVED<br>2 - INVOLVED - ACTIVE CROSSING        |  |  |
| EVEN    | SEQUEN             | CE OF E                          | VENTS                                                                                        |                               |                                             |                                                                                                  |                                                                                    | EVENTS                                                                         |                                                                                          |                                                                |                                                                      |                                                                | 4                                                        |                    | 3 - INVOLVED - PASSIVE CROSSING                           |  |  |
| ĺ       | 1 <sub>1</sub> 2 1 | 0 1 2                            | - FIRE/EXPL                                                                                  |                               | 7 - SEF                                     | UIPMENT FAILURE<br>PARATION OF                                                                   |                                                                                    | 11 - CROSS CENTERLINE -<br>OPPOSITE DIRECTION OF<br>TRAVEL                     | 17 - ANIM                                                                                | NAY VEHICLE<br>AL - FARM                                       | MA                                                                   | ORK ZONE<br>AINTENANCE<br>QUIPMENT                             |                                                          |                    |                                                           |  |  |
| ĺ       |                    | 3<br>4                           | - IMMERSIO                                                                                   |                               |                                             | IS<br>N OFF ROAD RIGHT<br>N OFF ROAD LEFT                                                        |                                                                                    | 12 - DOWNHILL RUNAWAY<br>13 - OTHER NON-COLLISION                              | 19 - ANIM                                                                                | AL - DEER<br>AL - OTHER                                        | 23 - ST<br>SH                                                        | TRUCK BY FALLING,<br>HIFTING CARGO OR                          |                                                          | UNIT / NO          | N-MOTORIST DIRECTION<br>1 - NORTH 5 - NORTHEAST           |  |  |
| ĺ       | <sup>2</sup>       | 5                                | - CARGO / E<br>LOSS OR S                                                                     |                               |                                             | OSS MEDIAN                                                                                       |                                                                                    | 14 - PEDESTRIAN<br>15 - PEDALCYCLE                                             | TRAN                                                                                     | or vehicle in<br>Isport<br>Ed motor vehicle                    | MC                                                                   | AYTHING SET IN<br>DTION BY A MOTOR<br>EHICLE                   |                                                          |                    | 2 - SOUTH 6 - NORTHWEST                                   |  |  |
| ļ       | 3.                 |                                  |                                                                                              |                               |                                             |                                                                                                  |                                                                                    |                                                                                |                                                                                          |                                                                | 24 - OT                                                              | THER MOVABLE<br>BJECT                                          | FROM 3 то                                                | 4                  | 3 - EAST 7 - SOUTHEAST<br>4 - WEST 8 - SOUTHWEST          |  |  |
| ĺ       |                    |                                  |                                                                                              |                               |                                             |                                                                                                  |                                                                                    | COLLISION WITH FIXED OBJECT                                                    |                                                                                          |                                                                |                                                                      |                                                                |                                                          |                    | 9 - OTHER / UNKNOWN                                       |  |  |
| ļ       | <sup>4</sup> L I   |                                  | 5 - IMPACT A<br>/ CRASH (<br>6 - BRIDGE C                                                    |                               | 31 - GUARDRAIL END<br>32 - PORTABLE BARRIER |                                                                                                  | 37 - TRAFFIC SIGN POST<br>38 - OVERHEAD SIGN POST<br>39 - LIGHT/LUMINARIES SUPPORT | 43 - CURI<br>44 - DITCH<br>45 - EMBA                                           | 4                                                                                        | EQI<br>51 - WA                                                 |                                                                      | UNIT SPEED                                                     |                                                          | DETECTED SPEED     |                                                           |  |  |
| ĺ       | ·L                 | 2                                | STRUCTU<br>7 - BRIDGE P                                                                      | RE<br>IER OR ABUTMENT         | 34 - MEI                                    | DIAN CABLE BARRIER<br>DIAN GUARDRAIL<br>RRIER                                                    |                                                                                    | 39 - LIGHT/LUMINARIES SUPPORT<br>40 - UTILITY POLE<br>41 - OTHER POST, POLE OR | 46 - FENC<br>47 - MAILE                                                                  | E                                                              | 53 - TU                                                              |                                                                | 6.0                                                      |                    | 1                                                         |  |  |
| ĺ       | 5                  | 2                                | 9 - BRIDGE R                                                                                 | BRIDGE PARAPET<br>BRIDGE RAIL |                                             | 35 - MEDIAN CONCRETE<br>BARRIER                                                                  |                                                                                    | SUPPORT<br>42 - CULVERT                                                        | 48 - TREE<br>49 - FIRE                                                                   |                                                                | 54 - OTHER FIXED OBJECT<br>99 - OTHER / UNKNOWN                      |                                                                | 6 0                                                      |                    | 1 - STATED/ESTIMATED SPEED<br>2 - CALCULATED / EDR        |  |  |
| I       | 6.                 | 30 - GUARDRAIL FACE              |                                                                                              |                               | 36 - MEDIAN OTHER BARRIER                   |                                                                                                  |                                                                                    |                                                                                |                                                                                          |                                                                |                                                                      | POSTED SPEED                                                   |                                                          | 3 - UNDETERMINED   |                                                           |  |  |
| I       | ۳ <u>ـــــــ</u>   |                                  |                                                                                              |                               |                                             |                                                                                                  |                                                                                    |                                                                                |                                                                                          |                                                                |                                                                      |                                                                |                                                          |                    |                                                           |  |  |
| ĺ       | 1                  | I                                | FIRST H                                                                                      | ARMFUL EVENT                  |                                             | 1 1                                                                                              | MO                                                                                 | ST HARMFUL EVENT                                                               |                                                                                          |                                                                |                                                                      |                                                                | 6 0                                                      |                    |                                                           |  |  |
| ISY     | 1304 OH1U          | J 1/19 [7                        |                                                                                              |                               |                                             |                                                                                                  |                                                                                    |                                                                                |                                                                                          |                                                                |                                                                      |                                                                | 1                                                        | 1                  | PAGE OF                                                   |  |  |