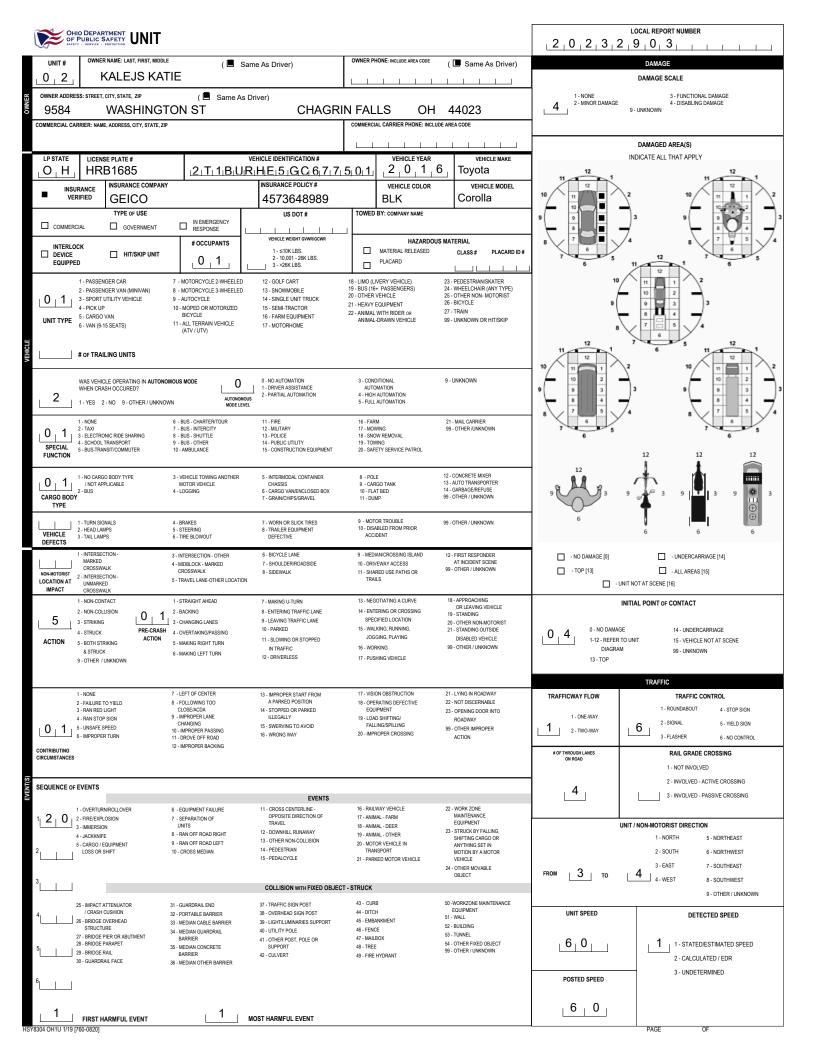

|         | 2                  | OHIO<br>OF F                     | DHIO DEPARTMENT<br>FPUBLIC SAFETY<br>UNIT                                                    |                               |                                             |                                                                                                  |                                                                                    |                                                                                |                                                                                          |                                                                |                                                                      |                                                                |                                                          |                    |                                                           |  |  |
|---------|--------------------|----------------------------------|----------------------------------------------------------------------------------------------|-------------------------------|---------------------------------------------|--------------------------------------------------------------------------------------------------|------------------------------------------------------------------------------------|--------------------------------------------------------------------------------|------------------------------------------------------------------------------------------|----------------------------------------------------------------|----------------------------------------------------------------------|----------------------------------------------------------------|----------------------------------------------------------|--------------------|-----------------------------------------------------------|--|--|
|         | UNIT               | Γ#                               | OWNER NAME: LAST, FIRST, MIDDLE ( Same As Driver)                                            |                               |                                             |                                                                                                  |                                                                                    |                                                                                |                                                                                          |                                                                | ( Same As Driver)                                                    |                                                                |                                                          |                    |                                                           |  |  |
|         | 0                  | 4                                |                                                                                              |                               |                                             |                                                                                                  |                                                                                    |                                                                                |                                                                                          |                                                                |                                                                      | DA                                                             | AMAGE SCALE                                              |                    |                                                           |  |  |
| OWNER   | OWNER              | ADDRES                           | DDRESS: STREET, CITY, STATE, ZIP ( Same As Driver)                                           |                               |                                             |                                                                                                  |                                                                                    |                                                                                |                                                                                          |                                                                |                                                                      |                                                                | 1 - NONE<br>2 - MINOR DAM                                |                    | 3 - FUNCTIONAL DAMAGE<br>4 - DISABLING DAMAGE             |  |  |
|         | COMMERC            | IAL CAR                          |                                                                                              |                               |                                             |                                                                                                  |                                                                                    |                                                                                | COMMERCIAL CARRIER PHONE: INCLUDE AREA CODE                                              |                                                                |                                                                      |                                                                |                                                          | 9 - UNI            | KNOWN                                                     |  |  |
|         |                    |                                  |                                                                                              |                               |                                             |                                                                                                  |                                                                                    |                                                                                |                                                                                          |                                                                |                                                                      |                                                                | DA                                                       | AMAGED AREA(S)     |                                                           |  |  |
| ľ       | LP ST/             |                                  |                                                                                              |                               |                                             |                                                                                                  |                                                                                    |                                                                                | VEHICLE YEAR VEHICLE MAKE                                                                |                                                                |                                                                      | 1                                                              | INDIC                                                    | ATE ALL THAT APPLY |                                                           |  |  |
|         | 0                  | H                                |                                                                                              | INSURANCE COMPANY             | _                                           |                                                                                                  |                                                                                    |                                                                                |                                                                                          | VEHICLE COLOR                                                  | Volkswagen                                                           |                                                                | 11 12                                                    | 1                  | 11 12 1                                                   |  |  |
|         |                    |                                  | RANCE                                                                                        |                               |                                             |                                                                                                  |                                                                                    |                                                                                |                                                                                          | BLK                                                            |                                                                      | Passat                                                         | 10 1                                                     | ~2                 |                                                           |  |  |
|         | □ co               |                                  |                                                                                              | TYPE OF USE                   |                                             | IN EMERGENCY                                                                                     |                                                                                    | US DOT #                                                                       | TOWED                                                                                    | BY: COMPANY NAME                                               |                                                                      |                                                                | 9 9 3                                                    | )3                 | 9 9 9 3 3                                                 |  |  |
|         |                    | TERLOC                           |                                                                                              | GOVERNMENT                    |                                             | RESPONSE<br># OCCUPANTS                                                                          |                                                                                    | VEHICLE WEIGHT GVWR/GCWR                                                       |                                                                                          | HAZARDOU                                                       | JS MATER                                                             | RIAL                                                           |                                                          | 7.                 |                                                           |  |  |
|         | 🗆 DE               |                                  |                                                                                              | ■ HIT/SKIP UNIT               |                                             |                                                                                                  | L                                                                                  | 1 - ≤10K LBS.<br>2 - 10,001 - 26K LBS.<br>3 - >26K LBS.                        |                                                                                          | MATERIAL RELEASED<br>PLACARD                                   | D CLASS# PLACAR                                                      |                                                                | 7 6                                                      | 5 11               |                                                           |  |  |
|         | 0                  |                                  |                                                                                              | GER VAN (MINIVAN)             | 8 - M0                                      | DTORCYCLE 2-WHEELEI<br>DTORCYCLE 3-WHEELEI                                                       |                                                                                    | 13- ONOTINIODILL                                                               |                                                                                          | VERY VEHICLE)<br>► PASSENGERS)<br>/EHICLE                      | 24 - Wł                                                              | EDESTRIAN/SKATER<br>HEELCHAIR (ANY TYPE)<br>FHER NON- MOTORIST |                                                          |                    |                                                           |  |  |
|         |                    | · ·                              | 4 - PICK UP                                                                                  | JTILITY VEHICLE               | 10 - M                                      | JTOCYCLE<br>OPED OR MOTORIZED<br>CYCLE                                                           |                                                                                    | 14 - SINGLE UNIT TRUCK                                                         | 21 - HEAVY E<br>22 - ANIMAL                                                              | EQUIPMENT<br>WITH RIDER or                                     | 26 - BIO<br>27 - TR                                                  | CYCLE<br>RAIN                                                  |                                                          | °                  |                                                           |  |  |
|         | UNIT T             |                                  | 5 - CARGO VAN<br>6 - VAN (9-15 SEATS)                                                        |                               | 11 - Al                                     | LL TERRAIN VEHICLE<br>.TV / UTV)                                                                 |                                                                                    | 17 - MOTORHOME                                                                 | ANIMAL                                                                                   | DRAWN VEHICLE                                                  | 99 - UN                                                              | NKNOWN OR HIT/SKIP                                             |                                                          | 8                  | 7 5 4                                                     |  |  |
| VEHICLE | L                  | _   ;                            | # OF TRAII                                                                                   | AILING UNITS                  |                                             |                                                                                                  |                                                                                    |                                                                                |                                                                                          |                                                                |                                                                      |                                                                | 11 12                                                    | 1                  | 6 5 11 12 1<br>6 11 12 1                                  |  |  |
| >       |                    |                                  |                                                                                              |                               |                                             |                                                                                                  |                                                                                    |                                                                                |                                                                                          |                                                                |                                                                      |                                                                | 10 11 1                                                  | 2                  |                                                           |  |  |
| I       | _ 2                |                                  | WAS VEHICLE OPERATING IN AUTONON<br>WHEN CRASH OCCURED?<br>1 - YES 2 - NO 9 - OTHER / UNKNOW |                               |                                             | AUTONOMOUS<br>MODE LEVEL                                                                         |                                                                                    | 0 - NO AUTOMATION<br>1 - DRIVER ASSISTANCE<br>2 - PARTIAL AUTOMATION           | 4 - HIGH                                                                                 | MATION<br>AUTOMATION                                           | 9 - UNKNOWN                                                          |                                                                | 9 9 3                                                    | 3                  | 9 9 3 3                                                   |  |  |
| ļ       |                    |                                  |                                                                                              |                               |                                             |                                                                                                  |                                                                                    |                                                                                | 5 - FULL AUTOMATION                                                                      |                                                                |                                                                      |                                                                | 8 7 5                                                    | 7.                 |                                                           |  |  |
| I       | 0                  | 1                                |                                                                                              |                               | 7 - BU<br>8 - BU                            | IS - CHARTER/TOUR<br>IS - INTERCITY<br>IS - SHUTTLE                                              |                                                                                    | 11 - FIRE<br>12 - MILITARY<br>13 - POLICE                                      | 16 - FARM<br>17 - MOWING<br>18 - SNOW REMOVAL                                            |                                                                | 21 - MAIL CARRIER<br>99 - OTHER /UNKNOWN                             |                                                                | 7 6                                                      | 5                  | 7 6 5                                                     |  |  |
| ĺ       | SPEC               | IAL                              | 4 - SCHOOL TRANSPORT<br>5 - BUS-TRANSIT/COMMUTER                                             |                               |                                             | 9 - BUS - OTHER<br>10 - AMBULANCE                                                                |                                                                                    | 14 - PUBLIC UTILITY<br>15 - CONSTRUCTION EQUIPMENT                             | 19 - TOWING<br>20 - SAFETY SERVICE PATROL                                                |                                                                |                                                                      |                                                                |                                                          | 1                  | 12 12 12                                                  |  |  |
| l       |                    | . 1                              | 1 - NO CARGO BODY TYPE                                                                       |                               |                                             | 3 - VEHICLE TOWING ANOTHER                                                                       |                                                                                    | 5 - INTERMODAL CONTAINER                                                       | 8 - POLE                                                                                 |                                                                | 12 - COI                                                             | NCRETE MIXER                                                   | 12                                                       |                    |                                                           |  |  |
|         | CARGO              | 1                                | / NOT APPLICABLE<br>2 - BUS                                                                  |                               | MO                                          | MOTOR VEHICLE<br>4 - LOGGING                                                                     |                                                                                    | CHASSIS<br>6 - CARGO VAN/ENCLOSED BOX<br>7 - GRAIN/CHIPS/GRAVEL                | 9 - CARGO TANK<br>10 - FLAT BED<br>11 - DUMP                                             |                                                                | 13 - AUTO TRANSPORTER<br>14 - GARBAGE/REFUSE<br>99 - OTHER / UNKNOWN |                                                                | , Mj                                                     | 9                  | i⊂ 3 9 <b>1</b> 3 9 <b>3</b> 3                            |  |  |
|         | TY                 |                                  |                                                                                              |                               |                                             |                                                                                                  |                                                                                    | / - GRAIN/CHIPS/GRAVEL                                                         |                                                                                          |                                                                |                                                                      |                                                                |                                                          |                    | $\oplus$                                                  |  |  |
|         | VEHICI             |                                  |                                                                                              | 4 - BR/<br>5 - STE<br>6 - TIR |                                             |                                                                                                  | 7 - WORN OR SLICK TIRES<br>8 - TRAILER EQUIPMENT<br>DEFECTIVE                      |                                                                                | DR TROUBLE<br>BLED FROM PRIOR<br>DENT                                                    | 99 - OTHER / UNKNOWN                                           |                                                                      | ь                                                              |                                                          | 6 6 6              |                                                           |  |  |
| ľ       | 1 1                | 1                                | - INTERSEC<br>MARKED                                                                         |                               |                                             | 3 - INTERSECTION - OTHER<br>4 - MIDBLOCK - MARKED<br>CROSSWALK<br>5 - TRAVEL LANE-OTHER LOCATION |                                                                                    | 6 - BICYCLE LANE<br>7 - SHOULDER/ROADSIDE                                      | 9 - MEDIAN/CROSSING ISLAND<br>10 - DRIVEWAY ACCESS<br>11 - SHARED USE PATHS OR<br>TRAILS |                                                                | 12 - FIRST RESPONDER<br>AT INCIDENT SCENE<br>99 - OTHER / UNIKNOWN   |                                                                | - NO DAMAGE [0]                                          |                    | - UNDERCARRIAGE [14]                                      |  |  |
|         | NON-MOTO           | NAT <sup>1</sup>                 | CROSSWA<br>- INTERSEC<br>UNMARKE                                                             | TION -                        |                                             |                                                                                                  |                                                                                    | 8 - SIDEWALK                                                                   |                                                                                          |                                                                |                                                                      |                                                                | - TOP [13] - ALL AREAS [15]     - UNIT NOT AT SCENE [16] |                    |                                                           |  |  |
|         | IMPAC              |                                  | CROSSWA                                                                                      |                               | 1 - STF                                     | RAIGHT AHEAD                                                                                     |                                                                                    | 7 - MAKING U-TURN                                                              | 13 - NEGOTIATING A CURVE                                                                 |                                                                | 18 - APPROACHING                                                     |                                                                |                                                          |                    | POINT OF CONTACT                                          |  |  |
|         | 3                  |                                  |                                                                                              |                               |                                             |                                                                                                  | 8 - ENTERING TRAFFIC LANE<br>9 - LEAVING TRAFFIC LANE                              | 14 - ENTERING OR CROSSING<br>SPECIFIED LOCATION                                |                                                                                          | OR LEAVING VEHICLE<br>19 - STANDING<br>20 - OTHER NON-MOTORIST |                                                                      |                                                                |                                                          |                    |                                                           |  |  |
|         | ACTIO              |                                  | 4 - STRUCK<br>5 - BOTH STR                                                                   | PRE-CRASH<br>ACTION           | 4-01                                        | OVERTAKING/PASSING<br>MAKING RIGHT TURN                                                          |                                                                                    | 10 - PARKED<br>11 - SLOWING OR STOPPED<br>IN TRAFFIC<br>12 - DRIVERLESS        | 15 - WALKING, RUNNING,<br>JOGGING, PLAYING                                               | GING, PLAYING                                                  | 21 - STANDING OUTSIDE<br>DISABLED VEHICLE                            | ISABLED VEHICLE                                                |                                                          | FER TO UNIT        | 14 - UNDERCARRIAGE<br>15 - VEHICLE NOT AT SCENE           |  |  |
|         |                    | ç                                | & STRUCK<br>- OTHER / U                                                                      |                               | 6 - MA                                      | KING LEFT TURN                                                                                   |                                                                                    |                                                                                | 16 - WORKING<br>17 - PUSHING VEHICLE                                                     |                                                                | 99 - OTHER / UNKNOWN                                                 | ITHER / UNKNOWN                                                | DIA<br>13 - TOF                                          | GRAM               | 99 - UNKNOWN                                              |  |  |
|         |                    |                                  |                                                                                              |                               |                                             |                                                                                                  |                                                                                    |                                                                                |                                                                                          |                                                                |                                                                      |                                                                |                                                          |                    | TRAFFIC                                                   |  |  |
| ľ       |                    | 1 - NONE<br>2 - FAILURE TO YIELD |                                                                                              |                               | 8 - FOL                                     | T OF CENTER<br>LOWING TOO                                                                        |                                                                                    | 13 - IMPROPER START FROM<br>A PARKED POSITION                                  | 17 - VISION OBSTRUCTION<br>18 - OPERATING DEFECTIVE                                      |                                                                |                                                                      | ING IN ROADWAY                                                 | TRAFFICWAY FLOW                                          |                    | TRAFFIC CONTROL                                           |  |  |
| ĺ       | ~                  | 3                                | - RAN RED L<br>- RAN STOP                                                                    | .IGHT<br>SIGN                 | CLOSE/ACDA<br>9 - IMPROPER LANE<br>CHANGING | ROPER LANE                                                                                       |                                                                                    | 14 - STOPPED OR PARKED<br>ILLEGALLY<br>15 - SWERVING TO AVOID                  | 19 - LOAI                                                                                | PMENT<br>) SHIFTING/<br>ING/SPILLING                           | RC                                                                   | PENING DOOR INTO<br>DADWAY                                     | 1 - ONE-WAY                                              |                    | 1 - ROUNDABOUT 4 - STOP SIGN<br>2 - SIGNAL 5 - YIELD SIGN |  |  |
| ĺ       | 0                  |                                  | 5 - UNSAFE SPEED<br>6 - IMPROPER TURN                                                        |                               | 10 - IMF<br>11 - DR                         | PROPER PASSING<br>OVE OFF ROAD                                                                   |                                                                                    | 15 - SWERVING TO AVOID<br>16 - WRONG WAY                                       |                                                                                          | FALLING/SPILLING<br>20 - IMPROPER CROSSING                     | 99 - OTHER IMPROPER<br>ACTION                                        |                                                                | 2 - TWO-WAY                                              | 6                  | 3 - FLASHER 6 - NO CONTROL                                |  |  |
|         | CONTRIBUT          |                                  |                                                                                              |                               |                                             | PROPER BACKING                                                                                   |                                                                                    |                                                                                |                                                                                          |                                                                |                                                                      |                                                                | # OF THROUGH LANES<br>ON ROAD                            |                    | RAIL GRADE CROSSING                                       |  |  |
| (2)     |                    |                                  |                                                                                              |                               |                                             |                                                                                                  |                                                                                    |                                                                                |                                                                                          |                                                                |                                                                      |                                                                | 4                                                        |                    | 1 - NOT INVOLVED<br>2 - INVOLVED - ACTIVE CROSSING        |  |  |
| EVEN    | SEQUEN             | CE OF E                          | VENTS                                                                                        |                               |                                             |                                                                                                  |                                                                                    | EVENTS                                                                         |                                                                                          |                                                                |                                                                      |                                                                | 4                                                        |                    | 3 - INVOLVED - PASSIVE CROSSING                           |  |  |
| ĺ       | 1 <sub>1</sub> 2 1 | 0 1 2                            | - FIRE/EXPL                                                                                  |                               | 7 - SEF                                     | UIPMENT FAILURE<br>PARATION OF                                                                   |                                                                                    | 11 - CROSS CENTERLINE -<br>OPPOSITE DIRECTION OF<br>TRAVEL                     | 17 - ANIM                                                                                | NAY VEHICLE<br>AL - FARM                                       | MA                                                                   | ORK ZONE<br>AINTENANCE<br>QUIPMENT                             |                                                          |                    |                                                           |  |  |
| ĺ       |                    | 3<br>4                           | - IMMERSIO                                                                                   |                               |                                             | IS<br>N OFF ROAD RIGHT<br>N OFF ROAD LEFT                                                        |                                                                                    | 12 - DOWNHILL RUNAWAY<br>13 - OTHER NON-COLLISION                              | 19 - ANIM                                                                                | AL - DEER<br>AL - OTHER                                        | 23 - ST<br>SH                                                        | TRUCK BY FALLING,<br>HIFTING CARGO OR                          |                                                          | UNIT / NO          | N-MOTORIST DIRECTION<br>1 - NORTH 5 - NORTHEAST           |  |  |
| ĺ       | <sup>2</sup>       | 5                                | - CARGO / E<br>LOSS OR S                                                                     |                               |                                             | OSS MEDIAN                                                                                       |                                                                                    | 14 - PEDESTRIAN<br>15 - PEDALCYCLE                                             | TRAN                                                                                     | or vehicle in<br>Isport<br>Ed motor vehicle                    | MC                                                                   | AYTHING SET IN<br>DTION BY A MOTOR<br>EHICLE                   |                                                          |                    | 2 - SOUTH 6 - NORTHWEST                                   |  |  |
| ļ       | 3.                 |                                  |                                                                                              |                               |                                             |                                                                                                  |                                                                                    |                                                                                |                                                                                          |                                                                | 24 - OT                                                              | THER MOVABLE<br>BJECT                                          | FROM 3 то                                                | 4                  | 3 - EAST 7 - SOUTHEAST<br>4 - WEST 8 - SOUTHWEST          |  |  |
| ĺ       |                    |                                  |                                                                                              |                               |                                             |                                                                                                  |                                                                                    | COLLISION WITH FIXED OBJECT                                                    |                                                                                          |                                                                |                                                                      |                                                                |                                                          |                    | 9 - OTHER / UNKNOWN                                       |  |  |
| ļ       | <sup>4</sup> L I   |                                  | 5 - IMPACT A<br>/ CRASH (<br>6 - BRIDGE C                                                    |                               | 31 - GUARDRAIL END<br>32 - PORTABLE BARRIER |                                                                                                  | 37 - TRAFFIC SIGN POST<br>38 - OVERHEAD SIGN POST<br>39 - LIGHT/LUMINARIES SUPPORT | 43 - CURI<br>44 - DITCH<br>45 - EMBA                                           | 4                                                                                        | EQI<br>51 - WA                                                 |                                                                      | UNIT SPEED                                                     |                                                          | DETECTED SPEED     |                                                           |  |  |
| ĺ       | ·L                 | 2                                | STRUCTU<br>7 - BRIDGE P                                                                      | RE<br>IER OR ABUTMENT         | 34 - MEI                                    | DIAN CABLE BARRIER<br>DIAN GUARDRAIL<br>RRIER                                                    |                                                                                    | 39 - LIGHT/LUMINARIES SUPPORT<br>40 - UTILITY POLE<br>41 - OTHER POST, POLE OR | 46 - FENC<br>47 - MAILE                                                                  | E                                                              | 53 - TU                                                              |                                                                | 6.0                                                      |                    | 1                                                         |  |  |
| ĺ       | 5                  | 2                                | 9 - BRIDGE R                                                                                 | BRIDGE PARAPET<br>BRIDGE RAIL |                                             | 35 - MEDIAN CONCRETE<br>BARRIER                                                                  |                                                                                    | SUPPORT<br>42 - CULVERT                                                        | 48 - TREE<br>49 - FIRE                                                                   |                                                                | 54 - OTHER FIXED OBJECT<br>99 - OTHER / UNKNOWN                      |                                                                | 6 0                                                      |                    | 1 - STATED/ESTIMATED SPEED<br>2 - CALCULATED / EDR        |  |  |
| I       | 6.                 | 30 - GUARDRAIL FACE              |                                                                                              |                               | 36 - MEDIAN OTHER BARRIER                   |                                                                                                  |                                                                                    |                                                                                |                                                                                          |                                                                |                                                                      | POSTED SPEED                                                   |                                                          | 3 - UNDETERMINED   |                                                           |  |  |
| I       | ۳ <u>ـــــــ</u>   |                                  |                                                                                              |                               |                                             |                                                                                                  |                                                                                    |                                                                                |                                                                                          |                                                                |                                                                      |                                                                |                                                          |                    |                                                           |  |  |
| ĺ       | 1                  | I                                | FIRST H                                                                                      | ARMFUL EVENT                  |                                             | 1 1                                                                                              | MO                                                                                 | ST HARMFUL EVENT                                                               |                                                                                          |                                                                |                                                                      |                                                                | 6 0                                                      |                    |                                                           |  |  |
| ISY     | 1304 OH1U          | J 1/19 [7                        |                                                                                              |                               |                                             |                                                                                                  |                                                                                    |                                                                                |                                                                                          |                                                                |                                                                      |                                                                | 1                                                        | 1                  | PAGE OF                                                   |  |  |