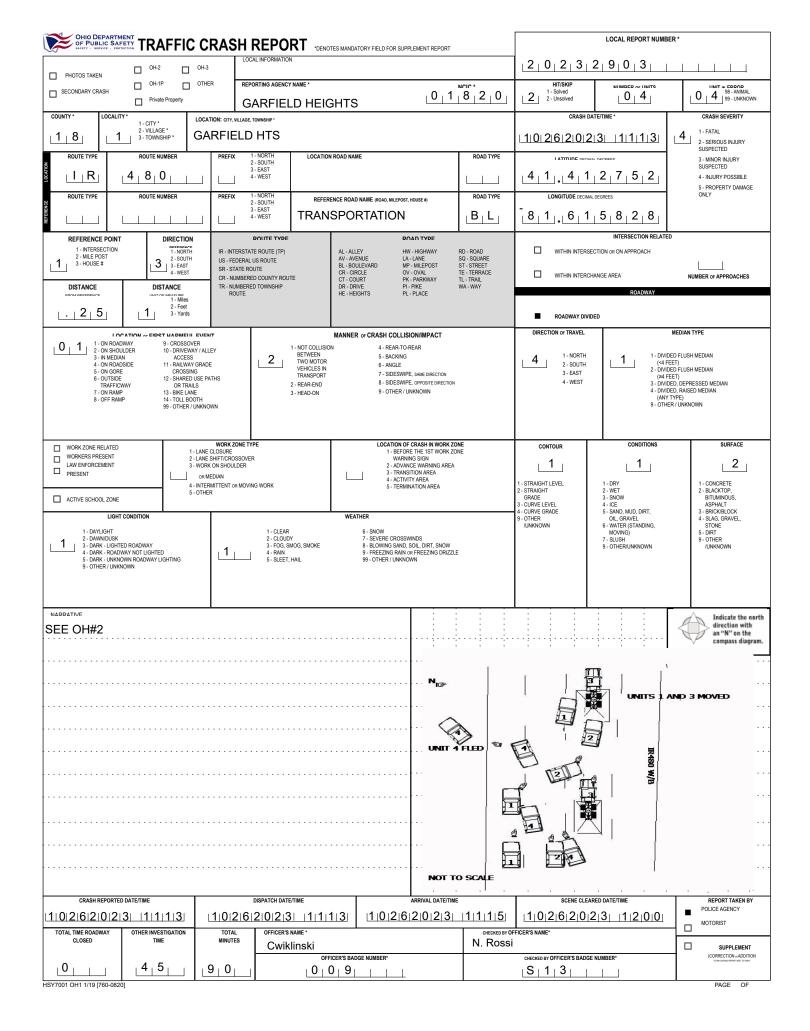

|         | 2                  | OHIO<br>OF F                     | DHIO DEPARTMENT<br>FPUBLIC SAFETY<br>UNIT                                                    |                               |                                             |                                                                                                  |                                                                                    |                                                                                |                                                                                          |                                                                |                                                                      |                                                                |                                                          |                    |                                                           |  |  |
|---------|--------------------|----------------------------------|----------------------------------------------------------------------------------------------|-------------------------------|---------------------------------------------|--------------------------------------------------------------------------------------------------|------------------------------------------------------------------------------------|--------------------------------------------------------------------------------|------------------------------------------------------------------------------------------|----------------------------------------------------------------|----------------------------------------------------------------------|----------------------------------------------------------------|----------------------------------------------------------|--------------------|-----------------------------------------------------------|--|--|
|         | UNIT               | Γ#                               | OWNER NAME: LAST, FIRST, MIDDLE ( Same As Driver)                                            |                               |                                             |                                                                                                  |                                                                                    |                                                                                |                                                                                          |                                                                | ( Same As Driver)                                                    |                                                                |                                                          |                    |                                                           |  |  |
|         | 0                  | 4                                |                                                                                              |                               |                                             |                                                                                                  |                                                                                    |                                                                                |                                                                                          |                                                                |                                                                      | DA                                                             | AMAGE SCALE                                              |                    |                                                           |  |  |
| OWNER   | OWNER              | ADDRES                           | DDRESS: STREET, CITY, STATE, ZIP ( Same As Driver)                                           |                               |                                             |                                                                                                  |                                                                                    |                                                                                |                                                                                          |                                                                |                                                                      |                                                                | 1 - NONE<br>2 - MINOR DAM                                |                    | 3 - FUNCTIONAL DAMAGE<br>4 - DISABLING DAMAGE             |  |  |
|         | COMMERC            | IAL CAR                          |                                                                                              |                               |                                             |                                                                                                  |                                                                                    |                                                                                | COMMERCIAL CARRIER PHONE: INCLUDE AREA CODE                                              |                                                                |                                                                      |                                                                |                                                          | 9 - UNI            | KNOWN                                                     |  |  |
|         |                    |                                  |                                                                                              |                               |                                             |                                                                                                  |                                                                                    |                                                                                |                                                                                          |                                                                |                                                                      |                                                                | DA                                                       | AMAGED AREA(S)     |                                                           |  |  |
| ľ       | LP ST/             |                                  |                                                                                              |                               |                                             |                                                                                                  |                                                                                    |                                                                                | VEHICLE YEAR VEHICLE MAKE                                                                |                                                                |                                                                      | 1                                                              | INDIC                                                    | ATE ALL THAT APPLY |                                                           |  |  |
|         | 0                  | H                                |                                                                                              | INSURANCE COMPANY             | _                                           |                                                                                                  |                                                                                    |                                                                                |                                                                                          | VEHICLE COLOR                                                  | Volkswagen                                                           |                                                                | 11 12                                                    | 1                  | 11 12 1                                                   |  |  |
|         |                    |                                  | RANCE                                                                                        |                               |                                             |                                                                                                  |                                                                                    |                                                                                |                                                                                          | BLK                                                            |                                                                      | Passat                                                         | 10 1                                                     | ~2                 |                                                           |  |  |
|         | □ co               |                                  |                                                                                              | TYPE OF USE                   |                                             | IN EMERGENCY                                                                                     |                                                                                    | US DOT #                                                                       | TOWED                                                                                    | BY: COMPANY NAME                                               |                                                                      |                                                                | 9 9 3                                                    | )3                 | 9 9 9 3 3                                                 |  |  |
|         |                    | TERLOC                           |                                                                                              | GOVERNMENT                    |                                             | RESPONSE<br># OCCUPANTS                                                                          |                                                                                    | VEHICLE WEIGHT GVWR/GCWR                                                       |                                                                                          | HAZARDOU                                                       | JS MATER                                                             | RIAL                                                           |                                                          | 7.                 |                                                           |  |  |
|         | 🗆 DE               |                                  |                                                                                              | ■ HIT/SKIP UNIT               |                                             |                                                                                                  | L                                                                                  | 1 - ≤10K LBS.<br>2 - 10,001 - 26K LBS.<br>3 - >26K LBS.                        |                                                                                          | MATERIAL RELEASED<br>PLACARD                                   | D CLASS# PLACAR                                                      |                                                                | 7 6                                                      | 5 11               |                                                           |  |  |
|         | 0                  |                                  |                                                                                              | GER VAN (MINIVAN)             | 8 - M0                                      | DTORCYCLE 2-WHEELEI<br>DTORCYCLE 3-WHEELEI                                                       |                                                                                    | 13- ONOTINIODILL                                                               |                                                                                          | VERY VEHICLE)<br>► PASSENGERS)<br>/EHICLE                      | 24 - Wł                                                              | EDESTRIAN/SKATER<br>HEELCHAIR (ANY TYPE)<br>FHER NON- MOTORIST |                                                          |                    |                                                           |  |  |
|         |                    | · ·                              | 4 - PICK UP                                                                                  | JTILITY VEHICLE               | 10 - M                                      | JTOCYCLE<br>OPED OR MOTORIZED<br>CYCLE                                                           |                                                                                    | 14 - SINGLE UNIT TRUCK                                                         | 21 - HEAVY E<br>22 - ANIMAL                                                              | EQUIPMENT<br>WITH RIDER or                                     | 26 - BIO<br>27 - TR                                                  | CYCLE<br>RAIN                                                  |                                                          | °                  |                                                           |  |  |
|         | UNIT T             |                                  | 5 - CARGO VAN<br>6 - VAN (9-15 SEATS)                                                        |                               | 11 - Al                                     | LL TERRAIN VEHICLE<br>.TV / UTV)                                                                 |                                                                                    | 17 - MOTORHOME                                                                 | ANIMAL                                                                                   | DRAWN VEHICLE                                                  | 99 - UN                                                              | NKNOWN OR HIT/SKIP                                             |                                                          | 8                  | 7 5 4                                                     |  |  |
| VEHICLE | L                  | _   ;                            | # OF TRAII                                                                                   | AILING UNITS                  |                                             |                                                                                                  |                                                                                    |                                                                                |                                                                                          |                                                                |                                                                      |                                                                | 11 12                                                    | 1                  | 6 5 11 12 1<br>6 11 12 1                                  |  |  |
| >       |                    |                                  |                                                                                              |                               |                                             |                                                                                                  |                                                                                    |                                                                                |                                                                                          |                                                                |                                                                      |                                                                | 10 11 1                                                  | 2                  |                                                           |  |  |
| I       | _ 2                |                                  | WAS VEHICLE OPERATING IN AUTONON<br>WHEN CRASH OCCURED?<br>1 - YES 2 - NO 9 - OTHER / UNKNOW |                               |                                             | AUTONOMOUS<br>MODE LEVEL                                                                         |                                                                                    | 0 - NO AUTOMATION<br>1 - DRIVER ASSISTANCE<br>2 - PARTIAL AUTOMATION           | 4 - HIGH                                                                                 | MATION<br>AUTOMATION                                           | 9 - UNKNOWN                                                          |                                                                | 9 9 3                                                    | 3                  | 9 9 3 3                                                   |  |  |
| ļ       |                    |                                  |                                                                                              |                               |                                             |                                                                                                  |                                                                                    |                                                                                | 5 - FULL AUTOMATION                                                                      |                                                                |                                                                      |                                                                | 8 7 5                                                    | 7.                 |                                                           |  |  |
| I       | 0                  | 1                                |                                                                                              |                               | 7 - BU<br>8 - BU                            | IS - CHARTER/TOUR<br>IS - INTERCITY<br>IS - SHUTTLE                                              |                                                                                    | 11 - FIRE<br>12 - MILITARY<br>13 - POLICE                                      | 16 - FARM<br>17 - MOWING<br>18 - SNOW REMOVAL                                            |                                                                | 21 - MAIL CARRIER<br>99 - OTHER /UNKNOWN                             |                                                                | 7 6                                                      | 5                  | 7 6 5                                                     |  |  |
| ĺ       | SPEC               | IAL                              | 4 - SCHOOL TRANSPORT<br>5 - BUS-TRANSIT/COMMUTER                                             |                               |                                             | 9 - BUS - OTHER<br>10 - AMBULANCE                                                                |                                                                                    | 14 - PUBLIC UTILITY<br>15 - CONSTRUCTION EQUIPMENT                             | 19 - TOWING<br>20 - SAFETY SERVICE PATROL                                                |                                                                |                                                                      |                                                                |                                                          | 1                  | 12 12 12                                                  |  |  |
| l       |                    | . 1                              | 1 - NO CARGO BODY TYPE                                                                       |                               |                                             | 3 - VEHICLE TOWING ANOTHER                                                                       |                                                                                    | 5 - INTERMODAL CONTAINER                                                       | 8 - POLE                                                                                 |                                                                | 12 - COI                                                             | NCRETE MIXER                                                   | 12                                                       |                    |                                                           |  |  |
|         | CARGO              | 1                                | / NOT APPLICABLE<br>2 - BUS                                                                  |                               | MO                                          | MOTOR VEHICLE<br>4 - LOGGING                                                                     |                                                                                    | CHASSIS<br>6 - CARGO VAN/ENCLOSED BOX<br>7 - GRAIN/CHIPS/GRAVEL                | 9 - CARGO TANK<br>10 - FLAT BED<br>11 - DUMP                                             |                                                                | 13 - AUTO TRANSPORTER<br>14 - GARBAGE/REFUSE<br>99 - OTHER / UNKNOWN |                                                                | , Mj                                                     | 9                  | i⊂ 3 9 <b>1</b> 3 9 <b>3</b> 3                            |  |  |
|         | TY                 |                                  |                                                                                              |                               |                                             |                                                                                                  |                                                                                    | / - GRAIN/CHIPS/GRAVEL                                                         |                                                                                          |                                                                |                                                                      |                                                                |                                                          |                    | $\oplus$                                                  |  |  |
|         | VEHICI             |                                  |                                                                                              | 4 - BR/<br>5 - STE<br>6 - TIR |                                             |                                                                                                  | 7 - WORN OR SLICK TIRES<br>8 - TRAILER EQUIPMENT<br>DEFECTIVE                      |                                                                                | DR TROUBLE<br>BLED FROM PRIOR<br>DENT                                                    | 99 - OTHER / UNKNOWN                                           |                                                                      | ь                                                              |                                                          | 6 6 6              |                                                           |  |  |
| ľ       | 1 1                | 1                                | - INTERSEC<br>MARKED                                                                         |                               |                                             | 3 - INTERSECTION - OTHER<br>4 - MIDBLOCK - MARKED<br>CROSSWALK<br>5 - TRAVEL LANE-OTHER LOCATION |                                                                                    | 6 - BICYCLE LANE<br>7 - SHOULDER/ROADSIDE                                      | 9 - MEDIAN/CROSSING ISLAND<br>10 - DRIVEWAY ACCESS<br>11 - SHARED USE PATHS OR<br>TRAILS |                                                                | 12 - FIRST RESPONDER<br>AT INCIDENT SCENE<br>99 - OTHER / UNIKNOWN   |                                                                | - NO DAMAGE [0]                                          |                    | - UNDERCARRIAGE [14]                                      |  |  |
|         | NON-MOTO           | NAT <sup>1</sup>                 | CROSSWA<br>- INTERSEC<br>UNMARKE                                                             | TION -                        |                                             |                                                                                                  |                                                                                    | 8 - SIDEWALK                                                                   |                                                                                          |                                                                |                                                                      |                                                                | - TOP [13] - ALL AREAS [15]     - UNIT NOT AT SCENE [16] |                    |                                                           |  |  |
|         | IMPAC              |                                  | CROSSWA                                                                                      |                               | 1 - STF                                     | RAIGHT AHEAD                                                                                     |                                                                                    | 7 - MAKING U-TURN                                                              | 13 - NEGOTIATING A CURVE                                                                 |                                                                | 18 - APPROACHING                                                     |                                                                |                                                          |                    | POINT OF CONTACT                                          |  |  |
|         | 3                  |                                  |                                                                                              |                               |                                             |                                                                                                  | 8 - ENTERING TRAFFIC LANE<br>9 - LEAVING TRAFFIC LANE                              | 14 - ENTERING OR CROSSING<br>SPECIFIED LOCATION                                |                                                                                          | OR LEAVING VEHICLE<br>19 - STANDING<br>20 - OTHER NON-MOTORIST |                                                                      |                                                                |                                                          |                    |                                                           |  |  |
|         | ACTIO              |                                  | 4 - STRUCK<br>5 - BOTH STR                                                                   | PRE-CRASH<br>ACTION           | 4-01                                        | OVERTAKING/PASSING<br>MAKING RIGHT TURN                                                          |                                                                                    | 10 - PARKED<br>11 - SLOWING OR STOPPED<br>IN TRAFFIC<br>12 - DRIVERLESS        | 15 - WALKING, RUNNING,<br>JOGGING, PLAYING                                               | GING, PLAYING                                                  | 21 - STANDING OUTSIDE<br>DISABLED VEHICLE                            | ISABLED VEHICLE                                                |                                                          | FER TO UNIT        | 14 - UNDERCARRIAGE<br>15 - VEHICLE NOT AT SCENE           |  |  |
|         |                    | ç                                | & STRUCK<br>- OTHER / U                                                                      |                               | 6 - MA                                      | KING LEFT TURN                                                                                   |                                                                                    |                                                                                | 16 - WORKING<br>17 - PUSHING VEHICLE                                                     |                                                                | 99 - OTHER / UNKNOWN                                                 | ITHER / UNKNOWN                                                | DIA<br>13 - TOF                                          | GRAM               | 99 - UNKNOWN                                              |  |  |
|         |                    |                                  |                                                                                              |                               |                                             |                                                                                                  |                                                                                    |                                                                                |                                                                                          |                                                                |                                                                      |                                                                |                                                          |                    | TRAFFIC                                                   |  |  |
| ľ       |                    | 1 - NONE<br>2 - FAILURE TO YIELD |                                                                                              |                               | 8 - FOL                                     | T OF CENTER<br>LOWING TOO                                                                        |                                                                                    | 13 - IMPROPER START FROM<br>A PARKED POSITION                                  | 17 - VISION OBSTRUCTION<br>18 - OPERATING DEFECTIVE                                      |                                                                |                                                                      | ING IN ROADWAY                                                 | TRAFFICWAY FLOW                                          |                    | TRAFFIC CONTROL                                           |  |  |
| ĺ       | ~                  | 3                                | - RAN RED L<br>- RAN STOP                                                                    | .IGHT<br>SIGN                 | CLOSE/ACDA<br>9 - IMPROPER LANE<br>CHANGING | ROPER LANE                                                                                       |                                                                                    | 14 - STOPPED OR PARKED<br>ILLEGALLY<br>15 - SWERVING TO AVOID                  | 19 - LOAI                                                                                | PMENT<br>) SHIFTING/<br>ING/SPILLING                           | RC                                                                   | PENING DOOR INTO<br>DADWAY                                     | 1 - ONE-WAY                                              |                    | 1 - ROUNDABOUT 4 - STOP SIGN<br>2 - SIGNAL 5 - YIELD SIGN |  |  |
| ĺ       | 0                  |                                  | 5 - UNSAFE SPEED<br>6 - IMPROPER TURN                                                        |                               | 10 - IMF<br>11 - DR                         | PROPER PASSING<br>OVE OFF ROAD                                                                   |                                                                                    | 15 - SWERVING TO AVOID<br>16 - WRONG WAY                                       |                                                                                          | FALLING/SPILLING<br>20 - IMPROPER CROSSING                     | 99 - OTHER IMPROPER<br>ACTION                                        |                                                                | 2 - TWO-WAY                                              | 6                  | 3 - FLASHER 6 - NO CONTROL                                |  |  |
|         | CONTRIBUT          |                                  |                                                                                              |                               |                                             | PROPER BACKING                                                                                   |                                                                                    |                                                                                |                                                                                          |                                                                |                                                                      |                                                                | # OF THROUGH LANES<br>ON ROAD                            |                    | RAIL GRADE CROSSING                                       |  |  |
| (2)     |                    |                                  |                                                                                              |                               |                                             |                                                                                                  |                                                                                    |                                                                                |                                                                                          |                                                                |                                                                      |                                                                | 4                                                        |                    | 1 - NOT INVOLVED<br>2 - INVOLVED - ACTIVE CROSSING        |  |  |
| EVEN    | SEQUEN             | CE OF E                          | VENTS                                                                                        |                               |                                             |                                                                                                  |                                                                                    | EVENTS                                                                         |                                                                                          |                                                                |                                                                      |                                                                | 4                                                        |                    | 3 - INVOLVED - PASSIVE CROSSING                           |  |  |
| ĺ       | 1 <sub>1</sub> 2 1 | 0 1 2                            | - FIRE/EXPL                                                                                  |                               | 7 - SEF                                     | UIPMENT FAILURE<br>PARATION OF                                                                   |                                                                                    | 11 - CROSS CENTERLINE -<br>OPPOSITE DIRECTION OF<br>TRAVEL                     | 17 - ANIM                                                                                | NAY VEHICLE<br>AL - FARM                                       | MA                                                                   | ORK ZONE<br>AINTENANCE<br>QUIPMENT                             |                                                          |                    |                                                           |  |  |
| ĺ       |                    | 3<br>4                           | - IMMERSIO                                                                                   |                               |                                             | IS<br>N OFF ROAD RIGHT<br>N OFF ROAD LEFT                                                        |                                                                                    | 12 - DOWNHILL RUNAWAY<br>13 - OTHER NON-COLLISION                              | 19 - ANIM                                                                                | AL - DEER<br>AL - OTHER                                        | 23 - ST<br>SH                                                        | TRUCK BY FALLING,<br>HIFTING CARGO OR                          |                                                          | UNIT / NO          | N-MOTORIST DIRECTION<br>1 - NORTH 5 - NORTHEAST           |  |  |
| ĺ       | <sup>2</sup>       | 5                                | - CARGO / E<br>LOSS OR S                                                                     |                               |                                             | OSS MEDIAN                                                                                       |                                                                                    | 14 - PEDESTRIAN<br>15 - PEDALCYCLE                                             | TRAN                                                                                     | or vehicle in<br>Isport<br>Ed motor vehicle                    | MC                                                                   | AYTHING SET IN<br>DTION BY A MOTOR<br>EHICLE                   |                                                          |                    | 2 - SOUTH 6 - NORTHWEST                                   |  |  |
| ļ       | 3.                 |                                  |                                                                                              |                               |                                             |                                                                                                  |                                                                                    |                                                                                |                                                                                          |                                                                | 24 - OT                                                              | THER MOVABLE<br>BJECT                                          | FROM 3 то                                                | 4                  | 3 - EAST 7 - SOUTHEAST<br>4 - WEST 8 - SOUTHWEST          |  |  |
| ĺ       |                    |                                  |                                                                                              |                               |                                             |                                                                                                  |                                                                                    | COLLISION WITH FIXED OBJECT                                                    |                                                                                          |                                                                |                                                                      |                                                                |                                                          |                    | 9 - OTHER / UNKNOWN                                       |  |  |
| ļ       | <sup>4</sup> L I   |                                  | 5 - IMPACT A<br>/ CRASH (<br>6 - BRIDGE C                                                    |                               | 31 - GUARDRAIL END<br>32 - PORTABLE BARRIER |                                                                                                  | 37 - TRAFFIC SIGN POST<br>38 - OVERHEAD SIGN POST<br>39 - LIGHT/LUMINARIES SUPPORT | 43 - CURI<br>44 - DITCH<br>45 - EMBA                                           | 4                                                                                        | EQI<br>51 - WA                                                 |                                                                      | UNIT SPEED                                                     |                                                          | DETECTED SPEED     |                                                           |  |  |
| ĺ       | ·L                 | 2                                | STRUCTU<br>7 - BRIDGE P                                                                      | RE<br>IER OR ABUTMENT         | 34 - MEI                                    | DIAN CABLE BARRIER<br>DIAN GUARDRAIL<br>RRIER                                                    |                                                                                    | 39 - LIGHT/LUMINARIES SUPPORT<br>40 - UTILITY POLE<br>41 - OTHER POST, POLE OR | 46 - FENC<br>47 - MAILE                                                                  | E                                                              | 53 - TU                                                              |                                                                | 6.0                                                      |                    | 1                                                         |  |  |
| ĺ       | 5                  | 2                                | 9 - BRIDGE R                                                                                 | BRIDGE PARAPET<br>BRIDGE RAIL |                                             | 35 - MEDIAN CONCRETE<br>BARRIER                                                                  |                                                                                    | SUPPORT<br>42 - CULVERT                                                        | 48 - TREE<br>49 - FIRE                                                                   |                                                                | 54 - OTHER FIXED OBJECT<br>99 - OTHER / UNKNOWN                      |                                                                | 6 0                                                      |                    | 1 - STATED/ESTIMATED SPEED<br>2 - CALCULATED / EDR        |  |  |
| I       | 6.                 | 30 - GUARDRAIL FACE              |                                                                                              |                               | 36 - MEDIAN OTHER BARRIER                   |                                                                                                  |                                                                                    |                                                                                |                                                                                          |                                                                |                                                                      | POSTED SPEED                                                   |                                                          | 3 - UNDETERMINED   |                                                           |  |  |
| I       | ۳ <u>ـــــــ</u>   |                                  |                                                                                              |                               |                                             |                                                                                                  |                                                                                    |                                                                                |                                                                                          |                                                                |                                                                      |                                                                |                                                          |                    |                                                           |  |  |
| ĺ       | 1                  | I                                | FIRST H                                                                                      | ARMFUL EVENT                  |                                             | 1 1                                                                                              | MO                                                                                 | ST HARMFUL EVENT                                                               |                                                                                          |                                                                |                                                                      |                                                                | 6 0                                                      |                    |                                                           |  |  |
| ISY     | 1304 OH1U          | J 1/19 [7                        |                                                                                              |                               |                                             |                                                                                                  |                                                                                    |                                                                                |                                                                                          |                                                                |                                                                      |                                                                | 1                                                        | 1                  | PAGE OF                                                   |  |  |