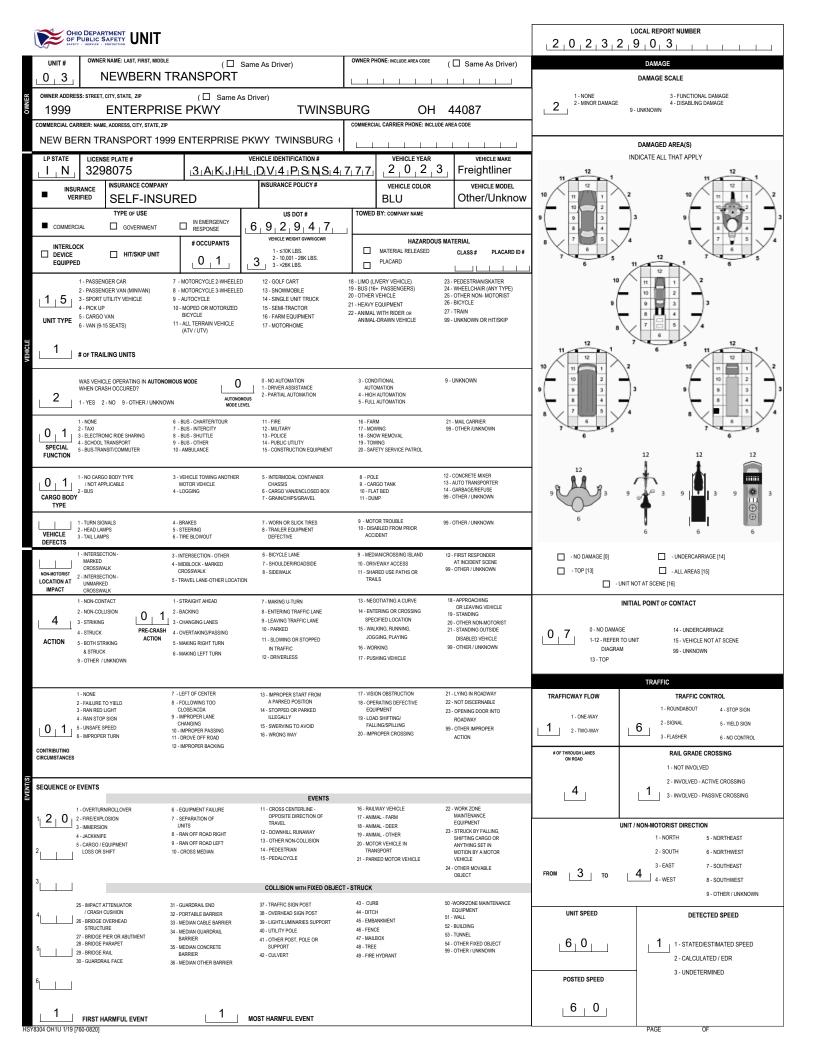

|         | 2                  | OHIO<br>OF F                     | DHIO DEPARTMENT<br>FPUBLIC SAFETY<br>UNIT                                                    |                               |                                             |                                                                                                  |                                                                                    |                                                                                |                                                                                          |                                                                |                                                                      |                                                                |                                                          |                    |                                                           |  |  |
|---------|--------------------|----------------------------------|----------------------------------------------------------------------------------------------|-------------------------------|---------------------------------------------|--------------------------------------------------------------------------------------------------|------------------------------------------------------------------------------------|--------------------------------------------------------------------------------|------------------------------------------------------------------------------------------|----------------------------------------------------------------|----------------------------------------------------------------------|----------------------------------------------------------------|----------------------------------------------------------|--------------------|-----------------------------------------------------------|--|--|
|         | UNIT               | Γ#                               | OWNER NAME: LAST, FIRST, MIDDLE ( Same As Driver)                                            |                               |                                             |                                                                                                  |                                                                                    |                                                                                |                                                                                          |                                                                | ( Same As Driver)                                                    |                                                                |                                                          |                    |                                                           |  |  |
|         | 0                  | 4                                |                                                                                              |                               |                                             |                                                                                                  |                                                                                    |                                                                                |                                                                                          |                                                                |                                                                      | DA                                                             | AMAGE SCALE                                              |                    |                                                           |  |  |
| OWNER   | OWNER              | ADDRES                           | DDRESS: STREET, CITY, STATE, ZIP ( Same As Driver)                                           |                               |                                             |                                                                                                  |                                                                                    |                                                                                |                                                                                          |                                                                |                                                                      |                                                                | 1 - NONE<br>2 - MINOR DAM                                |                    | 3 - FUNCTIONAL DAMAGE<br>4 - DISABLING DAMAGE             |  |  |
|         | COMMERC            | IAL CAR                          |                                                                                              |                               |                                             |                                                                                                  |                                                                                    |                                                                                | COMMERCIAL CARRIER PHONE: INCLUDE AREA CODE                                              |                                                                |                                                                      |                                                                |                                                          | 9 - UNI            | KNOWN                                                     |  |  |
|         |                    |                                  |                                                                                              |                               |                                             |                                                                                                  |                                                                                    |                                                                                |                                                                                          |                                                                |                                                                      |                                                                | DA                                                       | AMAGED AREA(S)     |                                                           |  |  |
| ľ       | LP ST/             |                                  |                                                                                              |                               |                                             |                                                                                                  |                                                                                    |                                                                                | VEHICLE YEAR VEHICLE MAKE                                                                |                                                                |                                                                      | 1                                                              | INDIC                                                    | ATE ALL THAT APPLY |                                                           |  |  |
|         | 0                  | H                                |                                                                                              | INSURANCE COMPANY             | _                                           |                                                                                                  |                                                                                    |                                                                                |                                                                                          | VEHICLE COLOR                                                  | Volkswagen                                                           |                                                                | 11 12                                                    | 1                  | 11 12 1                                                   |  |  |
|         |                    |                                  | RANCE                                                                                        |                               |                                             |                                                                                                  |                                                                                    |                                                                                |                                                                                          | BLK                                                            |                                                                      | Passat                                                         | 10 1                                                     | ~2                 |                                                           |  |  |
|         | □ co               |                                  |                                                                                              | TYPE OF USE                   |                                             | IN EMERGENCY                                                                                     |                                                                                    | US DOT #                                                                       | TOWED                                                                                    | BY: COMPANY NAME                                               |                                                                      |                                                                | 9 9 3                                                    | )3                 | 9 9 9 3 3                                                 |  |  |
|         |                    | TERLOC                           |                                                                                              | GOVERNMENT                    |                                             | RESPONSE<br># OCCUPANTS                                                                          |                                                                                    | VEHICLE WEIGHT GVWR/GCWR                                                       |                                                                                          | HAZARDOU                                                       | JS MATER                                                             | RIAL                                                           |                                                          | 7.                 |                                                           |  |  |
|         | 🗆 DE               |                                  |                                                                                              | ■ HIT/SKIP UNIT               |                                             |                                                                                                  | L                                                                                  | 1 - ≤10K LBS.<br>2 - 10,001 - 26K LBS.<br>3 - >26K LBS.                        |                                                                                          | MATERIAL RELEASED<br>PLACARD                                   | D CLASS# PLACAR                                                      |                                                                | 7 6                                                      | 5 11               |                                                           |  |  |
|         | 0                  |                                  |                                                                                              | GER VAN (MINIVAN)             | 8 - M0                                      | DTORCYCLE 2-WHEELEI<br>DTORCYCLE 3-WHEELEI                                                       |                                                                                    | 13- ONOTINIODILL                                                               |                                                                                          | VERY VEHICLE)<br>► PASSENGERS)<br>/EHICLE                      | 24 - Wł                                                              | EDESTRIAN/SKATER<br>HEELCHAIR (ANY TYPE)<br>FHER NON- MOTORIST |                                                          |                    |                                                           |  |  |
|         |                    | · ·                              | 4 - PICK UP                                                                                  | JTILITY VEHICLE               | 10 - M                                      | JTOCYCLE<br>OPED OR MOTORIZED<br>CYCLE                                                           |                                                                                    | 14 - SINGLE UNIT TRUCK                                                         | 21 - HEAVY E<br>22 - ANIMAL                                                              | EQUIPMENT<br>WITH RIDER or                                     | 26 - BIO<br>27 - TR                                                  | CYCLE<br>RAIN                                                  |                                                          | °                  |                                                           |  |  |
|         | UNIT T             |                                  | 5 - CARGO VAN<br>6 - VAN (9-15 SEATS)                                                        |                               | 11 - Al                                     | LL TERRAIN VEHICLE<br>.TV / UTV)                                                                 |                                                                                    | 17 - MOTORHOME                                                                 | ANIMAL                                                                                   | DRAWN VEHICLE                                                  | 99 - UN                                                              | NKNOWN OR HIT/SKIP                                             |                                                          | 8                  | 7 5 4                                                     |  |  |
| VEHICLE | L                  | _   ;                            | # OF TRAII                                                                                   | AILING UNITS                  |                                             |                                                                                                  |                                                                                    |                                                                                |                                                                                          |                                                                |                                                                      |                                                                | 11 12                                                    | 1                  | 6 5 11 12 1<br>6 11 12 1                                  |  |  |
| >       |                    |                                  |                                                                                              |                               |                                             |                                                                                                  |                                                                                    |                                                                                |                                                                                          |                                                                |                                                                      |                                                                | 10 11 1                                                  | 2                  |                                                           |  |  |
| I       | _ 2                |                                  | WAS VEHICLE OPERATING IN AUTONON<br>WHEN CRASH OCCURED?<br>1 - YES 2 - NO 9 - OTHER / UNKNOW |                               |                                             | AUTONOMOUS<br>MODE LEVEL                                                                         |                                                                                    | 0 - NO AUTOMATION<br>1 - DRIVER ASSISTANCE<br>2 - PARTIAL AUTOMATION           | 4 - HIGH                                                                                 | MATION<br>AUTOMATION                                           | 9 - UNKNOWN                                                          |                                                                | 9 9 3                                                    | 3                  | 9 9 3 3                                                   |  |  |
| ļ       |                    |                                  |                                                                                              |                               |                                             |                                                                                                  |                                                                                    |                                                                                | 5 - FULL AUTOMATION                                                                      |                                                                |                                                                      |                                                                | 8 7 5                                                    | 7.                 |                                                           |  |  |
| I       | 0                  | 1                                |                                                                                              |                               | 7 - BU<br>8 - BU                            | IS - CHARTER/TOUR<br>IS - INTERCITY<br>IS - SHUTTLE                                              |                                                                                    | 11 - FIRE<br>12 - MILITARY<br>13 - POLICE                                      | 16 - FARM<br>17 - MOWING<br>18 - SNOW REMOVAL                                            |                                                                | 21 - MAIL CARRIER<br>99 - OTHER /UNKNOWN                             |                                                                | 7 6                                                      | 5                  | 7 6 5                                                     |  |  |
| ĺ       | SPEC               | IAL                              | 4 - SCHOOL TRANSPORT<br>5 - BUS-TRANSIT/COMMUTER                                             |                               |                                             | 9 - BUS - OTHER<br>10 - AMBULANCE                                                                |                                                                                    | 14 - PUBLIC UTILITY<br>15 - CONSTRUCTION EQUIPMENT                             | 19 - TOWING<br>20 - SAFETY SERVICE PATROL                                                |                                                                |                                                                      |                                                                |                                                          | 1                  | 12 12 12                                                  |  |  |
| l       |                    | . 1                              | 1 - NO CARGO BODY TYPE                                                                       |                               |                                             | 3 - VEHICLE TOWING ANOTHER                                                                       |                                                                                    | 5 - INTERMODAL CONTAINER                                                       | 8 - POLE                                                                                 |                                                                | 12 - COI                                                             | NCRETE MIXER                                                   | 12                                                       |                    |                                                           |  |  |
|         | CARGO              | 1                                | / NOT APPLICABLE<br>2 - BUS                                                                  |                               | MO                                          | MOTOR VEHICLE<br>4 - LOGGING                                                                     |                                                                                    | CHASSIS<br>6 - CARGO VAN/ENCLOSED BOX<br>7 - GRAIN/CHIPS/GRAVEL                | 9 - CARGO TANK<br>10 - FLAT BED<br>11 - DUMP                                             |                                                                | 13 - AUTO TRANSPORTER<br>14 - GARBAGE/REFUSE<br>99 - OTHER / UNKNOWN |                                                                | , Mj                                                     | 9                  | i⊂ 3 9 <b>1</b> 3 9 <b>3</b> 3                            |  |  |
|         | TY                 |                                  |                                                                                              |                               |                                             |                                                                                                  |                                                                                    | / - GRAIN/CHIPS/GRAVEL                                                         |                                                                                          |                                                                |                                                                      |                                                                |                                                          |                    | $\oplus$                                                  |  |  |
|         | VEHICI             |                                  |                                                                                              | 4 - BR/<br>5 - STE<br>6 - TIR |                                             |                                                                                                  | 7 - WORN OR SLICK TIRES<br>8 - TRAILER EQUIPMENT<br>DEFECTIVE                      |                                                                                | DR TROUBLE<br>BLED FROM PRIOR<br>DENT                                                    | 99 - OTHER / UNKNOWN                                           |                                                                      | ь                                                              |                                                          | 6 6 6              |                                                           |  |  |
| ľ       | 1 1                | 1                                | - INTERSEC<br>MARKED                                                                         |                               |                                             | 3 - INTERSECTION - OTHER<br>4 - MIDBLOCK - MARKED<br>CROSSWALK<br>5 - TRAVEL LANE-OTHER LOCATION |                                                                                    | 6 - BICYCLE LANE<br>7 - SHOULDER/ROADSIDE                                      | 9 - MEDIAN/CROSSING ISLAND<br>10 - DRIVEWAY ACCESS<br>11 - SHARED USE PATHS OR<br>TRAILS |                                                                | 12 - FIRST RESPONDER<br>AT INCIDENT SCENE<br>99 - OTHER / UNIKNOWN   |                                                                | - NO DAMAGE [0]                                          |                    | - UNDERCARRIAGE [14]                                      |  |  |
|         | NON-MOTO           | NAT <sup>1</sup>                 | CROSSWA<br>- INTERSEC<br>UNMARKE                                                             | TION -                        |                                             |                                                                                                  |                                                                                    | 8 - SIDEWALK                                                                   |                                                                                          |                                                                |                                                                      |                                                                | - TOP [13] - ALL AREAS [15]     - UNIT NOT AT SCENE [16] |                    |                                                           |  |  |
|         | IMPAC              |                                  | CROSSWA                                                                                      |                               | 1 - STF                                     | RAIGHT AHEAD                                                                                     |                                                                                    | 7 - MAKING U-TURN                                                              | 13 - NEGOTIATING A CURVE                                                                 |                                                                | 18 - APPROACHING                                                     |                                                                |                                                          |                    | POINT OF CONTACT                                          |  |  |
|         | 3                  |                                  |                                                                                              |                               |                                             |                                                                                                  | 8 - ENTERING TRAFFIC LANE<br>9 - LEAVING TRAFFIC LANE                              | 14 - ENTERING OR CROSSING<br>SPECIFIED LOCATION                                |                                                                                          | OR LEAVING VEHICLE<br>19 - STANDING<br>20 - OTHER NON-MOTORIST |                                                                      |                                                                |                                                          |                    |                                                           |  |  |
|         | ACTIO              |                                  | 4 - STRUCK<br>5 - BOTH STR                                                                   | PRE-CRASH<br>ACTION           | 4-01                                        | OVERTAKING/PASSING<br>MAKING RIGHT TURN                                                          |                                                                                    | 10 - PARKED<br>11 - SLOWING OR STOPPED<br>IN TRAFFIC<br>12 - DRIVERLESS        | 15 - WALKING, RUNNING,<br>JOGGING, PLAYING                                               | GING, PLAYING                                                  | 21 - STANDING OUTSIDE<br>DISABLED VEHICLE                            | ISABLED VEHICLE                                                |                                                          | FER TO UNIT        | 14 - UNDERCARRIAGE<br>15 - VEHICLE NOT AT SCENE           |  |  |
|         |                    | ç                                | & STRUCK<br>- OTHER / U                                                                      |                               | 6 - MA                                      | KING LEFT TURN                                                                                   |                                                                                    |                                                                                | 16 - WORKING<br>17 - PUSHING VEHICLE                                                     |                                                                | 99 - OTHER / UNKNOWN                                                 | ITHER / UNKNOWN                                                | DIA<br>13 - TOF                                          | GRAM               | 99 - UNKNOWN                                              |  |  |
|         |                    |                                  |                                                                                              |                               |                                             |                                                                                                  |                                                                                    |                                                                                |                                                                                          |                                                                |                                                                      |                                                                |                                                          |                    | TRAFFIC                                                   |  |  |
| ľ       |                    | 1 - NONE<br>2 - FAILURE TO YIELD |                                                                                              |                               | 8 - FOL                                     | T OF CENTER<br>LOWING TOO                                                                        |                                                                                    | 13 - IMPROPER START FROM<br>A PARKED POSITION                                  | 17 - VISION OBSTRUCTION<br>18 - OPERATING DEFECTIVE                                      |                                                                |                                                                      | ING IN ROADWAY                                                 | TRAFFICWAY FLOW                                          |                    | TRAFFIC CONTROL                                           |  |  |
| ĺ       | ~                  | 3                                | - RAN RED L<br>- RAN STOP                                                                    | .IGHT<br>SIGN                 | CLOSE/ACDA<br>9 - IMPROPER LANE<br>CHANGING | ROPER LANE                                                                                       |                                                                                    | 14 - STOPPED OR PARKED<br>ILLEGALLY<br>15 - SWERVING TO AVOID                  | 19 - LOAI                                                                                | PMENT<br>) SHIFTING/<br>ING/SPILLING                           | RC                                                                   | PENING DOOR INTO<br>DADWAY                                     | 1 - ONE-WAY                                              |                    | 1 - ROUNDABOUT 4 - STOP SIGN<br>2 - SIGNAL 5 - YIELD SIGN |  |  |
| ĺ       | 0                  |                                  | 5 - UNSAFE SPEED<br>6 - IMPROPER TURN                                                        |                               | 10 - IMF<br>11 - DR                         | PROPER PASSING<br>OVE OFF ROAD                                                                   |                                                                                    | 15 - SWERVING TO AVOID<br>16 - WRONG WAY                                       |                                                                                          | FALLING/SPILLING<br>20 - IMPROPER CROSSING                     | 99 - OTHER IMPROPER<br>ACTION                                        |                                                                | 2 - TWO-WAY                                              | 6                  | 3 - FLASHER 6 - NO CONTROL                                |  |  |
|         | CONTRIBUT          |                                  |                                                                                              |                               |                                             | PROPER BACKING                                                                                   |                                                                                    |                                                                                |                                                                                          |                                                                |                                                                      |                                                                | # OF THROUGH LANES<br>ON ROAD                            |                    | RAIL GRADE CROSSING                                       |  |  |
| (2)     |                    |                                  |                                                                                              |                               |                                             |                                                                                                  |                                                                                    |                                                                                |                                                                                          |                                                                |                                                                      |                                                                | 4                                                        |                    | 1 - NOT INVOLVED<br>2 - INVOLVED - ACTIVE CROSSING        |  |  |
| EVEN    | SEQUEN             | CE OF E                          | VENTS                                                                                        |                               |                                             |                                                                                                  |                                                                                    | EVENTS                                                                         |                                                                                          |                                                                |                                                                      |                                                                | 4                                                        |                    | 3 - INVOLVED - PASSIVE CROSSING                           |  |  |
| ĺ       | 1 <sub>1</sub> 2 1 | 0 1 2                            | - FIRE/EXPL                                                                                  |                               | 7 - SEF                                     | UIPMENT FAILURE<br>PARATION OF                                                                   |                                                                                    | 11 - CROSS CENTERLINE -<br>OPPOSITE DIRECTION OF<br>TRAVEL                     | 17 - ANIM                                                                                | NAY VEHICLE<br>AL - FARM                                       | MA                                                                   | ORK ZONE<br>AINTENANCE<br>QUIPMENT                             |                                                          |                    |                                                           |  |  |
| ĺ       |                    | 3<br>4                           | - IMMERSIO                                                                                   |                               |                                             | IS<br>N OFF ROAD RIGHT<br>N OFF ROAD LEFT                                                        |                                                                                    | 12 - DOWNHILL RUNAWAY<br>13 - OTHER NON-COLLISION                              | 19 - ANIM                                                                                | AL - DEER<br>AL - OTHER                                        | 23 - ST<br>SH                                                        | TRUCK BY FALLING,<br>HIFTING CARGO OR                          |                                                          | UNIT / NO          | N-MOTORIST DIRECTION<br>1 - NORTH 5 - NORTHEAST           |  |  |
| ĺ       | <sup>2</sup>       | 5                                | - CARGO / E<br>LOSS OR S                                                                     |                               |                                             | OSS MEDIAN                                                                                       |                                                                                    | 14 - PEDESTRIAN<br>15 - PEDALCYCLE                                             | TRAN                                                                                     | or vehicle in<br>Isport<br>Ed motor vehicle                    | MC                                                                   | AYTHING SET IN<br>DTION BY A MOTOR<br>EHICLE                   |                                                          |                    | 2 - SOUTH 6 - NORTHWEST                                   |  |  |
| ļ       | 3.                 |                                  |                                                                                              |                               |                                             |                                                                                                  |                                                                                    |                                                                                |                                                                                          |                                                                | 24 - OT                                                              | THER MOVABLE<br>BJECT                                          | FROM 3 то                                                | 4                  | 3 - EAST 7 - SOUTHEAST<br>4 - WEST 8 - SOUTHWEST          |  |  |
| ĺ       |                    |                                  |                                                                                              |                               |                                             |                                                                                                  |                                                                                    | COLLISION WITH FIXED OBJECT                                                    |                                                                                          |                                                                |                                                                      |                                                                |                                                          |                    | 9 - OTHER / UNKNOWN                                       |  |  |
| ļ       | <sup>4</sup> L I   |                                  | 5 - IMPACT A<br>/ CRASH (<br>6 - BRIDGE C                                                    |                               | 31 - GUARDRAIL END<br>32 - PORTABLE BARRIER |                                                                                                  | 37 - TRAFFIC SIGN POST<br>38 - OVERHEAD SIGN POST<br>39 - LIGHT/LUMINARIES SUPPORT | 43 - CURI<br>44 - DITCH<br>45 - EMBA                                           | 4                                                                                        | EQI<br>51 - WA                                                 |                                                                      | UNIT SPEED                                                     |                                                          | DETECTED SPEED     |                                                           |  |  |
| ĺ       | ·L                 | 2                                | STRUCTU<br>7 - BRIDGE P                                                                      | RE<br>IER OR ABUTMENT         | 34 - MEI                                    | DIAN CABLE BARRIER<br>DIAN GUARDRAIL<br>RRIER                                                    |                                                                                    | 39 - LIGHT/LUMINARIES SUPPORT<br>40 - UTILITY POLE<br>41 - OTHER POST, POLE OR | 46 - FENC<br>47 - MAILE                                                                  | E                                                              | 53 - TU                                                              |                                                                | 6.0                                                      |                    | 1                                                         |  |  |
| ĺ       | 5                  | 2                                | 9 - BRIDGE R                                                                                 | BRIDGE PARAPET<br>BRIDGE RAIL |                                             | 35 - MEDIAN CONCRETE<br>BARRIER                                                                  |                                                                                    | SUPPORT<br>42 - CULVERT                                                        | 48 - TREE<br>49 - FIRE                                                                   |                                                                | 54 - OTHER FIXED OBJECT<br>99 - OTHER / UNKNOWN                      |                                                                | 6 0                                                      |                    | 1 - STATED/ESTIMATED SPEED<br>2 - CALCULATED / EDR        |  |  |
| I       | 6.                 | 30 - GUARDRAIL FACE              |                                                                                              |                               | 36 - MEDIAN OTHER BARRIER                   |                                                                                                  |                                                                                    |                                                                                |                                                                                          |                                                                |                                                                      | POSTED SPEED                                                   |                                                          | 3 - UNDETERMINED   |                                                           |  |  |
| I       | ۳ <u>ـــــــ</u>   |                                  |                                                                                              |                               |                                             |                                                                                                  |                                                                                    |                                                                                |                                                                                          |                                                                |                                                                      |                                                                |                                                          |                    |                                                           |  |  |
| ĺ       | 1                  | I                                | FIRST H                                                                                      | ARMFUL EVENT                  |                                             | 1 1                                                                                              | MO                                                                                 | ST HARMFUL EVENT                                                               |                                                                                          |                                                                |                                                                      |                                                                | 6 0                                                      |                    |                                                           |  |  |
| ISY     | 1304 OH1U          | J 1/19 [7                        |                                                                                              |                               |                                             |                                                                                                  |                                                                                    |                                                                                |                                                                                          |                                                                |                                                                      |                                                                | 1                                                        | 1                  | PAGE OF                                                   |  |  |