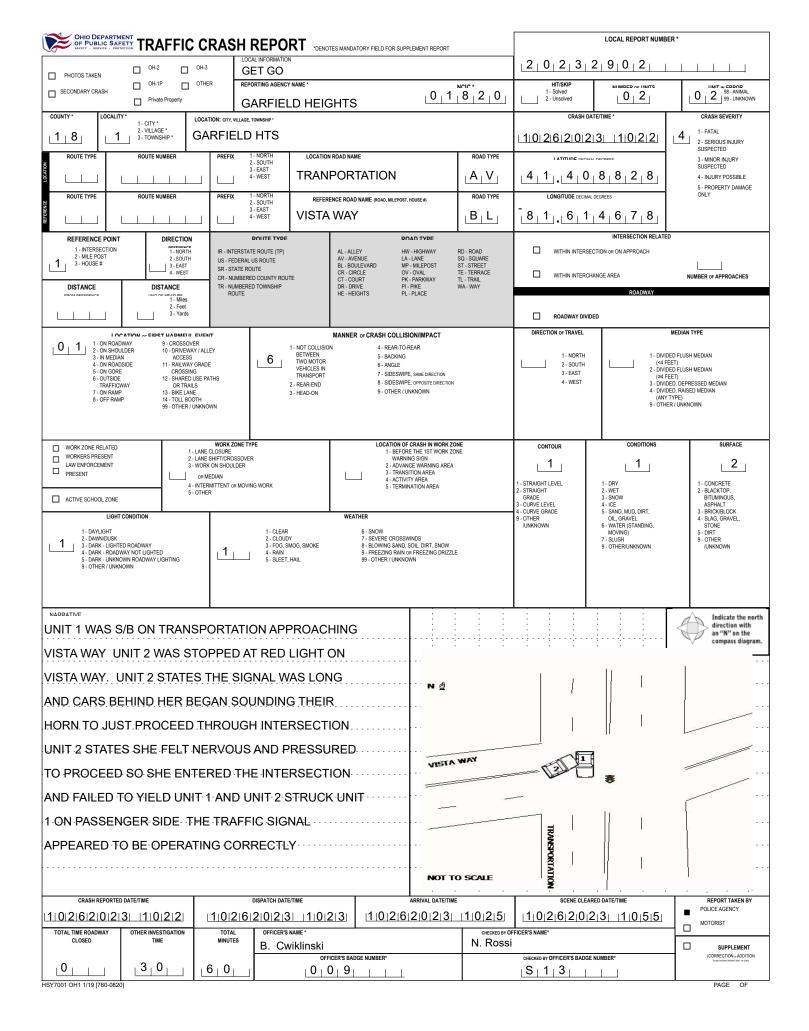

| OHIO DEPARTMENT<br>OF PUBLIC SAFETY<br>MARTY - BEFORE - PROTECTION                                                       | ШТ                                                                                                                                                                                            |                                                                                                           |                                                                                                                               |                                                                                                                                 |                                                                                    |                                                                                  |  |  |  |  |
|--------------------------------------------------------------------------------------------------------------------------|-----------------------------------------------------------------------------------------------------------------------------------------------------------------------------------------------|-----------------------------------------------------------------------------------------------------------|-------------------------------------------------------------------------------------------------------------------------------|---------------------------------------------------------------------------------------------------------------------------------|------------------------------------------------------------------------------------|----------------------------------------------------------------------------------|--|--|--|--|
|                                                                                                                          |                                                                                                                                                                                               | ame As Driver)                                                                                            | ( 🛛 Same As Driver)                                                                                                           |                                                                                                                                 |                                                                                    |                                                                                  |  |  |  |  |
| OWNER ADDRESS: STREET, CITY, STATE, ZIP                                                                                  | ( 🛛 Same As                                                                                                                                                                                   |                                                                                                           | AND OH                                                                                                                        | 44125                                                                                                                           | 1 - NONE<br>2 - MINOR DAMAGE                                                       | 3 - FUNCTIONAL DAMAGE<br>4 - DISABLING DAMAGE                                    |  |  |  |  |
| 6 13020 WILTO<br>COMMERCIAL CARRIER: NAME, ADDRESS, CITY                                                                 | <u> </u>                                                                                                                                                                                      | UDE AREA CODE                                                                                             |                                                                                                                               | 9 - UNKNOWN                                                                                                                     |                                                                                    |                                                                                  |  |  |  |  |
| LP STATE LICENSE PLATE #                                                                                                 |                                                                                                                                                                                               | VEHICLE IDENTIFICATION #                                                                                  | VEHICLE YEAR                                                                                                                  | VEHICLE MAKE                                                                                                                    | DAMAGED AREA(S)<br>INDICATE ALL THAT APPLY                                         |                                                                                  |  |  |  |  |
| O_H_JUL5297                                                                                                              |                                                                                                                                                                                               | $\frac{3 F 2 4 E L 2 1 7 }{ \text{INSURANCE POLICY}\#}$                                                   | 2, 2, 9, 2, 0, 1,<br>VEHICLE COLOR                                                                                            | 4 Ford<br>VEHICLE MODEL                                                                                                         | 11 12 1                                                                            | 11 12 1                                                                          |  |  |  |  |
| VERIFIED ALLS                                                                                                            |                                                                                                                                                                                               | 826487374<br>US DOT #                                                                                     | SIL<br>TOWED BY: COMPANY NAME                                                                                                 | Focus                                                                                                                           | 9 9 9 3                                                                            |                                                                                  |  |  |  |  |
|                                                                                                                          | MENT C RESPONSE                                                                                                                                                                               | VEHICLE WEIGHT GVWR/GCWR<br>1 - ≤10K LBS.                                                                 | HAZARDO                                                                                                                       | US MATERIAL<br>CLASS # PLACARD ID #                                                                                             | 8 6 4 5                                                                            |                                                                                  |  |  |  |  |
| EQUIPPED                                                                                                                 | 7 - MOTORCYCLE 2-WHEELED                                                                                                                                                                      | 2 - 10,001 - 26K LBS.<br>3 - >26K LBS.<br>12 - GOLF CART                                                  | PLACARD<br>18 - LIMO (LIVERY VEHICLE)                                                                                         | 23 - PEDESTRIAN/SKATER                                                                                                          | 7 6 5                                                                              |                                                                                  |  |  |  |  |
| 2 - PASSENGER VAN (MINIV     3 - SPORT UTILITY VEHICLE     4 - PICK UP     5 - CARGO VAN     6 - VAN (9-15 SEATS)        |                                                                                                                                                                                               | 13 - SNOWMOBILE<br>14 - SINGLE UNIT TRUCK<br>15 - SEMI-TRACTOR<br>16 - FARM EQUIPMENT<br>17 - MOTORHOME   | 19 - BUS (fis- PASSENGERS)<br>20 - OTHER VEHICLE<br>21 - HEAVY EQUIPMENT<br>22 - ANIMAL WITH RIDER OR<br>ANIMAL-DRAWN VEHICLE | 24 - WHEELCHAIR (ANY TYPE)<br>25 - OTHER NON- MOTORIST<br>26 - BICYCLE<br>27 - TRAIN<br>99 - UNKNOWN OR HIT/SKIP                | 9                                                                                  |                                                                                  |  |  |  |  |
| # of TRAILING UNITS                                                                                                      | AUTONOMOUS MODE 0                                                                                                                                                                             | 0 - NO AUTOMATION<br>1. DRIVER ASSISTANCE<br>2. PARTIAL AUTOMATION                                        | 3 - CONDITIONAL<br>AUTOMATION<br>4 - Hild HAUTOMATION                                                                         | 9 - UNKNOWN                                                                                                                     |                                                                                    | 7 $6$ $10$ $10$ $10$ $1$ $1$ $2$ $1$ $2$ $3$ $3$ $3$ $3$ $3$ $3$ $3$ $3$ $3$ $3$ |  |  |  |  |
| 2 1-YES 2-NO 9-OTHE                                                                                                      | / UNKNOWN MODE LEV                                                                                                                                                                            | US                                                                                                        | 5 - FULL AUTOMATION                                                                                                           |                                                                                                                                 |                                                                                    |                                                                                  |  |  |  |  |
| O 1<br>SPECIAL<br>FUNCTION<br>SPECIAL<br>FUNCTION                                                                        | 7 - BUS - INTERCITY<br>8 - BUS - SHUTTLE<br>9 - BUS - OTHER<br>10 - AMBULANCE                                                                                                                 | 12-MULTARY<br>13-POLICE<br>14-PUBLIC UTILITY<br>15-CONSTRUCTION EQUIPMENT                                 | 17 - MOWING<br>18 - SNOW REMOVAL<br>19 - TOWING<br>20 - SAFETY SERVICE PATROL                                                 | 21 - MAIL CARRIER<br>99 - OTHER JUNKNOWN                                                                                        | 7 6 5                                                                              |                                                                                  |  |  |  |  |
| 0 1 1-NO CARGO BODY TYPE<br>/NOT APPLICABLE<br>2-BUS<br>2-BUS                                                            | 3 - VEHICLE TOWING ANOTHER<br>MOTOR VEHICLE<br>4 - LOGGING                                                                                                                                    | 5 - INTERMODAL CONTAINER<br>CHASSIS<br>6 - CARGO VAN/ENCLOSED BOX<br>7 - GRAIN/CHIPS/GRAVEL               | 8 - POLE<br>9 - CARGO TANK<br>10 - FLAT BED<br>11 - DUMP                                                                      | 12 - CONCRETE MIXER<br>13 - AUTO TRANSPORTER<br>14 - GARBAGE/REFUSE<br>99 - OTHER / UNKNOWN                                     | , <b>V</b>                                                                         | 9 <b>3</b> 9 <b>8</b> 3<br><b>9 9 8</b> 3                                        |  |  |  |  |
| VEHICLE 1 - TURN SIGNALS<br>2 - HEAD LAMPS<br>3 - TAIL LAMPS<br>DEFECTS                                                  | 4 - BRAKES<br>5 - STEERING<br>6 - TIRE BLOWOUT                                                                                                                                                | 7 - WORN OR SLICK TIRES<br>8 - TRAILER EQUIPMENT<br>DEFECTIVE                                             | 9 - MOTOR TROUBLE<br>10 - DISABLED FROM PRIOR<br>ACCIDENT                                                                     | 99 - OTHER / UNKNOWN                                                                                                            | 6                                                                                  | 6 6 6                                                                            |  |  |  |  |
| 1 - INTERSECTION -<br>MARKED<br>CROSSWALK<br>NON-MOTORIST<br>LOCATION AT<br>IMPACT CROSSWALK                             | 3 - INTERSECTION - OTHER<br>4 - MIDBLOCK - MARKED<br>CROSSWALK<br>5 - TRAVEL LANE-OTHER LOCATION                                                                                              | 6 - BICYCLE LANE<br>7 - SHOULDER/ROADSIDE<br>8 - SIDEWALK                                                 | 9 - MEDIANICROSSING ISLAND<br>10 - DRIVEWAY ACCESS<br>11 - SHARED USE PATHS OR<br>TRAILS                                      | 12 - FIRST RESPONDER<br>AT INCIDENT SCENE<br>99 - OTHER / UNKNOWN                                                               | - NO DAMAGE [0] - TOP [13] - U                                                     | - UNDERCARRIAGE [14]     - ALL AREAS [15] INIT NOT AT SCENE [16]                 |  |  |  |  |
| 4 Official                                                                                                               | 1 - STRAIGHT AHEAD<br>2 - BACKING<br>3 - CHANGING LANES<br>4 - OVERTAKING/PASSING                                                                                                             | 7 - MAKING U-TURN<br>8 - ENTERING TRAFFIC LANE<br>9 - LEAVING TRAFFIC LANE<br>10 - PARKED                 | 13 - NEGOTIATING A CURVE<br>14 - ENTERING OR CROSSING<br>SPECIFIED LOCATION<br>15 - WALKING, RUNNING,<br>JOGGING, PLAYING     | 18 - APPROACHING<br>OR LEAVING VEHICLE<br>19 - STANDING<br>20 - OTHER NON-MOTORIST<br>21 - STANDING OUTSIDE<br>DISABLED VEHICLE | 0 1. <sup>0-NO DAMAG</sup>                                                         |                                                                                  |  |  |  |  |
| ACTION 5 - BOTH STRIKING<br>& STRUCK<br>9 - OTHER / UNKNOWN                                                              | ACTION         5-MAKING RIGHT TURN         11- SLOWING OR STOPPED           UCK         5-MAKING LEFT TURN         IN TRAFFIC           DUCK         6-MAKING LEFT TURN         10-DRUZED ESE |                                                                                                           | 16 - WORKING 99 - OTHER / UNINOWN<br>17 - PUSHING VEHICLE                                                                     |                                                                                                                                 | 1-72 - KE-FK IO UNIT 15 - VEHICLE NOT AT SCENE<br>DIAGRAM 99 - UNKNOWN<br>13 - TOP |                                                                                  |  |  |  |  |
| 1 - NONE<br>2 - FAILURE TO YIELD                                                                                         | 7 - LEFT OF CENTER<br>8 - FOLLOWING TOO                                                                                                                                                       | 13 - IMPROPER START FROM<br>A PARKED POSITION                                                             | 17 - VISION OBSTRUCTION<br>18 - OPERATING DEFECTIVE                                                                           | 21 - LYING IN ROADWAY<br>22 - NOT DISCERNABLE                                                                                   | TRAFFICWAY FLOW                                                                    | TRAFFIC<br>TRAFFIC CONTROL                                                       |  |  |  |  |
| 3 - RAN RED LIGHT<br>4 - RAN STOP SIGN<br>5 - UNSAFE SPEED<br>6 - IMPROPER TURN                                          | CLOSE/ACDA<br>9 - IMPROPER LANE<br>CHANGING<br>10 - IMPROPER PASSING<br>11 - DROVE OFF ROAD                                                                                                   | 14 - STOPPED OR PARKED<br>ILLEGALLY<br>15 - SWERVING TO AVOID<br>16 - WRONG WAY                           | EQUIPMENT<br>19 - LOAD SHIFTING/<br>FALLING/SPILLING<br>20 - IMPROPER CROSSING                                                | 23 - OPENING DOOR INTO<br>ROADWAY<br>99 - OTHER IMPROPER<br>ACTION                                                              | 1 - ONE-WAY<br>2 - TWO-WAY                                                         | 1-ROUNDABOUT 4-STOP SIGN     2-SIGNAL 5-VIELD SIGN     3-FLASHER 6-NO CONTROL    |  |  |  |  |
| CONTRIBUTING<br>CIRCUMSTANCES                                                                                            | 12 - IMPROPER BACKING                                                                                                                                                                         |                                                                                                           |                                                                                                                               |                                                                                                                                 | # OF THROUGH LANES<br>ON ROAD                                                      | RAIL GRADE CROSSING                                                              |  |  |  |  |
| SEQUENCE OF EVENTS                                                                                                       |                                                                                                                                                                                               |                                                                                                           |                                                                                                                               |                                                                                                                                 | 4                                                                                  | 2 - INVOLVED - ACTIVE CROSSING<br>3 - INVOLVED - PASSIVE CROSSING                |  |  |  |  |
|                                                                                                                          | 6 - EQUIPMENT FAILURE<br>7 - SEPARATION OF<br>UNITS                                                                                                                                           | TION OF OPPOSITE DIRECTION OF 17 - ANIMAL - FA                                                            |                                                                                                                               | 22 - WORK ZONE<br>MAINTENANCE<br>EQUIPMENT                                                                                      |                                                                                    | JNIT / NON-MOTORIST DIRECTION                                                    |  |  |  |  |
| 2                                                                                                                        | UNITS<br>8 - RAN OFF ROAD RIGHT<br>9 - RAN OFF ROAD LEFT<br>10 - CROSS MEDIAN                                                                                                                 | 12 - DOWNHILL RUNAWAY<br>13 - OTHER NON-COLLISION<br>14 - PEDESTRIAN<br>15 - PEDALCYCLE                   | 18 - ANIMAL - DEER<br>19 - ANIMAL - OTHER<br>20 - MOTOR VEHICLE IN<br>TRANSPORT<br>21 - PARKED MOTOR VEHICLE                  | 23 - STRUCK BY FALLING,<br>SHIFTING CARGO OR<br>ANYTHING SET IN<br>MOTION BY A MOTOR<br>VEHICLE                                 |                                                                                    | 1 - NORTH         5 - NORTHEAST           2 - SOUTH         6 - NORTHWEST        |  |  |  |  |
| 3                                                                                                                        |                                                                                                                                                                                               | COLLISION WITH FIXED OBJEC                                                                                | T - STRUCK                                                                                                                    | 24 - OTHER MOVABLE<br>OBJECT                                                                                                    | FROM 4 то                                                                          | 3 - EAST 7 - SOUTHEAST<br>4 - WEST 8 - SOUTHWEST                                 |  |  |  |  |
| 25 - IMPACT ATTENUATOR<br>4 / CRASH CUSHION<br>26 - BRIDGE OVERHEAD                                                      | 31 - GUARDRAIL END<br>32 - PORTABLE BARRIER                                                                                                                                                   | 37 - TRAFFIC SIGN POST<br>38 - OVERHEAD SIGN POST<br>30 - LICHTELININADIES SUPPORT                        | 43 - CURB<br>44 - DITCH<br>45 - EMBANKMENT                                                                                    | 50 -WORKZONE MAINTENANCE<br>EQUIPMENT<br>51 - WALL                                                                              | UNIT SPEED                                                                         | 9 - OTHER / UNKNOWN DETECTED SPEED                                               |  |  |  |  |
| STRUCTURE     STRUCTURE     27 - BRIDGE PIER OR ABUTMEN     28 - BRIDGE PARAPET  9 - BRIDGE PAIL     30 - GUARDRAIL FACE | 33 - MEDIAN CABLE BARRIER<br>34 - MEDIAN GUARDRAIL<br>BARRIER<br>35 - MEDIAN CONCRETE<br>BARRIER<br>36 - MEDIAN OTHER BARRIER                                                                 | 39 - LIGHT/LUMINARIES SUPPORT<br>40 - UTILITY POLE<br>41 - OTHER POST, POLE OR<br>SUPPORT<br>42 - CULVERT | 45 - ENGRAVMENT<br>46 - FENCE<br>47 - MAILBOX<br>48 - TREE<br>49 - FIRE HYDRANT                                               | 52 - BUILDING<br>53 - TUNNEL<br>54 - OTHER FIXED OBJECT<br>99 - OTHER / UNKNOWN                                                 | <u>1</u> ,0                                                                        | 1 - STATED/ESTIMATED SPEED<br>2 - CALCULATED / EDR                               |  |  |  |  |
| 6                                                                                                                        |                                                                                                                                                                                               |                                                                                                           |                                                                                                                               |                                                                                                                                 | POSTED SPEED                                                                       | 3 - UNDETERMINED                                                                 |  |  |  |  |
| <b>1 FIRST HARMFUL EVEN</b><br>HSY8304 OH1U 1/19 [760-0820]                                                              | r <u>1</u>                                                                                                                                                                                    | MOST HARMFUL EVENT                                                                                        |                                                                                                                               |                                                                                                                                 | 2 5                                                                                | PAGE OF                                                                          |  |  |  |  |