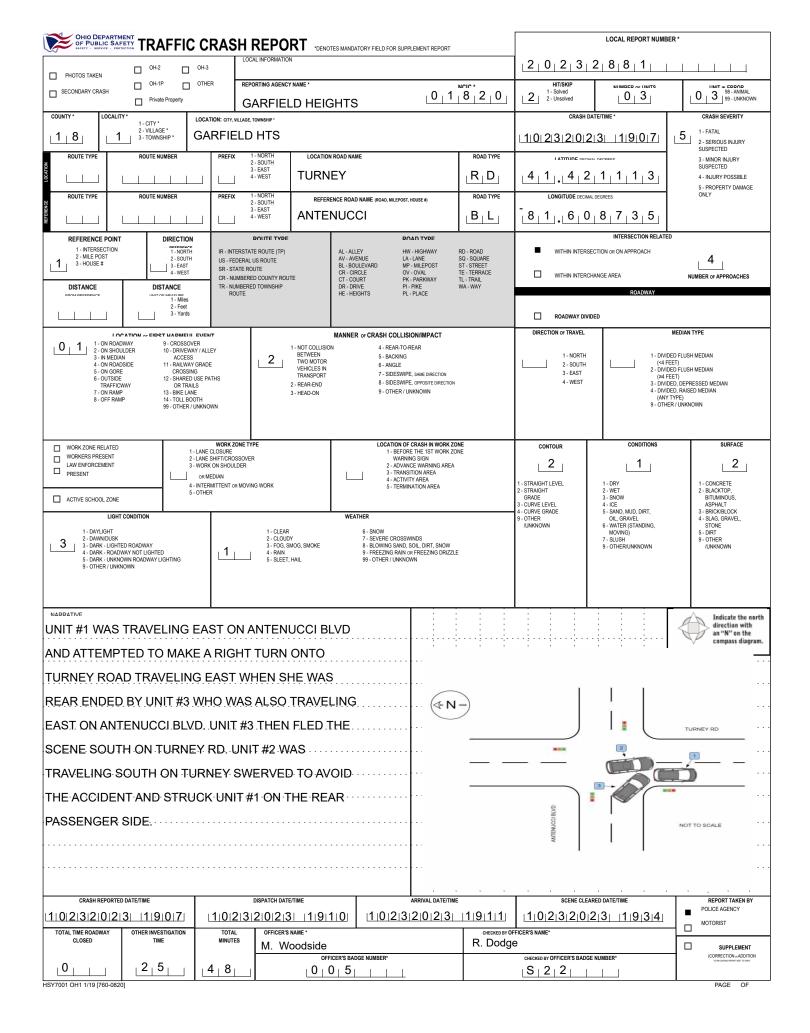

|                                 | DEPARTMENT<br>BLIC SAFETY<br>WINE SAFETY              |                                                                                                        |                                                                               |                                                                         |                                                                      | 2,0,2,3,2                     | LOCAL REPORT NUMBER                                                             |  |  |
|---------------------------------|-------------------------------------------------------|--------------------------------------------------------------------------------------------------------|-------------------------------------------------------------------------------|-------------------------------------------------------------------------|----------------------------------------------------------------------|-------------------------------|---------------------------------------------------------------------------------|--|--|
| UNIT #                          | OWNER NAME: LAST, FIRST, MIDDLE                       | / <b>P</b> . 0                                                                                         | ( E Sama An Driver)                                                           |                                                                         |                                                                      |                               |                                                                                 |  |  |
|                                 |                                                       | (■ same<br>KRAM DEBORA                                                                                 |                                                                               | OWNER PHONE: INCLUDE AREA CODE                                          | ( 🔲 Same As Driver)                                                  | DAMAGE SCALE                  |                                                                                 |  |  |
| OWNER ADDRESS: S                | STREET, CITY, STATE, ZIP<br>FARRINGDO                 | ( 🔳 Same As Dri <sup>.</sup><br>ON AVE                                                                 |                                                                               | ND OH                                                                   | 44105                                                                | 2 - MINOR DAMAGE              | 3 - FUNCTIONAL DAMAGE<br>4 - DISABLING DAMAGE<br>9 - UNKNOWN                    |  |  |
| COMMERCIAL CARRIE               | ER: NAME, ADDRESS, CITY, STATE, ZIP                   |                                                                                                        |                                                                               | COMMERCIAL CARRIER PHONE: INCLU                                         | DE AREA CODE                                                         |                               |                                                                                 |  |  |
|                                 |                                                       |                                                                                                        |                                                                               |                                                                         |                                                                      |                               | DAMAGED AREA(S)<br>INDICATE ALL THAT APPLY                                      |  |  |
|                                 | LICENSE PLATE #<br>DCJ2206                            |                                                                                                        | HICLE IDENTIFICATION #<br>$A_1E_1B_1D_1U_15_13_11_19$                         | VEHICLE YEAR                                                            | VEHICLE MAKE<br>3   Hyundai                                          | 12                            | INDICATE ALL THAT APPET                                                         |  |  |
|                                 |                                                       |                                                                                                        | INSURANCE POLICY#<br>126059613                                                |                                                                         | VEHICLE MODEL<br>Other/Unknow                                        |                               |                                                                                 |  |  |
|                                 | TYPE OF USE                                           | IN EMERGENCY                                                                                           | US DOT #                                                                      | TOWED BY: COMPANY NAME                                                  |                                                                      | 9 9 3                         |                                                                                 |  |  |
|                                 | GOVERNMENT                                            |                                                                                                        | VEHICLE WEIGHT GVWR/GCWR                                                      | HAZARDOU                                                                | S MATERIAL                                                           |                               |                                                                                 |  |  |
| INTERLOCK<br>DEVICE<br>EQUIPPED | HIT/SKIP UNIT                                         |                                                                                                        | 1 - ≤10K LBS.<br>2 - 10,001 - 26K LBS.<br>3 - >26K LBS.                       | MATERIAL RELEASED                                                       | CLASS# PLACARD ID #                                                  | 7 6 5                         |                                                                                 |  |  |
|                                 |                                                       | 7 - MOTORCYCLE 2-WHEELED<br>8 - MOTORCYCLE 3-WHEELED                                                   | 13 - SNOWMOBILE                                                               | 18 - LIMO (LIVERY VEHICLE)<br>19 - BUS (16+ PASSENGERS)                 | 23 - PEDESTRIAN/SKATER<br>24 - WHEELCHAIR (ANY TYPE)                 | 10                            |                                                                                 |  |  |
| 0 1 3-5<br>4-F                  | SPORT UTILITY VEHICLE<br>PICK UP                      | 9 - AUTOCYCLE<br>10 - MOPED OR MOTORIZED                                                               | 14 - SINGLE UNIT TRUCK<br>15 - SEMI-TRACTOR                                   | 20 - OTHER VEHICLE<br>21 - HEAVY EQUIPMENT<br>22 - ANIMAL WITH RIDER OR | 25 - OTHER NON- MOTORIST<br>26 - BICYCLE<br>27 - TRAIN               | e (                           | 9 3 3                                                                           |  |  |
|                                 | CARGO VAN<br>VAN (9-15 SEATS)                         | BICYCLE<br>11 - ALL TERRAIN VEHICLE<br>(ATV / UTV)                                                     | 16 - FARM EQUIPMENT<br>17 - MOTORHOME                                         | 22 - ANIMAL WITH RIDER OR<br>ANIMAL-DRAWN VEHICLE                       | 99 - UNKNOWN OR HIT/SKIP                                             | 8                             |                                                                                 |  |  |
| 0 #                             |                                                       | . ,                                                                                                    |                                                                               |                                                                         |                                                                      | 11                            | 7 6 5 11 12 1                                                                   |  |  |
| ¥ #0                            | OF TRAILING UNITS                                     |                                                                                                        |                                                                               |                                                                         |                                                                      | 10 11 1                       | 2 10 11 1 2                                                                     |  |  |
| WH                              | AS VEHICLE OPERATING IN AUTONOM<br>HEN CRASH OCCURED? | 0                                                                                                      | 0 - NO AUTOMATION<br>1 - DRIVER ASSISTANCE<br>2 - PARTIAL AUTOMATION          | 3 - CONDITIONAL<br>AUTOMATION<br>4 - HIGH AUTOMATION                    | 9 - UNKNOWN                                                          | 9 9 3                         | 3 9 9 9 3 3                                                                     |  |  |
| 2                               | YES 2 - NO 9 - OTHER / UNKNOW                         | N AUTONOMOUS<br>MODE LEVEL                                                                             |                                                                               | 5 - FULL AUTOMATION                                                     |                                                                      | 8 7 5                         |                                                                                 |  |  |
| O 1 2-T                         | NONE<br>TAXI<br>ELECTRONIC RIDE SHARING               | 6 - BUS - CHARTER/TOUR<br>7 - BUS - INTERCITY<br>8 - BUS - SHUTTLE                                     | 11 - FIRE<br>12 - MILITARY<br>13 - POLICE                                     | 16 - FARM<br>17 - MOWING<br>18 - SNOW REMOVAL                           | 21 - MAIL CARRIER<br>99 - OTHER /UNKNOWN                             | 7 6 5                         | 7 5                                                                             |  |  |
| 4-S                             |                                                       | 9 - BUS - OTHER<br>10 - AMBULANCE                                                                      | 14 - PUBLIC UTILITY<br>15 - CONSTRUCTION EQUIPMENT                            | 19 - TOWING<br>20 - SAFETY SERVICE PATROL                               |                                                                      | v                             | 12 12 12                                                                        |  |  |
|                                 | NO CARGO BODY TYPE                                    | 3 - VEHICLE TOWING ANOTHER                                                                             | 5 - INTERMODAL CONTAINER                                                      | 8 - POLE                                                                | 12 - CONCRETE MIXER                                                  | 12                            |                                                                                 |  |  |
|                                 | / NOT APPLICABLE                                      | MOTOR VEHICLE<br>4 - LOGGING                                                                           | CHASSIS<br>6 - CARGO VAN/ENCLOSED BOX                                         | 9 - CARGO TANK<br>10 - FLAT BED                                         | 13 - AUTO TRANSPORTER<br>14 - GARBAGE/REFUSE<br>99 - OTHER / UNKNOWN | , <b>M</b>                    | 9 3 9 8 3                                                                       |  |  |
| CARGO BODY<br>TYPE              |                                                       |                                                                                                        | 7 - GRAIN/CHIPS/GRAVEL                                                        | 11 - DUMP                                                               | 99 - OTHER / UNKNUWN                                                 |                               | ()<br>()<br>()<br>()<br>()<br>()<br>()<br>()<br>()<br>()<br>()<br>()<br>()<br>( |  |  |
| VEHICLE 2-H<br>3-T              |                                                       | 4 - BRAKES<br>5 - STEERING<br>6 - TIRE BLOWOUT                                                         | 7 - WORN OR SLICK TIRES<br>8 - TRAILER EQUIPMENT<br>DEFECTIVE                 | 9 - MOTOR TROUBLE<br>10 - DISABLED FROM PRIOR<br>ACCIDENT               | 99 - OTHER / UNKNOWN                                                 | 6                             | 6 6 6                                                                           |  |  |
|                                 |                                                       | 3 - INTERSECTION - OTHER 6 - BICYCLE LANE<br>4 - MIDBLOCK - MARKED 7 - SHOULDER/ROADSIDE               |                                                                               | 9 - MEDIAN/CROSSING ISLAND                                              | 12 - FIRST RESPONDER<br>AT INCIDENT SCENE                            | - NO DAMAGE [0]               | UNDERCARRIAGE [14]                                                              |  |  |
| NON-MOTORIST 2 - IN             | CROSSWALK                                             | 4 - MIDELOCK - MARKED 7 - SHOULDERROADSIDE<br>CROSSWALK 8 - SIDEWALK<br>5 - TRAVEL LANE-OTHER LOCATION |                                                                               | 10 - DRIVEWAY ACCESS<br>11 - SHARED USE PATHS OR<br>TRAILS              | 99 - OTHER / UNKNOWN                                                 | - TOP [13]                    | ALL AREAS [15] INIT NOT AT SCENE [16]                                           |  |  |
| IMPACT C                        | CROSSWALK                                             | 1 - STRAIGHT AHEAD                                                                                     | 7 - MAKING U-TURN                                                             | 13 - NEGOTIATING A CURVE                                                | 18 - APPROACHING                                                     |                               |                                                                                 |  |  |
| 4                               | 1 U - D.                                              | 2 - BACKING 8 - ENTERING TRAFFIC LANE<br>3 - CHANGING LANES 9 - LEAVING TRAFFIC LANE                   |                                                                               | 14 - ENTERING OR CROSSING<br>SPECIFIED LOCATION                         | OR LEAVING VEHICLE<br>19 - STANDING<br>20 - OTHER NON-MOTORIST       |                               |                                                                                 |  |  |
|                                 | ACTION                                                | 4 - OVERTAKING/PASSING<br>5 - MAKING RIGHT TURN                                                        | 10 - PARKED<br>11 - SLOWING OR STOPPED                                        | 15 - WALKING, RUNNING,<br>JOGGING, PLAYING                              | 21 - STANDING OUTSIDE<br>DISABLED VEHICLE                            | 0 7 0 - NO DAMAG              |                                                                                 |  |  |
| 8                               | STRUCK                                                | 6 - MAKING LEFT TURN 12 - DRIVERLESS                                                                   |                                                                               | 16 - WORKING<br>17 - PUSHING VEHICLE                                    | 99 - OTHER / UNKNOWN                                                 | DIAGRA<br>13 - TOP            | M 99 - UNKNOWN                                                                  |  |  |
|                                 |                                                       |                                                                                                        |                                                                               |                                                                         |                                                                      |                               | TRAFFIC                                                                         |  |  |
|                                 | AILURE TO YIELD                                       | 7 - LEFT OF CENTER<br>8 - FOLLOWING TOO                                                                | 13 - IMPROPER START FROM<br>A PARKED POSITION                                 | 17 - VISION OBSTRUCTION<br>18 - OPERATING DEFECTIVE                     | 21 - LYING IN ROADWAY<br>22 - NOT DISCERNABLE                        | TRAFFICWAY FLOW               | TRAFFIC CONTROL                                                                 |  |  |
| 4 - R                           |                                                       | CLOSE/ACDA<br>9 - IMPROPER LANE<br>CHANGING                                                            | 14 - STOPPED OR PARKED<br>ILLEGALLY                                           | EQUIPMENT<br>19 - LOAD SHIFTING/<br>FALLING/SPILLING                    | 23 - OPENING DOOR INTO<br>ROADWAY                                    | 1 - ONE-WAY                   | 1 - ROUNDABOUT 4 - STOP SIGN<br>2 - SIGNAL 5 - YIELD SIGN                       |  |  |
|                                 | MPROPER TURN                                          | 10 - IMPROPER PASSING<br>11 - DROVE OFF ROAD                                                           | 15 - SWERVING TO AVOID<br>16 - WRONG WAY                                      | 20 - IMPROPER CROSSING                                                  | 99 - OTHER IMPROPER<br>ACTION                                        | 2 2 - TWO-WAY                 | 2 3 - FLASHER 6 - NO CONTROL                                                    |  |  |
| CONTRIBUTING<br>CIRCUMSTANCES   |                                                       | 12 - IMPROPER BACKING                                                                                  |                                                                               |                                                                         |                                                                      | # OF THROUGH LANES<br>ON ROAD |                                                                                 |  |  |
| SEQUENCE OF EVE                 | ENTS                                                  |                                                                                                        |                                                                               |                                                                         |                                                                      |                               | 1 - NOT INVOLVED<br>2 - INVOLVED - ACTIVE CROSSING                              |  |  |
| EVE                             |                                                       |                                                                                                        | EVENTS                                                                        |                                                                         | a waav 5:                                                            | _4                            | 1 3 - INVOLVED - PASSIVE CROSSING                                               |  |  |
| 1 2 0 1 2-FI                    |                                                       | 6 - EQUIPMENT FAILURE<br>7 - SEPARATION OF<br>UNITS                                                    | 11 - CROSS CENTERLINE -<br>OPPOSITE DIRECTION OF<br>TRAVEL                    | 16 - RAILWAY VEHICLE<br>17 - ANIMAL - FARM<br>18 - ANIMAL - DEER        | 22 - WORK ZONE<br>MAINTENANCE<br>EQUIPMENT                           |                               | JNIT / NON-MOTORIST DIRECTION                                                   |  |  |
| 4 - JA                          | ACKKNIFE                                              | 8 - RAN OFF ROAD RIGHT<br>9 - RAN OFF ROAD LEFT                                                        | 12 - DOWNHILL RUNAWAY<br>13 - OTHER NON-COLLISION                             | 19 - ANIMAL - OTHER<br>20 - MOTOR VEHICLE IN                            | 23 - STRUCK BY FALLING,<br>SHIFTING CARGO OR<br>ANYTHING SET IN      |                               | 1 - NORTH 5 - NORTHEAST                                                         |  |  |
|                                 |                                                       | 10 - CROSS MEDIAN                                                                                      | 14 - PEDESTRIAN<br>15 - PEDALCYCLE                                            | TRANSPORT<br>21 - PARKED MOTOR VEHICLE                                  | MOTION BY A MOTOR<br>VEHICLE                                         |                               | 2 - SOUTH 6 - NORTHWEST<br>3 - EAST 7 - SOUTHEAST                               |  |  |
| 3                               |                                                       | COLLISION WITH FIXED OBJ                                                                               |                                                                               | - STRUCK                                                                | 24 - OTHER MOVABLE<br>OBJECT                                         | FROM 4 то                     | 4 - WEST 8 - SOUTHWEST                                                          |  |  |
|                                 |                                                       | 81 - GUARDRAIL END                                                                                     | 37 - TRAFFIC SIGN POST                                                        | 43 - CURB                                                               | 50 -WORKZONE MAINTENANCE<br>EQUIPMENT                                |                               | 9 - OTHER / UNKNOWN                                                             |  |  |
| 4 26 - E                        | BRIDGE OVERHEAD                                       | 32 - PORTABLE BARRIER<br>33 - MEDIAN CABLE BARRIER                                                     | 38 - OVERHEAD SIGN POST<br>39 - LIGHT/LUMINARIES SUPPORT<br>40 - UTILITY POLE | 44 - DITCH<br>45 - EMBANKMENT<br>46 - FENCE                             | 51 - WALL<br>52 - BUILDING                                           | UNIT SPEED                    | DETECTED SPEED                                                                  |  |  |
| 27 - E<br>28 - E                | BRIDGE PIER OR ABUTMENT<br>BRIDGE PARAPET             | 4 - MEDIAN GUARDRAIL<br>BARRIER<br>15 - MEDIAN CONCRETE                                                | 40 - UTILITY POLE<br>41 - OTHER POST, POLE OR<br>SUPPORT                      | 46 - FERGE<br>47 - MAILBOX<br>48 - TREE                                 | 53 - TUNNEL<br>54 - OTHER FIXED OBJECT<br>99 - OTHER / UNKNOWN       | 1 5                           | 1 - STATED/ESTIMATED SPEED                                                      |  |  |
|                                 | BRIDGE RAIL                                           | BARRIER<br>6 - MEDIAN OTHER BARRIER                                                                    | 42 - CULVERT                                                                  | 49 - FIRE HYDRANT                                                       | SS-OTHER/ DIRINGHIN                                                  |                               | 2 - CALCULATED / EDR                                                            |  |  |
| <sup>6</sup>                    |                                                       |                                                                                                        |                                                                               |                                                                         |                                                                      | POSTED SPEED                  | 3 - UNDETERMINED                                                                |  |  |
| , <b>1</b> .                    |                                                       | 1                                                                                                      |                                                                               |                                                                         |                                                                      | 2 5                           |                                                                                 |  |  |
| HSY8304 OH1U 1/19 [760-         | 0820]                                                 | MO                                                                                                     | ST HARMFUL EVENT                                                              |                                                                         |                                                                      |                               | PAGE OF                                                                         |  |  |