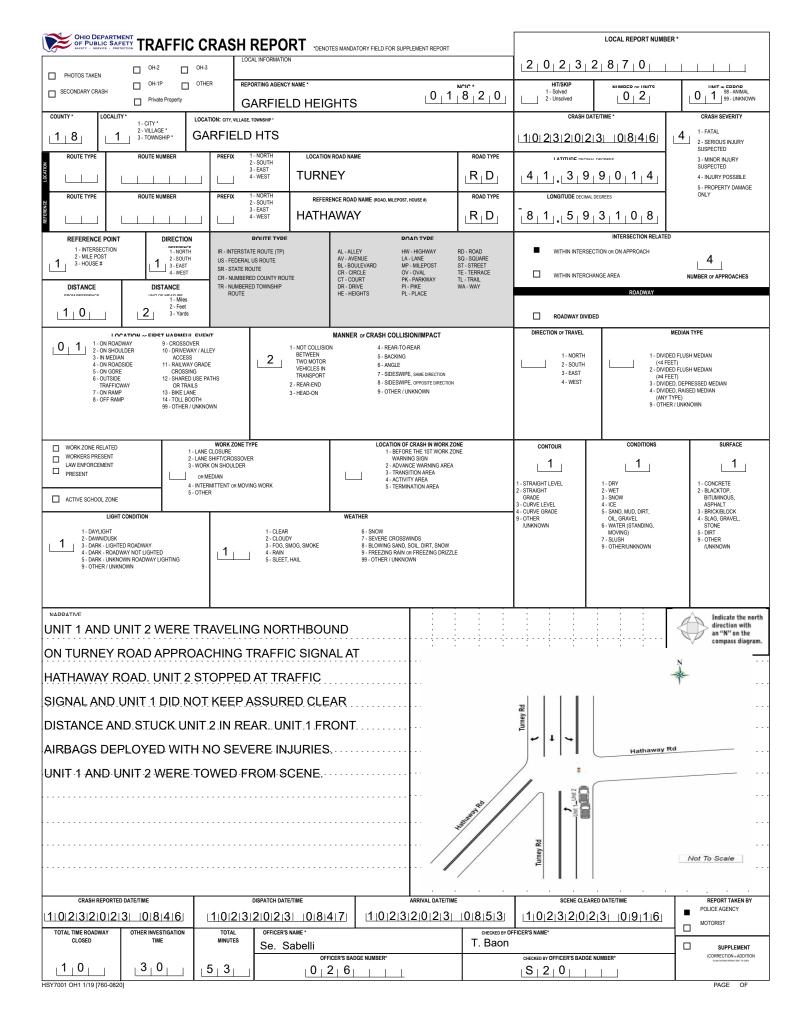

| OF PUBLIC SAFETY MOTORIST / NON-MOTORIST                   |                                                                  |                                                      |                                             |                                                   |                                                       |                                                   |
|------------------------------------------------------------|------------------------------------------------------------------|------------------------------------------------------|---------------------------------------------|---------------------------------------------------|-------------------------------------------------------|---------------------------------------------------|
|                                                            |                                                                  |                                                      |                                             |                                                   |                                                       |                                                   |
|                                                            |                                                                  |                                                      |                                             |                                                   | 0 2 1 2 1 9 9 1                                       |                                                   |
| R ADDRESS: STREET, CITY, STATE, ZIP                        |                                                                  |                                                      |                                             |                                                   | CONTACT PHONE - INCLUDE AREA CODE                     |                                                   |
|                                                            | HEIGHTS<br>AS AGENCY (NAME)                                      | INJURED TAKEN TO: MEDICAL FAC                        | ILITY (NAME, CITY) SAFETY EQ                | 44125<br>UIPMENT                                  | SEATING POSITION                                      | AIR BAG USAGE EJECTION TRAPPED                    |
| BY                                                         | GARFIELD HTS EM                                                  | т                                                    | USED                                        | 0 2                                               | DOT-COMPLIANT<br>MC HELMET 0 1                        | 2 1 1                                             |
| OL STATE OPERATOR LICI                                     | ENSE NUMBER                                                      | OFFENSE CHARGE                                       | D LOCAL<br>CODE                             | OFFENSE DESCRIPTION                               |                                                       |                                                   |
|                                                            |                                                                  | 333.03                                               | •                                           | ACDA                                              |                                                       | G20231383                                         |
| O OL CLASS ENDORSEMENT<br>SELECT UP TO 2                   | RESTRICTION SELECT UP TO 3                                       | DRIVER<br>DISTRACTED<br>BY                           | ALCOHOL / DRUG SUSPECTED                    | CONDITION                                         | ALCOHOL TEST<br>TYPE VALUE STATU:                     | DRUG TEST(S)<br>S TYPE RESULT SELECT UP TO 4      |
|                                                            |                                                                  |                                                      | OTHER DRUG                                  | 1 1                                               |                                                       |                                                   |
| M UNIT # NAME: LAST, FIRS                                  | T, MIDDLE                                                        |                                                      |                                             |                                                   | DATE OF BIRTH                                         | AGE GENDER                                        |
| JACK                                                       | SON                                                              | KRYSTAL                                              | JANELLE                                     |                                                   | <u>1 2 2 4 1 9</u>                                    | 8 <u>  1     4  1      F</u>                      |
| ADDRESS: STREET, CITY, STATE, ZIP                          | NDER RD                                                          | CAR                                                  | ELD HTS OH                                  | 44405                                             | CONTACT PHONE - INCLUDE AREA CODE                     |                                                   |
| 00.0                                                       | INDER RD<br>MS AGENCY (NAME)                                     | INJURED TAKEN TO: MEDICAL FAC                        |                                             | 44125<br>NUIPMENT                                 | SEATING POSITION                                      | AIR BAG USAGE EJECTION TRAPPED                    |
| <u>5</u>                                                   |                                                                  |                                                      |                                             |                                                   |                                                       |                                                   |
| OL STATE OPERATOR LICI                                     | ENSE NUMBER                                                      | OFFENSE CHARGE                                       | D LOCAL CODE                                | OFFENSE DESCRIPTION                               |                                                       | CITATION NUMBER                                   |
| O OL CLASS ENDORSEMENT                                     | RESTRICTION SELECT UP TO 3                                       | DRIVER                                               | ALCOHOL / DRUG SUSPECTED                    | CONDITION                                         | ALCOHOL TEST                                          | DRUG TEST(S)                                      |
| SELECT UP TO 2                                             | RESTRICTION SELECT UP TO 3                                       | DISTRACTED<br>BY                                     | ALCOHOL / DRUG SUSPECTED                    | STATUS                                            | TYPE VALUE STATUS                                     | TYPE RESULT SELECT UP TO 4                        |
| s<br>T                                                     |                                                                  |                                                      | OTHER DRUG                                  |                                                   |                                                       |                                                   |
| M UNIT# NAME: LAST, FIRS<br>D                              | T, MIDDLE                                                        |                                                      |                                             |                                                   | DATE OF BIRTH                                         | AGE GENDER                                        |
| ADDRESS: STREET, CITY, STATE, ZIP                          |                                                                  |                                                      |                                             |                                                   | CONTACT PHONE - INCLUDE AREA CODE                     |                                                   |
| Abbitedd: sikeel, ciri, sikie, zir<br>S                    |                                                                  |                                                      |                                             |                                                   |                                                       |                                                   |
| T<br>INJURIES INJURED E<br>TAKEN EY                        | MS AGENCY (NAME)                                                 | INJURED TAKEN TO: MEDICAL FAC                        | ILITY (NAME, CITY) SAFETY EQUUSED           | JIPMENT                                           | DOT-COMPLIANT SEATING POSITION                        | AIR BAG USAGE EJECTION TRAPPED                    |
|                                                            |                                                                  |                                                      |                                             |                                                   |                                                       |                                                   |
| OL STATE OPERATOR LICE                                     | ENSE NUMBER                                                      | OFFENSE CHARGE                                       | D LOCAL<br>CODE                             | OFFENSE DESCRIPTION                               |                                                       | CITATION NUMBER                                   |
| O OL CLASS ENDORSEMENT                                     | RESTRICTION SELECT UP TO 3                                       | DRIVER                                               | ALCOHOL / DRUG SUSPECTED                    | CONDITION                                         | ALCOHOL TEST                                          | DRUG TEST(S)                                      |
| SELECT UP TO 2                                             |                                                                  | DISTRACTED<br>BY                                     | ALCOHOL MARUUANA                            | STATUS                                            | TYPE VALUE STATUS                                     | S TYPE RESULT SELECT UP TO 4                      |
|                                                            |                                                                  |                                                      | OTHER DRUG                                  |                                                   |                                                       |                                                   |
| INJURIES<br>1 - FATAL                                      | SEATING POSITION<br>1 - FRONT - LEFT SIDE<br>(MOTORCYCLE DRIVER) | AIR BAG<br>1 - NOT DEPLOYED                          | OL CLASS<br>1 - CLASS A                     | OL RESTRICTION<br>1 - ALCOHOL INTERLOCK<br>DEVICE | V(S) DRIVER DISTRACTION<br>1 - NOT DISTRACTED         | TEST STATUS<br>1 - NONE GIVEN                     |
| 2 - SUSPECTED SERIOUS INJURY<br>3 - SUSPECTED MINOR INJURY | 2 - FRONT - MIDDLE                                               | 2 - DEPLOYED FRONT                                   | 2 - CLASS B                                 | 2 - CDL INTRASTATE ONLY                           | 2 - MANUALLY OPERATING AN<br>ELECTRONIC COMMUNICATION | 2 - TEST REFUSED                                  |
| 4 - POSSIBLE INJURY                                        | 3 - FRONT - RIGHT SIDE<br>4 - SECOND - LEFT SIDE                 | 3 - DEPLOYED SIDE                                    | 3 - CLASS C<br>4 - REGULAR CLASS (OHIO = D) | 3 - CORRECTIVE LENSES<br>4 - FARM WAIVER          | DEVICE (TEXTING, TYPING,                              | 3 - TEST GIVEN, CONTAMINATED<br>SAMPLE / UNUSABLE |
| 5 - NO APPARENT INJURY                                     | (MOTORCYCLE PASSENGER)                                           | 4 - DEPLOYED BOTH FRONT / SIDE<br>5 - NOT APPLICABLE | 5 - M / C MOPED ONLY                        | 5 - EXCEPT CLASS A BUS                            | DIALING)<br>3 - TALKING ON HANDS-FREE                 | 4 - TEST GIVEN, RESULTS KNOWN                     |
|                                                            | 5 - SECOND - MIDDLE<br>6 - SECOND - RIGHT SIDE                   | 9 - DEPLOYMENT UNKNOWN                               | 6 - NO VALID OL                             | 6 - EXCEPT CLASS A<br>& CLASS B BUS               | COMMUNICATION DEVICE<br>4 - TALKING ON HAND-HELD      | 5 - TEST GIVEN, RESULTS UNKNOWN                   |
| INJURED TAKEN BY                                           | 7 - THIRD - LEFT SIDE<br>(MOTORCYCLE SIDE CAR)                   |                                                      |                                             | 7 - EXCEPT TRACTOR-TRAI                           | LER COMMUNICATION DEVICE                              |                                                   |
| 1 - NOT TRANSPORTED<br>/TREATED AT SCENE                   | 8 - THIRD - MIDDLE                                               |                                                      |                                             | 8 - INTERMEDIATE LICENSE<br>RESTRICTIONS          | 5 - OTHER ACTIVITY WITH AN<br>ELECTRONIC DEVICE       |                                                   |
| 2 - EMS                                                    | 9 - THIRD - RIGHT SIDE<br>10 - SLEEPER SECTION OF                | EJECTION                                             | OL ENDORSEMENT                              | 9 - LEARNER'S PERMIT<br>RESTRICTIONS              | 6 - PASSENGER                                         | ALCOHOL TEST TYPE                                 |
| 3 - POLICE                                                 | TRUCK CAB                                                        | 1 - NOT EJECTED                                      | H - HAZMAT                                  | 10 - LIMITED TO DAYLIGHT                          | 7 - OTHER DISTRACTION INSIDE<br>THE VEHICLE           | 1 - NONE<br>2 - BLOOD                             |
| 9 - OTHER / UNKNOWN                                        | 11 - PASSENGER IN OTHER<br>ENCLOSED CARGO AREA                   | 2 - PARTIALLY EJECTED<br>3 - TOTALLY EJECTED         | M - MOTORCYCLE<br>P - PASSENGER             | ONLY<br>11 - LIMITED TO EMPLOYME                  |                                                       | 3 - URINE                                         |
|                                                            | (NON-TRAILING UNIT, BUS,<br>PICK-UP WITH CAP)                    | 4 - NOT APPLICABLE                                   | N - TANKER                                  | 12 - LIMITED - OTHER                              | THE VEHICLE                                           | 4 - BREATH                                        |
| SAFETY EQUIPMENT<br>1 - NONE USED                          | 12 - PASSENGER IN                                                |                                                      | Q - MOTOR SCOOTER                           | 13 - MECHANICAL DEVICES<br>(SPECIAL BRAKES, HAND  |                                                       | 5 - OTHER                                         |
| 2 - SHOULDER BELT ONLY USED                                | UNENCLOSED<br>CARGO AREA                                         | TRAPPED                                              | R - THREE-WHEEL MOTORCYCLE                  | CONTROLS, OR OTHER<br>ADAPTIVE DEVICES)           |                                                       |                                                   |
| 3 - LAP BELT ONLY USED<br>4 - SHOULDER & LAP BELT USED     | 13 - TRAILING UNIT                                               | 1 - NOT TRAPPED                                      | S - SCHOOL BUS                              | 14 - MILITARY VEHICLES OF                         | ILY                                                   | DRUG TEST TYPE                                    |
| 5 - CHILD RESTRAINT SYSTEM -                               | 14 - RIDING ON VEHICLE<br>EXTERIOR                               | 2 - EXTRICATED BY<br>MECHANICAL MEANS                | T - DOUBLE & TRIPLE TRAILERS                | 15 - MOTOR VEHICLES<br>WITHOUT AIR BRAKES         |                                                       | 1 - NONE                                          |
| FORWARD FACING<br>6 - CHILD RESTRAINT SYSTEM -             | (NON-TRAILING UNIT)<br>15 - NON-MOTORIST                         | 3 - FREED BY                                         | X - TANKER / HAZMAT                         | 16 - OUTSIDE MIRROR<br>17 - PROSTHETIC AID        | CONDITION                                             | 2 - BLOOD                                         |
| REAR FACING                                                | 99 - OTHER / UNKNOWN                                             | NON-MECHANICAL MEANS                                 |                                             | 17 - PROSTHETIC AID<br>18 - OTHER                 | 1 - APPARENTLY NORMAL                                 | 3 - URINE<br>4 - OTHER                            |
| 7 - BOOSTER SEAT<br>8 - HELMET USED                        |                                                                  |                                                      |                                             |                                                   | 2 - PHYSICAL IMPAIRMENT                               |                                                   |
| 9 - PROTECTIVE PADS USED                                   |                                                                  |                                                      |                                             |                                                   | 3 - EMOTIONAL (E.G. DEPRESSED,<br>ANGRY, DISTURBED)   | DRUG TEST RESULT(S)                               |
| (ELBOWS, KNEES, ETC.)<br>10 - REFLECTIVE CLOTHING          |                                                                  |                                                      | GENDER<br>F - FEMALE                        |                                                   | 4 - ILLNESS                                           | 1 - AMPHETAMINES                                  |
| 11 - LIGHTING - PEDESTRIAN<br>/ BICYCLE ONLY               |                                                                  |                                                      | M - MALE                                    |                                                   | 5 - FELL ASLEEP, FAINTED,                             | 2 - BARBITURATES<br>3 - BENZODIAZEPINES           |
| 99 - OTHER / UNKNOWN                                       |                                                                  |                                                      | U - OTHER/UNKNOWN                           |                                                   | FATIGUED, ETC.<br>6 - UNDER THE INFLUENCE OF          | 4 - CANNABINOIDS                                  |
|                                                            |                                                                  |                                                      |                                             |                                                   | MEDICATIONS / DRUGS                                   | 5 - COCAINE<br>6 - OPIATES / OPIOIDS              |
|                                                            |                                                                  |                                                      |                                             |                                                   | 9 - OTHER / UNKNOWN                                   | 6 - OPIATES / OPIOIDS<br>7 - OTHER                |
|                                                            |                                                                  |                                                      |                                             |                                                   | 3 - UTREK / UNKNUWN                                   | 8 - NEGATIVE RESULTS                              |
|                                                            |                                                                  |                                                      |                                             |                                                   |                                                       |                                                   |
|                                                            |                                                                  |                                                      |                                             |                                                   |                                                       |                                                   |
|                                                            |                                                                  |                                                      |                                             |                                                   |                                                       |                                                   |