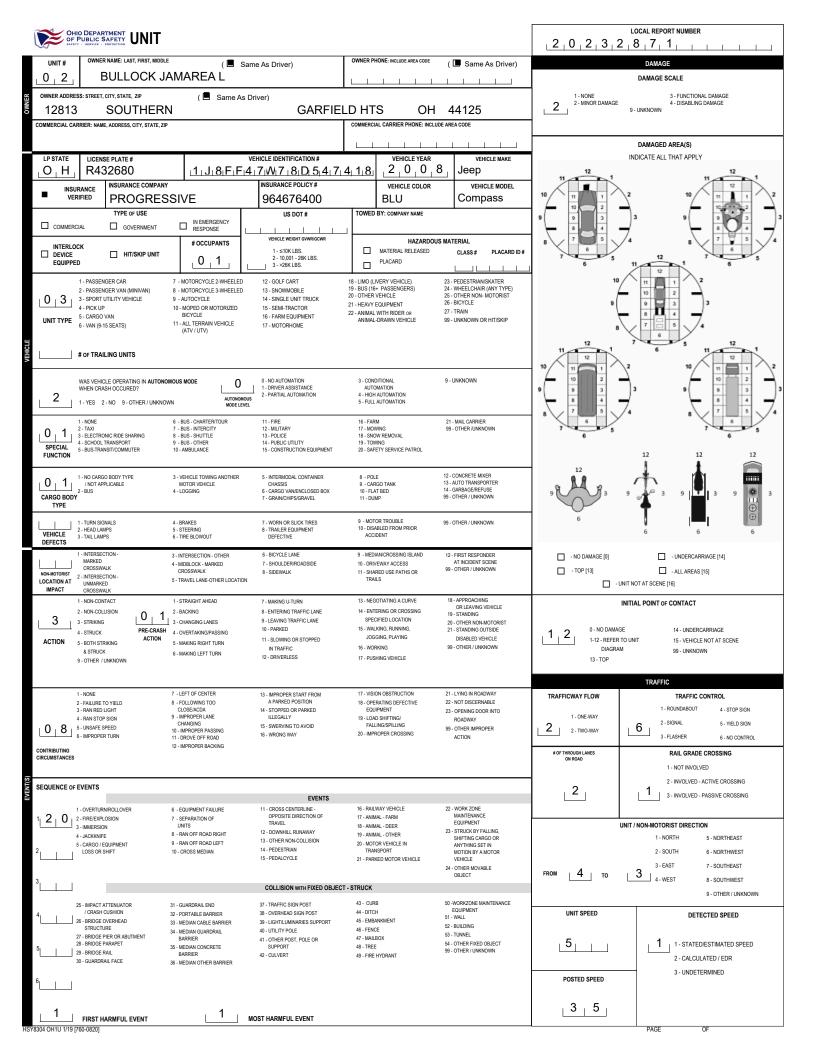

| UNIT #                                                                                           | OWNER                                                                                                                                                                                                                                                       | NAME: LAST, FIRST, MIDDLE                                                                                                           | / 🔳 🤉                                                                           | Same As Driver)                                                                                                                        | OWNER PHONE: INCLUDE AREA CODE                                            | ( 🔲 Same As Driver)                                            |                               | DAMAGE                                             |  |  |  |
|--------------------------------------------------------------------------------------------------|-------------------------------------------------------------------------------------------------------------------------------------------------------------------------------------------------------------------------------------------------------------|-------------------------------------------------------------------------------------------------------------------------------------|---------------------------------------------------------------------------------|----------------------------------------------------------------------------------------------------------------------------------------|---------------------------------------------------------------------------|----------------------------------------------------------------|-------------------------------|----------------------------------------------------|--|--|--|
| 0,1,                                                                                             | J                                                                                                                                                                                                                                                           | ONES BRIA                                                                                                                           | •                                                                               | Same As Driver)                                                                                                                        |                                                                           |                                                                |                               | DAMAGE SCALE                                       |  |  |  |
| GWNER ADDRE                                                                                      | SS: STREET,                                                                                                                                                                                                                                                 | CITY, STATE, ZIP                                                                                                                    | ( 🖪 Same As                                                                     | s Driver)                                                                                                                              |                                                                           |                                                                | 1 - NONE                      | 3 - FUNCTIONAL DAMAGE                              |  |  |  |
| owner addre                                                                                      |                                                                                                                                                                                                                                                             | ARBORDAL                                                                                                                            | EAVE                                                                            | SOLON                                                                                                                                  | OF                                                                        | 44139                                                          |                               | 4 - DISABLING DAMAGE<br>9 - UNKNOWN                |  |  |  |
| COMMERCIAL CA                                                                                    |                                                                                                                                                                                                                                                             |                                                                                                                                     |                                                                                 |                                                                                                                                        |                                                                           |                                                                |                               |                                                    |  |  |  |
|                                                                                                  |                                                                                                                                                                                                                                                             |                                                                                                                                     |                                                                                 |                                                                                                                                        |                                                                           | DAMAGED AREA(S)                                                |                               |                                                    |  |  |  |
|                                                                                                  |                                                                                                                                                                                                                                                             | e plate #<br>E6812                                                                                                                  | 1 GGUY                                                                          | VEHICLE IDENTIFICATION #<br>$ B_1E_1F_1A_1L_1Z_12_1A_15_1 $                                                                            | 9 1 9 2 0 2                                                               | 0 Chevrolet                                                    | 12                            | INDICATE ALL THAT APPLY<br>12                      |  |  |  |
|                                                                                                  | INSURANCE COMPANY INSURANCE POLICY #                                                                                                                                                                                                                        |                                                                                                                                     |                                                                                 |                                                                                                                                        |                                                                           | VEHICLE MODEL                                                  |                               | 1 12                                               |  |  |  |
| ■ VE                                                                                             | VERIFIED PROGRESSIVE 963236438                                                                                                                                                                                                                              |                                                                                                                                     |                                                                                 |                                                                                                                                        | RED                                                                       | Full Size Truck                                                |                               |                                                    |  |  |  |
|                                                                                                  | TYPE of USE         US DOT #           COMMERCIAL         GOVERNMENT         IN EMERGENCY<br>RESPONSE         I         I         I                                                                                                                         |                                                                                                                                     |                                                                                 |                                                                                                                                        | TOWED BY: COMPANY NAME                                                    |                                                                | 9 9 3                         |                                                    |  |  |  |
| INTERLO                                                                                          | ОСК                                                                                                                                                                                                                                                         |                                                                                                                                     | # OCCUPANTS                                                                     | VEHICLE WEIGHT GVWR/GCWR                                                                                                               |                                                                           | DUS MATERIAL                                                   | 8 7 9 5                       | 7 4 8 7 <del>4</del> 5 4                           |  |  |  |
|                                                                                                  |                                                                                                                                                                                                                                                             | HIT/SKIP UNIT                                                                                                                       | 0 2                                                                             | 1 - ≤10K LBS.<br>2 - 10,001 - 26K LBS.<br>3 - >26K LBS.                                                                                | MATERIAL RELEASED     PLACARD                                             | CLASS # PLACARD ID #                                           | 7 5 5                         |                                                    |  |  |  |
|                                                                                                  | 1 - PASSEN                                                                                                                                                                                                                                                  | GER CAR                                                                                                                             | 7 - MOTORCYCLE 2-WHEELED                                                        | 12 - GOLF CART                                                                                                                         | 18 - LIMO (LIVERY VEHICLE)                                                | 23 - PEDESTRIAN/SKATER                                         | 10                            | 11 12 2                                            |  |  |  |
| 10141                                                                                            | 2 - PASSEN                                                                                                                                                                                                                                                  | GER VAN (MINIVAN)<br>JTILITY VEHICLE                                                                                                | 8 - MOTORCYCLE 3-WHEELED<br>9 - AUTOCYCLE                                       | 13 - SNOWMOBILE<br>14 - SINGLE UNIT TRUCK                                                                                              | 19 - BUS (16+ PASSENGERS)<br>20 - OTHER VEHICLE                           | 24 - WHEELCHAIR (ANY TYPE)<br>25 - OTHER NON- MOTORIST         |                               |                                                    |  |  |  |
|                                                                                                  | 4 - PICK UP<br>5 - CARGO                                                                                                                                                                                                                                    |                                                                                                                                     | 10 - MOPED OR MOTORIZED<br>BICYCLE                                              | 15 - SEMI-TRACTOR<br>16 - FARM EQUIPMENT                                                                                               | 21 - HEAVY EQUIPMENT<br>22 - ANIMAL WITH RIDER OR<br>ANIMAL-DRAWN VEHICLE | 26 - BICYCLE<br>27 - TRAIN<br>99 - UNKNOWN OR HIT/SKIP         | e                             |                                                    |  |  |  |
| UNIT TYPE                                                                                        | 6 - VAN (9-1                                                                                                                                                                                                                                                |                                                                                                                                     | 11 - ALL TERRAIN VEHICLE<br>(ATV / UTV)                                         | 17 - MOTORHOME                                                                                                                         | ANIWAL-UKAWN VEHICLE                                                      | 99 - UNINUWN UK HII/SKIP                                       | 8                             |                                                    |  |  |  |
|                                                                                                  | # OF TD /*                                                                                                                                                                                                                                                  | LING UNITS                                                                                                                          |                                                                                 |                                                                                                                                        |                                                                           |                                                                | 11 12 1                       |                                                    |  |  |  |
|                                                                                                  | #UFIKAI                                                                                                                                                                                                                                                     | LING UNITS                                                                                                                          |                                                                                 |                                                                                                                                        |                                                                           |                                                                | 10 11 1                       | 2 10 12 2                                          |  |  |  |
|                                                                                                  | WAS VEHIC<br>WHEN CRA                                                                                                                                                                                                                                       | LE OPERATING IN AUTONOI<br>SH OCCURED?                                                                                              | MOUS MODE 0                                                                     | 0 - NO AUTOMATION<br>1 - DRIVER ASSISTANCE                                                                                             | 3 - CONDITIONAL<br>AUTOMATION                                             | 9 - UNKNOWN                                                    |                               |                                                    |  |  |  |
| 2                                                                                                |                                                                                                                                                                                                                                                             | - NO 9 - OTHER / UNKNOV                                                                                                             | VN AUTONOM<br>MODE LE                                                           |                                                                                                                                        | 4 - HIGH AUTOMATION<br>5 - FULL AUTOMATION                                |                                                                |                               |                                                    |  |  |  |
|                                                                                                  | 1 - NONE                                                                                                                                                                                                                                                    |                                                                                                                                     | 6 - BUS - CHARTER/TOUR                                                          | 11 - FIRE                                                                                                                              | 16 - FARM                                                                 | 21 - MAIL CARRIER<br>99 - OTHER /UNKNOWN                       |                               | 4 8 7 5 4                                          |  |  |  |
| 0 1                                                                                              | 2 - TAXI<br>3 - ELECTRO<br>4 - SCHOOL                                                                                                                                                                                                                       | NIC RIDE SHARING                                                                                                                    | 7 - BUS - INTERCITY<br>8 - BUS - SHUTTLE<br>9 - BUS - OTHER                     | 12 - MILITARY<br>13 - POLICE<br>14 - PUBLIC UTILITY                                                                                    |                                                                           |                                                                | 7 6 5                         | 7 6 5                                              |  |  |  |
| SPECIAL<br>FUNCTION                                                                              |                                                                                                                                                                                                                                                             | ISIT/COMMUTER                                                                                                                       | 10 - AMBULANCE                                                                  | 15 - CONSTRUCTION EQUIPMENT                                                                                                            | 20 - SAFETY SERVICE PATROL                                                |                                                                |                               | 12 12 12                                           |  |  |  |
| 0 1                                                                                              |                                                                                                                                                                                                                                                             | D BODY TYPE                                                                                                                         | 3 - VEHICLE TOWING ANOTHER                                                      | 5 - INTERMODAL CONTAINER                                                                                                               | 8 - POLE                                                                  | 12 - CONCRETE MIXER                                            | 12                            |                                                    |  |  |  |
|                                                                                                  | 2. BUS     2. BUS     2. BUS     2. BUS     4. LOGGING     6. CARGO VANENCLOSED BOX     7. GRAINCHPSIGRAVEL     7. GRAINCHPSIGRAVEL     1. TURN SIGNALS     4. BRAKES     7. WORN OR SLICK TIRES     2. HEAD LAMPS     5. STEERING     8. TRAILER EQUIPMENT |                                                                                                                                     | 6 - CARGO VAN/ENCLOSED BOX                                                      | 6 - CARGO VAN/ENCLOSED BOX 10 - FLAT BED 14 - GARBAGE/REFUSE                                                                           |                                                                           | 9 <b>M 1</b> 3                                                 | 9 🕹 - 3 9 🕶 3 9 🐲 3           |                                                    |  |  |  |
|                                                                                                  |                                                                                                                                                                                                                                                             |                                                                                                                                     | / - GRAIN/CHIPS/GRAVEL                                                          |                                                                                                                                        |                                                                           |                                                                |                               |                                                    |  |  |  |
|                                                                                                  |                                                                                                                                                                                                                                                             |                                                                                                                                     | 9 - MOTOR TROUBLE<br>10 - DISABLED FROM PRIOR                                   | 99 - OTHER / UNKNOWN                                                                                                                   | 6                                                                         | 6 6 6                                                          |                               |                                                    |  |  |  |
| VEHICLE<br>DEFECTS                                                                               | VEHICLE 3 - TAIL LAMPS 6 - TIRE BLOWOUT DEFECTIVE                                                                                                                                                                                                           |                                                                                                                                     |                                                                                 |                                                                                                                                        | ACCIDENT                                                                  |                                                                |                               | 0 0 0                                              |  |  |  |
|                                                                                                  |                                                                                                                                                                                                                                                             |                                                                                                                                     | 7 - SHOULDER/ROADSIDE                                                           | 9 - MEDIAN/CROSSING ISLAND 12 - FIRST RESPONDER<br>10 - DRIVEWAY ACCESS AT INCIDENT SCENE<br>11 - DRIVEWAY ACCESS 99 - OTHER / UNKNOWN |                                                                           | - NO DAMAGE [0]                                                | UNDERCARRIAGE [14]            |                                                    |  |  |  |
| NON-MOTORIST 2 - INTERSECTION - CROSSWALK<br>LOCATION AT UNMARKED 5 - TRAVEL LANE-OTHER LOCATION |                                                                                                                                                                                                                                                             | 8 - SIDEWALK<br>N                                                                                                                   | 11 - SHARED USE PATHS OR<br>TRAILS                                              | 39- OTHER / UNRAYONN                                                                                                                   | - TOP [13]                                                                | ALL AREAS [15] INIT NOT AT SCENE [16]                          |                               |                                                    |  |  |  |
| IMPACT                                                                                           | IMPACT CROSSWALK<br>1 - NON-CONTACT 1 - STRAIGHT AHEAD 7 - MAKING U-TURN                                                                                                                                                                                    |                                                                                                                                     |                                                                                 |                                                                                                                                        | 13 - NEGOTIATING A CURVE                                                  | 18 - APPROACHING                                               |                               | INITIAL POINT OF CONTACT                           |  |  |  |
| 4                                                                                                | 2 - NON-COLI<br>3 - STRIKING                                                                                                                                                                                                                                | ON-COLLISION 1 1 1 2 - BACKING 8 - ENTERING TRAFFIC LANE                                                                            |                                                                                 |                                                                                                                                        | 14 - ENTERING OR CROSSING<br>SPECIFIED LOCATION                           | OR LEAVING VEHICLE<br>19 - STANDING<br>20 - OTHER NON-MOTORIST |                               |                                                    |  |  |  |
|                                                                                                  | 4 - STRUCK PRE-CRASH 4 - OVERTAKING/PASSING 10 - PARKED                                                                                                                                                                                                     |                                                                                                                                     |                                                                                 | 15 - WALKING, RUNNING,<br>JOGGING, PLAYING                                                                                             | 21 - STANDING OUTSIDE<br>DISABLED VEHICLE                                 | 0 6 0- NO DAMAG                                                |                               |                                                    |  |  |  |
| ACTION                                                                                           | 5 - BOTH STRIKING     5 - MAKING RIGHT TURN     IN TRAFF     & STRUCK     6 - MAKING LEFT TURN     12 DDUCE                                                                                                                                                 |                                                                                                                                     | IN TRAFFIC<br>12 - DRIVERLESS                                                   | 16 - WORKING<br>17 - PUSHING VEHICLE                                                                                                   | 99 - OTHER / UNKNOWN                                                      | DIAGRAI                                                        |                               |                                                    |  |  |  |
|                                                                                                  | 9 - OTHER / I                                                                                                                                                                                                                                               | JNKNOWN                                                                                                                             |                                                                                 |                                                                                                                                        |                                                                           |                                                                | 13 - TOP                      |                                                    |  |  |  |
|                                                                                                  | 1 - NONE                                                                                                                                                                                                                                                    |                                                                                                                                     | 7 - LEFT OF CENTER                                                              | 13 - IMPROPER START FROM                                                                                                               | 17 - VISION OBSTRUCTION                                                   | 21 - LYING IN ROADWAY                                          |                               |                                                    |  |  |  |
|                                                                                                  | 2 - FAILURE T<br>3 - RAN RED I                                                                                                                                                                                                                              |                                                                                                                                     | 8 - FOLLOWING TOO<br>CLOSE/ACDA                                                 | 13 - IMPROPER START FROM<br>A PARKED POSITION<br>14 - STOPPED OR PARKED                                                                | 18 - OPERATING DEFECTIVE<br>EQUIPMENT                                     | 22 - NOT DISCERNABLE<br>23 - OPENING DOOR INTO                 | TRAFFICWAY FLOW               | TRAFFIC CONTROL<br>1 - ROUNDABOUT 4 - STOP SIGN    |  |  |  |
|                                                                                                  | 4 - RAN STOP<br>5 - UNSAFE S                                                                                                                                                                                                                                | SIGN                                                                                                                                | 9 - IMPROPER LANE<br>CHANGING                                                   | ILLEGALLY<br>15 - SWERVING TO AVOID                                                                                                    | 19 - LOAD SHIFTING/<br>FALLING/SPILLING                                   | 23 - OPENING DOOR INTO<br>ROADWAY<br>99 - OTHER IMPROPER       | 1 - ONE-WAY                   | 6 2-SIGNAL 5-YIELD SIGN                            |  |  |  |
| 0 1                                                                                              |                                                                                                                                                                                                                                                             | 10 IMPROPER PASSING     10 IMPROPER PASSING     10 IMPROPER TURN     11 - DROVE OFF ROAD     16 - WRONG WAY     12 IMPROPER BACKING |                                                                                 | 20 - IMPROPER CROSSING ACTION                                                                                                          |                                                                           | 2 - TWO-WAY                                                    | 3 - FLASHER 6 - NO CONTROL    |                                                    |  |  |  |
| CONTRIBUTING<br>CIRCUMSTANCES                                                                    |                                                                                                                                                                                                                                                             |                                                                                                                                     |                                                                                 |                                                                                                                                        |                                                                           |                                                                | # OF THROUGH LANES<br>ON ROAD |                                                    |  |  |  |
| 8                                                                                                |                                                                                                                                                                                                                                                             |                                                                                                                                     |                                                                                 |                                                                                                                                        |                                                                           |                                                                |                               | 1 - NOT INVOLVED<br>2 - INVOLVED - ACTIVE CROSSING |  |  |  |
| SEQUENCE OF                                                                                      | EVENTS                                                                                                                                                                                                                                                      |                                                                                                                                     |                                                                                 | EVENTS                                                                                                                                 |                                                                           |                                                                | 2                             | 1 3 - INVOLVED - PASSIVE CROSSING                  |  |  |  |
|                                                                                                  | 1 - OVERTURI                                                                                                                                                                                                                                                |                                                                                                                                     | 6 - EQUIPMENT FAILURE                                                           | 11 - CROSS CENTERLINE -<br>OPPOSITE DIRECTION OF                                                                                       | 16 - RAILWAY VEHICLE<br>17 - ANIMAL - FARM                                | 22 - WORK ZONE<br>MAINTENANCE                                  |                               |                                                    |  |  |  |
|                                                                                                  | 2 - FIRE/EXPL<br>3 - IMMERSIO                                                                                                                                                                                                                               | N                                                                                                                                   | <ul> <li>7 - SEPARATION OF<br/>UNITS</li> <li>8 - RAN OFF ROAD RIGHT</li> </ul> | TRAVEL<br>12 - DOWNHILL RUNAWAY                                                                                                        | 17 - ANIMAL - PARM<br>18 - ANIMAL - DEER<br>19 - ANIMAL - OTHER           | EQUIPMENT<br>23 - STRUCK BY FALLING,                           |                               | JNIT / NON-MOTORIST DIRECTION                      |  |  |  |
|                                                                                                  | 4 - JACKKNIFE<br>5 - CARGO / E<br>LOSS OR S                                                                                                                                                                                                                 | QUIPMENT                                                                                                                            | 9 - RAN OFF ROAD LEFT<br>10 - CROSS MEDIAN                                      | 13 - OTHER NON-COLLISION<br>14 - PEDESTRIAN                                                                                            | 19 - ANIMAL - OTHER<br>20 - MOTOR VEHICLE IN<br>TRANSPORT                 | SHIFTING CARGO OR<br>ANYTHING SET IN<br>MOTION BY A MOTOR      |                               | 1 - NORTH 5 - NORTHEAST<br>2 - SOUTH 6 - NORTHWEST |  |  |  |
|                                                                                                  | 2000 UK 8                                                                                                                                                                                                                                                   | •                                                                                                                                   | ortooo medinin                                                                  | 15 - PEDALCYCLE                                                                                                                        | 21 - PARKED MOTOR VEHICLE                                                 | VEHICLE<br>24 - OTHER MOVABLE                                  |                               | 3 - EAST 7 - SOUTHEAST                             |  |  |  |
| 3                                                                                                |                                                                                                                                                                                                                                                             |                                                                                                                                     |                                                                                 | COLLISION WITH FIXED OBJEC                                                                                                             | OBJECT                                                                    |                                                                | FROM 4 то                     | 4 - WEST 8 - SOUTHWEST                             |  |  |  |
|                                                                                                  | 25 - IMDAOT 4                                                                                                                                                                                                                                               |                                                                                                                                     | 31 - GUARDRAIL END                                                              | 37 - TRAFFIC SIGN POST                                                                                                                 | 43 - CURB                                                                 | 50 -WORKZONE MAINTENANCE                                       |                               | 9 - OTHER / UNKNOWN                                |  |  |  |
| 4                                                                                                | 25 - IMPACT A<br>/ CRASH (<br>26 - BRIDGE (                                                                                                                                                                                                                 | CUSHION                                                                                                                             | 31 - GUARDRAIL END<br>32 - PORTABLE BARRIER<br>33 - MEDIAN CABLE BARRIER        | 37 - TRAFFIC SIGN POST<br>38 - OVERHEAD SIGN POST<br>39 - LIGHT/LUMINARIES SUPPORT                                                     | 44 - DITCH<br>45 - EMBANKMENT                                             | EQUIPMENT<br>51 - WALL                                         | UNIT SPEED                    | DETECTED SPEED                                     |  |  |  |
|                                                                                                  | STRUCTU<br>27 - BRIDGE F                                                                                                                                                                                                                                    | RE<br>IER OR ABUTMENT                                                                                                               | 33 - MEDIAN CABLE BARRIER<br>34 - MEDIAN GUARDRAIL<br>BARRIER                   | 39 - LIGHT/LUMINARIES SUPPORT<br>40 - UTILITY POLE<br>41 - OTHER POST, POLE OR                                                         | 46 - FENCE<br>47 - MAILBOX                                                | 52 - BUILDING<br>53 - TUNNEL                                   |                               |                                                    |  |  |  |
| 5                                                                                                | 28 - BRIDGE F<br>29 - BRIDGE F                                                                                                                                                                                                                              | ARAPET                                                                                                                              | 35 - MEDIAN CONCRETE<br>BARRIER                                                 | 41 - OTHER POST, POLE OR<br>SUPPORT<br>42 - CULVERT                                                                                    | 48 - TREE<br>49 - FIRE HYDRANT                                            | 54 - OTHER FIXED OBJECT<br>99 - OTHER / UNKNOWN                |                               | 1 - STATED/ESTIMATED SPEED                         |  |  |  |
|                                                                                                  | 30 - GUARDRA                                                                                                                                                                                                                                                |                                                                                                                                     | 36 - MEDIAN OTHER BARRIER                                                       |                                                                                                                                        | W THE HERMIT                                                              |                                                                |                               | 2 - CALCULATED / EDR<br>3 - UNDETERMINED           |  |  |  |
| 6                                                                                                |                                                                                                                                                                                                                                                             |                                                                                                                                     |                                                                                 |                                                                                                                                        |                                                                           |                                                                | POSTED SPEED                  |                                                    |  |  |  |
|                                                                                                  |                                                                                                                                                                                                                                                             |                                                                                                                                     |                                                                                 |                                                                                                                                        |                                                                           |                                                                | 3.5                           |                                                    |  |  |  |
| 1                                                                                                |                                                                                                                                                                                                                                                             | ARMFUL EVENT                                                                                                                        | 1                                                                               | MOST HARMFUL EVENT                                                                                                                     |                                                                           |                                                                | 3 5                           |                                                    |  |  |  |
| ISY8304 OH1U 1/19                                                                                | [760-0820]                                                                                                                                                                                                                                                  |                                                                                                                                     |                                                                                 |                                                                                                                                        |                                                                           |                                                                | -                             | PAGE OF                                            |  |  |  |