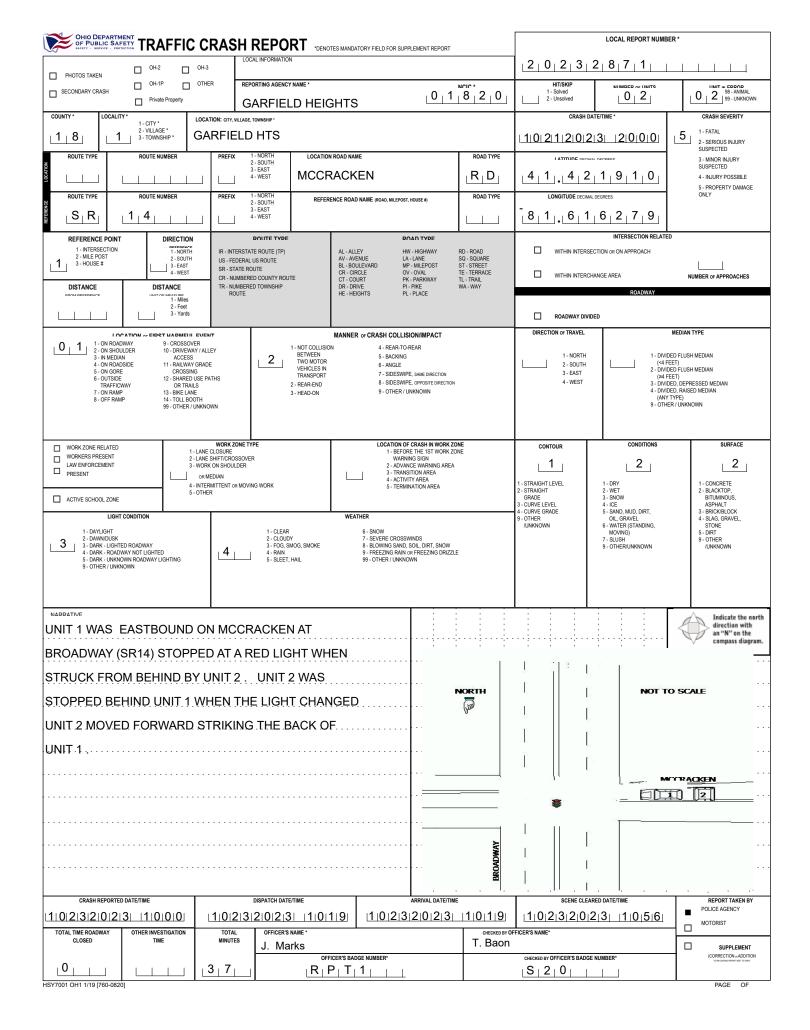

| UNIT #                                                                                           | OWNER                                                                                                                                                                                                                                                       | NAME: LAST, FIRST, MIDDLE                                                                                                           | / 🔳 🤉                                                                           | Same As Driver)                                                                                                                        | OWNER PHONE: INCLUDE AREA CODE                                            | ( 🔲 Same As Dr