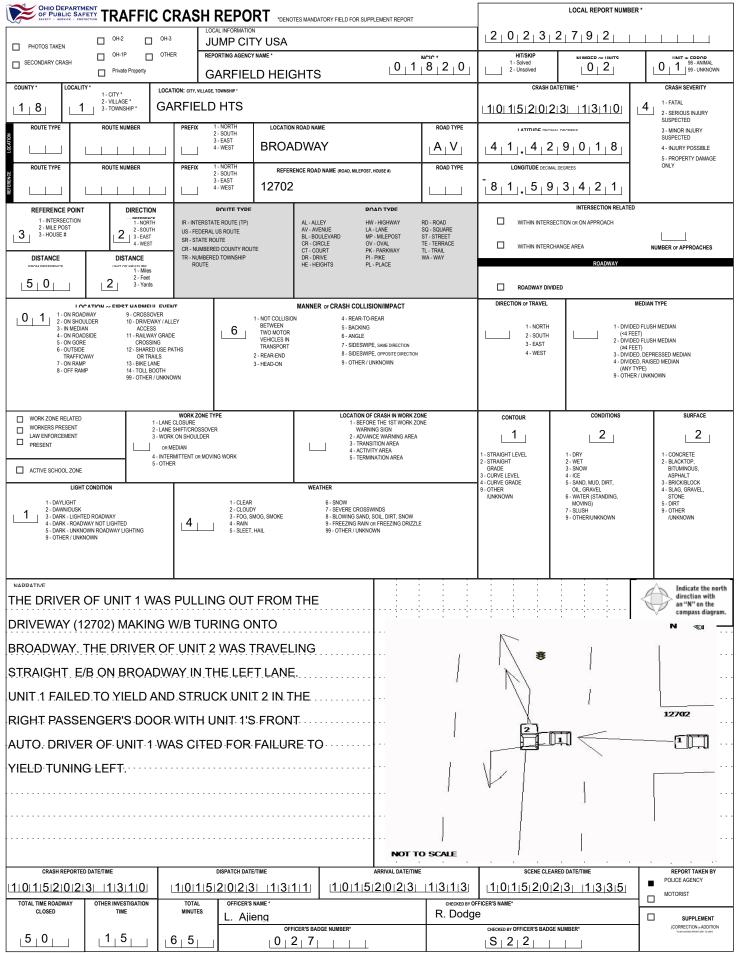

HSY7001 OH1 1/19 [760-0820]

PAGE OF

|                     | OHIO DEPA<br>OF PUBLIC                   | SAFETY UNIT                                        |                                                        |                                                                         |                                                                  |                                                                      | 2,0,2,3,2                                                                        |                                                                   |  |  |  |
|---------------------|------------------------------------------|----------------------------------------------------|--------------------------------------------------------|-------------------------------------------------------------------------|------------------------------------------------------------------|----------------------------------------------------------------------|----------------------------------------------------------------------------------|-------------------------------------------------------------------|--|--|--|
|                     | SAPETY - SERVICE                         | PROTECTION                                         |                                                        | ¥                                                                       |                                                                  |                                                                      |                                                                                  |                                                                   |  |  |  |
| UNIT#               |                                          | R NAME: LAST, FIRST, MIDDLE                        | í ■ <sub>Sam</sub><br>DANNETTE D                       | e As Driver)                                                            | OWNER PHONE: INCLUDE AREA CODE                                   | ( 🗖 Same As Driver)                                                  |                                                                                  | DAMAGE<br>DAMAGE SCALE                                            |  |  |  |
| OWNER AD            |                                          | r, city, state, zip<br>MAPLEROV                    | ( Same As Di<br>VAVE 102                               | <sup>iver)</sup><br>GARFIEL                                             | .D HTS OH                                                        | 44105                                                                | 1 - NONE 3 - FUNCTIONAL DAMAGE<br>2 - MINOR DAMAGE<br>9 - UNKNOWN<br>9 - UNKNOWN |                                                                   |  |  |  |
| COMMERCIAI          | L CARRIER: NAI                           | ME, ADDRESS, CITY, STATE, ZIP                      |                                                        |                                                                         | COMMERCIAL CARRIER PHONE: INCLU                                  | JDE AREA CODE                                                        |                                                                                  |                                                                   |  |  |  |
|                     |                                          |                                                    |                                                        |                                                                         |                                                                  |                                                                      |                                                                                  | DAMAGED AREA(S)                                                   |  |  |  |
|                     |                                          | ISE PLATE #                                        |                                                        |                                                                         |                                                                  | VEHICLE MAKE                                                         |                                                                                  | INDICATE ALL THAT APPLY                                           |  |  |  |
|                     |                                          | P9261<br>Tinsurance company                        |                                                        | $\frac{ A G X F C 1 8 8 }{ INSURANCE POLICY#}$                          | 1 1 2 0 1<br>VEHICLE COLOR                                       |                                                                      | 11 12 1                                                                          | 11 12 1                                                           |  |  |  |
|                     | NSURANCE<br>VERIFIED                     | ANT ANT                                            |                                                        |                                                                         | BLK                                                              | Durango                                                              | 10 11 1                                                                          |                                                                   |  |  |  |
| _                   |                                          | TYPE OF USE                                        | IN EMERGENCY                                           | US DOT #                                                                | TOWED BY: COMPANY NAME                                           | 1                                                                    | 9 9 9                                                                            | 3 9 9 3 3                                                         |  |  |  |
| Соми                | MERCIAL                                  | GOVERNMENT                                         |                                                        | VEHICLE WEIGHT GVWR/GCWR                                                |                                                                  | JS MATERIAL                                                          |                                                                                  |                                                                   |  |  |  |
|                     |                                          | HIT/SKIP UNIT                                      | # OCCUPANTS                                            | 1 - ≤10K LBS.<br>2 - 10,001 - 26K LBS.                                  | MATERIAL RELEASED                                                | JS MATERIAL<br>CLASS # PLACARD ID #                                  | 8 6                                                                              |                                                                   |  |  |  |
| EQUI                | IPPED                                    |                                                    |                                                        | 3 - >26K LBS.                                                           | PLACARD                                                          |                                                                      | 6 5                                                                              |                                                                   |  |  |  |
|                     |                                          | NGER CAR<br>NGER VAN (MINIVAN)                     | 7 - MOTORCYCLE 2-WHEELED<br>8 - MOTORCYCLE 3-WHEELED   | 12 - GOLF CART<br>13 - SNOWMOBILE                                       | 18 - LIMO (LIVERY VEHICLE)<br>19 - BUS (16+ PASSENGERS)          | 23 - PEDESTRIAN/SKATER<br>24 - WHEELCHAIR (ANY TYPE)                 | 10                                                                               |                                                                   |  |  |  |
| 0 3                 |                                          | UTILITY VEHICLE                                    | 9 - AUTOCYCLE<br>10 - MOPED OR MOTORIZED               | 14 - SINGLE UNIT TRUCK<br>15 - SEMI-TRACTOR                             | 20 - OTHER VEHICLE<br>21 - HEAVY EQUIPMENT                       | 25 - OTHER NON- MOTORIST<br>26 - BICYCLE<br>27 - TRAIN               | 9                                                                                | 9 2 3 3                                                           |  |  |  |
| UNIT TYP            | PE 5 - CARGO<br>6 - VAN (9               | -<br>D VAN<br>-15 SEATS)                           | BICYCLE<br>11 - ALL TERRAIN VEHICLE                    | 16 - FARM EQUIPMENT<br>17 - MOTORHOME                                   | 22 - ANIMAL WITH RIDER OR<br>ANIMAL-DRAWN VEHICLE                | 27 - TRAIN<br>99 - UNKNOWN OR HIT/SKIP                               |                                                                                  |                                                                   |  |  |  |
| 4                   |                                          | ,                                                  | (ATV / UTV)                                            | -                                                                       |                                                                  |                                                                      | 12                                                                               | 6<br>7 5 12                                                       |  |  |  |
|                     | # OF TRA                                 | ILING UNITS                                        |                                                        |                                                                         |                                                                  |                                                                      | 11 12                                                                            | 6 11 12                                                           |  |  |  |
|                     |                                          |                                                    |                                                        |                                                                         |                                                                  |                                                                      |                                                                                  |                                                                   |  |  |  |
| n                   |                                          | ICLE OPERATING IN AUTONO<br>ASH OCCURED?           | 0                                                      | 0 - NO AUTOMATION<br>1 - DRIVER ASSISTANCE<br>2 - PARTIAL AUTOMATION    | 3 - CONDITIONAL<br>AUTOMATION<br>4 - HIGH AUTOMATION             | 9 - UNKNOWN                                                          | 9 9 3                                                                            | 3 9 9 3 3                                                         |  |  |  |
| 2                   | 1 - YES                                  | 2 - NO 9 - OTHER / UNKNOV                          | VN AUTONOMOUS<br>MODE LEVEL                            |                                                                         | 5 - FULL AUTOMATION                                              |                                                                      |                                                                                  |                                                                   |  |  |  |
| 0 1                 | 1 - NONE<br>2 - TAXI                     |                                                    | 6 - BUS - CHARTER/TOUR<br>7 - BUS - INTERCITY          | 11 - FIRE<br>12 - MILITARY                                              | 16 - FARM<br>17 - MOWING                                         | 21 - MAIL CARRIER<br>99 - OTHER /UNKNOWN                             |                                                                                  |                                                                   |  |  |  |
|                     | 3 - ELECTR<br>4 - SCHOOL                 | ONIC RIDE SHARING<br>L TRANSPORT<br>ANSIT/COMMUTER | 8 - BUS - SHUTTLE<br>9 - BUS - OTHER<br>10 - AMBULANCE | 13 - POLICE<br>14 - PUBLIC UTILITY<br>15 - CONSTRUCTION EQUIPMENT       | 18 - SNOW REMOVAL<br>19 - TOWING<br>20 - SAFETY SERVICE PATROL   |                                                                      | 6                                                                                | 6                                                                 |  |  |  |
| FUNCTIO             |                                          | ANSIT/COMMUTER                                     | 10 - AMBULANCE                                         | 15 - CONSTRUCTION EQUIPMENT                                             | 20 - SAFETY SERVICE PATROL                                       |                                                                      |                                                                                  | 12 12 12                                                          |  |  |  |
| 1011                | 1 - NO CAR                               | GO BODY TYPE<br>PPI ICABLE                         | 3 - VEHICLE TOWING ANOTHER<br>MOTOR VEHICLE            | 5 - INTERMODAL CONTAINER<br>CHASSIS                                     | 8 - POLE<br>9 - CARGO TANK                                       | 12 - CONCRETE MIXER<br>13 - AUTO TRANSPORTER                         |                                                                                  | 1                                                                 |  |  |  |
| CARGO B             | 2 - BUS                                  | PPLICABLE                                          | MOTOR VEHICLE<br>4 - LOGGING                           | CHASSIS<br>6 - CARGO VAN/ENCLOSED BOX<br>7 - GRAIN/CHIPS/GRAVEL         | 9 - CARGO TANK<br>10 - FLAT BED<br>11 - DUMP                     | 14 - GARBAGE/REFUSE<br>99 - OTHER / UNKNOWN                          | , <b>V</b> 3                                                                     | 9 🖉 3 9 🚺 3 9 🗱 3                                                 |  |  |  |
| TYPE                |                                          |                                                    |                                                        |                                                                         |                                                                  |                                                                      |                                                                                  |                                                                   |  |  |  |
| VEHICLE             | 1 - TURN SI<br>2 - HEAD LA               | MPS                                                | 4 - BRAKES<br>5 - STEERING                             | 7 - WORN OR SLICK TIRES<br>8 - TRAILER EQUIPMENT                        | 9 - MOTOR TROUBLE<br>10 - DISABLED FROM PRIOR<br>ACCIDENT        | 99 - OTHER / UNKNOWN                                                 | ь                                                                                | 6 6 6                                                             |  |  |  |
| DEFECTS             | 3º TAIL DA                               |                                                    | 6 - TIRE BLOWOUT                                       | DEFECTIVE                                                               |                                                                  |                                                                      |                                                                                  |                                                                   |  |  |  |
|                     | 1 - INTERSE<br>MARKED<br>CROSSV          |                                                    | 3 - INTERSECTION - OTHER<br>4 - MIDBLOCK - MARKED      | 6 - BICYCLE LANE<br>7 - SHOULDER/ROADSIDE                               | 9 - MEDIAN/CROSSING ISLAND<br>10 - DRIVEWAY ACCESS               | 12 - FIRST RESPONDER<br>AT INCIDENT SCENE<br>99 - OTHER / UNKNOWN    | - NO DAMAGE [0]                                                                  | UNDERCARRIAGE [14]                                                |  |  |  |
| NON-MOTORI          | AT 2 - INTERSE                           | ECTION -                                           | CROSSWALK<br>5 - TRAVEL LANE-OTHER LOCATION            | 8 - SIDEWALK                                                            | 11 - SHARED USE PATHS OR<br>TRAILS                               |                                                                      | - TOP [13]                                                                       | - ALL AREAS [15]<br>JNIT NOT AT SCENE [16]                        |  |  |  |
| IMPACT              | CROSSV<br>1 - NON-CO                     |                                                    | 1 - STRAIGHT AHEAD                                     | 7 - MAKING U-TURN                                                       | 13 - NEGOTIATING A CURVE                                         | 18 - APPROACHING                                                     |                                                                                  | INITIAL POINT OF CONTACT                                          |  |  |  |
| 4                   | 2 - NON-CO<br>3 - STRIKIN                | 1 U I I.                                           | 2 - BACKING<br>3 - CHANGING LANES                      | 8 - ENTERING TRAFFIC LANE<br>9 - LEAVING TRAFFIC LANE                   | 14 - ENTERING OR CROSSING<br>SPECIFIED LOCATION                  | OR LEAVING VEHICLE<br>19 - STANDING<br>20 - OTHER NON-MOTORIST       |                                                                                  |                                                                   |  |  |  |
|                     | 4 - STRUCK                               | PRE-CRASH                                          | 4 - OVERTAKING/PASSING                                 | 10 - PARKED<br>11 - SLOWING OR STOPPED                                  | 15 - WALKING, RUNNING,<br>JOGGING, PLAYING                       | 20 - OTHER NON-MOTORIST<br>21 - STANDING OUTSIDE<br>DISABLED VEHICLE | 0 3 0 - NO DAMAG                                                                 |                                                                   |  |  |  |
| ACTION              | & STRUC                                  | iriking<br>X                                       | 5 - MAKING RIGHT TURN<br>6 - MAKING LEFT TURN          | IN TRAFFIC<br>12 - DRIVERLESS                                           | 16 - WORKING                                                     | 99 - OTHER / UNKNOWN                                                 | DIAGRA                                                                           |                                                                   |  |  |  |
|                     | 9 - OTHER                                | / UNKNOWN                                          |                                                        | 12 - URIVERLEGO                                                         | 17 - PUSHING VEHICLE                                             |                                                                      | 13 - TOP                                                                         |                                                                   |  |  |  |
|                     | 4 10                                     |                                                    |                                                        | 4 HIPPOPE                                                               | 17 100000 00070107000                                            |                                                                      |                                                                                  | TRAFFIC                                                           |  |  |  |
|                     | 1 - NONE<br>2 - FAILURE<br>3 - RAN REF   |                                                    | 7 - LEFT OF CENTER<br>8 - FOLLOWING TOO<br>CLOSE/ACDA  | 13 - IMPROPER START FROM<br>A PARKED POSITION<br>14 - STOPPED OR PARKED | 17 - VISION OBSTRUCTION<br>18 - OPERATING DEFECTIVE<br>EQUIPMENT | 21 - LYING IN ROADWAY<br>22 - NOT DISCERNABLE                        | TRAFFICWAY FLOW                                                                  | TRAFFIC CONTROL<br>1 - ROUNDABOUT 4 - STOP SIGN                   |  |  |  |
| <u> </u>            | 3 - RAN REE<br>4 - RAN STO<br>5 - UNSAFE | P SIGN                                             | 9 - IMPROPER LANE<br>CHANGING                          | 14 - STOPPED OR PARKED<br>ILLEGALLY<br>15 - SWERVING TO AVOID           | EQUIPMENT<br>19 - LOAD SHIFTING/<br>FALLING/SPILLING             | 23 - OPENING DOOR INTO<br>ROADWAY                                    | 1 - ONE-WAY                                                                      | - 2. SIGNAL 6 VIELD SIGN                                          |  |  |  |
| 0   1               | 5 - UNSAFE<br>6 - IMPROPI                |                                                    | 10 - IMPROPER PASSING<br>11 - DROVE OFF ROAD           | 16 - WRONG WAY                                                          | 20 - IMPROPER CROSSING                                           | 99 - OTHER IMPROPER<br>ACTION                                        | 2 - TWO-WAY                                                                      | 6 3 - FLASHER 6 - NO CONTROL                                      |  |  |  |
| CONTRIBUTIN         |                                          |                                                    | 12 - IMPROPER BACKING                                  |                                                                         |                                                                  |                                                                      | # OF THROUGH LANES<br>ON ROAD                                                    | RAIL GRADE CROSSING                                               |  |  |  |
| õ                   |                                          |                                                    |                                                        |                                                                         |                                                                  |                                                                      |                                                                                  | 1 - NOT INVOLVED                                                  |  |  |  |
| SEQUENCE            | E OF EVENTS                              |                                                    |                                                        |                                                                         |                                                                  |                                                                      | 4                                                                                | 2 - INVOLVED - ACTIVE CROSSING<br>3 - INVOLVED - PASSIVE CROSSING |  |  |  |
| -                   |                                          | RN/ROLLOVER                                        | 6 - EQUIPMENT FAILURE                                  | EVENTS<br>11 - CROSS CENTERLINE -                                       | 16 - RAILWAY VEHICLE                                             | 22 - WORK ZONE                                                       |                                                                                  |                                                                   |  |  |  |
| <sup>1</sup> 2 0    |                                          | PLOSION                                            | 7 - SEPARATION OF<br>UNITS                             | OPPOSITE DIRECTION OF<br>TRAVEL                                         | 17 - ANIMAL - FARM<br>18 - ANIMAL - DEER                         | MAINTENANCE<br>EQUIPMENT<br>23 - STRUCK BY FALLING,                  |                                                                                  | UNIT / NON-MOTORIST DIRECTION                                     |  |  |  |
|                     |                                          | EQUIPMENT                                          | 8 - RAN OFF ROAD RIGHT<br>9 - RAN OFF ROAD LEFT        | 12 - DOWNHILL RUNAWAY<br>13 - OTHER NON-COLLISION                       | 19 - ANIMAL - OTHER<br>20 - MOTOR VEHICLE IN                     | SHIFTING CARGO OR<br>ANYTHING SET IN                                 |                                                                                  | 1 - NORTH 5 - NORTHEAST                                           |  |  |  |
| <sup>2</sup>        | LOSS OR                                  |                                                    | 10 - CROSS MEDIAN                                      | 14 - PEDESTRIAN<br>15 - PEDALCYCLE                                      | TRANSPORT<br>21 - PARKED MOTOR VEHICLE                           | MOTION BY A MOTOR<br>VEHICLE                                         |                                                                                  | 2 - SOUTH 6 - NORTHWEST<br>3 - EAST 7 - SOUTHEAST                 |  |  |  |
| 3.                  |                                          |                                                    |                                                        |                                                                         |                                                                  | 24 - OTHER MOVABLE<br>OBJECT                                         | FROM 4 ТО                                                                        | 3 - EAST 7 - SOUTHEAST<br>4 - WEST 8 - SOUTHWEST                  |  |  |  |
|                     |                                          |                                                    |                                                        | COLLISION WITH FIXED OBJECT                                             |                                                                  |                                                                      |                                                                                  | 9 - OTHER / UNKNOWN                                               |  |  |  |
| 4, .                | / CRASH                                  | ATTENUATOR<br>CUSHION                              | 31 - GUARDRAIL END<br>32 - PORTABLE BARRIER            | 37 - TRAFFIC SIGN POST<br>38 - OVERHEAD SIGN POST                       | 43 - CURB<br>44 - DITCH                                          | 50 -WORKZONE MAINTENANCE<br>EQUIPMENT<br>51 - WALL                   | UNIT SPEED                                                                       | DETECTED SPEED                                                    |  |  |  |
|                     | STRUCT                                   |                                                    | 33 - MEDIAN CABLE BARRIER<br>34 - MEDIAN GUARDRAIL     | 39 - LIGHT/LUMINARIES SUPPORT<br>40 - UTILITY POLE                      | 45 - EMBANKMENT<br>46 - FENCE                                    | 52 - BUILDING                                                        |                                                                                  |                                                                   |  |  |  |
| 5, ,                | 28 - BRIDGE                              |                                                    | BARRIER<br>35 - MEDIAN CONCRETE                        | 41 - OTHER POST, POLE OR<br>SUPPORT                                     | 47 - MAILBOX<br>48 - TREE                                        | 53 - TUNNEL<br>54 - OTHER FIXED OBJECT<br>99 - OTHER / UNKNOWN       | 2 5                                                                              | 1 - STATED/ESTIMATED SPEED                                        |  |  |  |
|                     | 29 - BRIDGE<br>30 - GUARD                |                                                    | BARRIER<br>36 - MEDIAN OTHER BARRIER                   | 42 - CULVERT                                                            | 49 - FIRE HYDRANT                                                | 33 - UTHER / UNIKNUMIN                                               |                                                                                  | 2 - CALCULATED / EDR                                              |  |  |  |
| 6 <sub>1</sub>      | 1                                        |                                                    |                                                        |                                                                         |                                                                  |                                                                      | POSTED SPEED                                                                     | 3 - UNDETERMINED                                                  |  |  |  |
|                     |                                          |                                                    |                                                        |                                                                         |                                                                  |                                                                      |                                                                                  |                                                                   |  |  |  |
| 1                   | CIDET I                                  | HARMFUL EVENT                                      | , 1 , "                                                | OST HARMFUL EVENT                                                       |                                                                  |                                                                      | 2 5                                                                              |                                                                   |  |  |  |
| L<br>ISY8304 OH1U 1 |                                          |                                                    |                                                        | HAININ VE EVENI                                                         |                                                                  |                                                                      | 1                                                                                | PAGE OF                                                           |  |  |  |