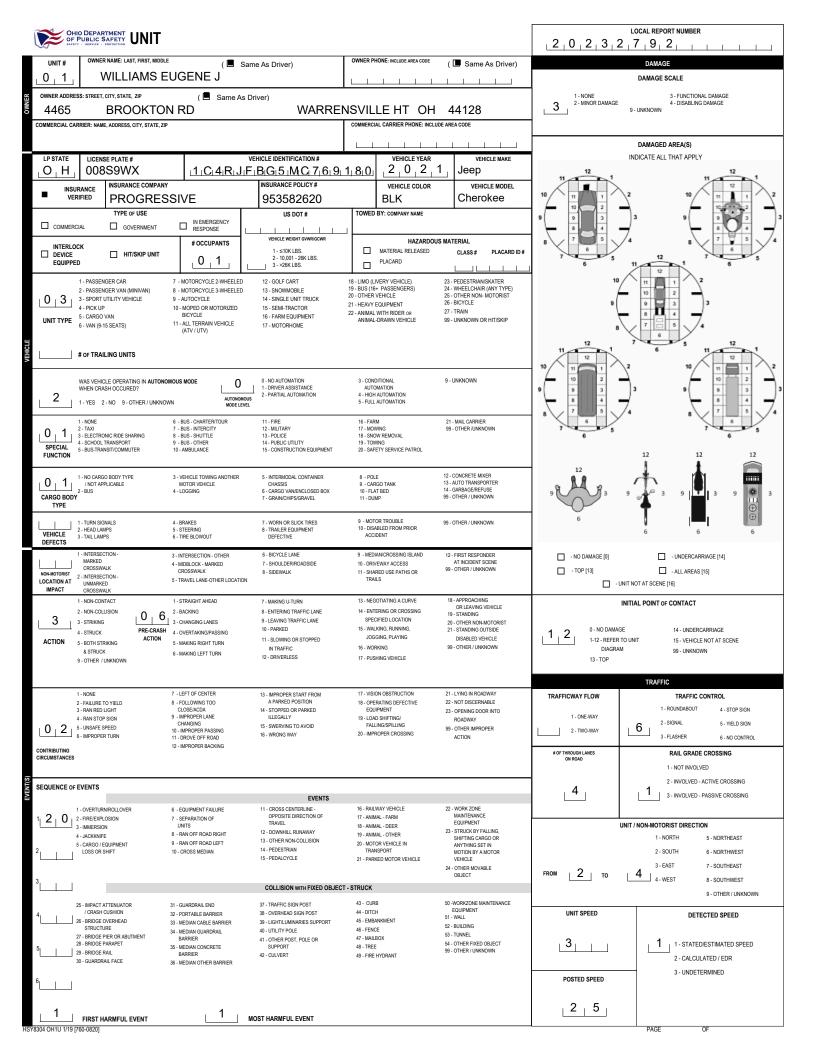

HSY7001 OH1 1/19 [760-0820]

PAGE OF

|                     | OHIO DEPA<br>OF PUBLIC                   | SAFETY UNIT                                        |                                                        |                                                                         |                                                                  |                                                                      | 2,0,2,3,2                                                                        |                                                                   |  |  |  |
|---------------------|------------------------------------------|----------------------------------------------------|--------------------------------------------------------|-------------------------------------------------------------------------|------------------------------------------------------------------|----------------------------------------------------------------------|----------------------------------------------------------------------------------|-------------------------------------------------------------------|--|--|--|
|                     | SAPETY - SERVICE                         | PROTECTION                                         |                                                        | ¥                                                                       |                                                                  |                                                                      |                                                                                  |                                                                   |  |  |  |
| UNIT#               |                                          | R NAME: LAST, FIRST, MIDDLE                        | í ■ <sub>Sam</sub><br>DANNETTE D                       | e As Driver)                                                            | OWNER PHONE: INCLUDE AREA CODE                                   | ( 🗖 Same As Driver)                                                  |                                                                                  | DAMAGE<br>DAMAGE SCALE                                            |  |  |  |
| OWNER AD            |                                          | r, city, state, zip<br>MAPLEROV                    | ( Same As Di<br>VAVE 102                               | <sup>iver)</sup><br>GARFIEL                                             | .D HTS OH                                                        | 44105                                                                | 1 - NONE 3 - FUNCTIONAL DAMAGE<br>2 - MINOR DAMAGE<br>9 - UNKNOWN<br>9 - UNKNOWN |                                                                   |  |  |  |
| COMMERCIAI          | L CARRIER: NAI                           | ME, ADDRESS, CITY, STATE, ZIP                      |                                                        |                                                                         | COMMERCIAL CARRIER PHONE: INCLU                                  | JDE AREA CODE                                                        |                                                                                  |                                                                   |  |  |  |
|                     |                                          |                                                    |                                                        |                                                                         |                                                                  |                                                                      |                                                                                  | DAMAGED AREA(S)                                                   |  |  |  |
|                     |                                          | ISE PLATE #                                        |                                                        |                                                                         |                                                                  | VEHICLE MAKE                                                         |                                                                                  | INDICATE ALL THAT APPLY                                           |  |  |  |
|                     |                                          | P9261<br>Tinsurance company                        |                                                        | $\frac{ A G X F C 1 8 8 }{ INSURANCE POLICY#}$                          | 1 1 2 0 1<br>VEHICLE COLOR                                       |                                                                      | 11 12 1                                                                          | 11 12 1                                                           |  |  |  |
|                     | NSURANCE<br>VERIFIED                     | ANT ANT                                            |                                                        |                                                                         | BLK                                                              | Durango                                                              | 10 11 1                                                                          |                                                                   |  |  |  |
| _                   |                                          | TYPE OF USE                                        | IN EMERGENCY                                           | US DOT #                                                                | TOWED BY: COMPANY NAME                                           | 1                                                                    | 9 9 9                                                                            | 3 9 9 3 3                                                         |  |  |  |
| Соми                | MERCIAL                                  | GOVERNMENT                                         |                                                        | VEHICLE WEIGHT GVWR/GCWR                                                |                                                                  | JS MATERIAL                                                          |                                                                                  |                                                                   |  |  |  |
|                     |                                          | HIT/SKIP UNIT                                      | # OCCUPANTS                                            | 1 - ≤10K LBS.<br>2 - 10,001 - 26K LBS.                                  | MATERIAL RELEASED                                                | JS MATERIAL<br>CLASS # PLACARD ID #                                  | 8 6                                                                              |                                                                   |  |  |  |
| EQUI                | IPPED                                    |                                                    |                                                        | 3 - >26K LBS.                                                           | PLACARD                                                          |                                                                      | 6 5                                                                              |                                                                   |  |  |  |
|                     |                                          | NGER CAR<br>NGER VAN (MINIVAN)                     | 7 - MOTORCYCLE 2-WHEELED<br>8 - MOTORCYCLE 3-WHEELED   | 12 - GOLF CART<br>13 - SNOWMOBILE                                       | 18 - LIMO (LIVERY VEHICLE)<br>19 - BUS (16+ PASSENGERS)          | 23 - PEDESTRIAN/SKATER<br>24 - WHEELCHAIR (ANY TYPE)                 | 10                                                                               |                                                                   |  |  |  |
| 0 3                 |                                          | UTILITY VEHICLE                                    | 9 - AUTOCYCLE<br>10 - MOPED OR MOTORIZED               | 14 - SINGLE UNIT TRUCK<br>15 - SEMI-TRACTOR                             | 20 - OTHER VEHICLE<br>21 - HEAVY EQUIPMENT                       | 25 - OTHER NON- MOTORIST<br>26 - BICYCLE<br>27 - TRAIN               | 9                                                                                | 9 2 3 3                                                           |  |  |  |
| UNIT TYP            | PE 5 - CARGO<br>6 - VAN (9               | -<br>D VAN<br>-15 SEATS)                           | BICYCLE<br>11 - ALL TERRAIN VEHICLE                    | 16 - FARM EQUIPMENT<br>17 - MOTORHOME                                   | 22 - ANIMAL WITH RIDER OR<br>ANIMAL-DRAWN VEHICLE                | 27 - TRAIN<br>99 - UNKNOWN OR HIT/SKIP                               |                                                                                  |                                                                   |  |  |  |
| 4                   |                                          | ,                                                  | (ATV / UTV)                                            | -                                                                       |                                                                  |                                                                      | 12                                                                               | 6<br>7 5 12                                                       |  |  |  |
|                     | # OF TRA                                 | ILING UNITS                                        |                                                        |                                                                         |                                                                  |                                                                      | 11 12                                                                            | 6 11 12                                                           |  |  |  |
|                     |                                          |                                                    |                                                        |                                                                         |                                                                  |                                                                      |                                                                                  |                                                                   |  |  |  |
| n                   |                                          | ICLE OPERATING IN AUTONO<br>ASH OCCURED?           | 0                                                      | 0 - NO AUTOMATION<br>1 - DRIVER ASSISTANCE<br>2 - PARTIAL AUTOMATION    | 3 - CONDITIONAL<br>AUTOMATION<br>4 - HIGH AUTOMATION             | 9 - UNKNOWN                                                          | 9 9 3                                                                            | 3 9 9 3 3                                                         |  |  |  |
| 2                   | 1 - YES                                  | 2 - NO 9 - OTHER / UNKNOV                          | VN AUTONOMOUS<br>MODE LEVEL                            |                                                                         | 5 - FULL AUTOMATION                                              |                                                                      |                                                                                  |                                                                   |  |  |  |
| 0 1                 | 1 - NONE<br>2 - TAXI                     |                                                    | 6 - BUS - CHARTER/TOUR<br>7 - BUS - INTERCITY          | 11 - FIRE<br>12 - MILITARY                                              | 16 - FARM<br>17 - MOWING                                         | 21 - MAIL CARRIER<br>99 - OTHER /UNKNOWN                             |                                                                                  |                                                                   |  |  |  |
|                     | 3 - ELECTR<br>4 - SCHOOL                 | ONIC RIDE SHARING<br>L TRANSPORT<br>ANSIT/COMMUTER | 8 - BUS - SHUTTLE<br>9 - BUS - OTHER<br>10 - AMBULANCE | 13 - POLICE<br>14 - PUBLIC UTILITY<br>15 - CONSTRUCTION EQUIPMENT       | 18 - SNOW REMOVAL<br>19 - TOWING<br>20 - SAFETY SERVICE PATROL   |                                                                      | 6                                                                                | 6                                                                 |  |  |  |
| FUNCTIO             |                                          | ANSIT/COMMUTER                                     | 10 - AMBULANCE                                         | 15 - CONSTRUCTION EQUIPMENT                                             | 20 - SAFETY SERVICE PATROL                                       |                                                                      |                                                                                  | 12 12 12                                                          |  |  |  |
| 1011                | 1 - NO CAR                               | GO BODY TYPE<br>PPI ICABLE                         | 3 - VEHICLE TOWING ANOTHER<br>MOTOR VEHICLE            | 5 - INTERMODAL CONTAINER<br>CHASSIS                                     | 8 - POLE<br>9 - CARGO TANK                                       | 12 - CONCRETE MIXER<br>13 - AUTO TRANSPORTER                         |                                                                                  | 1                                                                 |  |  |  |
| CARGO B             | 2 - BUS                                  | PPLICABLE                                          | MOTOR VEHICLE<br>4 - LOGGING                           | CHASSIS<br>6 - CARGO VAN/ENCLOSED BOX<br>7 - GRAIN/CHIPS/GRAVEL         | 9 - CARGO TANK<br>10 - FLAT BED<br>11 - DUMP                     | 14 - GARBAGE/REFUSE<br>99 - OTHER / UNKNOWN                          | , <b>V</b> 3                                                                     | 9 🖉 3 9 🚺 3 9 🗱 3                                                 |  |  |  |
| TYPE                |                                          |                                                    |                                                        |                                                                         |                                                                  |                                                                      |                                                                                  |                                                                   |  |  |  |
| VEHICLE             | 1 - TURN SI<br>2 - HEAD LA               | MPS                                                | 4 - BRAKES<br>5 - STEERING                             | 7 - WORN OR SLICK TIRES<br>8 - TRAILER EQUIPMENT                        | 9 - MOTOR TROUBLE<br>10 - DISABLED FROM PRIOR<br>ACCIDENT        | 99 - OTHER / UNKNOWN                                                 | ь                                                                                | 6 6 6                                                             |  |  |  |
| DEFECTS             | 3º TAIL DA                               |                                                    | 6 - TIRE BLOWOUT                                       | DEFECTIVE                                                               |                                                                  |                                                                      |                                                                                  |                                                                   |  |  |  |
|                     | 1 - INTERSE<br>MARKED<br>CROSSV          |                                                    | 3 - INTERSECTION - OTHER<br>4 - MIDBLOCK - MARKED      | 6 - BICYCLE LANE<br>7 - SHOULDER/ROADSIDE                               | 9 - MEDIAN/CROSSING ISLAND<br>10 - DRIVEWAY ACCESS               | 12 - FIRST RESPONDER<br>AT INCIDENT SCENE<br>99 - OTHER / UNKNOWN    | - NO DAMAGE [0]                                                                  | UNDERCARRIAGE [14]                                                |  |  |  |
| NON-MOTORI          | AT 2 - INTERSE                           | ECTION -                                           | CROSSWALK<br>5 - TRAVEL LANE-OTHER LOCATION            | 8 - SIDEWALK                                                            | 11 - SHARED USE PATHS OR<br>TRAILS                               |                                                                      | - TOP [13]                                                                       | - ALL AREAS [15]<br>JNIT NOT AT SCENE [16]                        |  |  |  |
| IMPACT              | CROSSV<br>1 - NON-CO                     |                                                    | 1 - STRAIGHT AHEAD                                     | 7 - MAKING U-TURN                                                       | 13 - NEGOTIATING A CURVE                                         | 18 - APPROACHING                                                     |                                                                                  | INITIAL POINT OF CONTACT                                          |  |  |  |
| 4                   | 2 - NON-CO<br>3 - STRIKIN                | 1 U I I.                                           | 2 - BACKING<br>3 - CHANGING LANES                      | 8 - ENTERING TRAFFIC LANE<br>9 - LEAVING TRAFFIC LANE                   | 14 - ENTERING OR CROSSING<br>SPECIFIED LOCATION                  | OR LEAVING VEHICLE<br>19 - STANDING<br>20 - OTHER NON-MOTORIST       |                                                                                  |                                                                   |  |  |  |
|                     | 4 - STRUCK                               | PRE-CRASH                                          | 4 - OVERTAKING/PASSING                                 | 10 - PARKED<br>11 - SLOWING OR STOPPED                                  | 15 - WALKING, RUNNING,<br>JOGGING, PLAYING                       | 20 - OTHER NON-MOTORIST<br>21 - STANDING OUTSIDE<br>DISABLED VEHICLE | 0 3 0 - NO DAMAG                                                                 |                                                                   |  |  |  |
| ACTION              | & STRUC                                  | iriking<br>X                                       | 5 - MAKING RIGHT TURN<br>6 - MAKING LEFT TURN          | IN TRAFFIC<br>12 - DRIVERLESS                                           | 16 - WORKING                                                     | 99 - OTHER / UNKNOWN                                                 | DIAGRA                                                                           |                                                                   |  |  |  |
|                     | 9 - OTHER                                | / UNKNOWN                                          |                                                        | 12 - URIVERLEGO                                                         | 17 - PUSHING VEHICLE                                             |                                                                      | 13 - TOP                                                                         |                                                                   |  |  |  |
|                     | 4 10                                     |                                                    |                                                        | 4 HIPPOPE                                                               | 17 100000 00070107000                                            |                                                                      |                                                                                  | TRAFFIC                                                           |  |  |  |
|                     | 1 - NONE<br>2 - FAILURE<br>3 - RAN REF   |                                                    | 7 - LEFT OF CENTER<br>8 - FOLLOWING TOO<br>CLOSE/ACDA  | 13 - IMPROPER START FROM<br>A PARKED POSITION<br>14 - STOPPED OR PARKED | 17 - VISION OBSTRUCTION<br>18 - OPERATING DEFECTIVE<br>EQUIPMENT | 21 - LYING IN ROADWAY<br>22 - NOT DISCERNABLE                        | TRAFFICWAY FLOW                                                                  | TRAFFIC CONTROL<br>1 - ROUNDABOUT 4 - STOP SIGN                   |  |  |  |
| <u> </u>            | 3 - RAN REE<br>4 - RAN STO<br>5 - UNSAFE | P SIGN                                             | 9 - IMPROPER LANE<br>CHANGING                          | 14 - STOPPED OR PARKED<br>ILLEGALLY<br>15 - SWERVING TO AVOID           | EQUIPMENT<br>19 - LOAD SHIFTING/<br>FALLING/SPILLING             | 23 - OPENING DOOR INTO<br>ROADWAY                                    | 1 - ONE-WAY                                                                      | - 2. SIGNAL 6 VIELD SIGN                                          |  |  |  |
| 0   1               | 5 - UNSAFE<br>6 - IMPROPI                |                                                    | 10 - IMPROPER PASSING<br>11 - DROVE OFF ROAD           | 16 - WRONG WAY                                                          | 20 - IMPROPER CROSSING                                           | 99 - OTHER IMPROPER<br>ACTION                                        | 2 - TWO-WAY                                                                      | 6 3 - FLASHER 6 - NO CONTROL                                      |  |  |  |
| CONTRIBUTIN         |                                          |                                                    | 12 - IMPROPER BACKING                                  |                                                                         |                                                                  |                                                                      | # OF THROUGH LANES<br>ON ROAD                                                    | RAIL GRADE CROSSING                                               |  |  |  |
| õ                   |                                          |                                                    |                                                        |                                                                         |                                                                  |                                                                      |                                                                                  | 1 - NOT INVOLVED                                                  |  |  |  |
| SEQUENCE            | E OF EVENTS                              |                                                    |                                                        |                                                                         |                                                                  |                                                                      | 4                                                                                | 2 - INVOLVED - ACTIVE CROSSING<br>3 - INVOLVED - PASSIVE CROSSING |  |  |  |
| -                   |                                          | RN/ROLLOVER                                        | 6 - EQUIPMENT FAILURE                                  | EVENTS<br>11 - CROSS CENTERLINE -                                       | 16 - RAILWAY VEHICLE                                             | 22 - WORK ZONE                                                       |                                                                                  |                                                                   |  |  |  |
| <sup>1</sup> 2 0    |                                          | PLOSION                                            | 7 - SEPARATION OF<br>UNITS                             | OPPOSITE DIRECTION OF<br>TRAVEL                                         | 17 - ANIMAL - FARM<br>18 - ANIMAL - DEER                         | MAINTENANCE<br>EQUIPMENT<br>23 - STRUCK BY FALLING,                  |                                                                                  | UNIT / NON-MOTORIST DIRECTION                                     |  |  |  |
|                     |                                          | EQUIPMENT                                          | 8 - RAN OFF ROAD RIGHT<br>9 - RAN OFF ROAD LEFT        | 12 - DOWNHILL RUNAWAY<br>13 - OTHER NON-COLLISION                       | 19 - ANIMAL - OTHER<br>20 - MOTOR VEHICLE IN                     | SHIFTING CARGO OR<br>ANYTHING SET IN                                 |                                                                                  | 1 - NORTH 5 - NORTHEAST                                           |  |  |  |
| <sup>2</sup>        | LOSS OR                                  |                                                    | 10 - CROSS MEDIAN                                      | 14 - PEDESTRIAN<br>15 - PEDALCYCLE                                      | TRANSPORT<br>21 - PARKED MOTOR VEHICLE                           | MOTION BY A MOTOR<br>VEHICLE                                         |                                                                                  | 2 - SOUTH 6 - NORTHWEST<br>3 - EAST 7 - SOUTHEAST                 |  |  |  |
| 3.                  |                                          |                                                    |                                                        |                                                                         |                                                                  | 24 - OTHER MOVABLE<br>OBJECT                                         | FROM 4 ТО                                                                        | 3 - EAST 7 - SOUTHEAST<br>4 - WEST 8 - SOUTHWEST                  |  |  |  |
|                     |                                          |                                                    |                                                        | COLLISION WITH FIXED OBJECT                                             |                                                                  |                                                                      |                                                                                  | 9 - OTHER / UNKNOWN                                               |  |  |  |
| 4, .                | / CRASH                                  | ATTENUATOR<br>CUSHION                              | 31 - GUARDRAIL END<br>32 - PORTABLE BARRIER            | 37 - TRAFFIC SIGN POST<br>38 - OVERHEAD SIGN POST                       | 43 - CURB<br>44 - DITCH                                          | 50 -WORKZONE MAINTENANCE<br>EQUIPMENT<br>51 - WALL                   | UNIT SPEED                                                                       | DETECTED SPEED                                                    |  |  |  |
|                     | STRUCT                                   |                                                    | 33 - MEDIAN CABLE BARRIER<br>34 - MEDIAN GUARDRAIL     | 39 - LIGHT/LUMINARIES SUPPORT<br>40 - UTILITY POLE                      | 45 - EMBANKMENT<br>46 - FENCE                                    | 52 - BUILDING                                                        |                                                                                  |                                                                   |  |  |  |
| 5, ,                | 28 - BRIDGE                              |                                                    | BARRIER<br>35 - MEDIAN CONCRETE                        | 41 - OTHER POST, POLE OR<br>SUPPORT                                     | 47 - MAILBOX<br>48 - TREE                                        | 53 - TUNNEL<br>54 - OTHER FIXED OBJECT<br>99 - OTHER / UNKNOWN       | 2 5                                                                              | 1 - STATED/ESTIMATED SPEED                                        |  |  |  |
|                     | 29 - BRIDGE<br>30 - GUARD                |                                                    | BARRIER<br>36 - MEDIAN OTHER BARRIER                   | 42 - CULVERT                                                            | 49 - FIRE HYDRANT                                                | 33 - UTHER / UNIKNUMIN                                               |                                                                                  | 2 - CALCULATED / EDR                                              |  |  |  |
| 6 <sub>1</sub>      | 1                                        |                                                    |                                                        |                                                                         |                                                                  |                                                                      | POSTED SPEED                                                                     | 3 - UNDETERMINED                                                  |  |  |  |
|                     |                                          |                                                    |                                                        |                                                                         |                                                                  |                                                                      |                                                                                  |                                                                   |  |  |  |
| 1                   | CIDET I                                  | HARMFUL EVENT                                      | , 1 , "                                                | OST HARMFUL EVENT                                                       |                                                                  |                                                                      | 2 5                                                                              |                                                                   |  |  |  |
| L<br>ISY8304 OH1U 1 |                                          |                                                    |                                                        | HAININ VE EVENI                                                         |                                                                  |                                                                      | 1                                                                                | PAGE OF                                                           |  |  |  |