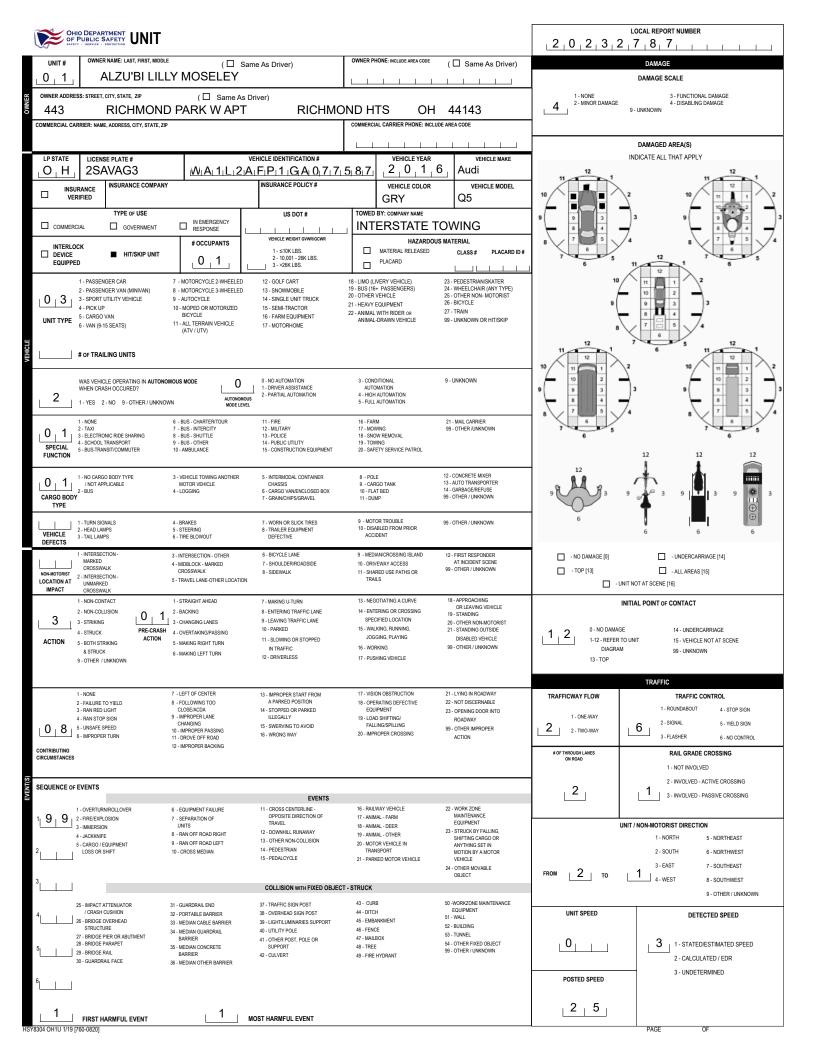

|                                                                                                                                                                                                                                     |                                                        | RASH                                                | LOCAL REPORT NUMBER *                               |                                                                                                     |                                         |                                                 |                                                             |                                                                           |  |  |  |
|-------------------------------------------------------------------------------------------------------------------------------------------------------------------------------------------------------------------------------------|--------------------------------------------------------|-----------------------------------------------------|-----------------------------------------------------|-----------------------------------------------------------------------------------------------------|-----------------------------------------|-------------------------------------------------|-------------------------------------------------------------|---------------------------------------------------------------------------|--|--|--|
| LOCAL INFORMATION                                                                                                                                                                                                                   |                                                        |                                                     |                                                     |                                                                                                     |                                         |                                                 | 2 <sub> </sub> 7 <sub> </sub> 8 <sub> </sub> 7 <sub> </sub> |                                                                           |  |  |  |
| PHOTOS TAKEN     OH-1P     OTHER     SECONDARY CRASH     Private Property                                                                                                                                                           |                                                        |                                                     | RTING AGENCY NAME *                                 | 0.1                                                                                                 | HIT/SKIP<br>1 - Solved<br>2 - Unsolved  |                                                 | 0 1 98 - ANIMAL<br>99 - UNKNOWN                             |                                                                           |  |  |  |
| COUNTY* LOCALITY*                                                                                                                                                                                                                   | ATION: CITY, VILLAGE, TO                               | GARFIELD HEIGHTS                                    |                                                     |                                                                                                     |                                         | TE/TIME*                                        | CRASH SEVERITY                                              |                                                                           |  |  |  |
|                                                                                                                                                                                                                                     | 1-CITY*                                                |                                                     | 1- FATAL<br>2 - SERIOUS INURY<br>SUSPECTED          |                                                                                                     |                                         |                                                 |                                                             |                                                                           |  |  |  |
| ROUTE TYPE                                                                                                                                                                                                                          | ROUTE NUMBER                                           | 2                                                   | SOUTH                                               | ROAD NAME                                                                                           | ROAD TYPE                               |                                                 |                                                             | 3 - MINOR INJURY<br>SUSPECTED                                             |  |  |  |
|                                                                                                                                                                                                                                     |                                                        | 4                                                   | WEST E. 131                                         | ST                                                                                                  | ST                                      |                                                 | 9 3 9 5                                                     | 4 - INJURY POSSIBLE<br>5 - PROPERTY DAMAGE<br>ONLY                        |  |  |  |
| ROUTE TYPE                                                                                                                                                                                                                          |                                                        | 2                                                   | FAST                                                | NCE ROAD NAME (ROAD, MILEPOST, HOUSE #)<br>NHURST AVE                                               |                                         |                                                 | 0 7 9 4                                                     | UNLY                                                                      |  |  |  |
| REFERENCE POINT                                                                                                                                                                                                                     |                                                        |                                                     |                                                     |                                                                                                     |                                         |                                                 | INTERSECTION RELATED                                        |                                                                           |  |  |  |
| 1 - INTERSECTION<br>2 - MILE POST<br>3 - HOUSE #                                                                                                                                                                                    | 1 - NORTH<br>2 - SOUTH<br>3 - EAST                     | IR - INTERSTATE<br>US - FEDERAL U<br>SR - STATE ROU | S ROUTE                                             | AV - AVENUE LA - LANE<br>BL - BOULEVARD MP - MILEPOST                                               | RD - ROAD<br>SQ - SQUARE<br>ST - STREET |                                                 | CTION OR ON APPROACH                                        |                                                                           |  |  |  |
| DISTANCE                                                                                                                                                                                                                            | distance                                               |                                                     | COUNTY ROUTE                                        | CT - COURT PK - PARKWAY<br>DR - DRIVE PI - PIKE                                                     | TE - TERRACE<br>TL - TRAIL<br>WA - WAY  | WITHIN INTERCH.                                 |                                                             | NUMBER OF APPROACHES                                                      |  |  |  |
|                                                                                                                                                                                                                                     |                                                        |                                                     |                                                     | HE - HEIGHTS PL - PLACE                                                                             | PL - PLACE                              |                                                 | ROADWAY                                                     |                                                                           |  |  |  |
|                                                                                                                                                                                                                                     | Y 9 - CROSSOVER                                        | NT                                                  |                                                     | MANNER OF CRASH COLLISION/IMPACT                                                                    |                                         | DIRECTION OF TRAVEL                             | M                                                           | EDIAN TYPE                                                                |  |  |  |
| U I 2-ON SHOULDER 10-DRIVEWAY/ALLEY<br>3-IN MEDIAN ACCESS<br>4-NEAR-10-DREAM<br>BETWEEN 5-BACKING<br>4-NEAR-10-DREAM<br>BETWEEN 5-BACKING                                                                                           |                                                        |                                                     |                                                     |                                                                                                     |                                         | 1 - NORTH<br>2 - SOUTH                          | (<4 FEE                                                     |                                                                           |  |  |  |
| 5 - ON GORE     CROSSING     VEHICLES IN     VEHICLES IN     COUTSIDE     12 - SHARED USE PATHS     TRANSPORT     7 - SIDESWIPE, SAME DIRECTION     TRAFFICWAY     OR TRALLS     2 - REAR-END     8 - SIDESWIPE, OPPOSITE DIRECTION |                                                        |                                                     |                                                     |                                                                                                     |                                         | 3 - EAST<br>4 - WEST                            | (≥4 FEE<br>3 - DIVIDED                                      | , DEPRESSED MEDIAN                                                        |  |  |  |
| 7 - ON RAMP<br>8 - OFF RAMP                                                                                                                                                                                                         | 13 - BIKE LANE<br>14 - TOLL BOOTH<br>99 - OTHER / UNKN | OWN                                                 | 3 - HEAD-ON                                         | 9 - OTHER / UNKNOWN                                                                                 |                                         |                                                 | (ANY TY                                                     | ), RAISED MEDIAN<br>PE)<br>/ UNKNOWN                                      |  |  |  |
|                                                                                                                                                                                                                                     |                                                        |                                                     |                                                     |                                                                                                     |                                         |                                                 |                                                             |                                                                           |  |  |  |
| WORK ZONE RELATED                                                                                                                                                                                                                   |                                                        | WORK ZONE TYP<br>CLOSURE                            | E                                                   | LOCATION OF CRASH IN WORK ZO<br>1 - BEFORE THE 1ST WORK ZOP                                         |                                         | CONTOUR                                         | CONDITIONS                                                  | SURFACE                                                                   |  |  |  |
| LAW ENFORCEMENT                                                                                                                                                                                                                     | 3 - WOF                                                | E SHIFT/CROSSOVER<br>RK ON SHOULDER<br>MEDIAN       |                                                     | WARNING SIGN<br>2 - ADVANCE WARNING AREA<br>3 - TRANSITION AREA                                     |                                         | _1_                                             | 2                                                           |                                                                           |  |  |  |
| ACTIVE SCHOOL ZONE                                                                                                                                                                                                                  |                                                        | RMITTENT OR MOVING                                  | 3 WORK                                              | 4 - ACTIVITY AREA<br>5 - TERMINATION AREA                                                           |                                         | 1 - STRAIGHT LEVEL<br>2 - STRAIGHT<br>GRADE     | 1 - DRY<br>2 - WET<br>3 - SNOW                              | 1 - CONCRETE<br>2 - BLACKTOP,<br>BITUMINOUS,                              |  |  |  |
| LIGHT CON                                                                                                                                                                                                                           | NDITION                                                | 1                                                   |                                                     | WEATHER                                                                                             |                                         | 3 - CURVE LEVEL<br>4 - CURVE GRADE<br>9 - OTHER | 4 - ICE<br>5 - SAND, MUD, DIRT,<br>OIL, GRAVEL              | ASPHALT<br>3 - BRICK/BLOCK<br>4 - SLAG, GRAVEL,                           |  |  |  |
| 1 - DAYLIGHT<br>2 - DAWN/DUSK<br>3 - DARK - LIGHTED RO                                                                                                                                                                              |                                                        |                                                     | 1 - CLEAR<br>2 - CLOUDY                             | 6 - SNOW<br>7 - SEVERE CROSSWINDS                                                                   |                                         | /UNKNOWN                                        | 6 - WATER (STANDING,<br>MOVING)<br>7 - SLUSH                | STONE<br>5 - DIRT<br>9 - OTHER                                            |  |  |  |
| 3 - DARK - LIGHTED R<br>4 - DARK - ROADWAY<br>5 - DARK - UNKNOWN<br>9 - OTHER / UNKNOWN                                                                                                                                             | NOT LIGHTED<br>ROADWAY LIGHTING                        | 2                                                   | 3 - FOG, SMOG, SMOKE<br>4 - RAIN<br>5 - SLEET, HAIL | 8 - BLOWING SAND, SOIL, DIRT, SNOW<br>9 - FREEZING RAIN OR FREEZING DRIZZLE<br>99 - OTHER / UNKNOWN |                                         |                                                 | 9 - OTHER/UNKNOWN                                           | /UNKNOWN                                                                  |  |  |  |
| 5- OTHER / DIRNOW                                                                                                                                                                                                                   | N                                                      |                                                     |                                                     |                                                                                                     |                                         |                                                 |                                                             |                                                                           |  |  |  |
|                                                                                                                                                                                                                                     |                                                        |                                                     |                                                     |                                                                                                     |                                         |                                                 | ······                                                      |                                                                           |  |  |  |
| UNIT 1 WAS TR                                                                                                                                                                                                                       | AVELING NO                                             | RTHBOU                                              | ND ON E. 131                                        |                                                                                                     |                                         |                                                 |                                                             | Indicate the north<br>direction with<br>an "N" on the<br>compass diagram. |  |  |  |
| APPROACHING                                                                                                                                                                                                                         | THORNHUR                                               | ST AVE. l                                           | JNIT 2 WAS                                          |                                                                                                     |                                         |                                                 | · · · I                                                     |                                                                           |  |  |  |
| STOPPED IN TH                                                                                                                                                                                                                       | HE NORTHBO                                             | und lan                                             | NE OF E. 131.                                       | UNIT                                                                                                |                                         |                                                 |                                                             | (A)<br>N                                                                  |  |  |  |
| 2 WAS EXPERIE                                                                                                                                                                                                                       | ENCING A ME                                            | CHANIC/                                             | AL ISSUE. UNI                                       | Т.2                                                                                                 |                                         |                                                 | <u> </u>                                                    |                                                                           |  |  |  |
| PUT.ON.ITS.HA                                                                                                                                                                                                                       | ZARD LIGHTS                                            | S. UNIT. 1                                          | STRUCK UNI                                          | Г. 2                                                                                                |                                         | 131st                                           |                                                             |                                                                           |  |  |  |
| THE DRIVER OF UNIT 1 THEN FLED ON FOOT FROM                                                                                                                                                                                         |                                                        |                                                     |                                                     |                                                                                                     |                                         |                                                 |                                                             |                                                                           |  |  |  |
| THE CRASH SCENE. SEE INCIDENT REPORT #20232787                                                                                                                                                                                      |                                                        |                                                     |                                                     |                                                                                                     |                                         |                                                 |                                                             |                                                                           |  |  |  |
|                                                                                                                                                                                                                                     |                                                        |                                                     |                                                     |                                                                                                     |                                         |                                                 |                                                             |                                                                           |  |  |  |
|                                                                                                                                                                                                                                     |                                                        |                                                     |                                                     | ·····                                                                                               |                                         |                                                 |                                                             |                                                                           |  |  |  |
|                                                                                                                                                                                                                                     |                                                        |                                                     |                                                     |                                                                                                     |                                         | 1 k                                             | 1                                                           |                                                                           |  |  |  |
|                                                                                                                                                                                                                                     |                                                        |                                                     |                                                     |                                                                                                     |                                         |                                                 | No                                                          | ot To Scale                                                               |  |  |  |
| CRASH REPORTED DATE/TIME                                                                                                                                                                                                            |                                                        | [                                                   | DISPATCH DATE/TIME ARRIVAL DATE/TIME                |                                                                                                     |                                         | SCENE CLEAR                                     | ED DATE/TIME                                                | REPORT TAKEN BY                                                           |  |  |  |
| 11011520123                                                                                                                                                                                                                         |                                                        |                                                     | 2 0 2 3   0 1 3                                     | 10152023                                                                                            |                                         | <u> 1 0 1 5 2 0 2</u>                           | 2 3   0 1 4 7                                               | POLICE AGENCY     MOTORIST                                                |  |  |  |
| TOTAL TIME ROADWAY<br>CLOSED                                                                                                                                                                                                        | OTHER INVESTIGATION<br>TIME                            | TOTAL<br>MINUTES                                    | officer's NAME *<br>C. Cramer                       |                                                                                                     | CHECKED BY OF<br>Sp. Sabe               | FICER'S NAME*<br>Elli                           |                                                             |                                                                           |  |  |  |
| 0, , ,                                                                                                                                                                                                                              | 4 5                                                    | 5   7                                               |                                                     | CER'S BADGE NUMBER*                                                                                 |                                         | CHECKED BY OFFICER'S BADGE                      | NUMBER*                                                     | (CORRECTION or ADDITION<br>to we locating hereof sign to care             |  |  |  |
| HSY7001 OH1 1/19 [760-0820]                                                                                                                                                                                                         |                                                        |                                                     |                                                     | <u>'  '     </u>                                                                                    |                                         |                                                 |                                                             | PAGE OF                                                                   |  |  |  |