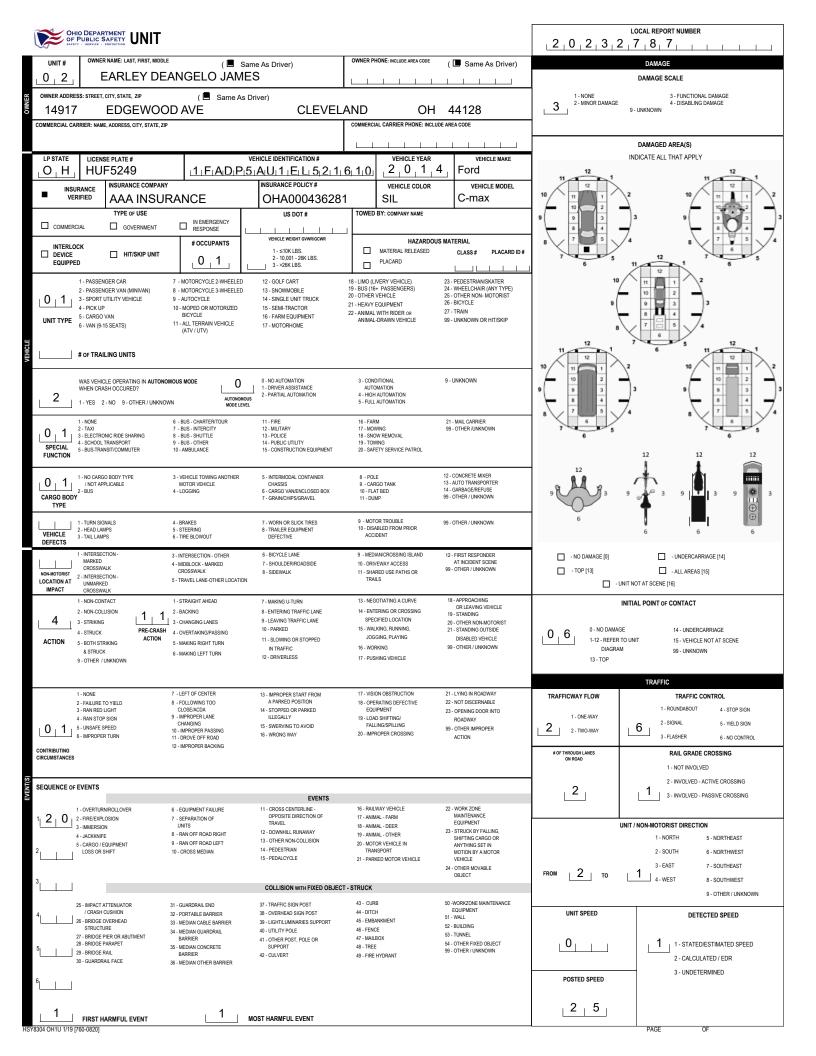

|                                                                                                                                                                                                                                     |                                                        | RASH                                                | LOCAL REPORT NUMBER *                               |                                                                                                     |                                         |                                                 |                                                             |                                                                           |  |  |  |
|-------------------------------------------------------------------------------------------------------------------------------------------------------------------------------------------------------------------------------------|--------------------------------------------------------|-----------------------------------------------------|-----------------------------------------------------|-----------------------------------------------------------------------------------------------------|-----------------------------------------|-------------------------------------------------|-------------------------------------------------------------|---------------------------------------------------------------------------|--|--|--|
| LOCAL INFORMATION                                                                                                                                                                                                                   |                                                        |                                                     |                                                     |                                                                                                     |                                         |                                                 | 2 <sub> </sub> 7 <sub> </sub> 8 <sub> </sub> 7 <sub> </sub> |                                                                           |  |  |  |
| PHOTOS TAKEN     OH-1P     OTHER     SECONDARY CRASH     Private Property                                                                                                                                                           |                                                        |                                                     | RTING AGENCY NAME *                                 | 0.1                                                                                                 | HIT/SKIP<br>1 - Solved<br>2 - Unsolved  |                                                 | 0 1 98 - ANIMAL<br>99 - UNKNOWN                             |                                                                           |  |  |  |
| COUNTY* LOCALITY*                                                                                                                                                                                                                   | ATION: CITY, VILLAGE, TO                               | GARFIELD HEIGHTS                                    |                                                     |                                                                                                     |                                         | TE/TIME*                                        | CRASH SEVERITY                                              |                                                                           |  |  |  |
|                                                                                                                                                                                                                                     | 1-CITY*                                                |                                                     | 1- FATAL<br>2 - SERIOUS INURY<br>SUSPECTED          |                                                                                                     |                                         |                                                 |                                                             |                                                                           |  |  |  |
| ROUTE TYPE                                                                                                                                                                                                                          | ROUTE NUMBER                                           | 2                                                   | SOUTH                                               | ROAD NAME                                                                                           | ROAD TYPE                               |                                                 |                                                             | 3 - MINOR INJURY<br>SUSPECTED                                             |  |  |  |
|                                                                                                                                                                                                                                     |                                                        | 4                                                   | WEST E. 131                                         | ST                                                                                                  | ST                                      |                                                 | 9 3 9 5                                                     | 4 - INJURY POSSIBLE<br>5 - PROPERTY DAMAGE<br>ONLY                        |  |  |  |
| ROUTE TYPE                                                                                                                                                                                                                          |                                                        | 2                                                   | FAST                                                | NCE ROAD NAME (ROAD, MILEPOST, HOUSE #)<br>NHURST AVE                                               |                                         |                                                 | 0 7 9 4                                                     | UNLY                                                                      |  |  |  |
| REFERENCE POINT                                                                                                                                                                                                                     |                                                        |                                                     |                                                     |                                                                                                     |                                         |                                                 | INTERSECTION RELATED                                        |                                                                           |  |  |  |
| 1 - INTERSECTION<br>2 - MILE POST<br>3 - HOUSE #                                                                                                                                                                                    | 1 - NORTH<br>2 - SOUTH<br>3 - EAST                     | IR - INTERSTATE<br>US - FEDERAL U<br>SR - STATE ROU | S ROUTE                                             | AV - AVENUE LA - LANE<br>BL - BOULEVARD MP - MILEPOST                                               | RD - ROAD<br>SQ - SQUARE<br>ST - STREET |                                                 | CTION OR ON APPROACH                                        |                                                                           |  |  |  |
| DISTANCE                                                                                                                                                                                                                            | distance                                               |                                                     | COUNTY ROUTE                                        | CT - COURT PK - PARKWAY<br>DR - DRIVE PI - PIKE                                                     | TE - TERRACE<br>TL - TRAIL<br>WA - WAY  | WITHIN INTERCH.                                 |                                                             | NUMBER OF APPROACHES                                                      |  |  |  |
|                                                                                                                                                                                                                                     |                                                        |                                                     |                                                     | HE - HEIGHTS PL - PLACE                                                                             | PL - PLACE                              |                                                 | ROADWAY                                                     |                                                                           |  |  |  |
|                                                                                                                                                                                                                                     | Y 9 - CROSSOVER                                        | NT                                                  |                                                     | MANNER OF CRASH COLLISION/IMPACT                                                                    |                                         | DIRECTION OF TRAVEL                             | M                                                           | EDIAN TYPE                                                                |  |  |  |
| U I 2-ON SHOULDER 10-DRIVEWAY/ALLEY<br>3-IN MEDIAN ACCESS<br>4-NEAR-10-DREAM<br>BETWEEN 5-BACKING<br>4-NEAR-10-DREAM<br>BETWEEN 5-BACKING                                                                                           |                                                        |                                                     |                                                     |                                                                                                     |                                         | 1 - NORTH<br>2 - SOUTH                          | (<4 FEE                                                     |                                                                           |  |  |  |
| 5 - ON GORE     CROSSING     VEHICLES IN     VEHICLES IN     COUTSIDE     12 - SHARED USE PATHS     TRANSPORT     7 - SIDESWIPE, SAME DIRECTION     TRAFFICWAY     OR TRALLS     2 - REAR-END     8 - SIDESWIPE, OPPOSITE DIRECTION |                                                        |                                                     |                                                     |                                                                                                     |                                         | 3 - EAST<br>4 - WEST                            | (≥4 FEE<br>3 - DIVIDED                                      | , DEPRESSED MEDIAN                                                        |  |  |  |
| 7 - ON RAMP<br>8 - OFF RAMP                                                                                                                                                                                                         | 13 - BIKE LANE<br>14 - TOLL BOOTH<br>99 - OTHER / UNKN | OWN                                                 | 3 - HEAD-ON                                         | 9 - OTHER / UNKNOWN                                                                                 |                                         |                                                 | (ANY TY                                                     | ), RAISED MEDIAN<br>PE)<br>/ UNKNOWN                                      |  |  |  |
|                                                                                                                                                                                                                                     |                                                        |                                                     |                                                     |                                                                                                     |                                         |                                                 |                                                             |                                                                           |  |  |  |
| WORK ZONE RELATED                                                                                                                                                                                                                   |                                                        | WORK ZONE TYP<br>CLOSURE                            | E                                                   | LOCATION OF CRASH IN WORK ZO<br>1 - BEFORE THE 1ST WORK ZOP                                         |                                         | CONTOUR                                         | CONDITIONS                                                  | SURFACE                                                                   |  |  |  |
| LAW ENFORCEMENT                                                                                                                                                                                                                     | 3 - WOF                                                | E SHIFT/CROSSOVER<br>RK ON SHOULDER<br>MEDIAN       |                                                     | WARNING SIGN<br>2 - ADVANCE WARNING AREA<br>3 - TRANSITION AREA                                     |                                         | _1_                                             | 2                                                           |                                                                           |  |  |  |
| ACTIVE SCHOOL ZONE                                                                                                                                                                                                                  |                                                        | RMITTENT OR MOVING                                  | 3 WORK                                              | 4 - ACTIVITY AREA<br>5 - TERMINATION AREA                                                           |                                         | 1 - STRAIGHT LEVEL<br>2 - STRAIGHT<br>GRADE     | 1 - DRY<br>2 - WET<br>3 - SNOW                              | 1 - CONCRETE<br>2 - BLACKTOP,<br>BITUMINOUS,                              |  |  |  |
| LIGHT CON                                                                                                                                                                                                                           | NDITION                                                | 1                                                   |                                                     | WEATHER                                                                                             |                                         | 3 - CURVE LEVEL<br>4 - CURVE GRADE<br>9 - OTHER | 4 - ICE<br>5 - SAND, MUD, DIRT,<br>OIL, GRAVEL              | ASPHALT<br>3 - BRICK/BLOCK<br>4 - SLAG, GRAVEL,                           |  |  |  |
| 1 - DAYLIGHT<br>2 - DAWN/DUSK<br>3 - DARK - LIGHTED RO                                                                                                                                                                              |                                                        |                                                     | 1 - CLEAR<br>2 - CLOUDY                             | 6 - SNOW<br>7 - SEVERE CROSSWINDS                                                                   |                                         | /UNKNOWN                                        | 6 - WATER (STANDING,<br>MOVING)<br>7 - SLUSH                | STONE<br>5 - DIRT<br>9 - OTHER                                            |  |  |  |
| 3 - DARK - LIGHTED R<br>4 - DARK - ROADWAY<br>5 - DARK - UNKNOWN<br>9 - OTHER / UNKNOWN                                                                                                                                             | NOT LIGHTED<br>ROADWAY LIGHTING                        | 2                                                   | 3 - FOG, SMOG, SMOKE<br>4 - RAIN<br>5 - SLEET, HAIL | 8 - BLOWING SAND, SOIL, DIRT, SNOW<br>9 - FREEZING RAIN OR FREEZING DRIZZLE<br>99 - OTHER / UNKNOWN |                                         |                                                 | 9 - OTHER/UNKNOWN                                           | /UNKNOWN                                                                  |  |  |  |
| 5- OTHER / DIRNOW                                                                                                                                                                                                                   | N                                                      |                                                     |                                                     |                                                                                                     |                                         |                                                 |                                                             |                                                                           |  |  |  |
|                                                                                                                                                                                                                                     |                                                        |                                                     |                                                     |                                                                                                     |                                         |                                                 | ······                                                      |                                                                           |  |  |  |
| UNIT 1 WAS TR                                                                                                                                                                                                                       | AVELING NO                                             | RTHBOU                                              | ND ON E. 131                                        |                                                                                                     |                                         |                                                 |                                                             | Indicate the north<br>direction with<br>an "N" on the<br>compass diagram. |  |  |  |
| APPROACHING                                                                                                                                                                                                                         | THORNHUR                                               | ST AVE. l                                           | JNIT 2 WAS                                          |                                                                                                     |                                         |                                                 | · · · I                                                     |                                                                           |  |  |  |
| STOPPED IN TH                                                                                                                                                                                                                       | HE NORTHBO                                             | und lan                                             | NE OF E. 131.                                       | UNIT                                                                                                |                                         |                                                 |                                                             | (A)<br>N                                                                  |  |  |  |
| 2 WAS EXPERIE                                                                                                                                                                                                                       | ENCING A ME                                            | CHANIC/                                             | AL ISSUE. UNI                                       | Т.2                                                                                                 |                                         |                                                 | <u> </u>                                                    |                                                                           |  |  |  |
| PUT.ON.ITS.HA                                                                                                                                                                                                                       | ZARD LIGHTS                                            | S. UNIT. 1                                          | STRUCK UNI                                          | Г. 2                                                                                                |                                         | 131st                                           |                                                             |                                                                           |  |  |  |
| THE DRIVER OF UNIT 1 THEN FLED ON FOOT FROM                                                                                                                                                                                         |                                                        |                                                     |                                                     |                                                                                                     |                                         |                                                 |                                                             |                                                                           |  |  |  |
| THE CRASH SCENE. SEE INCIDENT REPORT #20232787                                                                                                                                                                                      |                                                        |                                                     |                                                     |                                                                                                     |                                         |                                                 |                                                             |                                                                           |  |  |  |
|                                                                                                                                                                                                                                     |                                                        |                                                     |                                                     |                                                                                                     |                                         |                                                 |                                                             |                                                                           |  |  |  |
|                                                                                                                                                                                                                                     |                                                        |                                                     |                                                     | ·····                                                                                               |                                         |                                                 |                                                             |                                                                           |  |  |  |
|                                                                                                                                                                                                                                     |                                                        |                                                     |                                                     |                                                                                                     |                                         | 1 k                                             | 1                                                           |                                                                           |  |  |  |
|                                                                                                                                                                                                                                     |                                                        |                                                     |                                                     |                                                                                                     |                                         |                                                 | No                                                          | ot To Scale                                                               |  |  |  |
| CRASH REPORTED DATE/TIME                                                                                                                                                                                                            |                                                        | [                                                   | DISPATCH DATE/TIME ARRIVAL DATE/TIME                |                                                                                                     |                                         | SCENE CLEAR                                     | ED DATE/TIME                                                | REPORT TAKEN BY                                                           |  |  |  |
| 11011520123                                                                                                                                                                                                                         |                                                        |                                                     | 2 0 2 3   0 1 3                                     | 10152023                                                                                            |                                         | <u> 1 0 1 5 2 0 2</u>                           | 2 3   0 1 4 7                                               | POLICE AGENCY     MOTORIST                                                |  |  |  |
| TOTAL TIME ROADWAY<br>CLOSED                                                                                                                                                                                                        | OTHER INVESTIGATION<br>TIME                            | TOTAL<br>MINUTES                                    | officer's NAME *<br>C. Cramer                       |                                                                                                     | CHECKED BY OF<br>Sp. Sabe               | FICER'S NAME*<br>Elli                           |                                                             |                                                                           |  |  |  |
| 0, , ,                                                                                                                                                                                                                              | 4 5                                                    | 5   7                                               |                                                     | CER'S BADGE NUMBER*                                                                                 |                                         | CHECKED BY OFFICER'S BADGE                      | NUMBER*                                                     | (CORRECTION or ADDITION<br>to we locating hereof sign to care             |  |  |  |
| HSY7001 OH1 1/19 [760-0820]                                                                                                                                                                                                         |                                                        |                                                     |                                                     | <u>'  '     </u>                                                                                    |                                         |                                                 |                                                             | PAGE OF                                                                   |  |  |  |