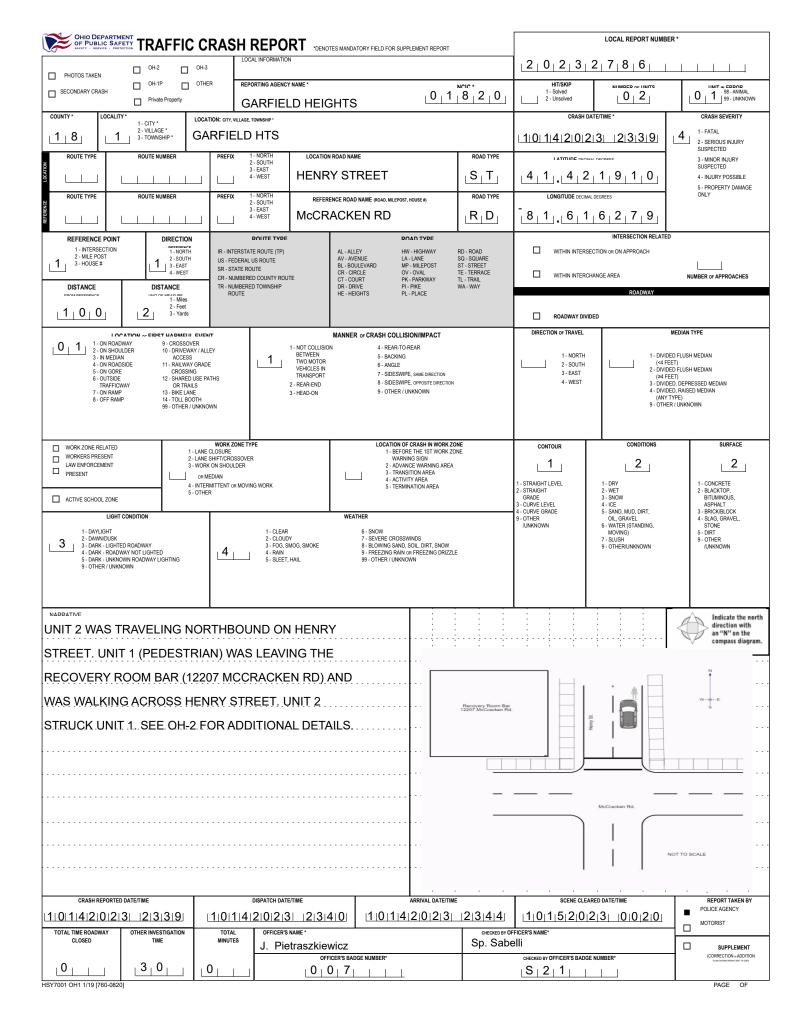

|                                                                 |                                                              | Г                 |                                                                                                        |                                                                                                                                           |                                                                      |                                                                         |                                                  |                    |                                              |              | 2                           | 0,2,3                     |                      |                          |                                     |         |
|-----------------------------------------------------------------|--------------------------------------------------------------|-------------------|--------------------------------------------------------------------------------------------------------|-------------------------------------------------------------------------------------------------------------------------------------------|----------------------------------------------------------------------|-------------------------------------------------------------------------|--------------------------------------------------|--------------------|----------------------------------------------|--------------|-----------------------------|---------------------------|----------------------|--------------------------|-------------------------------------|---------|
| UNIT #                                                          |                                                              |                   |                                                                                                        |                                                                                                                                           |                                                                      |                                                                         | OWNER PHONE: INCLUDE AREA CODE ( Same As Driver) |                    |                                              |              | 2 0 2 3 2 7 8 6 1           |                           |                      |                          |                                     |         |
| 0 1                                                             |                                                              |                   |                                                                                                        |                                                                                                                                           |                                                                      |                                                                         |                                                  |                    |                                              | DAMAGE SCALE |                             |                           |                      |                          |                                     |         |
|                                                                 | ESS: STREET, CITY, STATE, ZIP                                |                   | ( 🛛 Same A                                                                                             | As Dri                                                                                                                                    | ver)                                                                 |                                                                         |                                                  |                    |                                              |              | . 1                         | 1 - NONE<br>2 - MINOR DAM |                      |                          | NCTIONAL DAMAGE<br>ABLING DAMAGE    |         |
| COMMERCIAL CA                                                   | ARRIER: NAME, ADDRESS, CITY, STAT                            | , ZIP             |                                                                                                        |                                                                                                                                           |                                                                      | COMMERCI                                                                | AL CARRIER PHONE: INCL                           | UDE AREA           | CODE                                         |              |                             | I                         | 9 - 01               | KNOWN                    |                                     |         |
|                                                                 |                                                              |                   |                                                                                                        |                                                                                                                                           |                                                                      |                                                                         |                                                  | D                  | AMAGED AREA                                  | (S)          |                             |                           |                      |                          |                                     |         |
| LP STATE                                                        | LICENSE PLATE #                                              |                   |                                                                                                        | VE                                                                                                                                        | HICLE IDENTIFICATION #                                               |                                                                         | VEHICLE YEAR                                     |                    | VEHIC                                        | LE MAKE      |                             |                           | INDIC                | ATE ALL THAT             | APPLY                               |         |
|                                                                 | URANCE INSURANCE COMF                                        | ANY               |                                                                                                        |                                                                                                                                           | INSURANCE POLICY #                                                   |                                                                         | VEHICLE COLOR                                    |                    | VEHICL                                       | E MODEL      | "                           | 12                        | 5                    |                          | -                                   |         |
|                                                                 | TYPE OF USE                                                  |                   |                                                                                                        |                                                                                                                                           |                                                                      | TOWED                                                                   | BY: COMPANY NAME                                 |                    |                                              |              | 10                          | 11 1                      |                      |                          | 1º                                  |         |
|                                                                 |                                                              | [                 | IN EMERGENCY<br>RESPONSE                                                                               |                                                                                                                                           | US DOT #                                                             |                                                                         | DT. COMPANT NAME                                 |                    |                                              |              | °(                          | 9 3<br>8 4                | _) <sup>3</sup>      | 1                        | <u>`</u> _ #                        |         |
|                                                                 |                                                              | T                 | # OCCUPANTS                                                                                            |                                                                                                                                           | VEHICLE WEIGHT GVWR/GCWR<br>1 - ≤10K LBS.                            |                                                                         | HAZARDO<br>MATERIAL RELEASED                     |                    |                                              | PLACARD ID # | 8                           | 7 5                       | $\nearrow$           |                          | 8 7 6                               | 5 4     |
| EQUIPPE                                                         |                                                              |                   |                                                                                                        |                                                                                                                                           | 2 - 10,001 - 26K LBS.<br>3 - >26K LBS.                               |                                                                         | PLACARD                                          | L                  |                                              |              | 7                           | 6                         | 5                    | 12                       | 7 6                                 | 5       |
|                                                                 | 1 - PASSENGER CAR<br>2 - PASSENGER VAN (MINIVAN)             |                   | MOTORCYCLE 2-WHEELE<br>MOTORCYCLE 3-WHEELE                                                             |                                                                                                                                           | 12 - GOLF CART<br>13 - SNOWMOBILE                                    | 19 - BUS (16                                                            | IVERY VEHICLE)<br>+ PASSENGERS)                  | 24 - WI            | EDESTRIAN/SH<br>HEELCHAIR (A<br>FHER NON- MO | NY TYPE)     |                             |                           | 10                   | 11 <b>1</b> 1            | <u>_</u> 2                          |         |
| 23                                                              | 3 - SPORT UTILITY VEHICLE<br>4 - PICK UP                     | 10 -              | AUTOCYCLE 14 - SINGLE UNIT TRUCK<br>MOPED OR MOTORIZED 15 - SEMI-TRACTOR                               |                                                                                                                                           |                                                                      | 20 - OTHER VEHICLE<br>21 - HEAVY EQUIPMENT<br>22 - ANIMAL WITH RIDER OR |                                                  | 26 - Bl<br>27 - TF | CYCLE<br>RAIN                                |              |                             |                           | 9                    | 9 2 3                    | 3                                   |         |
| UNIT TYPE                                                       | UNIT TYPE 6 - VAN (9-15 SEATS) 11 -                          |                   |                                                                                                        | BICYCLE         16 - FARM EQUIPMENT           1 - ALL TERRAIN VEHICLE         17 - MOTORHOME           (ATV / UTV)         17 - MOTORHOME |                                                                      |                                                                         | ANIMAL-DRAWN VEHICLE                             |                    | 99 - UNKNOWN OR HIT/SKIP                     |              |                             |                           |                      |                          |                                     |         |
|                                                                 | # OF TRAILING UNITS                                          |                   |                                                                                                        |                                                                                                                                           |                                                                      |                                                                         |                                                  |                    |                                              |              | 11                          | 12                        | 1 7                  | 6                        | · "                                 |         |
| >                                                               |                                                              |                   |                                                                                                        |                                                                                                                                           |                                                                      |                                                                         |                                                  |                    |                                              |              | 10                          | 12                        | 2                    |                          | 10 11                               | 1 2     |
|                                                                 | WAS VEHICLE OPERATING IN AU<br>WHEN CRASH OCCURED?           | ONOMOUS           |                                                                                                        |                                                                                                                                           | 0 - NO AUTOMATION<br>1 - DRIVER ASSISTANCE<br>2 - PARTIAL AUTOMATION | 3 - CONDITIONAL 9 - UNKNOWN<br>AUTOMATION<br>4 - HIGH AUTOMATION        |                                                  |                    |                                              | 9            | 10 2<br>9 3                 | 3                         |                      | 9                        | 3 3                                 |         |
|                                                                 | 1 - YES 2 - NO 9 - OTHER / UN                                |                   | AUTONO<br>MODE I                                                                                       | MOUS<br>EVEL                                                                                                                              | 5 - FULL AUTOMATION                                                  |                                                                         |                                                  |                    |                                              |              | $\overline{\checkmark}_{s}$ | 8 4 5                     | 7.                   |                          | 8 7                                 | - 7     |
|                                                                 | 1 - NONE<br>2 - TAXI<br>3 - ELECTRONIC RIDE SHARING          |                   | 6 - BUS - CHARTER/TOUR 11 - FIRE<br>7 - BUS - INTERCITY 12 - MILITARY<br>8 - BUS - SHUTTLE 13 - POLICE |                                                                                                                                           |                                                                      |                                                                         |                                                  |                    | 21 - MAIL CARRIER<br>99 - OTHER /UNKNOWN     |              | 7                           | 6                         | 5                    |                          | 7 6                                 | 5       |
| SPECIAL<br>FUNCTION SPECIAL 5-BUS-TRANSIT/COMMUTER 10-AMBULANCE |                                                              |                   | BUS - OTHER                                                                                            |                                                                                                                                           | 14 - PUBLIC UTILITY<br>15 - CONSTRUCTION EQUIPMENT                   | 18 - SNOW REMOVAL<br>19 - TOWING<br>20 - SAFETY SERVICE PATROL          |                                                  |                    |                                              |              |                             |                           |                      | 12                       | 12                                  | 12      |
|                                                                 | 1 - NO CARGO BODY TYPE                                       | 3 - V             | EHICLE TOWING ANOTHER                                                                                  |                                                                                                                                           | 5 - INTERMODAL CONTAINER                                             | 8 - POL                                                                 | E                                                |                    | NCRETE MIXER                                 |              | -                           | 12                        |                      |                          | *                                   |         |
| CARGO BOD                                                       | / NOT APPLICABLE<br>2 - BUS                                  | N                 | IOTOR VEHICLE<br>OGGING                                                                                |                                                                                                                                           | CHASSIS<br>6 - CARGO VAN/ENCLOSED BOX<br>7 - GRAIN/CHIPS/GRAVEL      |                                                                         | RGO TANK<br>NT BED                               | 14 - GAI           | TO TRANSPOR<br>RBAGE/REFUSI<br>HER / UNKNOW  | E            | ge.                         | MJ.                       | ۰<br>و               | <i>⊟</i> 3 9             | <b>F</b> 3                          | 9 🏶 3   |
| ТҮРЕ                                                            |                                                              |                   |                                                                                                        |                                                                                                                                           |                                                                      |                                                                         |                                                  |                    |                                              |              |                             | 0                         | -                    | t i                      |                                     | ⊕⊕      |
| VEHICLE                                                         | 1 - TURN SIGNALS<br>2 - HEAD LAMPS<br>3 - TAIL LAMPS         | 5 - S             | IRAKES<br>STEERING<br>IRE BLOWOUT                                                                      |                                                                                                                                           | 7 - WORN OR SLICK TIRES<br>8 - TRAILER EQUIPMENT<br>DEFECTIVE        | 10 - DIS/                                                               | OR TROUBLE<br>ABLED FROM PRIOR<br>IDENT          | 99 - OTI           | HER / UNKNOW                                 | N            |                             | Ŭ.                        |                      | 6                        | 6                                   | 6       |
|                                                                 | 1 - INTERSECTION -<br>MARKED                                 |                   | ITERSECTION - OTHER                                                                                    |                                                                                                                                           | 6 - BICYCLE LANE                                                     |                                                                         | IAN/CROSSING ISLAND                              |                    | RST RESPOND                                  |              |                             | - NO DAMAGE [0]           |                      | - UND                    | ERCARRIAGE [14]                     |         |
| NON-MOTORIST                                                    | CROSSWALK<br>2 - INTERSECTION -                              | C                 | IIDBLOCK - MARKED<br>ROSSWALK<br>RAVEL LANE-OTHER LOCAT                                                | ION                                                                                                                                       | 7 - SHOULDER/ROADSIDE<br>8 - SIDEWALK                                |                                                                         | /EWAY ACCESS<br>RED USE PATHS OR<br>ILS          |                    | THER / UNKNO                                 |              |                             | - TOP [13]                | UNITNOT              |                          | AREAS [15]                          |         |
| IMPACT                                                          | UNMARKED<br>CROSSWALK<br>1 - NON-CONTACT                     | 1-5               | TRAIGHT AHEAD                                                                                          | -                                                                                                                                         | 7 - MAKING U-TURN                                                    | 13 - NEG                                                                | OTIATING A CURVE                                 | 18 - A             | PPROACHING                                   |              |                             |                           | - UNIT NOT           | POINT OF CONT            | ACT                                 |         |
| 4                                                               | 2 - NON-COLLISION<br>3 - STRIKING                            | 5. <sup>2-8</sup> | ACKING<br>CHANGING LANES                                                                               |                                                                                                                                           | 8 - ENTERING TRAFFIC LANE<br>9 - LEAVING TRAFFIC LANE                | 14 - ENT                                                                | ERING OR CROSSING<br>CIFIED LOCATION             | 19 - S             | R LEAVING VEI<br>TANDING<br>THER NON-MC      |              |                             |                           | INITIAL              |                          | ACI                                 |         |
| ACTION                                                          | 4 - STRUCK PRE-CR<br>5 - BOTH STRIKING ACTIO                 | ASH 4-C           | OVERTAKING/PASSING                                                                                     |                                                                                                                                           | 10 - PARKED<br>11 - SLOWING OR STOPPED                               | JOG                                                                     | KING, RUNNING,<br>GING, PLAYING                  | 21 - S<br>D        | TANDING OUTS                                 | SIDE         |                             | 0 - NO D/<br>1-12 - RE    | AMAGE<br>FER TO UNIT |                          | INDERCARRIAGE<br>/EHICLE NOT AT SCE | NE      |
|                                                                 | & STRUCK<br>9 - OTHER / UNKNOWN                              |                   | IAKING LEFT TURN                                                                                       |                                                                                                                                           | IN TRAFFIC<br>12 - DRIVERLESS                                        | 16 - WO<br>17 - PUS                                                     | RKING<br>HING VEHICLE                            | 99 - C             | THER / UNKNO                                 | WN           |                             | DIA<br>13 - TOP           | GRAM                 | 99 - L                   | INKNOWN                             |         |
|                                                                 |                                                              |                   |                                                                                                        |                                                                                                                                           |                                                                      |                                                                         |                                                  |                    |                                              |              |                             |                           |                      | TRAFFIC                  |                                     |         |
|                                                                 | 1 - NONE<br>2 - FAILURE TO YIELD                             | 8 - F             | EFT OF CENTER<br>OLLOWING TOO                                                                          |                                                                                                                                           | 13 - IMPROPER START FROM<br>A PARKED POSITION                        | 18 - OPE                                                                | ON OBSTRUCTION<br>RATING DEFECTIVE               |                    | ING IN ROADW                                 |              | TRAFFI                      | CWAY FLOW                 |                      | TRA                      | AFFIC CONTROL                       |         |
|                                                                 | 3 - RAN RED LIGHT<br>4 - RAN STOP SIGN                       | Cl<br>9 - 11      | LOSE/ACDA<br>MPROPER LANE<br>HANGING                                                                   |                                                                                                                                           | 14 - STOPPED OR PARKED<br>ILLEGALLY<br>15 - SWERVING TO AVOID        | EQU<br>19 - LOA                                                         | IPMENT<br>D SHIFTING/<br>LING/SPILLING           | 23 - OF<br>RC      | PENING DOOR<br>DADWAY                        | INTO         |                             | 1 - ONE-WAY               |                      | 1 - ROUNDA<br>2 - SIGNAL |                                     | OP SIGN |
| 2 0                                                             | 5 - UNSAFE SPEED<br>6 - IMPROPER TURN                        | 10 - I<br>11 - I  | MPROPER PASSING<br>DROVE OFF ROAD<br>MPROPER BACKING                                                   |                                                                                                                                           | 16 - WRONG WAY                                                       |                                                                         | ROPER CROSSING                                   |                    | THER IMPROPE                                 | R            | 2                           | 2 - TWO-WAY               | 6                    | 3 - FLASHEI              |                                     | CONTROL |
| CONTRIBUTING<br>CIRCUMSTANCES                                   |                                                              | 12 - 1            | NOT EN BRUNING                                                                                         |                                                                                                                                           |                                                                      |                                                                         |                                                  |                    |                                              |              | # OF TH                     | IROUGH LANES<br>ON ROAD   |                      |                          |                                     |         |
| 2<br>SEQUENCE OF                                                | EVENTS                                                       |                   |                                                                                                        |                                                                                                                                           |                                                                      |                                                                         |                                                  |                    |                                              |              |                             | •                         |                      |                          | INVOLVED                            | SSING   |
| EVE                                                             |                                                              |                   |                                                                                                        |                                                                                                                                           |                                                                      | 40 812                                                                  |                                                  | <b>00</b> 111      | ODK ZONE                                     |              | L                           | 2                         | L                    | 1 3 - INVC               | LVED - PASSIVE CRC                  | DSSING  |
| <b>•</b> •                                                      | 1 - OVERTURN/ROLLOVER<br>2 - FIRE/EXPLOSION<br>3 - IMMERSION | 7 - S             | QUIPMENT FAILURE<br>SEPARATION OF<br>NITS                                                              |                                                                                                                                           | 11 - CROSS CENTERLINE -<br>OPPOSITE DIRECTION OF<br>TRAVEL           | 17 - ANIN                                                               | WAY VEHICLE<br>IAL - FARM<br>IAL - DEER          | M/<br>EC           | ork zone<br>Aintenance<br>Quipment           |              |                             |                           | UNIT / NO            | N-MOTORIST DI            | RECTION                             |         |
|                                                                 | 4 - JACKKNIFE<br>5 - CARGO / EQUIPMENT                       | 8 - F<br>9 - F    | AN OFF ROAD RIGHT<br>AN OFF ROAD LEFT                                                                  |                                                                                                                                           | 12 - DOWNHILL RUNAWAY<br>13 - OTHER NON-COLLISION                    | 19 - ANIN<br>20 - MOT                                                   | IAL - OTHER<br>OR VEHICLE IN                     | SH                 | IRUCK BY FALL<br>IIFTING CARGO               | OR I         |                             |                           |                      | 1 - NORTH                | 5 - NORTHE                          |         |
| <sup>2</sup>                                                    | LOSS OR SHIFT                                                | 10 - 0            | CROSS MEDIAN                                                                                           |                                                                                                                                           | 14 - PEDESTRIAN<br>15 - PEDALCYCLE                                   |                                                                         | NSPORT<br>KED MOTOR VEHICLE                      | MO                 | DTION BY A MO<br>HICLE                       | TOR          |                             |                           |                      | 2 - SOUTH<br>3 - EAST    | 6 - NORTHV<br>7 - SOUTHE            |         |
| 3                                                               |                                                              |                   |                                                                                                        |                                                                                                                                           | COLLISION WITH FIXED OBJECT                                          | - STRUCK                                                                |                                                  |                    | BJECT                                        |              | FROM                        | 4 то                      | 3                    | 4 - WEST                 | 8 - SOUTHV                          |         |
|                                                                 | 25 - IMPACT ATTENUATOR                                       |                   | GUARDRAIL END                                                                                          |                                                                                                                                           | 37 - TRAFFIC SIGN POST                                               | 43 - CUR                                                                |                                                  |                    | RKZONE MAIN                                  | TENANCE      |                             |                           |                      |                          | 9 - OTHER /                         | UNKNOWN |
| 4                                                               | / CRASH CUSHION<br>26 - BRIDGE OVERHEAD<br>STRUCTURE         | 33 - N            | ORTABLE BARRIER                                                                                        |                                                                                                                                           | 38 - OVERHEAD SIGN POST<br>39 - LIGHT/LUMINARIES SUPPORT             | 44 - DITC<br>45 - EMB<br>46 - FENO                                      | ANKMENT                                          | 51 - W/<br>52 - BU | ALL                                          |              |                             | UNIT SPEED                |                      |                          | DETECTED SPEE                       | ED      |
| 5                                                               | 27 - BRIDGE PIER OR ABUTMENT<br>28 - BRIDGE PARAPET          | В                 | IEDIAN GUARDRAIL<br>ARRIER<br>IEDIAN CONCRETE                                                          |                                                                                                                                           | 40 - UTILITY POLE<br>41 - OTHER POST, POLE OR<br>SUPPORT             | 46 - FENU<br>47 - MAIL<br>48 - TREE                                     | BOX                                              |                    | HER FIXED OB                                 |              | I                           |                           |                      | 1-S                      | TATED/ESTIMATED                     | ) SPEED |
|                                                                 | 29 - BRIDGE RAIL<br>30 - GUARDRAIL FACE                      | В                 | ARRIER<br>IEDIAN OTHER BARRIER                                                                         |                                                                                                                                           | 42 - CULVERT                                                         |                                                                         | HYDRANT                                          | 99 - OJ            | THER / UNKNOV                                | TIV          |                             |                           |                      |                          | ALCULATED / EDR                     |         |
| 6                                                               |                                                              |                   |                                                                                                        |                                                                                                                                           |                                                                      |                                                                         |                                                  |                    |                                              |              | Р                           | OSTED SPEED               |                      | 3-L                      | INDETERMINED                        |         |
| ,                                                               |                                                              |                   |                                                                                                        |                                                                                                                                           |                                                                      |                                                                         |                                                  |                    |                                              |              |                             | 2 5                       |                      |                          |                                     |         |
| 1<br>ISY8304 OH1U 1/19                                          | FIRST HARMFUL EVENT                                          |                   |                                                                                                        | МО                                                                                                                                        | ST HARMFUL EVENT                                                     |                                                                         |                                                  |                    |                                              |              |                             |                           |                      | PAGE                     | OF                                  |         |
| 0 10004 OFTIU 1/19                                              | [/ 00-0020]                                                  |                   |                                                                                                        |                                                                                                                                           |                                                                      |                                                                         |                                                  |                    |                                              |              |                             |                           |                      | I AUE                    | UF                                  |         |