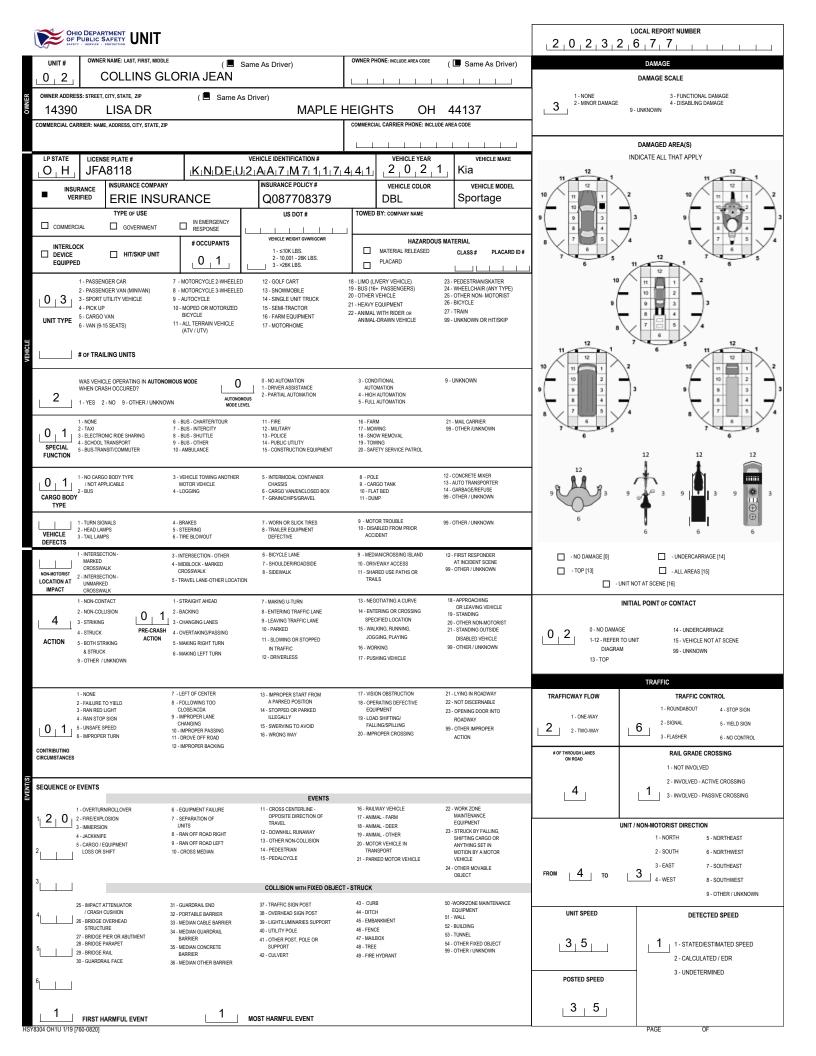

| OF PUBLIC SAFETY<br>OF PUBLIC SAFETY<br>TRAFFIC CRASH REPORT · DENOTES MANDATORY FIELD FOR SUPPLEMENT REPORT                                                                                                                                                                                                                                                                                                                                                                                                                                                                                                                                                                                                                                                                                                                                                                                                                                                                                                                                                                                                   |                                                            |                                                                                                                                                |                                      |                                   |                                                                                                                                |                                                             |                                                                                                                                                                                                                                                                                                                                                          | LOCAL REPORT NUMBER *                                                                         |                                                                                       |  |
|----------------------------------------------------------------------------------------------------------------------------------------------------------------------------------------------------------------------------------------------------------------------------------------------------------------------------------------------------------------------------------------------------------------------------------------------------------------------------------------------------------------------------------------------------------------------------------------------------------------------------------------------------------------------------------------------------------------------------------------------------------------------------------------------------------------------------------------------------------------------------------------------------------------------------------------------------------------------------------------------------------------------------------------------------------------------------------------------------------------|------------------------------------------------------------|------------------------------------------------------------------------------------------------------------------------------------------------|--------------------------------------|-----------------------------------|--------------------------------------------------------------------------------------------------------------------------------|-------------------------------------------------------------|----------------------------------------------------------------------------------------------------------------------------------------------------------------------------------------------------------------------------------------------------------------------------------------------------------------------------------------------------------|-----------------------------------------------------------------------------------------------|---------------------------------------------------------------------------------------|--|
|                                                                                                                                                                                                                                                                                                                                                                                                                                                                                                                                                                                                                                                                                                                                                                                                                                                                                                                                                                                                                                                                                                                |                                                            |                                                                                                                                                |                                      |                                   |                                                                                                                                | 2 0 2 3 2 6 7 7                                             |                                                                                                                                                                                                                                                                                                                                                          |                                                                                               |                                                                                       |  |
| SECONDARY CRASH                                                                                                                                                                                                                                                                                                                                                                                                                                                                                                                                                                                                                                                                                                                                                                                                                                                                                                                                                                                                                                                                                                | GARFIELD HEIGHTS                                           |                                                                                                                                                |                                      |                                   | HIT/SKIP<br>1 - Solved<br>2 - Unsolved                                                                                         | NI IMPED OF LINITS                                          | 0 1 99 - UNKNOWN                                                                                                                                                                                                                                                                                                                                         |                                                                                               |                                                                                       |  |
| COUNTY* LOCALITY* LOCATION: CITY, VILLAGE, TOWNSHIP*                                                                                                                                                                                                                                                                                                                                                                                                                                                                                                                                                                                                                                                                                                                                                                                                                                                                                                                                                                                                                                                           |                                                            |                                                                                                                                                |                                      |                                   |                                                                                                                                |                                                             | CRASH DATETIME · CRASH SEVERITY<br>. 1.0.0.2.2.0.2.3 1.8.3.3                                                                                                                                                                                                                                                                                             |                                                                                               |                                                                                       |  |
| ROUTE TYPE ROUTE NUM                                                                                                                                                                                                                                                                                                                                                                                                                                                                                                                                                                                                                                                                                                                                                                                                                                                                                                                                                                                                                                                                                           | BER PREFIX                                                 | PREFix         1. NORTH<br>2. SOUTH<br>3- EAST         LOCATION ROAD NAME         ROAD TYPE           4- WEST         ROCKSIDE           R   D |                                      |                                   |                                                                                                                                |                                                             |                                                                                                                                                                                                                                                                                                                                                          | 1 2 8 9                                                                                       | SUSPECTED<br>3 - MINOR INJURY<br>SUSPECTED<br>4 - INJURY POSSIBLE                     |  |
| ROUTE TYPE ROUTE NUM                                                                                                                                                                                                                                                                                                                                                                                                                                                                                                                                                                                                                                                                                                                                                                                                                                                                                                                                                                                                                                                                                           | BER PREFIX                                                 | <ul> <li>1 - NORTH</li> <li>2 - SOUTH</li> <li>3 - EAST</li> <li>4 - WEST</li> </ul>                                                           | REFERENCE RO                         | AD NAME (ROAD, MILEPOST, HOUSE #) |                                                                                                                                | ROAD TYPE                                                   | LONGITUDE DECIMAL                                                                                                                                                                                                                                                                                                                                        |                                                                                               | 5 - PROPERTY DAMAGE<br>ONLY                                                           |  |
| REFERENCE POINT DI                                                                                                                                                                                                                                                                                                                                                                                                                                                                                                                                                                                                                                                                                                                                                                                                                                                                                                                                                                                                                                                                                             |                                                            |                                                                                                                                                | AL - AI                              |                                   | /AY RD -                                                                                                                       | - ROAD                                                      |                                                                                                                                                                                                                                                                                                                                                          | INTERSECTION RELATED                                                                          | 0                                                                                     |  |
| 3 3-HOUSE #       DISTANCE                                                                                                                                                                                                                                                                                                                                                                                                                                                                                                                                                                                                                                                                                                                                                                                                                                                                                                                                                                                                                                                                                     | 3 - EAST<br>4 - WEST<br>NCE<br>SR - S'<br>CR - N<br>TR - N | EDERAL US ROUTE<br>TATE ROUTE<br>UMBERED COUNTY ROUTI<br>UMBERED TOWNSHIP                                                                      | BL - B<br>CR - C<br>CT - C<br>DR - D | OURT PK - PARKW<br>RIVE PI - PIKE | OST ST -<br>TE -<br>IAY TL -                                                                                                   | - SQUARE<br>- STREET<br>- TERRACE<br>- TRAIL<br>- WAY       |                                                                                                                                                                                                                                                                                                                                                          |                                                                                               | NUMBER OF APPROACHES                                                                  |  |
|                                                                                                                                                                                                                                                                                                                                                                                                                                                                                                                                                                                                                                                                                                                                                                                                                                                                                                                                                                                                                                                                                                                | A cirion R<br>1 - Miles<br>2 - Feet<br>3 - Yards           | DUTE                                                                                                                                           |                                      | HE - HEIGHTS PL - PLACE           |                                                                                                                                |                                                             | ROADWAY                                                                                                                                                                                                                                                                                                                                                  |                                                                                               |                                                                                       |  |
|                                                                                                                                                                                                                                                                                                                                                                                                                                                                                                                                                                                                                                                                                                                                                                                                                                                                                                                                                                                                                                                                                                                | CROSSOVER                                                  | 1                                                                                                                                              | 1 - NOT COLLISION                    | ER OF CRASH COLLISION/IMP         | ACT                                                                                                                            |                                                             | DIRECTION OF TRAVEL MEDIAN TYPE                                                                                                                                                                                                                                                                                                                          |                                                                                               |                                                                                       |  |
| U     1     2-ON SHOULDER     10-DRIVEWAY / ALLEY     1-NOI COLLISION     4-REAR-TOPEZAN       3-IN MEDIAIN     ACCESS     4-ON ROADSIDE     11-RAILWAY GRADE     5-BACKING       4-ON ROADSIDE     11-RAILWAY GRADE     5-ON GORE     6-ANGLE       5-ON GORE     12-SHARED USE PATHS     TWANFORK     6-ANGLE       7-ON RAME     13-BIRLELANE     3-HEAD-ON     9-OTHER / UNKNOWN                                                                                                                                                                                                                                                                                                                                                                                                                                                                                                                                                                                                                                                                                                                           |                                                            |                                                                                                                                                |                                      |                                   |                                                                                                                                |                                                             | 1 - NORTH         1 - DIVIDED FLUSH MEDIAN           2 - SOUTH         4 - FEET)           3 - EAST         (4 - FEET)           4 - WEST         3 - DIVIDED, DEPRESSED MEDIAN           4 - WEST         3 - DIVIDED, RAISED MEDIAN           4 - WEST         3 - DIVIDED, DEPRESSED MEDIAN           9 - OTHER / UNKNOWN         9 - OTHER / UNKNOWN |                                                                                               | EET)<br>ED FLUSH MEDIAN<br>EET)<br>ED, DEPRESSED MEDIAN<br>ED, RAUSED MEDIAN<br>TYPE) |  |
| WORK ZONE RELATED         WORK ZONE TYPE         LOCATION OF CRASH IN WORK ZONE           WORKERS PRESENT         1 - LANE CLOSURE         1 - BEFORE THE 1ST WORK ZONE           LAWE ENFORCEMENT         2 - LANE SHIFT/CROSSOUCE         WARNING SIGN           PRESENT         3 - WORK ON SHOULDER         2 - ADVANCE WARNING AREA           OR MEDIAN         4 - INTERMITTENT OR MOVING WORK         3 - TRANSITION AREA           Active School zone         5 - OTHER         5 - OTHER                                                                                                                                                                                                                                                                                                                                                                                                                                                                                                                                                                                                              |                                                            |                                                                                                                                                |                                      |                                   |                                                                                                                                |                                                             | CONTOUR<br>1 - STRAIGHT LEVEL<br>2 - STRAIGHT<br>GRADE                                                                                                                                                                                                                                                                                                   | CONDITIONS<br>1 - DRY<br>2 - WET<br>3 - SNOW                                                  | SURFACE<br>2<br>1 - CONCRETE<br>2 - BLACKTOP,<br>BITUMINOUS,                          |  |
| LIGHT CONDITION<br>I. DAYLIGHT<br>2. DAWNIOUSK<br>3. DARK - LIGHTED ROADWAY<br>4. DARK - ROADWAY NOT LIGHTED<br>5. DARK - UNKNOWN ROADWAY LIGHTING<br>9. OTHER / UNKNOWN<br>4. RAN<br>5. SLEET, HAIL<br>99. OTHER / UNKNOWN                                                                                                                                                                                                                                                                                                                                                                                                                                                                                                                                                                                                                                                                                                                                                                                                                                                                                    |                                                            |                                                                                                                                                |                                      |                                   |                                                                                                                                | 3 - CURVE LEVEL<br>4 - CURVE GRADE<br>9 - OTHER<br>JUNKNOWN | 4 - ICE<br>5 - SAND, MUD, DIRT,<br>OLL, GRAVEL<br>6 - WATER (STANDING,<br>MOVING)<br>7 - SLUSH<br>9 - OTHER/UNKNOWN                                                                                                                                                                                                                                      | ASPHALT<br>3 - BRICK/BLOCK<br>4 - SLAG, GRAVEL,<br>STONE<br>5 - DIRT<br>9 - OTHER<br>/UNKNOWN |                                                                                       |  |
| UNIT # 2 WAS TRAVELING E/B ON ROCKSIDE RD,                                                                                                                                                                                                                                                                                                                                                                                                                                                                                                                                                                                                                                                                                                                                                                                                                                                                                                                                                                                                                                                                     |                                                            |                                                                                                                                                |                                      |                                   |                                                                                                                                |                                                             |                                                                                                                                                                                                                                                                                                                                                          |                                                                                               | Indicate the north direction with an "N" on the                                       |  |
| APPROACHING THE ADDRESS OF 13312 ROCKSIDE RD                                                                                                                                                                                                                                                                                                                                                                                                                                                                                                                                                                                                                                                                                                                                                                                                                                                                                                                                                                                                                                                                   |                                                            |                                                                                                                                                |                                      |                                   |                                                                                                                                |                                                             |                                                                                                                                                                                                                                                                                                                                                          |                                                                                               |                                                                                       |  |
| . UNIT # 1 WAS TRAVELING W/B ON ROCKSIDE RD                                                                                                                                                                                                                                                                                                                                                                                                                                                                                                                                                                                                                                                                                                                                                                                                                                                                                                                                                                                                                                                                    |                                                            |                                                                                                                                                |                                      |                                   |                                                                                                                                |                                                             |                                                                                                                                                                                                                                                                                                                                                          | ROC                                                                                           | IKSIDE RD (WEST)                                                                      |  |
| AND ATTEMPTED TO PULL INTO THE DRIVEWAY OF                                                                                                                                                                                                                                                                                                                                                                                                                                                                                                                                                                                                                                                                                                                                                                                                                                                                                                                                                                                                                                                                     |                                                            |                                                                                                                                                |                                      |                                   |                                                                                                                                |                                                             |                                                                                                                                                                                                                                                                                                                                                          |                                                                                               |                                                                                       |  |
| SAID ADDRESS.                                                                                                                                                                                                                                                                                                                                                                                                                                                                                                                                                                                                                                                                                                                                                                                                                                                                                                                                                                                                                                                                                                  |                                                            |                                                                                                                                                |                                      |                                   |                                                                                                                                |                                                             |                                                                                                                                                                                                                                                                                                                                                          |                                                                                               |                                                                                       |  |
| UNIT # 1 MADE A LEFT HAND TURN IN FRONT OF UNIT #                                                                                                                                                                                                                                                                                                                                                                                                                                                                                                                                                                                                                                                                                                                                                                                                                                                                                                                                                                                                                                                              |                                                            |                                                                                                                                                |                                      |                                   |                                                                                                                                |                                                             |                                                                                                                                                                                                                                                                                                                                                          |                                                                                               |                                                                                       |  |
| 2 THAT HAD THE RIGHT AWAY, CAUSING THIS                                                                                                                                                                                                                                                                                                                                                                                                                                                                                                                                                                                                                                                                                                                                                                                                                                                                                                                                                                                                                                                                        |                                                            |                                                                                                                                                |                                      |                                   |                                                                                                                                |                                                             |                                                                                                                                                                                                                                                                                                                                                          |                                                                                               |                                                                                       |  |
| ACCIDENT: BOTH VEHICLES SUSTAINED DAMAGE AND                                                                                                                                                                                                                                                                                                                                                                                                                                                                                                                                                                                                                                                                                                                                                                                                                                                                                                                                                                                                                                                                   |                                                            |                                                                                                                                                |                                      |                                   |                                                                                                                                |                                                             |                                                                                                                                                                                                                                                                                                                                                          |                                                                                               |                                                                                       |  |
|                                                                                                                                                                                                                                                                                                                                                                                                                                                                                                                                                                                                                                                                                                                                                                                                                                                                                                                                                                                                                                                                                                                |                                                            |                                                                                                                                                |                                      |                                   |                                                                                                                                |                                                             | -                                                                                                                                                                                                                                                                                                                                                        | 13312                                                                                         | <b>– –</b>                                                                            |  |
|                                                                                                                                                                                                                                                                                                                                                                                                                                                                                                                                                                                                                                                                                                                                                                                                                                                                                                                                                                                                                                                                                                                |                                                            |                                                                                                                                                |                                      |                                   |                                                                                                                                |                                                             |                                                                                                                                                                                                                                                                                                                                                          |                                                                                               |                                                                                       |  |
| CRASH REPORTED DATE/TIME         DISPATCH DATE/TIME         ARRIVAL DATE/TIME           [1]0]0]2]2]0]2]3]         [1]0]0]2]2[0]2]3]         [1]8]4]4]         [1]0]0]2[2]0]2]3]         [1]8]4]4]                                                                                                                                                                                                                                                                                                                                                                                                                                                                                                                                                                                                                                                                                                                                                                                                                                                                                                              |                                                            |                                                                                                                                                |                                      |                                   |                                                                                                                                |                                                             |                                                                                                                                                                                                                                                                                                                                                          | REPORT TAKEN BY<br>POLICE AGENCY                                                              |                                                                                       |  |
| TOTAL TIME ROADWAY<br>CLOSED THE INVESTI<br>CLOSED THE                                                                                                                                                                                                                                                                                                                                                                                                                                                                                                                                                                                                                                                                                                                                                                                                                                                                                                                                                                                                                                                         |                                                            | L OFFICER'S N                                                                                                                                  | NAME*                                |                                   |                                                                                                                                | CHECKED BY OFF                                              | 1 0 0 2 2 0 2<br>FICER'S NAME*<br>r                                                                                                                                                                                                                                                                                                                      | . 0 1 0 3 1                                                                                   |                                                                                       |  |
| CLOSED         TIME         MINUTES         J. Lee         V. Walke           0         3         5         4         3         0         0         1         0         1         0         1         0         1         0         1         0         1         0         1         0         1         0         1         0         1         0         1         0         1         0         1         0         1         0         1         0         1         0         1         0         1         0         1         0         1         0         1         0         1         0         1         0         1         0         1         0         1         0         1         0         1         0         1         0         1         0         1         0         1         0         1         0         1         0         1         0         1         0         1         0         1         0         1         0         1         0         1         0         1         0         1         0         1         0         1         0         1         0         1< |                                                            |                                                                                                                                                |                                      |                                   | r         SUPPLEMENT           CHECKED BY OFFICER'S BADGE NUMBER*         COORRECTION_ADDITION           L         1         5 |                                                             |                                                                                                                                                                                                                                                                                                                                                          |                                                                                               |                                                                                       |  |
| HSY7001 OH1 1/19 [760-0820]                                                                                                                                                                                                                                                                                                                                                                                                                                                                                                                                                                                                                                                                                                                                                                                                                                                                                                                                                                                                                                                                                    |                                                            | l                                                                                                                                              |                                      |                                   |                                                                                                                                |                                                             |                                                                                                                                                                                                                                                                                                                                                          |                                                                                               | PAGE OF                                                                               |  |