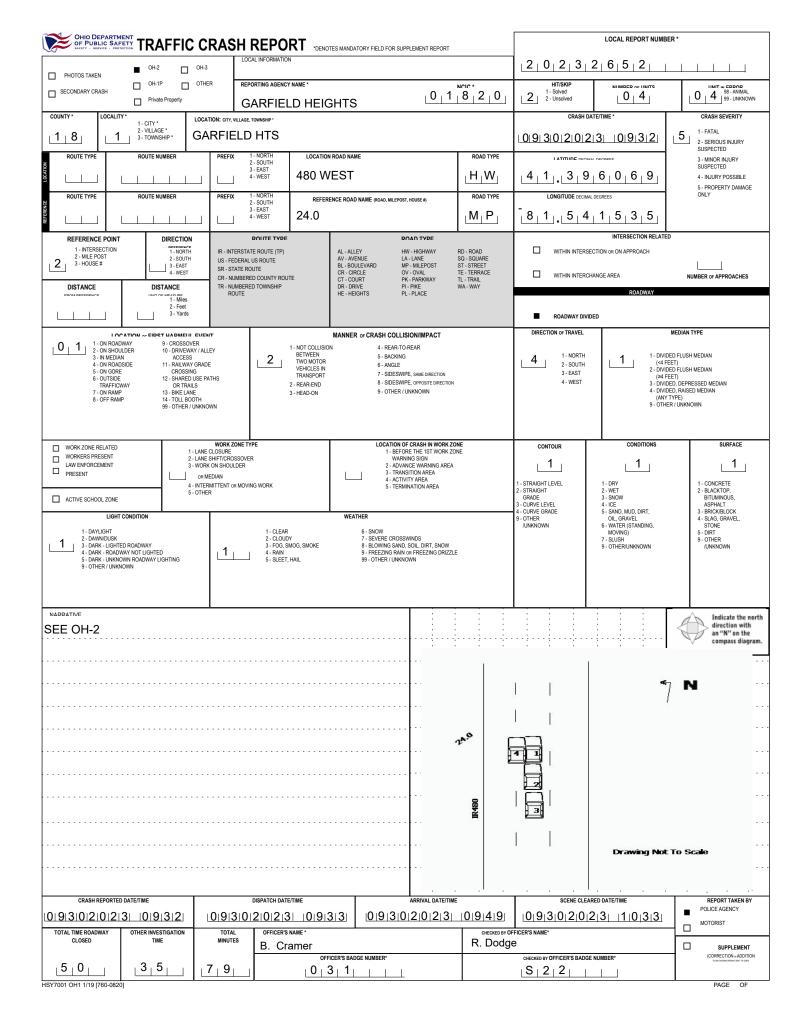

|                                                                                                                                                                                                                       |                                                                                                                                                                                                                                                                                                                                                                                                                                                                                                 |                                                                                                                                                             |                                                                                                                                                                    | 2,0,2,3,2                                                   |                                                                                                                                                                      |
|-----------------------------------------------------------------------------------------------------------------------------------------------------------------------------------------------------------------------|-------------------------------------------------------------------------------------------------------------------------------------------------------------------------------------------------------------------------------------------------------------------------------------------------------------------------------------------------------------------------------------------------------------------------------------------------------------------------------------------------|-------------------------------------------------------------------------------------------------------------------------------------------------------------|--------------------------------------------------------------------------------------------------------------------------------------------------------------------|-------------------------------------------------------------|----------------------------------------------------------------------------------------------------------------------------------------------------------------------|
| UNIT # OWNER NAME: LAST, FIRST, MIC                                                                                                                                                                                   | DLE ( 🗌 Same As Driver)                                                                                                                                                                                                                                                                                                                                                                                                                                                                         | OWNER PHONE: INCLUDE AREA CODE                                                                                                                              | ( 🛛 Same As Driver)                                                                                                                                                |                                                             | DAMAGE<br>DAMAGE SCALE                                                                                                                                               |
| OWNER ADDRESS: STREET, CITY, STATE, ZIP                                                                                                                                                                               | ( 🔲 Same As Driver)                                                                                                                                                                                                                                                                                                                                                                                                                                                                             | I                                                                                                                                                           |                                                                                                                                                                    | 1 - NONE<br>2 - MINOR DAMAGE                                | 3 - FUNCTIONAL DAMAGE<br>4 - DISABLING DAMAGE<br>9 - UNKNOWN                                                                                                         |
| COMMERCIAL CARRIER: NAME, ADDRESS, CITY, STATE                                                                                                                                                                        | ZIP                                                                                                                                                                                                                                                                                                                                                                                                                                                                                             | COMMERCIAL CARRIER PHONE: INCLUD                                                                                                                            | E AREA CODE                                                                                                                                                        |                                                             |                                                                                                                                                                      |
| LP STATE LICENSE PLATE #                                                                                                                                                                                              | VEHICLE IDENTIFICATION                                                                                                                                                                                                                                                                                                                                                                                                                                                                          | # VEHICLE YEAR                                                                                                                                              | VEHICLE MAKE                                                                                                                                                       | 12                                                          | DAMAGED AREA(S)<br>INDICATE ALL THAT APPLY                                                                                                                           |
| INSURANCE COMPA                                                                                                                                                                                                       | NY INSURANCE POLICY#                                                                                                                                                                                                                                                                                                                                                                                                                                                                            | VEHICLE COLOR<br>RED                                                                                                                                        | VEHICLE MODEL                                                                                                                                                      |                                                             |                                                                                                                                                                      |
| TYPE OF USE                                                                                                                                                                                                           | US DOT #                                                                                                                                                                                                                                                                                                                                                                                                                                                                                        | TOWED BY: COMPANY NAME                                                                                                                                      |                                                                                                                                                                    |                                                             |                                                                                                                                                                      |
| INTERLOCK DEVICE EQUIPPED INTERLOCK                                                                                                                                                                                   | # OCCUPANTS<br>0 1 - \$10K LBS.<br>2 - 10,001 - 26K LBS.<br>3 - >26K LBS.                                                                                                                                                                                                                                                                                                                                                                                                                       | MATERIAL RELEASED                                                                                                                                           | MATERIAL<br>CLASS # PLACARD ID #                                                                                                                                   |                                                             |                                                                                                                                                                      |
| 1 - PASSENGER CAR<br>2 - PASSENGER VAN (MINIVAN)<br>3 - SPORT UTITY VEHICLE<br>4 - PICK UP<br>UNIT TYPE<br>5 - CARGO VAN<br>6 - VAN (9-15 SEATS)                                                                      | 7 - MOTORCYCLE 2-WHEELED         12 - GOLF CART           8 - MOTORCYCLE 3-WHEELED         13 - SNOWMOBILE           9 - AUTOCYCLE         14 - SINGLE UNIT TRUCH           10 - MOPED OR MOTORIZED         15 - SEMI-TRACTOR           BCYCLE         16 - FARM EQUIPMENT           11 - ALL TERRAIN VEHICLE<br>(ATV / UTV)         17 - MOTORHOME                                                                                                                                             | 18 - LIMO (LIVERY VEHICLE)<br>19 - BUS (16 - PASSENGERS)<br>20 - OTHER VEHICLE<br>21 - HEAVE COULPMENT<br>22 - ANIMAL WITH HIDER OR<br>ANIMAL-DRAWN VEHICLE | 23 - PEDESTRIANISKATER<br>24 - WHEELCHAIR (ANY TYPE)<br>25 - OTHER NON- MOTORIST<br>26 - BICYCLE<br>27 - TRAIN<br>99 - UNKNOWN OR HIT/SKIP                         | 10<br>9<br>8                                                |                                                                                                                                                                      |
| was vehicle operating in auto<br>when crash occurred?<br>9 1-yes 2-N0 9-0THEr/UNK                                                                                                                                     | 1 - DRIVER ASSISTANCE<br>2 - PARTIAL AUTOMATION                                                                                                                                                                                                                                                                                                                                                                                                                                                 | 3 - CONDITIONAL<br>ALTIGUATION<br>4 - HIGH AUTOMATION<br>5 - FULL AUTOMATION                                                                                | 9 - UNKNOWN                                                                                                                                                        |                                                             | $\begin{array}{c} 7 & 6 & 5 & 12 & 1 \\ \hline 6 & 10 & 11 & 12 \\ 3 & 9 & 6 & 4 \\ \end{array}$                                                                     |
| 0 1<br>special<br>Function                                                                                                                                                                                            | 6 - BUS - CHARTER/TOUR         11 - FIRE           7 - BUS - INTERCITY         12 - INILITARY           8 - BUS - SHUTTLE         13 - POLICE           9 - BUS - OTHER         14 - PUBLIC UTILITY           10 - AMBULANCE         15 - CONSTRUCTION EQUI                                                                                                                                                                                                                                     | 16 - FARM<br>17 - MOWING<br>18 - SKOW REMOVAL<br>19 - TOWING<br>IPMENT 20 - SAFETY SERVICE PATROL                                                           | 21 - MAIL CARRIER<br>99 - OTHER JUNKNOWN                                                                                                                           | 8 7 6 5                                                     |                                                                                                                                                                      |
| 0 1 ···NO CARGO BODY TYPE<br>'··NO CAPFLICABLE<br>'··NO CAPFLICABLE<br>2- BUS<br>2- BUS<br>TYPE                                                                                                                       | 3 - VEHICLE TOWING ANOTHER     MOTOR VEHICLE     4 - LOGGING     7 - GRAINCHIPS/GRAVEL                                                                                                                                                                                                                                                                                                                                                                                                          | 9 - CARGO TANK<br>D BOX 10 - FLAT BED<br>11 - DUMP                                                                                                          | 12 - CONCRETE MIXER<br>13 - AUTO TRANSPORTER<br>14 - GARBAGE/REFUSE<br>99 - OTHER / UNKNOWN                                                                        | 9 <b>12</b><br>9 <b>12</b><br>3 9                           |                                                                                                                                                                      |
| VEHICLE 1-TURN SIGNALS<br>2.HEAD LAMPS<br>DEFECTS                                                                                                                                                                     | 4 - BRAKES 7 - WORN OR SLICK TIRES<br>5 - STEERING 8 - TRAILER EQUIPMENT<br>6 - TIRE BLOWOUT DEFECTIVE                                                                                                                                                                                                                                                                                                                                                                                          | S 9 - MOTOR TROUBLE<br>10 - DISABLED FROM PRIOR<br>ACCIDENT                                                                                                 | 99 - OTHER / UNKNOWN                                                                                                                                               | 6                                                           | 6 6 6                                                                                                                                                                |
| 1 - INTERSECTION-<br>MARKED<br>CROSSWALK<br>NOMMOTORIST<br>2 - INTERSECTION-<br>UNMARKED<br>IMPACE<br>CROSSWALK                                                                                                       | 3 - INTERSECTION - OTHER     4 - MIDBLOCK - MARKED     CROSSWALK     5 - TRAVEL LANE-OTHER LOCATION     5 - TRAVEL LANE-OTHER LOCATION                                                                                                                                                                                                                                                                                                                                                          | 9 - MEDIAN/CROSSING ISLAND<br>10 - ORIVEWAY ACCESS<br>11 - SHARED USE PATHS OR<br>TRAILS                                                                    | 12 - FIRST RESPONDER<br>AT INCIDENT SCENE<br>99 - OTHER / UNKNOWN                                                                                                  | - NO DAMAGE [0]     - TOP [13]     - UNIT                   | - UNDERCARRIAGE [14]     - ALL AREAS [15]  NOT AT SCENE [16]                                                                                                         |
|                                                                                                                                                                                                                       |                                                                                                                                                                                                                                                                                                                                                                                                                                                                                                 | E SPECIFIED LOCATION<br>15 - WALKING, RUNNING,                                                                                                              | 18 - APPROACHING<br>OR LEAVING VEHICLE<br>19 - STANDING<br>20 - OTHER NON-MOTORIST<br>21 - STANDING OUTSIDE<br>DISABLE DU FRICLE<br>99 - OTHER / UNKNOWN           | INI<br>999<br>1-12-REFER TO<br>DIAGRAM<br>13-TOP            | 99 - UNKNOWN                                                                                                                                                         |
| 1 - NONE<br>2 - FAILURE TO YIELD<br>3 - RAN RED LIGHT<br>4 - RAN STOP SIGN<br>5 - UNSAFE SPEED<br>6 - IMPROPER TURN<br>CONTRIBUTING                                                                                   | 7 - LEFT OF CENTER         13 - IMPROPER START FRO           8 - FOLLOWING TOO         A PARKED POSITION           CLOSEACDA         14 - STOPPED OR PARKED           9 - IMPROPER LANE         LILEGALLY           CHANGING         15 - SWERVING TO AVOID           10 - MIRROPER PASSING         15 - SWERVING TO AVOID           11 - DROVE OFF ROAD         16 - WRONG WAY                                                                                                                 | 18 - OPERATING DEFECTIVE                                                                                                                                    | 21 - LYING IN ROADWAY<br>22 - NOT DISCERNABLE<br>23 - OPENING DOOR INTO<br>ROADWAY<br>99 - OTHER IMPROPER<br>ACTION                                                | TRAFFICWAY FLOW       1 - ONE-WAY       1       2 - TWO-WAY | Interference         Control           1 - ROUNDABOUT         4 - STOP SIGN           2 - SIGNAL         5 - Yield SIGN           3 - FLASHER         6 - NO CONTROL |
|                                                                                                                                                                                                                       |                                                                                                                                                                                                                                                                                                                                                                                                                                                                                                 |                                                                                                                                                             |                                                                                                                                                                    | # OF THROUGH LANES<br>ON ROAD                               | RAIL GRADE CROSSING<br>1 - NOT INVOLVED<br>2 - INVOLVED - ACTIVE CROSSING                                                                                            |
| 1         2         0         - OVERTURNROLLOVER           1         2         - REFEXPLOSION         - MACRONE           3         - MACRONE         - AACRONE           2         - COMBINENT         LOSS OR SHIFT | EVE<br>6 - EQUIPMENT FAILURE<br>7 - SEPARATION OF<br>UNITS<br>8 - RAN OFF ROAD RIGHT<br>9 - RAN OFF ROAD LEFT<br>10 - CROSS MEDIAN<br>10 - CROSS MEDIAN<br>10 - CROSS MEDIAN<br>11 - CROSS CENTERNAN<br>15 - PEDALCYCLE                                                                                                                                                                                                                                                                         | 18 - ANIMAL - DEER<br>19 - ANIMAL - OTHER                                                                                                                   | 22 - WORK ZONE<br>MAINTENANCE<br>EQUIPMENT<br>23 - STRUCK BY FALING,<br>SHIFTING CARGO OR<br>ANYTHING SET IN<br>MOTION BY A MOTOR<br>VEHICLE<br>24 - OTHER MOVABLE |                                                             | 3 - INVOLVED - PASSIVE CROSSING<br>T / NON-MOTORIST DIRECTION<br>1 - NORTH 5 - NORTHEAST<br>2 - SOUTH 6 - NORTHWEST<br>3 - EAST 7 - SOUTHEAST                        |
| 3                                                                                                                                                                                                                     |                                                                                                                                                                                                                                                                                                                                                                                                                                                                                                 | ED OBJECT - STRUCK<br>43 - CURB                                                                                                                             | OBJECT<br>50 -WORKZONE MAINTENANCE                                                                                                                                 | from <u>3</u> to                                            | 4 - WEST 8 - SOUTHWEST<br>9 - OTHER / UNKNOWN                                                                                                                        |
| 25-IMPACT ATTENUATOR<br>/ CR34 HOUSHON<br>9 - BRIDGE OVERHEAD<br>STRUCTURE<br>27- BRIDGE PIER OR ABUTMENT<br>28 - BRIDGE PIER OR ABUTMENT<br>5 29- BRIDGE PIAL<br>30 - GUARDRAIL FACE                                 | 31 - GUARDRAIL END         37 - TRAFFIC SIGN POST           32 - PORTSALE BARRIER         38 - OVERHAED SIGN POST           33 - MEDIAN CABLE BARRIER         39 - LIGHTILUMINARIES SUF           34 - MEDIAN GUARDRAIL         40 - UTILITY POLE           BARRIER         41 - UTILITY POLE           BARRIER         41 - OTHER POST, POLE OR           BARRIER         51 - MEDIAN CONCRETE           BARRIER         42 - CULVERT           36 - MEDIAN OTHER BARRIER         42 - CULVERT | r 44 - DITCH<br>PPORT 45 - EMBANKMENT<br>46 - FENCE                                                                                                         | 50 -WORKCOME MAIN IENANCE<br>EQUIPINET<br>51 - WALL<br>52 - BUILDING<br>53 - TUNKEL<br>54 - OTHER FIXED OBJECT<br>99 - OTHER / UNKNOWN                             |                                                             | DETECTED SPEED<br>1 - STATEDIESTIMATED SPEED<br>2 - CALCULATED / EDR<br>2 - UNDETERMINED                                                                             |
| 6<br><b>1</b> FIRST HARMFUL EVENT<br>HSY8304 OH1U 1/19 [760-0820]                                                                                                                                                     | 1 MOST HARMFUL EVENT                                                                                                                                                                                                                                                                                                                                                                                                                                                                            |                                                                                                                                                             |                                                                                                                                                                    |                                                             | 3 - UNDETERMINED<br>PAGE OF                                                                                                                                          |