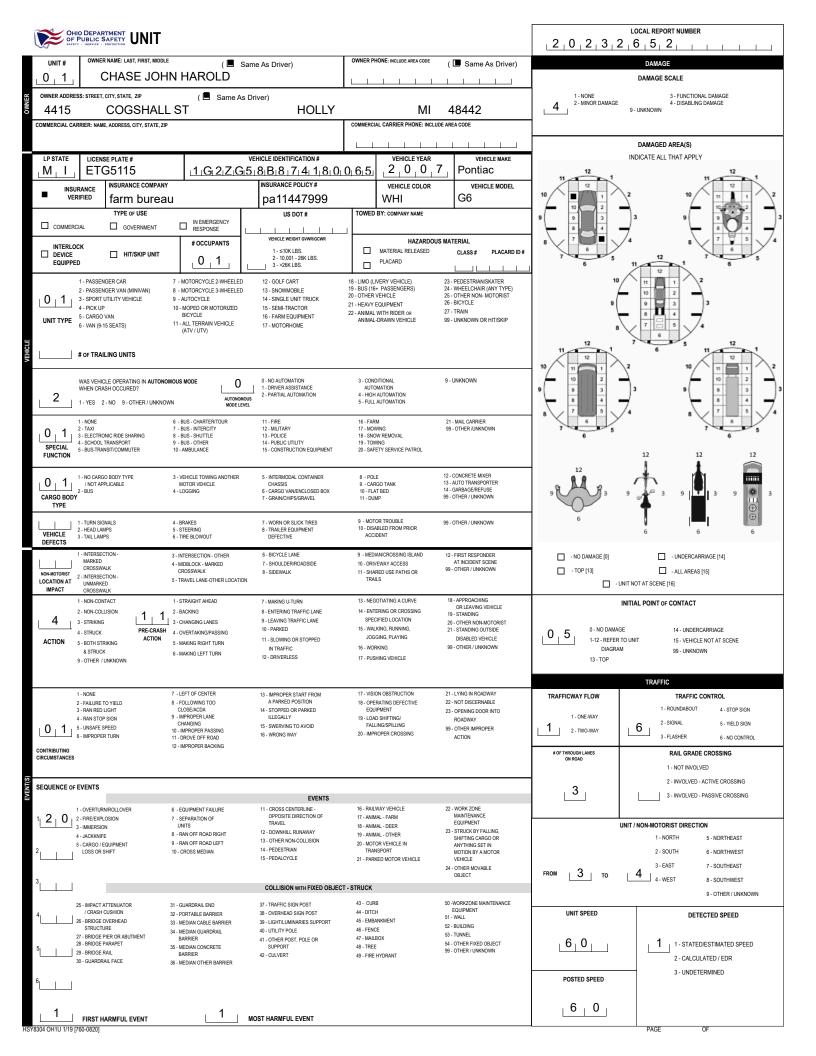

|                                                                                                                                                                                                                       |                                                                                                                                                                                                                                                                                                                                                                                                                                                                                                 |                                                                                                                                                             |                                                                                                                                                                    | 2,0,2,3,2                                                   |                                                                                                                                                                      |
|-----------------------------------------------------------------------------------------------------------------------------------------------------------------------------------------------------------------------|-------------------------------------------------------------------------------------------------------------------------------------------------------------------------------------------------------------------------------------------------------------------------------------------------------------------------------------------------------------------------------------------------------------------------------------------------------------------------------------------------|-------------------------------------------------------------------------------------------------------------------------------------------------------------|--------------------------------------------------------------------------------------------------------------------------------------------------------------------|-------------------------------------------------------------|----------------------------------------------------------------------------------------------------------------------------------------------------------------------|
| UNIT # OWNER NAME: LAST, FIRST, MIC                                                                                                                                                                                   | DLE ( 🗌 Same As Driver)                                                                                                                                                                                                                                                                                                                                                                                                                                                                         | OWNER PHONE: INCLUDE AREA CODE                                                                                                                              | ( 🛛 Same As Driver)                                                                                                                                                |                                                             | DAMAGE<br>DAMAGE SCALE                                                                                                                                               |
| OWNER ADDRESS: STREET, CITY, STATE, ZIP                                                                                                                                                                               | ( 🔲 Same As Driver)                                                                                                                                                                                                                                                                                                                                                                                                                                                                             | I                                                                                                                                                           |                                                                                                                                                                    | 1 - NONE<br>2 - MINOR DAMAGE                                | 3 - FUNCTIONAL DAMAGE<br>4 - DISABLING DAMAGE<br>9 - UNKNOWN                                                                                                         |
| COMMERCIAL CARRIER: NAME, ADDRESS, CITY, STATE                                                                                                                                                                        | ZIP                                                                                                                                                                                                                                                                                                                                                                                                                                                                                             | COMMERCIAL CARRIER PHONE: INCLUD                                                                                                                            | E AREA CODE                                                                                                                                                        |                                                             |                                                                                                                                                                      |
| LP STATE LICENSE PLATE #                                                                                                                                                                                              | VEHICLE IDENTIFICATION                                                                                                                                                                                                                                                                                                                                                                                                                                                                          | # VEHICLE YEAR                                                                                                                                              | VEHICLE MAKE                                                                                                                                                       | 12                                                          | DAMAGED AREA(S)<br>INDICATE ALL THAT APPLY                                                                                                                           |
| INSURANCE COMPA                                                                                                                                                                                                       | NY INSURANCE POLICY#                                                                                                                                                                                                                                                                                                                                                                                                                                                                            | VEHICLE COLOR<br>RED                                                                                                                                        | VEHICLE MODEL                                                                                                                                                      |                                                             |                                                                                                                                                                      |
| TYPE OF USE                                                                                                                                                                                                           | US DOT #                                                                                                                                                                                                                                                                                                                                                                                                                                                                                        | TOWED BY: COMPANY NAME                                                                                                                                      |                                                                                                                                                                    |                                                             |                                                                                                                                                                      |
| INTERLOCK DEVICE EQUIPPED INTERLOCK                                                                                                                                                                                   | # OCCUPANTS<br>0 1 - \$10K LBS.<br>2 - 10,001 - 26K LBS.<br>3 - >26K LBS.                                                                                                                                                                                                                                                                                                                                                                                                                       | MATERIAL RELEASED                                                                                                                                           | MATERIAL<br>CLASS # PLACARD ID #                                                                                                                                   |                                                             |                                                                                                                                                                      |
| 1 - PASSENGER CAR<br>2 - PASSENGER VAN (MINIVAN)<br>3 - SPORT UTITY VEHICLE<br>4 - PICK UP<br>UNIT TYPE<br>5 - CARGO VAN<br>6 - VAN (9-15 SEATS)                                                                      | 7 - MOTORCYCLE 2-WHEELED         12 - GOLF CART           8 - MOTORCYCLE 3-WHEELED         13 - SNOWMOBILE           9 - AUTOCYCLE         14 - SINGLE UNIT TRUCH           10 - MOPED OR MOTORIZED         15 - SEMI-TRACTOR           BCYCLE         16 - FARM EQUIPMENT           11 - ALL TERRAIN VEHICLE<br>(ATV / UTV)         17 - MOTORHOME                                                                                                                                             | 18 - LIMO (LIVERY VEHICLE)<br>19 - BUS (16 - PASSENGERS)<br>20 - OTHER VEHICLE<br>21 - HEAVE COULPMENT<br>22 - ANIMAL WITH HIDER OR<br>ANIMAL-DRAWN VEHICLE | 23 - PEDESTRIANISKATER<br>24 - WHEELCHAIR (ANY TYPE)<br>25 - OTHER NON- MOTORIST<br>26 - BICYCLE<br>27 - TRAIN<br>99 - UNKNOWN OR HIT/SKIP                         | 10<br>9<br>8                                                |                                                                                                                                                                      |
| was vehicle operating in auto<br>when crash occurred?<br>9 1-yes 2-N0 9-0THEr/UNK                                                                                                                                     | 1 - DRIVER ASSISTANCE<br>2 - PARTIAL AUTOMATION                                                                                                                                                                                                                                                                                                                                                                                                                                                 | 3 - CONDITIONAL<br>ALTIGUATION<br>4 - HIGH AUTOMATION<br>5 - FULL AUTOMATION                                                                                | 9 - UNKNOWN                                                                                                                                                        |                                                             | $\begin{array}{c} 7 & 6 & 5 & 12 & 1 \\ \hline 6 & 10 & 11 & 12 \\ 3 & 9 & 6 & 4 \\ \end{array}$                                                                     |
| 0 1<br>special<br>Function                                                                                                                                                                                            | 6 - BUS - CHARTER/TOUR         11 - FIRE           7 - BUS - INTERCITY         12 - INILITARY           8 - BUS - SHUTTLE         13 - POLICE           9 - BUS - OTHER         14 - PUBLIC UTILITY           10 - AMBULANCE         15 - CONSTRUCTION EQUI                                                                                                                                                                                                                                     | 16 - FARM<br>17 - MOWING<br>18 - SKOW REMOVAL<br>19 - TOWING<br>IPMENT 20 - SAFETY SERVICE PATROL                                                           | 21 - MAIL CARRIER<br>99 - OTHER JUNKNOWN                                                                                                                           | 8 7 6 5                                                     |                                                                                                                                                                      |
| 0 1 ···NO CARGO BODY TYPE<br>'··NO CAPFLICABLE<br>'··NO CAPFLICABLE<br>2- BUS<br>2- BUS<br>TYPE                                                                                                                       | 3 - VEHICLE TOWING ANOTHER     MOTOR VEHICLE     4 - LOGGING     7 - GRAINCHIPS/GRAVEL                                                                                                                                                                                                                                                                                                                                                                                                          | 9 - CARGO TANK<br>D BOX 10 - FLAT BED<br>11 - DUMP                                                                                                          | 12 - CONCRETE MIXER<br>13 - AUTO TRANSPORTER<br>14 - GARBAGE/REFUSE<br>99 - OTHER / UNKNOWN                                                                        | 9 <b>12</b><br>9 <b>12</b><br>3 9                           |                                                                                                                                                                      |
| VEHICLE 1-TURN SIGNALS<br>2.HEAD LAMPS<br>DEFECTS                                                                                                                                                                     | 4 - BRAKES 7 - WORN OR SLICK TIRES<br>5 - STEERING 8 - TRAILER EQUIPMENT<br>6 - TIRE BLOWOUT DEFECTIVE                                                                                                                                                                                                                                                                                                                                                                                          | S 9 - MOTOR TROUBLE<br>10 - DISABLED FROM PRIOR<br>ACCIDENT                                                                                                 | 99 - OTHER / UNKNOWN                                                                                                                                               | 6                                                           | 6 6 6                                                                                                                                                                |
| 1 - INTERSECTION-<br>MARKED<br>CROSSWALK<br>NOMMOTORIST<br>2 - INTERSECTION-<br>UNMARKED<br>IMPACE<br>CROSSWALK                                                                                                       | 3 - INTERSECTION - OTHER     4 - MIDBLOCK - MARKED     CROSSWALK     5 - TRAVEL LANE-OTHER LOCATION     5 - TRAVEL LANE-OTHER LOCATION                                                                                                                                                                                                                                                                                                                                                          | 9 - MEDIAN/CROSSING ISLAND<br>10 - ORIVEWAY ACCESS<br>11 - SHARED USE PATHS OR<br>TRAILS                                                                    | 12 - FIRST RESPONDER<br>AT INCIDENT SCENE<br>99 - OTHER / UNKNOWN                                                                                                  | - NO DAMAGE [0]     - TOP [13]     - UNIT                   | - UNDERCARRIAGE [14]     - ALL AREAS [15]  NOT AT SCENE [16]                                                                                                         |
|                                                                                                                                                                                                                       |                                                                                                                                                                                                                                                                                                                                                                                                                                                                                                 | E SPECIFIED LOCATION<br>15 - WALKING, RUNNING,                                                                                                              | 18 - APPROACHING<br>OR LEAVING VEHICLE<br>19 - STANDING<br>20 - OTHER NON-MOTORIST<br>21 - STANDING OUTSIDE<br>DISABLE DU FRICLE<br>99 - OTHER / UNKNOWN           | INI<br>999<br>1-12-REFER TO<br>DIAGRAM<br>13-TOP            | 99 - UNKNOWN                                                                                                                                                         |
| 1 - NONE<br>2 - FAILURE TO YIELD<br>3 - RAN RED LIGHT<br>4 - RAN STOP SIGN<br>5 - UNSAFE SPEED<br>6 - IMPROPER TURN<br>CONTRIBUTING                                                                                   | 7 - LEFT OF CENTER         13 - IMPROPER START FRO           8 - FOLLOWING TOO         A PARKED POSITION           CLOSEACDA         14 - STOPPED OR PARKED           9 - IMPROPER LANE         LILEGALLY           CHANGING         15 - SWERVING TO AVOID           10 - MIRROPER PASSING         15 - SWERVING TO AVOID           11 - DROVE OFF ROAD         16 - WRONG WAY                                                                                                                 | 18 - OPERATING DEFECTIVE                                                                                                                                    | 21 - LYING IN ROADWAY<br>22 - NOT DISCERNABLE<br>23 - OPENING DOOR INTO<br>ROADWAY<br>99 - OTHER IMPROPER<br>ACTION                                                | TRAFFICWAY FLOW       1 - ONE-WAY       1       2 - TWO-WAY | Interference         Control           1 - ROUNDABOUT         4 - STOP SIGN           2 - SIGNAL         5 - Yield SIGN           3 - FLASHER         6 - NO CONTROL |
|                                                                                                                                                                                                                       |                                                                                                                                                                                                                                                                                                                                                                                                                                                                                                 |                                                                                                                                                             |                                                                                                                                                                    | # OF THROUGH LANES<br>ON ROAD                               | RAIL GRADE CROSSING<br>1 - NOT INVOLVED<br>2 - INVOLVED - ACTIVE CROSSING                                                                                            |
| 1         2         0         - OVERTURNROLLOVER           1         2         - REFEXPLOSION         - MACRONE           3         - MACRONE         - AACRONE           2         - COMBINENT         LOSS OR SHIFT | EVE<br>6 - EQUIPMENT FAILURE<br>7 - SEPARATION OF<br>UNITS<br>8 - RAN OFF ROAD RIGHT<br>9 - RAN OFF ROAD LEFT<br>10 - CROSS MEDIAN<br>10 - CROSS MEDIAN<br>10 - CROSS MEDIAN<br>11 - CROSS CENTERNAN<br>15 - PEDALCYCLE                                                                                                                                                                                                                                                                         | 18 - ANIMAL - DEER<br>19 - ANIMAL - OTHER                                                                                                                   | 22 - WORK ZONE<br>MAINTENANCE<br>EQUIPMENT<br>23 - STRUCK BY FALING,<br>SHIFTING CARGO OR<br>ANYTHING SET IN<br>MOTION BY A MOTOR<br>VEHICLE<br>24 - OTHER MOVABLE |                                                             | 3 - INVOLVED - PASSIVE CROSSING<br>T / NON-MOTORIST DIRECTION<br>1 - NORTH 5 - NORTHEAST<br>2 - SOUTH 6 - NORTHWEST<br>3 - EAST 7 - SOUTHEAST                        |
| 3                                                                                                                                                                                                                     |                                                                                                                                                                                                                                                                                                                                                                                                                                                                                                 | ED OBJECT - STRUCK<br>43 - CURB                                                                                                                             | OBJECT<br>50 -WORKZONE MAINTENANCE                                                                                                                                 | from <u>3</u> to                                            | 4 - WEST 8 - SOUTHWEST<br>9 - OTHER / UNKNOWN                                                                                                                        |
| 25-IMPACT ATTENUATOR<br>/ CR34 HOUSHON<br>9 - BRIDGE OVERHEAD<br>STRUCTURE<br>27- BRIDGE PIER OR ABUTMENT<br>28 - BRIDGE PIER OR ABUTMENT<br>5 29- BRIDGE PIAL<br>30 - GUARDRAIL FACE                                 | 31 - GUARDRAIL END         37 - TRAFFIC SIGN POST           32 - PORTSALE BARRIER         38 - OVERHAED SIGN POST           33 - MEDIAN CABLE BARRIER         39 - LIGHTILUMINARIES SUF           34 - MEDIAN GUARDRAIL         40 - UTILITY POLE           BARRIER         41 - UTILITY POLE           BARRIER         41 - OTHER POST, POLE OR           BARRIER         51 - MEDIAN CONCRETE           BARRIER         42 - CULVERT           36 - MEDIAN OTHER BARRIER         42 - CULVERT | r 44 - DITCH<br>PPORT 45 - EMBANKMENT<br>46 - FENCE                                                                                                         | 50 -WORKCOME MAIN IENANCE<br>EQUIPINET<br>51 - WALL<br>52 - BUILDING<br>53 - TUNKEL<br>54 - OTHER FIXED OBJECT<br>99 - OTHER / UNKNOWN                             |                                                             | DETECTED SPEED<br>1 - STATEDIESTIMATED SPEED<br>2 - CALCULATED / EDR<br>2 - UNDETERMINED                                                                             |
| 6<br><b>1</b> FIRST HARMFUL EVENT<br>HSY8304 OH1U 1/19 [760-0820]                                                                                                                                                     | 1 MOST HARMFUL EVENT                                                                                                                                                                                                                                                                                                                                                                                                                                                                            |                                                                                                                                                             |                                                                                                                                                                    |                                                             | 3 - UNDETERMINED<br>PAGE OF                                                                                                                                          |