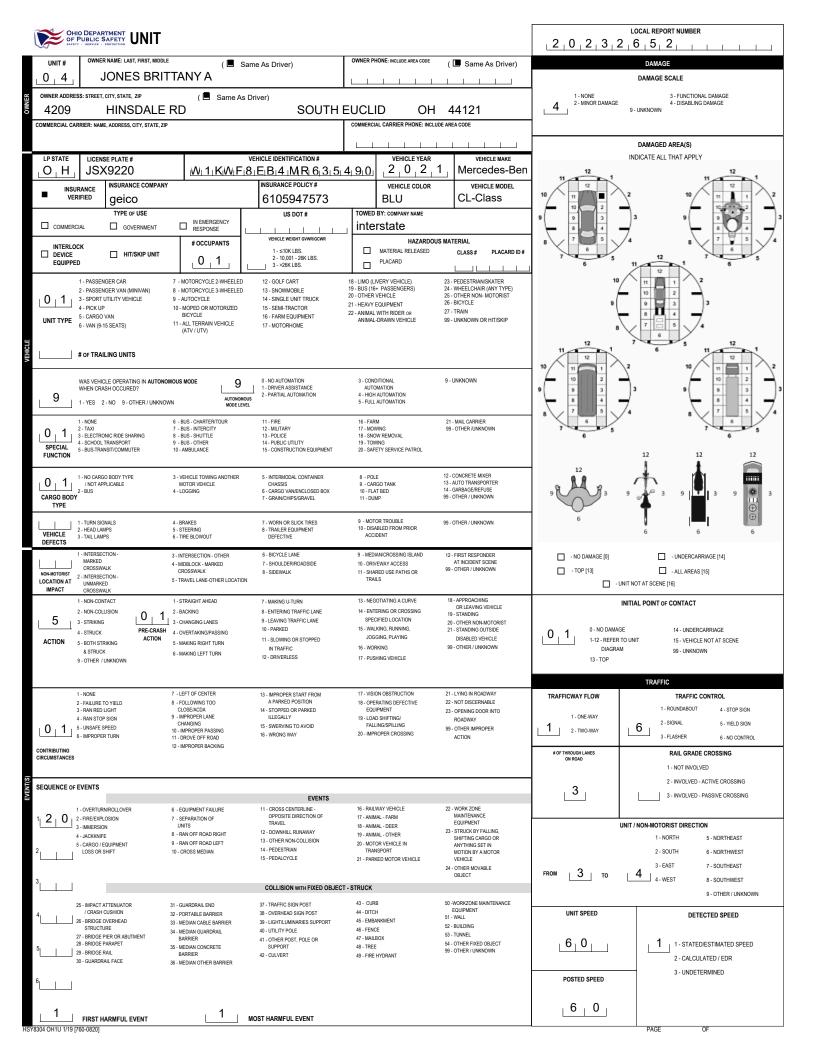

|                                                                                                                                                                                                                       |                                                                                                                                                                                                                                                                                                                                                                                                                                                                                                 |                                                                                                                                                             |                                                                                                                                                                    | 2,0,2,3,2                                                   |                                                                                                                                                                      |
|-----------------------------------------------------------------------------------------------------------------------------------------------------------------------------------------------------------------------|-------------------------------------------------------------------------------------------------------------------------------------------------------------------------------------------------------------------------------------------------------------------------------------------------------------------------------------------------------------------------------------------------------------------------------------------------------------------------------------------------|-------------------------------------------------------------------------------------------------------------------------------------------------------------|--------------------------------------------------------------------------------------------------------------------------------------------------------------------|-------------------------------------------------------------|----------------------------------------------------------------------------------------------------------------------------------------------------------------------|
| UNIT # OWNER NAME: LAST, FIRST, MIC                                                                                                                                                                                   | DLE ( 🗌 Same As Driver)                                                                                                                                                                                                                                                                                                                                                                                                                                                                         | OWNER PHONE: INCLUDE AREA CODE                                                                                                                              | ( 🛛 Same As Driver)                                                                                                                                                |                                                             | DAMAGE<br>DAMAGE SCALE                                                                                                                                               |
| OWNER ADDRESS: STREET, CITY, STATE, ZIP                                                                                                                                                                               | ( 🔲 Same As Driver)                                                                                                                                                                                                                                                                                                                                                                                                                                                                             | I                                                                                                                                                           |                                                                                                                                                                    | 1 - NONE<br>2 - MINOR DAMAGE                                | 3 - FUNCTIONAL DAMAGE<br>4 - DISABLING DAMAGE<br>9 - UNKNOWN                                                                                                         |
| COMMERCIAL CARRIER: NAME, ADDRESS, CITY, STATE                                                                                                                                                                        | ZIP                                                                                                                                                                                                                                                                                                                                                                                                                                                                                             | COMMERCIAL CARRIER PHONE: INCLUD                                                                                                                            | E AREA CODE                                                                                                                                                        |                                                             |                                                                                                                                                                      |
| LP STATE LICENSE PLATE #                                                                                                                                                                                              | VEHICLE IDENTIFICATION                                                                                                                                                                                                                                                                                                                                                                                                                                                                          | # VEHICLE YEAR                                                                                                                                              | VEHICLE MAKE                                                                                                                                                       | 12                                                          | DAMAGED AREA(S)<br>INDICATE ALL THAT APPLY                                                                                                                           |
| INSURANCE COMPA                                                                                                                                                                                                       | NY INSURANCE POLICY#                                                                                                                                                                                                                                                                                                                                                                                                                                                                            | VEHICLE COLOR<br>RED                                                                                                                                        | VEHICLE MODEL                                                                                                                                                      |                                                             |                                                                                                                                                                      |
| TYPE OF USE                                                                                                                                                                                                           | US DOT #                                                                                                                                                                                                                                                                                                                                                                                                                                                                                        | TOWED BY: COMPANY NAME                                                                                                                                      |                                                                                                                                                                    |                                                             |                                                                                                                                                                      |
| INTERLOCK DEVICE EQUIPPED INTERLOCK                                                                                                                                                                                   | # OCCUPANTS<br>0 1 - \$10K LBS.<br>2 - 10,001 - 26K LBS.<br>3 - >26K LBS.                                                                                                                                                                                                                                                                                                                                                                                                                       | MATERIAL RELEASED                                                                                                                                           | MATERIAL<br>CLASS # PLACARD ID #                                                                                                                                   |                                                             |                                                                                                                                                                      |
| 1 - PASSENGER CAR<br>2 - PASSENGER VAN (MINIVAN)<br>3 - SPORT UTITY VEHICLE<br>4 - PICK UP<br>UNIT TYPE<br>5 - CARGO VAN<br>6 - VAN (9-15 SEATS)                                                                      | 7 - MOTORCYCLE 2-WHEELED         12 - GOLF CART           8 - MOTORCYCLE 3-WHEELED         13 - SNOWMOBILE           9 - AUTOCYCLE         14 - SINGLE UNIT TRUCH           10 - MOPED OR MOTORIZED         15 - SEMI-TRACTOR           BCYCLE         16 - FARM EQUIPMENT           11 - ALL TERRAIN VEHICLE<br>(ATV / UTV)         17 - MOTORHOME                                                                                                                                             | 18 - LIMO (LIVERY VEHICLE)<br>19 - BUS (16 - PASSENGERS)<br>20 - OTHER VEHICLE<br>21 - HEAVE COULPMENT<br>22 - ANIMAL WITH HIDER OR<br>ANIMAL-DRAWN VEHICLE | 23 - PEDESTRIANISKATER<br>24 - WHEELCHAIR (ANY TYPE)<br>25 - OTHER NON- MOTORIST<br>26 - BICYCLE<br>27 - TRAIN<br>99 - UNKNOWN OR HIT/SKIP                         | 10<br>9<br>8                                                |                                                                                                                                                                      |
| was vehicle operating in auto<br>when crash occurred?<br>9 1-yes 2-N0 9-0THEr/UNK                                                                                                                                     | 1 - DRIVER ASSISTANCE<br>2 - PARTIAL AUTOMATION                                                                                                                                                                                                                                                                                                                                                                                                                                                 | 3 - CONDITIONAL<br>ALTIGUATION<br>4 - HIGH AUTOMATION<br>5 - FULL AUTOMATION                                                                                | 9 - UNKNOWN                                                                                                                                                        |                                                             | $\begin{array}{c} 7 & 6 & 5 & 12 & 1 \\ \hline 6 & 10 & 11 & 12 \\ 3 & 9 & 6 & 4 \\ \end{array}$                                                                     |
| 0 1<br>special<br>Function                                                                                                                                                                                            | 6 - BUS - CHARTER/TOUR         11 - FIRE           7 - BUS - INTERCITY         12 - INILITARY           8 - BUS - SHUTTLE         13 - POLICE           9 - BUS - OTHER         14 - PUBLIC UTILITY           10 - AMBULANCE         15 - CONSTRUCTION EQUI                                                                                                                                                                                                                                     | 16 - FARM<br>17 - MOWING<br>18 - SKOW REMOVAL<br>19 - TOWING<br>IPMENT 20 - SAFETY SERVICE PATROL                                                           | 21 - MAIL CARRIER<br>99 - OTHER JUNKNOWN                                                                                                                           | 8 7 6 5                                                     |                                                                                                                                                                      |
| 0 1 ···NO CARGO BODY TYPE<br>'··NO CAPFLICABLE<br>'··NO CAPFLICABLE<br>2- BUS<br>2- BUS<br>TYPE                                                                                                                       | 3 - VEHICLE TOWING ANOTHER     MOTOR VEHICLE     4 - LOGGING     7 - GRAINCHIPS/GRAVEL                                                                                                                                                                                                                                                                                                                                                                                                          | 9 - CARGO TANK<br>D BOX 10 - FLAT BED<br>11 - DUMP                                                                                                          | 12 - CONCRETE MIXER<br>13 - AUTO TRANSPORTER<br>14 - GARBAGE/REFUSE<br>99 - OTHER / UNKNOWN                                                                        | 9 <b>12</b><br>9 <b>12</b><br>3 9                           |                                                                                                                                                                      |
| VEHICLE 1-TURN SIGNALS<br>2.HEAD LAMPS<br>DEFECTS                                                                                                                                                                     | 4 - BRAKES 7 - WORN OR SLICK TIRES<br>5 - STEERING 8 - TRAILER EQUIPMENT<br>6 - TIRE BLOWOUT DEFECTIVE                                                                                                                                                                                                                                                                                                                                                                                          | S 9 - MOTOR TROUBLE<br>10 - DISABLED FROM PRIOR<br>ACCIDENT                                                                                                 | 99 - OTHER / UNKNOWN                                                                                                                                               | 6                                                           | 6 6 6                                                                                                                                                                |
| 1 - INTERSECTION-<br>MARKED<br>CROSSWALK<br>NOMMOTORIST<br>2 - INTERSECTION-<br>UNMARKED<br>IMPACE<br>CROSSWALK                                                                                                       | 3 - INTERSECTION - OTHER     4 - MIDBLOCK - MARKED     CROSSWALK     5 - TRAVEL LANE-OTHER LOCATION     5 - TRAVEL LANE-OTHER LOCATION                                                                                                                                                                                                                                                                                                                                                          | 9 - MEDIAN/CROSSING ISLAND<br>10 - ORIVEWAY ACCESS<br>11 - SHARED USE PATHS OR<br>TRAILS                                                                    | 12 - FIRST RESPONDER<br>AT INCIDENT SCENE<br>99 - OTHER / UNKNOWN                                                                                                  | - NO DAMAGE [0]     - TOP [13]     - UNIT                   | - UNDERCARRIAGE [14]     - ALL AREAS [15]  NOT AT SCENE [16]                                                                                                         |
|                                                                                                                                                                                                                       |                                                                                                                                                                                                                                                                                                                                                                                                                                                                                                 | E SPECIFIED LOCATION<br>15 - WALKING, RUNNING,                                                                                                              | 18 - APPROACHING<br>OR LEAVING VEHICLE<br>19 - STANDING<br>20 - OTHER NON-MOTORIST<br>21 - STANDING OUTSIDE<br>DISABLE DU FRICLE<br>99 - OTHER / UNKNOWN           | INI<br>999<br>1-12-REFER TO<br>DIAGRAM<br>13-TOP            | 99 - UNKNOWN                                                                                                                                                         |
| 1 - NONE<br>2 - FAILURE TO YIELD<br>3 - RAN RED LIGHT<br>4 - RAN STOP SIGN<br>5 - UNSAFE SPEED<br>6 - IMPROPER TURN<br>CONTRIBUTING                                                                                   | 7 - LEFT OF CENTER         13 - IMPROPER START FRO           8 - FOLLOWING TOO         A PARKED POSITION           CLOSEACDA         14 - STOPPED OR PARKED           9 - IMPROPER LANE         LILEGALLY           CHANGING         15 - SWERVING TO AVOID           10 - MIRROPER PASSING         15 - SWERVING TO AVOID           11 - DROVE OFF ROAD         16 - WRONG WAY                                                                                                                 | 18 - OPERATING DEFECTIVE                                                                                                                                    | 21 - LYING IN ROADWAY<br>22 - NOT DISCERNABLE<br>23 - OPENING DOOR INTO<br>ROADWAY<br>99 - OTHER IMPROPER<br>ACTION                                                | TRAFFICWAY FLOW       1 - ONE-WAY       1       2 - TWO-WAY | Interference         Control           1 - ROUNDABOUT         4 - STOP SIGN           2 - SIGNAL         5 - Yield SIGN           3 - FLASHER         6 - NO CONTROL |
|                                                                                                                                                                                                                       |                                                                                                                                                                                                                                                                                                                                                                                                                                                                                                 |                                                                                                                                                             |                                                                                                                                                                    | # OF THROUGH LANES<br>ON ROAD                               | RAIL GRADE CROSSING<br>1 - NOT INVOLVED<br>2 - INVOLVED - ACTIVE CROSSING                                                                                            |
| 1         2         0         - OVERTURNROLLOVER           1         2         - REFEXPLOSION         - MACRONE           3         - MACRONE         - AACRONE           2         - COMBINENT         LOSS OR SHIFT | EVE<br>6 - EQUIPMENT FAILURE<br>7 - SEPARATION OF<br>UNITS<br>8 - RAN OFF ROAD RIGHT<br>9 - RAN OFF ROAD LEFT<br>10 - CROSS MEDIAN<br>10 - CROSS MEDIAN<br>10 - CROSS MEDIAN<br>11 - CROSS CENTERNAN<br>15 - PEDALCYCLE                                                                                                                                                                                                                                                                         | 18 - ANIMAL - DEER<br>19 - ANIMAL - OTHER                                                                                                                   | 22 - WORK ZONE<br>MAINTENANCE<br>EQUIPMENT<br>23 - STRUCK BY FALING,<br>SHIFTING CARGO OR<br>ANYTHING SET IN<br>MOTION BY A MOTOR<br>VEHICLE<br>24 - OTHER MOVABLE |                                                             | 3 - INVOLVED - PASSIVE CROSSING<br>T / NON-MOTORIST DIRECTION<br>1 - NORTH 5 - NORTHEAST<br>2 - SOUTH 6 - NORTHWEST<br>3 - EAST 7 - SOUTHEAST                        |
| 3                                                                                                                                                                                                                     |                                                                                                                                                                                                                                                                                                                                                                                                                                                                                                 | ED OBJECT - STRUCK<br>43 - CURB                                                                                                                             | OBJECT<br>50 -WORKZONE MAINTENANCE                                                                                                                                 | from <u>3</u> to                                            | 4 - WEST 8 - SOUTHWEST<br>9 - OTHER / UNKNOWN                                                                                                                        |
| 25-IMPACT ATTENUATOR<br>/ CR34 HOUSHON<br>9 - BRIDGE OVERHEAD<br>STRUCTURE<br>27- BRIDGE PIER OR ABUTMENT<br>28 - BRIDGE PIER OR ABUTMENT<br>5 29- BRIDGE PIAL<br>30 - GUARDRAIL FACE                                 | 31 - GUARDRAIL END         37 - TRAFFIC SIGN POST           32 - PORTSALE BARRIER         38 - OVERHAED SIGN POST           33 - MEDIAN CABLE BARRIER         39 - LIGHTILUMINARIES SUF           34 - MEDIAN GUARDRAIL         40 - UTILITY POLE           BARRIER         41 - UTILITY POLE           BARRIER         41 - OTHER POST, POLE OR           BARRIER         51 - MEDIAN CONCRETE           BARRIER         42 - CULVERT           36 - MEDIAN OTHER BARRIER         42 - CULVERT | r 44 - DITCH<br>PPORT 45 - EMBANKMENT<br>46 - FENCE                                                                                                         | 50 -WORKCOME MAIN IENANCE<br>EQUIPINET<br>51 - WALL<br>52 - BUILDING<br>53 - TUNKEL<br>54 - OTHER FIXED OBJECT<br>99 - OTHER / UNKNOWN                             |                                                             | DETECTED SPEED<br>1 - STATEDIESTIMATED SPEED<br>2 - CALCULATED / EDR<br>2 - UNDETERMINED                                                                             |
| 6<br><b>1</b> FIRST HARMFUL EVENT<br>HSY8304 OH1U 1/19 [760-0820]                                                                                                                                                     | 1 MOST HARMFUL EVENT                                                                                                                                                                                                                                                                                                                                                                                                                                                                            |                                                                                                                                                             |                                                                                                                                                                    |                                                             | 3 - UNDETERMINED<br>PAGE OF                                                                                                                                          |