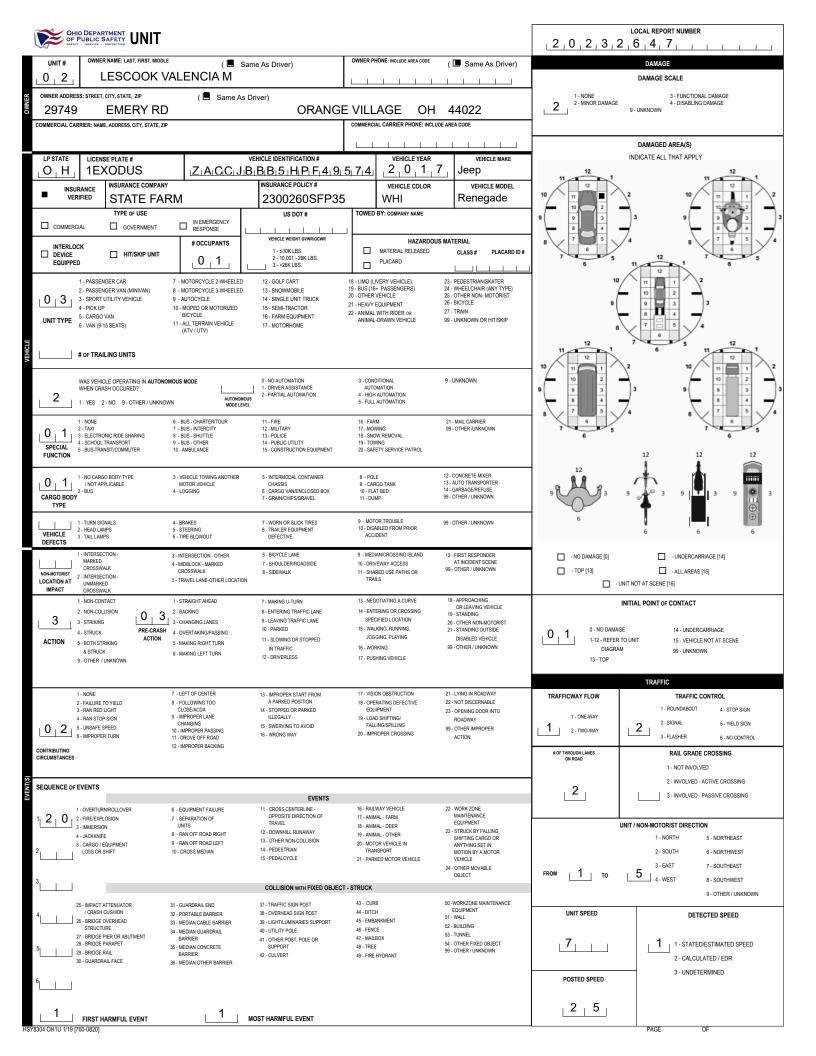

|                                                                                                                                                                                                                                                                       |                                                                  |                                          |                                    |                                                      | LOCAL REPORT NUMBER                                                                                                                               |                                                                                                                    |
|-----------------------------------------------------------------------------------------------------------------------------------------------------------------------------------------------------------------------------------------------------------------------|------------------------------------------------------------------|------------------------------------------|------------------------------------|------------------------------------------------------|---------------------------------------------------------------------------------------------------------------------------------------------------|--------------------------------------------------------------------------------------------------------------------|
| OF PUBLIC SAFETY<br>SAFETY - SERVICE - PROTECTION                                                                                                                                                                                                                     | MOTORIST / N                                                     | ON-MOTORIST                              |                                    |                                                      | 2 0 2 3 2 6                                                                                                                                       | 4 7                                                                                                                |
| M UNIT # NAME: Last, firs                                                                                                                                                                                                                                             | T, MIDDLE                                                        |                                          |                                    |                                                      | DATE OF BIRTH                                                                                                                                     | AGE GENDER                                                                                                         |
| GAAE                                                                                                                                                                                                                                                                  | 3                                                                | JESSE                                    | J                                  |                                                      | 0 4 1 7 1 9 8                                                                                                                                     | 0 4 3 M                                                                                                            |
| ADDRESS: STREET, CITY, STATE, ZIP                                                                                                                                                                                                                                     |                                                                  |                                          |                                    |                                                      | CONTACT PHONE - INCLUDE AREA CODE                                                                                                                 | A.                                                                                                                 |
| 1000                                                                                                                                                                                                                                                                  | E STREET                                                         | AKRO                                     |                                    | 44301                                                |                                                                                                                                                   |                                                                                                                    |
| N INJURIES INJURED<br>TAKEN<br>BY<br>1 5                                                                                                                                                                                                                              | IS AGENCY (NAME)                                                 | INJURED TAKEN TO: MEDICAL FACIL          | ITY (NAME, CITY) SAFETY EC<br>USED |                                                      | SEATING POSITION AIR DOT-COMPLIANT O I O I O I O I O I O I O I O I O I O                                                                          | BAG USAGE EJECTION TRAPPED                                                                                         |
| OL STATE OPERATOR LICI                                                                                                                                                                                                                                                | ENSE NUMBER                                                      | OFFENSE CHARGED                          | LOCAL                              | OFFENSE DESCRIPTION                                  |                                                                                                                                                   | ATION NUMBER                                                                                                       |
|                                                                                                                                                                                                                                                                       |                                                                  |                                          | CODE                               |                                                      |                                                                                                                                                   |                                                                                                                    |
| OL CLASS ENDORSEMENT<br>SELECT UP TO 2                                                                                                                                                                                                                                | RESTRICTION SELECT UP TO 3                                       | DRIVER<br>DISTRACTED                     | ALCOHOL / DRUG SUSPECTED           | CONDITION                                            | ALCOHOL TEST<br>TYPE VALUE STATUS                                                                                                                 | DRUG TEST(S)<br>TYPE RESULT SELECT UP TO 4                                                                         |
| s 4                                                                                                                                                                                                                                                                   |                                                                  |                                          | ALCOHOL MARIJUANA                  | 1 1                                                  |                                                                                                                                                   | 1 1 1 1 11 11                                                                                                      |
| M UNIT # NAME: LAST, FIRS                                                                                                                                                                                                                                             | T, MIDDLE                                                        |                                          |                                    |                                                      | DATE OF BIRTH                                                                                                                                     | AGE GENDER                                                                                                         |
| 0 2 LESC                                                                                                                                                                                                                                                              | ООК                                                              | VALENCIA                                 | М                                  |                                                      | <u>0 7 0 4 1 9 7</u>                                                                                                                              | 5 4 8 F                                                                                                            |
| ADDRESS: STREET, CITY, STATE, ZIP                                                                                                                                                                                                                                     |                                                                  |                                          |                                    |                                                      | CONTACT PHONE - INCLUDE AREA CODE                                                                                                                 | аа                                                                                                                 |
| 29749 EMER                                                                                                                                                                                                                                                            | ( RD<br>MS AGENCY (NAME)                                         | ORAN                                     |                                    | 44022                                                | SEATING POSITION AIR                                                                                                                              | BAG USAGE EJECTION TRAPPED                                                                                         |
| N INJURIES INJURED E<br>N BY<br>P 5 1 1 1                                                                                                                                                                                                                             |                                                                  | INJURED TAKEN TO: MEDICAL FACI           | USED USED                          |                                                      | DOT-COMPLIANT MC HELMET   0   1                                                                                                                   |                                                                                                                    |
| OL STATE OPERATOR LICI                                                                                                                                                                                                                                                | ENSE NUMBER                                                      | OFFENSE CHARGED                          | LOCAL<br>CODE                      | OFFENSE DESCRIPTION                                  |                                                                                                                                                   |                                                                                                                    |
|                                                                                                                                                                                                                                                                       |                                                                  |                                          |                                    |                                                      |                                                                                                                                                   |                                                                                                                    |
| O OL CLASS ENDORSEMENT<br>R SELECT UP TO 2                                                                                                                                                                                                                            | RESTRICTION SELECT UP TO 3                                       | DRIVER<br>DISTRACTED<br>RY               | ALCOHOL / DRUG SUSPECTED           | CONDITION                                            | ALCOHOL TEST<br>TYPE VALUE STATUS                                                                                                                 | DRUG TEST(S)<br>TYPE RESULT SELECT UP TO 4                                                                         |
|                                                                                                                                                                                                                                                                       |                                                                  |                                          | LCOHOL MARUUANA                    | 1 1                                                  |                                                                                                                                                   |                                                                                                                    |
| UNIT # NAME: LAST, FIRS                                                                                                                                                                                                                                               | T, MIDDLE                                                        |                                          |                                    |                                                      | DATE OF BIRTH                                                                                                                                     | AGE GENDER                                                                                                         |
|                                                                                                                                                                                                                                                                       |                                                                  |                                          |                                    |                                                      |                                                                                                                                                   |                                                                                                                    |
| R ADDRESS: STREET, CITY, STATE, ZIP                                                                                                                                                                                                                                   |                                                                  |                                          |                                    |                                                      | CONTACT PHONE - INCLUDE AREA CODE                                                                                                                 |                                                                                                                    |
| S<br>T<br>/ INJURIES INJURED<br>TAKEN E                                                                                                                                                                                                                               | MS AGENCY (NAME)                                                 | INJURED TAKEN TO: MEDICAL FACIL          | TY (NAME, CITY) SAFETY EQ          | UIPMENT                                              | SEATING POSITION AIR I                                                                                                                            | BAG USAGE EJECTION TRAPPED                                                                                         |
| N BY                                                                                                                                                                                                                                                                  |                                                                  |                                          | USED                               |                                                      | DOT-COMPLIANT<br>MC HELMET                                                                                                                        |                                                                                                                    |
| OL STATE OPERATOR LICE                                                                                                                                                                                                                                                | INSE NUMBER                                                      | OFFENSE CHARGED                          | LOCAL                              | OFFENSE DESCRIPTION                                  |                                                                                                                                                   |                                                                                                                    |
|                                                                                                                                                                                                                                                                       |                                                                  |                                          | CODE                               |                                                      |                                                                                                                                                   |                                                                                                                    |
| O OL CLASS ENDORSEMENT<br>R SELECT UP TO 2                                                                                                                                                                                                                            | RESTRICTION SELECT UP TO 3                                       | DRIVER<br>DISTRACTED<br>RY               | ALCOHOL / DRUG SUSPECTED           | CONDITION STATUS                                     | ALCOHOL TEST<br>TYPE VALUE STATUS                                                                                                                 | DRUG TEST(S)<br>TYPE RESULT SELECT UP TO 4                                                                         |
|                                                                                                                                                                                                                                                                       |                                                                  |                                          | LCOHOL MARUUANA                    |                                                      |                                                                                                                                                   |                                                                                                                    |
| INJURIES                                                                                                                                                                                                                                                              | SEATING POSITION                                                 | AIR BAG                                  | OL CLASS                           | OL RESTRICTION                                       |                                                                                                                                                   | TEST STATUS                                                                                                        |
| 1 - FATAL<br>2 - SUSPECTED SERIOUS INJURY                                                                                                                                                                                                                             | 1 - FRONT - LEFT SIDE<br>(MOTORCYCLE DRIVER)                     | 1 - NOT DEPLOYED<br>2 - DEPLOYED FRONT   | 1 - CLASS A<br>2 - CLASS B         | 1 - ALCOHOL INTERLOCK<br>DEVICE                      | 1 - NOT DISTRACTED<br>2 - MANUALLY OPERATING AN                                                                                                   | 1 - NONE GIVEN<br>2 - TEST REFUSED                                                                                 |
| 3 - SUSPECTED MINOR INJURY                                                                                                                                                                                                                                            | 2 - FRONT - MIDDLE<br>3 - FRONT - RIGHT SIDE                     | 3 - DEPLOYED SIDE                        | 3 - CLASS C                        | 2 - CDL INTRASTATE ONLY<br>3 - CORRECTIVE LENSES     | ELECTRONIC COMMUNICATION                                                                                                                          | 3 - TEST GIVEN, CONTAMINATED                                                                                       |
| 4 - POSSIBLE INJURY                                                                                                                                                                                                                                                   | 4 - SECOND - LEFT SIDE                                           | 4 - DEPLOYED BOTH FRONT / SIDE           | 4 - REGULAR CLASS (OHIO = D)       | 4 - FARM WAIVER                                      | DEVICE (TEXTING, TYPING,<br>DIALING)                                                                                                              | SAMPLE / UNUSABLE                                                                                                  |
| 5 - NO APPARENT INJURY                                                                                                                                                                                                                                                | (MOTORCYCLE PASSENGER)<br>5 - SECOND - MIDDLE                    | 5 - NOT APPLICABLE                       | 5 - M / C MOPED ONLY               | 5 - EXCEPT CLASS A BUS<br>6 - EXCEPT CLASS A         | 3 - TALKING ON HANDS-FREE                                                                                                                         | 4 - TEST GIVEN, RESULTS KNOWN                                                                                      |
|                                                                                                                                                                                                                                                                       | 6 - SECOND - RIGHT SIDE                                          | 9 - DEPLOYMENT UNKNOWN                   | 6 - NO VALID OL                    | & CLASS B BUS                                        | COMMUNICATION DEVICE<br>4 - TALKING ON HAND-HELD                                                                                                  | 5 - TEST GIVEN, RESULTS UNKNOWN                                                                                    |
|                                                                                                                                                                                                                                                                       | 7 - THIRD - LEFT SIDE<br>(MOTORCYCLE SIDE CAR)                   |                                          |                                    | 7 - EXCEPT TRACTOR-TRAIL<br>8 - INTERMEDIATE LICENSE | COMMUNICATION DEVICE                                                                                                                              |                                                                                                                    |
| 1 - NOT TRANSPORTED<br>/TREATED AT SCENE                                                                                                                                                                                                                              | 8 - THIRD - MIDDLE                                               |                                          |                                    | RESTRICTIONS                                         | 5 - OTHER ACTIVITY WITH AN<br>ELECTRONIC DEVICE                                                                                                   |                                                                                                                    |
| 2 - EMS                                                                                                                                                                                                                                                               | 9 - THIRD - RIGHT SIDE<br>10 - SLEEPER SECTION OF                |                                          | OL ENDORSEMENT<br>H - HAZMAT       | 9 - LEARNER'S PERMIT<br>RESTRICTIONS                 | 6 - PASSENGER                                                                                                                                     | ALCOHOL TEST TYPE<br>1 - NONE                                                                                      |
| 3 - POLICE<br>9 - OTHER / UNKNOWN                                                                                                                                                                                                                                     | TRUCK CAB                                                        | 1 - NOT EJECTED<br>2 - PARTIALLY EJECTED | H - HAZMAT<br>M - MOTORCYCLE       | 10 - LIMITED TO DAYLIGHT<br>ONLY                     | 7 - OTHER DISTRACTION INSIDE<br>THE VEHICLE                                                                                                       | 2 - BLOOD                                                                                                          |
| - OTHER / DIRINOWIN                                                                                                                                                                                                                                                   | 11 - PASSENGER IN OTHER<br>ENCLOSED CARGO AREA                   | 3 - TOTALLY EJECTED                      | P - PASSENGER                      | 11 - LIMITED TO EMPLOYME                             | NT 8 - OTHER DISTRACTIONS OUTSIDE                                                                                                                 | 3 - URINE                                                                                                          |
|                                                                                                                                                                                                                                                                       | (NON-TRAILING UNIT, BUS,<br>PICK-UP WITH CAP)                    | 4 - NOT APPLICABLE                       | N - TANKER                         | 12 - LIMITED - OTHER<br>13 - MECHANICAL DEVICES      | THE VEHICLE<br>9 - OTHER / UNKNOWN                                                                                                                | 4 - BREATH                                                                                                         |
| SAFETY EQUIPMENT<br>1 - NONE USED                                                                                                                                                                                                                                     | 12 - PASSENGER IN                                                |                                          | Q - MOTOR SCOOTER                  | (SPECIAL BRAKES, HAND                                | 9-OTHER/UNKNOWN                                                                                                                                   | 5 - OTHER                                                                                                          |
| 2 - SHOULDER BELT ONLY USED                                                                                                                                                                                                                                           | UNENCLOSED<br>CARGO AREA                                         | TRAPPED                                  | R - THREE-WHEEL MOTORCYCLE         | CONTROLS, OR OTHER<br>ADAPTIVE DEVICES)              |                                                                                                                                                   |                                                                                                                    |
| 3 - LAP BELT ONLY USED<br>4 - SHOULDER & LAP BELT USED                                                                                                                                                                                                                | 13 - TRAILING UNIT                                               | 1 - NOT TRAPPED                          | S - SCHOOL BUS                     | 14 - MILITARY VEHICLES ON                            | LY                                                                                                                                                | DRUG TEST TYPE                                                                                                     |
|                                                                                                                                                                                                                                                                       | 14 - RIDING ON VEHICLE<br>EXTERIOR                               | 2 - EXTRICATED BY<br>MECHANICAL MEANS    | T - DOUBLE & TRIPLE TRAILERS       | 15 - MOTOR VEHICLES<br>WITHOUT AIR BRAKES            |                                                                                                                                                   | 1 - NONE                                                                                                           |
|                                                                                                                                                                                                                                                                       |                                                                  | 3 - FREED BY                             | X - TANKER / HAZMAT                | 16 - OUTSIDE MIRROR                                  | CONDITION                                                                                                                                         | 2 - BLOOD                                                                                                          |
| 5 - CHILD RESTRAINT SYSTEM -<br>FORWARD FACING                                                                                                                                                                                                                        | (NON-TRAILING UNIT)                                              |                                          |                                    | 17 - PROSTHETIC AID<br>18 - OTHER                    | 1 - APPARENTLY NORMAL                                                                                                                             | 3 - URINE                                                                                                          |
| 5 - CHILD RESTRAINT SYSTEM -<br>FORWARD FACING                                                                                                                                                                                                                        | (NON-TRAILING UNIT)<br>15 - NON-MOTORIST<br>99 - OTHER / UNKNOWN | NON-MECHANICAL MEANS                     |                                    |                                                      | 2 - PHYSICAL IMPAIRMENT                                                                                                                           | 4 - OTHER                                                                                                          |
| 5 - CHILD RESTRAINT SYSTEM -<br>FORWARD FACING<br>6 - CHILD RESTRAINT SYSTEM -<br>REAR FACING<br>7 - BOOSTER SEAT                                                                                                                                                     | 15 - NON-MOTORIST                                                | NON-MECHANICAL MEANS                     |                                    |                                                      |                                                                                                                                                   |                                                                                                                    |
| 5 - CHILD RESTRAINT SYSTEM -<br>FORWARD FACING<br>6 - CHILD RESTRAINT SYSTEM -<br>REAR FACING<br>7 - BOOSTER SEAT<br>8 - HELMET USED<br>9 - PROTECTIVE PADS USED                                                                                                      | 15 - NON-MOTORIST                                                | NON-MECHANICAL MEANS                     |                                    |                                                      | 3 - EMOTIONAL (E.G. DEPRESSED,<br>ANGRY, DISTURBED)                                                                                               |                                                                                                                    |
| 5 - CHILD RESTRAINT SYSTEM -<br>FORWARD FACING<br>6 - CHILD RESTRAINT SYSTEM -<br>REAR FACING<br>7 - BOOSTER SEAT<br>8 - HELMET USED                                                                                                                                  | 15 - NON-MOTORIST                                                | NON-MECHANICAL MEANS                     | GENDER                             |                                                      |                                                                                                                                                   | DRUG TEST RESULT(S)<br>1 - AMPHETAMINES                                                                            |
| 5 - CHILD RESTRAINT SYSTEM -<br>FORWARD FACING<br>6 - CHILD RESTRAINT SYSTEM -<br>REAR FACING<br>7 - BOOSTER SEAT<br>8 - HELMET USED<br>9 - PROTECTIVE PAOS USED<br>(ELBOWS, KNES, ETC.)<br>10 - REFLECTIVE, CLOTHING<br>11 - LIGHTING - PEDESTRIAN                   | 15 - NON-MOTORIST                                                | NON-MECHANICAL MEANS                     | F - FEMALE                         | -                                                    | ANGRY, DISTURBED)<br>4 - ILLNESS<br>5 - FELL ASLEEP, FAINTED,                                                                                     | 1 - AMPHETAMINES<br>2 - BARBITURATES                                                                               |
| 5 - CHILD RESTRAINT SYSTEM -<br>FORWARD FACING<br>6 - CHILD RESTRAINT SYSTEM -<br>REAR FACING<br>7 - BOOSTER SEAT<br>8 - HELMET USED<br>9 - PROTECTIVE PAOS USED<br>(ELBOWS, KNEES, ETC.)<br>10 - REFLECTIVE CLOTHING<br>11 - LIGHTING - PEDESTRIAN<br>/ BICYCLE ONLY | 15 - NON-MOTORIST                                                | NON-MECHANICAL MEANS                     | F - FEMALE<br>M - MALE             |                                                      | ANGRY, DISTURBED)<br>4 - ILLNESS<br>5 - FELL ASLEEP, FAINTED,<br>FATIGUED, ETC.                                                                   | 1 - AMPHETAMINES                                                                                                   |
| 5 - CHILD RESTRAINT SYSTEM -<br>FORWARD FACING<br>6 - CHILD RESTRAINT SYSTEM -<br>REAR FACING<br>7 - BOOSTER SEAT<br>8 - HELMET USED<br>9 - PROTECTIVE PADS USED<br>(ELBOWS, KNEES, ETC.)<br>10 - REFLECTIVE CLOTHING<br>11 - LIGHTING - PEDESTRIAN<br>/ BICYCLE ONLY | 15 - NON-MOTORIST                                                | NON-MECHANICAL MEANS                     | F - FEMALE                         |                                                      | ANGRY, DISTURBED)<br>4 - ILLNESS<br>5 - FELL ASLEEP, FAINTED,                                                                                     | 1 - AMPHETAMINES 2 - BARBITURATES 3 - BENZODIAZEPINES 4 - CANNABINOIDS 5 - COCAINE                                 |
| 5 - CHILD RESTRAINT SYSTEM -<br>FORWARD FACING<br>6 - CHILD RESTRAINT SYSTEM -<br>REAR FACING<br>7 - BOOSTER SEAT<br>8 - HELMET USED<br>9 - PROTECTIVE PAOS USED<br>(ELBOWS, KNEES, ETC.)<br>10 - REFLECTIVE CLOTHING<br>11 - LIGHTING - PEDESTRIAN<br>/ BICYCLE ONLY | 15 - NON-MOTORIST                                                | NON-MECHANICAL MEANS                     | F - FEMALE<br>M - MALE             |                                                      | ANGRY, DISTURBED)<br>4 - ILLNESS<br>5 - FELL ASLEEP, FAINTED,<br>FATIGUED, ETC.<br>6 - UNDER THE INFLUENCE OF                                     | 1 - AMPHETAMINES 2 - BARBITURATES 3 - BENZODIAZEPINES 4 - CANNABINOIDS 5 - COCCINIE 6 - OPIATES / OPIOIDS          |
| 5 - CHILD RESTRAINT SYSTEM -<br>FORWARD FACING<br>6 - CHILD RESTRAINT SYSTEM -<br>REAR FACING<br>7 - BOOSTER SEAT<br>8 - HELMET USED<br>9 - PROTECTIVE PAOS USED<br>(ELBOWS, KNES, ETC.)<br>10 - REFLECTIVE, CLOTHING<br>11 - LIGHTING - PEDESTRIAN                   | 15 - NON-MOTORIST                                                | NON-MECHANICAL MEANS                     | F - FEMALE<br>M - MALE             |                                                      | ANGRY, DISTURBED)<br>4 - ILLNESS<br>5 - FELL ASLEEP, FAINTED,<br>FATIGUED, ETC.<br>6 - UNDER THE INFLUENCE OF<br>MEDICATIONS / DRUGS              | 1 - AMPHETAMINES 2 - BARBITURATES 3 - BENZODIAZEPINES 4 - CANNABINOIDS 5 - COCAINE                                 |
| 5 - CHILD RESTRAINT SYSTEM -<br>FORWARD FACING<br>6 - CHILD RESTRAINT SYSTEM -<br>REAR FACING<br>7 - BOOSTER SEAT<br>8 - HELMET USED<br>9 - PROTECTIVE PADS USED<br>(ELBOWS, KNEES, ETC.)<br>10 - REFLECTIVE CLOTHING<br>11 - LIGHTING - PEDESTRIAN<br>/ BICYCLE ONLY | 15 - NON-MOTORIST                                                | NON-MECHANICAL MEANS                     | F - FEMALE<br>M - MALE             |                                                      | ANGRY, DISTURBED)<br>4 - ILLNESS<br>5 - FELL ASLEEP, FAINTED,<br>FATIGUED, ETC.<br>6 - UNDER THE INFLUENCE OF<br>MEDICATIONS / DRUGS<br>/ ALCOHOL | AMPHETAMINES ARRITURATES BARGITURATES BENZODIAZEPINES A CANNABINOIDS S - COCAINE 6 - OPIATES / OPIOIDS 7 - OTHER   |
| 5 - CHILD RESTRAINT SYSTEM -<br>FORWARD FACING<br>5 - CHILD RESTRAINT SYSTEM -<br>REAR FACING<br>7 - BOOSTER SEAT<br>3 - HELMET USED<br>9 - PROTECTIVE PADS USED<br>(ELBOWS, KNEES, ETC.)<br>10 - REFLECTIVE CLOTHING<br>11 - LIGHTING - PEDESTRIAN<br>/ BICYCLE ONLY | 15 - NON-MOTORIST                                                | NON-MECHANICAL MEANS                     | F - FEMALE<br>M - MALE             |                                                      | ANGRY, DISTURBED)<br>4 - ILLNESS<br>5 - FELL ASLEEP, FAINTED,<br>FATIGUED, ETC.<br>6 - UNDER THE INFLUENCE OF<br>MEDICATIONS / DRUGS<br>/ ALCOHOL | 1 - AMPHETAMINES 2 - BARBITURATES 3 - BENZODIAZEPINES 4 - CANNABINOIDS 5 - COCAINE 6 - OPIATES / OPIOIDS 7 - OTHER |