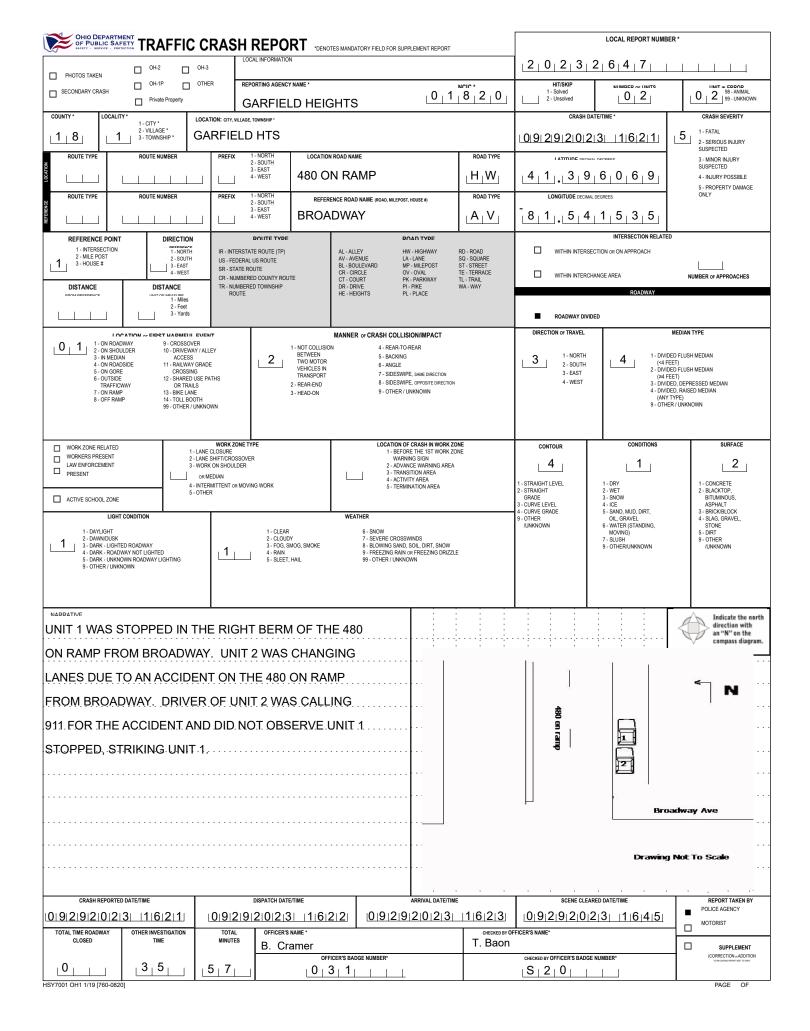

|                                                                                                                                                                                                                                                                       |                                                                  |                                          |                                    |                                                      | LOCAL REPORT NUMBER                                                                                                                               |                                                                                                                    |
|-----------------------------------------------------------------------------------------------------------------------------------------------------------------------------------------------------------------------------------------------------------------------|------------------------------------------------------------------|------------------------------------------|------------------------------------|------------------------------------------------------|---------------------------------------------------------------------------------------------------------------------------------------------------|--------------------------------------------------------------------------------------------------------------------|
| OF PUBLIC SAFETY<br>SAFETY - SERVICE - PROTECTION                                                                                                                                                                                                                     | MOTORIST / N                                                     | ON-MOTORIST                              |                                    |                                                      | 2 0 2 3 2 6                                                                                                                                       | 4 7                                                                                                                |
| M UNIT # NAME: Last, firs                                                                                                                                                                                                                                             | T, MIDDLE                                                        |                                          |                                    |                                                      | DATE OF BIRTH                                                                                                                                     | AGE GENDER                                                                                                         |
| GAAE                                                                                                                                                                                                                                                                  | 3                                                                | JESSE                                    | J                                  |                                                      | 0 4 1 7 1 9 8                                                                                                                                     | 0 4 3 M                                                                                                            |
| ADDRESS: STREET, CITY, STATE, ZIP                                                                                                                                                                                                                                     |                                                                  |                                          |                                    |                                                      | CONTACT PHONE - INCLUDE AREA CODE                                                                                                                 | A.                                                                                                                 |
| 1000                                                                                                                                                                                                                                                                  | E STREET                                                         | AKRO                                     |                                    | 44301                                                |                                                                                                                                                   |                                                                                                                    |
| N INJURIES INJURED<br>TAKEN<br>BY<br>1 5                                                                                                                                                                                                                              | IS AGENCY (NAME)                                                 | INJURED TAKEN TO: MEDICAL FACIL          | ITY (NAME, CITY) SAFETY EC<br>USED |                                                      | SEATING POSITION AIR DOT-COMPLIANT O I O I O I O I O I O I O I O I O I O                                                                          | BAG USAGE EJECTION TRAPPED                                                                                         |
| OL STATE OPERATOR LICI                                                                                                                                                                                                                                                | ENSE NUMBER                                                      | OFFENSE CHARGED                          | LOCAL                              | OFFENSE DESCRIPTION                                  |                                                                                                                                                   | ATION NUMBER                                                                                                       |
|                                                                                                                                                                                                                                                                       |                                                                  |                                          | CODE                               |                                                      |                                                                                                                                                   |                                                                                                                    |
| OL CLASS ENDORSEMENT<br>SELECT UP TO 2                                                                                                                                                                                                                                | RESTRICTION SELECT UP TO 3                                       | DRIVER<br>DISTRACTED                     | ALCOHOL / DRUG SUSPECTED           | CONDITION                                            | ALCOHOL TEST<br>TYPE VALUE STATUS                                                                                                                 | DRUG TEST(S)<br>TYPE RESULT SELECT UP TO 4                                                                         |
| s 4                                                                                                                                                                                                                                                                   |                                                                  |                                          | ALCOHOL MARIJUANA                  | 1 1                                                  |                                                                                                                                                   | 1 1 1 1 11 11                                                                                                      |
| M UNIT # NAME: LAST, FIRS                                                                                                                                                                                                                                             | T, MIDDLE                                                        |                                          |                                    |                                                      | DATE OF BIRTH                                                                                                                                     | AGE GENDER                                                                                                         |
| 0 2 LESC                                                                                                                                                                                                                                                              | ООК                                                              | VALENCIA                                 | М                                  |                                                      | <u>0 7 0 4 1 9 7</u>                                                                                                                              | 5 4 8 F                                                                                                            |
| ADDRESS: STREET, CITY, STATE, ZIP                                                                                                                                                                                                                                     |                                                                  |                                          |                                    |                                                      | CONTACT PHONE - INCLUDE AREA CODE                                                                                                                 | аа                                                                                                                 |
| 29749 EMER                                                                                                                                                                                                                                                            | ( RD<br>MS AGENCY (NAME)                                         | ORAN                                     |                                    | 44022                                                | SEATING POSITION AIR                                                                                                                              | BAG USAGE EJECTION TRAPPED                                                                                         |
| N INJURIES INJURED E<br>N BY<br>P 5 1 1 1                                                                                                                                                                                                                             |                                                                  | INJURED TAKEN TO: MEDICAL FACI           | USED USED                          |                                                      | DOT-COMPLIANT MC HELMET   0   1                                                                                                                   |                                                                                                                    |
| OL STATE OPERATOR LICI                                                                                                                                                                                                                                                | ENSE NUMBER                                                      | OFFENSE CHARGED                          | LOCAL<br>CODE                      | OFFENSE DESCRIPTION                                  |                                                                                                                                                   |                                                                                                                    |
|                                                                                                                                                                                                                                                                       |                                                                  |                                          |                                    |                                                      |                                                                                                                                                   |                                                                                                                    |
| O OL CLASS ENDORSEMENT<br>R SELECT UP TO 2                                                                                                                                                                                                                            | RESTRICTION SELECT UP TO 3                                       | DRIVER<br>DISTRACTED<br>RY               | ALCOHOL / DRUG SUSPECTED           | CONDITION                                            | ALCOHOL TEST<br>TYPE VALUE STATUS                                                                                                                 | DRUG TEST(S)<br>TYPE RESULT SELECT UP TO 4                                                                         |
|                                                                                                                                                                                                                                                                       |                                                                  |                                          | LCOHOL MARUUANA                    | 1 1                                                  |                                                                                                                                                   |                                                                                                                    |
| UNIT # NAME: LAST, FIRS                                                                                                                                                                                                                                               | T, MIDDLE                                                        |                                          |                                    |                                                      | DATE OF BIRTH                                                                                                                                     | AGE GENDER                                                                                                         |
|                                                                                                                                                                                                                                                                       |                                                                  |                                          |                                    |                                                      |                                                                                                                                                   |                                                                                                                    |
| R ADDRESS: STREET, CITY, STATE, ZIP                                                                                                                                                                                                                                   |                                                                  |                                          |                                    |                                                      | CONTACT PHONE - INCLUDE AREA CODE                                                                                                                 |                                                                                                                    |
| S<br>T<br>/ INJURIES INJURED<br>TAKEN E                                                                                                                                                                                                                               | MS AGENCY (NAME)                                                 | INJURED TAKEN TO: MEDICAL FACIL          | TY (NAME, CITY) SAFETY EQ          | UIPMENT                                              | SEATING POSITION AIR I                                                                                                                            | BAG USAGE EJECTION TRAPPED                                                                                         |
| N BY                                                                                                                                                                                                                                                                  |                                                                  |                                          | USED                               |                                                      | DOT-COMPLIANT<br>MC HELMET                                                                                                                        |                                                                                                                    |
| OL STATE OPERATOR LICE                                                                                                                                                                                                                                                | INSE NUMBER                                                      | OFFENSE CHARGED                          | LOCAL                              | OFFENSE DESCRIPTION                                  |                                                                                                                                                   |                                                                                                                    |
|                                                                                                                                                                                                                                                                       |                                                                  |                                          | CODE                               |                                                      |                                                                                                                                                   |                                                                                                                    |
| O OL CLASS ENDORSEMENT<br>R SELECT UP TO 2                                                                                                                                                                                                                            | RESTRICTION SELECT UP TO 3                                       | DRIVER<br>DISTRACTED<br>RY               | ALCOHOL / DRUG SUSPECTED           | CONDITION STATUS                                     | ALCOHOL TEST<br>TYPE VALUE STATUS                                                                                                                 | DRUG TEST(S)<br>TYPE RESULT SELECT UP TO 4                                                                         |
|                                                                                                                                                                                                                                                                       |                                                                  |                                          | LCOHOL MARUUANA                    |                                                      |                                                                                                                                                   |                                                                                                                    |
| INJURIES                                                                                                                                                                                                                                                              | SEATING POSITION                                                 | AIR BAG                                  | OL CLASS                           | OL RESTRICTION                                       |                                                                                                                                                   | TEST STATUS                                                                                                        |
| 1 - FATAL<br>2 - SUSPECTED SERIOUS INJURY                                                                                                                                                                                                                             | 1 - FRONT - LEFT SIDE<br>(MOTORCYCLE DRIVER)                     | 1 - NOT DEPLOYED<br>2 - DEPLOYED FRONT   | 1 - CLASS A<br>2 - CLASS B         | 1 - ALCOHOL INTERLOCK<br>DEVICE                      | 1 - NOT DISTRACTED<br>2 - MANUALLY OPERATING AN                                                                                                   | 1 - NONE GIVEN<br>2 - TEST REFUSED                                                                                 |
| 3 - SUSPECTED MINOR INJURY                                                                                                                                                                                                                                            | 2 - FRONT - MIDDLE<br>3 - FRONT - RIGHT SIDE                     | 3 - DEPLOYED SIDE                        | 3 - CLASS C                        | 2 - CDL INTRASTATE ONLY<br>3 - CORRECTIVE LENSES     | ELECTRONIC COMMUNICATION                                                                                                                          | 3 - TEST GIVEN, CONTAMINATED                                                                                       |
| 4 - POSSIBLE INJURY                                                                                                                                                                                                                                                   | 4 - SECOND - LEFT SIDE                                           | 4 - DEPLOYED BOTH FRONT / SIDE           | 4 - REGULAR CLASS (OHIO = D)       | 4 - FARM WAIVER                                      | DEVICE (TEXTING, TYPING,<br>DIALING)                                                                                                              | SAMPLE / UNUSABLE                                                                                                  |
| 5 - NO APPARENT INJURY                                                                                                                                                                                                                                                | (MOTORCYCLE PASSENGER)<br>5 - SECOND - MIDDLE                    | 5 - NOT APPLICABLE                       | 5 - M / C MOPED ONLY               | 5 - EXCEPT CLASS A BUS<br>6 - EXCEPT CLASS A         | 3 - TALKING ON HANDS-FREE                                                                                                                         | 4 - TEST GIVEN, RESULTS KNOWN                                                                                      |
|                                                                                                                                                                                                                                                                       | 6 - SECOND - RIGHT SIDE                                          | 9 - DEPLOYMENT UNKNOWN                   | 6 - NO VALID OL                    | & CLASS B BUS                                        | COMMUNICATION DEVICE<br>4 - TALKING ON HAND-HELD                                                                                                  | 5 - TEST GIVEN, RESULTS UNKNOWN                                                                                    |
|                                                                                                                                                                                                                                                                       | 7 - THIRD - LEFT SIDE<br>(MOTORCYCLE SIDE CAR)                   |                                          |                                    | 7 - EXCEPT TRACTOR-TRAIL<br>8 - INTERMEDIATE LICENSE | COMMUNICATION DEVICE                                                                                                                              |                                                                                                                    |
| 1 - NOT TRANSPORTED<br>/TREATED AT SCENE                                                                                                                                                                                                                              | 8 - THIRD - MIDDLE                                               |                                          |                                    | RESTRICTIONS                                         | 5 - OTHER ACTIVITY WITH AN<br>ELECTRONIC DEVICE                                                                                                   |                                                                                                                    |
| 2 - EMS                                                                                                                                                                                                                                                               | 9 - THIRD - RIGHT SIDE<br>10 - SLEEPER SECTION OF                |                                          | OL ENDORSEMENT<br>H - HAZMAT       | 9 - LEARNER'S PERMIT<br>RESTRICTIONS                 | 6 - PASSENGER                                                                                                                                     | ALCOHOL TEST TYPE<br>1 - NONE                                                                                      |
| 3 - POLICE<br>9 - OTHER / UNKNOWN                                                                                                                                                                                                                                     | TRUCK CAB                                                        | 1 - NOT EJECTED<br>2 - PARTIALLY EJECTED | H - HAZMAT<br>M - MOTORCYCLE       | 10 - LIMITED TO DAYLIGHT<br>ONLY                     | 7 - OTHER DISTRACTION INSIDE<br>THE VEHICLE                                                                                                       | 2 - BLOOD                                                                                                          |
| - OTHER / DIRINOWIN                                                                                                                                                                                                                                                   | 11 - PASSENGER IN OTHER<br>ENCLOSED CARGO AREA                   | 3 - TOTALLY EJECTED                      | P - PASSENGER                      | 11 - LIMITED TO EMPLOYME                             | NT 8 - OTHER DISTRACTIONS OUTSIDE                                                                                                                 | 3 - URINE                                                                                                          |
|                                                                                                                                                                                                                                                                       | (NON-TRAILING UNIT, BUS,<br>PICK-UP WITH CAP)                    | 4 - NOT APPLICABLE                       | N - TANKER                         | 12 - LIMITED - OTHER<br>13 - MECHANICAL DEVICES      | THE VEHICLE<br>9 - OTHER / UNKNOWN                                                                                                                | 4 - BREATH                                                                                                         |
| SAFETY EQUIPMENT<br>1 - NONE USED                                                                                                                                                                                                                                     | 12 - PASSENGER IN                                                |                                          | Q - MOTOR SCOOTER                  | (SPECIAL BRAKES, HAND                                | 9-OTHER/UNKNOWN                                                                                                                                   | 5 - OTHER                                                                                                          |
| 2 - SHOULDER BELT ONLY USED                                                                                                                                                                                                                                           | UNENCLOSED<br>CARGO AREA                                         | TRAPPED                                  | R - THREE-WHEEL MOTORCYCLE         | CONTROLS, OR OTHER<br>ADAPTIVE DEVICES)              |                                                                                                                                                   |                                                                                                                    |
| 3 - LAP BELT ONLY USED<br>4 - SHOULDER & LAP BELT USED                                                                                                                                                                                                                | 13 - TRAILING UNIT                                               | 1 - NOT TRAPPED                          | S - SCHOOL BUS                     | 14 - MILITARY VEHICLES ON                            | LY                                                                                                                                                | DRUG TEST TYPE                                                                                                     |
|                                                                                                                                                                                                                                                                       | 14 - RIDING ON VEHICLE<br>EXTERIOR                               | 2 - EXTRICATED BY<br>MECHANICAL MEANS    | T - DOUBLE & TRIPLE TRAILERS       | 15 - MOTOR VEHICLES<br>WITHOUT AIR BRAKES            |                                                                                                                                                   | 1 - NONE                                                                                                           |
|                                                                                                                                                                                                                                                                       |                                                                  | 3 - FREED BY                             | X - TANKER / HAZMAT                | 16 - OUTSIDE MIRROR                                  | CONDITION                                                                                                                                         | 2 - BLOOD                                                                                                          |
| 5 - CHILD RESTRAINT SYSTEM -<br>FORWARD FACING                                                                                                                                                                                                                        | (NON-TRAILING UNIT)                                              |                                          |                                    | 17 - PROSTHETIC AID<br>18 - OTHER                    | 1 - APPARENTLY NORMAL                                                                                                                             | 3 - URINE                                                                                                          |
| 5 - CHILD RESTRAINT SYSTEM -<br>FORWARD FACING                                                                                                                                                                                                                        | (NON-TRAILING UNIT)<br>15 - NON-MOTORIST<br>99 - OTHER / UNKNOWN | NON-MECHANICAL MEANS                     |                                    |                                                      | 2 - PHYSICAL IMPAIRMENT                                                                                                                           | 4 - OTHER                                                                                                          |
| 5 - CHILD RESTRAINT SYSTEM -<br>FORWARD FACING<br>6 - CHILD RESTRAINT SYSTEM -<br>REAR FACING<br>7 - BOOSTER SEAT                                                                                                                                                     | 15 - NON-MOTORIST                                                | NON-MECHANICAL MEANS                     |                                    |                                                      |                                                                                                                                                   |                                                                                                                    |
| 5 - CHILD RESTRAINT SYSTEM -<br>FORWARD FACING<br>6 - CHILD RESTRAINT SYSTEM -<br>REAR FACING<br>7 - BOOSTER SEAT<br>8 - HELMET USED<br>9 - PROTECTIVE PADS USED                                                                                                      | 15 - NON-MOTORIST                                                | NON-MECHANICAL MEANS                     |                                    |                                                      | 3 - EMOTIONAL (E.G. DEPRESSED,<br>ANGRY, DISTURBED)                                                                                               |                                                                                                                    |
| 5 - CHILD RESTRAINT SYSTEM -<br>FORWARD FACING<br>6 - CHILD RESTRAINT SYSTEM -<br>REAR FACING<br>7 - BOOSTER SEAT<br>8 - HELMET USED                                                                                                                                  | 15 - NON-MOTORIST                                                | NON-MECHANICAL MEANS                     | GENDER                             |                                                      |                                                                                                                                                   | DRUG TEST RESULT(S)<br>1 - AMPHETAMINES                                                                            |
| 5 - CHILD RESTRAINT SYSTEM -<br>FORWARD FACING<br>6 - CHILD RESTRAINT SYSTEM -<br>REAR FACING<br>7 - BOOSTER SEAT<br>8 - HELMET USED<br>9 - PROTECTIVE PAOS USED<br>(ELBOWS, KNES, ETC.)<br>10 - REFLECTIVE, CLOTHING<br>11 - LIGHTING - PEDESTRIAN                   | 15 - NON-MOTORIST                                                | NON-MECHANICAL MEANS                     | F - FEMALE                         | -                                                    | ANGRY, DISTURBED)<br>4 - ILLNESS<br>5 - FELL ASLEEP, FAINTED,                                                                                     | 1 - AMPHETAMINES<br>2 - BARBITURATES                                                                               |
| 5 - CHILD RESTRAINT SYSTEM -<br>FORWARD FACING<br>6 - CHILD RESTRAINT SYSTEM -<br>REAR FACING<br>7 - BOOSTER SEAT<br>8 - HELMET USED<br>9 - PROTECTIVE PAOS USED<br>(ELBOWS, KNEES, ETC.)<br>10 - REFLECTIVE CLOTHING<br>11 - LIGHTING - PEDESTRIAN<br>/ BICYCLE ONLY | 15 - NON-MOTORIST                                                | NON-MECHANICAL MEANS                     | F - FEMALE<br>M - MALE             |                                                      | ANGRY, DISTURBED)<br>4 - ILLNESS<br>5 - FELL ASLEEP, FAINTED,<br>FATIGUED, ETC.                                                                   | 1 - AMPHETAMINES                                                                                                   |
| 5 - CHILD RESTRAINT SYSTEM -<br>FORWARD FACING<br>6 - CHILD RESTRAINT SYSTEM -<br>REAR FACING<br>7 - BOOSTER SEAT<br>8 - HELMET USED<br>9 - PROTECTIVE PADS USED<br>(ELBOWS, KNEES, ETC.)<br>10 - REFLECTIVE CLOTHING<br>11 - LIGHTING - PEDESTRIAN<br>/ BICYCLE ONLY | 15 - NON-MOTORIST                                                | NON-MECHANICAL MEANS                     | F - FEMALE                         |                                                      | ANGRY, DISTURBED)<br>4 - ILLNESS<br>5 - FELL ASLEEP, FAINTED,                                                                                     | 1 - AMPHETAMINES 2 - BARBITURATES 3 - BENZODIAZEPINES 4 - CANNABINOIDS 5 - COCAINE                                 |
| 5 - CHILD RESTRAINT SYSTEM -<br>FORWARD FACING<br>6 - CHILD RESTRAINT SYSTEM -<br>REAR FACING<br>7 - BOOSTER SEAT<br>8 - HELMET USED<br>9 - PROTECTIVE PAOS USED<br>(ELBOWS, KNEES, ETC.)<br>10 - REFLECTIVE CLOTHING<br>11 - LIGHTING - PEDESTRIAN<br>/ BICYCLE ONLY | 15 - NON-MOTORIST                                                | NON-MECHANICAL MEANS                     | F - FEMALE<br>M - MALE             |                                                      | ANGRY, DISTURBED)<br>4 - ILLNESS<br>5 - FELL ASLEEP, FAINTED,<br>FATIGUED, ETC.<br>6 - UNDER THE INFLUENCE OF                                     | 1 - AMPHETAMINES 2 - BARBITURATES 3 - BENZODIAZEPINES 4 - CANNABINOIDS 5 - COCCINIE 6 - OPIATES / OPIOIDS          |
| 5 - CHILD RESTRAINT SYSTEM -<br>FORWARD FACING<br>6 - CHILD RESTRAINT SYSTEM -<br>REAR FACING<br>7 - BOOSTER SEAT<br>8 - HELMET USED<br>9 - PROTECTIVE PAOS USED<br>(ELBOWS, KNES, ETC.)<br>10 - REFLECTIVE, CLOTHING<br>11 - LIGHTING - PEDESTRIAN                   | 15 - NON-MOTORIST                                                | NON-MECHANICAL MEANS                     | F - FEMALE<br>M - MALE             |                                                      | ANGRY, DISTURBED)<br>4 - ILLNESS<br>5 - FELL ASLEEP, FAINTED,<br>FATIGUED, ETC.<br>6 - UNDER THE INFLUENCE OF<br>MEDICATIONS / DRUGS              | 1 - AMPHETAMINES 2 - BARBITURATES 3 - BENZODIAZEPINES 4 - CANNABINOIDS 5 - COCAINE                                 |
| 5 - CHILD RESTRAINT SYSTEM -<br>FORWARD FACING<br>6 - CHILD RESTRAINT SYSTEM -<br>REAR FACING<br>7 - BOOSTER SEAT<br>8 - HELMET USED<br>9 - PROTECTIVE PADS USED<br>(ELBOWS, KNEES, ETC.)<br>10 - REFLECTIVE CLOTHING<br>11 - LIGHTING - PEDESTRIAN<br>/ BICYCLE ONLY | 15 - NON-MOTORIST                                                | NON-MECHANICAL MEANS                     | F - FEMALE<br>M - MALE             |                                                      | ANGRY, DISTURBED)<br>4 - ILLNESS<br>5 - FELL ASLEEP, FAINTED,<br>FATIGUED, ETC.<br>6 - UNDER THE INFLUENCE OF<br>MEDICATIONS / DRUGS<br>/ ALCOHOL | AMPHETAMINES ARRITURATES BARGITURATES BENZODIAZEPINES A CANNABINOIDS S - COCAINE 6 - OPIATES / OPIOIDS 7 - OTHER   |
| 5 - CHILD RESTRAINT SYSTEM -<br>FORWARD FACING<br>5 - CHILD RESTRAINT SYSTEM -<br>REAR FACING<br>7 - BOOSTER SEAT<br>3 - HELMET USED<br>9 - PROTECTIVE PADS USED<br>(ELBOWS, KNEES, ETC.)<br>10 - REFLECTIVE CLOTHING<br>11 - LIGHTING - PEDESTRIAN<br>/ BICYCLE ONLY | 15 - NON-MOTORIST                                                | NON-MECHANICAL MEANS                     | F - FEMALE<br>M - MALE             |                                                      | ANGRY, DISTURBED)<br>4 - ILLNESS<br>5 - FELL ASLEEP, FAINTED,<br>FATIGUED, ETC.<br>6 - UNDER THE INFLUENCE OF<br>MEDICATIONS / DRUGS<br>/ ALCOHOL | 1 - AMPHETAMINES 2 - BARBITURATES 3 - BENZODIAZEPINES 4 - CANNABINOIDS 5 - COCAINE 6 - OPIATES / OPIOIDS 7 - OTHER |