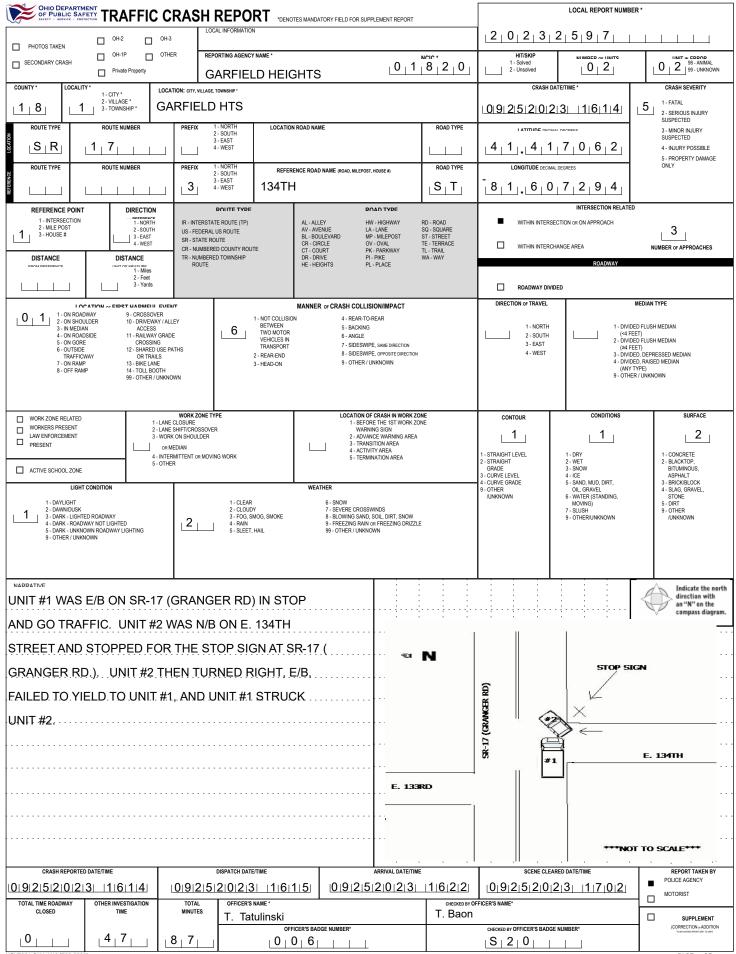

|                                                        |                                                 |                                          |                            |                                    |                                                  |                                       | LOCAL REPORT NUMBER |                                            |  |
|--------------------------------------------------------|-------------------------------------------------|------------------------------------------|----------------------------|------------------------------------|--------------------------------------------------|---------------------------------------|---------------------|--------------------------------------------|--|
| MOTORIST / NON-MOTORIST                                |                                                 |                                          |                            |                                    |                                                  | 2 0 2 3 2 5 9 7                       |                     |                                            |  |
| M UNIT # NAME: LAST, FIR                               | ST, MIDDLE                                      |                                          |                            |                                    |                                                  | DATE                                  | OF BIRTH            | AGE GENDER                                 |  |
|                                                        | S                                               | NII KWABLA                               |                            |                                    |                                                  | 0 5 2 3 1 9 7 8 45 M                  |                     |                                            |  |
| 6040 STUMI                                             | PH RD APT 102B                                  |                                          | RMA                        | •                                  | 14130                                            | CONTACT PHONE - INCLUDE AREA          |                     |                                            |  |
|                                                        | MS AGENCY (NAME)                                | INJURED TAKEN TO: MEDICA                 | AL FACILITY (NAME, CITY)   | SAFETY EQU<br>USED                 |                                                  | DOT-COMPLIANT<br>MC HELMET            |                     | AG USAGE EJECTION TRAPPED                  |  |
| OL STATE OPERATOR LIC                                  | ENSE NUMBER                                     | OFFENSE CH                               | IARGED                     | LOCAL<br>CODE                      | OFFENSE DESCRIPTION                              |                                       | CITAT               | ION NUMBER                                 |  |
| OL CLASS ENDORSEMENT<br>SELECT UP TO 2                 | RESTRICTION SELECT UP TO 3                      | DRIVER<br>DISTRACTED<br>BY               |                            |                                    | CONDITION                                        | ALCOHOL TEST<br>TYPE VALUE            | STATUS              | DRUG TEST(S)<br>TYPE RESULT SELECT UP TO 4 |  |
| NAME: LAST, FIR                                        | ST, MIDDLE                                      |                                          |                            | L                                  |                                                  |                                       |                     |                                            |  |
| 0_2KNO                                                 | ТЕК                                             | JEANNE                                   | MARI                       | E                                  |                                                  |                                       | 1  9  6             | 7 5 6 F                                    |  |
| ADDRESS: STREET, CITY, STATE, ZIP<br>7992 MAJES        | STIC OAKS TRL                                   | BR                                       | OADVIEW HTS                | OH 4                               | 14147                                            |                                       | CODE                |                                            |  |
| INJURIES INJURED<br>TAKEN<br>BY<br>5                   | EMS AGENCY (NAME)                               | INJURED TAKEN TO: MEDICA                 | AL FACILITY (NAME, CITY)   | SAFETY EQ<br>USED                  |                                                  | DOT-COMPLIANT<br>MC HELMET 0          | POSITION AIR B.     | AG USAGE EJECTION TRAPPED                  |  |
| OL STATE OPERATOR LIC                                  | ENSE NUMBER                                     | OFFENSE CH                               | ARGED                      | CODE                               | OFFENSE DESCRIPTION                              |                                       | CITAT               |                                            |  |
| D OL CLASS ENDORSEMENT<br>SELECT UP TO 2               | RESTRICTION SELECT UP TO 3                      | DRIVER<br>DISTRACTED                     | ALCOHOL / DRUG SUSPEC      |                                    | CONDITION                                        | ALCOHOL TEST<br>TYPE VALUE            | STATUS              | DRUGITEST(S)<br>TYPE RESULT SELECT UP TO 4 |  |
|                                                        |                                                 |                                          | ALCOHOL M                  |                                    |                                                  |                                       |                     |                                            |  |
| A UNIT# NAME: LAST, FIR                                | ST, MIDDLE                                      |                                          |                            |                                    |                                                  |                                       | of Birth            | AGE GENDER                                 |  |
| ADDRESS: STREET, CITY, STATE, ZIP                      |                                                 |                                          |                            |                                    |                                                  | CONTACT PHONE - INCLUDE AREA          | CODE                |                                            |  |
| INJURIES INJURED<br>TAKEN<br>BY                        | EMS AGENCY (NAME)                               | INJURED TAKEN TO: MEDICA                 | L FACILITY (NAME, CITY)    | SAFETY EQU<br>USED                 |                                                  | DOT-COMPLIANT SEATING                 | POSITION AIR B      | AG USAGE EJECTION TRAPPED                  |  |
| OL STATE OPERATOR LIC                                  | ENSE NUMBER                                     | OFFENSE CH                               | ARGED                      |                                    |                                                  |                                       |                     |                                            |  |
|                                                        |                                                 | DRIVER                                   |                            | CODE                               |                                                  |                                       |                     |                                            |  |
| O OL CLASS ENDORSEMENT<br>R<br>I                       | RESTRICTION SELECT UP TO 3                      | DISTRACTED<br>BY                         |                            | IED                                | CONDITION                                        | ALCOHOL TEST<br>TYPE VALUE            | STATUS              | DRUG TEST(S)<br>TYPE RESULT SELECT UP TO 4 |  |
|                                                        | SEATING POSITION                                | AIR BAG                                  | OTHER DRUG                 | CLASS                              |                                                  |                                       | R DISTRACTION       |                                            |  |
| 1 - FATAL<br>2 - SUSPECTED SERIOUS INJURY              | 1 - FRONT - LEFT SIDE<br>(MOTORCYCLE DRIVER)    | 1 - NOT DEPLOYED                         | 1 - CLASS A<br>2 - CLASS B |                                    | 1 - ALCOHOL INTERLOCK<br>DEVICE                  | 1 - NOT DISTRACTE<br>2 - MANUALLY OPE | D                   | 1 - NONE GIVEN<br>2 - TEST REFUSED         |  |
| 3 - SUSPECTED SENIOUS INJURY                           | 2 - FRONT - MIDDLE<br>3 - FRONT - RIGHT SIDE    | 2 - DEPLOYED FRONT<br>3 - DEPLOYED SIDE  | 2 - CDL INTF               |                                    | 2 - CDL INTRASTATE ONLY<br>3 - CORRECTIVE LENSES | ELECTRONIC CO                         | MMUNICATION         | 3 - TEST GIVEN, CONTAMINATED               |  |
| 4 - POSSIBLE INJURY                                    | 4 - SECOND - LEFT SIDE                          | 4 - DEPLOYED BOTH FRONT / SI             |                            | 4 - REGULAR CLASS (OHIO = D) 4 - F |                                                  | DEVICE (TEXTING<br>DIALING)           | 6, TYPING,          | SAMPLE / UNUSABLE                          |  |
| 5 - NO APPARENT INJURY                                 | (MOTORCYCLE PASSENGER)                          | 5 - NOT APPLICABLE                       | 5 - M / C MOPED ONLY       |                                    | 5 - EXCEPT CLASS A BUS                           | 3 - TALKING ON HA                     | NDS-FREE            | 4 - TEST GIVEN, RESULTS KNOWN              |  |
|                                                        | 5 - SECOND - MIDDLE<br>6 - SECOND - RIGHT SIDE  | 9 - DEPLOYMENT UNKNOWN                   | 6 - NO VALID OL            |                                    | 6 - EXCEPT CLASS A<br>& CLASS B BUS              | COMMUNICATIO                          |                     | 5 - TEST GIVEN, RESULTS UNKNOWN            |  |
| INJURED TAKEN BY                                       | 7 - THIRD - LEFT SIDE                           | o bei connent on toni                    |                            |                                    | 7 - EXCEPT TRACTOR-TRAIL                         | .ER 4 - TALKING ON HA                 |                     |                                            |  |
| - NOT TRANSPORTED                                      | (MOTORCYCLE SIDE CAR)<br>8 - THIRD - MIDDLE     |                                          |                            |                                    | 8 - INTERMEDIATE LICENSE<br>RESTRICTIONS         | 5 - OTHER ACTIVIT                     |                     |                                            |  |
| /TREATED AT SCENE<br>2 - EMS                           | 9 - THIRD - RIGHT SIDE                          | EJECTION                                 |                            | DRSEMENT                           | 9 - LEARNER'S PERMIT                             | ELECTRONIC DE                         | VICE                | ALCOHOL TEST TYPE                          |  |
| - POLICE                                               | E 10 - SLEEPER SECTION OF<br>TRUCK CAB          |                                          | H - HAZMAT                 | SKOEMENT                           | RESTRICTIONS                                     | 6 - PASSENGER<br>7 - OTHER DISTRAC    | TION INSIDE         | 1 - NONE                                   |  |
| 9 - OTHER / UNKNOWN                                    | TRUCK CAB<br>11 - PASSENGER IN OTHER            | 1 - NOT EJECTED<br>2 - PARTIALLY EJECTED | M - MOTORCYCLE             |                                    | 10 - LIMITED TO DAYLIGHT<br>ONLY                 | THE VEHICLE                           |                     | 2 - BLOOD                                  |  |
|                                                        | ENCLOSED CARGO AREA<br>(NON-TRAILING UNIT, BUS, | 3 - TOTALLY EJECTED                      | P - PASSENGER              |                                    | 11 - LIMITED TO EMPLOYME                         |                                       | TIONS OUTSIDE       | 3 - URINE                                  |  |
| SAFETY EQUIPMENT                                       | (NON-TRAILING UNIT, BUS,<br>PICK-UP WITH CAP)   | 4 - NOT APPLICABLE                       | N - TANKER                 |                                    | 12 - LIMITED - OTHER<br>13 - MECHANICAL DEVICES  | THE VEHICLE<br>9 - OTHER / UNKNO      | WN                  | 4 - BREATH                                 |  |
| SAFETY EQUIPMENT<br>1 - NONE USED                      | 12 - PASSENGER IN<br>UNENCLOSED                 |                                          | Q - MOTOR SCOOTER          | 2                                  | (SPECIAL BRAKES, HAND                            |                                       |                     | 5 - OTHER                                  |  |
| 2 - SHOULDER BELT ONLY USED                            | CARGO AREA                                      | TRAPPED                                  | R - THREE-WHEEL MO         | DTORCYCLE                          | CONTROLS, OR OTHER<br>ADAPTIVE DEVICES)          |                                       |                     |                                            |  |
| 3 - LAP BELT ONLY USED<br>4 - SHOULDER & LAP BELT USED | 13 - TRAILING UNIT<br>14 - RIDING ON VEHICLE    | 1 - NOT TRAPPED                          | S - SCHOOL BUS             |                                    | 14 - MILITARY VEHICLES ON                        | ILY                                   |                     | DRUG TEST TYPE                             |  |
| 5 - CHILD RESTRAINT SYSTEM -                           | EXTERIOR                                        | 2 - EXTRICATED BY<br>MECHANICAL MEANS    | T - DOUBLE & TRIPLE        | TRAILERS                           | 15 - MOTOR VEHICLES<br>WITHOUT AIR BRAKES        |                                       |                     | 1 - NONE                                   |  |
| FORWARD FACING                                         | (NON-TRAILING UNIT)<br>15 - NON-MOTORIST        | 3 - FREED BY                             | X - TANKER / HAZMAT        |                                    | 16 - OUTSIDE MIRROR                              |                                       | ONDITION            | 2 - BLOOD                                  |  |
| 6 - CHILD RESTRAINT SYSTEM -<br>REAR FACING            | 99 - OTHER / UNKNOWN                            | NON-MECHANICAL MEANS                     |                            |                                    | 17 - PROSTHETIC AID<br>18 - OTHER                | 1 - APPARENTLY N                      |                     | 3 - URINE                                  |  |
| 7 - BOOSTER SEAT                                       |                                                 |                                          |                            |                                    | 10-OTHER                                         | 2 - PHYSICAL IMPA                     | IRMENT              | 4 - OTHER                                  |  |
| 8 - HELMET USED<br>9 - PROTECTIVE PADS USED            |                                                 |                                          |                            |                                    |                                                  | 3 - EMOTIONAL (E.                     |                     |                                            |  |
| (ELBOWS, KNEES, ETC.)                                  |                                                 |                                          | GE                         | NDER                               |                                                  | ANGRY, DISTURBE                       | U                   | DRUG TEST RESULT(S)<br>1 - AMPHETAMINES    |  |
| 10 - REFLECTIVE CLOTHING                               |                                                 |                                          | F - FEMALE                 |                                    |                                                  | 4 - ILLNESS                           |                     | 2 - BARBITURATES                           |  |
| 11 - LIGHTING - PEDESTRIAN<br>/ BICYCLE ONLY           |                                                 | M - MALE                                 |                            |                                    |                                                  | 5 - FELL ASLEEP, F<br>FATIGUED, ETC.  | AINTED,             | 3 - BENZODIAZEPINES                        |  |
| 99 - OTHER / UNKNOWN                                   |                                                 | U - OTHER/                               |                            | OWN                                |                                                  | 6 - UNDER THE INF                     | LUENCE OF           | 4 - CANNABINOIDS                           |  |
|                                                        |                                                 |                                          |                            |                                    |                                                  | MEDICATIONS / E                       |                     | 5 - COCAINE<br>6 - OPIATES / OPIOIDS       |  |
|                                                        |                                                 |                                          |                            |                                    |                                                  | / ALCOHOL                             | MACH                | 7 - OTHER                                  |  |
|                                                        |                                                 |                                          |                            |                                    |                                                  | 9 - OTHER / UNKNO                     | WWIN                | 8 - NEGATIVE RESULTS                       |  |
|                                                        |                                                 |                                          |                            |                                    |                                                  |                                       |                     |                                            |  |
|                                                        |                                                 |                                          |                            |                                    |                                                  |                                       |                     |                                            |  |
|                                                        |                                                 |                                          |                            |                                    |                                                  |                                       |                     |                                            |  |