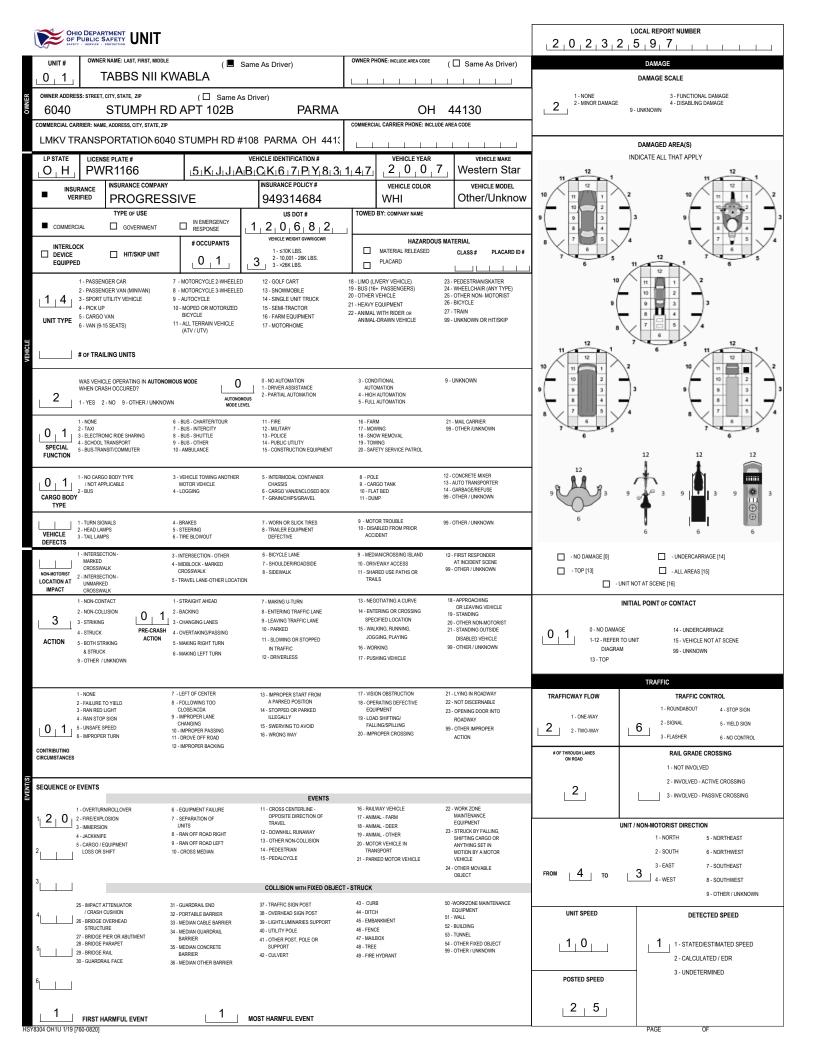

|                                                        |                                                 |                                          |                            |                                    |                                                  |                                       | LOCAL REPORT NUMBER |                                            |  |
|--------------------------------------------------------|-------------------------------------------------|------------------------------------------|----------------------------|------------------------------------|--------------------------------------------------|---------------------------------------|---------------------|--------------------------------------------|--|
| MOTORIST / NON-MOTORIST                                |                                                 |                                          |                            |                                    |                                                  | 2 0 2 3 2 5 9 7                       |                     |                                            |  |
| M UNIT # NAME: LAST, FIR                               | ST, MIDDLE                                      |                                          |                            |                                    |                                                  | DATE                                  | OF BIRTH            | AGE GENDER                                 |  |
|                                                        | S                                               | NII KWABLA                               |                            |                                    |                                                  | 0 5 2 3 1 9 7 8 45 M                  |                     |                                            |  |
| 6040 STUMI                                             | PH RD APT 102B                                  |                                          | RMA                        | •                                  | 14130                                            | CONTACT PHONE - INCLUDE AREA          |                     |                                            |  |
|                                                        | MS AGENCY (NAME)                                | INJURED TAKEN TO: MEDICA                 | AL FACILITY (NAME, CITY)   | SAFETY EQU<br>USED                 |                                                  | DOT-COMPLIANT<br>MC HELMET            |                     | AG USAGE EJECTION TRAPPED                  |  |
| OL STATE OPERATOR LIC                                  | ENSE NUMBER                                     | OFFENSE CH                               | IARGED                     | LOCAL<br>CODE                      | OFFENSE DESCRIPTION                              |                                       | CITAT               | ION NUMBER                                 |  |
| OL CLASS ENDORSEMENT<br>SELECT UP TO 2                 | RESTRICTION SELECT UP TO 3                      | DRIVER<br>DISTRACTED<br>BY               |                            |                                    | CONDITION                                        | ALCOHOL TEST<br>TYPE VALUE            | STATUS              | DRUG TEST(S)<br>TYPE RESULT SELECT UP TO 4 |  |
| NAME: LAST, FIR                                        | ST, MIDDLE                                      |                                          |                            | L                                  |                                                  |                                       |                     |                                            |  |
| 0_2KNO                                                 | ТЕК                                             | JEANNE                                   | MARI                       | E                                  |                                                  |                                       | 1  9  6             | 7 5 6 F                                    |  |
| ADDRESS: STREET, CITY, STATE, ZIP<br>7992 MAJES        | STIC OAKS TRL                                   | BR                                       | OADVIEW HTS                | OH 4                               | 14147                                            |                                       | CODE                |                                            |  |
| INJURIES INJURED<br>TAKEN<br>BY<br>5                   | EMS AGENCY (NAME)                               | INJURED TAKEN TO: MEDICA                 | AL FACILITY (NAME, CITY)   | SAFETY EQ<br>USED                  |                                                  | DOT-COMPLIANT<br>MC HELMET 0          | POSITION AIR B.     | AG USAGE EJECTION TRAPPED                  |  |
| OL STATE OPERATOR LIC                                  | ENSE NUMBER                                     | OFFENSE CH                               | ARGED                      | CODE                               | OFFENSE DESCRIPTION                              |                                       | CITAT               |                                            |  |
| D OL CLASS ENDORSEMENT<br>SELECT UP TO 2               | RESTRICTION SELECT UP TO 3                      | DRIVER<br>DISTRACTED                     | ALCOHOL / DRUG SUSPEC      |                                    | CONDITION                                        | ALCOHOL TEST<br>TYPE VALUE            | STATUS              | DRUGITEST(S)<br>TYPE RESULT SELECT UP TO 4 |  |
|                                                        |                                                 |                                          | ALCOHOL M                  |                                    |                                                  |                                       |                     |                                            |  |
| A UNIT# NAME: LAST, FIR                                | ST, MIDDLE                                      |                                          |                            |                                    |                                                  |                                       | of Birth            | AGE GENDER                                 |  |
| ADDRESS: STREET, CITY, STATE, ZIP                      |                                                 |                                          |                            |                                    |                                                  | CONTACT PHONE - INCLUDE AREA          | CODE                |                                            |  |
| INJURIES INJURED<br>TAKEN<br>BY                        | EMS AGENCY (NAME)                               | INJURED TAKEN TO: MEDICA                 | L FACILITY (NAME, CITY)    | SAFETY EQU<br>USED                 |                                                  | DOT-COMPLIANT SEATING                 | POSITION AIR B      | AG USAGE EJECTION TRAPPED                  |  |
| OL STATE OPERATOR LIC                                  | ENSE NUMBER                                     | OFFENSE CH                               | ARGED                      |                                    |                                                  |                                       |                     |                                            |  |
|                                                        |                                                 | DRIVER                                   |                            | CODE                               |                                                  |                                       |                     |                                            |  |
| O OL CLASS ENDORSEMENT<br>R<br>I                       | RESTRICTION SELECT UP TO 3                      | DISTRACTED<br>BY                         |                            | IED                                | CONDITION                                        | ALCOHOL TEST<br>TYPE VALUE            | STATUS              | DRUG TEST(S)<br>TYPE RESULT SELECT UP TO 4 |  |
|                                                        | SEATING POSITION                                | AIR BAG                                  | OTHER DRUG                 | CLASS                              |                                                  |                                       | R DISTRACTION       |                                            |  |
| 1 - FATAL<br>2 - SUSPECTED SERIOUS INJURY              | 1 - FRONT - LEFT SIDE<br>(MOTORCYCLE DRIVER)    | 1 - NOT DEPLOYED                         | 1 - CLASS A<br>2 - CLASS B |                                    | 1 - ALCOHOL INTERLOCK<br>DEVICE                  | 1 - NOT DISTRACTE<br>2 - MANUALLY OPE | D                   | 1 - NONE GIVEN<br>2 - TEST REFUSED         |  |
| 3 - SUSPECTED SENIOUS INJURY                           | 2 - FRONT - MIDDLE<br>3 - FRONT - RIGHT SIDE    | 2 - DEPLOYED FRONT<br>3 - DEPLOYED SIDE  | 2 - CDL INTF               |                                    | 2 - CDL INTRASTATE ONLY<br>3 - CORRECTIVE LENSES | ELECTRONIC CO                         | MMUNICATION         | 3 - TEST GIVEN, CONTAMINATED               |  |
| 4 - POSSIBLE INJURY                                    | 4 - SECOND - LEFT SIDE                          | 4 - DEPLOYED BOTH FRONT / SI             |                            | 4 - REGULAR CLASS (OHIO = D) 4 - F |                                                  | DEVICE (TEXTING<br>DIALING)           | 6, TYPING,          | SAMPLE / UNUSABLE                          |  |
| 5 - NO APPARENT INJURY                                 | (MOTORCYCLE PASSENGER)                          | 5 - NOT APPLICABLE                       | 5 - M / C MOPED ONLY       |                                    | 5 - EXCEPT CLASS A BUS                           | 3 - TALKING ON HA                     | NDS-FREE            | 4 - TEST GIVEN, RESULTS KNOWN              |  |
|                                                        | 5 - SECOND - MIDDLE<br>6 - SECOND - RIGHT SIDE  | 9 - DEPLOYMENT UNKNOWN                   | 6 - NO VALID OL            |                                    | 6 - EXCEPT CLASS A<br>& CLASS B BUS              | COMMUNICATIO                          |                     | 5 - TEST GIVEN, RESULTS UNKNOWN            |  |
| INJURED TAKEN BY                                       | 7 - THIRD - LEFT SIDE                           | o bei connent on toni                    |                            |                                    | 7 - EXCEPT TRACTOR-TRAIL                         | .ER 4 - TALKING ON HA                 |                     |                                            |  |
| - NOT TRANSPORTED                                      | (MOTORCYCLE SIDE CAR)<br>8 - THIRD - MIDDLE     |                                          |                            |                                    | 8 - INTERMEDIATE LICENSE<br>RESTRICTIONS         | 5 - OTHER ACTIVIT                     |                     |                                            |  |
| /TREATED AT SCENE<br>2 - EMS                           | 9 - THIRD - RIGHT SIDE                          | EJECTION                                 |                            | DRSEMENT                           | 9 - LEARNER'S PERMIT                             | ELECTRONIC DE                         | VICE                | ALCOHOL TEST TYPE                          |  |
| - POLICE                                               | E 10 - SLEEPER SECTION OF<br>TRUCK CAB          |                                          | H - HAZMAT                 | SKOEMENT                           | RESTRICTIONS                                     | 6 - PASSENGER<br>7 - OTHER DISTRAC    | TION INSIDE         | 1 - NONE                                   |  |
| 9 - OTHER / UNKNOWN                                    | TRUCK CAB<br>11 - PASSENGER IN OTHER            | 1 - NOT EJECTED<br>2 - PARTIALLY EJECTED | M - MOTORCYCLE             |                                    | 10 - LIMITED TO DAYLIGHT<br>ONLY                 | THE VEHICLE                           |                     | 2 - BLOOD                                  |  |
|                                                        | ENCLOSED CARGO AREA<br>(NON-TRAILING UNIT, BUS, | 3 - TOTALLY EJECTED                      | P - PASSENGER              |                                    | 11 - LIMITED TO EMPLOYME                         |                                       | TIONS OUTSIDE       | 3 - URINE                                  |  |
| SAFETY EQUIPMENT                                       | (NON-TRAILING UNIT, BUS,<br>PICK-UP WITH CAP)   | 4 - NOT APPLICABLE                       | N - TANKER                 |                                    | 12 - LIMITED - OTHER<br>13 - MECHANICAL DEVICES  | THE VEHICLE<br>9 - OTHER / UNKNO      | WN                  | 4 - BREATH                                 |  |
| SAFETY EQUIPMENT<br>1 - NONE USED                      | 12 - PASSENGER IN<br>UNENCLOSED                 |                                          | Q - MOTOR SCOOTER          | 2                                  | (SPECIAL BRAKES, HAND                            |                                       |                     | 5 - OTHER                                  |  |
| 2 - SHOULDER BELT ONLY USED                            | CARGO AREA                                      | TRAPPED                                  | R - THREE-WHEEL MO         | DTORCYCLE                          | CONTROLS, OR OTHER<br>ADAPTIVE DEVICES)          |                                       |                     |                                            |  |
| 3 - LAP BELT ONLY USED<br>4 - SHOULDER & LAP BELT USED | 13 - TRAILING UNIT<br>14 - RIDING ON VEHICLE    | 1 - NOT TRAPPED                          | S - SCHOOL BUS             |                                    | 14 - MILITARY VEHICLES ON                        | ILY                                   |                     | DRUG TEST TYPE                             |  |
| 5 - CHILD RESTRAINT SYSTEM -                           | EXTERIOR                                        | 2 - EXTRICATED BY<br>MECHANICAL MEANS    | T - DOUBLE & TRIPLE        | TRAILERS                           | 15 - MOTOR VEHICLES<br>WITHOUT AIR BRAKES        |                                       |                     | 1 - NONE                                   |  |
| FORWARD FACING                                         | (NON-TRAILING UNIT)<br>15 - NON-MOTORIST        | 3 - FREED BY                             | X - TANKER / HAZMAT        |                                    | 16 - OUTSIDE MIRROR                              |                                       | ONDITION            | 2 - BLOOD                                  |  |
| 6 - CHILD RESTRAINT SYSTEM -<br>REAR FACING            | 99 - OTHER / UNKNOWN                            | NON-MECHANICAL MEANS                     |                            |                                    | 17 - PROSTHETIC AID<br>18 - OTHER                | 1 - APPARENTLY N                      |                     | 3 - URINE                                  |  |
| 7 - BOOSTER SEAT                                       |                                                 |                                          |                            |                                    | 10-OTHER                                         | 2 - PHYSICAL IMPA                     | IRMENT              | 4 - OTHER                                  |  |
| 8 - HELMET USED<br>9 - PROTECTIVE PADS USED            |                                                 |                                          |                            |                                    |                                                  | 3 - EMOTIONAL (E.                     |                     |                                            |  |
| (ELBOWS, KNEES, ETC.)                                  |                                                 |                                          | GE                         | NDER                               |                                                  | ANGRY, DISTURBE                       | U                   | DRUG TEST RESULT(S)<br>1 - AMPHETAMINES    |  |
| 10 - REFLECTIVE CLOTHING                               |                                                 |                                          | F - FEMALE                 |                                    |                                                  | 4 - ILLNESS                           |                     | 2 - BARBITURATES                           |  |
| 11 - LIGHTING - PEDESTRIAN<br>/ BICYCLE ONLY           |                                                 | M - MALE                                 |                            |                                    |                                                  | 5 - FELL ASLEEP, F<br>FATIGUED, ETC.  | AINTED,             | 3 - BENZODIAZEPINES                        |  |
| 99 - OTHER / UNKNOWN                                   |                                                 | U - OTHER/                               |                            | OWN                                |                                                  | 6 - UNDER THE INF                     | LUENCE OF           | 4 - CANNABINOIDS                           |  |
|                                                        |                                                 |                                          |                            |                                    |                                                  | MEDICATIONS / E                       |                     | 5 - COCAINE<br>6 - OPIATES / OPIOIDS       |  |
|                                                        |                                                 |                                          |                            |                                    |                                                  | / ALCOHOL                             | MACH                | 7 - OTHER                                  |  |
|                                                        |                                                 |                                          |                            |                                    |                                                  | 9 - OTHER / UNKNO                     | WWIN                | 8 - NEGATIVE RESULTS                       |  |
|                                                        |                                                 |                                          |                            |                                    |                                                  |                                       |                     |                                            |  |
|                                                        |                                                 |                                          |                            |                                    |                                                  |                                       |                     |                                            |  |
|                                                        |                                                 |                                          |                            |                                    |                                                  |                                       |                     |                                            |  |