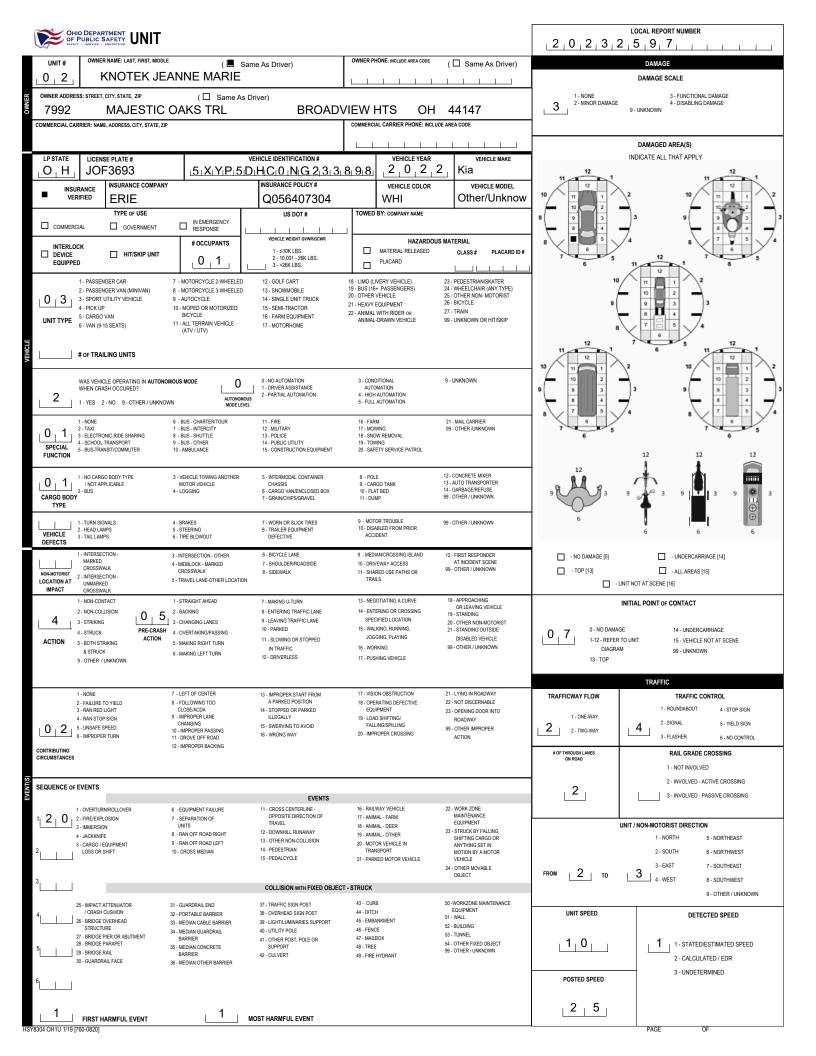

|                                                        |                                                 |                                          |                            |                                    |                                                  |                                       | LOCAL REPORT NUMBER |                                            |  |
|--------------------------------------------------------|-------------------------------------------------|------------------------------------------|----------------------------|------------------------------------|--------------------------------------------------|---------------------------------------|---------------------|--------------------------------------------|--|
| MOTORIST / NON-MOTORIST                                |                                                 |                                          |                            |                                    |                                                  | 2 0 2 3 2 5 9 7                       |                     |                                            |  |
| M UNIT # NAME: LAST, FIR                               | ST, MIDDLE                                      |                                          |                            |                                    |                                                  | DATE                                  | OF BIRTH            | AGE GENDER                                 |  |
|                                                        | S                                               | NII KWABLA                               |                            |                                    |                                                  | 0 5 2 3 1 9 7 8 45 M                  |                     |                                            |  |
| 6040 STUMI                                             | PH RD APT 102B                                  |                                          | RMA                        | •                                  | 14130                                            | CONTACT PHONE - INCLUDE AREA          |                     |                                            |  |
|                                                        | MS AGENCY (NAME)                                | INJURED TAKEN TO: MEDICA                 | AL FACILITY (NAME, CITY)   | SAFETY EQU<br>USED                 |                                                  | DOT-COMPLIANT<br>MC HELMET            |                     | AG USAGE EJECTION TRAPPED                  |  |
| OL STATE OPERATOR LIC                                  | ENSE NUMBER                                     | OFFENSE CH                               | IARGED                     | LOCAL<br>CODE                      | OFFENSE DESCRIPTION                              |                                       | CITAT               | ION NUMBER                                 |  |
| OL CLASS ENDORSEMENT<br>SELECT UP TO 2                 | RESTRICTION SELECT UP TO 3                      | DRIVER<br>DISTRACTED<br>BY               |                            |                                    | CONDITION                                        | ALCOHOL TEST<br>TYPE VALUE            | STATUS              | DRUG TEST(S)<br>TYPE RESULT SELECT UP TO 4 |  |
| NAME: LAST, FIR                                        | ST, MIDDLE                                      |                                          |                            | L                                  |                                                  |                                       |                     |                                            |  |
| 0_2KNO                                                 | ТЕК                                             | JEANNE                                   | MARI                       | E                                  |                                                  |                                       | 1  9  6             | 7 5 6 F                                    |  |
| ADDRESS: STREET, CITY, STATE, ZIP<br>7992 MAJES        | STIC OAKS TRL                                   | BR                                       | OADVIEW HTS                | OH 4                               | 14147                                            |                                       | CODE                |                                            |  |
| INJURIES INJURED<br>TAKEN<br>BY<br>5                   | EMS AGENCY (NAME)                               | INJURED TAKEN TO: MEDICA                 | AL FACILITY (NAME, CITY)   | SAFETY EQ<br>USED                  |                                                  | DOT-COMPLIANT<br>MC HELMET 0          | POSITION AIR B.     | AG USAGE EJECTION TRAPPED                  |  |
| OL STATE OPERATOR LIC                                  | ENSE NUMBER                                     | OFFENSE CH                               | ARGED                      | CODE                               | OFFENSE DESCRIPTION                              |                                       | CITAT               |                                            |  |
| D OL CLASS ENDORSEMENT<br>SELECT UP TO 2               | RESTRICTION SELECT UP TO 3                      | DRIVER<br>DISTRACTED                     | ALCOHOL / DRUG SUSPEC      |                                    | CONDITION                                        | ALCOHOL TEST<br>TYPE VALUE            | STATUS              | DRUGITEST(S)<br>TYPE RESULT SELECT UP TO 4 |  |
|                                                        |                                                 |                                          | ALCOHOL M                  |                                    |                                                  |                                       |                     |                                            |  |
| A UNIT# NAME: LAST, FIR                                | ST, MIDDLE                                      |                                          |                            |                                    |                                                  |                                       | of Birth            | AGE GENDER                                 |  |
| ADDRESS: STREET, CITY, STATE, ZIP                      |                                                 |                                          |                            |                                    |                                                  | CONTACT PHONE - INCLUDE AREA          | CODE                |                                            |  |
| INJURIES INJURED<br>TAKEN<br>BY                        | EMS AGENCY (NAME)                               | INJURED TAKEN TO: MEDICA                 | L FACILITY (NAME, CITY)    | SAFETY EQU<br>USED                 |                                                  | DOT-COMPLIANT SEATING                 | POSITION AIR B      | AG USAGE EJECTION TRAPPED                  |  |
| OL STATE OPERATOR LIC                                  | ENSE NUMBER                                     | OFFENSE CH                               | ARGED                      |                                    |                                                  |                                       |                     |                                            |  |
|                                                        |                                                 | DRIVER                                   |                            | CODE                               |                                                  |                                       |                     |                                            |  |
| O OL CLASS ENDORSEMENT<br>R<br>I                       | RESTRICTION SELECT UP TO 3                      | DISTRACTED<br>BY                         |                            | IED                                | CONDITION                                        | ALCOHOL TEST<br>TYPE VALUE            | STATUS              | DRUG TEST(S)<br>TYPE RESULT SELECT UP TO 4 |  |
|                                                        | SEATING POSITION                                | AIR BAG                                  | OTHER DRUG                 | CLASS                              |                                                  |                                       | R DISTRACTION       |                                            |  |
| 1 - FATAL<br>2 - SUSPECTED SERIOUS INJURY              | 1 - FRONT - LEFT SIDE<br>(MOTORCYCLE DRIVER)    | 1 - NOT DEPLOYED                         | 1 - CLASS A<br>2 - CLASS B |                                    | 1 - ALCOHOL INTERLOCK<br>DEVICE                  | 1 - NOT DISTRACTE<br>2 - MANUALLY OPE | D                   | 1 - NONE GIVEN<br>2 - TEST REFUSED         |  |
| 3 - SUSPECTED SENIOUS INJURY                           | 2 - FRONT - MIDDLE<br>3 - FRONT - RIGHT SIDE    | 2 - DEPLOYED FRONT<br>3 - DEPLOYED SIDE  | 2 - CDL INTF               |                                    | 2 - CDL INTRASTATE ONLY<br>3 - CORRECTIVE LENSES | ELECTRONIC CO                         | MMUNICATION         | 3 - TEST GIVEN, CONTAMINATED               |  |
| 4 - POSSIBLE INJURY                                    | 4 - SECOND - LEFT SIDE                          | 4 - DEPLOYED BOTH FRONT / SI             |                            | 4 - REGULAR CLASS (OHIO = D) 4 - F |                                                  | DEVICE (TEXTING<br>DIALING)           | 6, TYPING,          | SAMPLE / UNUSABLE                          |  |
| 5 - NO APPARENT INJURY                                 | (MOTORCYCLE PASSENGER)                          | 5 - NOT APPLICABLE                       | 5 - M / C MOPED ONLY       |                                    | 5 - EXCEPT CLASS A BUS                           | 3 - TALKING ON HA                     | NDS-FREE            | 4 - TEST GIVEN, RESULTS KNOWN              |  |
|                                                        | 5 - SECOND - MIDDLE<br>6 - SECOND - RIGHT SIDE  | 9 - DEPLOYMENT UNKNOWN                   | 6 - NO VALID OL            |                                    | 6 - EXCEPT CLASS A<br>& CLASS B BUS              | COMMUNICATIO                          |                     | 5 - TEST GIVEN, RESULTS UNKNOWN            |  |
| INJURED TAKEN BY                                       | 7 - THIRD - LEFT SIDE                           | o bei connent on toni                    |                            |                                    | 7 - EXCEPT TRACTOR-TRAIL                         | .ER 4 - TALKING ON HA                 |                     |                                            |  |
| - NOT TRANSPORTED                                      | (MOTORCYCLE SIDE CAR)<br>8 - THIRD - MIDDLE     |                                          |                            |                                    | 8 - INTERMEDIATE LICENSE<br>RESTRICTIONS         | 5 - OTHER ACTIVIT                     |                     |                                            |  |
| /TREATED AT SCENE<br>2 - EMS                           | 9 - THIRD - RIGHT SIDE                          | EJECTION                                 |                            | DRSEMENT                           | 9 - LEARNER'S PERMIT                             | ELECTRONIC DE                         | VICE                | ALCOHOL TEST TYPE                          |  |
| - POLICE                                               | E 10 - SLEEPER SECTION OF<br>TRUCK CAB          |                                          | H - HAZMAT                 | SKOEMENT                           | RESTRICTIONS                                     | 6 - PASSENGER<br>7 - OTHER DISTRAC    | TION INSIDE         | 1 - NONE                                   |  |
| 9 - OTHER / UNKNOWN                                    | TRUCK CAB<br>11 - PASSENGER IN OTHER            | 1 - NOT EJECTED<br>2 - PARTIALLY EJECTED | M - MOTORCYCLE             |                                    | 10 - LIMITED TO DAYLIGHT<br>ONLY                 | THE VEHICLE                           |                     | 2 - BLOOD                                  |  |
|                                                        | ENCLOSED CARGO AREA<br>(NON-TRAILING UNIT, BUS, | 3 - TOTALLY EJECTED                      | P - PASSENGER              |                                    | 11 - LIMITED TO EMPLOYME                         |                                       | TIONS OUTSIDE       | 3 - URINE                                  |  |
| SAFETY EQUIPMENT                                       | (NON-TRAILING UNIT, BUS,<br>PICK-UP WITH CAP)   | 4 - NOT APPLICABLE                       | N - TANKER                 |                                    | 12 - LIMITED - OTHER<br>13 - MECHANICAL DEVICES  | THE VEHICLE<br>9 - OTHER / UNKNO      | WN                  | 4 - BREATH                                 |  |
| SAFETY EQUIPMENT<br>1 - NONE USED                      | 12 - PASSENGER IN<br>UNENCLOSED                 |                                          | Q - MOTOR SCOOTER          | 2                                  | (SPECIAL BRAKES, HAND                            |                                       |                     | 5 - OTHER                                  |  |
| 2 - SHOULDER BELT ONLY USED                            | CARGO AREA                                      | TRAPPED                                  | R - THREE-WHEEL MO         | DTORCYCLE                          | CONTROLS, OR OTHER<br>ADAPTIVE DEVICES)          |                                       |                     |                                            |  |
| 3 - LAP BELT ONLY USED<br>4 - SHOULDER & LAP BELT USED | 13 - TRAILING UNIT<br>14 - RIDING ON VEHICLE    | 1 - NOT TRAPPED                          | S - SCHOOL BUS             |                                    | 14 - MILITARY VEHICLES ON                        | ILY                                   |                     | DRUG TEST TYPE                             |  |
| 5 - CHILD RESTRAINT SYSTEM -                           | EXTERIOR                                        | 2 - EXTRICATED BY<br>MECHANICAL MEANS    | T - DOUBLE & TRIPLE        | TRAILERS                           | 15 - MOTOR VEHICLES<br>WITHOUT AIR BRAKES        |                                       |                     | 1 - NONE                                   |  |
| FORWARD FACING                                         | (NON-TRAILING UNIT)<br>15 - NON-MOTORIST        | 3 - FREED BY                             | X - TANKER / HAZMAT        |                                    | 16 - OUTSIDE MIRROR                              |                                       | ONDITION            | 2 - BLOOD                                  |  |
| 6 - CHILD RESTRAINT SYSTEM -<br>REAR FACING            | 99 - OTHER / UNKNOWN                            | NON-MECHANICAL MEANS                     |                            |                                    | 17 - PROSTHETIC AID<br>18 - OTHER                | 1 - APPARENTLY N                      |                     | 3 - URINE                                  |  |
| 7 - BOOSTER SEAT                                       |                                                 |                                          |                            |                                    | 10-OTHER                                         | 2 - PHYSICAL IMPA                     | IRMENT              | 4 - OTHER                                  |  |
| 8 - HELMET USED<br>9 - PROTECTIVE PADS USED            |                                                 |                                          |                            |                                    |                                                  | 3 - EMOTIONAL (E.                     |                     |                                            |  |
| (ELBOWS, KNEES, ETC.)                                  |                                                 |                                          | GE                         | NDER                               |                                                  | ANGRY, DISTURBE                       | U                   | DRUG TEST RESULT(S)<br>1 - AMPHETAMINES    |  |
| 10 - REFLECTIVE CLOTHING                               |                                                 |                                          | F - FEMALE                 |                                    |                                                  | 4 - ILLNESS                           |                     | 2 - BARBITURATES                           |  |
| 11 - LIGHTING - PEDESTRIAN<br>/ BICYCLE ONLY           |                                                 | M - MALE                                 |                            |                                    |                                                  | 5 - FELL ASLEEP, F<br>FATIGUED, ETC.  | AINTED,             | 3 - BENZODIAZEPINES                        |  |
| 99 - OTHER / UNKNOWN                                   |                                                 | U - OTHER/                               |                            | OWN                                |                                                  | 6 - UNDER THE INF                     | LUENCE OF           | 4 - CANNABINOIDS                           |  |
|                                                        |                                                 |                                          |                            |                                    |                                                  | MEDICATIONS / E                       |                     | 5 - COCAINE<br>6 - OPIATES / OPIOIDS       |  |
|                                                        |                                                 |                                          |                            |                                    |                                                  | / ALCOHOL                             | MACH                | 7 - OTHER                                  |  |
|                                                        |                                                 |                                          |                            |                                    |                                                  | 9 - OTHER / UNKNO                     | WWIN                | 8 - NEGATIVE RESULTS                       |  |
|                                                        |                                                 |                                          |                            |                                    |                                                  |                                       |                     |                                            |  |
|                                                        |                                                 |                                          |                            |                                    |                                                  |                                       |                     |                                            |  |
|                                                        |                                                 |                                          |                            |                                    |                                                  |                                       |                     |                                            |  |