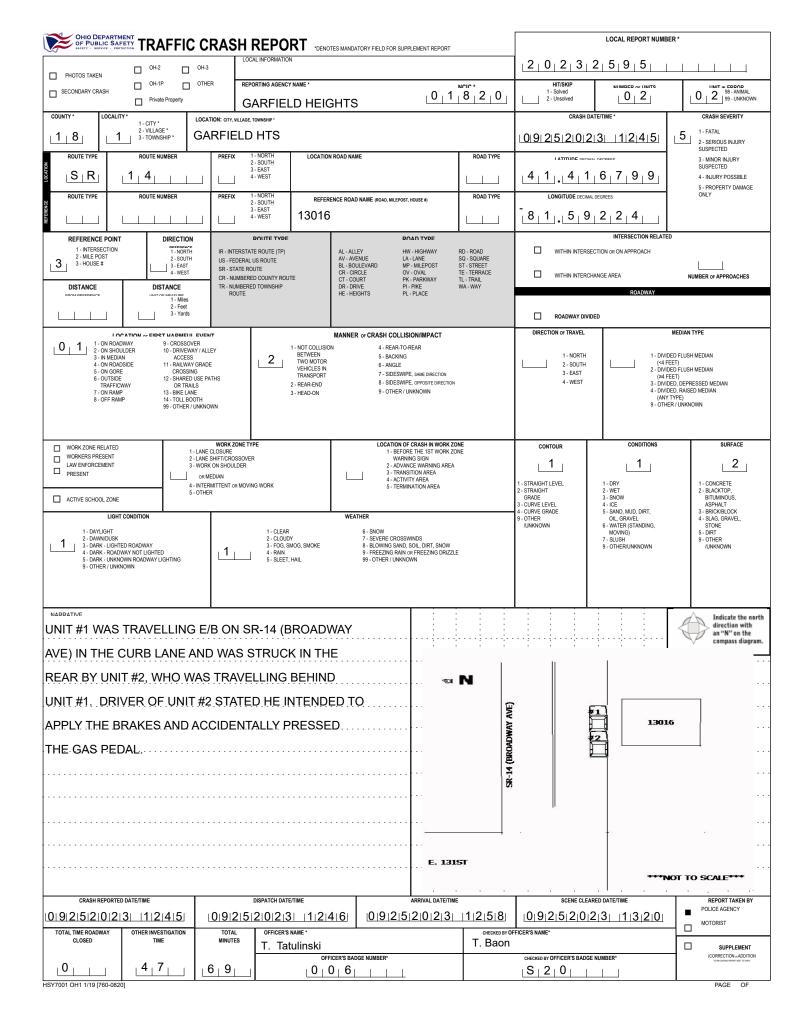

|                                                        | MOTORIST / N                                                     |                                                   | ст                                         |                      | ]                                                     |                            |                                                    | LOCAL REPORT N | UMBER                                       |                    |
|--------------------------------------------------------|------------------------------------------------------------------|---------------------------------------------------|--------------------------------------------|----------------------|-------------------------------------------------------|-------------------------