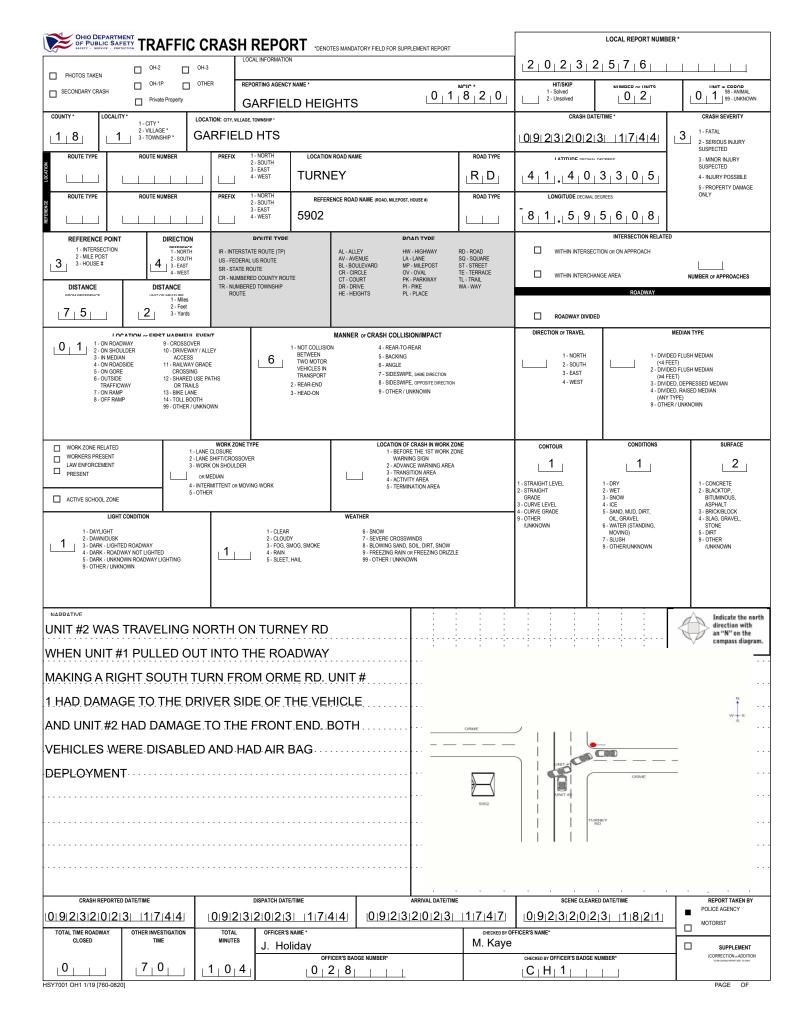

|                                                                                                                                                                    |                                                                      |                                                                                           |                                                                      | 20232                                                        | LOCAL REPORT NUMBER                                          |  |  |  |
|--------------------------------------------------------------------------------------------------------------------------------------------------------------------|----------------------------------------------------------------------|-------------------------------------------------------------------------------------------|----------------------------------------------------------------------|--------------------------------------------------------------|--------------------------------------------------------------|--|--|--|
| UNIT # OWNER NAME: LAST, FIRST, MIDDLE (                                                                                                                           |                                                                      | OWNER PHONE: INCLUDE AREA CODE                                                            |                                                                      |                                                              |                                                              |  |  |  |
|                                                                                                                                                                    | · · · ·                                                              |                                                                                           | ( 🔲 Same As Driver)                                                  | DAMAGE<br>DAMAGE SCALE                                       |                                                              |  |  |  |
| WINER ADDRESS: STREET, CITY, STATE, ZP (E Same As Drive 4410 BROOKS RD UP                                                                                          |                                                                      | AND OH                                                                                    | 44105                                                                | 4                                                            | 3 - FUNCTIONAL DAMAGE<br>4 - DISABLING DAMAGE<br>9 - UNKNOWN |  |  |  |
| COMMERCIAL CARRIER: NAME, ADDRESS, CITY, STATE, ZIP                                                                                                                |                                                                      | COMMERCIAL CARRIER PHONE: INCLU                                                           | DE AREA CODE                                                         |                                                              |                                                              |  |  |  |
|                                                                                                                                                                    |                                                                      |                                                                                           |                                                                      |                                                              | DAMAGED AREA(S)                                              |  |  |  |
|                                                                                                                                                                    | HICLE IDENTIFICATION # $D_1M_19_1L_11_8_0_16_1$                      | VEHICLE YEAR                                                                              | VEHICLE MAKE                                                         | 12                                                           | INDICATE ALL THAT APPLY                                      |  |  |  |
| INSURANCE INSURANCE COMPANY<br>VERIFIED STATE FARM                                                                                                                 | VEHICLE COLOR                                                        | VEHICLE MODEL<br>CX-5                                                                     |                                                                      |                                                              |                                                              |  |  |  |
| TYPE OF USE                                                                                                                                                        | US DOT #                                                             | TOWED BY: COMPANY NAME                                                                    | 1                                                                    | 9                                                            | 3 9 9 9 3 3 3                                                |  |  |  |
|                                                                                                                                                                    |                                                                      | НАТАРООТ                                                                                  | S MATERIAL                                                           |                                                              |                                                              |  |  |  |
| INTERLOCK # OCCUPANTS<br>DEVICE HIT/SKIP UNIT<br>EQUIPPED D LOCUPANTS                                                                                              | 1 - ≤10K LBS.<br>2 - 10,001 - 26K LBS.<br>3 - >26K LBS.              | MATERIAL RELEASED                                                                         | CLASS # PLACARD ID #                                                 |                                                              |                                                              |  |  |  |
| 1 - PASSENGER CAR 7 - MOTORCYCLE 2-WHEELED                                                                                                                         | 12 - GOLF CART                                                       | 18 - LIMO (LIVERY VEHICLE)<br>19 - BUS (16+ PASSENGERS)                                   | 23 - PEDESTRIAN/SKATER<br>24 - WHEELCHAIR (ANY TYPE)                 | 10                                                           |                                                              |  |  |  |
| A PASSENGER VAN (MINIVAN)     S - MOTORCYCLE 3-WHEELED     3- SPORT UTILITY VEHICLE     4- PICK UP     10- MOPED OR MOTORIZED                                      | 14 - SINGLE UNIT TRUCK                                               | 20 - OTHER VEHICLE<br>21 - HEAVY EQUIPMENT                                                | 25 - OTHER NON- MOTORIST<br>26 - BICYCLE                             | 9                                                            | 9 2 3 3                                                      |  |  |  |
| UNIT TYPE         5 - CARGO VAN         BICYCLE           6 - VAN (9-15 SEATS)         11 - ALL TERRAIN VEHICLE                                                    |                                                                      | 22 - ANIMAL WITH RIDER OR<br>ANIMAL-DRAWN VEHICLE                                         | 27 - TRAIN<br>99 - UNKNOWN OR HIT/SKIP                               |                                                              |                                                              |  |  |  |
| (ATV / UTV)                                                                                                                                                        | morora IOWE                                                          |                                                                                           |                                                                      | 12                                                           | 7 5 12                                                       |  |  |  |
| # of TRAILING UNITS                                                                                                                                                |                                                                      |                                                                                           |                                                                      | 11 12                                                        |                                                              |  |  |  |
|                                                                                                                                                                    | 0 - NO AUTOMATION                                                    | 3 - CONDITIONAL                                                                           | 9 - UNKNOWN                                                          |                                                              |                                                              |  |  |  |
| 2 WHEN CRASH OCCURED? DV<br>2 1. YES 2. NO 9. OTHER / UNKNOWN AUTONOMOUS<br>MODE LEVEL                                                                             | 1 - DRIVER ASSISTANCE<br>2 - PARTIAL AUTOMATION                      | ALTOMATION<br>4 - HIGH AUTOMATION<br>5 - FULL AUTOMATION                                  |                                                                      | 9 9 3 9 9 3                                                  |                                                              |  |  |  |
| 1 - NONE 6 - BUS - CHARTER/TOUR                                                                                                                                    | 11 - FIRE                                                            | 16 - FARM                                                                                 | 21 - MAIL CARRIER                                                    |                                                              | 4 8 7 5 4                                                    |  |  |  |
| 0 1 2 - TAXI 7 - BUS - INTERCITY<br>3 - ELECTRONIC RIDE SHARING 8 - BUS - SHUTTLE<br>4 - SCHOOL TRANSPORT 9 - BIIS - OTHER                                         | 12 - MILITARY<br>13 - POLICE<br>14 - PUBLIC UTILITY                  | 17 - MOWING<br>18 - SNOW REMOVAL<br>19 - TOWING                                           | 99 - OTHER /UNKNOWN                                                  | 7 6 5                                                        | 7 6 5                                                        |  |  |  |
| SPECIAL 5 - BUS-TRANSITICOMMUTER 10 - AMBULANCE                                                                                                                    | 14 - PUBLIC UTILITY<br>15 - CONSTRUCTION EQUIPMENT                   | 19 - I OWING<br>20 - SAFETY SERVICE PATROL                                                |                                                                      |                                                              | 12 12 12                                                     |  |  |  |
| 0 1 - NO CARGO BODY TYPE 3 - VEHICLE TOWING ANOTHER                                                                                                                | 5 - INTERMODAL CONTAINER                                             | 8 - POLE                                                                                  | 12 - CONCRETE MIXER                                                  | 12<br>8 8                                                    |                                                              |  |  |  |
| CARGO BODY / NOT APPLICABLE MOTOR VEHICLE<br>2-BUS 4-LOGGING                                                                                                       | CHASSIS<br>6 - CARGO VAN/ENCLOSED BOX<br>7 - GRAIN/CHIPS/GRAVEL      | 9 - CARGO TANK<br>10 - FLAT BED<br>11 - DUMP                                              | 13 - AUTO TRANSPORTER<br>14 - GARBAGE/REFUSE<br>99 - OTHER / UNKNOWN | , <b>K</b> , <b>S</b> ,                                      | 9 🚽 🗧 3 9 😽 3                                                |  |  |  |
| ТҮРЕ                                                                                                                                                               |                                                                      |                                                                                           |                                                                      |                                                              | $\oplus$                                                     |  |  |  |
| I - TURN SIGNALS         4 - BRAKES           VEHICLE         2 - HEAD LAMPS         5 - STEERING           3 - TAIL LAMPS         6 - TIRE BLOWOUT                | 7 - WORN OR SLICK TIRES<br>8 - TRAILER EQUIPMENT<br>DEFECTIVE        | 9 - MOTOR TROUBLE<br>10 - DISABLED FROM PRIOR<br>ACCIDENT                                 | 99 - OTHER / UNKNOWN                                                 |                                                              | 6 6 6                                                        |  |  |  |
| 1 - INTERSECTION - 3 - INTERSECTION - OTHER<br>MARKED 4 - MIDRI OCK - MARKED                                                                                       | 6 - BICYCLE LANE<br>7 - SHOULDER/ROADSIDE                            | 9 - MEDIAN/CROSSING ISLAND 12 - FIRST RESPONDER<br>10 - DRIVEWAY ACCESS AT INCIDENT SCENE |                                                                      | - NO DAMAGE [0]                                              | - UNDERCARRIAGE [14]                                         |  |  |  |
| CROSSWALK 4 - IMIDELCA - MARKED 7 - STOULEENROAGUE<br>NOM-MOTORIST 2 - INTERSECTION - CROSSWALK 8 - SIDEWALK<br>OCATION AT UMMARKED 5 - TRAVEL LANE-OTHER LOCATION |                                                                      | 11 - SHARED USE PATHS OR<br>TRAILS                                                        |                                                                      | - TOP [13]     - ALL AREAS [15]     - UNIT NOT AT SCENE [16] |                                                              |  |  |  |
| IMPACT CROSSWALK 1 - NON-CONTACT 1 - STRAIGHT AHEAD                                                                                                                | 13 - NEGOTIATING A CURVE 18 - APPROACHING                            |                                                                                           | UNIT NOT AT SCENE [16]  INITIAL POINT OF CONTACT                     |                                                              |                                                              |  |  |  |
| 2 - NON-COLLISION 0 6 2 - BACKING<br>3 - STRIKING 0 6 3 - CHANGING LANES                                                                                           | 8 - ENTERING TRAFFIC LANE<br>9 - LEAVING TRAFFIC LANE                | 14 - ENTERING OR CROSSING<br>SPECIFIED LOCATION 20 - OTHER NON-MOTORI                     |                                                                      |                                                              |                                                              |  |  |  |
| 4 - STRUCK PRE-CRASH 4 - OVERTAKING/PASSING                                                                                                                        | 10 - PARKED<br>11 - SLOWING OR STOPPED                               | 15 - WALKING, RUNNING,<br>JOGGING, PLAYING                                                | 21 - STANDING OUTSIDE<br>DISABLED VEHICLE<br>99 - OTHER / UNKNOWN    | 1 0 0 - NO DAMAGE                                            |                                                              |  |  |  |
| ACTION 5-BOTH STRIKING 5-MAKING RIGHT TURN<br>& STRUCK 6-MAKING LEFT TURN<br>9-OTHER / UNKNOWN                                                                     | IN TRAFFIC<br>12 - DRIVERLESS                                        | 16 - WORKING<br>17 - PUSHING VEHICLE                                                      |                                                                      | DIAGRAM<br>13 - TOP                                          | 99 - UNKNOWN                                                 |  |  |  |
|                                                                                                                                                                    |                                                                      |                                                                                           |                                                                      |                                                              | TRAFFIC                                                      |  |  |  |
|                                                                                                                                                                    | 13 - IMPROPER START FROM<br>A PARKED POSITION                        | 17 - VISION OBSTRUCTION                                                                   | 21 - LYING IN ROADWAY                                                | TRAFFICWAY FLOW                                              | TRAFFIC CONTROL                                              |  |  |  |
| 2 - FAILURE TO YIELD 8 - POLLOWING TOO<br>3 - RAN RED LIGHT CLOSE/ADA<br>4 - RAN STOP SIGN 9 - IMPROFER LANE                                                       | 14 - STOPPED OR PARKED<br>ILLEGALLY                                  | 18 - OPERATING DEFECTIVE<br>EQUIPMENT<br>19 - LOAD SHIFTING/                              | 22 - NOT DISCERNABLE<br>23 - OPENING DOOR INTO<br>ROADWAY            | 1 - ONE-WAY                                                  | 1 - ROUNDABOUT 4 - STOP SIGN                                 |  |  |  |
| 0 2 5-UNAGE SPEED 10-UMPROPER PASSING<br>6-IMPROPER TURN 11-DROVE OFF ROAD                                                                                         | 15 - SWERVING TO AVOID<br>16 - WRONG WAY                             | FALLING/SPILLING<br>20 - IMPROPER CROSSING                                                | 99 - OTHER IMPROPER<br>ACTION                                        | 2 2 - TWO-WAY                                                | 6 2 - SIGNAL 5 - YIELD SIGN<br>3 - FLASHER 6 - NO CONTROL    |  |  |  |
| CONTRIBUTING 12 - IMPROPER BACKING<br>CIRCUMSTANCES                                                                                                                |                                                                      |                                                                                           |                                                                      | # OF THROUGH LANES                                           | RAIL GRADE CROSSING                                          |  |  |  |
| UNCOMOTATICED                                                                                                                                                      |                                                                      |                                                                                           |                                                                      | ON ROAD                                                      | 1 - NOT INVOLVED                                             |  |  |  |
| SEQUENCE OF EVENTS                                                                                                                                                 |                                                                      |                                                                                           |                                                                      | 2                                                            | 2 - INVOLVED - ACTIVE CROSSING                               |  |  |  |
| 1 - OVERTURNIROLLOVER     6 - EQUIPMENT FAILURE                                                                                                                    | EVENTS<br>11 - CROSS CENTERLINE -                                    | 16 - RAILWAY VEHICLE                                                                      | 22 - WORK ZONE                                                       |                                                              | 3 - INVOLVED - PASSIVE CROSSING                              |  |  |  |
| 1 2 0 2 - FIRE/EXPLOSION 7 - SEPARATION OF UNITS                                                                                                                   | OPPOSITE DIRECTION OF<br>TRAVEL<br>12 - DOWNHUL RUNAWAY              | 17 - ANIMAL - FARM<br>18 - ANIMAL - DEER                                                  | MAINTENANCE<br>EQUIPMENT<br>23 - STRUCK BY FALLING,                  | U                                                            | NIT / NON-MOTORIST DIRECTION                                 |  |  |  |
| 4 - JACKKNIFE 8 - RAN OFF ROAD RIGHT<br>5 - CARGO / EQUIPMENT 9 - RAN OFF ROAD LEFT<br>2 - LORG OR DUITT                                                           | 12 - DOWNHILL RUNAWAY<br>13 - OTHER NON-COLLISION<br>14 - PEDESTRIAN | 19 - ANIMAL - OTHER<br>20 - MOTOR VEHICLE IN<br>TRANSPORT                                 | SHIFTING CARGO OR<br>ANYTHING SET IN                                 |                                                              | 1 - NORTH 5 - NORTHEAST                                      |  |  |  |
| 2 LOSS OR SHIFT 10 - CROSS MEDIAN 14 - PEDALCYCLE<br>15 - PEDALCYCLE                                                                                               |                                                                      | TRANSPORT MOTION BY A MOTOR<br>21 - PARKED MOTOR VEHICLE VEHICLE<br>24 - OTHER MOVABLE    |                                                                      |                                                              | 2 - SOUTH 6 - NORTHWEST<br>3 - EAST 7 - SOUTHEAST            |  |  |  |
| 3                                                                                                                                                                  | - STRUCK                                                             | OBJECT                                                                                    | FROM 3 TO                                                            | 2 4 - WEST 8 - SOUTHWEST                                     |                                                              |  |  |  |
|                                                                                                                                                                    | COLLISION WITH FIXED OBJECT                                          | 43 - CURB 50 -WORKZONE MAINTENANCE                                                        |                                                                      |                                                              | 9 - OTHER / UNKNOWN                                          |  |  |  |
| 4 / CRASH CUSHION 32 - PORTABLE BARRIER<br>26 - BRIDGE OVERHEAD 33 - MEDIAN CABLE BARRIER                                                                          | 38 - OVERHEAD SIGN POST<br>39 - LIGHT/LUMINARIES SUPPORT             | 44 - DITCH<br>45 - EMBANKMENT                                                             | EQUIPMENT<br>51 - WALL<br>52 - BUILDING                              | UNIT SPEED                                                   | DETECTED SPEED                                               |  |  |  |
| 27 - BRIDGE PIER OR ABUTMENT BARRIER                                                                                                                               | 40 - UTILITY POLE<br>41 - OTHER POST, POLE OR                        | 46 - FENCE<br>47 - MAILBOX<br>49 TREE                                                     | 52 - BUILDING<br>53 - TUNNEL<br>54 - OTHER FIXED OBJECT              | 1,0                                                          | 1 - 1 - STATED/ESTIMATED SPEED                               |  |  |  |
| 5 J J L L DE DRIDOS DAU                                                                                                                                            | SUPPORT<br>42 - CULVERT                                              | 48 - TREE<br>49 - FIRE HYDRANT                                                            | 99 - OTHER / UNKNOWN                                                 |                                                              | 2 - CALCULATED / EDR                                         |  |  |  |
| 6 <sub>1</sub>                                                                                                                                                     |                                                                      |                                                                                           |                                                                      | POSTED SPEED                                                 | 3 - UNDETERMINED                                             |  |  |  |
|                                                                                                                                                                    |                                                                      |                                                                                           |                                                                      | о <i>Е</i>                                                   |                                                              |  |  |  |
|                                                                                                                                                                    | ST HARMFUL EVENT                                                     |                                                                                           |                                                                      | 2 5                                                          |                                                              |  |  |  |
| HSY8304 OH1U 1/19 [760-0820]                                                                                                                                       |                                                                      |                                                                                           |                                                                      |                                                              | PAGE OF                                                      |  |  |  |