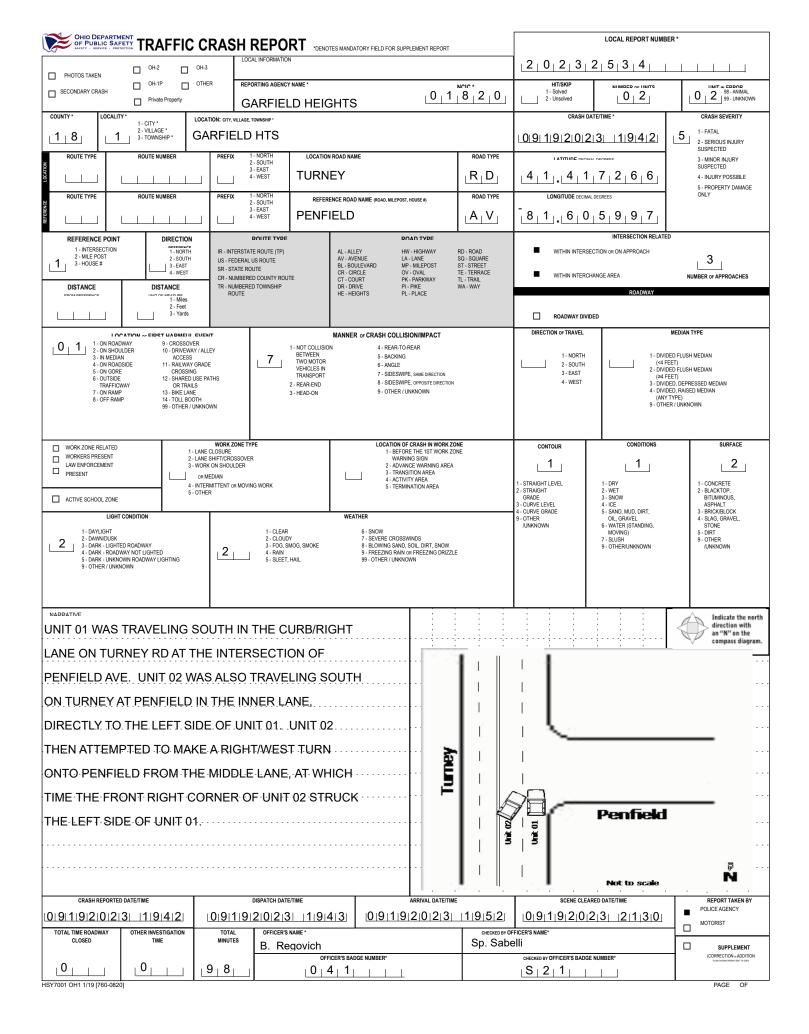

| OHIO DEPARTMENT<br>OF PUBLIC SAFETY                    |                                                   |                                                      |                                                     |                                                                          | LOCAL                                                 | REPORT NUMBER                                     |
|--------------------------------------------------------|---------------------------------------------------|------------------------------------------------------|-----------------------------------------------------|--------------------------------------------------------------------------|-------------------------------------------------------|---------------------------------------------------|
| OF PUBLIC SAFETY<br>SAFETY · SERVICE · PROTECTION      | MOTORIST / N                                      | ON-MOTORIST                                          |                                                     |                                                                          | 2 0 2 3 2                                             | 5 3 4                                             |
| M UNIT # NAME: LAST, FIR                               | ST, MIDDLE                                        |                                                      |                                                     |                                                                          | DATE OF BIRTH                                         | AGE GENDER                                        |
|                                                        | TAGUE                                             | JILL                                                 |                                                     |                                                                          | <u>1   2   3   1   1   9</u>                          | 5 5 6 7 F                                         |
| ADDRESS: STREET, CITY, STATE, ZIP                      | EIBER RD                                          |                                                      |                                                     | 44105                                                                    | CONTACT PHONE - INCLUDE AREA CODE                     |                                                   |
| 12000 -                                                | MS AGENCY (NAME)                                  | INJURED TAKEN TO: MEDICAL FACIL                      |                                                     | 44125<br>QUIPMENT                                                        | SEATING POSITION                                      | AIR BAG USAGE EJECTION TRAPPED                    |
| <u>5</u>                                               |                                                   |                                                      |                                                     |                                                                          | DOT-COMPLIANT<br>MC HELMET 0 1                        |                                                   |
| OL STATE     OPERATOR LIC                              | ENSE NUMBER                                       | OFFENSE CHARGED                                      | LOCAL<br>CODE                                       | OFFENSE DESCRIPTION                                                      |                                                       | CITATION NUMBER                                   |
| O OL CLASS ENDORSEMENT                                 | RESTRICTION SELECT UP TO 3                        | DRIVER                                               | ALCOHOL / DRUG SUSPECTED                            | CONDITION                                                                | ALCOHOL TEST                                          | DRUG TEST(S)                                      |
|                                                        |                                                   | BY                                                   | ALCOHOL MARIJUANA                                   | STATUS                                                                   | TYPE VALUE STAT                                       |                                                   |
| MUNIT# NAME: LAST, FIR                                 |                                                   |                                                      | OTHER DRUG                                          |                                                                          |                                                       |                                                   |
| 0.2                                                    |                                                   |                                                      |                                                     |                                                                          |                                                       |                                                   |
| ADDRESS: STREET, CITY, STATE, ZIP                      |                                                   | HEATHER                                              | L                                                   |                                                                          | CONTACT PHONE - INCLUDE AREA CODE                     |                                                   |
|                                                        | KLYN AVE                                          | CLEVE                                                |                                                     | 44109                                                                    |                                                       |                                                   |
| TAKEN<br>BY                                            | EMS AGENCY (NAME)                                 | INJURED TAKEN TO: MEDICAL FACIL                      | LITY (NAME, CITY) SAFETY USED                       |                                                                          | SEATING POSITION                                      | AIR BAG USAGE EJECTION TRAPPED                    |
| OL STATE OPERATOR LIC                                  | ENSE NUMBER                                       | OFFENSE CHARGED                                      | LOCAL                                               |                                                                          |                                                       |                                                   |
|                                                        |                                                   | 331.10A                                              | CODE                                                | TURNING RIG                                                              | HT AT INT                                             | G20231304                                         |
| D OL CLASS ENDORSEMENT<br>SELECT UP TO 2               | RESTRICTION SELECT UP TO 3                        | DRIVER<br>DISTRACTED                                 | ALCOHOL / DRUG SUSPECTED                            | CONDITION                                                                | ALCOHOL TEST<br>TYPE VALUE STATU                      | DRUG TEST(S)                                      |
|                                                        | 0 3 1 0                                           |                                                      | ALCOHOL MARUUANA                                    |                                                                          |                                                       |                                                   |
| UNIT # NAME: LAST, FIR:                                | ST, MIDDLE                                        |                                                      |                                                     |                                                                          | DATE OF BIRTH                                         | AGE GENDER                                        |
|                                                        |                                                   |                                                      |                                                     |                                                                          |                                                       |                                                   |
| ADDRESS: STREET, CITY, STATE, ZIP                      |                                                   |                                                      |                                                     |                                                                          | CONTACT PHONE - INCLUDE AREA CODE                     |                                                   |
| S<br>T<br>INJURIES INJURED<br>TAKEN E                  | EMS AGENCY (NAME)                                 | INJURED TAKEN TO: MEDICAL FACIL                      | ITY (NAME, CITY) SAFETY E                           | QUIPMENT                                                                 | SEATING POSITION                                      | AIR BAG USAGE EJECTION TRAPPED                    |
|                                                        |                                                   |                                                      | USED                                                |                                                                          | DOT-COMPLIANT<br>MC HELMET                            |                                                   |
| OL STATE   OPERATOR LIC                                | ENSE NUMBER                                       | OFFENSE CHARGED                                      | LOCAL<br>CODE                                       | OFFENSE DESCRIPTION                                                      |                                                       | CITATION NUMBER                                   |
|                                                        |                                                   |                                                      |                                                     |                                                                          |                                                       |                                                   |
| D OL CLASS ENDORSEMENT<br>R SELECT UP TO 2             | RESTRICTION SELECT UP TO 3                        | DRIVER<br>DISTRACTED<br>BY                           | ALCOHOL / DRUG SUSPECTED<br>ALCOHOL MARIJUANA       | CONDITION                                                                | ALCOHOL TEST<br>TYPE VALUE STAT                       | DRUG TEST(S)<br>US TYPE RESULT SELECT UP TO 4     |
|                                                        |                                                   |                                                      | OTHER DRUG                                          |                                                                          |                                                       |                                                   |
| INJURIES                                               | SEATING POSITION<br>1 - FRONT - LEFT SIDE         | AIR BAG<br>1 - NOT DEPLOYED                          | OL CLASS<br>1 - CLASS A                             | OL RESTRICTION<br>1 - ALCOHOL INTERLOCK                                  | (S) DRIVER DISTRACTION<br>1 - NOT DISTRACTED          | TEST STATUS<br>1 - NONE GIVEN                     |
| 2 - SUSPECTED SERIOUS INJURY                           | (MOTORCYCLE DRIVER)<br>2 - FRONT - MIDDLE         | 2 - DEPLOYED FRONT                                   | 2 - CLASS B                                         | DEVICE<br>2 - CDL INTRASTATE ONLY                                        | 2 - MANUALLY OPERATING AN<br>ELECTRONIC COMMUNICATION | 2 - TEST REFUSED                                  |
| 3 - SUSPECTED MINOR INJURY<br>4 - POSSIBLE INJURY      | 3 - FRONT - RIGHT SIDE<br>4 - SECOND - LEFT SIDE  | 3 - DEPLOYED SIDE                                    | 3 - CLASS C<br>4 - REGULAR CLASS (OHIO = D)         | 3 - CORRECTIVE LENSES<br>4 - FARM WAIVER                                 | DEVICE (TEXTING, TYPING,                              | 3 - TEST GIVEN, CONTAMINATED<br>SAMPLE / UNUSABLE |
| - NO APPARENT INJURY                                   | (MOTORCYCLE PASSENGER)<br>5 - SECOND - MIDDLE     | 4 - DEPLOYED BOTH FRONT / SIDE<br>5 - NOT APPLICABLE | 5 - M / C MOPED ONLY                                | 5 - EXCEPT CLASS A BUS<br>6 - EXCEPT CLASS A                             | DIALING)<br>3 - TALKING ON HANDS-FREE                 | 4 - TEST GIVEN, RESULTS KNOWN                     |
|                                                        | 6 - SECOND - RIGHT SIDE<br>7 - THIRD - LEFT SIDE  | 9 - DEPLOYMENT UNKNOWN                               | 6 - NO VALID OL                                     | & CLASS B BUS<br>7 - EXCEPT TRACTOR-TRAIL                                | COMMUNICATION DEVICE<br>4 - TALKING ON HAND-HELD      | 5 - TEST GIVEN, RESULTS UNKNOWN                   |
| INJURED TAKEN BY                                       | (MOTORCYCLE SIDE CAR)<br>8 - THIRD - MIDDLE       |                                                      |                                                     | 8 - INTERMEDIATE LICENSE<br>RESTRICTIONS                                 | COMMUNICATION DEVICE<br>5 - OTHER ACTIVITY WITH AN    |                                                   |
| /TREATED AT SCENE<br>- EMS                             | 9 - THIRD - RIGHT SIDE<br>10 - SLEEPER SECTION OF | EJECTION                                             | OL ENDORSEMENT                                      | 9 - LEARNER'S PERMIT<br>RESTRICTIONS                                     | ELECTRONIC DEVICE<br>6 - PASSENGER                    | ALCOHOL TEST TYPE                                 |
| 3 - POLICE<br>9 - OTHER / UNKNOWN                      | TRUCK CAB<br>11 - PASSENGER IN OTHER              | 1 - NOT EJECTED<br>2 - PARTIALLY EJECTED             | H - HAZMAT<br>M - MOTORCYCLE                        | 10 - LIMITED TO DAYLIGHT<br>ONLY                                         | 7 - OTHER DISTRACTION INSIDE<br>THE VEHICLE           | 1 - NONE<br>2 - BLOOD                             |
|                                                        | ENCLOSED CARGO AREA<br>(NON-TRAILING UNIT, BUS,   | 3 - TOTALLY EJECTED                                  | P - PASSENGER                                       | 11 - LIMITED TO EMPLOYMEN                                                |                                                       |                                                   |
| SAFETY EQUIPMENT                                       | PICK-UP WITH CAP)<br>12 - PASSENGER IN            | 4 - NOT APPLICABLE                                   | N - TANKER                                          | 12 - LIMITED - OTHER<br>13 - MECHANICAL DEVICES<br>(SPECIAL BRAKES, HAND | 9 - OTHER / UNKNOWN                                   | 4 - BREATH                                        |
| 1 - NONE USED<br>2 - SHOULDER BELT ONLY USED           | UNENCLOSED<br>CARGO AREA                          | TRAPPED                                              | Q - MOTOR SCOOTER<br>R - THREE-WHEEL MOTORCYCLE     | (SPECIAL BRAKES, HAND<br>CONTROLS, OR OTHER<br>ADAPTIVE DEVICES)         |                                                       | 5 - OTHER                                         |
| 3 - LAP BELT ONLY USED<br>4 - SHOULDER & LAP BELT USED | 13 - TRAILING UNIT<br>14 - RIDING ON VEHICLE      | 1 - NOT TRAPPED<br>2 - EXTRICATED BY                 | S - SCHOOL BUS                                      | 14 - MILITARY VEHICLES ON<br>15 - MOTOR VEHICLES                         | LY                                                    | DRUG TEST TYPE                                    |
| 5 - CHILD RESTRAINT SYSTEM -<br>FORWARD FACING         | EXTERIOR<br>(NON-TRAILING UNIT)                   | MECHANICAL MEANS                                     | T - DOUBLE & TRIPLE TRAILERS<br>X - TANKER / HAZMAT | 15 - MUTOR VEHICLES<br>WITHOUT AIR BRAKES<br>16 - OUTSIDE MIRROR         |                                                       | 1 - NONE<br>2 - BLOOD                             |
| 6 - CHILD RESTRAINT SYSTEM -<br>REAR FACING            | 15 - NON-MOTORIST<br>99 - OTHER / UNKNOWN         | 3 - FREED BY<br>NON-MECHANICAL MEANS                 |                                                     | 17 - PROSTHETIC AID                                                      | CONDITION<br>1 - APPARENTLY NORMAL                    | 3 - URINE                                         |
| 7 - BOOSTER SEAT<br>8 - HELMET USED                    |                                                   |                                                      |                                                     | 18 - OTHER                                                               | 2 - PHYSICAL IMPAIRMENT                               | 4 - OTHER                                         |
| 9 - PROTECTIVE PADS USED<br>(ELBOWS, KNEES, ETC.)      |                                                   |                                                      | 05/052                                              |                                                                          | 3 - EMOTIONAL (E.G. DEPRESSED,<br>ANGRY, DISTURBED)   | DRUG TEST RESULT(S)                               |
| 10 - REFLECTIVE CLOTHING<br>11 - LIGHTING - PEDESTRIAN |                                                   |                                                      | GENDER<br>F - FEMALE                                |                                                                          | 4 - ILLNESS                                           | 1 - AMPHETAMINES<br>2 - BARBITURATES              |
| / BICYCLE ONLY<br>99 - OTHER / UNKNOWN                 |                                                   |                                                      |                                                     |                                                                          | 5 - FELL ASLEEP, FAINTED,<br>FATIGUED, ETC.           | 3 - BENZODIAZEPINES<br>4 - CANNABINOIDS           |
| 55 - OTHER / ONKNOWN                                   |                                                   |                                                      | U - OTHER/UNKNOWN                                   |                                                                          | 6 - UNDER THE INFLUENCE OF<br>MEDICATIONS / DRUGS     | 5 - COCAINE                                       |
|                                                        |                                                   |                                                      |                                                     |                                                                          | / ALCOHOL<br>9 - OTHER / UNKNOWN                      | 6 - OPIATES / OPIOIDS<br>7 - OTHER                |
|                                                        |                                                   |                                                      |                                                     |                                                                          |                                                       | 8 - NEGATIVE RESULTS                              |
|                                                        |                                                   |                                                      |                                                     |                                                                          |                                                       |                                                   |
|                                                        |                                                   |                                                      |                                                     |                                                                          |                                                       |                                                   |