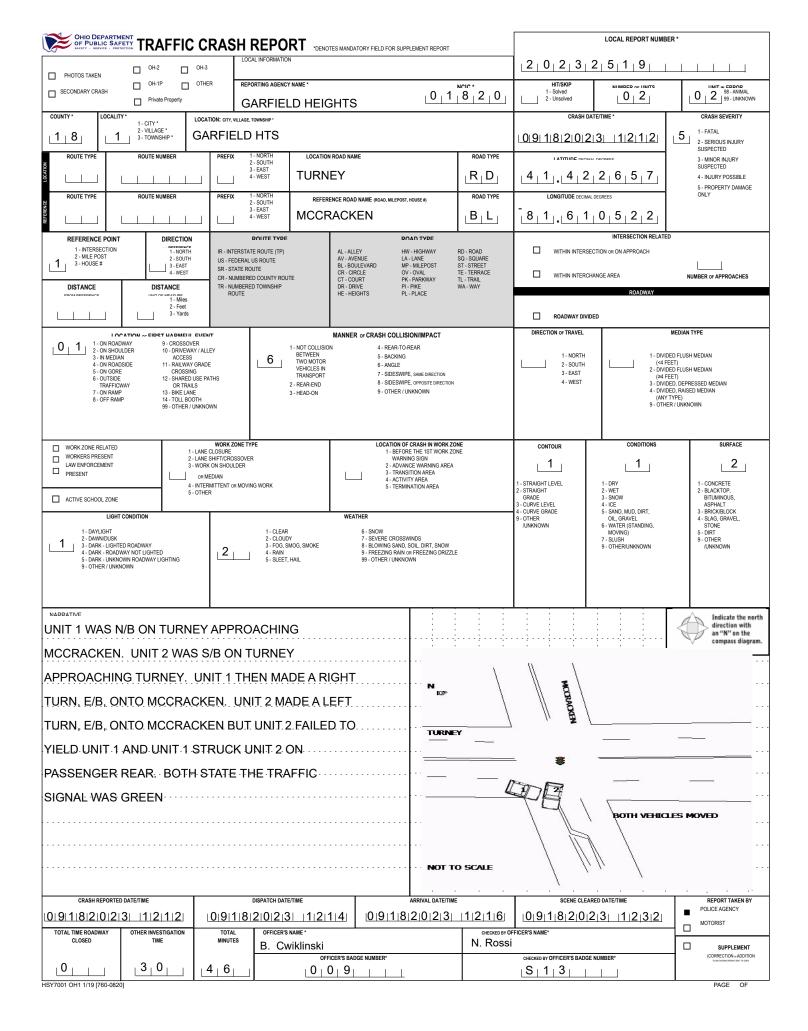

| OH<br>OF                                                                                                             |                                                                                 |                                                                                                       |                                                                                       |                                                                                                                |                                                                                  | 2.0.2.3.2                     | LOCAL REPORT NUMBER                                      |  |  |  |
|----------------------------------------------------------------------------------------------------------------------|---------------------------------------------------------------------------------|-------------------------------------------------------------------------------------------------------|---------------------------------------------------------------------------------------|----------------------------------------------------------------------------------------------------------------|----------------------------------------------------------------------------------|-------------------------------|----------------------------------------------------------|--|--|--|
| UNIT #                                                                                                               | OWNER NAME: LAST, FIRST, MID                                                    | DLE / 🔳 😋                                                                                             | me As Driver)                                                                         | OWNER PHONE: INCLUDE AREA CODE                                                                                 | ( 🔲 Same As Driver)                                                              | 2 0 2 3 2 5 1 9 DAMAGE        |                                                          |  |  |  |
|                                                                                                                      | THOMAS H                                                                        | ( 🗖 Sa                                                                                                | me as Driver)                                                                         |                                                                                                                |                                                                                  | DAMAGE<br>DAMAGE SCALE        |                                                          |  |  |  |
| OWNER ADDRE                                                                                                          | SS: STREET, CITY, STATE, ZIP                                                    | ( 📕 Same As I                                                                                         | 1 - NONE<br>2 - MINOR DAMAGE                                                          | 3 - FUNCTIONAL DAMAGE<br>4 - DISABLING DAMAGE                                                                  |                                                                                  |                               |                                                          |  |  |  |
| owner addre                                                                                                          | EAST 162                                                                        |                                                                                                       | CLEVEL                                                                                |                                                                                                                |                                                                                  |                               | 4 - DISABLING DAMAGE<br>9 - UNKNOWN                      |  |  |  |
| COMMERCIAL CA                                                                                                        | RRIER: NAME, ADDRESS, CITY, STATE,                                              | ΔIP                                                                                                   |                                                                                       | COMMERCIAL CARRIER PHONE: INCL                                                                                 | UUE AREA CODE                                                                    |                               |                                                          |  |  |  |
| LP STATE                                                                                                             | LICENSE PLATE #                                                                 |                                                                                                       | VEHICLE IDENTIFICATION #                                                              | VEHICLE YEAR                                                                                                   | VEHICLE MAKE                                                                     | 1                             | DAMAGED AREA(S)<br>INDICATE ALL THAT APPLY               |  |  |  |
| U H                                                                                                                  | 779YOB                                                                          |                                                                                                       | $\frac{1}{2} \frac{G_1 3_1 1_1 C_1 F_1 2_1 3_1 0_1}{G_1 3_1 1_1 C_1 F_1 2_1 3_1 0_1}$ |                                                                                                                |                                                                                  | 11121                         | 11 12 1                                                  |  |  |  |
|                                                                                                                      | INSURANCE COMPA                                                                 |                                                                                                       | INSURANCE POLICY #<br>992934983                                                       | VEHICLE COLOR<br>BLK                                                                                           | VEHICLE MODEL                                                                    | 10 12                         | 2 10 12 2                                                |  |  |  |
|                                                                                                                      | TYPE OF USE                                                                     |                                                                                                       | US DOT #                                                                              | TOWED BY: COMPANY NAME                                                                                         |                                                                                  | 9 9 3                         | -) 3 9 9 9 9 2 3 3 3                                     |  |  |  |
|                                                                                                                      | CIAL GOVERNMENT                                                                 |                                                                                                       | VEHICLE WEIGHT GVWR/GCWR                                                              |                                                                                                                | US MATERIAL                                                                      |                               |                                                          |  |  |  |
|                                                                                                                      | HIT/SKIP UNIT                                                                   | # OCCUPANTS                                                                                           | 1 - ≤10K LBS.<br>2 - 10,001 - 26K LBS.                                                | MATERIAL RELEASED                                                                                              | CLASS # PLACARD ID #                                                             | 8 7 6 5                       | 12 7 5                                                   |  |  |  |
| EQUIPPE                                                                                                              |                                                                                 |                                                                                                       | 3 - >26K LBS.                                                                         |                                                                                                                |                                                                                  | 6                             |                                                          |  |  |  |
| 0.1                                                                                                                  | 1 - PASSENGER CAR<br>2 - PASSENGER VAN (MINIVAN)<br>3 - SPORT UTILITY VEHICLE   | <ul> <li>7 - MOTORCYCLE 2-WHEELED</li> <li>8 - MOTORCYCLE 3-WHEELED</li> <li>9 - AUTOCYCLE</li> </ul> | 12 - GOLF CART<br>13 - SNOWMOBILE<br>14 - SINGLE UNIT TRUCK                           | 18 - LIMO (LIVERY VEHICLE)<br>19 - BUS (16+ PASSENGERS)<br>20 - OTHER VEHICLE                                  | 23 - PEDESTRIAN/SKATER<br>24 - WHEELCHAIR (ANY TYPE)<br>25 - OTHER NON- MOTORIST | 10                            |                                                          |  |  |  |
|                                                                                                                      | 4 - PICK UP<br>5 - CARGO VAN                                                    | 9 - AUTOCYCLE<br>10 - MOPED OR MOTORIZED<br>BICYCLE                                                   | 14 - SINGLE UNIT TRUCK<br>15 - SEMI-TRACTOR<br>16 - FARM EQUIPMENT                    | 21 - HEAVY EQUIPMENT<br>22 - ANIMAL WITH RIDER OR                                                              | 26 - BICYCLE<br>27 - TRAIN                                                       | 9                             |                                                          |  |  |  |
| UNIT TYPE 6 - VAN (9-15 SEATS) 11 - ALL TERRAIN VEHICLE 17 - MOTORHOME ANIMAL-DRAWN VEHICLE 99 - UNKNOWN OR HIT/SKIP |                                                                                 |                                                                                                       |                                                                                       |                                                                                                                |                                                                                  |                               |                                                          |  |  |  |
|                                                                                                                      | # OF TRAILING UNITS                                                             |                                                                                                       |                                                                                       |                                                                                                                |                                                                                  | 11 12 1                       |                                                          |  |  |  |
| >                                                                                                                    |                                                                                 |                                                                                                       |                                                                                       |                                                                                                                |                                                                                  | 10 11 1                       |                                                          |  |  |  |
| 2                                                                                                                    | WAS VEHICLE OPERATING IN AUTO<br>WHEN CRASH OCCURED?                            |                                                                                                       | 0 - NO AUTOMATION<br>1 - DRIVER ASSISTANCE<br>2 - PARTIAL AUTOMATION                  | 3 - CONDITIONAL<br>AUTOMATION<br>4 - HIGH AUTOMATION                                                           | 9 - UNKNOWN                                                                      | 9 9 3                         | 3 9 9 3 3                                                |  |  |  |
| 2                                                                                                                    | 1 - YES 2 - NO 9 - OTHER / UNKI                                                 | NOWN AUTONOMOU<br>NOWN MODE LEVEL                                                                     | 5                                                                                     | 5 - FULL AUTOMATION                                                                                            |                                                                                  | 8 7 5                         | 7                                                        |  |  |  |
|                                                                                                                      | 1 - NONE<br>2 - TAXI<br>3 - ELECTRONIC RIDE SHARING                             | 6 - BUS - CHARTER/TOUR<br>7 - BUS - INTERCITY<br>8 - BUS - SHUTTLE                                    | 11 - FIRE<br>12 - MILITARY<br>13 - POLICE                                             | 16 - FARM<br>17 - MOWING<br>18 - SNOW REMOVAL                                                                  | 21 - MAIL CARRIER<br>99 - OTHER /UNKNOWN                                         | 7 6 5                         | 7 6 5                                                    |  |  |  |
| SPECIAL                                                                                                              | 3 - ELECTRONIC RIDE SHARING<br>4 - SCHOOL TRANSPORT<br>5 - BUS-TRANSIT/COMMUTER | 8 - BUS - SHUTTLE<br>9 - BUS - OTHER<br>10 - AMBULANCE                                                | 13 - POLICE<br>14 - PUBLIC UTILITY<br>15 - CONSTRUCTION EQUIPMENT                     | 18 - SNOW REMOVAL<br>19 - TOWING<br>20 - SAFETY SERVICE PATROL                                                 |                                                                                  | U.                            | 12 12 12                                                 |  |  |  |
| FUNCTION                                                                                                             |                                                                                 |                                                                                                       |                                                                                       |                                                                                                                |                                                                                  | 12                            |                                                          |  |  |  |
| 0 1                                                                                                                  | 1 - NO CARGO BODY TYPE<br>/ NOT APPLICABLE<br>2 - BUS                           | 3 - VEHICLE TOWING ANOTHER<br>MOTOR VEHICLE<br>4 - LOGGING                                            | 5 - INTERMODAL CONTAINER<br>CHASSIS<br>6 - CARGO VAN/ENCLOSED BOX                     | 8 - POLE<br>9 - CARGO TANK<br>10 - FLAT BED                                                                    | 12 - CONCRETE MIXER<br>13 - AUTO TRANSPORTER<br>14 - GARBAGE/REFUSE              | .R. M. R.                     | 9 3 9 3 9 3 9                                            |  |  |  |
| CARGO BOD<br>TYPE                                                                                                    | r                                                                               |                                                                                                       | 7 - GRAIN/CHIPS/GRAVEL                                                                | 11 - DUMP                                                                                                      | 99 - OTHER / UNKNOWN                                                             | jog.                          |                                                          |  |  |  |
|                                                                                                                      | 1 - TURN SIGNALS<br>2 - HEAD LAMPS                                              | 4 - BRAKES<br>5 - STEERING                                                                            | 7 - WORN OR SLICK TIRES<br>8 - TRAILER EQUIPMENT                                      | 9 - MOTOR TROUBLE<br>10 - DISABLED FROM PRIOR                                                                  | 99 - OTHER / UNKNOWN                                                             | 6                             |                                                          |  |  |  |
| VEHICLE<br>DEFECTS                                                                                                   | 3 - TAIL LAMPS                                                                  | 6 - TIRE BLOWOUT                                                                                      | DEFECTIVE                                                                             | ACCIDENT                                                                                                       |                                                                                  |                               |                                                          |  |  |  |
|                                                                                                                      | 1 - INTERSECTION -<br>MARKED<br>CROSSWALK                                       | 3 - INTERSECTION - OTHER<br>4 - MIDBLOCK - MARKED<br>CROSSWALK                                        | 6 - BICYCLE LANE<br>7 - SHOULDER/ROADSIDE<br>8 - SIDEWALK                             | <ol> <li>9 - MEDIAN/CROSSING ISLAND</li> <li>10 - DRIVEWAY ACCESS</li> <li>11 - SHARED USE PATHS OR</li> </ol> | 12 - FIRST RESPONDER<br>AT INCIDENT SCENE<br>99 - OTHER / UNKNOWN                | - NO DAMAGE [0]               | - UNDERCARRIAGE [14]     - ALL AREAS [15]                |  |  |  |
| NON-MOTORIST<br>LOCATION AT<br>IMPACT                                                                                | 2 - INTERSECTION -<br>UNMARKED<br>CROSSWALK                                     | 5 - TRAVEL LANE-OTHER LOCATION                                                                        |                                                                                       | TRAILS                                                                                                         |                                                                                  | - UNIT NOT AT SCENE [16]      |                                                          |  |  |  |
|                                                                                                                      | 1 - NON-CONTACT                                                                 | 1 - STRAIGHT AHEAD<br>2 - BACKING                                                                     | 7 - MAKING U-TURN<br>8 - ENTERING TRAFFIC LANE                                        | 13 - NEGOTIATING A CURVE<br>14 - ENTERING OR CROSSING                                                          | 18 - APPROACHING<br>OR LEAVING VEHICLE                                           |                               | INITIAL POINT OF CONTACT                                 |  |  |  |
| 3                                                                                                                    | 3 - STRIKING<br>4 - STRUCK                                                      | 5 3 - CHANGING LANES                                                                                  | 9 - LEAVING TRAFFIC LANE<br>10 - PARKED                                               | SPECIFIED LOCATION<br>15 - WALKING, RUNNING,                                                                   | 19 - STANDING<br>20 - OTHER NON-MOTORIST<br>21 - STANDING OUTSIDE                | 1 1 0 - NO DAMA               | GE 14 - UNDERCARRIAGE                                    |  |  |  |
| ACTION                                                                                                               | 4 - STRUCK ACTION<br>5 - BOTH STRIKING<br>& STRUCK                              | 5 - MAKING RIGHT TURN                                                                                 | 11 - SLOWING OR STOPPED<br>IN TRAFFIC                                                 | JOGGING, PLAYING<br>16 - WORKING                                                                               | DISABLED VEHICLE<br>99 - OTHER / UNKNOWN                                         | 1 1<br>1-12 - REFER           |                                                          |  |  |  |
|                                                                                                                      | 9 - OTHER / UNKNOWN                                                             | 6 - MAKING LEFT TURN                                                                                  | 12 - DRIVERLESS                                                                       | 17 - PUSHING VEHICLE                                                                                           |                                                                                  | 13 - TOP                      |                                                          |  |  |  |
|                                                                                                                      |                                                                                 |                                                                                                       |                                                                                       |                                                                                                                |                                                                                  |                               | TRAFFIC                                                  |  |  |  |
|                                                                                                                      | 1 - NONE<br>2 - FAILURE TO YIELD<br>3 - RAN RED LIGHT                           | 7 - LEFT OF CENTER<br>8 - FOLLOWING TOO<br>CLOSE/ACDA                                                 | 13 - IMPROPER START FROM<br>A PARKED POSITION<br>14 - STOPPED OR PARKED               | 17 - VISION OBSTRUCTION<br>18 - OPERATING DEFECTIVE<br>EQUIPMENT                                               | 21 - LYING IN ROADWAY<br>22 - NOT DISCERNABLE<br>23 - OPENING DOOD INTO          | TRAFFICWAY FLOW               | TRAFFIC CONTROL<br>1 - ROUNDABOUT 4 - STOP SIGN          |  |  |  |
|                                                                                                                      | 3 - RAN RED LIGHT<br>4 - RAN STOP SIGN<br>5 - UNSAFE SPEED                      | 9 - IMPROPER LANE<br>CHANGING                                                                         | 14 - STOPPED OR PARKED<br>ILLEGALLY<br>15 - SWERVING TO AVOID                         | 19 - LOAD SHIFTING/<br>FALLING/SPILLING                                                                        | 23 - OPENING DOOR INTO<br>ROADWAY<br>99 - OTHER IMPROPER                         | 1 - ONE-WAY                   | 2 - SIGNAL 5 - YIELD SIGN                                |  |  |  |
| 0 1                                                                                                                  | 6 - IMPROPER TURN                                                               | 10 - IMPROPER PASSING<br>11 - DROVE OFF ROAD<br>12 - IMPROPER BACKING                                 | 16 - WRONG WAY                                                                        | 20 - IMPROPER CROSSING                                                                                         | 99 - OTHER IMPROPER<br>ACTION                                                    | 2 - TWO-WAY                   | 3 - FLASHER 6 - NO CONTROL                               |  |  |  |
| CONTRIBUTING<br>CIRCUMSTANCES                                                                                        |                                                                                 |                                                                                                       |                                                                                       |                                                                                                                |                                                                                  | # OF THROUGH LANES<br>ON ROAD |                                                          |  |  |  |
| 2<br>SEQUENCE -                                                                                                      | EVENTS                                                                          |                                                                                                       |                                                                                       |                                                                                                                |                                                                                  | 4.                            | 1 - NOT INVOLVED<br>2 - INVOLVED - ACTIVE CROSSING       |  |  |  |
|                                                                                                                      |                                                                                 |                                                                                                       | EVENTS                                                                                |                                                                                                                |                                                                                  | 4                             | 3 - INVOLVED - PASSIVE CROSSING                          |  |  |  |
| <sup>1</sup> 2 0                                                                                                     | 1 - OVERTURN/ROLLOVER<br>2 - FIRE/EXPLOSION                                     | 6 - EQUIPMENT FAILURE<br>7 - SEPARATION OF                                                            | 11 - CROSS CENTERLINE -<br>OPPOSITE DIRECTION OF<br>TRAVEL                            | 16 - RAILWAY VEHICLE<br>17 - ANIMAL - FARM                                                                     | 22 - WORK ZONE<br>MAINTENANCE<br>EQUIPMENT                                       | ļ                             |                                                          |  |  |  |
|                                                                                                                      | 3 - IMMERSION<br>4 - JACKKNIFE<br>5 - CARCO / FOLIDMENT                         | UNITS<br>8 - RAN OFF ROAD RIGHT<br>9 - RAN OFF ROAD LEFT                                              | 12 - DOWNHILL RUNAWAY<br>13 - OTHER NON-COLLISION                                     | 18 - ANIMAL - DEER<br>19 - ANIMAL - OTHER<br>20 - MOTOR VEHICLE IN                                             | 23 - STRUCK BY FALLING,<br>SHIFTING CARGO OR                                     |                               | UNIT / NON-MOTORIST DIRECTION<br>1 - NORTH 5 - NORTHEAST |  |  |  |
| <sup>2</sup>                                                                                                         | 5 - CARGO / EQUIPMENT<br>LOSS OR SHIFT                                          | 10 - CROSS MEDIAN                                                                                     | 14 - PEDESTRIAN<br>15 - PEDALCYCLE                                                    | 20 - MOTOR VEHICLE IN<br>TRANSPORT<br>21 - PARKED MOTOR VEHICLE                                                | ANYTHING SET IN<br>MOTION BY A MOTOR<br>VEHICLE                                  |                               | 2 - SOUTH 6 - NORTHWEST                                  |  |  |  |
| 3.                                                                                                                   |                                                                                 |                                                                                                       |                                                                                       |                                                                                                                | 24 - OTHER MOVABLE<br>OBJECT                                                     | FROM 2 то                     | 3 - EAST 7 - SOUTHEAST<br>4 - WEST 8 - SOUTHWEST         |  |  |  |
| ٽــــا                                                                                                               |                                                                                 |                                                                                                       | COLLISION WITH FIXED OBJEC                                                            |                                                                                                                |                                                                                  | 1                             | 9 - OTHER / UNKNOWN                                      |  |  |  |
| 4                                                                                                                    | 25 - IMPACT ATTENUATOR<br>/ CRASH CUSHION<br>26 - RDIDGE OVERHEAD               | 31 - GUARDRAIL END<br>32 - PORTABLE BARRIER                                                           | 37 - TRAFFIC SIGN POST<br>38 - OVERHEAD SIGN POST                                     | 43 - CURB<br>44 - DITCH<br>45 - EMBANKMENT                                                                     | 50 -WORKZONE MAINTENANCE<br>EQUIPMENT<br>51 - WALL                               | UNIT SPEED                    | DETECTED SPEED                                           |  |  |  |
|                                                                                                                      | 26 - BRIDGE OVERHEAD<br>STRUCTURE<br>27 - BRIDGE PIER OR ABUTMENT               | 33 - MEDIAN CABLE BARRIER<br>34 - MEDIAN GUARDRAIL<br>BARRIER                                         | 39 - LIGHT/LUMINARIES SUPPORT<br>40 - UTILITY POLE<br>41 - OTHER POST, POLE OR        | 45 - EMBANKMENT<br>46 - FENCE<br>47 - MAILBOX                                                                  | 52 - BUILDING<br>53 - TUNNEL                                                     |                               |                                                          |  |  |  |
| 5                                                                                                                    | 28 - BRIDGE PARAPET<br>29 - BRIDGE RAIL                                         | 35 - MEDIAN CONCRETE<br>BARRIER                                                                       | 41 - OTHER POST, POLE OR<br>SUPPORT<br>42 - CULVERT                                   | 47 - MALBOX<br>48 - TREE<br>49 - FIRE HYDRANT                                                                  | 54 - OTHER FIXED OBJECT<br>99 - OTHER / UNKNOWN                                  |                               | 1 - STATED/ESTIMATED SPEED<br>2 - CALCULATED / EDR       |  |  |  |
|                                                                                                                      | 30 - GUARDRAIL FACE                                                             | 36 - MEDIAN OTHER BARRIER                                                                             |                                                                                       |                                                                                                                |                                                                                  |                               | 2 - CALCULA IED / EDR<br>3 - UNDETERMINED                |  |  |  |
| <sup>6</sup>                                                                                                         |                                                                                 |                                                                                                       |                                                                                       |                                                                                                                |                                                                                  | POSTED SPEED                  |                                                          |  |  |  |
| , <b>1</b> .                                                                                                         |                                                                                 | . 1                                                                                                   |                                                                                       |                                                                                                                |                                                                                  | 2 5                           |                                                          |  |  |  |
| ISY8304 OH1U 1/19                                                                                                    | FIRST HARMFUL EVENT<br>[760-0820]                                               |                                                                                                       | NOST HARMFUL EVENT                                                                    |                                                                                                                |                                                                                  |                               | PAGE OF                                                  |  |  |  |
|                                                                                                                      |                                                                                 |                                                                                                       |                                                                                       |                                                                                                                |                                                                                  |                               |                                                          |  |  |  |