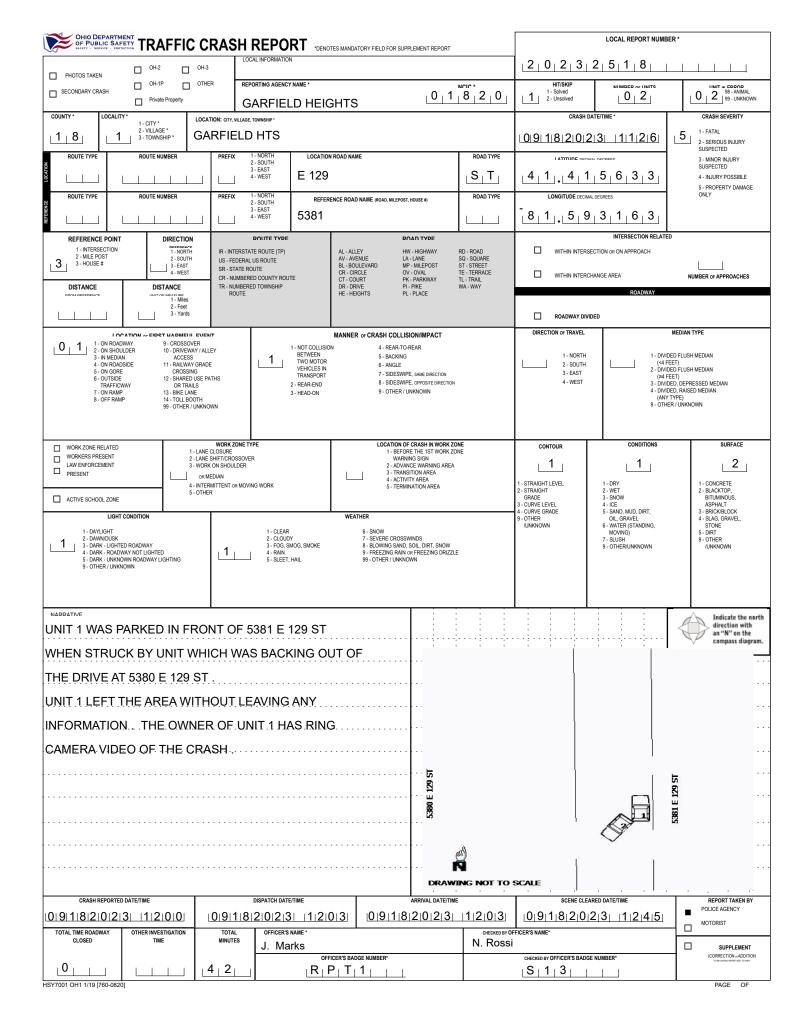

|                                                                                       | EPARTMENT UNIT                          |                                                             |                                                                      |                                                                 |                                                                      | 2,0,2,3,2                     | LOCAL REPORT NUMBER                                          |  |  |  |
|---------------------------------------------------------------------------------------|-----------------------------------------|-------------------------------------------------------------|----------------------------------------------------------------------|-----------------------------------------------------------------|----------------------------------------------------------------------|-------------------------------|--------------------------------------------------------------|--|--|--|
| KAPETY - BER                                                                          | OWNER NAME: LAST, FIRST, MIDDLE         |                                                             |                                                                      |                                                                 |                                                                      |                               |                                                              |  |  |  |
| UNIT# 0                                                                               |                                         | (■ Same<br>HONY JACOB                                       | As Driver)                                                           | OWNER PHONE: INCLUDE AREA CODE                                  | ( 🔲 Same As Driver)                                                  |                               | DAMAGE<br>DAMAGE SCALE                                       |  |  |  |
| OWNER ADDRESS: ST                                                                     | treet, city, state, zip<br>16TH ST SE   | ( 🖪 Same As Driv                                            | ver)<br>MASSILL(                                                     | ОМ ОН                                                           | 44646                                                                | 2                             | 3 - FUNCTIONAL DAMAGE<br>4 - DISABLING DAMAGE<br>9 - UNKNOWN |  |  |  |
| COMMERCIAL CARRIER                                                                    | R: NAME, ADDRESS, CITY, STATE, ZIP      |                                                             |                                                                      | COMMERCIAL CARRIER PHONE: INCLUE                                | DE AREA CODE                                                         |                               |                                                              |  |  |  |
|                                                                                       |                                         |                                                             |                                                                      |                                                                 |                                                                      |                               | DAMAGED AREA(S)                                              |  |  |  |
|                                                                                       |                                         |                                                             |                                                                      | VEHICLE YEAR                                                    | VEHICLE MAKE                                                         |                               | INDICATE ALL THAT APPLY                                      |  |  |  |
|                                                                                       | JTT4883                                 |                                                             | $\frac{A_1P_1A_1J_1Y_12_52_19}{100000000000000000000000000000000000$ |                                                                 |                                                                      | 11 12 1                       | 11 12 1                                                      |  |  |  |
| VERIFIED                                                                              |                                         | SIVE                                                        | 96673952                                                             | BLK                                                             | Sentra                                                               |                               |                                                              |  |  |  |
|                                                                                       |                                         |                                                             | US DOT #                                                             | TOWED BY: COMPANY NAME                                          | •                                                                    | 9 9 3                         | 3 9 9 3 3                                                    |  |  |  |
|                                                                                       | GOVERNMENT                              | # OCCUPANTS                                                 | VEHICLE WEIGHT GVWR/GCWR                                             | HAZARDOUS                                                       | S MATERIAL                                                           |                               |                                                              |  |  |  |
| INTERLOCK<br>DEVICE<br>EQUIPPED                                                       | HIT/SKIP UNIT                           |                                                             | 1 - ≤10K LBS.<br>2 - 10,001 - 26K LBS.                               | MATERIAL RELEASED                                               | CLASS # PLACARD ID #                                                 | 7 6 5                         | 12 7 6 5                                                     |  |  |  |
|                                                                                       | ASSENGER CAR                            | 7 - MOTORCYCLE 2-WHEELED                                    | 3 - >26K LBS.<br>12 - GOLF CART                                      | 18 - LIMO (LIVERY VEHICLE)                                      | 23 - PEDESTRIAN/SKATER                                               | 5                             |                                                              |  |  |  |
| 2 - PA                                                                                | ASSENGER VAN (MINIVAN)                  | 8 - MOTORCYCLE 3-WHEELED<br>9 - AUTOCYCLE                   | 13 - SNOWMOBILE                                                      | 19 - BUS (16+ PASSENGERS)<br>20 - OTHER VEHICLE                 | 24 - WHEELCHAIR (ANY TYPE)<br>25 - OTHER NON- MOTORIST               |                               |                                                              |  |  |  |
| 4-Pi                                                                                  | ICK UP<br>ARGO VAN                      | 10 - MOPED OR MOTORIZED<br>BICYCLE                          | 15 - SEMI-TRACTOR                                                    | 21 - HEAVY EQUIPMENT<br>22 - ANIMAL WITH RIDER OR               | 26 - BICYCLE<br>27 - TRAIN                                           | 9                             |                                                              |  |  |  |
|                                                                                       | AN (9-15 SEATS)                         | 11 - ALL TERRAIN VEHICLE<br>(ATV / UTV)                     | 17 - MOTORHOME                                                       | ANIMAL-DRAWN VEHICLE                                            | 99 - UNKNOWN OR HIT/SKIP                                             | 8                             |                                                              |  |  |  |
|                                                                                       |                                         |                                                             |                                                                      |                                                                 |                                                                      | 11 12 1                       | 7 6 5 11 12 1                                                |  |  |  |
| # OF                                                                                  | TRAILING UNITS                          |                                                             |                                                                      |                                                                 |                                                                      | 10 11 1                       | 2 10 11 2                                                    |  |  |  |
| WAS VEHICLE OPERATING IN AUTONOMOUS MODE O 0- NO AUTOMATION 3- CONDITIONAL 9- UNKNOWN |                                         |                                                             |                                                                      |                                                                 |                                                                      |                               |                                                              |  |  |  |
| 2                                                                                     | ES 2 - NO 9 - OTHER / UNKNOW            | N AUTONOMOUS<br>N MODE LEVEL                                | 2 - PARTIAL AUTOMATION                                               | 4 - HIGH AUTOMATION<br>5 - FULL AUTOMATION                      |                                                                      | 0 4 -                         |                                                              |  |  |  |
| 1 - NO                                                                                |                                         | 6 - BUS - CHARTER/TOUR                                      | 11 - FIRE                                                            | 16 - FARM                                                       | 21 - MAIL CARRIER                                                    |                               |                                                              |  |  |  |
| 4 - SC                                                                                | ECTRONIC RIDE SHARING                   | 7 - BUS - INTERCITY<br>8 - BUS - SHUTTLE<br>9 - BUS - OTHER | 12 - MILITARY<br>13 - POLICE<br>14 - PUBLIC UTILITY                  | 17 - MOWING<br>18 - SNOW REMOVAL<br>19 - TOWING                 | 99 - OTHER /UNKNOWN                                                  | 7 6 5                         | 7 6 5                                                        |  |  |  |
|                                                                                       | JS-TRANSIT/COMMUTER                     | 10 - AMBULANCE                                              | 15 - CONSTRUCTION EQUIPMENT                                          | 20 - SAFETY SERVICE PATROL                                      |                                                                      |                               | 12 12 12                                                     |  |  |  |
| 0 1 <sup>1-NO</sup>                                                                   |                                         | 3 - VEHICLE TOWING ANOTHER                                  | 5 - INTERMODAL CONTAINER                                             | 8 - POLE                                                        | 12 - CONCRETE MIXER                                                  | 12<br>0 0                     |                                                              |  |  |  |
| CARGO BODY                                                                            | NOT APPLICABLE<br>JS                    | MOTOR VEHICLE<br>4 - LOGGING                                | CHASSIS<br>6 - CARGO VAN/ENCLOSED BOX<br>7 - GRAIN/CHIPS/GRAVEL      | 9 - CARGO TANK<br>10 - FLAT BED<br>11 - DUMP                    | 13 - AUTO TRANSPORTER<br>14 - GARBAGE/REFUSE<br>99 - OTHER / UNKNOWN | , Mg                          | 9 3 9 3 9 3 9 3 3                                            |  |  |  |
| TYPE                                                                                  |                                         |                                                             | 7 - GRAINCHIPS/GRAVEL                                                | TT - DOMP                                                       |                                                                      |                               |                                                              |  |  |  |
| 2-HE/                                                                                 | EAD LAMPS                               | 4 - BRAKES<br>5 - STEERING                                  | 7 - WORN OR SLICK TIRES<br>8 - TRAILER EQUIPMENT                     | 9 - MOTOR TROUBLE<br>10 - DISABLED FROM PRIOR                   | 99 - OTHER / UNKNOWN                                                 | 6                             | 6 6 6                                                        |  |  |  |
| DEFECTS                                                                               |                                         | 6 - TIRE BLOWOUT                                            | DEFECTIVE                                                            | ACCIDENT                                                        |                                                                      |                               |                                                              |  |  |  |
| MA                                                                                    |                                         | 3 - INTERSECTION - OTHER<br>4 - MIDBLOCK - MARKED           | 6 - BICYCLE LANE<br>7 - SHOULDER/ROADSIDE                            | 9 - MEDIAN/CROSSING ISLAND<br>10 - DRIVEWAY ACCESS              | 12 - FIRST RESPONDER<br>AT INCIDENT SCENE<br>99 - OTHER / UNKNOWN    | - NO DAMAGE [0]               | UNDERCARRIAGE [14]                                           |  |  |  |
| LOCATION AT                                                                           | TERSECTION -<br>IMARKED                 | CROSSWALK<br>5 - TRAVEL LANE-OTHER LOCATION                 | 8 - SIDEWALK                                                         | 11 - SHARED USE PATHS OR<br>TRAILS                              |                                                                      | - TOP [13]                    | - ALL AREAS [15]<br>NIT NOT AT SCENE [16]                    |  |  |  |
| 1 - NO                                                                                |                                         | 1 - STRAIGHT AHEAD                                          | 7 - MAKING U-TURN                                                    | 13 - NEGOTIATING A CURVE                                        | 18 - APPROACHING<br>OR LEAVING VEHICLE                               |                               | NITIAL POINT OF CONTACT                                      |  |  |  |
| 2 - NOI<br>3 - STF                                                                    |                                         | 2 - BACKING<br>3 - CHANGING LANES                           | 8 - ENTERING TRAFFIC LANE<br>9 - LEAVING TRAFFIC LANE                | 14 - ENTERING OR CROSSING<br>SPECIFIED LOCATION                 | 19 - STANDING<br>20 - OTHER NON-MOTORIST                             |                               |                                                              |  |  |  |
| 4 - STF                                                                               | RUCK PRE-CRASH                          | 4 - OVERTAKING/PASSING<br>5 - MAKING RIGHT TURN             | 10 - PARKED<br>11 - SLOWING OR STOPPED                               | 15 - WALKING, RUNNING,<br>JOGGING, PLAYING                      | 21 - STANDING OUTSIDE<br>DISABLED VEHICLE                            | 0 7 0 - NO DAMAG              |                                                              |  |  |  |
| & S'                                                                                  | STRUCK<br>THER / UNKNOWN                | 6 - MAKING LEFT TURN                                        | IN TRAFFIC<br>12 - DRIVERLESS                                        | 16 - WORKING<br>17 - PUSHING VEHICLE                            | 99 - OTHER / UNKNOWN                                                 | DIAGRAN<br>13 - TOP           |                                                              |  |  |  |
| 5-01                                                                                  |                                         |                                                             |                                                                      |                                                                 |                                                                      |                               |                                                              |  |  |  |
| 1 - NOF                                                                               |                                         |                                                             | 13 - IMPROPER START FROM                                             | 17 - VISION OBSTRUCTION                                         | 21 - LYING IN ROADWAY                                                | TRAFFICWAY FLOW               | TRAFFIC<br>TRAFFIC CONTROL                                   |  |  |  |
| 3 - RAM                                                                               | N RED LIGHT                             | 8 - FOLLOWING TOO<br>CLOSE/ACDA                             | A PARKED POSITION<br>14 - STOPPED OR PARKED                          | 18 - OPERATING DEFECTIVE<br>EQUIPMENT                           | 22 - NOT DISCERNABLE<br>23 - OPENING DOOR INTO                       |                               | 1 - ROUNDABOUT 4 - STOP SIGN                                 |  |  |  |
| 1 2 5-UNS                                                                             | ISAFE SPEED                             | 9 - IMPROPER LANE<br>CHANGING<br>10 - IMPROPER PASSING      | ILLEGALLY<br>15 - SWERVING TO AVOID                                  | 19 - LOAD SHIFTING/<br>FALLING/SPILLING                         | ROADWAY<br>99 - OTHER IMPROPER                                       | 1 - ONE-WAY<br>2 - TWO-WAY    | 6 2 - SIGNAL 5 - YIELD SIGN                                  |  |  |  |
|                                                                                       | PROPER TURN                             | 11 - DROVE OFF ROAD<br>12 - IMPROPER BACKING                | 16 - WRONG WAY                                                       | 20 - IMPROPER CROSSING                                          | ACTION                                                               |                               | 3 - FLASHER 6 - NO CONTROL                                   |  |  |  |
| CIRCUMSTANCES                                                                         |                                         |                                                             |                                                                      |                                                                 |                                                                      | # OF THROUGH LANES<br>ON ROAD | RAIL GRADE CROSSING<br>1 - NOT INVOLVED                      |  |  |  |
| SEQUENCE OF EVEN                                                                      | NTS                                     |                                                             |                                                                      |                                                                 |                                                                      |                               | 2 - INVOLVED - ACTIVE CROSSING                               |  |  |  |
| EVE                                                                                   |                                         |                                                             | EVENTS                                                               |                                                                 |                                                                      | _2_                           | 1 3 - INVOLVED - PASSIVE CROSSING                            |  |  |  |
| 1 2 1 2 - FIRE                                                                        | E/EXPLOSION                             | 7 - SEPARATION OF                                           | 11 - CROSS CENTERLINE -<br>OPPOSITE DIRECTION OF<br>TRAVEL           | 16 - RAILWAY VEHICLE<br>17 - ANIMAL - FARM                      | 22 - WORK ZONE<br>MAINTENANCE<br>EQUIPMENT                           |                               |                                                              |  |  |  |
| 4 - JAC                                                                               | biddin E                                | UNITS<br>8 - RAN OFF ROAD RIGHT                             | 12 - DOWNHILL RUNAWAY<br>13 - OTHER NON-COLLISION                    | 18 - ANIMAL - DEER<br>19 - ANIMAL - OTHER                       | 23 - STRUCK BY FALLING,<br>SHIFTING CARGO OR                         | L                             | NIT / NON-MOTORIST DIRECTION<br>1 - NORTH 5 - NORTHEAST      |  |  |  |
|                                                                                       |                                         | 9 - RAN OFF ROAD LEFT<br>10 - CROSS MEDIAN                  | 14 - PEDESTRIAN<br>15 - PEDALCYCLE                                   | 20 - MOTOR VEHICLE IN<br>TRANSPORT<br>21 - PARKED MOTOR VEHICLE | ANYTHING SET IN<br>MOTION BY A MOTOR<br>VEHICLE                      |                               | 2 - SOUTH 6 - NORTHWEST                                      |  |  |  |
|                                                                                       |                                         |                                                             |                                                                      | 2. TRUES NOTOR VEHICLE                                          | 24 - OTHER MOVABLE<br>OBJECT                                         | FROM 4 TO                     | 3 - EAST 7 - SOUTHEAST                                       |  |  |  |
| 3                                                                                     |                                         |                                                             | COLLISION WITH FIXED OBJECT -                                        | STRUCK                                                          |                                                                      |                               | 4 - WEST 8 - SOUTHWEST<br>9 - OTHER / UNKNOWN                |  |  |  |
|                                                                                       |                                         |                                                             | 37 - TRAFFIC SIGN POST<br>38 - OVERHEAD SIGN POST                    | 43 - CURB<br>44 - DITCH                                         | 50 -WORKZONE MAINTENANCE<br>EQUIPMENT                                | UNIT SPEED                    |                                                              |  |  |  |
| 4 26 - BR<br>STI                                                                      | RIDGE OVERHEAD<br>IRUCTURE              | 33 - MEDIAN CABLE BARRIER                                   | 39 - LIGHT/LUMINARIES SUPPORT<br>40 - UTILITY POLE                   | 45 - EMBANKMENT<br>46 - FENCE                                   | 51 - WALL<br>52 - BUILDING                                           |                               | DETECTED SPEED                                               |  |  |  |
| 27 - BR<br>28 - BR                                                                    | RIDGE PIER OR ABUTMENT<br>RIDGE PARAPET | BARRIER<br>35 - MEDIAN CONCRETE                             | 40 - OTHER POST, POLE OR<br>SUPPORT                                  | 47 - MAILBOX<br>48 - TREE                                       | 53 - TUNNEL<br>54 - OTHER FIXED OBJECT                               | 5                             | 1 - STATED/ESTIMATED SPEED                                   |  |  |  |
|                                                                                       | RIDGE RAIL                              |                                                             | 42 - CULVERT                                                         | 49 - FIRE HYDRANT                                               | 99 - OTHER / UNKNOWN                                                 |                               | 2 - CALCULATED / EDR                                         |  |  |  |
| 6                                                                                     |                                         |                                                             |                                                                      |                                                                 |                                                                      | POSTED SPEED                  | 3 - UNDETERMINED                                             |  |  |  |
|                                                                                       |                                         |                                                             |                                                                      |                                                                 |                                                                      | <b>-</b> -                    |                                                              |  |  |  |
|                                                                                       | RST HARMFUL EVENT                       | 1 MOS                                                       | ST HARMFUL EVENT                                                     |                                                                 |                                                                      | 2 5                           |                                                              |  |  |  |
| ISY8304 OH1U 1/19 [760-08                                                             |                                         |                                                             |                                                                      |                                                                 |                                                                      | L                             | PAGE OF                                                      |  |  |  |