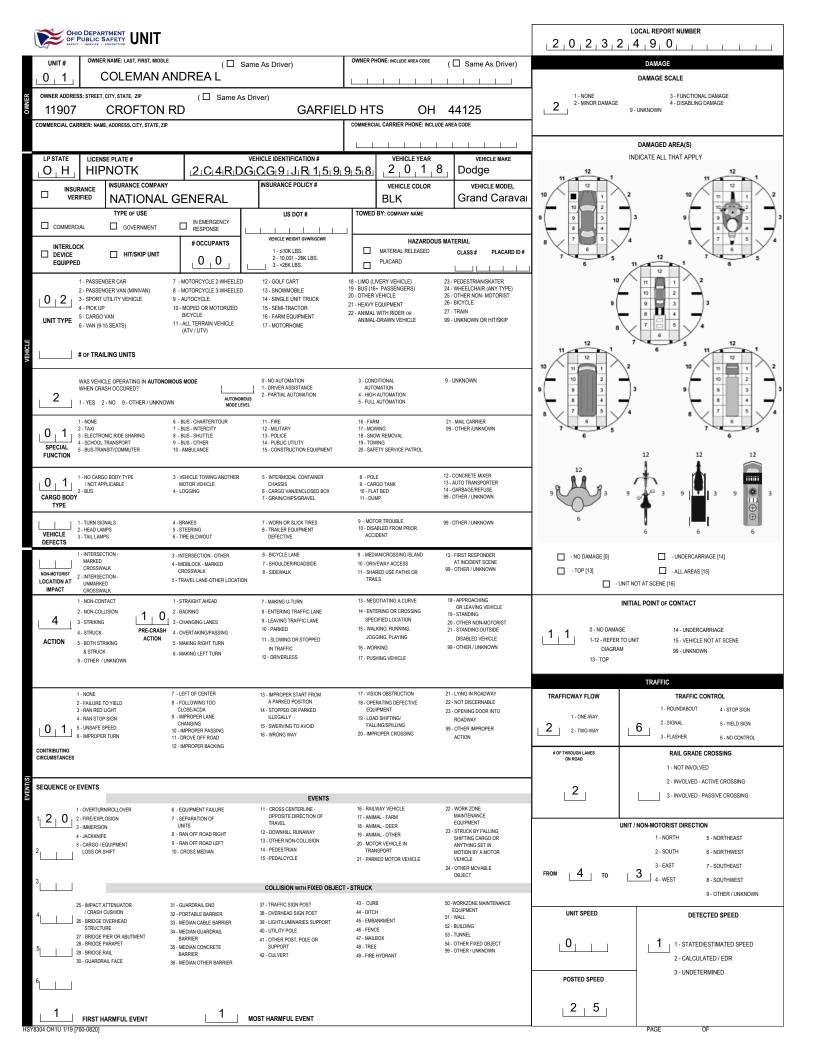

|                                                                                                                                                                                           |                                                                              |                                       |                                                                                                                |                                                                                   |                                                                                                                       |                                                                                                                           |                                                                         |                                                         | 2,0,2,3                                                                                                                         |                               |                                           |                                                                   |  |  |
|-------------------------------------------------------------------------------------------------------------------------------------------------------------------------------------------|------------------------------------------------------------------------------|---------------------------------------|----------------------------------------------------------------------------------------------------------------|-----------------------------------------------------------------------------------|-----------------------------------------------------------------------------------------------------------------------|---------------------------------------------------------------------------------------------------------------------------|-------------------------------------------------------------------------|---------------------------------------------------------|---------------------------------------------------------------------------------------------------------------------------------|-------------------------------|-------------------------------------------|-------------------------------------------------------------------|--|--|
| UNIT #                                                                                                                                                                                    |                                                                              |                                       |                                                                                                                |                                                                                   |                                                                                                                       |                                                                                                                           |                                                                         |                                                         |                                                                                                                                 |                               |                                           |                                                                   |  |  |
| 0 2                                                                                                                                                                                       |                                                                              |                                       |                                                                                                                |                                                                                   |                                                                                                                       |                                                                                                                           |                                                                         |                                                         | DAMAGE SCALE                                                                                                                    |                               |                                           |                                                                   |  |  |
| H N                                                                                                                                                                                       | NER ADDRESS: STREET, CITY, STATE, ZIP ( Same As Driver)                      |                                       |                                                                                                                |                                                                                   |                                                                                                                       |                                                                                                                           |                                                                         |                                                         |                                                                                                                                 | 1 - NONE<br>2 - MINOR DAMAG   |                                           | 3 - FUNCTIONAL DAMAGE<br>4 - DISABLING DAMAGE                     |  |  |
| 3000         ROCKEFELLER AVE         CLEVELAND         OH         44115           COMMERCIAL CARRIER: NAME, ADDRESS, CITY, STATE, ZIP         COMMERCIAL CARRIER PHONE: INCLUDE AREA CODE |                                                                              |                                       |                                                                                                                |                                                                                   |                                                                                                                       |                                                                                                                           |                                                                         |                                                         |                                                                                                                                 | 9 - UNKI                      | NOWN                                      |                                                                   |  |  |
|                                                                                                                                                                                           |                                                                              |                                       |                                                                                                                |                                                                                   |                                                                                                                       |                                                                                                                           |                                                                         |                                                         |                                                                                                                                 |                               | DAI                                       | MAGED AREA(S)                                                     |  |  |
| LP STATE                                                                                                                                                                                  |                                                                              | E PLATE #                             |                                                                                                                |                                                                                   |                                                                                                                       | VEHICLE YEAR VEHICLE MAKE                                                                                                 |                                                                         |                                                         |                                                                                                                                 | INDICATE ALL THAT APPLY       |                                           |                                                                   |  |  |
| O_H         R411043         12   G  1 W T   5   8 K 2   6  9  2  2  3                                                                                                                     |                                                                              |                                       |                                                                                                                |                                                                                   | B_2         7         8         2         0         6         Chevrolet           VEHICLE COLOR         VEHICLE MODEL |                                                                                                                           |                                                                         |                                                         | 11 12 1                                                                                                                         |                               | 11 12 1                                   |                                                                   |  |  |
|                                                                                                                                                                                           | ERIFIED                                                                      |                                       | RECT AUTO #1799910                                                                                             |                                                                                   |                                                                                                                       |                                                                                                                           | SIL                                                                     | Im                                                      | Impala                                                                                                                          |                               | <u>_</u> 2                                |                                                                   |  |  |
| Сомме                                                                                                                                                                                     | RCIAL                                                                        | TYPE OF USE                           | IN EMERGENCY<br>RESPONSE                                                                                       |                                                                                   | US DOT #                                                                                                              | TOWED                                                                                                                     | BY: COMPANY NAME                                                        |                                                         |                                                                                                                                 | 9 9 3                         | 3                                         | 9 9 3 3                                                           |  |  |
| INTERL                                                                                                                                                                                    |                                                                              | _                                     | # OCCUPANTS                                                                                                    |                                                                                   | VEHICLE WEIGHT GVWR/GCWR<br>1 - ≤10K LBS.                                                                             |                                                                                                                           | HAZARDO<br>MATERIAL RELEASED                                            | US MATERIA                                              |                                                                                                                                 | 8 7 8                         | <u>_</u> 4                                |                                                                   |  |  |
|                                                                                                                                                                                           |                                                                              | HIT/SKIP UNIT                         | 0_1_                                                                                                           |                                                                                   | 2 - 10,001 - 26K LBS.<br>3 - >26K LBS.                                                                                |                                                                                                                           |                                                                         | CLASS # PLACARD ID #                                    |                                                                                                                                 | 7 5 5                         | 11                                        |                                                                   |  |  |
|                                                                                                                                                                                           | 1 - PASSEN<br>2 - PASSEN                                                     | GER CAR<br>GER VAN (MINIVAN)          | 7 - MOTORCYCLE 2-WHEELED<br>8 - MOTORCYCLE 3-WHEELED                                                           |                                                                                   | 12 - GOLF CART<br>13 - SNOWMOBILE                                                                                     | 18 - LIMO (LIVERY VEHICLE)<br>19 - BUS (16+ PASSENGERS)                                                                   |                                                                         | 24 - WHEE                                               | STRIAN/SKATER<br>LCHAIR (ANY TYPE)                                                                                              |                               | °⁄ [                                      |                                                                   |  |  |
| 0 1                                                                                                                                                                                       | 0 1 3- SPORT UTILITY VEHICLE 9                                               |                                       |                                                                                                                | 9 - AUTOCYCLE 14 - SINGLE UNIT TRUCK<br>10 - MOPED OR MOTORIZED 15 - SEMI-TRACTOR |                                                                                                                       |                                                                                                                           | 20 - OTHER VEHICLE<br>21 - HEAVY EQUIPMENT<br>22 - ANIMAL WITH RIDER OR |                                                         | R NON- MOTORIST                                                                                                                 | 9                             | 3                                         |                                                                   |  |  |
| UNIT TYPE         5 - CARGO VAN         BICYCLE           6 - VAN (9-15 SEATS)         11 - ALL TERRAIN VEHICLE<br>(ATV / UTV)                                                            |                                                                              |                                       |                                                                                                                |                                                                                   | 16 - FARM EQUIPMENT 22 - ANIMAL WITH RIDER OR<br>ANIMAL-DRAWN VEHICLE<br>17 - MOTORHOME                               |                                                                                                                           |                                                                         | 27 - TRAIN<br>99 - UNKN                                 | OWN OR HIT/SKIP                                                                                                                 |                               | 8                                         |                                                                   |  |  |
|                                                                                                                                                                                           |                                                                              |                                       |                                                                                                                |                                                                                   |                                                                                                                       |                                                                                                                           |                                                                         |                                                         |                                                                                                                                 | 6 11 1                        |                                           |                                                                   |  |  |
|                                                                                                                                                                                           |                                                                              |                                       |                                                                                                                |                                                                                   |                                                                                                                       |                                                                                                                           |                                                                         |                                                         |                                                                                                                                 |                               |                                           |                                                                   |  |  |
| ~                                                                                                                                                                                         | WAS VEHIC<br>WHEN CRA                                                        | LE OPERATING IN AUTONO<br>SH OCCURED? | L                                                                                                              |                                                                                   | 0 - NO AUTOMATION<br>1 - DRIVER ASSISTANCE<br>2 - PARTIAL AUTOMATION                                                  |                                                                                                                           | MATION                                                                  | 9 - UNKNO                                               | DWN                                                                                                                             | 9 9 3                         | 3                                         | 9 9 3 3                                                           |  |  |
| 2 1- YES 2-NO 9-OTHER/UNKNOW                                                                                                                                                              |                                                                              |                                       | VN A                                                                                                           |                                                                                   |                                                                                                                       |                                                                                                                           | 4 - HIGH AUTOMATION<br>5 - FULL AUTOMATION                              |                                                         |                                                                                                                                 |                               | 7.                                        |                                                                   |  |  |
| 0,1,                                                                                                                                                                                      | 1 - NONE<br>0 1 2 - TAXI                                                     |                                       |                                                                                                                |                                                                                   | 12 - MILITARY                                                                                                         | IILITARY 17 - MOWING                                                                                                      |                                                                         | 21 - MAIL CARRIER<br>99 - OTHER /UNKNOWN                |                                                                                                                                 |                               | × _                                       | 7 5                                                               |  |  |
| SPECIAL<br>FUNCTION                                                                                                                                                                       | 4 - SCHOOL TRANSPORT<br>5 - BUS-TRANSIT/COMMUTER                             |                                       |                                                                                                                |                                                                                   | 13 - POLICE<br>14 - PUBLIC UTILITY<br>15 - CONSTRUCTION EQUIPMENT                                                     | LIC UTILITY 19 - TOWING                                                                                                   |                                                                         |                                                         |                                                                                                                                 | 0                             | 12                                        | 6<br>2 12 12                                                      |  |  |
| FUNCTION                                                                                                                                                                                  |                                                                              |                                       |                                                                                                                |                                                                                   |                                                                                                                       |                                                                                                                           | -                                                                       | 12 - CONCR                                              | ETE MIYED                                                                                                                       | 12                            | 1                                         |                                                                   |  |  |
| 0 1                                                                                                                                                                                       | 2 - BUS                                                                      |                                       | MOTOR VEHICLE CHASSIS<br>4 - LOGGING 6 - CARGO VAN/ENCLOSED                                                    |                                                                                   | 6 - CARGO VAN/ENCLOSED BOX                                                                                            | 8 - POLE<br>9 - CARGO TANK<br>10 - FLAT BED                                                                               |                                                                         | 13 - AUTO T<br>14 - GARBA                               | RANSPORTER<br>GE/REFUSE                                                                                                         | , Mr.                         | ,1                                        | 3 9 3 3                                                           |  |  |
| CARGO BOD<br>TYPE                                                                                                                                                                         | )Y                                                                           |                                       |                                                                                                                |                                                                                   | 7 - GRAIN/CHIPS/GRAVEL                                                                                                | 11 - DUMP                                                                                                                 |                                                                         | 99 - OTHER                                              | / UNKNOWN                                                                                                                       | 0                             |                                           | $\oplus$ $\oplus$                                                 |  |  |
|                                                                                                                                                                                           | 2 - HEAD LAMPS 5 - STEERING 8 - TRAILER EQUIF                                |                                       | 7 - WORN OR SLICK TIRES<br>8 - TRAILER EQUIPMENT<br>DEFECTIVE                                                  | EQUIPMENT 10 - DISABLED FROM PRIOR                                                |                                                                                                                       |                                                                                                                           | / UNKNOWN                                                               | 6                                                       | 6                                                                                                                               | 6 6                           |                                           |                                                                   |  |  |
| DEFECTS                                                                                                                                                                                   | 3 - TAIL LAMP                                                                |                                       | 6 - TIRE BLOWOUT<br>3 - INTERSECTION - OTHER                                                                   |                                                                                   | 6 - BICYCLE LANE                                                                                                      | 9 - MEDIAN/CROSSING ISLAND                                                                                                |                                                                         | 12 - FIRST                                              | RESPONDER                                                                                                                       | - NO DAMAGE [0]               |                                           | UNDERCARRIAGE [14]                                                |  |  |
| NON-MOTORIST                                                                                                                                                                              | MARKED<br>CROSSWA<br>2 - INTERSEC                                            | LK                                    | - MIDELOCK - MARKED<br>CROSSWALK     5 - TRAVEL LANE-OTHER LOCATION                                            |                                                                                   | 7 - SHOULDER/ROADSIDE<br>8 - SIDEWALK                                                                                 | 10 - DRIVEWAY ACCESS<br>11 - SHARED USE PATHS OR<br>TRAILS                                                                |                                                                         | AT INC                                                  | IDENT SCENE<br>R / UNKNOWN                                                                                                      | - TOP [13]                    |                                           | - ALL AREAS [15]                                                  |  |  |
| LOCATION AT<br>IMPACT                                                                                                                                                                     | 2 - INTERSEC<br>UNMARKE<br>CROSSWA                                           | D                                     |                                                                                                                |                                                                                   |                                                                                                                       |                                                                                                                           |                                                                         |                                                         |                                                                                                                                 | - UNIT NOT AT SCENE [16]      |                                           |                                                                   |  |  |
| _                                                                                                                                                                                         | 1 - NON-CON<br>2 - NON-COLL                                                  |                                       | 1 - STRAIGHT AHEAD<br>2 - BACKING                                                                              |                                                                                   | 7 - MAKING U-TURN<br>8 - ENTERING TRAFFIC LANE                                                                        | 13 - NEGOTIATING A CURVE<br>14 - ENTERING OR CROSSING<br>SPECIFIED LOCATION<br>15 - WALKING, RUNNING,<br>JOGGING, PLAYING |                                                                         | OR LE                                                   | 18 - APPROACHING<br>OR LEAVING VEHICLE<br>19 - STANDING<br>20 - OTHER NON-MOTORIST<br>21 - STANDING OUTSIDE<br>DISABLED VEHICLE |                               | INITIAL PO                                | OINT OF CONTACT                                                   |  |  |
|                                                                                                                                                                                           | ACTION 5 - BOTH STRIKING<br>& STRUCK<br>ACTION 5 - BOTH STRIKING<br>& STRUCK |                                       | 3 - CHANGING LANES<br>4 - OVERTAKING/PASSING                                                                   |                                                                                   | 9 - LEAVING TRAFFIC LANE<br>10 - PARKED<br>11 - SLOWING OR STOPPED                                                    |                                                                                                                           |                                                                         | 21 - STAN                                               |                                                                                                                                 | 0.5 <sup>0-NO DAN</sup>       |                                           |                                                                   |  |  |
| ACTION                                                                                                                                                                                    |                                                                              |                                       | 5 - MAKING RIGHT TURN<br>6 - MAKING LEFT TURN                                                                  | 5 - MAKING RIGHT TURN IN TRAFFIC                                                  |                                                                                                                       | 16 - WORKING<br>17 - PUSHING VEHICLE                                                                                      |                                                                         |                                                         | R / UNKNOWN                                                                                                                     | 1-12 - REFE<br>DIAGE          | 15 - VEHICLE NOT AT SCENE<br>99 - UNKNOWN |                                                                   |  |  |
|                                                                                                                                                                                           | 9 - OTHER / I                                                                | INKNOWN                               |                                                                                                                |                                                                                   |                                                                                                                       |                                                                                                                           |                                                                         |                                                         |                                                                                                                                 | 13 - TOP                      |                                           |                                                                   |  |  |
|                                                                                                                                                                                           | 1 - NONE                                                                     |                                       | 7 - LEFT OF CENTER                                                                                             |                                                                                   | 13 - IMPROPER START FROM                                                                                              | 17 - VISION OBSTRUCTION                                                                                                   |                                                                         |                                                         | IN ROADWAY                                                                                                                      | TRAFFICWAY FLOW               |                                           | TRAFFIC<br>TRAFFIC CONTROL                                        |  |  |
|                                                                                                                                                                                           | 2 - FAILURE T<br>3 - RAN RED L<br>4 - RAN STOP                               | IGHT                                  | 8 - FOLLOWING TOO<br>CLOSE/ACDA<br>9 - IMPROPER LANE                                                           |                                                                                   | A PARKED POSITION<br>14 - STOPPED OR PARKED<br>ILLEGALLY                                                              | EQUI                                                                                                                      | RATING DEFECTIVE<br>PMENT<br>D SHIFTING/                                | 23 - OPENI                                              | ISCERNABLE<br>NG DOOR INTO                                                                                                      | 1 - ONE-WAY                   |                                           | 1 - ROUNDABOUT 4 - STOP SIGN                                      |  |  |
| 1 2                                                                                                                                                                                       | 5 - UNSAFE S<br>6 - IMPROPER                                                 | PEED                                  | CHANGING<br>10 - IMPROPER PASSING<br>11 - DROVE OFF ROAD                                                       |                                                                                   | 15 - SWERVING TO AVOID<br>16 - WRONG WAY                                                                              | FALLING/SPILLING<br>20 - IMPROPER CROSSING                                                                                |                                                                         | ROAD<br>99 - OTHEF<br>ACTIO                             | R IMPROPER                                                                                                                      | 2 2 - TWO-WAY                 | 6                                         | 2 - SIGNAL 5 - YIELD SIGN<br>3 - FLASHER 6 - NO CONTROL           |  |  |
| CONTRIBUTING                                                                                                                                                                              | 5                                                                            |                                       | 12 - IMPROPER BACKING                                                                                          |                                                                                   |                                                                                                                       |                                                                                                                           |                                                                         |                                                         |                                                                                                                                 | # OF THROUGH LANES<br>ON ROAD |                                           | RAIL GRADE CROSSING                                               |  |  |
| 0                                                                                                                                                                                         | -                                                                            |                                       |                                                                                                                |                                                                                   |                                                                                                                       |                                                                                                                           |                                                                         |                                                         |                                                                                                                                 |                               |                                           | 1 - NOT INVOLVED                                                  |  |  |
| SEQUENCE O                                                                                                                                                                                | FEVENTS                                                                      |                                       |                                                                                                                |                                                                                   | EVENTS                                                                                                                |                                                                                                                           |                                                                         |                                                         |                                                                                                                                 | 2                             |                                           | 2 - INVOLVED - ACTIVE CROSSING<br>3 - INVOLVED - PASSIVE CROSSING |  |  |
| 1, <b>2</b> , <b>1</b> ,                                                                                                                                                                  | 1 - OVERTURI<br>2 - FIRE/EXPL                                                |                                       | 6 - EQUIPMENT FAILURE<br>7 - SEPARATION OF                                                                     |                                                                                   | 11 - CROSS CENTERLINE -<br>OPPOSITE DIRECTION OF                                                                      |                                                                                                                           | NAY VEHICLE<br>AL - FARM                                                |                                                         | ENANCE                                                                                                                          |                               |                                           |                                                                   |  |  |
|                                                                                                                                                                                           | 3 - IMMERSIO<br>4 - JACKKNIFE                                                | 1                                     | UNITS<br>8 - RAN OFF ROAD RIGHT                                                                                |                                                                                   | TRAVEL<br>12 - DOWNHILL RUNAWAY<br>13 - OTHER NON-COLLISION                                                           | 18 - ANIM<br>19 - ANIM                                                                                                    | AL - DEER<br>AL - OTHER                                                 |                                                         | MENT<br>CK BY FALLING,<br>NG CARGO OR                                                                                           |                               | UNIT / NON                                | 1 - NORTH 5 - NORTHEAST                                           |  |  |
| 2                                                                                                                                                                                         | 5 - CARGO / E<br>LOSS OR S                                                   |                                       | 10 - CROSS MEDIAN                                                                                              |                                                                                   | 13 - OTHER NON-COLLISION<br>14 - PEDESTRIAN<br>15 - PEDALCYCLE                                                        | 20 - MOTOR VEHICLE IN<br>TRANSPORT<br>21 - PARKED MOTOR VEHICLE                                                           |                                                                         | ANYTH                                                   | IING SET IN<br>IN BY A MOTOR                                                                                                    |                               |                                           | 2 - SOUTH 6 - NORTHWEST                                           |  |  |
| 3                                                                                                                                                                                         |                                                                              |                                       |                                                                                                                |                                                                                   |                                                                                                                       |                                                                                                                           |                                                                         |                                                         | R MOVABLE                                                                                                                       | FROM 1 то                     | 2                                         | 3 - EAST 7 - SOUTHEAST<br>4 - WEST 8 - SOUTHWEST                  |  |  |
|                                                                                                                                                                                           |                                                                              |                                       | AL 01100011                                                                                                    |                                                                                   | COLLISION WITH FIXED OBJECT                                                                                           |                                                                                                                           |                                                                         |                                                         |                                                                                                                                 |                               |                                           | 9 - OTHER / UNKNOWN                                               |  |  |
| 4                                                                                                                                                                                         | 25 - IMPACT A<br>/ CRASH (<br>26 - BRIDGE C                                  | CUSHION                               | 32 - PORTABLE BARRIER<br>33 - MEDIAN CABLE BARRIER<br>34 - MEDIAN GUARDRAIL<br>BARRIER<br>35 - MEDIAN CONCRETE |                                                                                   | 37 - TRAFFIC SIGN POST<br>38 - OVERHEAD SIGN POST<br>39 - LICHTILLIMINAPLES SLIPPOPT                                  | 43 - CURB<br>44 - DITCH<br>45 - EMBANKMENT<br>46 - FENCE<br>47 - MAILBOX<br>48 - TREE<br>49 - FIRE HYDRANT                |                                                                         | 50 -WORKZONE MAINTENANCE<br>EQUIPMENT<br>51 - WALL      | MENT .                                                                                                                          | UNIT SPEED                    |                                           | DETECTED SPEED                                                    |  |  |
|                                                                                                                                                                                           | STRUCTU<br>27 - BRIDGE P                                                     | RE<br>IER OR ABUTMENT                 |                                                                                                                |                                                                                   | 39 - LIGHT/LUMINARIES SUPPORT<br>40 - UTILITY POLE<br>41 - OTHER POST, POLE OR                                        |                                                                                                                           |                                                                         | 52 - BUILDING<br>53 - TUNNEL<br>54 - OTHER FIXED OBJECT |                                                                                                                                 | 1.0                           |                                           | 1                                                                 |  |  |
| 5                                                                                                                                                                                         | 28 - BRIDGE P<br>29 - BRIDGE R<br>30 - GUARDR/                               | AIL                                   |                                                                                                                |                                                                                   | SUPPORT<br>42 - CULVERT                                                                                               |                                                                                                                           |                                                                         |                                                         | R FIXED OBJECT<br>R / UNKNOWN                                                                                                   |                               |                                           | 1 - STATED/ESTIMATED SPEED<br>2 - CALCULATED / EDR                |  |  |
| 6,                                                                                                                                                                                        | UU UUARDRA                                                                   |                                       | 30 - MEDIAN UTHER BARRI                                                                                        | n                                                                                 |                                                                                                                       |                                                                                                                           |                                                                         |                                                         |                                                                                                                                 | POSTED SPEED                  |                                           | 3 - UNDETERMINED                                                  |  |  |
| ĭ                                                                                                                                                                                         |                                                                              |                                       |                                                                                                                |                                                                                   |                                                                                                                       |                                                                                                                           |                                                                         |                                                         |                                                                                                                                 |                               |                                           |                                                                   |  |  |
| 1     First harmful event     1     MOST HARMFUL event                                                                                                                                    |                                                                              |                                       |                                                                                                                |                                                                                   |                                                                                                                       |                                                                                                                           |                                                                         |                                                         |                                                                                                                                 |                               |                                           |                                                                   |  |  |
| ISY8304 OH1U 1/19                                                                                                                                                                         |                                                                              | -                                     |                                                                                                                |                                                                                   |                                                                                                                       |                                                                                                                           |                                                                         |                                                         |                                                                                                                                 | 1                             |                                           | PAGE OF                                                           |  |  |