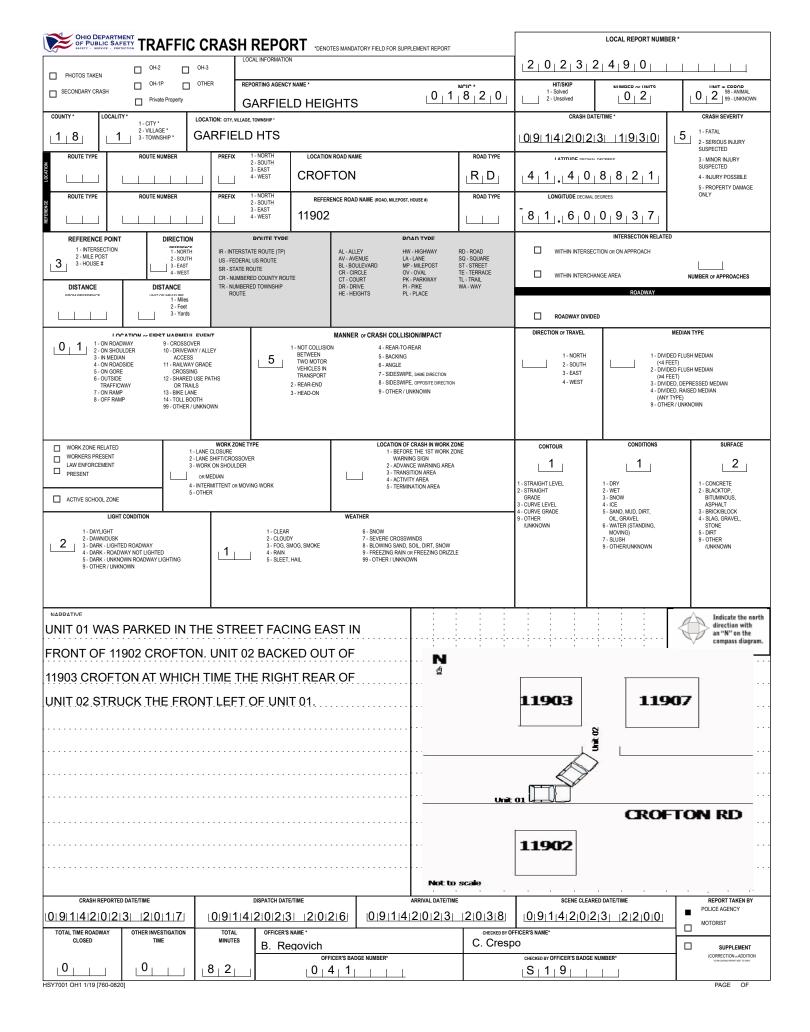

|                                                                                                                                                                                           |                                                                              |                                       |                                                                                                                |                                                                                   |                                                                                                                       |                                                                                                                           |                                                                         |                                                         | 2,0,2,3                                                                                                                         |                               |                                           |                                                                   |  |  |
|-------------------------------------------------------------------------------------------------------------------------------------------------------------------------------------------|------------------------------------------------------------------------------|---------------------------------------|----------------------------------------------------------------------------------------------------------------|-----------------------------------------------------------------------------------|-----------------------------------------------------------------------------------------------------------------------|---------------------------------------------------------------------------------------------------------------------------|-------------------------------------------------------------------------|---------------------------------------------------------|---------------------------------------------------------------------------------------------------------------------------------|-------------------------------|-------------------------------------------|-------------------------------------------------------------------|--|--|
| UNIT #                                                                                                                                                                                    |                                                                              |                                       |                                                                                                                |                                                                                   |                                                                                                                       |                                                                                                                           |                                                                         |                                                         |                                                                                                                                 |                               |                                           |                                                                   |  |  |
| 0 2                                                                                                                                                                                       |                                                                              |                                       |                                                                                                                |                                                                                   |                                                                                                                       |                                                                                                                           |                                                                         |                                                         | DAMAGE SCALE                                                                                                                    |                               |                                           |                                                                   |  |  |
| H N                                                                                                                                                                                       | NER ADDRESS: STREET, CITY, STATE, ZIP ( Same As Driver)                      |                                       |                                                                                                                |                                                                                   |                                                                                                                       |                                                                                                                           |                                                                         |                                                         |                                                                                                                                 | 1 - NONE<br>2 - MINOR DAMAG   |                                           | 3 - FUNCTIONAL DAMAGE<br>4 - DISABLING DAMAGE                     |  |  |
| 3000         ROCKEFELLER AVE         CLEVELAND         OH         44115           COMMERCIAL CARRIER: NAME, ADDRESS, CITY, STATE, ZIP         COMMERCIAL CARRIER PHONE: INCLUDE AREA CODE |                                                                              |                                       |                                                                                                                |                                                                                   |                                                                                                                       |                                                                                                                           |                                                                         |                                                         |                                                                                                                                 | 9 - UNKI                      | NOWN                                      |                                                                   |  |  |
|                                                                                                                                                                                           |                                                                              |                                       |                                                                                                                |                                                                                   |                                                                                                                       |                                                                                                                           |                                                                         |                                                         |                                                                                                                                 |                               | DAI                                       | MAGED AREA(S)                                                     |  |  |
| LP STATE                                                                                                                                                                                  |                                                                              | E PLATE #                             |                                                                                                                |                                                                                   |                                                                                                                       | VEHICLE YEAR VEHICLE MAKE                                                                                                 |                                                                         |                                                         |                                                                                                                                 | INDICATE ALL THAT APPLY       |                                           |                                                                   |  |  |
| O_H         R411043         12   G  1 W T   5   8 K 2   6  9  2  2  3                                                                                                                     |                                                                              |                                       |                                                                                                                |                                                                                   | B_2         7         8         2         0         6         Chevrolet           VEHICLE COLOR         VEHICLE MODEL |                                                                                                                           |                                                                         |                                                         | 11 12 1                                                                                                                         |                               | 11 12 1                                   |                                                                   |  |  |
|                                                                                                                                                                                           | ERIFIED                                                                      |                                       | RECT AUTO #1799910                                                                                             |                                                                                   |                                                                                                                       |                                                                                                                           | SIL                                                                     | Im                                                      | Impala                                                                                                                          |                               | <u>_</u> 2                                |                                                                   |  |  |
| Сомме                                                                                                                                                                                     | RCIAL                                                                        | TYPE OF USE                           | IN EMERGENCY<br>RESPONSE                                                                                       |                                                                                   | US DOT #                                                                                                              | TOWED                                                                                                                     | BY: COMPANY NAME                                                        |                                                         |                                                                                                                                 | 9 9 3                         | 3                                         | 9 9 3 3                                                           |  |  |
| INTERL                                                                                                                                                                                    |                                                                              | _                                     | # OCCUPANTS                                                                                                    |                                                                                   | VEHICLE WEIGHT GVWR/GCWR<br>1 - ≤10K LBS.                                                                             |                                                                                                                           | HAZARDO<br>MATERIAL RELEASED                                            | US MATERIA                                              |                                                                                                                                 | 8 7 8                         | <u>_</u> 4                                |                                                                   |  |  |
|                                                                                                                                                                                           |                                                                              | HIT/SKIP UNIT                         | 0_1_                                                                                                           |                                                                                   | 2 - 10,001 - 26K LBS.<br>3 - >26K LBS.                                                                                |                                                                                                                           |                                                                         | CLASS # PLACARD ID #                                    |                                                                                                                                 | 7 5 5                         | 11                                        |                                                                   |  |  |
|                                                                                                                                                                                           | 1 - PASSEN<br>2 - PASSEN                                                     | GER CAR<br>GER VAN (MINIVAN)          | 7 - MOTORCYCLE 2-WHEELED<br>8 - MOTORCYCLE 3-WHEELED                                                           |                                                                                   | 12 - GOLF CART<br>13 - SNOWMOBILE                                                                                     | 18 - LIMO (LIVERY VEHICLE)<br>19 - BUS (16+ PASSENGERS)                                                                   |                                                                         | 24 - WHEE                                               | STRIAN/SKATER<br>LCHAIR (ANY TYPE)                                                                                              |                               | °⁄ [                                      |                                                                   |  |  |
| 0 1                                                                                                                                                                                       | 0 1 3- SPORT UTILITY VEHICLE 9                                               |                                       |                                                                                                                | 9 - AUTOCYCLE 14 - SINGLE UNIT TRUCK<br>10 - MOPED OR MOTORIZED 15 - SEMI-TRACTOR |                                                                                                                       |                                                                                                                           | 20 - OTHER VEHICLE<br>21 - HEAVY EQUIPMENT<br>22 - ANIMAL WITH RIDER OR |                                                         | R NON- MOTORIST                                                                                                                 | 9                             | 3                                         |                                                                   |  |  |
| UNIT TYPE         5 - CARGO VAN         BICYCLE           6 - VAN (9-15 SEATS)         11 - ALL TERRAIN VEHICLE<br>(ATV / UTV)                                                            |                                                                              |                                       |                                                                                                                |                                                                                   | 16 - FARM EQUIPMENT 22 - ANIMAL WITH RIDER OR<br>ANIMAL-DRAWN VEHICLE<br>17 - MOTORHOME                               |                                                                                                                           |                                                                         | 27 - TRAIN<br>99 - UNKN                                 | OWN OR HIT/SKIP                                                                                                                 |                               | 8                                         |                                                                   |  |  |
|                                                                                                                                                                                           |                                                                              |                                       |                                                                                                                |                                                                                   |                                                                                                                       |                                                                                                                           |                                                                         |                                                         |                                                                                                                                 | 6 11 1                        |                                           |                                                                   |  |  |
|                                                                                                                                                                                           |                                                                              |                                       |                                                                                                                |                                                                                   |                                                                                                                       |                                                                                                                           |                                                                         |                                                         |                                                                                                                                 |                               |                                           |                                                                   |  |  |
| ~                                                                                                                                                                                         | WAS VEHIC<br>WHEN CRA                                                        | LE OPERATING IN AUTONO<br>SH OCCURED? | L                                                                                                              |                                                                                   | 0 - NO AUTOMATION<br>1 - DRIVER ASSISTANCE<br>2 - PARTIAL AUTOMATION                                                  |                                                                                                                           | MATION                                                                  | 9 - UNKNO                                               | DWN                                                                                                                             | 9 9 3                         | 3                                         | 9 9 3 3                                                           |  |  |
| 2 1- YES 2-NO 9-OTHER/UNKNOW                                                                                                                                                              |                                                                              |                                       | VN A                                                                                                           |                                                                                   |                                                                                                                       |                                                                                                                           | 4 - HIGH AUTOMATION<br>5 - FULL AUTOMATION                              |                                                         |                                                                                                                                 |                               | 7.                                        |                                                                   |  |  |
| 0,1,                                                                                                                                                                                      | 1 - NONE<br>0 1 2 - TAXI                                                     |                                       |                                                                                                                |                                                                                   | 12 - MILITARY                                                                                                         | IILITARY 17 - MOWING                                                                                                      |                                                                         | 21 - MAIL CARRIER<br>99 - OTHER /UNKNOWN                |                                                                                                                                 |                               | × _                                       | 7 5                                                               |  |  |
| SPECIAL<br>FUNCTION                                                                                                                                                                       | 4 - SCHOOL TRANSPORT<br>5 - BUS-TRANSIT/COMMUTER                             |                                       |                                                                                                                |                                                                                   | 13 - POLICE<br>14 - PUBLIC UTILITY<br>15 - CONSTRUCTION EQUIPMENT                                                     | LIC UTILITY 19 - TOWING                                                                                                   |                                                                         |                                                         |                                                                                                                                 | 0                             | 12                                        | 6<br>2 12 12                                                      |  |  |
| FUNCTION                                                                                                                                                                                  |                                                                              |                                       |                                                                                                                |                                                                                   |                                                                                                                       |                                                                                                                           | -                                                                       | 12 - CONCR                                              | ETE MIYED                                                                                                                       | 12                            | 1                                         |                                                                   |  |  |
| 0 1                                                                                                                                                                                       | 2 - BUS                                                                      |                                       | MOTOR VEHICLE CHASSIS<br>4 - LOGGING 6 - CARGO VAN/ENCLOSED                                                    |                                                                                   | 6 - CARGO VAN/ENCLOSED BOX                                                                                            | 8 - POLE<br>9 - CARGO TANK<br>10 - FLAT BED                                                                               |                                                                         | 13 - AUTO T<br>14 - GARBA                               | RANSPORTER<br>GE/REFUSE                                                                                                         | , Mr.                         | ,1                                        | 3 9 3 3                                                           |  |  |
| CARGO BOD<br>TYPE                                                                                                                                                                         | )Y                                                                           |                                       |                                                                                                                |                                                                                   | 7 - GRAIN/CHIPS/GRAVEL                                                                                                | 11 - DUMP                                                                                                                 |                                                                         | 99 - OTHER                                              | / UNKNOWN                                                                                                                       | 0                             |                                           | $\oplus$ $\oplus$                                                 |  |  |
|                                                                                                                                                                                           | 2 - HEAD LAMPS 5 - STEERING 8 - TRAILER EQUIF                                |                                       | 7 - WORN OR SLICK TIRES<br>8 - TRAILER EQUIPMENT<br>DEFECTIVE                                                  | EQUIPMENT 10 - DISABLED FROM PRIOR                                                |                                                                                                                       |                                                                                                                           | / UNKNOWN                                                               | 6                                                       | 6                                                                                                                               | 6 6                           |                                           |                                                                   |  |  |
| DEFECTS                                                                                                                                                                                   | 3 - TAIL LAMP                                                                |                                       | 6 - TIRE BLOWOUT<br>3 - INTERSECTION - OTHER                                                                   |                                                                                   | 6 - BICYCLE LANE                                                                                                      | 9 - MEDIAN/CROSSING ISLAND                                                                                                |                                                                         | 12 - FIRST                                              | RESPONDER                                                                                                                       | - NO DAMAGE [0]               |                                           | UNDERCARRIAGE [14]                                                |  |  |
| NON-MOTORIST                                                                                                                                                                              | MARKED<br>CROSSWA<br>2 - INTERSEC                                            | LK                                    | - MIDELOCK - MARKED<br>CROSSWALK     5 - TRAVEL LANE-OTHER LOCATION                                            |                                                                                   | 7 - SHOULDER/ROADSIDE<br>8 - SIDEWALK                                                                                 | 10 - DRIVEWAY ACCESS<br>11 - SHARED USE PATHS OR<br>TRAILS                                                                |                                                                         | AT INC                                                  | IDENT SCENE<br>R / UNKNOWN                                                                                                      | - TOP [13]                    |                                           | - ALL AREAS [15]                                                  |  |  |
| LOCATION AT<br>IMPACT                                                                                                                                                                     | 2 - INTERSEC<br>UNMARKE<br>CROSSWA                                           | D                                     |                                                                                                                |                                                                                   |                                                                                                                       |                                                                                                                           |                                                                         |                                                         |                                                                                                                                 | - UNIT NOT AT SCENE [16]      |                                           |                                                                   |  |  |
| _                                                                                                                                                                                         | 1 - NON-CON<br>2 - NON-COLL                                                  |                                       | 1 - STRAIGHT AHEAD<br>2 - BACKING                                                                              |                                                                                   | 7 - MAKING U-TURN<br>8 - ENTERING TRAFFIC LANE                                                                        | 13 - NEGOTIATING A CURVE<br>14 - ENTERING OR CROSSING<br>SPECIFIED LOCATION<br>15 - WALKING, RUNNING,<br>JOGGING, PLAYING |                                                                         | OR LE                                                   | 18 - APPROACHING<br>OR LEAVING VEHICLE<br>19 - STANDING<br>20 - OTHER NON-MOTORIST<br>21 - STANDING OUTSIDE<br>DISABLED VEHICLE |                               | INITIAL PO                                | OINT OF CONTACT                                                   |  |  |
|                                                                                                                                                                                           | ACTION 5 - BOTH STRIKING<br>& STRUCK<br>ACTION 5 - BOTH STRIKING<br>& STRUCK |                                       | 3 - CHANGING LANES<br>4 - OVERTAKING/PASSING                                                                   |                                                                                   | 9 - LEAVING TRAFFIC LANE<br>10 - PARKED<br>11 - SLOWING OR STOPPED                                                    |                                                                                                                           |                                                                         | 21 - STAN                                               |                                                                                                                                 | 0.5 <sup>0-NO DAN</sup>       |                                           |                                                                   |  |  |
| ACTION                                                                                                                                                                                    |                                                                              |                                       | 5 - MAKING RIGHT TURN<br>6 - MAKING LEFT TURN                                                                  | 5 - MAKING RIGHT TURN IN TRAFFIC                                                  |                                                                                                                       | 16 - WORKING<br>17 - PUSHING VEHICLE                                                                                      |                                                                         |                                                         | R / UNKNOWN                                                                                                                     | 1-12 - REFE<br>DIAGE          | 15 - VEHICLE NOT AT SCENE<br>99 - UNKNOWN |                                                                   |  |  |
|                                                                                                                                                                                           | 9 - OTHER / I                                                                | INKNOWN                               |                                                                                                                |                                                                                   |                                                                                                                       |                                                                                                                           |                                                                         |                                                         |                                                                                                                                 | 13 - TOP                      |                                           |                                                                   |  |  |
|                                                                                                                                                                                           | 1 - NONE                                                                     |                                       | 7 - LEFT OF CENTER                                                                                             |                                                                                   | 13 - IMPROPER START FROM                                                                                              | 17 - VISION OBSTRUCTION                                                                                                   |                                                                         |                                                         | IN ROADWAY                                                                                                                      | TRAFFICWAY FLOW               |                                           | TRAFFIC<br>TRAFFIC CONTROL                                        |  |  |
|                                                                                                                                                                                           | 2 - FAILURE T<br>3 - RAN RED L<br>4 - RAN STOP                               | IGHT                                  | 8 - FOLLOWING TOO<br>CLOSE/ACDA<br>9 - IMPROPER LANE                                                           |                                                                                   | A PARKED POSITION<br>14 - STOPPED OR PARKED<br>ILLEGALLY                                                              | EQUI                                                                                                                      | RATING DEFECTIVE<br>PMENT<br>D SHIFTING/                                | 23 - OPENI                                              | ISCERNABLE<br>NG DOOR INTO                                                                                                      | 1 - ONE-WAY                   |                                           | 1 - ROUNDABOUT 4 - STOP SIGN                                      |  |  |
| 1 2                                                                                                                                                                                       | 5 - UNSAFE S<br>6 - IMPROPER                                                 | PEED                                  | CHANGING<br>10 - IMPROPER PASSING<br>11 - DROVE OFF ROAD                                                       |                                                                                   | 15 - SWERVING TO AVOID<br>16 - WRONG WAY                                                                              | FALLING/SPILLING<br>20 - IMPROPER CROSSING                                                                                |                                                                         | ROAD<br>99 - OTHEF<br>ACTIO                             | R IMPROPER                                                                                                                      | 2 2 - TWO-WAY                 | 6                                         | 2 - SIGNAL 5 - YIELD SIGN<br>3 - FLASHER 6 - NO CONTROL           |  |  |
| CONTRIBUTING                                                                                                                                                                              | 5                                                                            |                                       | 12 - IMPROPER BACKING                                                                                          |                                                                                   |                                                                                                                       |                                                                                                                           |                                                                         |                                                         |                                                                                                                                 | # OF THROUGH LANES<br>ON ROAD |                                           | RAIL GRADE CROSSING                                               |  |  |
| 0                                                                                                                                                                                         | -                                                                            |                                       |                                                                                                                |                                                                                   |                                                                                                                       |                                                                                                                           |                                                                         |                                                         |                                                                                                                                 |                               |                                           | 1 - NOT INVOLVED                                                  |  |  |
| SEQUENCE O                                                                                                                                                                                | FEVENTS                                                                      |                                       |                                                                                                                |                                                                                   | EVENTS                                                                                                                |                                                                                                                           |                                                                         |                                                         |                                                                                                                                 | 2                             |                                           | 2 - INVOLVED - ACTIVE CROSSING<br>3 - INVOLVED - PASSIVE CROSSING |  |  |
| 1, <b>2</b> , <b>1</b> ,                                                                                                                                                                  | 1 - OVERTURI<br>2 - FIRE/EXPL                                                |                                       | 6 - EQUIPMENT FAILURE<br>7 - SEPARATION OF                                                                     |                                                                                   | 11 - CROSS CENTERLINE -<br>OPPOSITE DIRECTION OF                                                                      |                                                                                                                           | NAY VEHICLE<br>AL - FARM                                                |                                                         | ENANCE                                                                                                                          |                               |                                           |                                                                   |  |  |
|                                                                                                                                                                                           | 3 - IMMERSIO<br>4 - JACKKNIFE                                                | 1                                     | UNITS<br>8 - RAN OFF ROAD RIGHT                                                                                |                                                                                   | TRAVEL<br>12 - DOWNHILL RUNAWAY<br>13 - OTHER NON-COLLISION                                                           | 18 - ANIM<br>19 - ANIM                                                                                                    | AL - DEER<br>AL - OTHER                                                 |                                                         | MENT<br>CK BY FALLING,<br>NG CARGO OR                                                                                           |                               | UNIT / NON                                | 1 - NORTH 5 - NORTHEAST                                           |  |  |
| 2                                                                                                                                                                                         | 5 - CARGO / E<br>LOSS OR S                                                   |                                       | 10 - CROSS MEDIAN                                                                                              |                                                                                   | 13 - OTHER NON-COLLISION<br>14 - PEDESTRIAN<br>15 - PEDALCYCLE                                                        | 20 - MOTOR VEHICLE IN<br>TRANSPORT<br>21 - PARKED MOTOR VEHICLE                                                           |                                                                         | ANYTH                                                   | IING SET IN<br>IN BY A MOTOR                                                                                                    |                               |                                           | 2 - SOUTH 6 - NORTHWEST                                           |  |  |
| 3                                                                                                                                                                                         |                                                                              |                                       |                                                                                                                |                                                                                   |                                                                                                                       |                                                                                                                           |                                                                         |                                                         | R MOVABLE                                                                                                                       | FROM 1 то                     | 2                                         | 3 - EAST 7 - SOUTHEAST<br>4 - WEST 8 - SOUTHWEST                  |  |  |
|                                                                                                                                                                                           |                                                                              |                                       | AL 01100011                                                                                                    |                                                                                   | COLLISION WITH FIXED OBJECT                                                                                           |                                                                                                                           |                                                                         |                                                         |                                                                                                                                 |                               |                                           | 9 - OTHER / UNKNOWN                                               |  |  |
| 4                                                                                                                                                                                         | 25 - IMPACT A<br>/ CRASH (<br>26 - BRIDGE C                                  | CUSHION                               | 32 - PORTABLE BARRIER<br>33 - MEDIAN CABLE BARRIER<br>34 - MEDIAN GUARDRAIL<br>BARRIER<br>35 - MEDIAN CONCRETE |                                                                                   | 37 - TRAFFIC SIGN POST<br>38 - OVERHEAD SIGN POST<br>39 - LICHTILLIMINAPLES SLIPPOPT                                  | 43 - CURB<br>44 - DITCH<br>45 - EMBANKMENT<br>46 - FENCE<br>47 - MAILBOX<br>48 - TREE<br>49 - FIRE HYDRANT                |                                                                         | 50 -WORKZONE MAINTENANCE<br>EQUIPMENT<br>51 - WALL      | MENT .                                                                                                                          | UNIT SPEED                    |                                           | DETECTED SPEED                                                    |  |  |
|                                                                                                                                                                                           | STRUCTU<br>27 - BRIDGE P                                                     | RE<br>IER OR ABUTMENT                 |                                                                                                                |                                                                                   | 39 - LIGHT/LUMINARIES SUPPORT<br>40 - UTILITY POLE<br>41 - OTHER POST, POLE OR                                        |                                                                                                                           |                                                                         | 52 - BUILDING<br>53 - TUNNEL<br>54 - OTHER FIXED OBJECT |                                                                                                                                 | 1.0                           |                                           | 1                                                                 |  |  |
| 5                                                                                                                                                                                         | 28 - BRIDGE P<br>29 - BRIDGE R<br>30 - GUARDR/                               | AIL                                   |                                                                                                                |                                                                                   | SUPPORT<br>42 - CULVERT                                                                                               |                                                                                                                           |                                                                         |                                                         | R FIXED OBJECT<br>R / UNKNOWN                                                                                                   |                               |                                           | 1 - STATED/ESTIMATED SPEED<br>2 - CALCULATED / EDR                |  |  |
| 6,                                                                                                                                                                                        | UU UUARDRA                                                                   |                                       | 30 - MEDIAN UTHER BARRI                                                                                        | n                                                                                 |                                                                                                                       |                                                                                                                           |                                                                         |                                                         |                                                                                                                                 | POSTED SPEED                  |                                           | 3 - UNDETERMINED                                                  |  |  |
| ĭ                                                                                                                                                                                         |                                                                              |                                       |                                                                                                                |                                                                                   |                                                                                                                       |                                                                                                                           |                                                                         |                                                         |                                                                                                                                 |                               |                                           |                                                                   |  |  |
| 1     First harmful event     1     MOST HARMFUL event                                                                                                                                    |                                                                              |                                       |                                                                                                                |                                                                                   |                                                                                                                       |                                                                                                                           |                                                                         |                                                         |                                                                                                                                 |                               |                                           |                                                                   |  |  |
| ISY8304 OH1U 1/19                                                                                                                                                                         |                                                                              | -                                     |                                                                                                                |                                                                                   |                                                                                                                       |                                                                                                                           |                                                                         |                                                         |                                                                                                                                 | 1                             |                                           | PAGE OF                                                           |  |  |