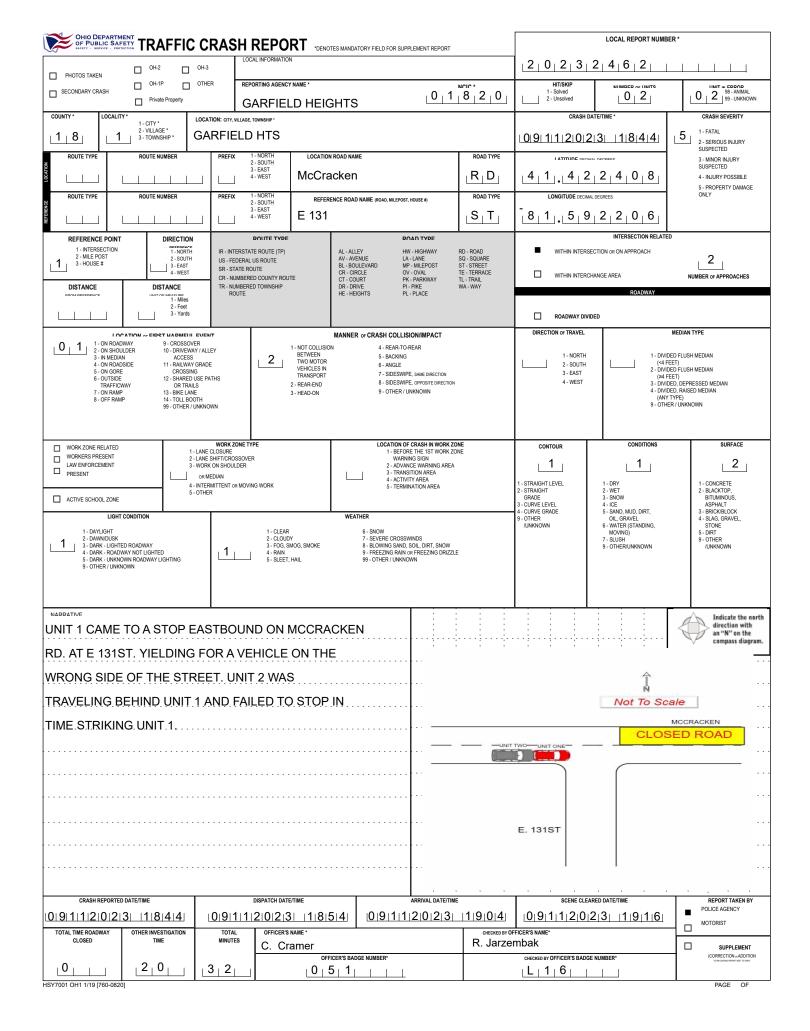

|                                                                                     | LOCAL REPORT NUMBER                                  |                                              |                                         |                                  |                                                  |                                                                                                                                                  |                                                      |                                       |                                                   |                               |  |  |
|-------------------------------------------------------------------------------------|------------------------------------------------------|----------------------------------------------|-----------------------------------------|----------------------------------|--------------------------------------------------|--------------------------------------------------------------------------------------------------------------------------------------------------|------------------------------------------------------|---------------------------------------|---------------------------------------------------|-------------------------------|--|--|
| OF PUBLIC SAFETY<br>SAFETY - SERVICE - PROTECTION                                   | 2 0 2 3 2 4 6 2                                      |                                              |                                         |                                  |                                                  |                                                                                                                                                  |                                                      |                                       |                                                   |                               |  |  |
| UNIT# NAME: LAST, FRST, MIDDLE<br>0 1 GAIL DENISE GLENN                             |                                                      |                                              |                                         |                                  |                                                  |                                                                                                                                                  | DATE OF BIRTH AGE GENDER                             |                                       |                                                   |                               |  |  |
| ADDRESS: STREET, CITY, STATE, ZIP                                                   |                                                      | GLEN                                         | GLENN                                   |                                  |                                                  | 0         6         2         5         1         9         5         6         6         7         F           CONTACT PHONE - INCLUDE ANEACODE |                                                      |                                       |                                                   |                               |  |  |
| 1001                                                                                | ERA BLVD                                             | -                                            | /IEDO                                   | -                                | 2765                                             |                                                                                                                                                  |                                                      |                                       |                                                   |                               |  |  |
| INJURIES INJURED<br>TAKEN<br>BY<br>D 5 1 1 1                                        | AS AGENCY (NAME)                                     | INJURED TAKEN TO: MEDIC                      | CAL FACILITY (NAME, CITY)               | SAFETY EQUI<br>USED              |                                                  |                                                                                                                                                  |                                                      | 11                                    | AIR BAG USAGE EJE                                 |                               |  |  |
| OL STATE OPERATOR LICE                                                              | ENSE NUMBER                                          | OFFENSE C                                    | HARGED                                  | LOCAL C<br>CODE                  | DFFENSE DESCRIPTION                              |                                                                                                                                                  |                                                      | C                                     |                                                   |                               |  |  |
| O OL CLASS ENDORSEMENT                                                              | RESTRICTION SELECT UP TO 3                           | DRIVER                                       | ALCOHOL / DRUG SUSPECT                  | ED                               | CONDITION                                        | ALCOHO                                                                                                                                           | IL TEST                                              |                                       | DRUG TEST                                         | SI                            |  |  |
| S                                                                                   |                                                      | by 1                                         |                                         | ARIJUANA                         | STATUS                                           | түре<br>    <b>1</b>                                                                                                                             | VALUE                                                | status                                | туре                                              | RESULT SELECT UP TO 4         |  |  |
| UNIT # NAME: LAST, FIRS                                                             | T, MIDDLE                                            |                                              |                                         |                                  |                                                  |                                                                                                                                                  | DATE OF BIR                                          | RTH                                   |                                                   | GENDER                        |  |  |
| 0_2 BANK                                                                            | (S                                                   | CORDELIA                                     | DIANE                                   | Ξ                                |                                                  |                                                                                                                                                  | <u>  1   0   2</u>                                   | 0 0                                   | 4 1 9                                             | L F                           |  |  |
| ADDRESS: STREET, CITY, STATE, ZP<br>13603 DRESS                                     | SLER AVE                                             | GA                                           | ARFIELD HTS                             | OH 4                             | 4125                                             | CONTACT P                                                                                                                                        | PHONE - INCLUDE AREA CODE                            |                                       |                                                   |                               |  |  |
| INJURIES INJURED E<br>TAKEN<br>BY                                                   | MS AGENCY (NAME)                                     |                                              | CAL FACILITY (NAME, CITY)               | SAFETY EQUI                      |                                                  | DOT-COMPLIANT                                                                                                                                    | -                                                    | TION A                                |                                                   | CTION TRAPPED                 |  |  |
| OL STATE OPERATOR LICE                                                              | ENSE NUMBER                                          | OFFENSE C                                    | HARGED                                  |                                  |                                                  |                                                                                                                                                  | 0 2                                                  | 1C                                    |                                                   |                               |  |  |
|                                                                                     |                                                      | 333.0                                        | 3                                       |                                  |                                                  |                                                                                                                                                  |                                                      | G                                     | G20231286                                         |                               |  |  |
| OL CLASS ENDORSEMENT<br>SELECT UP TO 2                                              | RESTRICTION SELECT UP TO 3                           | DRIVER<br>DISTRACTED<br>BY                   | ALCOHOL / DRUG SUSPECT                  |                                  | CONDITION                                        | ALCOHO                                                                                                                                           | VALUE                                                | STATUS                                | DRUG TEST(<br>TYPE                                | S<br>RESULT SELECT UP TO 4    |  |  |
|                                                                                     |                                                      |                                              | OTHER DRUG                              |                                  | 1                                                |                                                                                                                                                  |                                                      |                                       |                                                   |                               |  |  |
| UNIT # NAME: LAST, FIRS                                                             | T, MIDDLE                                            |                                              |                                         |                                  |                                                  |                                                                                                                                                  | DATE OF BIR                                          |                                       | AGE                                               | GENDER                        |  |  |
| ADDRESS: STREET, CITY, STATE, ZIP                                                   |                                                      |                                              |                                         |                                  |                                                  | CONTACT P                                                                                                                                        | PHONE - INCLUDE AREA CODE                            |                                       |                                                   |                               |  |  |
| INJURIES INJURED E                                                                  | MS AGENCY (NAME)                                     | INJURED TAKEN TO: MEDIC                      | AL FACILITY (NAME, CITY)                | SAFETY EQUIF                     | PMENT                                            |                                                                                                                                                  | SEATING POSI                                         |                                       | AIR BAG USAGE EJE                                 | CTION TRAPPED                 |  |  |
|                                                                                     |                                                      |                                              |                                         | USED                             |                                                  | DOT-COMPLIANT<br>MC HELMET                                                                                                                       |                                                      |                                       |                                                   |                               |  |  |
| OL STATE OPERATOR LICE                                                              | ENSE NUMBER                                          | OFFENSE C                                    | HARGED                                  | LOCAL C<br>CODE                  | OFFENSE DESCRIPTION                              |                                                                                                                                                  |                                                      | c                                     | ITATION NUMBER                                    |                               |  |  |
| D OL CLASS ENDORSEMENT<br>SELECT UP TO 2                                            | RESTRICTION SELECT UP TO 3                           | DRIVER<br>DISTRACTED                         | ALCOHOL / DRUG SUSPECTE                 | ED                               | CONDITION                                        | ALCOHO                                                                                                                                           |                                                      |                                       | DRUG TEST(                                        |                               |  |  |
| к<br>1<br>5                                                                         |                                                      | BY                                           | ALCOHOL MAI                             | RIJUANA                          | STATUS                                           | TYPE                                                                                                                                             | VALUE                                                | STATUS                                | TYPE                                              | RESULT SELECT UP TO 4         |  |  |
| INJURIES                                                                            | SEATING POSITION                                     | AIR BAG                                      | OL CI                                   | LASS                             | OL RESTRICTION                                   | DN(S)                                                                                                                                            | DRIVER DIST                                          | RACTION                               |                                                   | EST STATUS                    |  |  |
| - FATAL 1 - FRONT - LEFT SIDE<br>- SUSPECTED SERIOUS INJURY 2 - FRONT - MIDDLE      |                                                      | 1 - NOT DEPLOYED<br>2 - DEPLOYED FRONT       | 1 - CLASS A<br>2 - CLASS B              | 1 - CLASS A<br>2 - CLASS B       |                                                  | ,                                                                                                                                                | 1 - NOT DISTRACTED<br>2 - MANUALLY OPERATING AN      |                                       | 1 - NONE GIVEN<br>2 - TEST REFUSED                |                               |  |  |
| - SUSPECTED MINOR INJURY                                                            | 3 - FRONT - RIGHT SIDE                               | 3 - DEPLOYED SIDE                            | 3 - CLASS C                             |                                  | 2 - CDL INTRASTATE ONLY<br>3 - CORRECTIVE LENSES |                                                                                                                                                  | ELECTRONIC COMMUNICATION<br>DEVICE (TEXTING, TYPING, |                                       | 3 - TEST GIVEN, CONTAMINATED<br>SAMPLE / UNUSABLE |                               |  |  |
| POSSIBLE INJURY 4 - SECOND - LEFT SIDE<br>NO APPARENT INJURY (MOTORCYCLE PASSENGER) |                                                      | 4 - DEPLOYED BOTH FRONT /                    |                                         | 4-11200DAI(02400 (0110 - 0)      |                                                  | 4 - FARM WAIVER<br>5 - EXCEPT CLASS A BUS                                                                                                        |                                                      | DIALING)<br>3 - TALKING ON HANDS-FREE |                                                   | 4 - TEST GIVEN, RESULTS KNOWN |  |  |
|                                                                                     | 5 - SECOND - MIDDLE<br>6 - SECOND - RIGHT SIDE       | 5 - NOT APPLICABLE<br>9 - DEPLOYMENT UNKNOWN | 5 - M / C MOPED ONLY<br>6 - NO VALID OL |                                  | 6 - EXCEPT CLASS A<br>& CLASS B BUS              |                                                                                                                                                  | COMMUNICATION DEV                                    |                                       | 5 - TEST GIVEN, R                                 | ESULTS UNKNOWN                |  |  |
| INJURED TAKEN BY                                                                    | 7 - THIRD - LEFT SIDE                                | 9-DEPLOYMENT UNKNOWN                         | 6 - NO VALID OL                         |                                  | 7 - EXCEPT TRACTOR-TRA                           | AILER                                                                                                                                            | 4 - TALKING ON HAND-HE<br>COMMUNICATION DEV          |                                       |                                                   |                               |  |  |
| - NOT TRANSPORTED                                                                   | (MOTORCYCLE SIDE CAR)<br>8 - THIRD - MIDDLE          |                                              |                                         |                                  | 8 - INTERMEDIATE LICENS<br>RESTRICTIONS          | ε                                                                                                                                                | 5 - OTHER ACTIVITY WITH                              |                                       |                                                   |                               |  |  |
| /TREATED AT SCENE<br>- EMS                                                          | 9 - THIRD - RIGHT SIDE                               | EJECTION                                     | OL ENDOR                                | RSEMENT                          | 9 - LEARNER'S PERMIT                             |                                                                                                                                                  | ELECTRONIC DEVICE<br>6 - PASSENGER                   |                                       | ALCO                                              | DHOL TEST TYPE                |  |  |
| - POLICE                                                                            | 10 - SLEEPER SECTION OF<br>TRUCK CAB                 | 1 - NOT EJECTED                              | H - HAZMAT                              |                                  | RESTRICTIONS<br>10 - LIMITED TO DAYLIGH          | r                                                                                                                                                | 7 - OTHER DISTRACTION                                | INSIDE                                | 1 - NONE                                          |                               |  |  |
| - OTHER / UNKNOWN                                                                   | 11 - PASSENGER IN OTHER<br>ENCLOSED CARGO AREA       | 2 - PARTIALLY EJECTED                        | M - MOTORCYCLE                          |                                  | ONLY<br>11 - LIMITED TO EMPLOYN                  | /ENT                                                                                                                                             | THE VEHICLE<br>8 - OTHER DISTRACTIONS                | S OUTSIDE                             | 2 - BLOOD                                         |                               |  |  |
|                                                                                     | (NON-TRAILING UNIT, BUS,<br>PICK-UP WITH CAP)        | 3 - TOTALLY EJECTED<br>4 - NOT APPLICABLE    | P - PASSENGER<br>N - TANKER             |                                  | 12 - LIMITED - OTHER                             |                                                                                                                                                  | THE VEHICLE                                          |                                       | 3 - URINE<br>4 - BREATH                           |                               |  |  |
| SAFETY EQUIPMENT                                                                    | 12 - PASSENGER IN                                    | 4 - NOT APPLICABLE                           | Q - MOTOR SCOOTER                       |                                  | 13 - MECHANICAL DEVICE<br>(SPECIAL BRAKES, HAN   |                                                                                                                                                  | 9 - OTHER / UNKNOWN                                  |                                       | 5 - OTHER                                         |                               |  |  |
| - NONE USED<br>2 - SHOULDER BELT ONLY USED                                          | UNENCLOSED<br>CARGO AREA                             | TRAPPED                                      | R - THREE-WHEEL MOT                     | FORCYCLE                         | CONTROLS, OR OTHER<br>ADAPTIVE DEVICES)          |                                                                                                                                                  |                                                      |                                       |                                                   |                               |  |  |
| - LAP BELT ONLY USED                                                                | 13 - TRAILING UNIT                                   | 1 - NOT TRAPPED                              | S - SCHOOL BUS                          |                                  | 14 - MILITARY VEHICLES O                         | ONLY                                                                                                                                             |                                                      |                                       | DR                                                | UG TEST TYPE                  |  |  |
| - CHILD RESTRAINT SYSTEM - EXTERIOR                                                 |                                                      | 2 - EXTRICATED BY<br>MECHANICAL MEANS        | T - DOUBLE & TRIPLE T                   | T - DOUBLE & TRIPLE TRAILERS     |                                                  | 15 - MOTOR VEHICLES<br>WITHOUT AIR BRAKES                                                                                                        |                                                      |                                       |                                                   | 1 - NONE                      |  |  |
| FORWARD FACING                                                                      | CHILD RESTRAINT SYSTEM . 15 - NON-MOTORIST 3 - FREED |                                              | X - TANKER / HAZMAT                     |                                  |                                                  | 16 - OUTSIDE MIRROR                                                                                                                              |                                                      | CONDITION                             |                                                   | 2 - BLOOD                     |  |  |
| REAR FACING 99 - OTHER / UNKNOWN                                                    |                                                      | NON-MECHANICAL MEANS                         |                                         |                                  |                                                  | 17 - PROSTHETIC AID<br>18 - OTHER                                                                                                                |                                                      | 1 - APPARENTLY NORMAL                 |                                                   | 3 - URINE<br>4 - OTHER        |  |  |
| 7 - BOOSTER SEAT<br>3 - HELMET USED                                                 |                                                      |                                              |                                         |                                  |                                                  |                                                                                                                                                  | 2 - PHYSICAL IMPAIRMEN                               |                                       | 4 - UTHER                                         |                               |  |  |
| 9 - PROTECTIVE PADS USED                                                            |                                                      |                                              |                                         |                                  |                                                  |                                                                                                                                                  | 3 - EMOTIONAL (E.G. DEPI<br>ANGRY, DISTURBED)        | RESSED,                               | DBIIG                                             | TEST RESULT(S)                |  |  |
| (ELBOWS, KNEES, ETC.)<br>10 - REFLECTIVE CLOTHING<br>11 - LIGHTING - PEDESTRIAN     |                                                      |                                              |                                         | GENDER<br>F - FEMALE<br>M - MALE |                                                  | 4 - ILLNESS<br>5 - FELL ASLEEP, FAINTED,                                                                                                         |                                                      |                                       | DRUG TEST RESULT(S)<br>1 - AMPHETAMINES           |                               |  |  |
|                                                                                     |                                                      |                                              |                                         |                                  |                                                  |                                                                                                                                                  |                                                      | 5 - FELL ASLEEP, FAINTED,             |                                                   | S                             |  |  |
| / BICYCLE ONLY<br>99 - OTHER / UNKNOWN                                              |                                                      |                                              | U - OTHER/UNKNOWN                       |                                  |                                                  |                                                                                                                                                  | FATIGUED, ETC.                                       |                                       | 3 - BENZODIAZEP<br>4 - CANNABINOID                |                               |  |  |
|                                                                                     |                                                      |                                              |                                         |                                  |                                                  |                                                                                                                                                  | 6 - UNDER THE INFLUENCE<br>MEDICATIONS / DRUGS       |                                       | 5 - COCAINE                                       |                               |  |  |
|                                                                                     |                                                      |                                              |                                         |                                  |                                                  |                                                                                                                                                  | / ALCOHOL                                            |                                       | 6 - OPIATES / OPI<br>7 - OTHER                    | DIDS                          |  |  |
|                                                                                     |                                                      |                                              |                                         |                                  |                                                  |                                                                                                                                                  | 9 - OTHER / UNKNOWN                                  |                                       | 8 - NEGATIVE RES                                  | BULTS                         |  |  |
|                                                                                     |                                                      |                                              |                                         |                                  |                                                  |                                                                                                                                                  |                                                      |                                       |                                                   |                               |  |  |
|                                                                                     |                                                      |                                              |                                         |                                  |                                                  |                                                                                                                                                  |                                                      |                                       |                                                   |                               |  |  |
|                                                                                     |                                                      |                                              |                                         |                                  |                                                  |                                                                                                                                                  |                                                      |                                       |                                                   |                               |  |  |