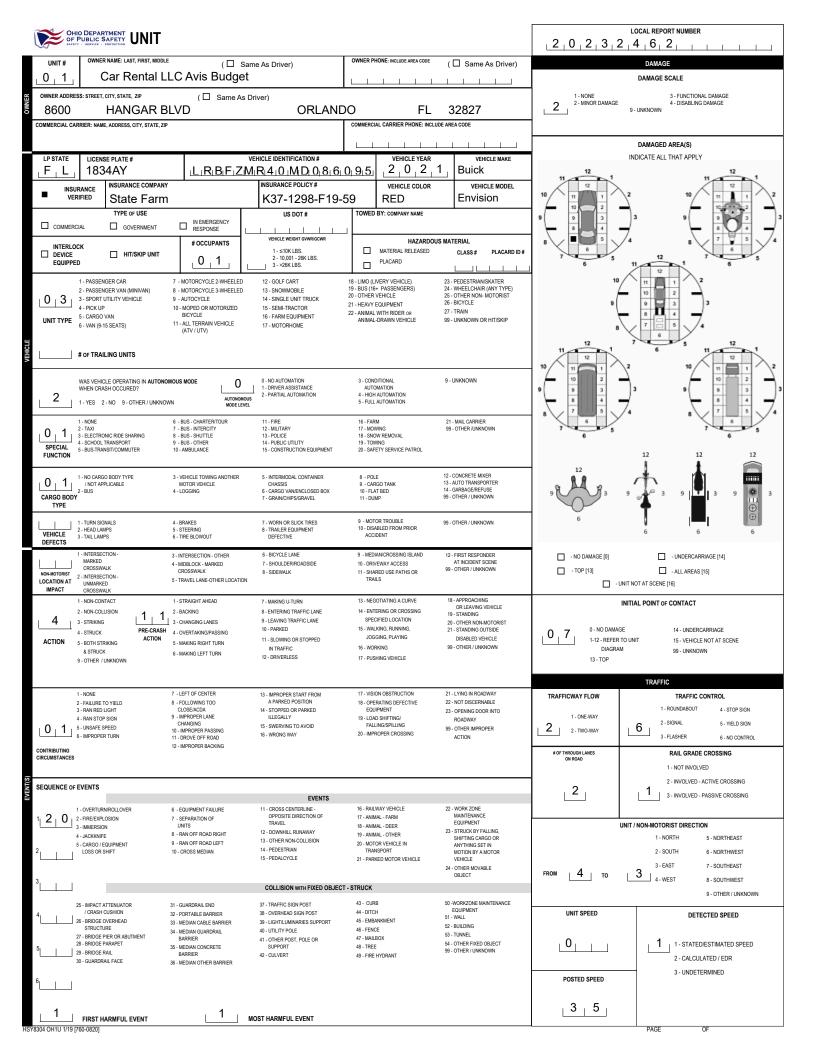

|                                                                                     | LOCAL REPORT NUMBER                                  |                                              |                                         |                                  |                                                  |                                                                                                                                                  |                                                      |                                       |                                                   |                               |  |  |
|-------------------------------------------------------------------------------------|------------------------------------------------------|----------------------------------------------|-----------------------------------------|----------------------------------|--------------------------------------------------|--------------------------------------------------------------------------------------------------------------------------------------------------|------------------------------------------------------|---------------------------------------|---------------------------------------------------|-------------------------------|--|--|
| OF PUBLIC SAFETY<br>SAFETY - SERVICE - PROTECTION                                   | 2 0 2 3 2 4 6 2                                      |                                              |                                         |                                  |                                                  |                                                                                                                                                  |                                                      |                                       |                                                   |                               |  |  |
| UNIT# NAME: LAST, FRST, MIDDLE<br>0 1 GAIL DENISE GLENN                             |                                                      |                                              |                                         |                                  |                                                  |                                                                                                                                                  | DATE OF BIRTH AGE GENDER                             |                                       |                                                   |                               |  |  |
| ADDRESS: STREET, CITY, STATE, ZIP                                                   |                                                      | GLEN                                         | GLENN                                   |                                  |                                                  | 0         6         2         5         1         9         5         6         6         7         F           CONTACT PHONE - INCLUDE ANEACODE |                                                      |                                       |                                                   |                               |  |  |
| 1001                                                                                | ERA BLVD                                             | -                                            | /IEDO                                   | -                                | 2765                                             |                                                                                                                                                  |                                                      |                                       |                                                   |                               |  |  |
| INJURIES INJURED<br>TAKEN<br>BY<br>D 5 1 1 1                                        | AS AGENCY (NAME)                                     | INJURED TAKEN TO: MEDIC                      | CAL FACILITY (NAME, CITY)               | SAFETY EQUI<br>USED              |                                                  |                                                                                                                                                  |                                                      | 11                                    | AIR BAG USAGE EJE                                 |                               |  |  |
| OL STATE OPERATOR LICE                                                              | ENSE NUMBER                                          | OFFENSE C                                    | HARGED                                  | LOCAL C<br>CODE                  | DFFENSE DESCRIPTION                              |                                                                                                                                                  |                                                      | C                                     |                                                   |                               |  |  |
| O OL CLASS ENDORSEMENT                                                              | RESTRICTION SELECT UP TO 3                           | DRIVER                                       | ALCOHOL / DRUG SUSPECT                  | ED                               | CONDITION                                        | ALCOHO                                                                                                                                           | IL TEST                                              |                                       | DRUG TEST                                         | SI                            |  |  |
| S                                                                                   |                                                      | by 1                                         |                                         | ARIJUANA                         | STATUS                                           | түре<br>    <b>1</b>                                                                                                                             | VALUE                                                | status                                | туре                                              | RESULT SELECT UP TO 4         |  |  |
| UNIT # NAME: LAST, FIRS                                                             | T, MIDDLE                                            |                                              |                                         |                                  |                                                  |                                                                                                                                                  | DATE OF BIR                                          | RTH                                   |                                                   | GENDER                        |  |  |
| 0_2 BANK                                                                            | (S                                                   | CORDELIA                                     | DIANE                                   | Ξ                                |                                                  |                                                                                                                                                  | <u>  1   0   2</u>                                   | 0 0                                   | 4 1 9                                             | L F                           |  |  |
| ADDRESS: STREET, CITY, STATE, ZP<br>13603 DRESS                                     | SLER AVE                                             | GA                                           | ARFIELD HTS                             | OH 4                             | 4125                                             | CONTACT P                                                                                                                                        | PHONE - INCLUDE AREA CODE                            |                                       |                                                   |                               |  |  |
| INJURIES INJURED E<br>TAKEN<br>BY                                                   | MS AGENCY (NAME)                                     |                                              | CAL FACILITY (NAME, CITY)               | SAFETY EQUI                      |                                                  | DOT-COMPLIANT                                                                                                                                    | -                                                    | TION A                                |                                                   | CTION TRAPPED                 |  |  |
| OL STATE OPERATOR LICE                                                              | ENSE NUMBER                                          | OFFENSE C                                    | HARGED                                  |                                  |                                                  |                                                                                                                                                  | 0 2                                                  | 1C                                    |                                                   |                               |  |  |
|                                                                                     |                                                      | 333.0                                        | 3                                       |                                  |                                                  |                                                                                                                                                  |                                                      | G                                     | G20231286                                         |                               |  |  |
| OL CLASS ENDORSEMENT<br>SELECT UP TO 2                                              | RESTRICTION SELECT UP TO 3                           | DRIVER<br>DISTRACTED<br>BY                   | ALCOHOL / DRUG SUSPECT                  |                                  | CONDITION                                        | ALCOHO                                                                                                                                           | VALUE                                                | STATUS                                | DRUG TEST(<br>TYPE                                | S<br>RESULT SELECT UP TO 4    |  |  |
|                                                                                     |                                                      |                                              | OTHER DRUG                              |                                  | 1                                                |                                                                                                                                                  |                                                      |                                       |                                                   |                               |  |  |
| UNIT # NAME: LAST, FIRS                                                             | T, MIDDLE                                            |                                              |                                         |                                  |                                                  |                                                                                                                                                  | DATE OF BIR                                          |                                       | AGE                                               | GENDER                        |  |  |
| ADDRESS: STREET, CITY, STATE, ZIP                                                   |                                                      |                                              |                                         |                                  |                                                  | CONTACT P                                                                                                                                        | PHONE - INCLUDE AREA CODE                            |                                       |                                                   |                               |  |  |
| INJURIES INJURED E                                                                  | MS AGENCY (NAME)                                     | INJURED TAKEN TO: MEDIC                      | AL FACILITY (NAME, CITY)                | SAFETY EQUIF                     | PMENT                                            |                                                                                                                                                  | SEATING POSI                                         |                                       | AIR BAG USAGE EJE                                 | CTION TRAPPED                 |  |  |
|                                                                                     |                                                      |                                              |                                         | USED                             |                                                  | DOT-COMPLIANT<br>MC HELMET                                                                                                                       |                                                      |                                       |                                                   |                               |  |  |
| OL STATE OPERATOR LICE                                                              | ENSE NUMBER                                          | OFFENSE C                                    | HARGED                                  | LOCAL C<br>CODE                  | OFFENSE DESCRIPTION                              |                                                                                                                                                  |                                                      | c                                     | ITATION NUMBER                                    |                               |  |  |
| D OL CLASS ENDORSEMENT<br>SELECT UP TO 2                                            | RESTRICTION SELECT UP TO 3                           | DRIVER<br>DISTRACTED                         | ALCOHOL / DRUG SUSPECTE                 | ED                               | CONDITION                                        | ALCOHO                                                                                                                                           |                                                      |                                       | DRUG TEST(                                        |                               |  |  |
| к<br>1<br>5                                                                         |                                                      | BY                                           | ALCOHOL MAI                             | RIJUANA                          | STATUS                                           | TYPE                                                                                                                                             | VALUE                                                | STATUS                                | TYPE                                              | RESULT SELECT UP TO 4         |  |  |
| INJURIES                                                                            | SEATING POSITION                                     | AIR BAG                                      | OL CI                                   | LASS                             | OL RESTRICTION                                   | DN(S)                                                                                                                                            | DRIVER DIST                                          | RACTION                               |                                                   | EST STATUS                    |  |  |
| - FATAL 1 - FRONT - LEFT SIDE<br>- SUSPECTED SERIOUS INJURY 2 - FRONT - MIDDLE      |                                                      | 1 - NOT DEPLOYED<br>2 - DEPLOYED FRONT       | 1 - CLASS A<br>2 - CLASS B              | 1 - CLASS A<br>2 - CLASS B       |                                                  | ,                                                                                                                                                | 1 - NOT DISTRACTED<br>2 - MANUALLY OPERATING AN      |                                       | 1 - NONE GIVEN<br>2 - TEST REFUSED                |                               |  |  |
| - SUSPECTED MINOR INJURY                                                            | 3 - FRONT - RIGHT SIDE                               | 3 - DEPLOYED SIDE                            | 3 - CLASS C                             |                                  | 2 - CDL INTRASTATE ONLY<br>3 - CORRECTIVE LENSES |                                                                                                                                                  | ELECTRONIC COMMUNICATION<br>DEVICE (TEXTING, TYPING, |                                       | 3 - TEST GIVEN, CONTAMINATED<br>SAMPLE / UNUSABLE |                               |  |  |
| POSSIBLE INJURY 4 - SECOND - LEFT SIDE<br>NO APPARENT INJURY (MOTORCYCLE PASSENGER) |                                                      | 4 - DEPLOYED BOTH FRONT /                    |                                         | 4-11200DAI(02400 (0110 - 0)      |                                                  | 4 - FARM WAIVER<br>5 - EXCEPT CLASS A BUS                                                                                                        |                                                      | DIALING)<br>3 - TALKING ON HANDS-FREE |                                                   | 4 - TEST GIVEN, RESULTS KNOWN |  |  |
|                                                                                     | 5 - SECOND - MIDDLE<br>6 - SECOND - RIGHT SIDE       | 5 - NOT APPLICABLE<br>9 - DEPLOYMENT UNKNOWN | 5 - M / C MOPED ONLY<br>6 - NO VALID OL |                                  | 6 - EXCEPT CLASS A<br>& CLASS B BUS              |                                                                                                                                                  | COMMUNICATION DEV                                    |                                       | 5 - TEST GIVEN, R                                 | ESULTS UNKNOWN                |  |  |
| INJURED TAKEN BY                                                                    | 7 - THIRD - LEFT SIDE                                | 9-DEPLOYMENT UNKNOWN                         | 6 - NO VALID OL                         |                                  | 7 - EXCEPT TRACTOR-TRA                           | AILER                                                                                                                                            | 4 - TALKING ON HAND-HE<br>COMMUNICATION DEV          |                                       |                                                   |                               |  |  |
| - NOT TRANSPORTED                                                                   | (MOTORCYCLE SIDE CAR)<br>8 - THIRD - MIDDLE          |                                              |                                         |                                  | 8 - INTERMEDIATE LICENS<br>RESTRICTIONS          | ε                                                                                                                                                | 5 - OTHER ACTIVITY WITH                              |                                       |                                                   |                               |  |  |
| /TREATED AT SCENE<br>- EMS                                                          | 9 - THIRD - RIGHT SIDE                               | EJECTION                                     | OL ENDOR                                | RSEMENT                          | 9 - LEARNER'S PERMIT                             |                                                                                                                                                  | ELECTRONIC DEVICE<br>6 - PASSENGER                   |                                       | ALCO                                              | DHOL TEST TYPE                |  |  |
| - POLICE                                                                            | 10 - SLEEPER SECTION OF<br>TRUCK CAB                 | 1 - NOT EJECTED                              | H - HAZMAT                              |                                  | RESTRICTIONS<br>10 - LIMITED TO DAYLIGH          | r                                                                                                                                                | 7 - OTHER DISTRACTION                                | INSIDE                                | 1 - NONE                                          |                               |  |  |
| - OTHER / UNKNOWN                                                                   | 11 - PASSENGER IN OTHER<br>ENCLOSED CARGO AREA       | 2 - PARTIALLY EJECTED                        | M - MOTORCYCLE                          |                                  | ONLY<br>11 - LIMITED TO EMPLOYN                  | /ENT                                                                                                                                             | THE VEHICLE<br>8 - OTHER DISTRACTIONS                | S OUTSIDE                             | 2 - BLOOD                                         |                               |  |  |
|                                                                                     | (NON-TRAILING UNIT, BUS,<br>PICK-UP WITH CAP)        | 3 - TOTALLY EJECTED<br>4 - NOT APPLICABLE    | P - PASSENGER<br>N - TANKER             |                                  | 12 - LIMITED - OTHER                             |                                                                                                                                                  | THE VEHICLE                                          |                                       | 3 - URINE<br>4 - BREATH                           |                               |  |  |
| SAFETY EQUIPMENT                                                                    | 12 - PASSENGER IN                                    | 4 - NOT APPLICABLE                           | Q - MOTOR SCOOTER                       |                                  | 13 - MECHANICAL DEVICE<br>(SPECIAL BRAKES, HAN   |                                                                                                                                                  | 9 - OTHER / UNKNOWN                                  |                                       | 5 - OTHER                                         |                               |  |  |
| - NONE USED<br>2 - SHOULDER BELT ONLY USED                                          | UNENCLOSED<br>CARGO AREA                             | TRAPPED                                      | R - THREE-WHEEL MOT                     | FORCYCLE                         | CONTROLS, OR OTHER<br>ADAPTIVE DEVICES)          |                                                                                                                                                  |                                                      |                                       |                                                   |                               |  |  |
| - LAP BELT ONLY USED                                                                | 13 - TRAILING UNIT                                   | 1 - NOT TRAPPED                              | S - SCHOOL BUS                          |                                  | 14 - MILITARY VEHICLES O                         | ONLY                                                                                                                                             |                                                      |                                       | DR                                                | UG TEST TYPE                  |  |  |
| - CHILD RESTRAINT SYSTEM - EXTERIOR                                                 |                                                      | 2 - EXTRICATED BY<br>MECHANICAL MEANS        | T - DOUBLE & TRIPLE T                   | T - DOUBLE & TRIPLE TRAILERS     |                                                  | 15 - MOTOR VEHICLES<br>WITHOUT AIR BRAKES                                                                                                        |                                                      |                                       |                                                   | 1 - NONE                      |  |  |
| FORWARD FACING                                                                      | CHILD RESTRAINT SYSTEM . 15 - NON-MOTORIST 3 - FREED |                                              | X - TANKER / HAZMAT                     |                                  |                                                  | 16 - OUTSIDE MIRROR                                                                                                                              |                                                      | CONDITION                             |                                                   | 2 - BLOOD                     |  |  |
| REAR FACING 99 - OTHER / UNKNOWN                                                    |                                                      | NON-MECHANICAL MEANS                         |                                         |                                  |                                                  | 17 - PROSTHETIC AID<br>18 - OTHER                                                                                                                |                                                      | 1 - APPARENTLY NORMAL                 |                                                   | 3 - URINE<br>4 - OTHER        |  |  |
| 7 - BOOSTER SEAT<br>3 - HELMET USED                                                 |                                                      |                                              |                                         |                                  |                                                  |                                                                                                                                                  | 2 - PHYSICAL IMPAIRMEN                               |                                       | 4 - UTHER                                         |                               |  |  |
| 9 - PROTECTIVE PADS USED                                                            |                                                      |                                              |                                         |                                  |                                                  |                                                                                                                                                  | 3 - EMOTIONAL (E.G. DEPI<br>ANGRY, DISTURBED)        | RESSED,                               | DBIIG                                             | TEST RESULT(S)                |  |  |
| (ELBOWS, KNEES, ETC.)<br>10 - REFLECTIVE CLOTHING<br>11 - LIGHTING - PEDESTRIAN     |                                                      |                                              |                                         | GENDER<br>F - FEMALE<br>M - MALE |                                                  | 4 - ILLNESS<br>5 - FELL ASLEEP, FAINTED,                                                                                                         |                                                      |                                       | DRUG TEST RESULT(S)<br>1 - AMPHETAMINES           |                               |  |  |
|                                                                                     |                                                      |                                              |                                         |                                  |                                                  |                                                                                                                                                  |                                                      | 5 - FELL ASLEEP, FAINTED,             |                                                   | S                             |  |  |
| / BICYCLE ONLY<br>99 - OTHER / UNKNOWN                                              |                                                      |                                              | U - OTHER/UNKNOWN                       |                                  |                                                  |                                                                                                                                                  | FATIGUED, ETC.                                       |                                       | 3 - BENZODIAZEP<br>4 - CANNABINOID                |                               |  |  |
|                                                                                     |                                                      |                                              |                                         |                                  |                                                  |                                                                                                                                                  | 6 - UNDER THE INFLUENCE<br>MEDICATIONS / DRUGS       |                                       | 5 - COCAINE                                       |                               |  |  |
|                                                                                     |                                                      |                                              |                                         |                                  |                                                  |                                                                                                                                                  | / ALCOHOL                                            |                                       | 6 - OPIATES / OPI<br>7 - OTHER                    | DIDS                          |  |  |
|                                                                                     |                                                      |                                              |                                         |                                  |                                                  |                                                                                                                                                  | 9 - OTHER / UNKNOWN                                  |                                       | 8 - NEGATIVE RES                                  | BULTS                         |  |  |
|                                                                                     |                                                      |                                              |                                         |                                  |                                                  |                                                                                                                                                  |                                                      |                                       |                                                   |                               |  |  |
|                                                                                     |                                                      |                                              |                                         |                                  |                                                  |                                                                                                                                                  |                                                      |                                       |                                                   |                               |  |  |
|                                                                                     |                                                      |                                              |                                         |                                  |                                                  |                                                                                                                                                  |                                                      |                                       |                                                   |                               |  |  |