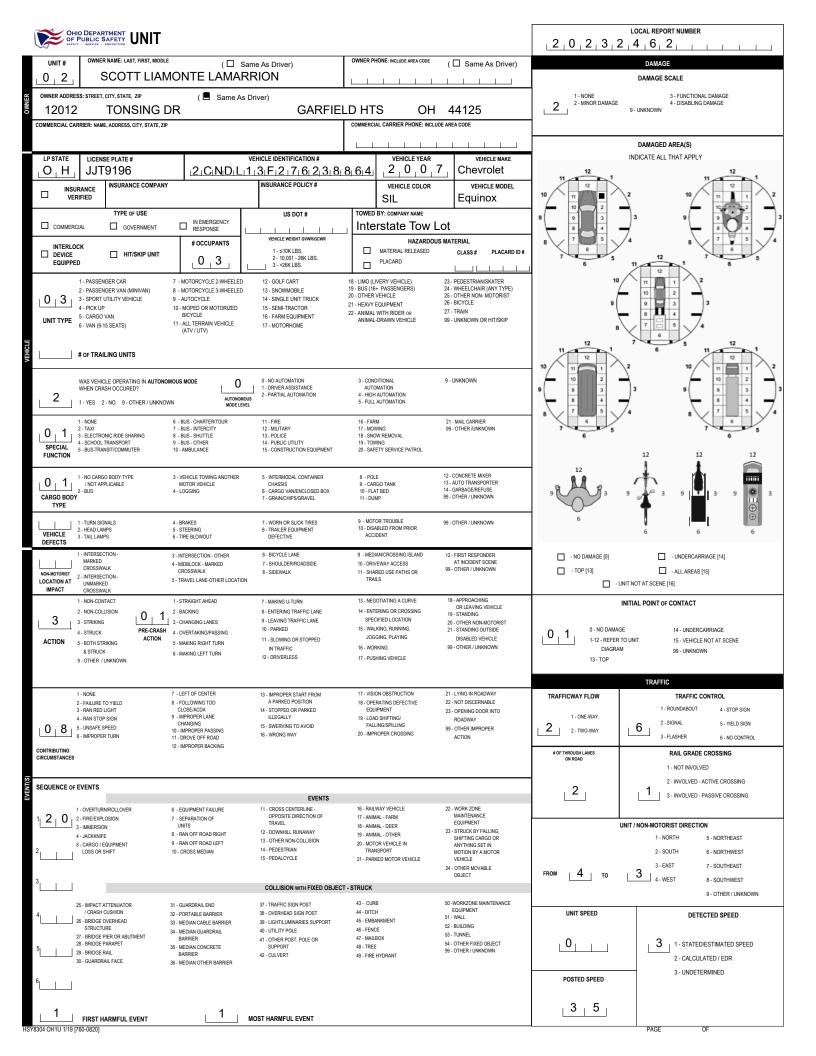

|                                                                                     | LOCAL REPORT NUMBER                                  |                                              |                                         |                                  |                                                  |                                                                                                                                                  |                                                      |                                       |                                                   |                               |  |  |
|-------------------------------------------------------------------------------------|------------------------------------------------------|----------------------------------------------|-----------------------------------------|----------------------------------|--------------------------------------------------|--------------------------------------------------------------------------------------------------------------------------------------------------|------------------------------------------------------|---------------------------------------|---------------------------------------------------|-------------------------------|--|--|
| OF PUBLIC SAFETY<br>SAFETY - SERVICE - PROTECTION                                   | 2 0 2 3 2 4 6 2                                      |                                              |                                         |                                  |                                                  |                                                                                                                                                  |                                                      |                                       |                                                   |                               |  |  |
| UNIT# NAME: LAST, FRST, MIDDLE<br>0 1 GAIL DENISE GLENN                             |                                                      |                                              |                                         |                                  |                                                  |                                                                                                                                                  | DATE OF BIRTH AGE GENDER                             |                                       |                                                   |                               |  |  |
| ADDRESS: STREET, CITY, STATE, ZIP                                                   |                                                      | GLEN                                         | GLENN                                   |                                  |                                                  | 0         6         2         5         1         9         5         6         6         7         F           CONTACT PHONE - INCLUDE ANEACODE |                                                      |                                       |                                                   |                               |  |  |
| 1001                                                                                | ERA BLVD                                             | -                                            | /IEDO                                   | -                                | 2765                                             |                                                                                                                                                  |                                                      |                                       |                                                   |                               |  |  |
| INJURIES INJURED<br>TAKEN<br>BY<br>D 5 1 1 1                                        | AS AGENCY (NAME)                                     | INJURED TAKEN TO: MEDIC                      | CAL FACILITY (NAME, CITY)               | SAFETY EQUI<br>USED              |                                                  |                                                                                                                                                  |                                                      | 11                                    | AIR BAG USAGE EJE                                 |                               |  |  |
| OL STATE OPERATOR LICE                                                              | ENSE NUMBER                                          | OFFENSE C                                    | HARGED                                  | LOCAL C<br>CODE                  | DFFENSE DESCRIPTION                              |                                                                                                                                                  |                                                      | C                                     |                                                   |                               |  |  |
| O OL CLASS ENDORSEMENT                                                              | RESTRICTION SELECT UP TO 3                           | DRIVER                                       | ALCOHOL / DRUG SUSPECT                  | ED                               | CONDITION                                        | ALCOHO                                                                                                                                           | IL TEST                                              |                                       | DRUG TEST                                         | SI                            |  |  |
| S                                                                                   |                                                      | by 1                                         |                                         | ARIJUANA                         | STATUS                                           | түре<br>    <b>1</b>                                                                                                                             | VALUE                                                | status                                | туре                                              | RESULT SELECT UP TO 4         |  |  |
| UNIT # NAME: LAST, FIRS                                                             | T, MIDDLE                                            |                                              |                                         |                                  |                                                  |                                                                                                                                                  | DATE OF BIR                                          | RTH                                   |                                                   | GENDER                        |  |  |
| 0_2 BANK                                                                            | (S                                                   | CORDELIA                                     | DIANE                                   | Ξ                                |                                                  |                                                                                                                                                  | <u>  1   0   2</u>                                   | 0 0                                   | 4 1 9                                             | L F                           |  |  |
| ADDRESS: STREET, CITY, STATE, ZP<br>13603 DRESS                                     | SLER AVE                                             | GA                                           | ARFIELD HTS                             | OH 4                             | 4125                                             | CONTACT P                                                                                                                                        | PHONE - INCLUDE AREA CODE                            |                                       |                                                   |                               |  |  |
| INJURIES INJURED E<br>TAKEN<br>BY                                                   | MS AGENCY (NAME)                                     |                                              | CAL FACILITY (NAME, CITY)               | SAFETY EQUI                      |                                                  | DOT-COMPLIANT                                                                                                                                    | -                                                    | TION A                                |                                                   | CTION TRAPPED                 |  |  |
| OL STATE OPERATOR LICE                                                              | ENSE NUMBER                                          | OFFENSE C                                    | HARGED                                  |                                  |                                                  |                                                                                                                                                  | 0 2                                                  | 1C                                    |                                                   |                               |  |  |
|                                                                                     |                                                      | 333.0                                        | 3                                       |                                  |                                                  |                                                                                                                                                  |                                                      | G                                     | G20231286                                         |                               |  |  |
| OL CLASS ENDORSEMENT<br>SELECT UP TO 2                                              | RESTRICTION SELECT UP TO 3                           | DRIVER<br>DISTRACTED<br>BY                   | ALCOHOL / DRUG SUSPECT                  |                                  | CONDITION                                        | ALCOHO                                                                                                                                           | VALUE                                                | STATUS                                | DRUG TEST(<br>TYPE                                | S<br>RESULT SELECT UP TO 4    |  |  |
|                                                                                     |                                                      |                                              | OTHER DRUG                              |                                  | 1                                                |                                                                                                                                                  |                                                      |                                       |                                                   |                               |  |  |
| UNIT # NAME: LAST, FIRS                                                             | T, MIDDLE                                            |                                              |                                         |                                  |                                                  |                                                                                                                                                  | DATE OF BIR                                          |                                       | AGE                                               | GENDER                        |  |  |
| ADDRESS: STREET, CITY, STATE, ZIP                                                   |                                                      |                                              |                                         |                                  |                                                  | CONTACT P                                                                                                                                        | PHONE - INCLUDE AREA CODE                            |                                       |                                                   |                               |  |  |
| INJURIES INJURED E                                                                  | MS AGENCY (NAME)                                     | INJURED TAKEN TO: MEDIC                      | AL FACILITY (NAME, CITY)                | SAFETY EQUIF                     | PMENT                                            |                                                                                                                                                  | SEATING POSI                                         |                                       | AIR BAG USAGE EJE                                 | CTION TRAPPED                 |  |  |
|                                                                                     |                                                      |                                              |                                         | USED                             |                                                  | DOT-COMPLIANT<br>MC HELMET                                                                                                                       |                                                      |                                       |                                                   |                               |  |  |
| OL STATE OPERATOR LICE                                                              | ENSE NUMBER                                          | OFFENSE C                                    | HARGED                                  | LOCAL C<br>CODE                  | OFFENSE DESCRIPTION                              |                                                                                                                                                  |                                                      | c                                     | ITATION NUMBER                                    |                               |  |  |
| D OL CLASS ENDORSEMENT<br>SELECT UP TO 2                                            | RESTRICTION SELECT UP TO 3                           | DRIVER<br>DISTRACTED                         | ALCOHOL / DRUG SUSPECTE                 | ED                               | CONDITION                                        | ALCOHO                                                                                                                                           |                                                      |                                       | DRUG TEST(                                        |                               |  |  |
| к<br>1<br>5                                                                         |                                                      | BY                                           | ALCOHOL MAI                             | RIJUANA                          | STATUS                                           | TYPE                                                                                                                                             | VALUE                                                | STATUS                                | TYPE                                              | RESULT SELECT UP TO 4         |  |  |
| INJURIES                                                                            | SEATING POSITION                                     | AIR BAG                                      | OL CI                                   | LASS                             | OL RESTRICTION                                   | DN(S)                                                                                                                                            | DRIVER DIST                                          | RACTION                               |                                                   | EST STATUS                    |  |  |
| - FATAL 1 - FRONT - LEFT SIDE<br>- SUSPECTED SERIOUS INJURY 2 - FRONT - MIDDLE      |                                                      | 1 - NOT DEPLOYED<br>2 - DEPLOYED FRONT       | 1 - CLASS A<br>2 - CLASS B              | 1 - CLASS A<br>2 - CLASS B       |                                                  | ,                                                                                                                                                | 1 - NOT DISTRACTED<br>2 - MANUALLY OPERATING AN      |                                       | 1 - NONE GIVEN<br>2 - TEST REFUSED                |                               |  |  |
| - SUSPECTED MINOR INJURY                                                            | 3 - FRONT - RIGHT SIDE                               | 3 - DEPLOYED SIDE                            | 3 - CLASS C                             |                                  | 2 - CDL INTRASTATE ONLY<br>3 - CORRECTIVE LENSES |                                                                                                                                                  | ELECTRONIC COMMUNICATION<br>DEVICE (TEXTING, TYPING, |                                       | 3 - TEST GIVEN, CONTAMINATED<br>SAMPLE / UNUSABLE |                               |  |  |
| POSSIBLE INJURY 4 - SECOND - LEFT SIDE<br>NO APPARENT INJURY (MOTORCYCLE PASSENGER) |                                                      | 4 - DEPLOYED BOTH FRONT /                    |                                         | 4-11200DAI(02400 (0110 - 0)      |                                                  | 4 - FARM WAIVER<br>5 - EXCEPT CLASS A BUS                                                                                                        |                                                      | DIALING)<br>3 - TALKING ON HANDS-FREE |                                                   | 4 - TEST GIVEN, RESULTS KNOWN |  |  |
|                                                                                     | 5 - SECOND - MIDDLE<br>6 - SECOND - RIGHT SIDE       | 5 - NOT APPLICABLE<br>9 - DEPLOYMENT UNKNOWN | 5 - M / C MOPED ONLY<br>6 - NO VALID OL |                                  | 6 - EXCEPT CLASS A<br>& CLASS B BUS              |                                                                                                                                                  | COMMUNICATION DEV                                    |                                       | 5 - TEST GIVEN, R                                 | ESULTS UNKNOWN                |  |  |
| INJURED TAKEN BY                                                                    | 7 - THIRD - LEFT SIDE                                | 9-DEPLOYMENT UNKNOWN                         | 6 - NO VALID OL                         |                                  | 7 - EXCEPT TRACTOR-TRA                           | AILER                                                                                                                                            | 4 - TALKING ON HAND-HE<br>COMMUNICATION DEV          |                                       |                                                   |                               |  |  |
| - NOT TRANSPORTED                                                                   | (MOTORCYCLE SIDE CAR)<br>8 - THIRD - MIDDLE          |                                              |                                         |                                  | 8 - INTERMEDIATE LICENS<br>RESTRICTIONS          | ε                                                                                                                                                | 5 - OTHER ACTIVITY WITH                              |                                       |                                                   |                               |  |  |
| /TREATED AT SCENE<br>- EMS                                                          | 9 - THIRD - RIGHT SIDE                               | EJECTION                                     | OL ENDOR                                | RSEMENT                          | 9 - LEARNER'S PERMIT                             |                                                                                                                                                  | ELECTRONIC DEVICE<br>6 - PASSENGER                   |                                       | ALCO                                              | DHOL TEST TYPE                |  |  |
| - POLICE                                                                            | 10 - SLEEPER SECTION OF<br>TRUCK CAB                 | 1 - NOT EJECTED                              | H - HAZMAT                              |                                  | RESTRICTIONS<br>10 - LIMITED TO DAYLIGH          | r                                                                                                                                                | 7 - OTHER DISTRACTION                                | INSIDE                                | 1 - NONE                                          |                               |  |  |
| - OTHER / UNKNOWN                                                                   | 11 - PASSENGER IN OTHER<br>ENCLOSED CARGO AREA       | 2 - PARTIALLY EJECTED                        | M - MOTORCYCLE                          |                                  | ONLY<br>11 - LIMITED TO EMPLOYN                  | /ENT                                                                                                                                             | THE VEHICLE<br>8 - OTHER DISTRACTIONS                | S OUTSIDE                             | 2 - BLOOD                                         |                               |  |  |
|                                                                                     | (NON-TRAILING UNIT, BUS,<br>PICK-UP WITH CAP)        | 3 - TOTALLY EJECTED<br>4 - NOT APPLICABLE    | P - PASSENGER<br>N - TANKER             |                                  | 12 - LIMITED - OTHER                             |                                                                                                                                                  | THE VEHICLE                                          |                                       | 3 - URINE<br>4 - BREATH                           |                               |  |  |
| SAFETY EQUIPMENT                                                                    | 12 - PASSENGER IN                                    | 4 - NOT APPLICABLE                           | Q - MOTOR SCOOTER                       |                                  | 13 - MECHANICAL DEVICE<br>(SPECIAL BRAKES, HAN   |                                                                                                                                                  | 9 - OTHER / UNKNOWN                                  |                                       | 5 - OTHER                                         |                               |  |  |
| - NONE USED<br>2 - SHOULDER BELT ONLY USED                                          | UNENCLOSED<br>CARGO AREA                             | TRAPPED                                      | R - THREE-WHEEL MOT                     | FORCYCLE                         | CONTROLS, OR OTHER<br>ADAPTIVE DEVICES)          |                                                                                                                                                  |                                                      |                                       |                                                   |                               |  |  |
| - LAP BELT ONLY USED                                                                | 13 - TRAILING UNIT                                   | 1 - NOT TRAPPED                              | S - SCHOOL BUS                          |                                  | 14 - MILITARY VEHICLES O                         | ONLY                                                                                                                                             |                                                      |                                       | DR                                                | UG TEST TYPE                  |  |  |
| - CHILD RESTRAINT SYSTEM - EXTERIOR                                                 |                                                      | 2 - EXTRICATED BY<br>MECHANICAL MEANS        | T - DOUBLE & TRIPLE T                   | T - DOUBLE & TRIPLE TRAILERS     |                                                  | 15 - MOTOR VEHICLES<br>WITHOUT AIR BRAKES                                                                                                        |                                                      |                                       |                                                   | 1 - NONE                      |  |  |
| FORWARD FACING                                                                      | CHILD RESTRAINT SYSTEM . 15 - NON-MOTORIST 3 - FREED |                                              | X - TANKER / HAZMAT                     |                                  |                                                  | 16 - OUTSIDE MIRROR                                                                                                                              |                                                      | CONDITION                             |                                                   | 2 - BLOOD                     |  |  |
| REAR FACING 99 - OTHER / UNKNOWN                                                    |                                                      | NON-MECHANICAL MEANS                         |                                         |                                  |                                                  | 17 - PROSTHETIC AID<br>18 - OTHER                                                                                                                |                                                      | 1 - APPARENTLY NORMAL                 |                                                   | 3 - URINE<br>4 - OTHER        |  |  |
| 7 - BOOSTER SEAT<br>3 - HELMET USED                                                 |                                                      |                                              |                                         |                                  |                                                  |                                                                                                                                                  | 2 - PHYSICAL IMPAIRMEN                               |                                       | 4 - UTHER                                         |                               |  |  |
| 9 - PROTECTIVE PADS USED                                                            |                                                      |                                              |                                         |                                  |                                                  |                                                                                                                                                  | 3 - EMOTIONAL (E.G. DEPI<br>ANGRY, DISTURBED)        | RESSED,                               | DBIIG                                             | TEST RESULT(S)                |  |  |
| (ELBOWS, KNEES, ETC.)<br>10 - REFLECTIVE CLOTHING<br>11 - LIGHTING - PEDESTRIAN     |                                                      |                                              |                                         | GENDER<br>F - FEMALE<br>M - MALE |                                                  | 4 - ILLNESS<br>5 - FELL ASLEEP, FAINTED,                                                                                                         |                                                      |                                       | DRUG TEST RESULT(S)<br>1 - AMPHETAMINES           |                               |  |  |
|                                                                                     |                                                      |                                              |                                         |                                  |                                                  |                                                                                                                                                  |                                                      | 5 - FELL ASLEEP, FAINTED,             |                                                   | S                             |  |  |
| / BICYCLE ONLY<br>99 - OTHER / UNKNOWN                                              |                                                      |                                              | U - OTHER/UNKNOWN                       |                                  |                                                  |                                                                                                                                                  | FATIGUED, ETC.                                       |                                       | 3 - BENZODIAZEP<br>4 - CANNABINOID                |                               |  |  |
|                                                                                     |                                                      |                                              |                                         |                                  |                                                  |                                                                                                                                                  | 6 - UNDER THE INFLUENCE<br>MEDICATIONS / DRUGS       |                                       | 5 - COCAINE                                       |                               |  |  |
|                                                                                     |                                                      |                                              |                                         |                                  |                                                  |                                                                                                                                                  | / ALCOHOL                                            |                                       | 6 - OPIATES / OPI<br>7 - OTHER                    | DIDS                          |  |  |
|                                                                                     |                                                      |                                              |                                         |                                  |                                                  |                                                                                                                                                  | 9 - OTHER / UNKNOWN                                  |                                       | 8 - NEGATIVE RES                                  | BULTS                         |  |  |
|                                                                                     |                                                      |                                              |                                         |                                  |                                                  |                                                                                                                                                  |                                                      |                                       |                                                   |                               |  |  |
|                                                                                     |                                                      |                                              |                                         |                                  |                                                  |                                                                                                                                                  |                                                      |                                       |                                                   |                               |  |  |
|                                                                                     |                                                      |                                              |                                         |                                  |                                                  |                                                                                                                                                  |                                                      |                                       |                                                   |                               |  |  |