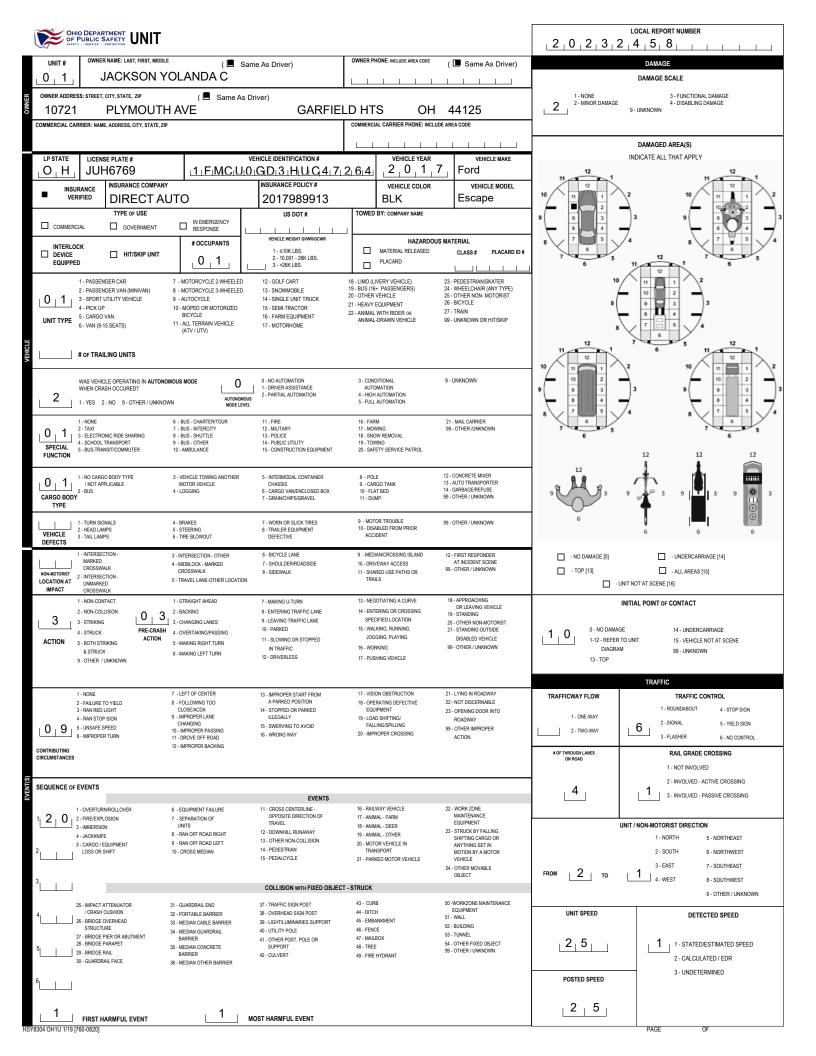

|                                                                                                                                                                                                                                                      |                                                                              |                                                                                    |                                                                             |                                                                      |                               | LOCAL REPORT NUMBER                                       |  |
|------------------------------------------------------------------------------------------------------------------------------------------------------------------------------------------------------------------------------------------------------|------------------------------------------------------------------------------|------------------------------------------------------------------------------------|-----------------------------------------------------------------------------|----------------------------------------------------------------------|-------------------------------|-----------------------------------------------------------|--|
| UNIT # OWNER NAME: LAST, FIRST, MIDDLE ( Same As Driver) OWNER PHONE: INCLUDE AREA CODE ( Same As Driver)                                                                                                                                            |                                                                              |                                                                                    |                                                                             |                                                                      |                               | DAMAGE                                                    |  |
| HOWARD VALINDA DEMITRIA                                                                                                                                                                                                                              |                                                                              |                                                                                    |                                                                             |                                                                      | DAMAGE SCALE                  |                                                           |  |
| OWNER ADDRESS: STREET, CITY, STATE, ZIP     (     Same As Driver)     1-NONE     1-NONE     1-NONE     1-NONE     1-NONE     1-NONE     1-DISABLING DAMAGE     2, 2-MINOR DAMAGE     2, 2-MINOR DAMAGE     4-DISABLING DAMAGE     4-DISABLING DAMAGE |                                                                              |                                                                                    |                                                                             |                                                                      |                               |                                                           |  |
| 8 24950 RC                                                                                                                                                                                                                                           | OCKSIDE RD APT 748<br>ESS, CITY, STATE, ZIP                                  | BEDFO                                                                              | COMMERCIAL CARRIER PHONE: INCL                                              |                                                                      |                               | 9 - UNKNOWN                                               |  |
|                                                                                                                                                                                                                                                      |                                                                              |                                                                                    |                                                                             |                                                                      |                               | DAMAGED AREA(S)                                           |  |
| LP STATE LICENSE PL                                                                                                                                                                                                                                  |                                                                              | VEHICLE IDENTIFICATION #<br>(4   A   7   X   H   E   0   1   3                     | VEHICLE YEAR                                                                | VEHICLE MAKE                                                         | 1                             | INDICATE ALL THAT APPLY                                   |  |
|                                                                                                                                                                                                                                                      | RANCE COMPANY                                                                | 1 4  A  7  A   Π  E  U  1  3                                                       |                                                                             |                                                                      |                               | 11 12 1                                                   |  |
|                                                                                                                                                                                                                                                      | REIS                                                                         | 020884397                                                                          | BLK                                                                         | Forte                                                                |                               |                                                           |  |
| _                                                                                                                                                                                                                                                    | GOVERNMENT                                                                   | US DOT #                                                                           | TOWED BY: COMPANY NAME                                                      |                                                                      | 9 9 3 4                       |                                                           |  |
| INTERLOCK                                                                                                                                                                                                                                            | # OCCUPANTS                                                                  | VEHICLE WEIGHT GVWR/GCWR<br>1 - ≤10K LBS.                                          | HAZARDO                                                                     | US MATERIAL<br>CLASS # PLACARD ID #                                  |                               |                                                           |  |
| DEVICE EQUIPPED                                                                                                                                                                                                                                      |                                                                              | 2 - 10,001 - 26K LBS.<br>3 - >26K LBS.                                             | PLACARD                                                                     |                                                                      | 7 6 5                         |                                                           |  |
| 1 - PASSENGER (<br>2 - PASSENGER )                                                                                                                                                                                                                   |                                                                              |                                                                                    | 18 - LIMO (LIVERY VEHICLE)<br>19 - BUS (16+ PASSENGERS)                     | 23 - PEDESTRIAN/SKATER<br>24 - WHEELCHAIR (ANY TYPE)                 | 10                            |                                                           |  |
| 0 1 3 - SPORT UTILIT<br>4 - PICK UP                                                                                                                                                                                                                  | 10 - MOPED OR MOTORIZED                                                      |                                                                                    | 20 - OTHER VEHICLE<br>21 - HEAVY EQUIPMENT<br>22 - ANIMAL WITH RIDER OR     | 25 - OTHER NON- MOTORIST<br>26 - BICYCLE<br>27 - TRAIN               | 9                             | 3                                                         |  |
| UNIT TYPE 5 - CARGO VAN<br>6 - VAN (9-15 SEA                                                                                                                                                                                                         | BICYCLE<br>S) 11 - ALL TERRAIN VEHICLE<br>(ATV / UTV)                        | 16 - FARM EQUIPMENT<br>17 - MOTORHOME                                              | ANIMAL-DRAWN VEHICLE                                                        | 99 - UNKNOWN OR HIT/SKIP                                             | 8                             |                                                           |  |
| # OF TRAILING                                                                                                                                                                                                                                        |                                                                              |                                                                                    |                                                                             |                                                                      | 11 12 1                       |                                                           |  |
|                                                                                                                                                                                                                                                      |                                                                              |                                                                                    |                                                                             |                                                                      |                               |                                                           |  |
| WHEN CRASH OC                                                                                                                                                                                                                                        | JURED?                                                                       | 0 - NO AUTOMATION<br>1 - DRIVER ASSISTANCE<br>2 - PARTIAL AUTOMATION               | 3 - CONDITIONAL<br>AUTOMATION<br>4 - HIGH AUTOMATION                        | 9 - UNKNOWN                                                          | 9 9 3                         | 3 9 9 3 3                                                 |  |
| 2 1-YES 2-NO                                                                                                                                                                                                                                         | 9 - OTHER / UNKNOWN MODE                                                     | OMOUS                                                                              | 4 - HIGH AUTOMATION<br>5 - FULL AUTOMATION                                  |                                                                      |                               |                                                           |  |
| 0 1 1 - NONE<br>2 - TAXI<br>3 - ELECTRONIC RI                                                                                                                                                                                                        | 6 - BUS - CHARTER/TOUR<br>7 - BUS - INTERCITY<br>E SHARING 8 - BUS - SHUTTLE | 11 - FIRE<br>12 - MILITARY<br>13 - POLICE                                          | 16 - FARM<br>17 - MOWING<br>18 - SNOW REMOVAL                               | 21 - MAIL CARRIER<br>99 - OTHER /UNKNOWN                             |                               | 7 5                                                       |  |
| SPECIAL 5 - BUS-TRANSIT/O                                                                                                                                                                                                                            | ORT 9 - BUS - OTHER                                                          | 14 - PUBLIC UTILITY<br>15 - CONSTRUCTION EQUIPMENT                                 | 19 - TOWING<br>20 - SAFETY SERVICE PATROL                                   |                                                                      | 6                             | 12 12 12                                                  |  |
| 1 NO CARCO POD                                                                                                                                                                                                                                       | TYPE 3 - VEHICLE TOWING ANOTHER                                              | S - INTERMODAL CONTAINER                                                           | 8 - POLE                                                                    | 12 - CONCRETE MIXER                                                  | 12                            |                                                           |  |
| O 1 / NO CARGO BOD<br>/NOT APPLICAE<br>2 - BUS<br>CARGO BODY                                                                                                                                                                                         | E MOTOR VEHICLE<br>4 - LOGGING                                               | CHASSIS<br>6 - CARGO VAN/ENCLOSED BOX                                              | 9 - CARGO TANK<br>10 - FLAT BED                                             | 13 - AUTO TRANSPORTER<br>14 - GARBAGE/REFUSE<br>99 - OTHER / UNKNOWN | , Mr.                         | 9 3 9 3 9 3 9 3 3                                         |  |
| TYPE                                                                                                                                                                                                                                                 |                                                                              | 7 - GRAIN/CHIPS/GRAVEL                                                             | 11 - DUMP                                                                   | 39 - OTHER / UNKNOWN                                                 |                               |                                                           |  |
| VEHICLE 1 - TURN SIGNALS<br>2 - HEAD LAMPS<br>3 - TAIL LAMPS                                                                                                                                                                                         | 4 - BRAKES<br>5 - STEERING<br>6 - TIRE BLOWOUT                               | 7 - WORN OR SLICK TIRES<br>8 - TRAILER EQUIPMENT<br>DEFECTIVE                      | 9 - MOTOR TROUBLE<br>10 - DISABLED FROM PRIOR<br>ACCIDENT                   | 99 - OTHER / UNKNOWN                                                 | 6                             | 6 6 6                                                     |  |
| DEFECTS<br>1 - INTERSECTION -                                                                                                                                                                                                                        | 3 - INTERSECTION - OTHER                                                     | 6 - BICYCLE LANE                                                                   | 9 - MEDIAN/CROSSING ISLAND                                                  | 12 - FIRST RESPONDER                                                 | - NO DAMAGE [0]               | - UNDERCARRIAGE [14]                                      |  |
| NON-MOTORIST 2 - INTERSECTION -                                                                                                                                                                                                                      | 4 - MIDBLOCK - MARKED<br>CROSSWALK                                           | 7 - SHOULDER/ROADSIDE<br>8 - SIDEWALK                                              | 10 - DRIVEWAY ACCESS<br>11 - SHARED USE PATHS OR<br>TRAILS                  | AT INCIDENT SCENE<br>99 - OTHER / UNKNOWN                            | - TOP [13]                    | - ALL AREAS [15]                                          |  |
| LOCATION AT UNMARKED<br>IMPACT CROSSWALK                                                                                                                                                                                                             | 5 - TRAVEL LANE-OTHER LOCA                                                   | · ·                                                                                |                                                                             | (0.100001010)0                                                       |                               | NIT NOT AT SCENE [16]                                     |  |
| 1 - NON-CONTACT<br>2 - NON-COLLISION                                                                                                                                                                                                                 |                                                                              | 7 - MAKING U-TURN<br>8 - ENTERING TRAFFIC LANE                                     | 13 - NEGOTIATING A CURVE<br>14 - ENTERING OR CROSSING<br>SPECIFIED LOCATION | 18 - APPROACHING<br>OR LEAVING VEHICLE<br>19 - STANDING              |                               | INITIAL POINT OF CONTACT                                  |  |
| 4 3 - STRIKING<br>4 - STRUCK                                                                                                                                                                                                                         | PRE-CRASH<br>4 - OVERTAKING/PASSING                                          | 9 - LEAVING TRAFFIC LANE<br>10 - PARKED<br>11 - SLOWING OR STOPPED                 | 15 - WALKING, RUNNING,<br>JOGGING, PLAYING                                  | 20 - OTHER NON-MOTORIST<br>21 - STANDING OUTSIDE<br>DISABLED VEHICLE | 0 2 0-NO DAMAG                |                                                           |  |
| ACTION 5 - BOTH STRIKING<br>& STRUCK<br>9 - OTHER / UNKNC                                                                                                                                                                                            | 5 - MAKING RIGHT TURN<br>6 - MAKING LEFT TURN                                | IN TRAFFIC<br>12 - DRIVERLESS                                                      | 16 - WORKING<br>17 - PUSHING VEHICLE                                        | 99 - OTHER / UNKNOWN                                                 | DIAGRAM<br>13 - TOP           |                                                           |  |
| 9-OTHER / UNKNC                                                                                                                                                                                                                                      | vn                                                                           |                                                                                    |                                                                             |                                                                      | 10-101                        |                                                           |  |
| 1 - NONE                                                                                                                                                                                                                                             | 7 - LEFT OF CENTER                                                           | 13 - IMPROPER START FROM<br>A PARKED POSITION                                      | 17 - VISION OBSTRUCTION                                                     | 21 - LYING IN ROADWAY<br>22 - NOT DISCERNABLE                        | TRAFFICWAY FLOW               | TRAFFIC<br>TRAFFIC CONTROL                                |  |
| 2 - FAILURE TO YIEL<br>3 - RAN RED LIGHT<br>4 - RAN STOP SIGN                                                                                                                                                                                        | CLOSE/ACDA<br>9 - IMPROPER LANE                                              | 14 - STOPPED OR PARKED<br>ILLEGALLY                                                | 18 - OPERATING DEFECTIVE<br>EQUIPMENT<br>19 - LOAD SHIFTING/                | 22 - NOT DISCERNABLE<br>23 - OPENING DOOR INTO<br>ROADWAY            | 1 - ONE-WAY                   | 1 - ROUNDABOUT 4 - STOP SIGN                              |  |
| 0 1 5 - UNSAFE SPEED<br>6 - IMPROPER TURN                                                                                                                                                                                                            | CHANGING<br>10 - IMPROPER PASSING<br>11 - DROVE OFF ROAD                     | 15 - SWERVING TO AVOID<br>16 - WRONG WAY                                           | FALLING/SPILLING<br>20 - IMPROPER CROSSING                                  | 99 - OTHER IMPROPER<br>ACTION                                        | 2 - TWO-WAY                   | 6 2 - SIGNAL 5 - YIELD SIGN<br>3 - FLASHER 6 - NO CONTROL |  |
| CONTRIBUTING<br>CIRCUMSTANCES                                                                                                                                                                                                                        | 12 - IMPROPER BACKING                                                        |                                                                                    |                                                                             |                                                                      | # OF THROUGH LANES<br>ON ROAD | RAIL GRADE CROSSING                                       |  |
| (8)                                                                                                                                                                                                                                                  |                                                                              |                                                                                    |                                                                             |                                                                      | -                             | 1 - NOT INVOLVED<br>2 - INVOLVED - ACTIVE CROSSING        |  |
| SEQUENCE OF EVENTS                                                                                                                                                                                                                                   |                                                                              | EVENTS                                                                             |                                                                             |                                                                      | 4                             | 1 3 - INVOLVED - PASSIVE CROSSING                         |  |
| 1 - OVERTURN/ROLL                                                                                                                                                                                                                                    | 7 - SEPARATION OF                                                            | 11 - CROSS CENTERLINE -<br>OPPOSITE DIRECTION OF<br>TRAVEL                         | 16 - RAILWAY VEHICLE<br>17 - ANIMAL - FARM                                  | 22 - WORK ZONE<br>MAINTENANCE<br>EQUIPMENT                           |                               |                                                           |  |
| 3 - IMMERSION<br>4 - JACKKNIFE                                                                                                                                                                                                                       | UNITS<br>8 - RAN OFF ROAD RIGHT<br>9 - RAN OFF ROAD LIFET                    | 12 - DOWNHILL RUNAWAY<br>13 - OTHER NON-COLLISION                                  | 18 - ANIMAL - DEER<br>19 - ANIMAL - OTHER                                   | 23 - STRUCK BY FALLING,<br>SHIFTING CARGO OR                         |                               | INIT / NON-MOTORIST DIRECTION<br>1 - NORTH 5 - NORTHEAST  |  |
| 2 LOSS OR SHIFT                                                                                                                                                                                                                                      | NT 9 - RAN OFF ROAD LEFT<br>10 - CROSS MEDIAN                                | 14 - PEDESTRIAN<br>15 - PEDALCYCLE                                                 | 20 - MOTOR VEHICLE IN<br>TRANSPORT<br>21 - PARKED MOTOR VEHICLE             | ANYTHING SET IN<br>MOTION BY A MOTOR<br>VEHICLE                      |                               | 2 - SOUTH 6 - NORTHWEST                                   |  |
| 3                                                                                                                                                                                                                                                    |                                                                              |                                                                                    |                                                                             | 24 - OTHER MOVABLE<br>OBJECT                                         | FROM 2 то                     | 3 - EAST 7 - SOUTHEAST<br>4 - WEST 8 - SOUTHWEST          |  |
|                                                                                                                                                                                                                                                      |                                                                              | COLLISION WITH FIXED OBJE                                                          | CT - STRUCK<br>43 - CURB                                                    | 50 -WORKZONE MAINTENANCE                                             |                               | 9 - OTHER / UNKNOWN                                       |  |
| 4 25 - IMPACT ATTENU<br>/ CRASH CUSHIO<br>26 - BRIDGE OVERH                                                                                                                                                                                          | N 32 - PORTABLE BARRIER                                                      | 37 - TRAFFIC SIGN POST<br>38 - OVERHEAD SIGN POST<br>39 - LIGHT/LUMINARIES SUPPORT | 44 - DITCH<br>45 - EMBANKMENT                                               | EQUIPMENT<br>51 - WALL                                               | UNIT SPEED                    | DETECTED SPEED                                            |  |
| STRUCTURE<br>27 - BRIDGE PIER OI<br>28 - BRIDGE PARAPI                                                                                                                                                                                               | 34 - MEDIAN GUARDRAIL<br>ABUTMENT BARRIER                                    | 40 - UTILITY POLE<br>41 - OTHER POST, POLE OR                                      | 46 - FENCE<br>47 - MAILBOX                                                  | 52 - BUILDING<br>53 - TUNNEL<br>54 - OTHER FIXED OBJECT              | 2 5                           | 1 - 1 - STATED/ESTIMATED SPEED                            |  |
| 5 28 - BRIDGE PARAPI<br>29 - BRIDGE RAIL<br>30 - GUARDRAIL FAC                                                                                                                                                                                       | BARRIER                                                                      | SUPPORT<br>42 - CULVERT                                                            | 48 - TREE<br>49 - FIRE HYDRANT                                              | 99 - OTHER / UNKNOWN                                                 |                               | 2 - CALCULATED / EDR                                      |  |
| 6                                                                                                                                                                                                                                                    |                                                                              |                                                                                    |                                                                             |                                                                      | POSTED SPEED                  | 3 - UNDETERMINED                                          |  |
|                                                                                                                                                                                                                                                      |                                                                              |                                                                                    |                                                                             |                                                                      | 0.5                           |                                                           |  |
|                                                                                                                                                                                                                                                      |                                                                              | MOST HARMFUL EVENT                                                                 |                                                                             |                                                                      | 2 5                           |                                                           |  |
| ISY8304 OH1U 1/19 [760-0820]                                                                                                                                                                                                                         |                                                                              |                                                                                    |                                                                             |                                                                      | _                             | PAGE OF                                                   |  |