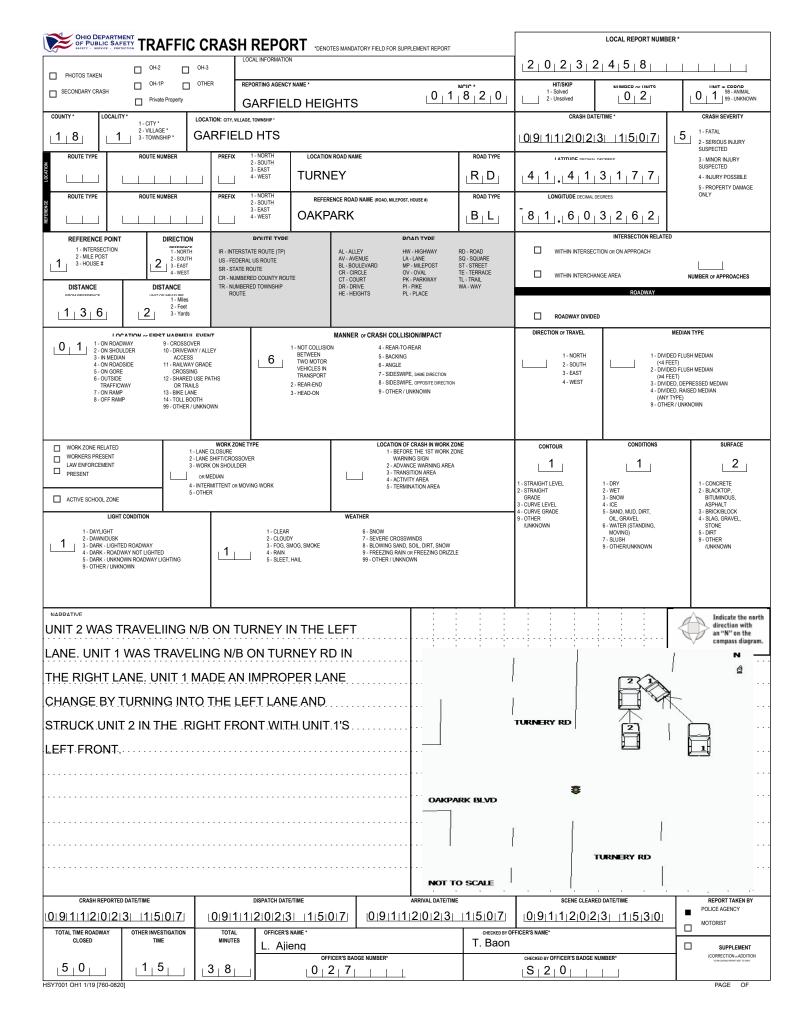

|                                                                                                                                                                                                                                                      |                                                                              |                                                                                    |                                                                             |                                                                      |                               | LOCAL REPORT NUMBER                                       |  |
|------------------------------------------------------------------------------------------------------------------------------------------