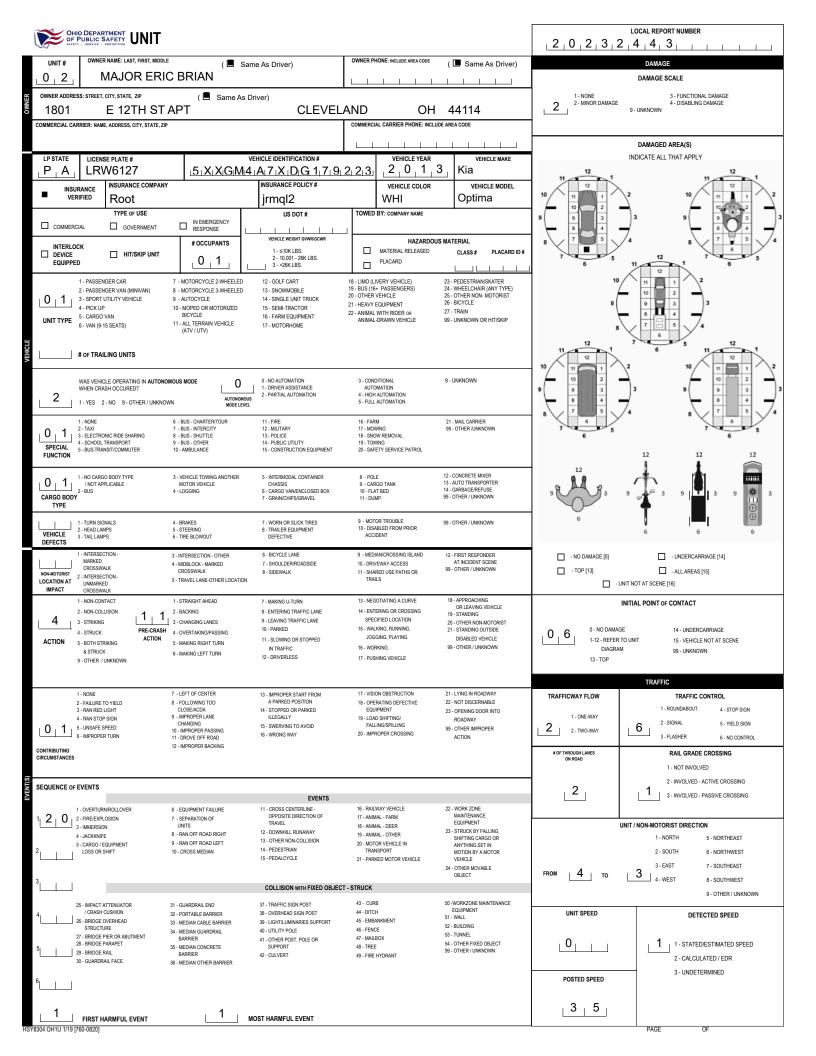

|                                                                                                                                                                                                                                                                                                                                                                          | CRASH F                                                   | LOCAL REPORT NUMBER *                                                                                                                                                                                                                                                                                                                                    |                                                                                                                                          |                                                                            |                                                 |                                                                   |                                                       |  |  |  |  |
|--------------------------------------------------------------------------------------------------------------------------------------------------------------------------------------------------------------------------------------------------------------------------------------------------------------------------------------------------------------------------|-----------------------------------------------------------|----------------------------------------------------------------------------------------------------------------------------------------------------------------------------------------------------------------------------------------------------------------------------------------------------------------------------------------------------------|------------------------------------------------------------------------------------------------------------------------------------------|----------------------------------------------------------------------------|-------------------------------------------------|-------------------------------------------------------------------|-------------------------------------------------------|--|--|--|--|
|                                                                                                                                                                                                                                                                                                                                                                          | OH-3                                                      | 2 0 2 3 2                                                                                                                                                                                                                                                                                                                                                | 2   4   4   3                                                                                                                            |                                                                            |                                                 |                                                                   |                                                       |  |  |  |  |
| PHOTOS TAKEN     OH-1P     SECONDARY CRASH     Private Property                                                                                                                                                                                                                                                                                                          |                                                           | RTING AGENCY NAME *                                                                                                                                                                                                                                                                                                                                      | HIT/SKIP<br>1 - Solved<br>2 - Unsolved                                                                                                   |                                                                            | 0 1 98 - ANIMAL<br>99 - UNKNOWN                 |                                                                   |                                                       |  |  |  |  |
| COUNTY*         LOCALITY*           1 - CITY*         2 - VILLAGE*           2 - VILLAGE*         3 - TOWNSHIP*                                                                                                                                                                                                                                                          | LOCATION: CITY, VILLAGE, TO<br>GARFIELD                   | CRASH DATE/TIME* CRASH SEVERITY                                                                                                                                                                                                                                                                                                                          |                                                                                                                                          |                                                                            |                                                 |                                                                   |                                                       |  |  |  |  |
| ROUTE TYPE ROUTE NUMBER                                                                                                                                                                                                                                                                                                                                                  | PREFIX 1                                                  | SUSPECTED 3 - MINOR INJURY                                                                                                                                                                                                                                                                                                                               |                                                                                                                                          | SUSPECTED                                                                  |                                                 |                                                                   |                                                       |  |  |  |  |
|                                                                                                                                                                                                                                                                                                                                                                          | 3                                                         | NORTH MCCrack                                                                                                                                                                                                                                                                                                                                            | en                                                                                                                                       |                                                                            |                                                 |                                                                   |                                                       |  |  |  |  |
| ROUTE TYPE ROUTE NUMBER                                                                                                                                                                                                                                                                                                                                                  | 2                                                         | SOUTH REFERENCE<br>EAST WEST 13600                                                                                                                                                                                                                                                                                                                       | ROAD NAME (ROAD, MILEPOST, HOUSE #)                                                                                                      | ROAD TYPE                                                                  |                                                 | 5 2 4 0                                                           | ONLY                                                  |  |  |  |  |
| REFERENCE POINT         DIRECTION           1 - INTERSECTION                                                                                                                                                                                                                                                                                                             | IR - INTERSTATE<br>US - FEDERAL U                         | S ROUTE AV                                                                                                                                                                                                                                                                                                                                               | / - AVENUE LA - LANE                                                                                                                     | RD - ROAD<br>SQ - SQUARE                                                   |                                                 | INTERSECTION RELATED                                              |                                                       |  |  |  |  |
| 3 - HOUSE #                                                                                                                                                                                                                                                                                                                                                              | SR - STATE ROL                                            | TE BL<br>CCUNTY ROUTE CT<br>TOWNSHIP DF                                                                                                                                                                                                                                                                                                                  | R - CIRCLE OV - OVAL<br>- COURT PK - PARKWAY                                                                                             | ST - STREET<br>TE - TERRACE<br>TL - TRAIL<br>WA - WAY                      |                                                 | ANGE AREA                                                         | NUMBER OF APPROACHES                                  |  |  |  |  |
| ERAN BECEDENCE INTER LEGISE<br>1 Miles<br>2 - Feet<br>3 - Yards                                                                                                                                                                                                                                                                                                          | NOUL                                                      |                                                                                                                                                                                                                                                                                                                                                          |                                                                                                                                          |                                                                            |                                                 |                                                                   |                                                       |  |  |  |  |
|                                                                                                                                                                                                                                                                                                                                                                          | ER                                                        | MAI<br>1 - NOT COLLISION                                                                                                                                                                                                                                                                                                                                 | NNER OF CRASH COLLISION/IMPACT<br>4 - REAR-TO-REAR                                                                                       |                                                                            | DIRECTION OF TRAVEL                             | м                                                                 | EDIAN TYPE                                            |  |  |  |  |
| U         1         2 - ON SHOULDER         10 - DRIVEW           3 - IN NEDIAN         ACCESS         4 - ON ROADSJOE         11 - RALWAY           5 - ON GORE         CROSSIN         6 - OUTSIDE         12 - SHARED           TRAFFICXVAY         OR TRAI         7 - ON RAMP         13 - BIKELAN           8 - OFF RAMP         14 - TOLL BO         99 - OTHER / |                                                           | 1 - NORTH         1 - DIVIDED FLUSH MEDIAN           2 - SOUTH         (4 FEET)           3 - EAST         (24 FEET)           4 - WEST         3 - DIVIDED - DEPRESSED MEDIAN           4 - WEST         3 - DIVIDED - RAISED MEDIAN           4 - DIVIDED - RAISED MEDIAN         (AIY TYPE)           9 - OTHER / UNKNOWN         9 - OTHER / UNKNOWN |                                                                                                                                          | T)<br>FLUSH MEDIAN<br>T)<br>), DEPRESSED MEDIAN<br>), RAISED MEDIAN<br>PE) |                                                 |                                                                   |                                                       |  |  |  |  |
|                                                                                                                                                                                                                                                                                                                                                                          | WORK ZONE TYP                                             |                                                                                                                                                                                                                                                                                                                                                          | LOCATION OF CRASH IN WORK ZOI<br>1 - BEFORE THE 1ST WORK ZOI                                                                             |                                                                            | CONTOUR                                         | CONDITIONS                                                        | SURFACE                                               |  |  |  |  |
|                                                                                                                                                                                                                                                                                                                                                                          | - LANE SHIFT/CROSSOVER<br>- WORK ON SHOULDER<br>OR MEDIAN |                                                                                                                                                                                                                                                                                                                                                          | WARNING SIGN<br>2 - ADVANCE WARNING AREA<br>3 - TRANSITION AREA                                                                          |                                                                            | _ 2                                             | 1                                                                 | 2                                                     |  |  |  |  |
| 5                                                                                                                                                                                                                                                                                                                                                                        | - INTERMITTENT OR MOVING<br>- OTHER                       | WORK                                                                                                                                                                                                                                                                                                                                                     | 4 - ACTIVITY AREA<br>5 - TERMINATION AREA                                                                                                |                                                                            | 1 - STRAIGHT LEVEL<br>2 - STRAIGHT<br>GRADE     | 1 - DRY<br>2 - WET<br>3 - SNOW                                    | 1 - CONCRETE<br>2 - BLACKTOP,<br>BITUMINOUS,          |  |  |  |  |
| LIGHT CONDITION                                                                                                                                                                                                                                                                                                                                                          |                                                           |                                                                                                                                                                                                                                                                                                                                                          | WEATHER                                                                                                                                  |                                                                            | 3 - CURVE LEVEL<br>4 - CURVE GRADE<br>9 - OTHER | 4 - ICE<br>5 - SAND, MUD, DIRT,<br>OIL, GRAVEL                    | ASPHALT<br>3 - BRICK/BLOCK<br>4 - SLAG, GRAVEL,       |  |  |  |  |
| 1 - DAYLIGHT<br>2 - DAWNDUSK<br>3 - DARK - UGHTED ROADWAY<br>4 - DARK - ROADWAY NOT LIGHTED<br>5 - DARK - UNKNOWN ROADWAY LIGHTING<br>9 - OTHER / UNKNOWN                                                                                                                                                                                                                | 2                                                         | 1 - CLEAR<br>2 - CLOUDY<br>3 - FOG, SMOG, SMOKE<br>4 - RAIN<br>5 - SLEET, HAIL                                                                                                                                                                                                                                                                           | 6 - SNOW<br>7 - SEVERE CROSSWINDS<br>8 - BLOWING SAND, SOIL, DIRT, SNOW<br>9 - FREEZING RAIN 08 FREEZING DRIZZLE<br>99 - OTHER / UNKNOWN |                                                                            | /UNKNOWN                                        | 6 · WATER (STANDING,<br>MOVING)<br>7 · SLUSH<br>9 · OTHER/UNKNOWN | STONE<br>5-DIRT<br>9-OTHER<br>JUNKNOWN                |  |  |  |  |
| NARRATIVE<br>UNIT # 1 WAS TRAVELING                                                                                                                                                                                                                                                                                                                                      | EAST NEA                                                  | R 13600                                                                                                                                                                                                                                                                                                                                                  |                                                                                                                                          |                                                                            |                                                 |                                                                   | Indicate the north<br>direction with<br>an "N" on the |  |  |  |  |
| MCCRACKEN RD. DIRECTLY BEHIND UNIT # 2. UNIT # 2                                                                                                                                                                                                                                                                                                                         |                                                           |                                                                                                                                                                                                                                                                                                                                                          |                                                                                                                                          |                                                                            |                                                 |                                                                   |                                                       |  |  |  |  |
| WAS STOPPED FOR TRAFFIC. AS A RESULT, THE                                                                                                                                                                                                                                                                                                                                |                                                           |                                                                                                                                                                                                                                                                                                                                                          |                                                                                                                                          |                                                                            |                                                 |                                                                   |                                                       |  |  |  |  |
| FRONT OF UNIT # 1 COLLIDED WITH THE BACK OF UNIT                                                                                                                                                                                                                                                                                                                         |                                                           |                                                                                                                                                                                                                                                                                                                                                          |                                                                                                                                          |                                                                            |                                                 |                                                                   |                                                       |  |  |  |  |
| # 2. BOTH UNITS WERE MOVED FROM FINAL REST.                                                                                                                                                                                                                                                                                                                              |                                                           |                                                                                                                                                                                                                                                                                                                                                          |                                                                                                                                          |                                                                            |                                                 |                                                                   |                                                       |  |  |  |  |
| AND WERE PARKED AT 13700 MCCRACKEN UPON                                                                                                                                                                                                                                                                                                                                  |                                                           |                                                                                                                                                                                                                                                                                                                                                          |                                                                                                                                          |                                                                            |                                                 |                                                                   |                                                       |  |  |  |  |
| ARRIVAL                                                                                                                                                                                                                                                                                                                                                                  |                                                           |                                                                                                                                                                                                                                                                                                                                                          |                                                                                                                                          |                                                                            |                                                 |                                                                   |                                                       |  |  |  |  |
|                                                                                                                                                                                                                                                                                                                                                                          |                                                           |                                                                                                                                                                                                                                                                                                                                                          |                                                                                                                                          |                                                                            |                                                 |                                                                   |                                                       |  |  |  |  |
| FOR A MINUTE. BWC                                                                                                                                                                                                                                                                                                                                                        |                                                           |                                                                                                                                                                                                                                                                                                                                                          |                                                                                                                                          |                                                                            |                                                 |                                                                   |                                                       |  |  |  |  |
|                                                                                                                                                                                                                                                                                                                                                                          |                                                           |                                                                                                                                                                                                                                                                                                                                                          |                                                                                                                                          |                                                                            |                                                 |                                                                   |                                                       |  |  |  |  |
| McCracken Rd                                                                                                                                                                                                                                                                                                                                                             |                                                           |                                                                                                                                                                                                                                                                                                                                                          |                                                                                                                                          |                                                                            |                                                 |                                                                   |                                                       |  |  |  |  |
| CRASH REPORTED DATE/TIME                                                                                                                                                                                                                                                                                                                                                 |                                                           | DISPATCH DATE/TIME ARRIVAL DATE/TIME                                                                                                                                                                                                                                                                                                                     |                                                                                                                                          |                                                                            | SCENE CLEAR                                     | ED DATE/TIME                                                      | REPORT TAKEN BY                                       |  |  |  |  |
| 0908202311324                                                                                                                                                                                                                                                                                                                                                            |                                                           | 2 0 2 3   1 3 2 7                                                                                                                                                                                                                                                                                                                                        | 0 9 0 8 2 0 2 3                                                                                                                          |                                                                            | <u> 0 9 0 8 2 0 2</u>                           | 2 3   1 3 5 7                                                     | POLICE AGENCY     MOTORIST                            |  |  |  |  |
| TOTAL TIME ROADWAY OTHER INVESTIGATION<br>CLOSED TIME                                                                                                                                                                                                                                                                                                                    |                                                           |                                                                                                                                                                                                                                                                                                                                                          | CHECKED BY OF<br>M. Berdy                                                                                                                | FICER'S NAME*<br>/SZ                                                       |                                                 |                                                                   |                                                       |  |  |  |  |
| 0<br>HSY7001 OH1 1/19 (760-0820)                                                                                                                                                                                                                                                                                                                                         |                                                           |                                                                                                                                                                                                                                                                                                                                                          |                                                                                                                                          |                                                                            | CHECKED BY OFFICER'S BADGE NUMBER*              |                                                                   |                                                       |  |  |  |  |