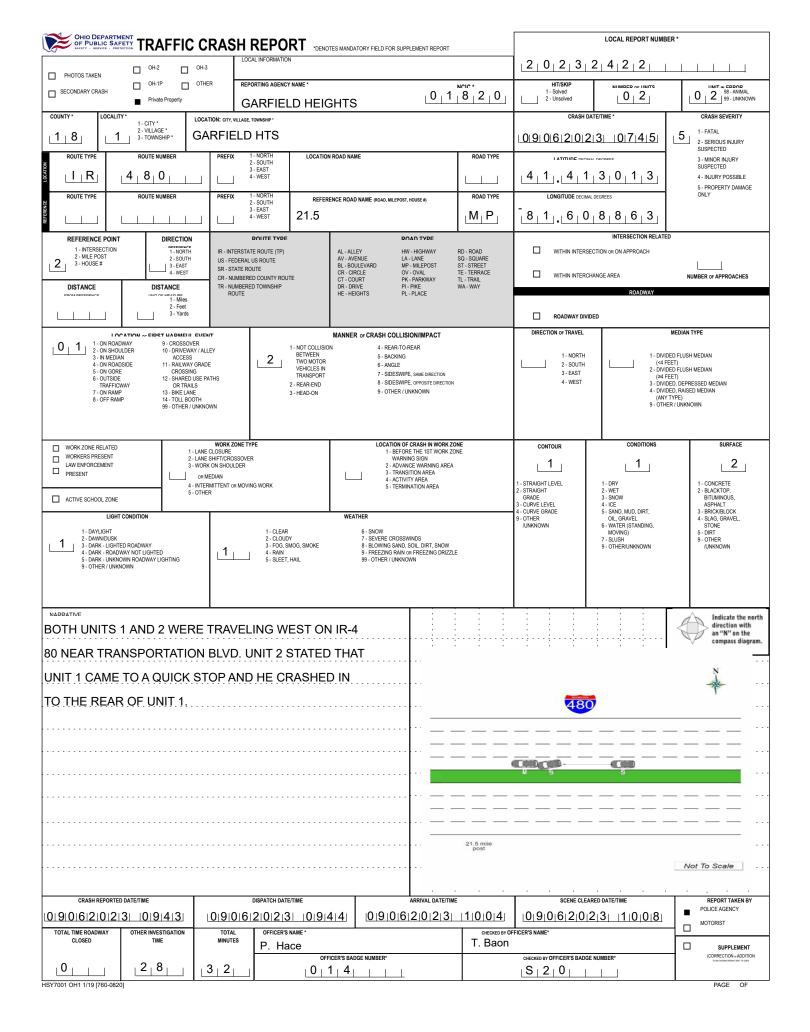

|                                                                                                                                                                                                                                                                                      |                                                                                                                                                  |                                                                                                                                                                        | LOCAL REPORT NUMBER                                                                                                                                   |